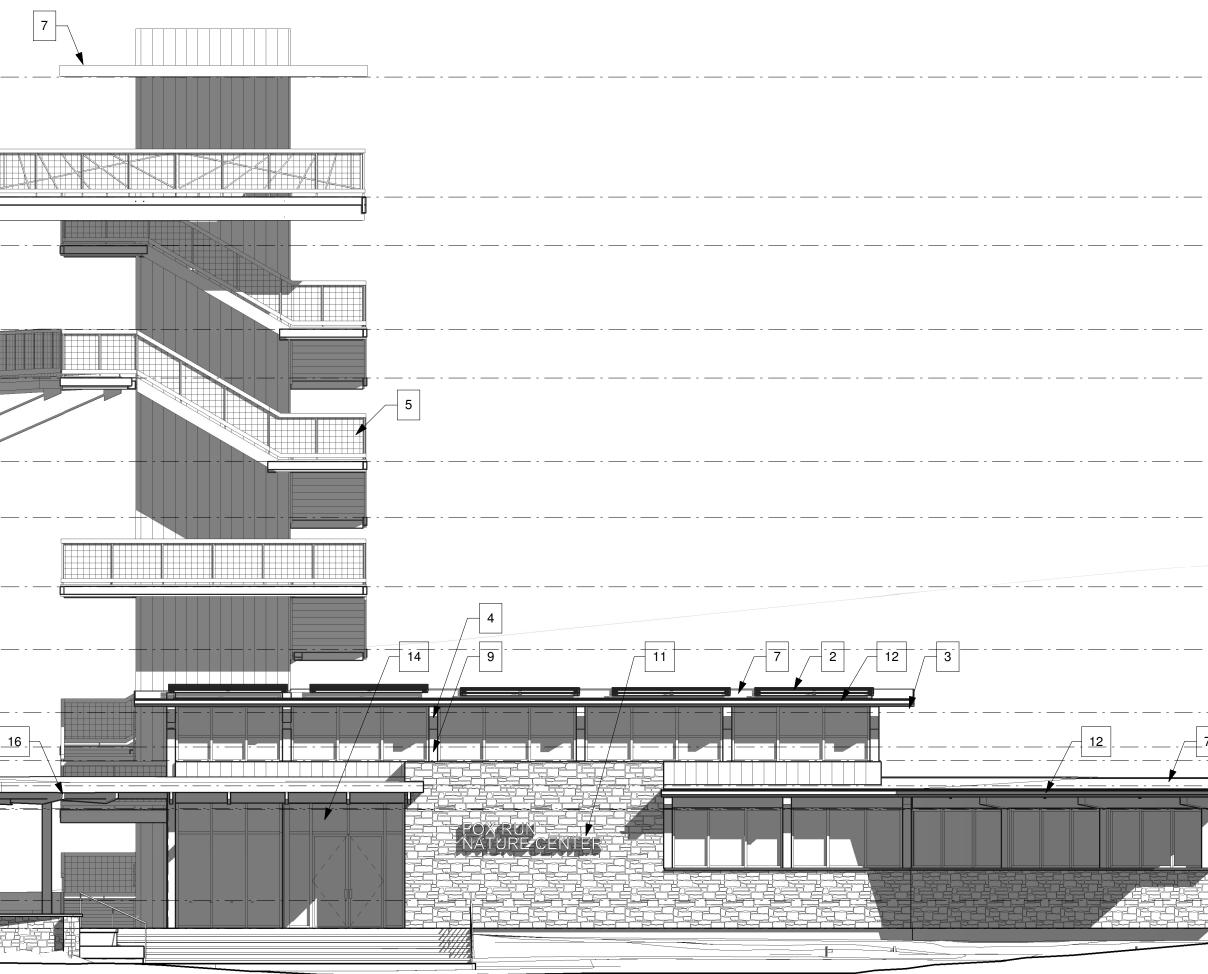

|                                                                                               |                        | REVISI                                         | ONS                                                              |
|-----------------------------------------------------------------------------------------------|------------------------|------------------------------------------------|------------------------------------------------------------------|
| DP ELEVATION KEYNOTES                                                                         | <u>.</u>               | DATE                                           | FOR                                                              |
| <br>1. CANOPY WALK - WEATHERED STEE<br>WITH CONCRETE PLAN WALKWAY WEATHERED STEEL FRAMED GUAR | WALKWAY AND            |                                                |                                                                  |
| MESH, SEE STRUCT.<br>2. SOLAR PANELS, GC PROVIDED AND                                         |                        |                                                |                                                                  |
| <br>3. DARK BRONZE METAL FACIA OVER<br>TRIM, TYP.                                             |                        |                                                |                                                                  |
| <br>4. GLULAM WOOD BEAMS, STAINED A                                                           | N TREADS. STEEL FRAMED | NOT F                                          | OR                                                               |
| <ul><li>AND MESH GUARDS AND HANDRAIL</li><li>6. PAINTED STEEL COLUMNS, SEE STR</li></ul>      |                        | CONSTRU                                        |                                                                  |
| <br>7. TPO ROOF - GRAY 60 MIL SINGLE PL<br>                                                   | 4) POLYISO RIGID       |                                                |                                                                  |
| <br><ul><li>FRAMING</li><li>8. HVAC EQUIPMENT, SEE MECH.</li></ul>                            |                        | Le<br>Le                                       |                                                                  |
| <br>9. GLULAM COLUMNS, STAINED AT INT<br>BREAK METAL WRAP AT EXTERIOR                         |                        | ctu                                            |                                                                  |
| <br><ul> <li>10</li></ul>                                                                     |                        | chitecture                                     |                                                                  |
| <br>12.       PREFINISHED DOWNSPOUT         13.       DRINKING FOUNTAIN W/ BOTTLE FIL         | LLER                   |                                                | <u>-</u>                                                         |
| <br>14 DARK BRONZE ANOD. ALUM. STORE                                                          | EFRONT SYSTEM W/ 1"    |                                                | Sulfe 1<br>80903                                                 |
| <br>15. PAINTED H.M. DOORS<br>                                                                |                        | Ď                                              | ne)                                                              |
| 3                                                                                             |                        |                                                | Las Anim<br>Springs,<br>641 (Phc<br>643 (Fax                     |
|                                                                                               |                        |                                                | zul East Las /<br>Colorado Sprir<br>719.623.5641<br>719.623.5643 |
|                                                                                               |                        |                                                | Z01<br>Colo<br>719.(<br>719.(                                    |
|                                                                                               |                        |                                                |                                                                  |
|                                                                                               |                        |                                                |                                                                  |
| <br>                                                                                          |                        |                                                |                                                                  |
|                                                                                               |                        |                                                |                                                                  |
|                                                                                               |                        |                                                |                                                                  |
|                                                                                               |                        |                                                |                                                                  |
|                                                                                               |                        |                                                |                                                                  |
|                                                                                               |                        |                                                |                                                                  |
|                                                                                               |                        |                                                |                                                                  |
|                                                                                               |                        | EB                                             |                                                                  |
|                                                                                               |                        | FOX RUN NATURE CENTER<br>Fox RUN REGIONAL PARK | )921                                                             |
|                                                                                               |                        | U С Х                                          | 2110 STELLA DRIVE<br>COLORADO SPRINGS, CO 80921                  |
|                                                                                               |                        | PAR<br>PAR                                     | S, C                                                             |
|                                                                                               |                        | NAL                                            | 3IVE                                                             |
|                                                                                               |                        |                                                | A DF<br>SPF                                                      |
|                                                                                               |                        |                                                | ADO                                                              |
|                                                                                               |                        | X<br>NUR<br>NUR                                | 0 ST<br>-OR/                                                     |
|                                                                                               |                        | LO T                                           | 211<br>COL                                                       |
|                                                                                               |                        | DP BUILDIN<br>ELEVATION                        |                                                                  |
| 6 16                                                                                          |                        |                                                | -                                                                |
|                                                                                               |                        |                                                |                                                                  |
|                                                                                               |                        | ·                                              |                                                                  |
|                                                                                               |                        | DATE: 10/24/2<br>DRAWN BY: AL                  |                                                                  |
|                                                                                               |                        | CHECKED BY:                                    |                                                                  |
|                                                                                               |                        | PROJECT NO.: ;<br>SHEET                        |                                                                  |
|                                                                                               |                        | DP2                                            | 2.1                                                              |
|                                                                                               |                        |                                                |                                                                  |