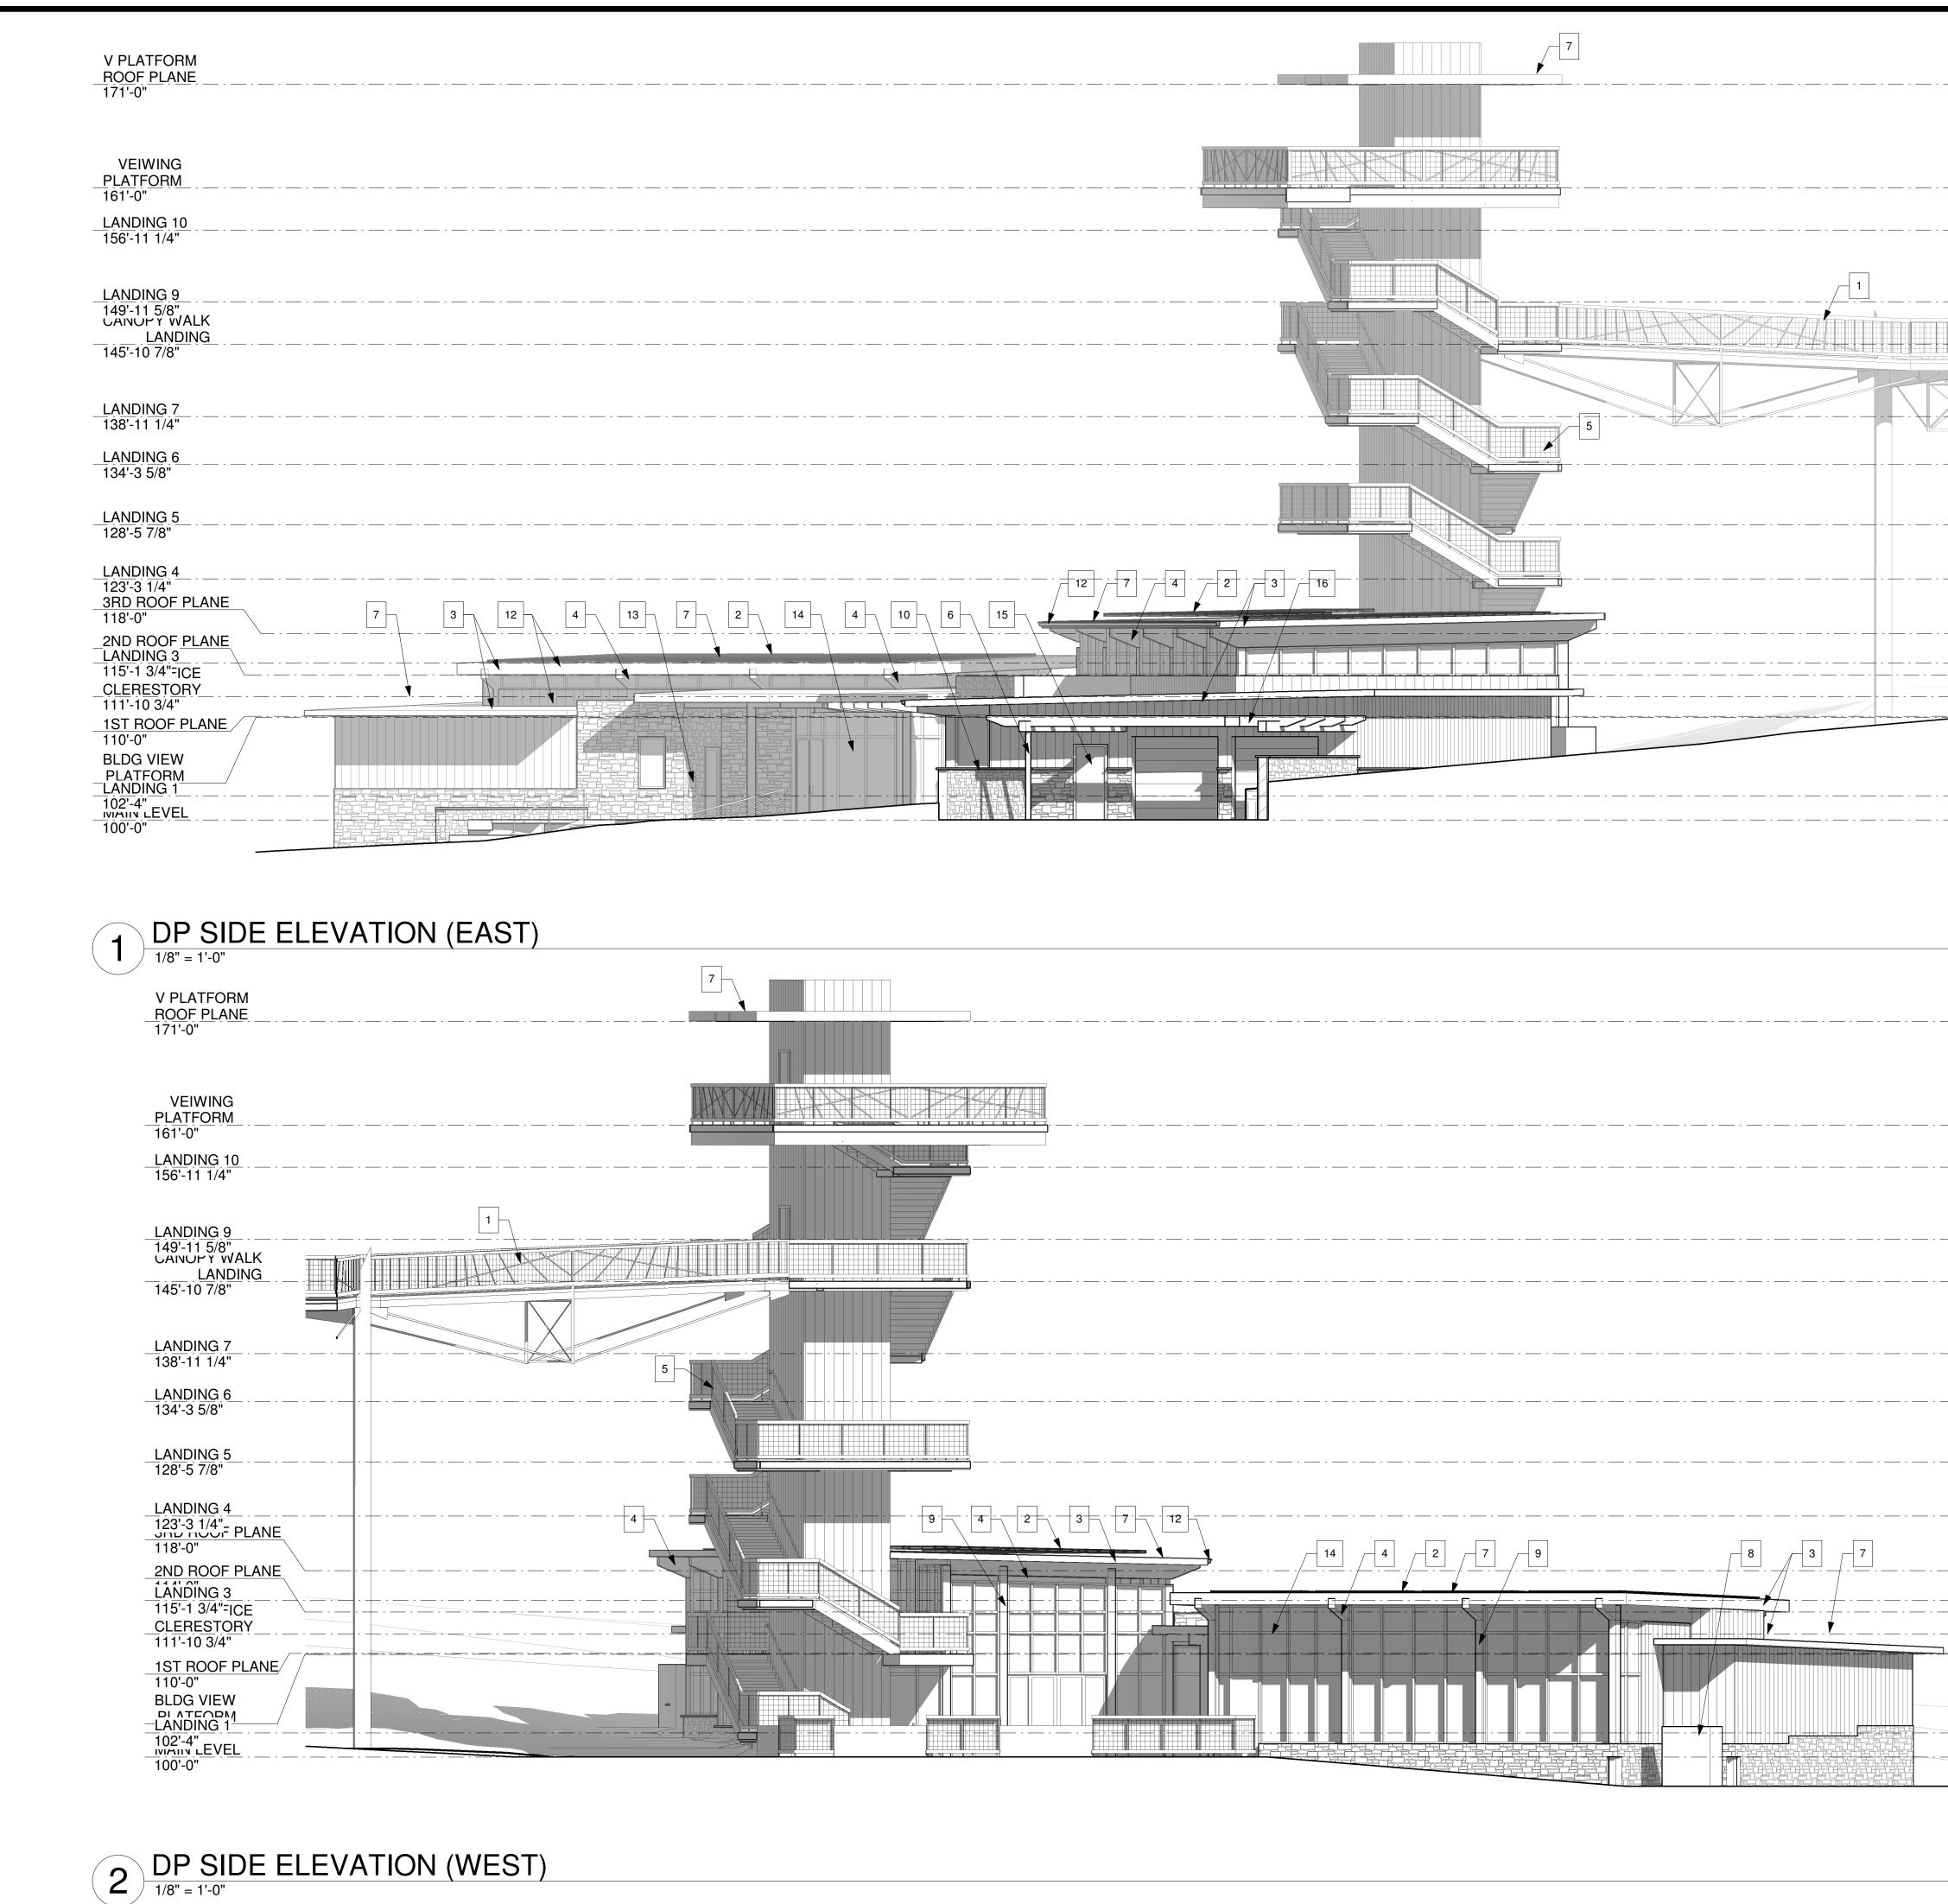

#### **TRAFFIC ENGINEER:**

SM Rocha, LLC 8703 Yates Drive, Suite 210 Westminster, CO 80031 719 203-6639 Mike Rocha, TOPS, TSOS Brandon Wilson

| VEIWING<br>PL <u>ATFORM</u>                                                                                                                                                                                                                                                                                                                                                                                                                                                                                                                                                              |                                                                                                                                                                                                                                                                                                                                                                                                                                                                                                                                                                                                                                                                                                  |              |                                                                                                                                                                                                                                                                                                                                                                                                                                                                                                                                                                                                                                                                                                      |
|------------------------------------------------------------------------------------------------------------------------------------------------------------------------------------------------------------------------------------------------------------------------------------------------------------------------------------------------------------------------------------------------------------------------------------------------------------------------------------------------------------------------------------------------------------------------------------------|--------------------------------------------------------------------------------------------------------------------------------------------------------------------------------------------------------------------------------------------------------------------------------------------------------------------------------------------------------------------------------------------------------------------------------------------------------------------------------------------------------------------------------------------------------------------------------------------------------------------------------------------------------------------------------------------------|--------------|------------------------------------------------------------------------------------------------------------------------------------------------------------------------------------------------------------------------------------------------------------------------------------------------------------------------------------------------------------------------------------------------------------------------------------------------------------------------------------------------------------------------------------------------------------------------------------------------------------------------------------------------------------------------------------------------------|
| <u>_ANDING 10</u>                                                                                                                                                                                                                                                                                                                                                                                                                                                                                                                                                                        |                                                                                                                                                                                                                                                                                                                                                                                                                                                                                                                                                                                                                                                                                                  |              | · · · · · ·                                                                                                                                                                                                                                                                                                                                                                                                                                                                                                                                                                                                                                                                                          |
|                                                                                                                                                                                                                                                                                                                                                                                                                                                                                                                                                                                          |                                                                                                                                                                                                                                                                                                                                                                                                                                                                                                                                                                                                                                                                                                  |              |                                                                                                                                                                                                                                                                                                                                                                                                                                                                                                                                                                                                                                                                                                      |
| _ANDING 9<br> 49'-11 5/8"<br>JANOPY WALK                                                                                                                                                                                                                                                                                                                                                                                                                                                                                                                                                 |                                                                                                                                                                                                                                                                                                                                                                                                                                                                                                                                                                                                                                                                                                  |              |                                                                                                                                                                                                                                                                                                                                                                                                                                                                                                                                                                                                                                                                                                      |
| LANDING                                                                                                                                                                                                                                                                                                                                                                                                                                                                                                                                                                                  |                                                                                                                                                                                                                                                                                                                                                                                                                                                                                                                                                                                                                                                                                                  |              |                                                                                                                                                                                                                                                                                                                                                                                                                                                                                                                                                                                                                                                                                                      |
| <u>_ANDING 7</u>                                                                                                                                                                                                                                                                                                                                                                                                                                                                                                                                                                         |                                                                                                                                                                                                                                                                                                                                                                                                                                                                                                                                                                                                                                                                                                  |              |                                                                                                                                                                                                                                                                                                                                                                                                                                                                                                                                                                                                                                                                                                      |
| _ANDING 6                                                                                                                                                                                                                                                                                                                                                                                                                                                                                                                                                                                |                                                                                                                                                                                                                                                                                                                                                                                                                                                                                                                                                                                                                                                                                                  |              | · · · · · ·                                                                                                                                                                                                                                                                                                                                                                                                                                                                                                                                                                                                                                                                                          |
| _ANDING 5                                                                                                                                                                                                                                                                                                                                                                                                                                                                                                                                                                                |                                                                                                                                                                                                                                                                                                                                                                                                                                                                                                                                                                                                                                                                                                  |              |                                                                                                                                                                                                                                                                                                                                                                                                                                                                                                                                                                                                                                                                                                      |
| 128'-5 7/8"<br>_ANDING 4                                                                                                                                                                                                                                                                                                                                                                                                                                                                                                                                                                 |                                                                                                                                                                                                                                                                                                                                                                                                                                                                                                                                                                                                                                                                                                  |              |                                                                                                                                                                                                                                                                                                                                                                                                                                                                                                                                                                                                                                                                                                      |
| 123'-3 1/4"<br>BRD ROOF PLANE<br>118'-0"                                                                                                                                                                                                                                                                                                                                                                                                                                                                                                                                                 |                                                                                                                                                                                                                                                                                                                                                                                                                                                                                                                                                                                                                                                                                                  |              | 2                                                                                                                                                                                                                                                                                                                                                                                                                                                                                                                                                                                                                                                                                                    |
| 2ND ROOF <u>PLANE</u><br>_ANDING 3                                                                                                                                                                                                                                                                                                                                                                                                                                                                                                                                                       | · · · · · · · · · · · · · · · · · · · · · · · · · · · · · · · · · · · · · · · · · · · · · · · · · · · · · · · · · · · · · · · · · · · · · · · · · · · · · · · · · · · · · · · · · · · · · · · · · · · · · · · · · · · · · · · · · · · · · · · · · · · · · · · · · · · · · · · · · · · · · · · · · · · · · · · · · · · · · · · · · · · · · · · · · · · · · · · · · · · · · · · · · · · · · · · · · · · · · · · · · · · · · · · · · · · · · · · · · · · · · · · · · · · · · · · · · · · · · · · · · · · · · · · · · · · · · · · · · · · · · · · · · · · · · · · · · · · · · · · · · · · · · · · · · · · · · · · · · · · · · · · · · · · · · · · · · · · · · · · · · · · · · · ·  · · · · · · · · · |              | 8                                                                                                                                                                                                                                                                                                                                                                                                                                                                                                                                                                                                                                                                                                    |
| 115'-1 3/4"=ICE                                                                                                                                                                                                                                                                                                                                                                                                                                                                                                                                                                          |                                                                                                                                                                                                                                                                                                                                                                                                                                                                                                                                                                                                                                                                                                  |              |                                                                                                                                                                                                                                                                                                                                                                                                                                                                                                                                                                                                                                                                                                      |
| IST ROOF PLANE                                                                                                                                                                                                                                                                                                                                                                                                                                                                                                                                                                           |                                                                                                                                                                                                                                                                                                                                                                                                                                                                                                                                                                                                                                                                                                  |              |                                                                                                                                                                                                                                                                                                                                                                                                                                                                                                                                                                                                                                                                                                      |
| BLDG VIEW                                                                                                                                                                                                                                                                                                                                                                                                                                                                                                                                                                                |                                                                                                                                                                                                                                                                                                                                                                                                                                                                                                                                                                                                                                                                                                  |              |                                                                                                                                                                                                                                                                                                                                                                                                                                                                                                                                                                                                                                                                                                      |
| 102'-4"<br><u>VIAIIN LEVEL</u><br>100'-0"                                                                                                                                                                                                                                                                                                                                                                                                                                                                                                                                                |                                                                                                                                                                                                                                                                                                                                                                                                                                                                                                                                                                                                                                                                                                  |              |                                                                                                                                                                                                                                                                                                                                                                                                                                                                                                                                                                                                                                                                                                      |
|                                                                                                                                                                                                                                                                                                                                                                                                                                                                                                                                                                                          | TION (NORTHWES                                                                                                                                                                                                                                                                                                                                                                                                                                                                                                                                                                                                                                                                                   | $\mathbf{T}$ |                                                                                                                                                                                                                                                                                                                                                                                                                                                                                                                                                                                                                                                                                                      |
|                                                                                                                                                                                                                                                                                                                                                                                                                                                                                                                                                                                          |                                                                                                                                                                                                                                                                                                                                                                                                                                                                                                                                                                                                                                                                                                  |              |                                                                                                                                                                                                                                                                                                                                                                                                                                                                                                                                                                                                                                                                                                      |
| V PLATFORM<br>ROOF PLANE<br>171'-0"                                                                                                                                                                                                                                                                                                                                                                                                                                                                                                                                                      |                                                                                                                                                                                                                                                                                                                                                                                                                                                                                                                                                                                                                                                                                                  |              |                                                                                                                                                                                                                                                                                                                                                                                                                                                                                                                                                                                                                                                                                                      |
| ROOF PLANE                                                                                                                                                                                                                                                                                                                                                                                                                                                                                                                                                                               |                                                                                                                                                                                                                                                                                                                                                                                                                                                                                                                                                                                                                                                                                                  |              | · · · · · · · · · · · · · · · · · · · · · · · · · · · · · · · · · · · · · · · · · · · · · · · · · · · · · · · · · · · · · · · · · · · · · · · · · · · · · · · · · · · · · · · · · · · · · · · · · · · · · · · · · · · · · · · · · · · · · · · · · · · · · · · · · · · · · · · · · · · · · · · · · · · · · · · · · · · · · · · · · · · · · · · · · · · · · · · · · · · · · · · · · · · · · · · · · · · · · · · · · · · · · · · · · · · · · · · · · · · · · · · · · · · · · · · · · · · · · · · · · · · · · · · · · · · · · · · · · · · · · · · · · · · · · · · · · · · · · · · · · · · · · · · · · · · · · · · · · · · · · · · · · · · · · · · · · · · · · · · · · · · · · · · · · · ·  · · · · · · · |
| ROOF_PLANE<br>171'-0"<br>VEIWING<br>PLATFORM                                                                                                                                                                                                                                                                                                                                                                                                                                                                                                                                             |                                                                                                                                                                                                                                                                                                                                                                                                                                                                                                                                                                                                                                                                                                  |              | · ·                                                                                                                                                                                                                                                                                                                                                                                                                                                                                                                                                                                                                                                                                                  |
| ROOF PLANE<br>171'-0"<br>VEIWING<br>PLATFORM<br>161'-0"<br>LANDING 10<br>156'-11 1/4"                                                                                                                                                                                                                                                                                                                                                                                                                                                                                                    |                                                                                                                                                                                                                                                                                                                                                                                                                                                                                                                                                                                                                                                                                                  |              | · · · · · · · · · · · · · · · · · · · · · · · · · · · · · · · · · · · · · · · · · ·                                                                                                                                                                                                                                                                                                                                                                                                                                                                                                                                                                                                                  |
| ROOF PLANE         171'-0"         VEIWING         PLATFORM         161'-0"         LANDING 10         156'-11 1/4"         LANDING 9         149'-11 5/8"         CANOPY WALK         LANDING                                                                                                                                                                                                                                                                                                                                                                                           |                                                                                                                                                                                                                                                                                                                                                                                                                                                                                                                                                                                                                                                                                                  |              |                                                                                                                                                                                                                                                                                                                                                                                                                                                                                                                                                                                                                                                                                                      |
| ROOF PLANE         171'-0"         VEIWING         PLATFORM         161'-0"         LANDING 10         156'-11 1/4"         LANDING 9         149'-11 5/8"         CANOPY WALK         LANDING                                                                                                                                                                                                                                                                                                                                                                                           |                                                                                                                                                                                                                                                                                                                                                                                                                                                                                                                                                                                                                                                                                                  |              |                                                                                                                                                                                                                                                                                                                                                                                                                                                                                                                                                                                                                                                                                                      |
| ROOF PLANE         171'-0"         VEIWING         PLATFORM         161'-0"         LANDING 10         156'-11 1/4"         LANDING 9         149'-11 5/8"         CAINCH Y WALK         LANDING 10         145'-10 7/8"                                                                                                                                                                                                                                                                                                                                                                 |                                                                                                                                                                                                                                                                                                                                                                                                                                                                                                                                                                                                                                                                                                  |              |                                                                                                                                                                                                                                                                                                                                                                                                                                                                                                                                                                                                                                                                                                      |
| ROOF PLANE         171'-0"         VEIWING         PLATFORM         161'-0"         LANDING 10         156'-11 1/4"         LANDING 9         149'-11 5/8"         CAINOPY WALK         LANDING         145'-10 7/8"         LANDING 7         138'-11 1/4"         LANDING 6                                                                                                                                                                                                                                                                                                            |                                                                                                                                                                                                                                                                                                                                                                                                                                                                                                                                                                                                                                                                                                  |              |                                                                                                                                                                                                                                                                                                                                                                                                                                                                                                                                                                                                                                                                                                      |
| ROOF PLANE         171'-0"         VEIWING         PLATFORM         161'-0"         LANDING 10         156'-11 1/4"         LANDING 9         149'-11 5/8"         CANOPY WALK         LANDING 1         145'-10 7/8"         LANDING 7         138'-11 1/4"         LANDING 6         134'-3 5/8"         LANDING 5                                                                                                                                                                                                                                                                     |                                                                                                                                                                                                                                                                                                                                                                                                                                                                                                                                                                                                                                                                                                  |              |                                                                                                                                                                                                                                                                                                                                                                                                                                                                                                                                                                                                                                                                                                      |
| ROOF PLANE         171'-0"         VEIWING         PLATFORM         161'-0"         LANDING 10         156'-11 1/4"         LANDING 9         149'-11 5/8"         CANOPY WALK         LANDING 10         145'-10 7/8"         LANDING 7         138'-11 1/4"         LANDING 6         134'-3 5/8"         LANDING 5         128'-5 7/8"                                                                                                                                                                                                                                                |                                                                                                                                                                                                                                                                                                                                                                                                                                                                                                                                                                                                                                                                                                  |              |                                                                                                                                                                                                                                                                                                                                                                                                                                                                                                                                                                                                                                                                                                      |
| ROOF PLANE         171'-0"         VEIWING         PLATFORM         161'-0"         LANDING 10         156'-11 1/4"         LANDING 9         149'-11 5/8"         CANOPY WALK         LANDING 10         149'-11 5/8"         CANOPY WALK         LANDING 145'-10 7/8"         LANDING 7         138'-11 1/4"         LANDING 6         134'-3 5/8"         LANDING 5         128'-5 7/8"         LANDING 4         123'-3 1/4"         SHD HOOF PLANE                                                                                                                                  |                                                                                                                                                                                                                                                                                                                                                                                                                                                                                                                                                                                                                                                                                                  |              |                                                                                                                                                                                                                                                                                                                                                                                                                                                                                                                                                                                                                                                                                                      |
| ROOF PLANE         171'-0"         VEIWING         PLATFORM         161'-0"         LANDING 10         156'-11 1/4"         LANDING 9         149'-11 5/8"         CANUPY WALK         LANDING         145'-10 7/8"         LANDING 7         138'-11 1/4"         LANDING 6         134'-3 5/8"         LANDING 5         128'-5 7/8"         LANDING 4         123'-3 1/4"         3HD HOOF PLANE         118'-0"         2ND ROOF PLANE                                                                                                                                               |                                                                                                                                                                                                                                                                                                                                                                                                                                                                                                                                                                                                                                                                                                  |              |                                                                                                                                                                                                                                                                                                                                                                                                                                                                                                                                                                                                                                                                                                      |
| ROOF PLANE         171'-0"         VEIWING         PLATFORM         161'-0"         LANDING 10         156'-11 1/4"         LANDING 9         149'-11 5/8"         CANOLY WALK         LANDING 10         145'-10 7/8"         LANDING 7         138'-11 1/4"         LANDING 7         138'-11 1/4"         LANDING 6         134'-3 5/8"         LANDING 5         128'-5 7/8"         LANDING 4         123'-3 1/4"         3HD ROOF PLANE         118'-0"         2ND ROOF PLANE         LANDING 3         115'-1 3/4"=ICE         CLERESTORY                                        |                                                                                                                                                                                                                                                                                                                                                                                                                                                                                                                                                                                                                                                                                                  |              |                                                                                                                                                                                                                                                                                                                                                                                                                                                                                                                                                                                                                                                                                                      |
| ROOF PLANE         171'-0"         VEIWING         PLATFORM         161'-0"         LANDING 10         156'-11 1/4"         LANDING 9         149'-11 5/8"         CANOPY WALK         LANDING 10         145'-10 7/8"         LANDING 7         138'-11 1/4"         LANDING 6         134'-3 5/8"         LANDING 5         128'-5 7/8"         LANDING 4         123'-3 1/4"         3HD HOOF PLANE         118'-0"         2ND ROOF PLANE         LANDING 3         115'-1 3/4"=ICE         CLERESTORY         111'-10 3/4"         1ST ROOF PLANE                                   |                                                                                                                                                                                                                                                                                                                                                                                                                                                                                                                                                                                                                                                                                                  |              |                                                                                                                                                                                                                                                                                                                                                                                                                                                                                                                                                                                                                                                                                                      |
| ROOF PLANE         171'-0"         VEIWING         PLATFORM         161'-0"         LANDING 10         156'-11 1/4"         LANDING 9         149'-11 5/8"         CANOMY WALK         LANDING 10         145'-10 7/8"         LANDING 7         138'-11 1/4"         LANDING 6         134'-3 5/8"         LANDING 5         128'-5 7/8"         LANDING 4         123'-3 1/4"         3HD HOOF PLANE         118'-0"         2ND ROOF PLANE         LANDING 3         115'-1 3/4"=ICE         CLERESTORY         111'-10 3/4"         IST ROOF PLANE         110'-0"         BLDG VIEW |                                                                                                                                                                                                                                                                                                                                                                                                                                                                                                                                                                                                                                                                                                  |              |                                                                                                                                                                                                                                                                                                                                                                                                                                                                                                                                                                                                                                                                                                      |
| ROOF PLANE         171'-0"         VEIWING         PLATFORM         161'-0"         LANDING 10         156'-11 1/4"         LANDING 9         149'-11 5/8"         CANOPY WALK         LANDING 145'-10 7/8"         LANDING 7         138'-11 1/4"         LANDING 6         134'-3 5/8"         LANDING 6         134'-3 5/8"         LANDING 4         123'-3 1/4"         3HD HOOF PLANE         118'-0"         2ND ROOF PLANE         118'-0"         2ND ROOF PLANE         113'-1 3/4"=ICE         CLERESTORY         111'-10 3/4"         IST ROOF PLANE         110'-0"         |                                                                                                                                                                                                                                                                                                                                                                                                                                                                                                                                                                                                                                                                                                  |              |                                                                                                                                                                                                                                                                                                                                                                                                                                                                                                                                                                                                                                                                                                      |

|                                                                                               |                        | REVISI                                         | ONS                                                              |
|-----------------------------------------------------------------------------------------------|------------------------|------------------------------------------------|------------------------------------------------------------------|
| DP ELEVATION KEYNOTES                                                                         | <u>.</u>               | DATE                                           | FOR                                                              |
| <br>1. CANOPY WALK - WEATHERED STEE<br>WITH CONCRETE PLAN WALKWAY WEATHERED STEEL FRAMED GUAR | WALKWAY AND            |                                                |                                                                  |
| MESH, SEE STRUCT.<br>2. SOLAR PANELS, GC PROVIDED AND                                         |                        |                                                |                                                                  |
| <br>3. DARK BRONZE METAL FACIA OVER<br>TRIM, TYP.                                             |                        |                                                |                                                                  |
| <br>4. GLULAM WOOD BEAMS, STAINED A                                                           | N TREADS. STEEL FRAMED | NOT F                                          | OR                                                               |
| <ul><li>AND MESH GUARDS AND HANDRAIL</li><li>6. PAINTED STEEL COLUMNS, SEE STR</li></ul>      |                        | CONSTRU                                        |                                                                  |
| <br>7. TPO ROOF - GRAY 60 MIL SINGLE PL<br>                                                   | 4) POLYISO RIGID       |                                                |                                                                  |
| <br><ul><li>FRAMING</li><li>8. HVAC EQUIPMENT, SEE MECH.</li></ul>                            |                        | Le<br>Le                                       |                                                                  |
| <br>9. GLULAM COLUMNS, STAINED AT INT<br>BREAK METAL WRAP AT EXTERIOR                         |                        | ctu                                            |                                                                  |
| <br><ul> <li>10</li></ul>                                                                     |                        | chitecture                                     |                                                                  |
| <br>12.       PREFINISHED DOWNSPOUT         13.       DRINKING FOUNTAIN W/ BOTTLE FIL         | LLER                   |                                                | <u>-</u>                                                         |
| <br>14 DARK BRONZE ANOD. ALUM. STORE                                                          | EFRONT SYSTEM W/ 1"    |                                                | Sulfe 1<br>80903                                                 |
| <br>15. PAINTED H.M. DOORS<br>                                                                |                        | Ď                                              | ne)                                                              |
| 3                                                                                             |                        |                                                | Las Anim<br>Springs,<br>641 (Phc<br>643 (Fax                     |
|                                                                                               |                        |                                                | zul East Las /<br>Colorado Sprir<br>719.623.5641<br>719.623.5643 |
|                                                                                               |                        |                                                | Z01<br>Colo<br>719.(<br>719.(                                    |
|                                                                                               |                        |                                                |                                                                  |
|                                                                                               |                        |                                                |                                                                  |
| <br>                                                                                          |                        |                                                |                                                                  |
|                                                                                               |                        |                                                |                                                                  |
|                                                                                               |                        |                                                |                                                                  |
|                                                                                               |                        |                                                |                                                                  |
|                                                                                               |                        |                                                |                                                                  |
|                                                                                               |                        |                                                |                                                                  |
|                                                                                               |                        |                                                |                                                                  |
|                                                                                               |                        | EB                                             |                                                                  |
|                                                                                               |                        | FOX RUN NATURE CENTER<br>Fox RUN REGIONAL PARK | )921                                                             |
|                                                                                               |                        | U С Х                                          | 2110 STELLA DRIVE<br>COLORADO SPRINGS, CO 80921                  |
|                                                                                               |                        | PAR<br>PAR                                     | S, C                                                             |
|                                                                                               |                        | NAL                                            | 3IVE                                                             |
|                                                                                               |                        |                                                | A DF<br>SPF                                                      |
|                                                                                               |                        |                                                | ADO                                                              |
|                                                                                               |                        | X<br>NUR<br>NUR                                | 0 ST<br>-OR/                                                     |
|                                                                                               |                        | LO T                                           | 211<br>COL                                                       |
|                                                                                               |                        | DP BUILDIN<br>ELEVATION                        |                                                                  |
| 6 16                                                                                          |                        |                                                | -                                                                |
|                                                                                               |                        |                                                |                                                                  |
|                                                                                               |                        | ·                                              |                                                                  |
|                                                                                               |                        | DATE: 10/24/2<br>DRAWN BY: AL                  |                                                                  |
|                                                                                               |                        | CHECKED BY:                                    |                                                                  |
|                                                                                               |                        | PROJECT NO.: ;<br>SHEET                        |                                                                  |
|                                                                                               |                        | DP2                                            | 2.1                                                              |
|                                                                                               |                        |                                                |                                                                  |