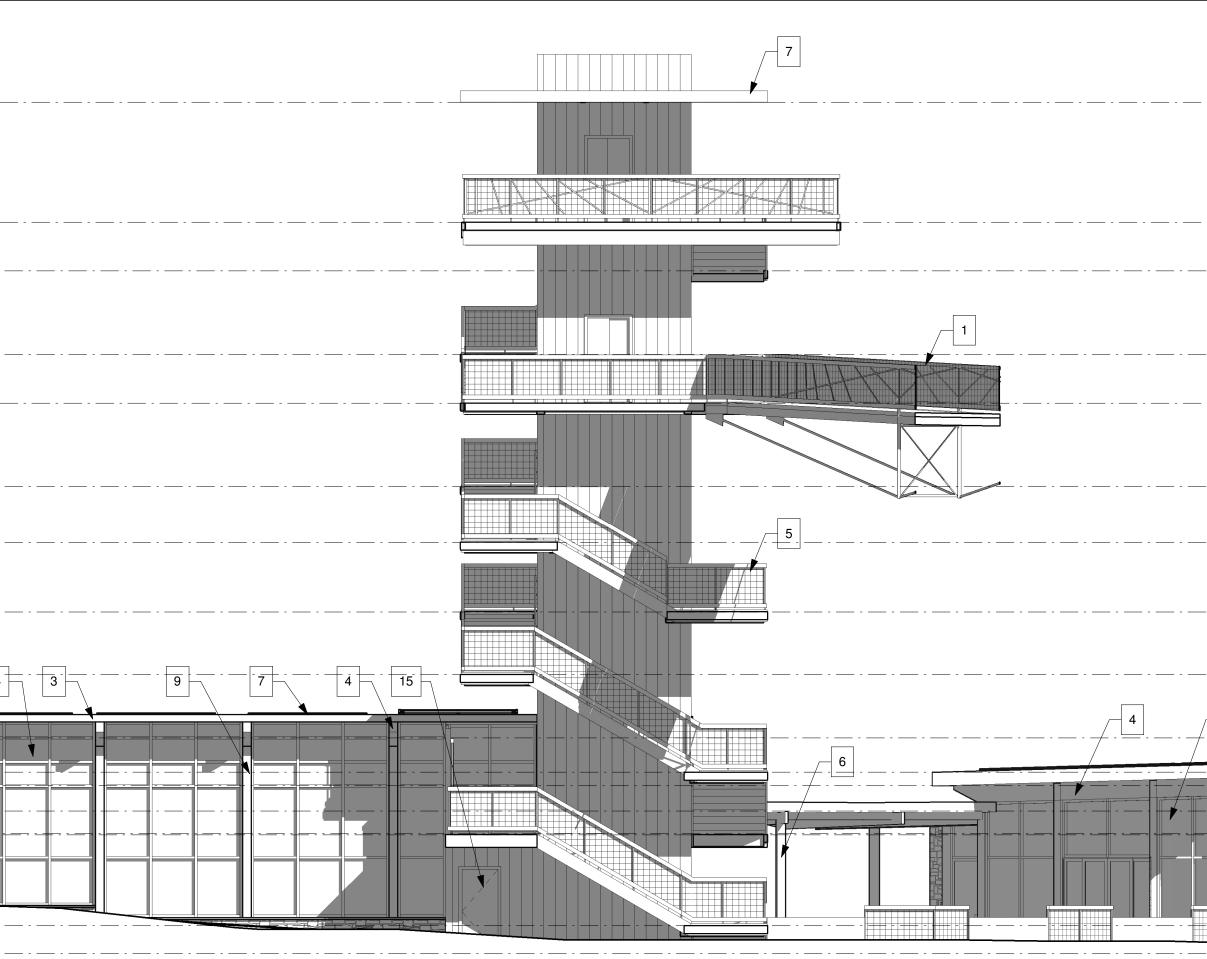

#### **TRAFFIC ENGINEER:**

SM Rocha, LLC 8703 Yates Drive, Suite 210 Westminster, CO 80031 719 203-6639 Mike Rocha, TOPS, TSOS Brandon Wilson

| VEIWING<br>PL <u>ATFORM</u>                                                                                                                                                                                                                                                                                                                                                                                                                                                                                                                                                              |                                                                                                                                                                                                                                                                                                                                                                                                                                                                                                                                                                                                                                                                                                  |              |                                                                                                                                                                                                                                                                                                                                                                                                                                                                                                                                                                                                                                                                                                      |
|------------------------------------------------------------------------------------------------------------------------------------------------------------------------------------------------------------------------------------------------------------------------------------------------------------------------------------------------------------------------------------------------------------------------------------------------------------------------------------------------------------------------------------------------------------------------------------------|--------------------------------------------------------------------------------------------------------------------------------------------------------------------------------------------------------------------------------------------------------------------------------------------------------------------------------------------------------------------------------------------------------------------------------------------------------------------------------------------------------------------------------------------------------------------------------------------------------------------------------------------------------------------------------------------------|--------------|------------------------------------------------------------------------------------------------------------------------------------------------------------------------------------------------------------------------------------------------------------------------------------------------------------------------------------------------------------------------------------------------------------------------------------------------------------------------------------------------------------------------------------------------------------------------------------------------------------------------------------------------------------------------------------------------------|
| <u>_ANDING 10</u>                                                                                                                                                                                                                                                                                                                                                                                                                                                                                                                                                                        |                                                                                                                                                                                                                                                                                                                                                                                                                                                                                                                                                                                                                                                                                                  |              | · · · · · ·                                                                                                                                                                                                                                                                                                                                                                                                                                                                                                                                                                                                                                                                                          |
|                                                                                                                                                                                                                                                                                                                                                                                                                                                                                                                                                                                          |                                                                                                                                                                                                                                                                                                                                                                                                                                                                                                                                                                                                                                                                                                  |              |                                                                                                                                                                                                                                                                                                                                                                                                                                                                                                                                                                                                                                                                                                      |
| _ANDING 9<br> 49'-11 5/8"<br>JANOPY WALK                                                                                                                                                                                                                                                                                                                                                                                                                                                                                                                                                 |                                                                                                                                                                                                                                                                                                                                                                                                                                                                                                                                                                                                                                                                                                  |              |                                                                                                                                                                                                                                                                                                                                                                                                                                                                                                                                                                                                                                                                                                      |
| LANDING                                                                                                                                                                                                                                                                                                                                                                                                                                                                                                                                                                                  |                                                                                                                                                                                                                                                                                                                                                                                                                                                                                                                                                                                                                                                                                                  |              |                                                                                                                                                                                                                                                                                                                                                                                                                                                                                                                                                                                                                                                                                                      |
| <u>_ANDING 7</u>                                                                                                                                                                                                                                                                                                                                                                                                                                                                                                                                                                         |                                                                                                                                                                                                                                                                                                                                                                                                                                                                                                                                                                                                                                                                                                  |              |                                                                                                                                                                                                                                                                                                                                                                                                                                                                                                                                                                                                                                                                                                      |
| _ANDING 6                                                                                                                                                                                                                                                                                                                                                                                                                                                                                                                                                                                |                                                                                                                                                                                                                                                                                                                                                                                                                                                                                                                                                                                                                                                                                                  |              | · · · · · ·                                                                                                                                                                                                                                                                                                                                                                                                                                                                                                                                                                                                                                                                                          |
| _ANDING 5                                                                                                                                                                                                                                                                                                                                                                                                                                                                                                                                                                                |                                                                                                                                                                                                                                                                                                                                                                                                                                                                                                                                                                                                                                                                                                  |              |                                                                                                                                                                                                                                                                                                                                                                                                                                                                                                                                                                                                                                                                                                      |
| 128'-5 7/8"<br>_ANDING 4                                                                                                                                                                                                                                                                                                                                                                                                                                                                                                                                                                 |                                                                                                                                                                                                                                                                                                                                                                                                                                                                                                                                                                                                                                                                                                  |              |                                                                                                                                                                                                                                                                                                                                                                                                                                                                                                                                                                                                                                                                                                      |
| 123'-3 1/4"<br>BRD ROOF PLANE<br>118'-0"                                                                                                                                                                                                                                                                                                                                                                                                                                                                                                                                                 |                                                                                                                                                                                                                                                                                                                                                                                                                                                                                                                                                                                                                                                                                                  |              | 2                                                                                                                                                                                                                                                                                                                                                                                                                                                                                                                                                                                                                                                                                                    |
| 2ND ROOF <u>PLANE</u><br>_ANDING 3                                                                                                                                                                                                                                                                                                                                                                                                                                                                                                                                                       | · · · · · · · · · · · · · · · · · · · · · · · · · · · · · · · · · · · · · · · · · · · · · · · · · · · · · · · · · · · · · · · · · · · · · · · · · · · · · · · · · · · · · · · · · · · · · · · · · · · · · · · · · · · · · · · · · · · · · · · · · · · · · · · · · · · · · · · · · · · · · · · · · · · · · · · · · · · · · · · · · · · · · · · · · · · · · · · · · · · · · · · · · · · · · · · · · · · · · · · · · · · · · · · · · · · · · · · · · · · · · · · · · · · · · · · · · · · · · · · · · · · · · · · · · · · · · · · · · · · · · · · · · · · · · · · · · · · · · · · · · · · · · · · · · · · · · · · · · · · · · · · · · · · · · · · · · · · · · · · · · · · · · · ·  · · · · · · · · · |              | 8                                                                                                                                                                                                                                                                                                                                                                                                                                                                                                                                                                                                                                                                                                    |
| 115'-1 3/4"=ICE                                                                                                                                                                                                                                                                                                                                                                                                                                                                                                                                                                          |                                                                                                                                                                                                                                                                                                                                                                                                                                                                                                                                                                                                                                                                                                  |              |                                                                                                                                                                                                                                                                                                                                                                                                                                                                                                                                                                                                                                                                                                      |
| IST ROOF PLANE                                                                                                                                                                                                                                                                                                                                                                                                                                                                                                                                                                           |                                                                                                                                                                                                                                                                                                                                                                                                                                                                                                                                                                                                                                                                                                  |              |                                                                                                                                                                                                                                                                                                                                                                                                                                                                                                                                                                                                                                                                                                      |
| BLDG VIEW                                                                                                                                                                                                                                                                                                                                                                                                                                                                                                                                                                                |                                                                                                                                                                                                                                                                                                                                                                                                                                                                                                                                                                                                                                                                                                  |              |                                                                                                                                                                                                                                                                                                                                                                                                                                                                                                                                                                                                                                                                                                      |
| 102'-4"<br><u>VIAIIN LEVEL</u><br>100'-0"                                                                                                                                                                                                                                                                                                                                                                                                                                                                                                                                                |                                                                                                                                                                                                                                                                                                                                                                                                                                                                                                                                                                                                                                                                                                  |              |                                                                                                                                                                                                                                                                                                                                                                                                                                                                                                                                                                                                                                                                                                      |
|                                                                                                                                                                                                                                                                                                                                                                                                                                                                                                                                                                                          | TION (NORTHWES                                                                                                                                                                                                                                                                                                                                                                                                                                                                                                                                                                                                                                                                                   | $\mathbf{T}$ |                                                                                                                                                                                                                                                                                                                                                                                                                                                                                                                                                                                                                                                                                                      |
|                                                                                                                                                                                                                                                                                                                                                                                                                                                                                                                                                                                          |                                                                                                                                                                                                                                                                                                                                                                                                                                                                                                                                                                                                                                                                                                  |              |                                                                                                                                                                                                                                                                                                                                                                                                                                                                                                                                                                                                                                                                                                      |
| V PLATFORM<br>ROOF PLANE<br>171'-0"                                                                                                                                                                                                                                                                                                                                                                                                                                                                                                                                                      |                                                                                                                                                                                                                                                                                                                                                                                                                                                                                                                                                                                                                                                                                                  |              |                                                                                                                                                                                                                                                                                                                                                                                                                                                                                                                                                                                                                                                                                                      |
| ROOF PLANE                                                                                                                                                                                                                                                                                                                                                                                                                                                                                                                                                                               |                                                                                                                                                                                                                                                                                                                                                                                                                                                                                                                                                                                                                                                                                                  |              | · · · · · · · · · · · · · · · · · · · · · · · · · · · · · · · · · · · · · · · · · · · · · · · · · · · · · · · · · · · · · · · · · · · · · · · · · · · · · · · · · · · · · · · · · · · · · · · · · · · · · · · · · · · · · · · · · · · · · · · · · · · · · · · · · · · · · · · · · · · · · · · · · · · · · · · · · · · · · · · · · · · · · · · · · · · · · · · · · · · · · · · · · · · · · · · · · · · · · · · · · · · · · · · · · · · · · · · · · · · · · · · · · · · · · · · · · · · · · · · · · · · · · · · · · · · · · · · · · · · · · · · · · · · · · · · · · · · · · · · · · · · · · · · · · · · · · · · · · · · · · · · · · · · · · · · · · · · · · · · · · · · · · · · · · · ·  · · · · · · · |
| ROOF_PLANE<br>171'-0"<br>VEIWING<br>PLATFORM                                                                                                                                                                                                                                                                                                                                                                                                                                                                                                                                             |                                                                                                                                                                                                                                                                                                                                                                                                                                                                                                                                                                                                                                                                                                  |              | · ·                                                                                                                                                                                                                                                                                                                                                                                                                                                                                                                                                                                                                                                                                                  |
| ROOF PLANE<br>171'-0"<br>VEIWING<br>PLATFORM<br>161'-0"<br>LANDING 10<br>156'-11 1/4"                                                                                                                                                                                                                                                                                                                                                                                                                                                                                                    |                                                                                                                                                                                                                                                                                                                                                                                                                                                                                                                                                                                                                                                                                                  |              | · · · · · · · · · · · · · · · · · · · · · · · · · · · · · · · · · · · · · · · · · ·                                                                                                                                                                                                                                                                                                                                                                                                                                                                                                                                                                                                                  |
| ROOF PLANE         171'-0"         VEIWING         PLATFORM         161'-0"         LANDING 10         156'-11 1/4"         LANDING 9         149'-11 5/8"         CANOPY WALK         LANDING                                                                                                                                                                                                                                                                                                                                                                                           |                                                                                                                                                                                                                                                                                                                                                                                                                                                                                                                                                                                                                                                                                                  |              |                                                                                                                                                                                                                                                                                                                                                                                                                                                                                                                                                                                                                                                                                                      |
| ROOF PLANE         171'-0"         VEIWING         PLATFORM         161'-0"         LANDING 10         156'-11 1/4"         LANDING 9         149'-11 5/8"         CANOPY WALK         LANDING                                                                                                                                                                                                                                                                                                                                                                                           |                                                                                                                                                                                                                                                                                                                                                                                                                                                                                                                                                                                                                                                                                                  |              |                                                                                                                                                                                                                                                                                                                                                                                                                                                                                                                                                                                                                                                                                                      |
| ROOF PLANE         171'-0"         VEIWING         PLATFORM         161'-0"         LANDING 10         156'-11 1/4"         LANDING 9         149'-11 5/8"         CAINCH Y WALK         LANDING 10         145'-10 7/8"                                                                                                                                                                                                                                                                                                                                                                 |                                                                                                                                                                                                                                                                                                                                                                                                                                                                                                                                                                                                                                                                                                  |              |                                                                                                                                                                                                                                                                                                                                                                                                                                                                                                                                                                                                                                                                                                      |
| ROOF PLANE         171'-0"         VEIWING         PLATFORM         161'-0"         LANDING 10         156'-11 1/4"         LANDING 9         149'-11 5/8"         CAINOPY WALK         LANDING         145'-10 7/8"         LANDING 7         138'-11 1/4"         LANDING 6                                                                                                                                                                                                                                                                                                            |                                                                                                                                                                                                                                                                                                                                                                                                                                                                                                                                                                                                                                                                                                  |              |                                                                                                                                                                                                                                                                                                                                                                                                                                                                                                                                                                                                                                                                                                      |
| ROOF PLANE         171'-0"         VEIWING         PLATFORM         161'-0"         LANDING 10         156'-11 1/4"         LANDING 9         149'-11 5/8"         CANOPY WALK         LANDING 1         145'-10 7/8"         LANDING 7         138'-11 1/4"         LANDING 6         134'-3 5/8"         LANDING 5                                                                                                                                                                                                                                                                     |                                                                                                                                                                                                                                                                                                                                                                                                                                                                                                                                                                                                                                                                                                  |              |                                                                                                                                                                                                                                                                                                                                                                                                                                                                                                                                                                                                                                                                                                      |
| ROOF PLANE         171'-0"         VEIWING         PLATFORM         161'-0"         LANDING 10         156'-11 1/4"         LANDING 9         149'-11 5/8"         CANOPY WALK         LANDING 10         145'-10 7/8"         LANDING 7         138'-11 1/4"         LANDING 6         134'-3 5/8"         LANDING 5         128'-5 7/8"                                                                                                                                                                                                                                                |                                                                                                                                                                                                                                                                                                                                                                                                                                                                                                                                                                                                                                                                                                  |              |                                                                                                                                                                                                                                                                                                                                                                                                                                                                                                                                                                                                                                                                                                      |
| ROOF PLANE         171'-0"         VEIWING         PLATFORM         161'-0"         LANDING 10         156'-11 1/4"         LANDING 9         149'-11 5/8"         CANOPY WALK         LANDING 10         149'-11 5/8"         CANOPY WALK         LANDING 145'-10 7/8"         LANDING 7         138'-11 1/4"         LANDING 6         134'-3 5/8"         LANDING 5         128'-5 7/8"         LANDING 4         123'-3 1/4"         SHD HOOF PLANE                                                                                                                                  |                                                                                                                                                                                                                                                                                                                                                                                                                                                                                                                                                                                                                                                                                                  |              |                                                                                                                                                                                                                                                                                                                                                                                                                                                                                                                                                                                                                                                                                                      |
| ROOF PLANE         171'-0"         VEIWING         PLATFORM         161'-0"         LANDING 10         156'-11 1/4"         LANDING 9         149'-11 5/8"         CANUPY WALK         LANDING         145'-10 7/8"         LANDING 7         138'-11 1/4"         LANDING 6         134'-3 5/8"         LANDING 5         128'-5 7/8"         LANDING 4         123'-3 1/4"         3HD HOOF PLANE         118'-0"         2ND ROOF PLANE                                                                                                                                               |                                                                                                                                                                                                                                                                                                                                                                                                                                                                                                                                                                                                                                                                                                  |              |                                                                                                                                                                                                                                                                                                                                                                                                                                                                                                                                                                                                                                                                                                      |
| ROOF PLANE         171'-0"         VEIWING         PLATFORM         161'-0"         LANDING 10         156'-11 1/4"         LANDING 9         149'-11 5/8"         CANOLY WALK         LANDING 10         145'-10 7/8"         LANDING 7         138'-11 1/4"         LANDING 7         138'-11 1/4"         LANDING 6         134'-3 5/8"         LANDING 5         128'-5 7/8"         LANDING 4         123'-3 1/4"         3HD ROOF PLANE         118'-0"         2ND ROOF PLANE         LANDING 3         115'-1 3/4"=ICE         CLERESTORY                                        |                                                                                                                                                                                                                                                                                                                                                                                                                                                                                                                                                                                                                                                                                                  |              |                                                                                                                                                                                                                                                                                                                                                                                                                                                                                                                                                                                                                                                                                                      |
| ROOF PLANE         171'-0"         VEIWING         PLATFORM         161'-0"         LANDING 10         156'-11 1/4"         LANDING 9         149'-11 5/8"         CANOPY WALK         LANDING 10         145'-10 7/8"         LANDING 7         138'-11 1/4"         LANDING 6         134'-3 5/8"         LANDING 5         128'-5 7/8"         LANDING 4         123'-3 1/4"         3HD HOOF PLANE         118'-0"         2ND ROOF PLANE         LANDING 3         115'-1 3/4"=ICE         CLERESTORY         111'-10 3/4"         1ST ROOF PLANE                                   |                                                                                                                                                                                                                                                                                                                                                                                                                                                                                                                                                                                                                                                                                                  |              |                                                                                                                                                                                                                                                                                                                                                                                                                                                                                                                                                                                                                                                                                                      |
| ROOF PLANE         171'-0"         VEIWING         PLATFORM         161'-0"         LANDING 10         156'-11 1/4"         LANDING 9         149'-11 5/8"         CANOMY WALK         LANDING 10         145'-10 7/8"         LANDING 7         138'-11 1/4"         LANDING 6         134'-3 5/8"         LANDING 5         128'-5 7/8"         LANDING 4         123'-3 1/4"         3HD HOOF PLANE         118'-0"         2ND ROOF PLANE         LANDING 3         115'-1 3/4"=ICE         CLERESTORY         111'-10 3/4"         IST ROOF PLANE         110'-0"         BLDG VIEW |                                                                                                                                                                                                                                                                                                                                                                                                                                                                                                                                                                                                                                                                                                  |              |                                                                                                                                                                                                                                                                                                                                                                                                                                                                                                                                                                                                                                                                                                      |
| ROOF PLANE         171'-0"         VEIWING         PLATFORM         161'-0"         LANDING 10         156'-11 1/4"         LANDING 9         149'-11 5/8"         CANOPY WALK         LANDING 145'-10 7/8"         LANDING 7         138'-11 1/4"         LANDING 6         134'-3 5/8"         LANDING 6         134'-3 5/8"         LANDING 4         123'-3 1/4"         3HD HOOF PLANE         118'-0"         2ND ROOF PLANE         118'-0"         2ND ROOF PLANE         113'-1 3/4"=ICE         CLERESTORY         111'-10 3/4"         IST ROOF PLANE         110'-0"         |                                                                                                                                                                                                                                                                                                                                                                                                                                                                                                                                                                                                                                                                                                  |              |                                                                                                                                                                                                                                                                                                                                                                                                                                                                                                                                                                                                                                                                                                      |

|                                                                                               |                        | REVISI                                         | ONS                                                              |
|-----------------------------------------------------------------------------------------------|------------------------|------------------------------------------------|------------------------------------------------------------------|
| DP ELEVATION KEYNOTES                                                                         | <u>.</u>               | DATE                                           | FOR                                                              |
| <br>1. CANOPY WALK - WEATHERED STEE<br>WITH CONCRETE PLAN WALKWAY WEATHERED STEEL FRAMED GUAR | WALKWAY AND            |                                                |                                                                  |
| MESH, SEE STRUCT.<br>2. SOLAR PANELS, GC PROVIDED AND                                         |                        |                                                |                                                                  |
| <br>3. DARK BRONZE METAL FACIA OVER<br>TRIM, TYP.                                             |                        |                                                |                                                                  |
| <br>4. GLULAM WOOD BEAMS, STAINED A                                                           | N TREADS. STEEL FRAMED | NOT F                                          | OR                                                               |
| <ul><li>AND MESH GUARDS AND HANDRAIL</li><li>6. PAINTED STEEL COLUMNS, SEE STR</li></ul>      |                        | CONSTRU                                        |                                                                  |
| <br>7. TPO ROOF - GRAY 60 MIL SINGLE PL<br>                                                   | 4) POLYISO RIGID       |                                                |                                                                  |
| <br><ul><li>FRAMING</li><li>8. HVAC EQUIPMENT, SEE MECH.</li></ul>                            |                        | Le<br>Le                                       |                                                                  |
| <br>9. GLULAM COLUMNS, STAINED AT INT<br>BREAK METAL WRAP AT EXTERIOR                         |                        | ctu                                            |                                                                  |
| <br><ul> <li>10</li></ul>                                                                     |                        | chitecture                                     |                                                                  |
| <br>12.       PREFINISHED DOWNSPOUT         13.       DRINKING FOUNTAIN W/ BOTTLE FIL         | LLER                   |                                                | <u>-</u>                                                         |
| <br>14 DARK BRONZE ANOD. ALUM. STORE                                                          | EFRONT SYSTEM W/ 1"    |                                                | Sulfe 1<br>80903                                                 |
| <br>15. PAINTED H.M. DOORS<br>                                                                |                        | Ď                                              | ne)                                                              |
| 3                                                                                             |                        |                                                | Las Anim<br>Springs,<br>641 (Phc<br>643 (Fax                     |
|                                                                                               |                        |                                                | zul East Las /<br>Colorado Sprir<br>719.623.5641<br>719.623.5643 |
|                                                                                               |                        |                                                | Z01<br>Colo<br>719.(<br>719.(                                    |
|                                                                                               |                        |                                                |                                                                  |
|                                                                                               |                        |                                                |                                                                  |
| <br>                                                                                          |                        |                                                |                                                                  |
|                                                                                               |                        |                                                |                                                                  |
|                                                                                               |                        |                                                |                                                                  |
|                                                                                               |                        |                                                |                                                                  |
|                                                                                               |                        |                                                |                                                                  |
|                                                                                               |                        |                                                |                                                                  |
|                                                                                               |                        |                                                |                                                                  |
|                                                                                               |                        | EB                                             |                                                                  |
|                                                                                               |                        | FOX RUN NATURE CENTER<br>Fox RUN REGIONAL PARK | )921                                                             |
|                                                                                               |                        | U С Х                                          | 2110 STELLA DRIVE<br>COLORADO SPRINGS, CO 80921                  |
|                                                                                               |                        | PAR<br>PAR                                     | S, C                                                             |
|                                                                                               |                        | NAL                                            | 3IVE                                                             |
|                                                                                               |                        |                                                | A DF<br>SPF                                                      |
|                                                                                               |                        |                                                | ADO                                                              |
|                                                                                               |                        | X<br>NUR<br>NUR                                | 0 ST<br>-OR/                                                     |
|                                                                                               |                        | LO T                                           | 211<br>COL                                                       |
|                                                                                               |                        | DP BUILDIN<br>ELEVATION                        |                                                                  |
| 6 16                                                                                          |                        |                                                | -                                                                |
|                                                                                               |                        |                                                |                                                                  |
|                                                                                               |                        | ·                                              |                                                                  |
|                                                                                               |                        | DATE: 10/24/2<br>DRAWN BY: AL                  |                                                                  |
|                                                                                               |                        | CHECKED BY:                                    |                                                                  |
|                                                                                               |                        | PROJECT NO.: ;<br>SHEET                        |                                                                  |
|                                                                                               |                        | DP2                                            | 2.1                                                              |
|                                                                                               |                        |                                                |                                                                  |