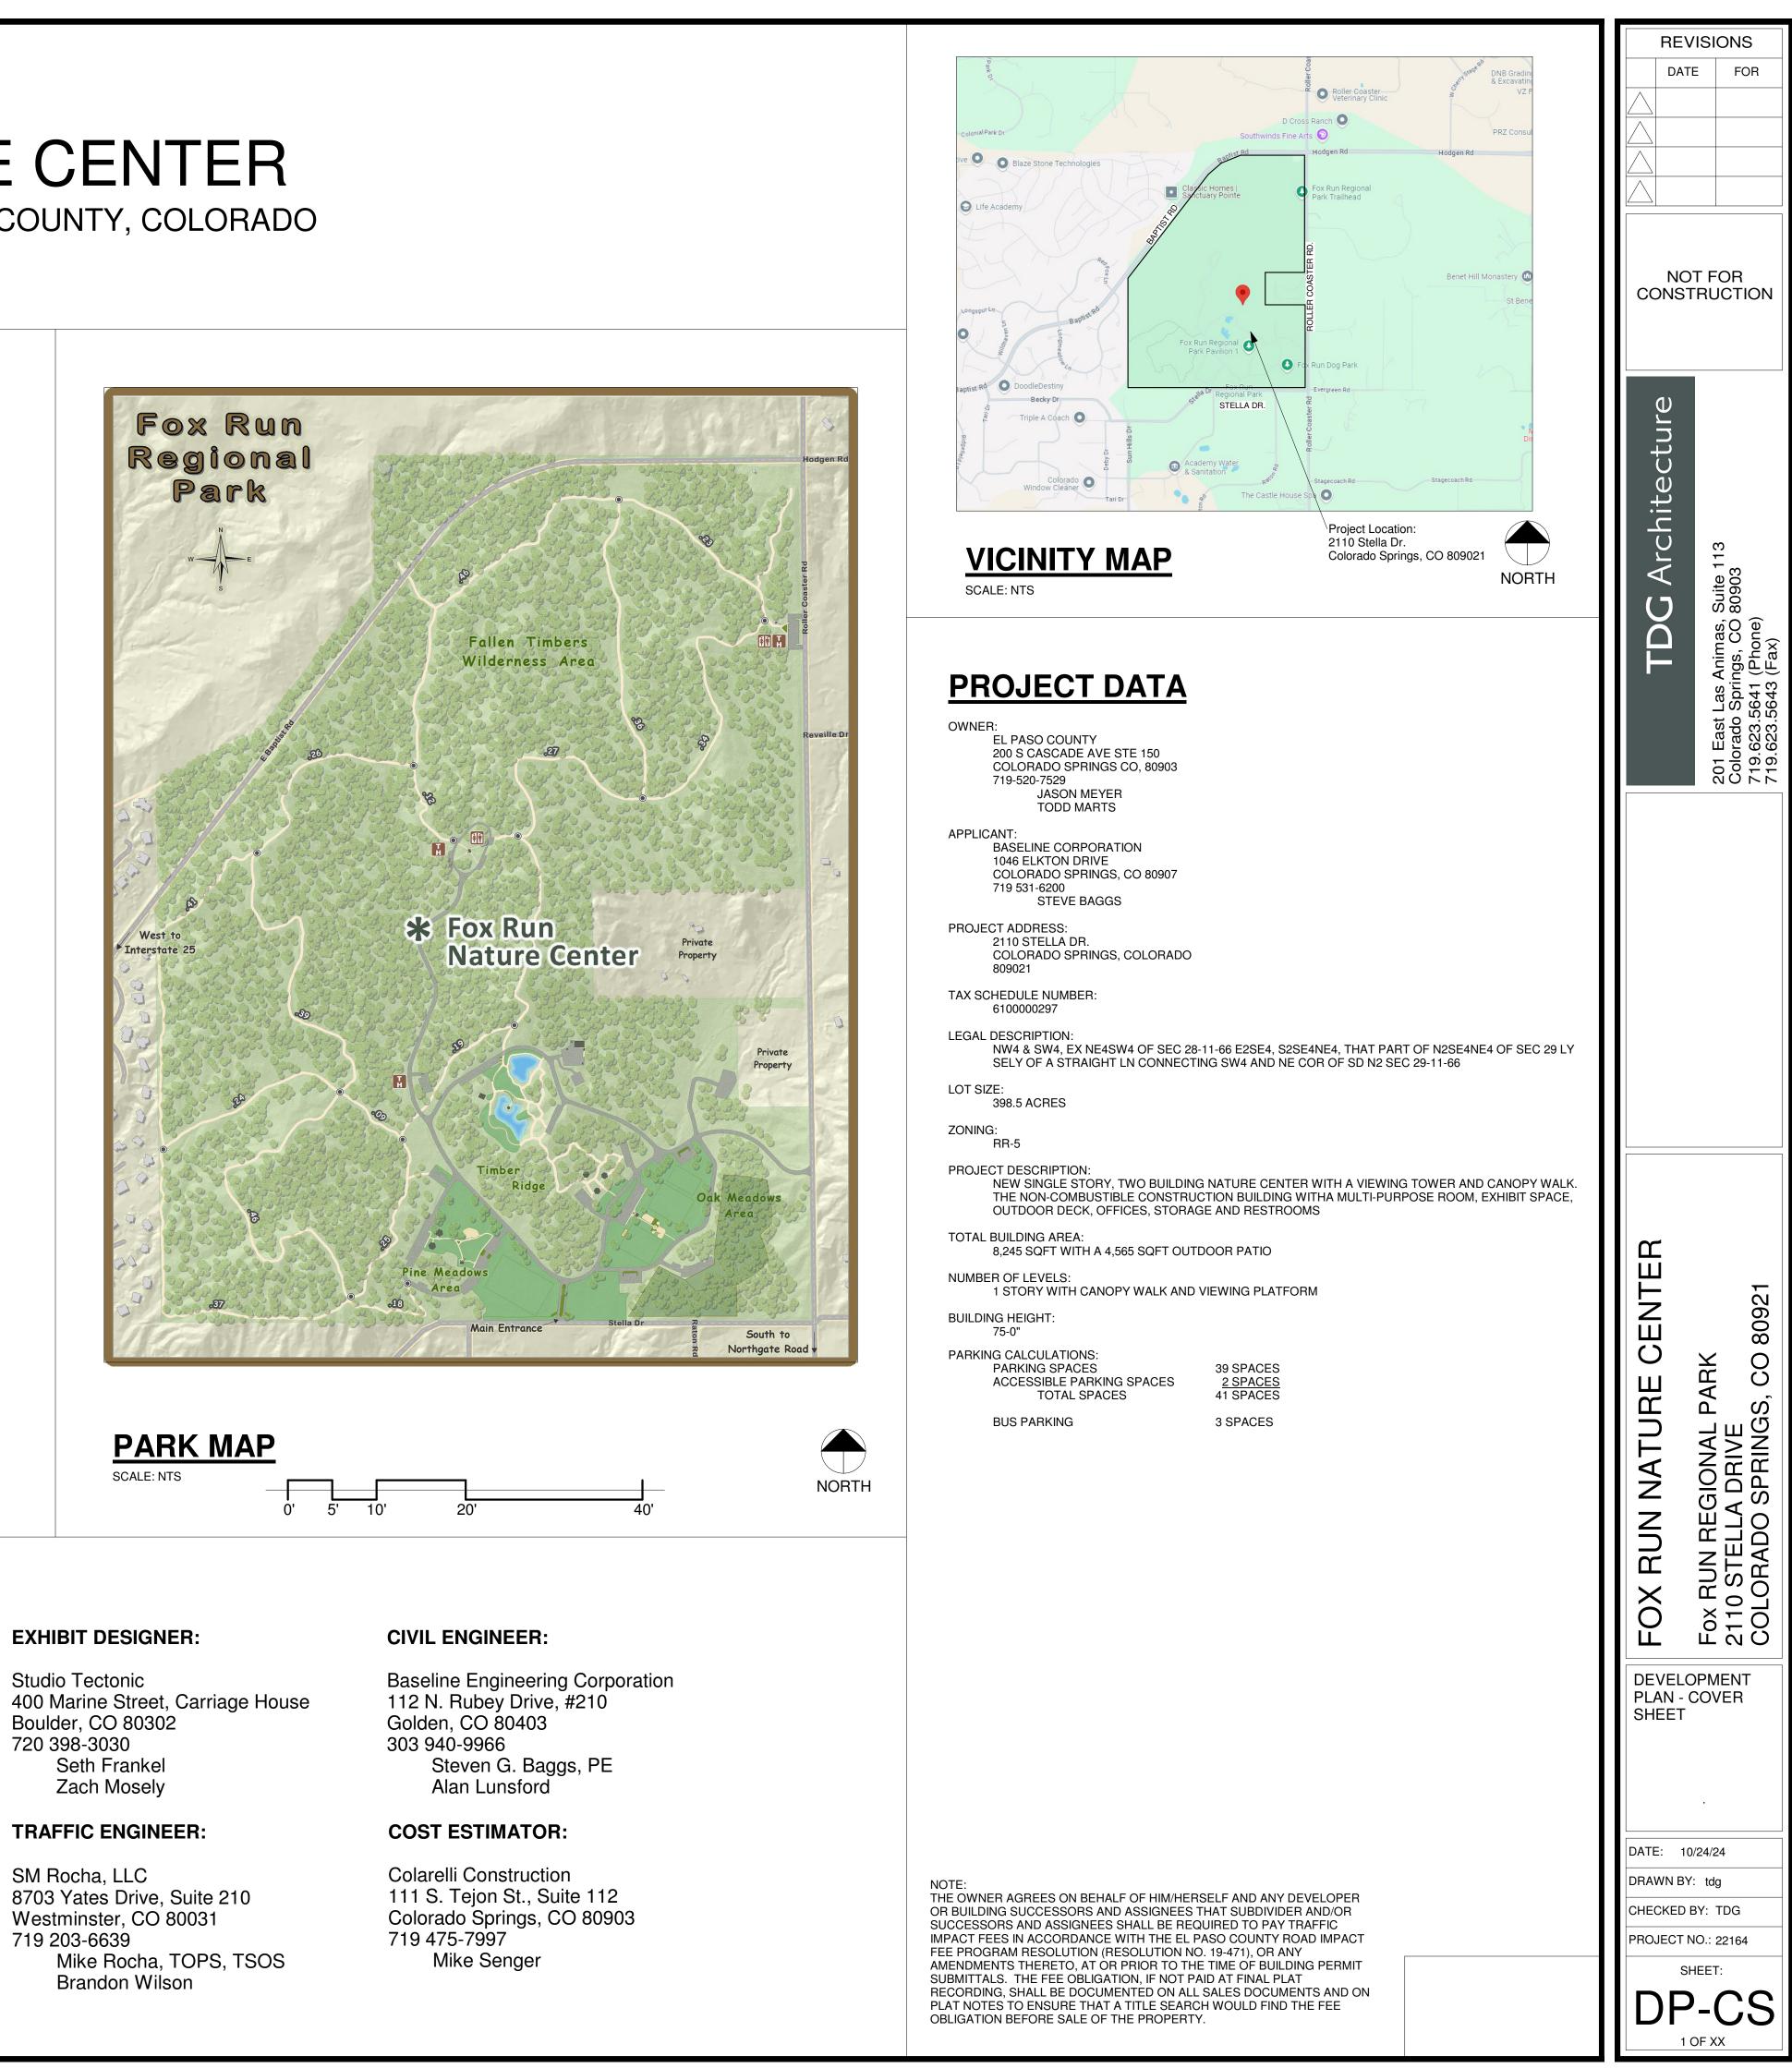

### **OWNER:**

El Paso County 200 S Cascade Ave Ste 150 Colorado Springs CO, 80903 719-520-7529 Jason Meyer Todd Marts

STRUCTURAL ENGINEER:

**RMG Engineers** 2910 Austin Bluffs Parkway Colorado Springs, CO 80918 719 548-0600 Mike Thompson

### **ARCHITECT:**

TDG Architecture 201 E. Las Animas Street, Ste. 113 Colorado Springs, CO 80903 719-623-5641 Sharon Allen Mark Tremmel