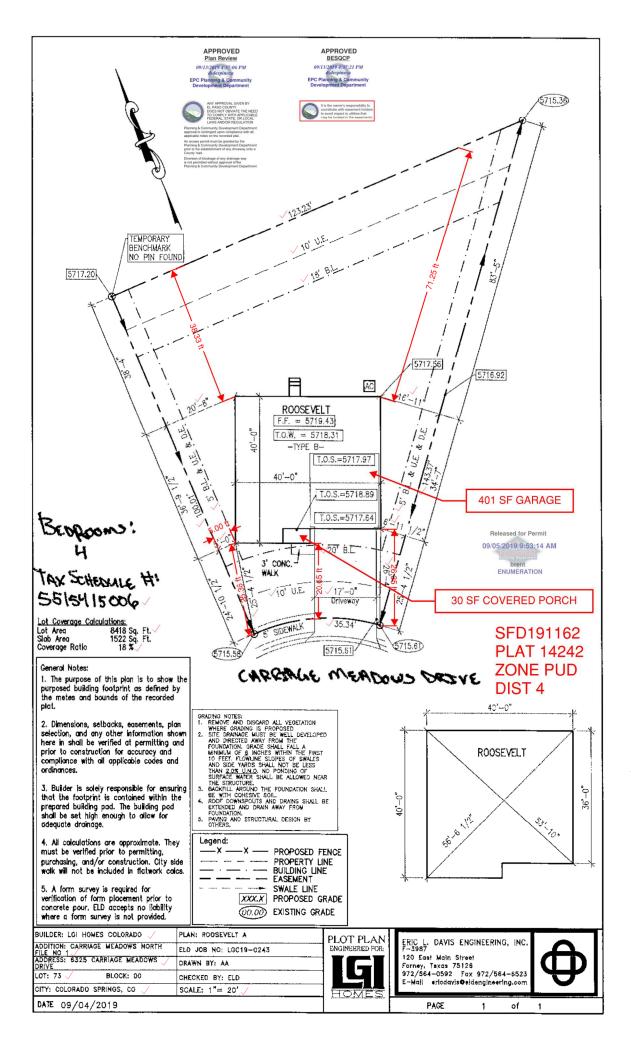

## Address: 6325 CARRIAGE MEADOWS DR, COLORADO SPRINGS

 Plan Track #: 120434
 Image: Plan Track #: 120434

Received: 05-Sep-2019

Parcel: 5515415006 Map #: 957G

#### RESIDENCE

Type of Unit:

Garage Main Level Upper Level 1 401 1091

1272

2764 Total Square Feet

| <b>Required PPRBD Departments (2)</b> |            |
|---------------------------------------|------------|
| Enumeration                           | Floodplain |