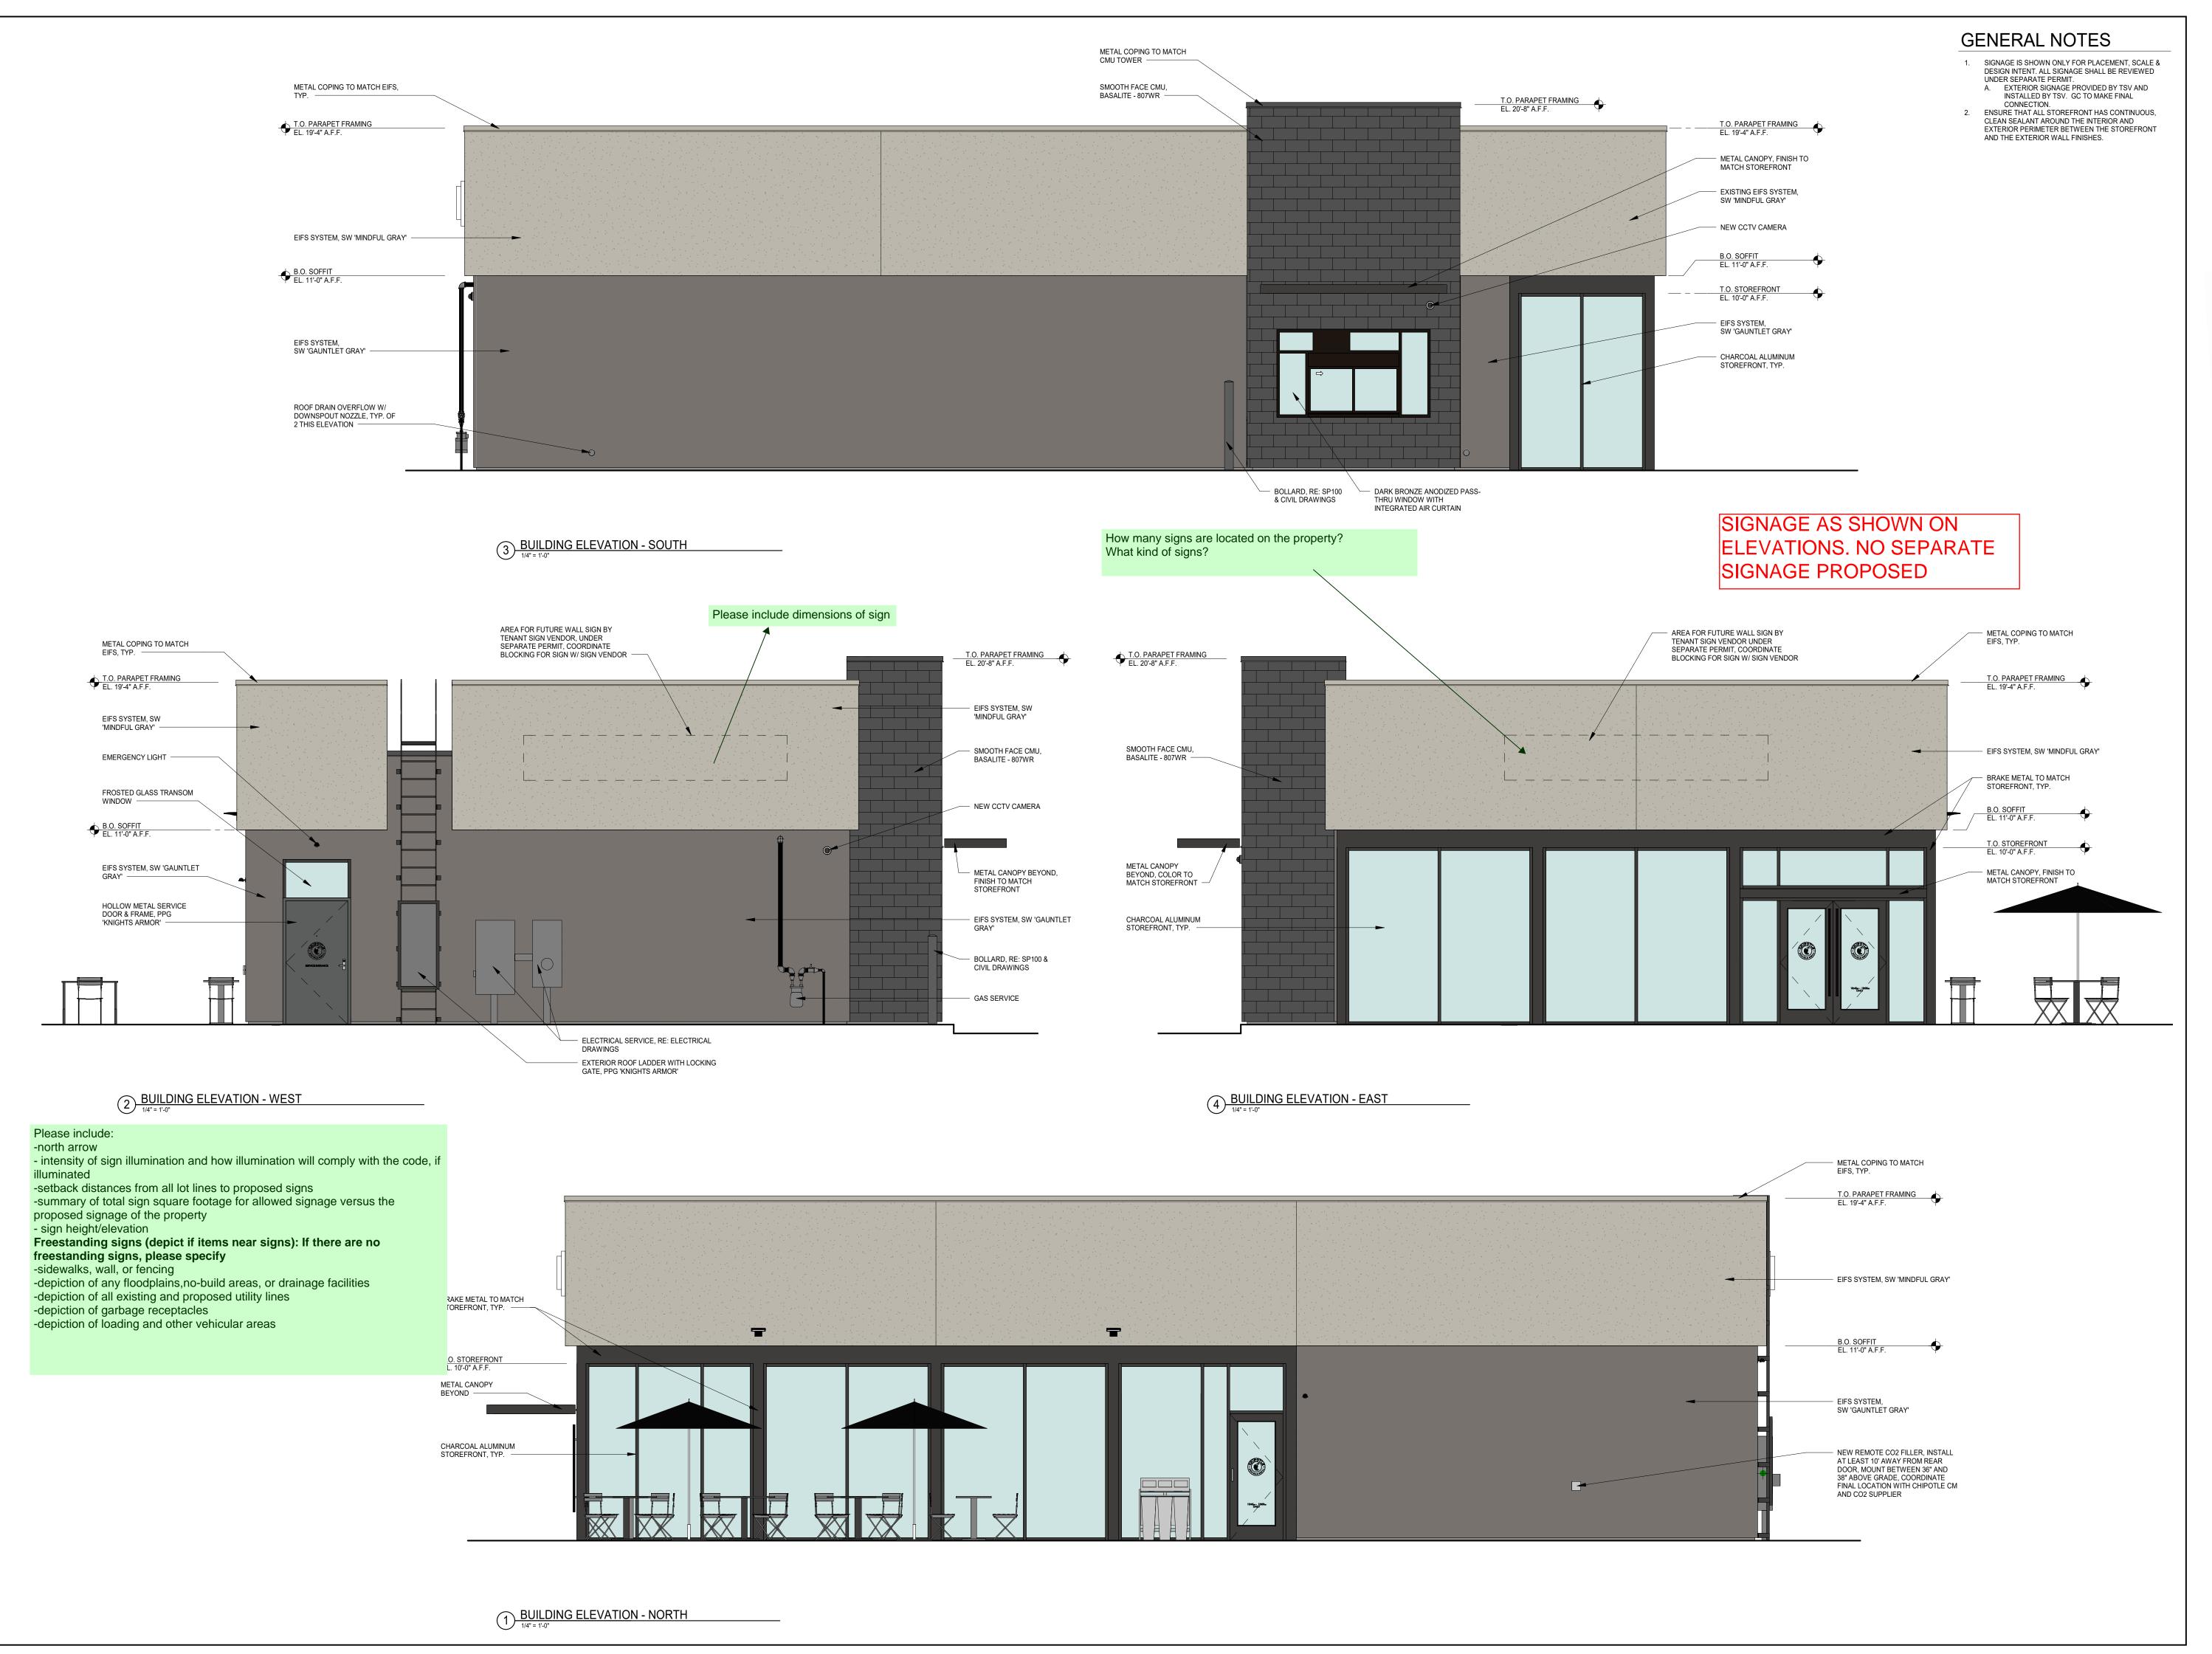

8826 Santa Fe Drive Suite 304 Overland Park, KS 66212 913-341-2466



COPYRIGHT 2022
THIS DRAWING IS AN INSTRUMENT OF SERVICE
AND AS SUCH REMAINS THE PROPERTY OF
CHIPOTLE MEXICAN GRILL, INC. PERMISSION FOR
USE OF THIS DOCUMENT IS LIMITED AND CAN BE
EXTENDED ONLY BY WRITTEN AGREEMENT WITH
CHIPOTLE MEXICAN GRILL, INC.



CHIPOTLE MEXICAN GRILL, INC. PO BOX 182566 COLUMBUS, OH 43218-2566 (614) 318-2400 www.chipotle.com

> Store No. 4612 7565 Falcon Market Place, Falcon, CO 80831

Falcon

| Issue Record: |                    |
|---------------|--------------------|
| 08/31/22      | Planning Submittal |
|               |                    |
|               |                    |
|               |                    |
|               |                    |
|               |