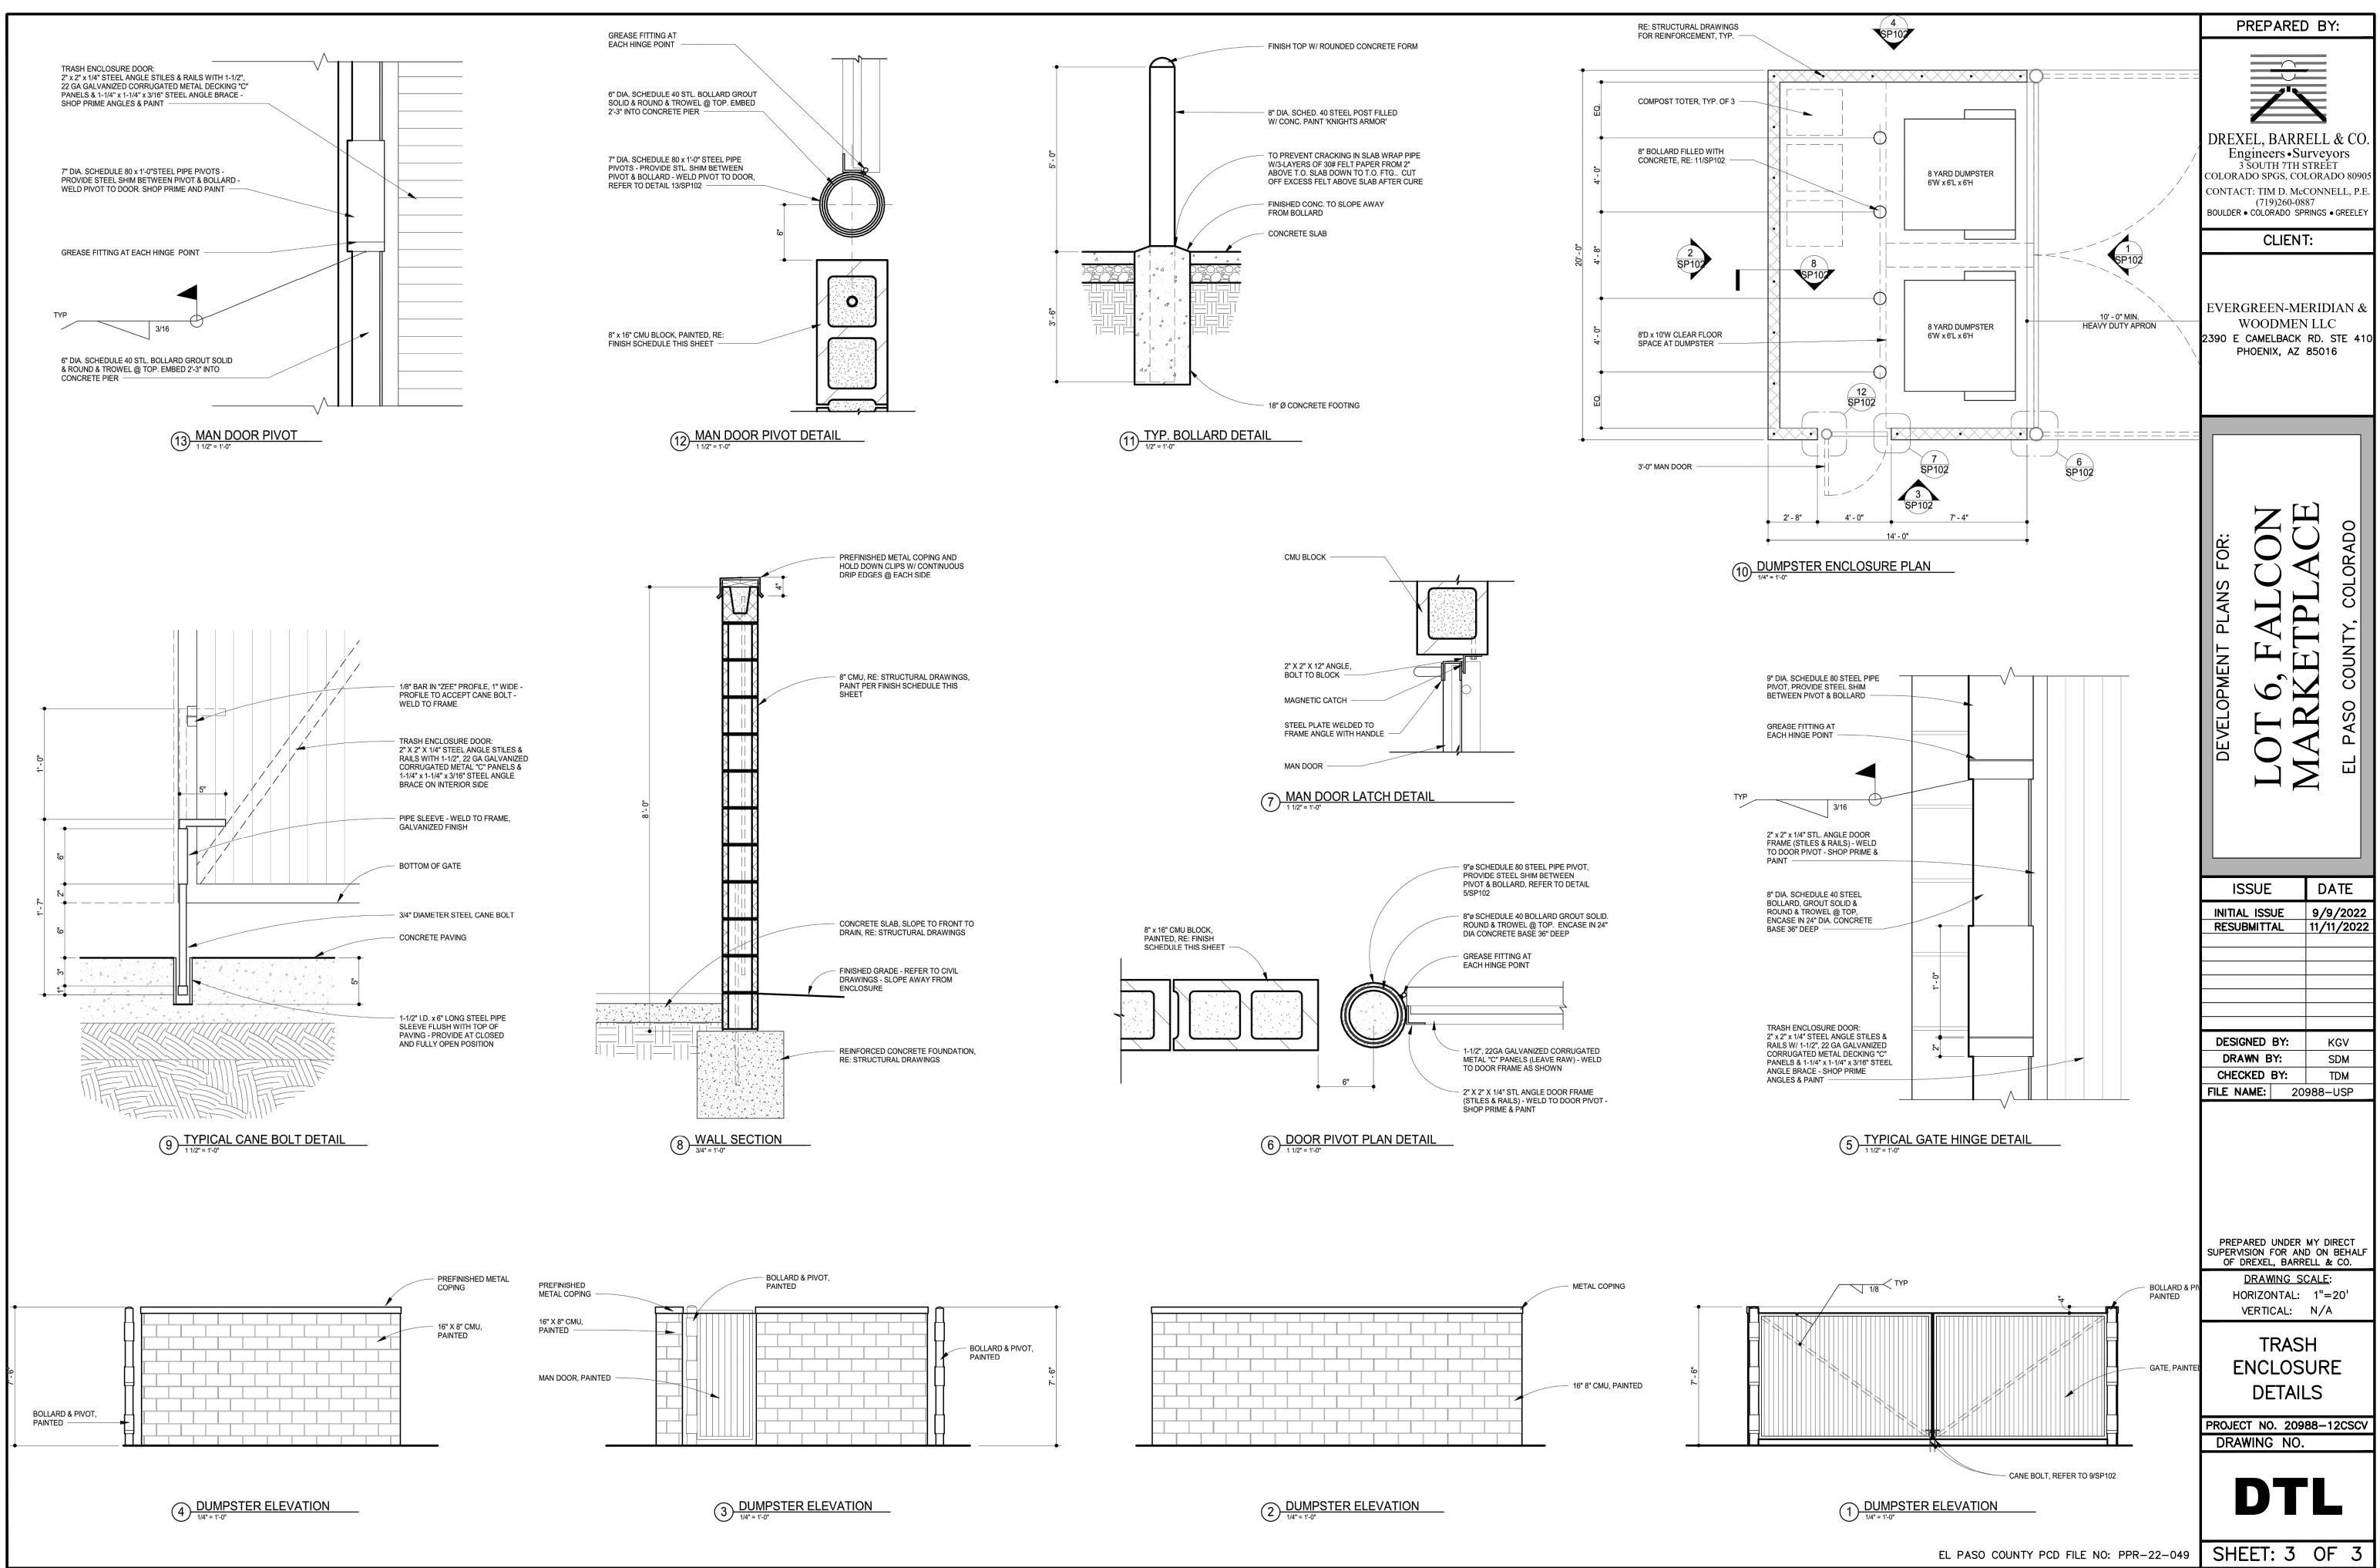

### PREPARED BY =DREXEL, BARRELL & CO Engineers • Surveyors 3 SOUTH 7TH STREET COLORADO SPGS, COLORADO 809 CONTACT: TIM D. McCONNELL, P. (719)260-0887 BOULDER • COLORADO SPRINGS • GREELE' CLIENT: EVERGREEN-MERIDIAN & SITE/BUILDING DATA: WOODMEN LLC 2390 E CAMELBACK RD. STE 410 OWNER/CONTRACTOR EVERGREEN-MERIDIAN & WOODMEN, LLC PHOENIX, AZ 85016 2390 E CAMELBACK RD. SUITE #295 PHOENIX, AZ 85016 TAX SCHEDULE NUMBER: 5301403002 1.04 AC +/-DEVELOPMENT PLAN/LOT AREA: LOT AREA COVERAGE: 67% (0.69 AC.) OPEN SPACE: 10.5% LANDSCAPING: 22.5% IMPERMEABLE SURFACE: 67% ZONING: (EXISTING & PROPOSED) CR DRIVE-IN/FAST FOOD RESTAURANT LAND USE: DRAINAGE BASIN: FALCON BUILDING CONSTRUCTION TYPE: V-B, NON-SPRINKLED BUILDING AREA: 2332 SF OUTDOOR PATIO DINING: 398 SF BUILDING HEIGHT: Δ ALLOWED 50' 20'-8" PROPOSED **OPMENT** BUILDING SETBACKS: FRONT EXISTING & PROPOSED 25' 6 SIDE REAR EXISTING & PROPOSED 25' EXISTING & PROPOSED 25' **JEVEL** ΣΓ PARKING: TOTAL REQUIRED 1 PER 100 = 24FAST FOOD RESTAURANT ADA STALLS 1 PER 25 = 1 TOTAL PROVIDED STANDARD STALLS 41 ISSUE DATE ADA STALLS PROVIDED 2 TOTAL PROPOSED 43 INITIAL ISSUE 9/9/2022 RESUBMITTAL 11/11/2022 SHEET INDEX SHT1 CV DEVELOPMENT PLAN COVER SHEET USP UTILITY & SITE PLAN SHT2 DESIGNED BY: KGV DRAWN BY: SDM CHECKED BY: TDM **FILE NAME:** 20988–CV PREPARED UNDER MY DIRECT SUPERVISION FOR AND ON BEHALF OF DREXEL, BARRELL & CO. DRAWING SCALE: HORIZONTAL: N/A VERTICAL: N/A COVER SHEET PROJECT NO. 20988-12CSCV DRAWING NO. CV EL PASO COUNTY PCD FILE NO: PPR-22-049 SHEET: 1 OF 3