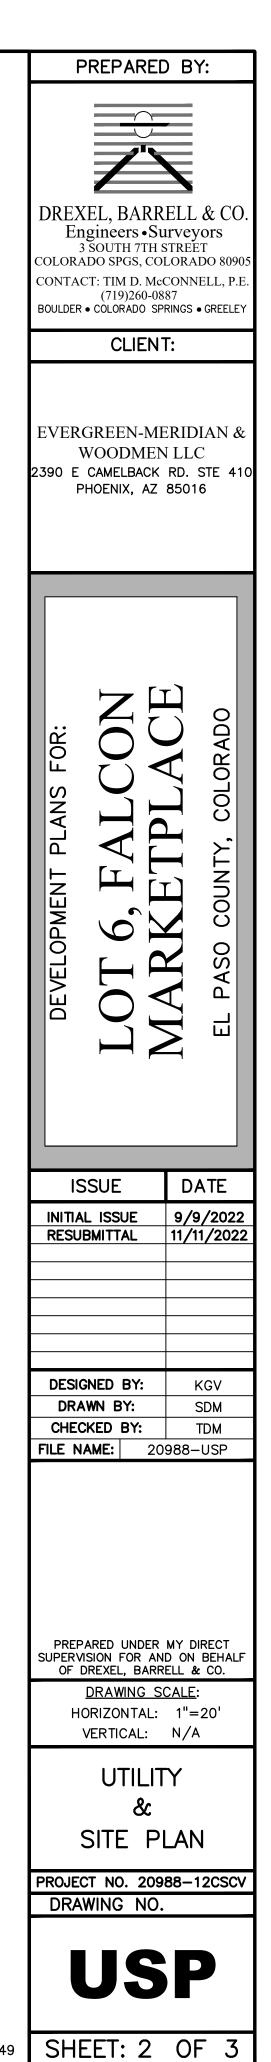

### PREPARED BY =DREXEL, BARRELL & CO Engineers • Surveyors 3 SOUTH 7TH STREET COLORADO SPGS, COLORADO 809 CONTACT: TIM D. McCONNELL, P. (719)260-0887 BOULDER • COLORADO SPRINGS • GREELE' CLIENT: EVERGREEN-MERIDIAN & SITE/BUILDING DATA: WOODMEN LLC 2390 E CAMELBACK RD. STE 410 OWNER/CONTRACTOR EVERGREEN-MERIDIAN & WOODMEN, LLC PHOENIX, AZ 85016 2390 E CAMELBACK RD. SUITE #295 PHOENIX, AZ 85016 TAX SCHEDULE NUMBER: 5301403002 1.04 AC +/-DEVELOPMENT PLAN/LOT AREA: LOT AREA COVERAGE: 67% (0.69 AC.) OPEN SPACE: 10.5% LANDSCAPING: 22.5% IMPERMEABLE SURFACE: 67% ZONING: (EXISTING & PROPOSED) CR DRIVE-IN/FAST FOOD RESTAURANT LAND USE: DRAINAGE BASIN: FALCON BUILDING CONSTRUCTION TYPE: V-B, NON-SPRINKLED BUILDING AREA: 2332 SF OUTDOOR PATIO DINING: 398 SF BUILDING HEIGHT: Δ ALLOWED 50' 20'-8" PROPOSED **OPMENT** BUILDING SETBACKS: FRONT EXISTING & PROPOSED 25' 6 SIDE REAR EXISTING & PROPOSED 25' EXISTING & PROPOSED 25' **JEVEL** ΣΓ PARKING: TOTAL REQUIRED 1 PER 100 = 24FAST FOOD RESTAURANT ADA STALLS 1 PER 25 = 1 TOTAL PROVIDED STANDARD STALLS 41 ISSUE DATE ADA STALLS PROVIDED 2 TOTAL PROPOSED 43 INITIAL ISSUE 9/9/2022 RESUBMITTAL 11/11/2022 SHEET INDEX SHT1 CV DEVELOPMENT PLAN COVER SHEET USP UTILITY & SITE PLAN SHT2 DESIGNED BY: KGV DRAWN BY: SDM CHECKED BY: TDM **FILE NAME:** 20988–CV PREPARED UNDER MY DIRECT SUPERVISION FOR AND ON BEHALF OF DREXEL, BARRELL & CO. DRAWING SCALE: HORIZONTAL: N/A VERTICAL: N/A COVER SHEET PROJECT NO. 20988-12CSCV DRAWING NO. CV EL PASO COUNTY PCD FILE NO: PPR-22-049 SHEET: 1 OF 3