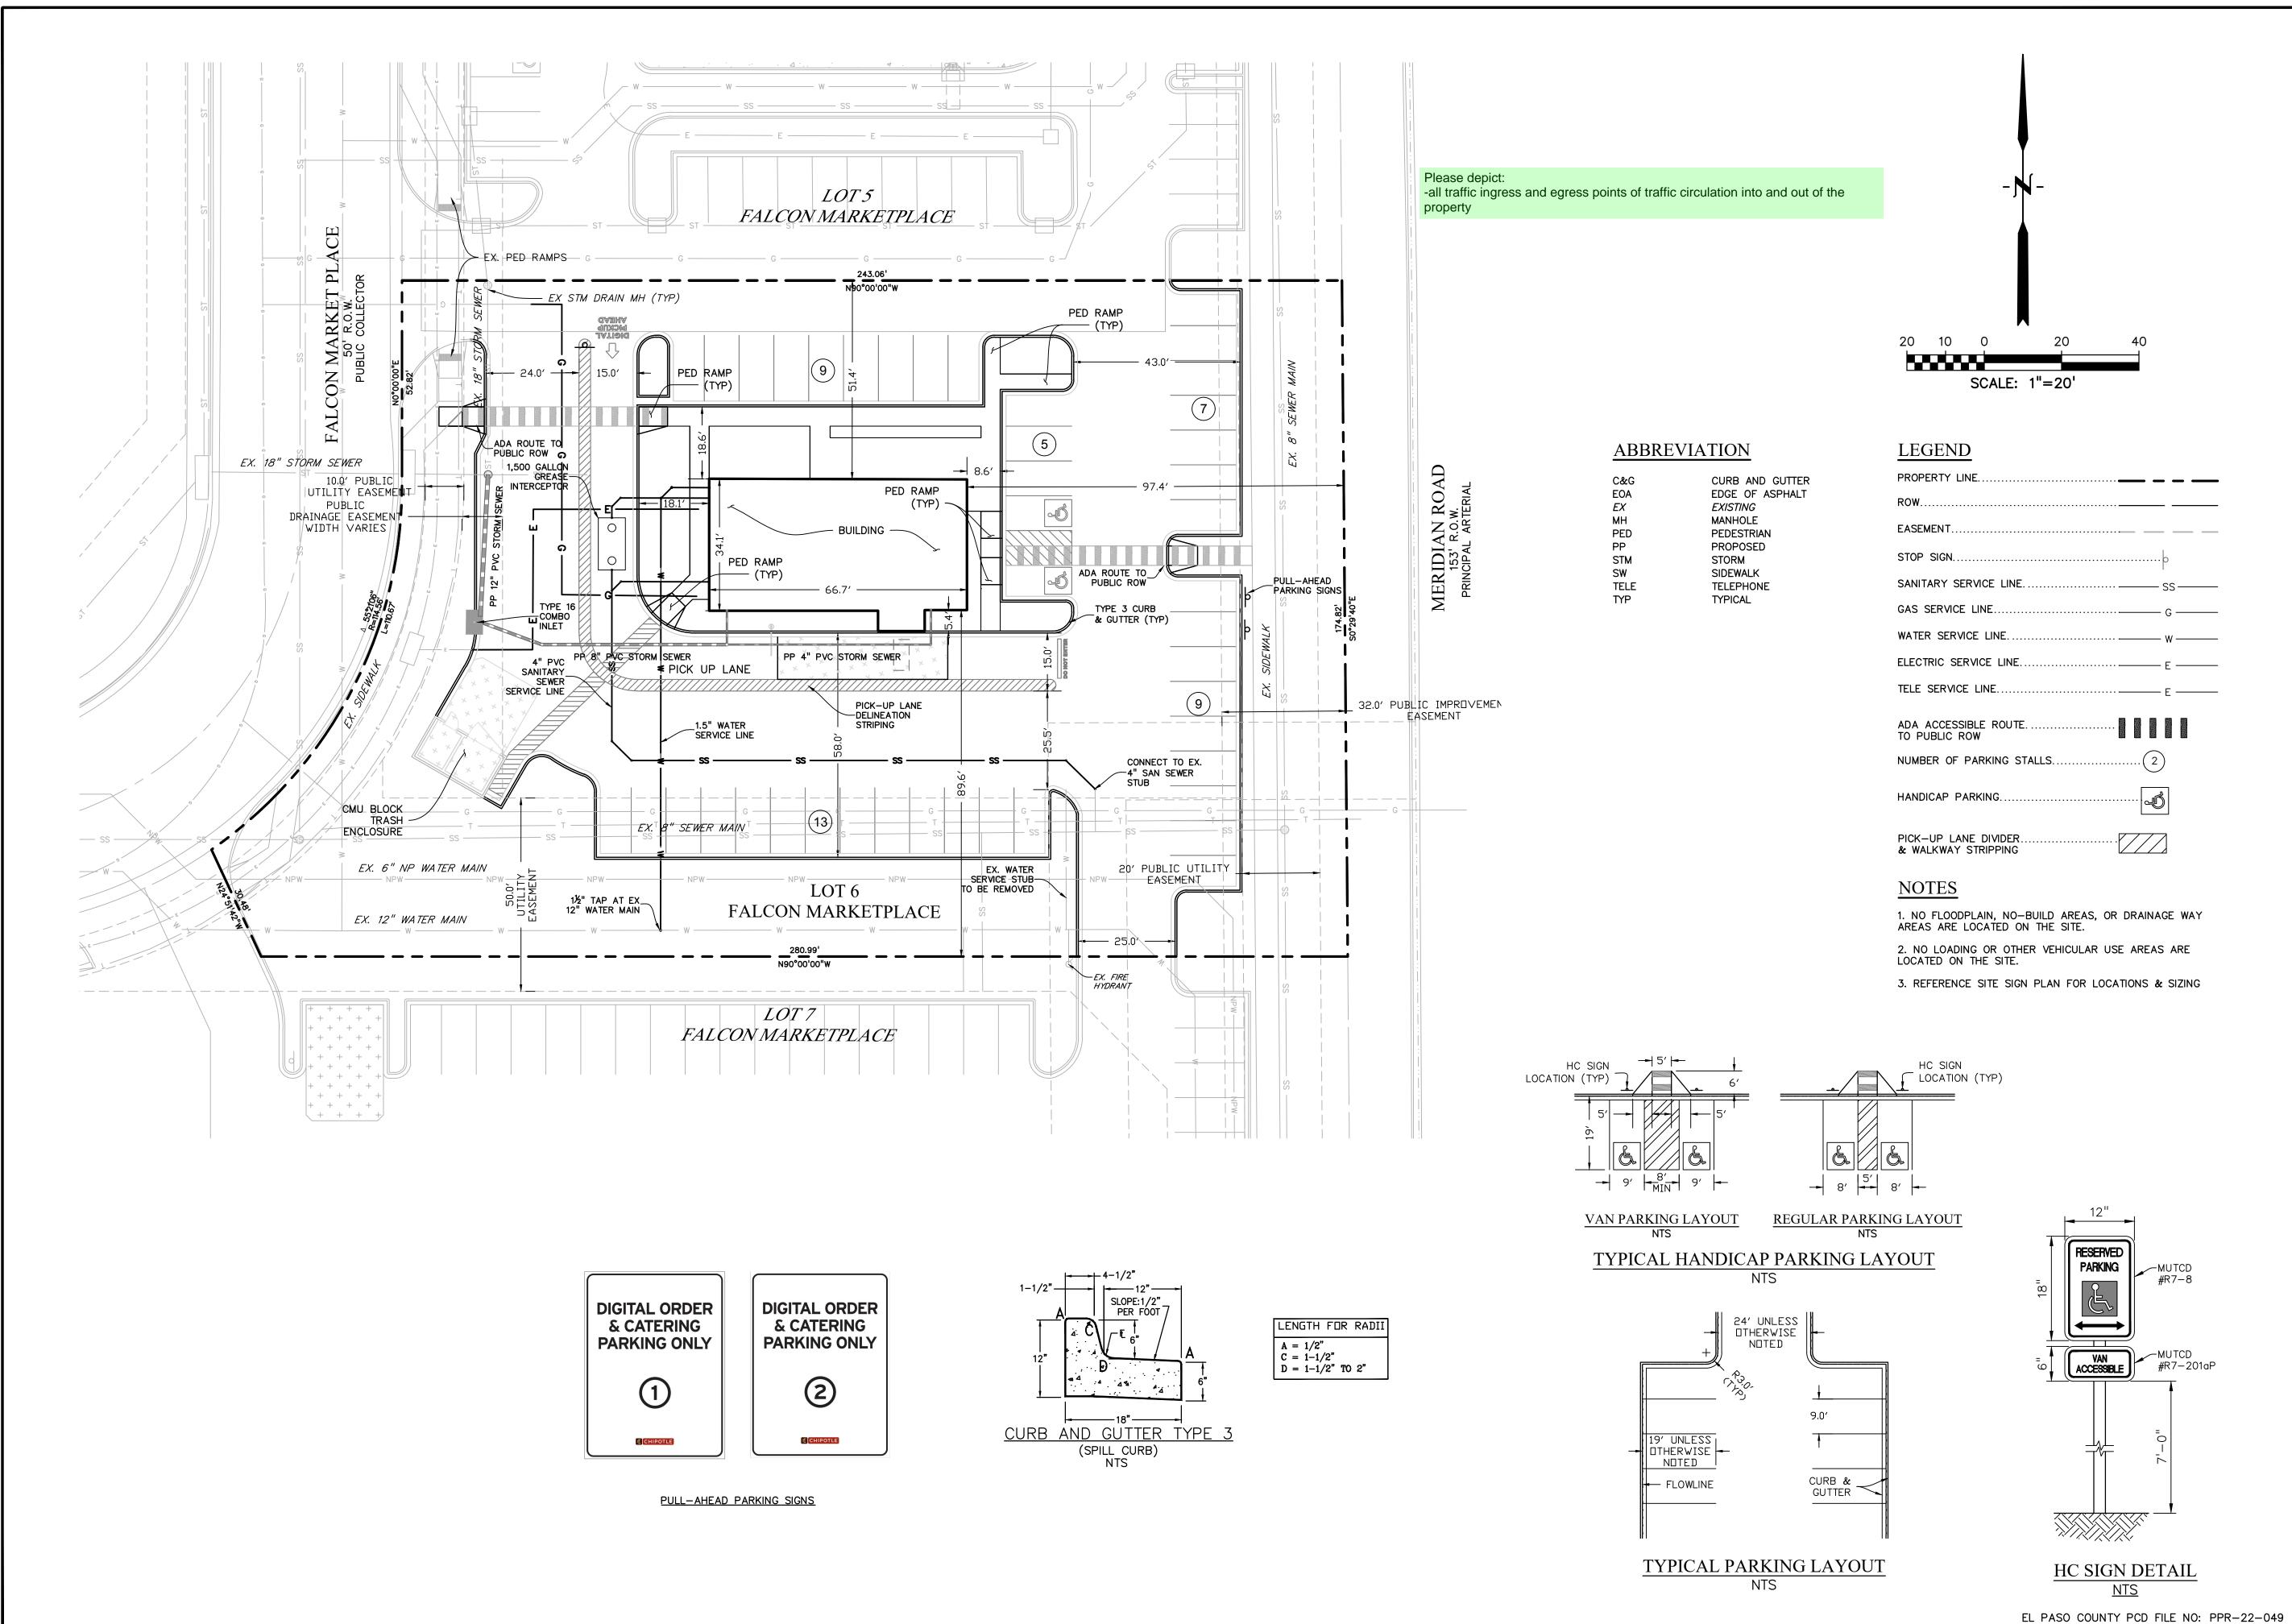

### NOTES:

- 1. A SEPARATE SIGN PERMIT IS REQUIRED.
- 2. ALL "STOP SIGNS" WILL BE INSTALLED BY THE DEVELOPER AT THE LOCATIONS SHOWN ON THE DEVELOPMENT PLAN TO MEET MUTCD STANDARDS.
- 3. THE ADA PARKING SPACES AND ACCESS AISLES SHALL BE LEVEL WITH SURFACE SLOPES NOT EXCEEDING ONE TO FIFTY (1:50) (2 PERCENT) IN ALL DIRECTIONS.

### **GENERAL NOTES:**

- 1. ALL LIGHTING FIXTURES SHALL BE FULL CUT-OFF OR HAVE SHIELDING TO REDUCE OFF-SITE LIGHTING IMPACTS ONTO ADJACENT PROPERTIES AND ROADWAYS.
- 2. THE GENERAL DRAINAGE PATTERNS ARE TO THE SOUTHERLY DIRECTION.
- 3. THIS DEVELOPMENT IS PROPOSED IN ONE PHASE.
- 4. LANDSCAPE MAINTENANCE OF THE PROPERTY IS THE OWNER'S RESPONSIBILITY.
- 5. ALL DRIVEWAYS AND PARKING SPACES TO BE ASPHALT UNLESS OTHERWISE SHOWN.
- 6. ALL INTERNAL DRIVEWAYS, PARKING SPACES AND ISLANDS ARE TO BE CONSTRUCTED WITH TYPE 3 CURB AND GUTTER.

| LEGEND                   |
|--------------------------|
| PROPERTY LINE            |
| ROW                      |
| EASEMENT                 |
| STOP SIGN                |
| SANITARY SERVICE LINE    |
| GAS SERVICE LINE G       |
| WATER SERVICE LINE       |
| ELECTRIC SERVICE LINE E  |
| TELE SERVICE LINE E      |
| ADA ACCESSIBLE ROUTE     |
| NUMBER OF PARKING STALLS |
| HANDICAP PARKING         |
| PICK-UP LANE DIVIDER     |