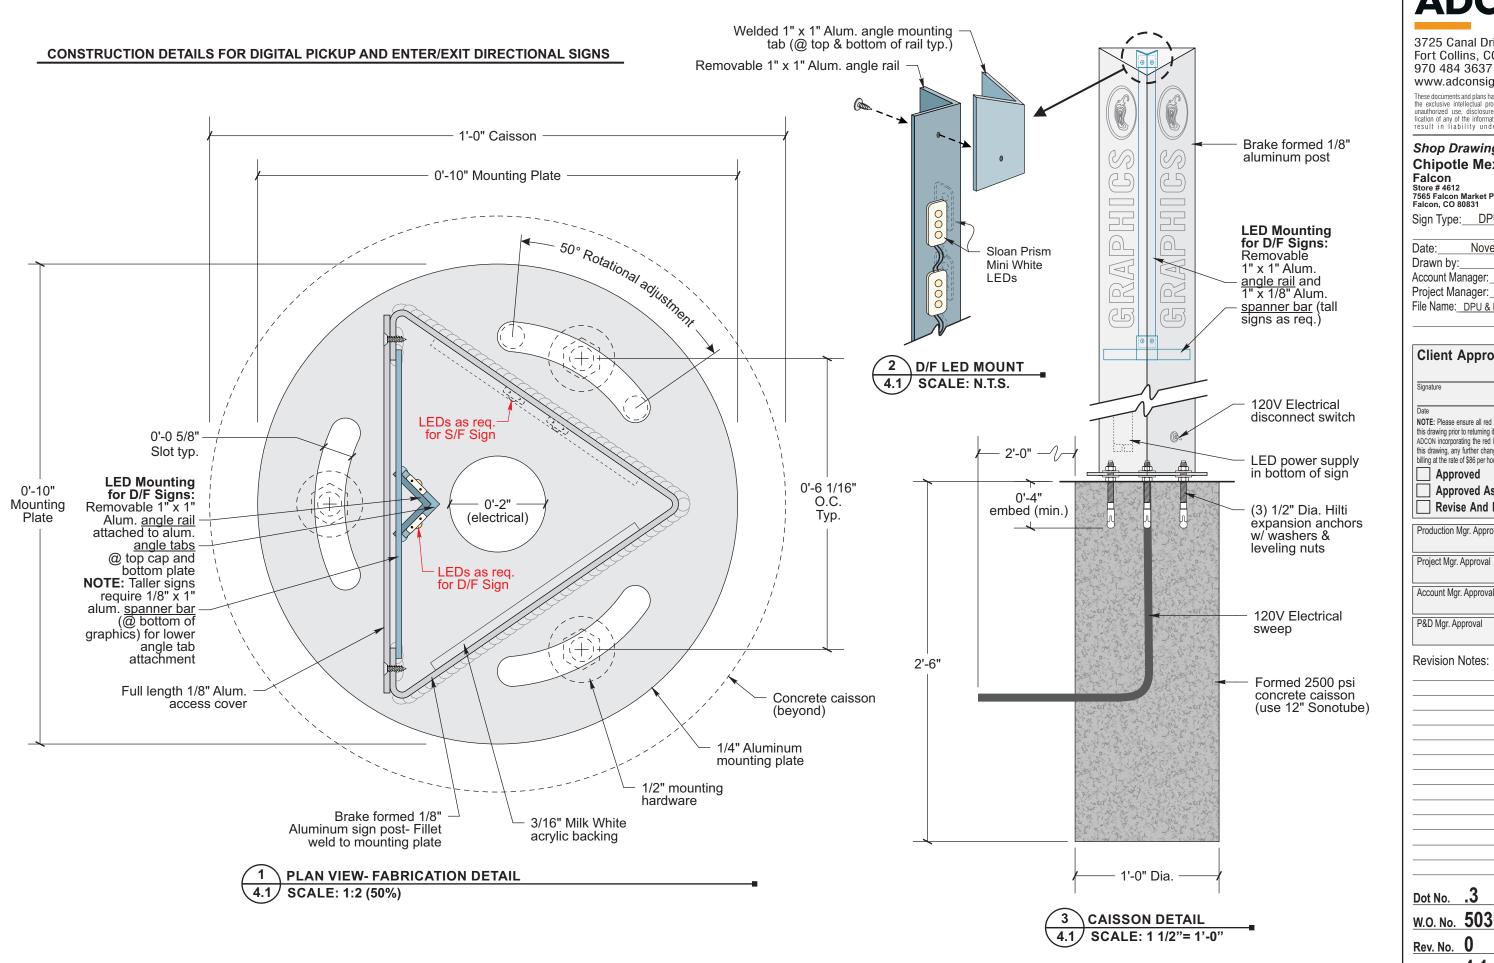

## Shop Drawing for: **Chipotle Mexican Grill** Falcon Store # 4612 7565 Falcon Market Place Falcon, CO 80831

Sign Type: Clearance Bar

| Date:       | November 03, 2022  | 2 |
|-------------|--------------------|---|
| Drawn by:   | Charles L          |   |
| Account Man | ager: Kristi M     |   |
| Project Man | ager: Cody R       |   |
| File Name:  | VALUE Clearance Ba | r |

### **Client Approval**

Signature

Date NOTE: Please ensure all red line changes are noted on this drawing prior to returning it to ADCON. Subsequent to ADCON incorporating the red line changes requested on this drawing, any further changes will result in additional billing at the rate of \$86 per hour.

Production Mgr. Approval

Date

Date

Date

Date

Project Mgr. Approval

Account Mgr. Approval

P&D Mgr. Approval

**Revision Notes:** Shop Set

| Dot No.   | .4   |                         |
|-----------|------|-------------------------|
| W.O. No.  | 5030 |                         |
| Rev. No.  | 0    | Date:11-30-22<br>By:CCL |
| Sheet No. | 5.0  |                         |