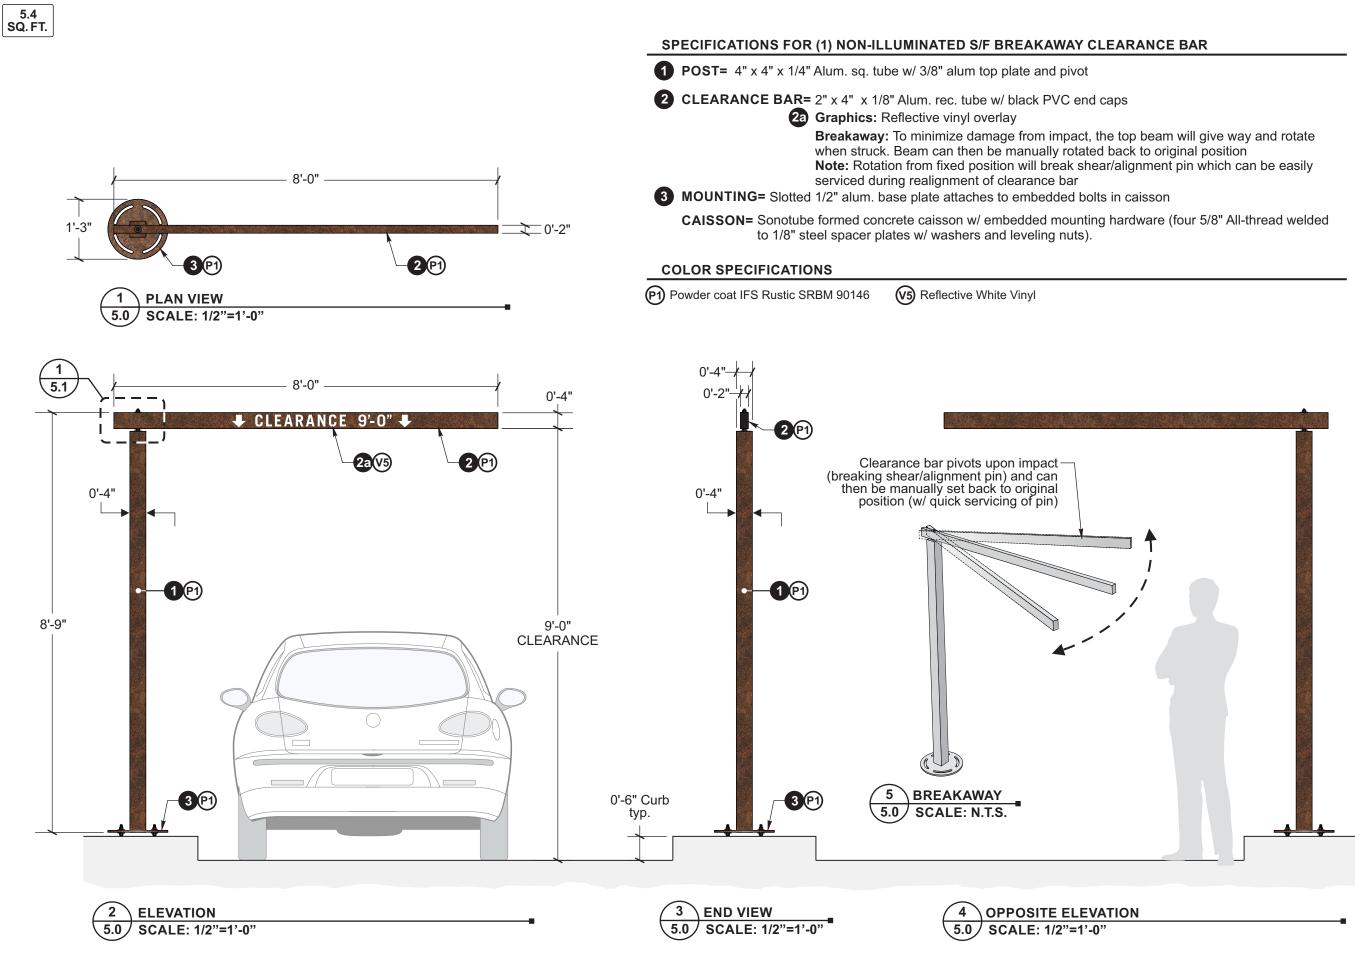

## Shop Drawing for: **Chipotle Mexican Grill** Falcon Store # 4612 7565 Falcon Market Place Falcon, CO 80831

Sign Type: Clearance Bar

| Date:       | November 03, 2022  | 2 |
|-------------|--------------------|---|
| Drawn by:   | Charles L          |   |
| Account Man | ager: Kristi M     |   |
| Project Man | ager: Cody R       |   |
| File Name:  | VALUE Clearance Ba | r |

### **Client Approval**

Signature

Date NOTE: Please ensure all red line changes are noted on this drawing prior to returning it to ADCON. Subsequent to ADCON incorporating the red line changes requested on this drawing, any further changes will result in additional billing at the rate of \$86 per hour.

Production Mgr. Approval

Date

Date

Date

Date

Project Mgr. Approval

Account Mgr. Approval

P&D Mgr. Approval

**Revision Notes:** Shop Set

| Dot No.   | .4   |                         |
|-----------|------|-------------------------|
| W.O. No.  | 5030 |                         |
| Rev. No.  | 0    | Date:11-30-22<br>By:CCL |
| Sheet No. | 5.0  |                         |