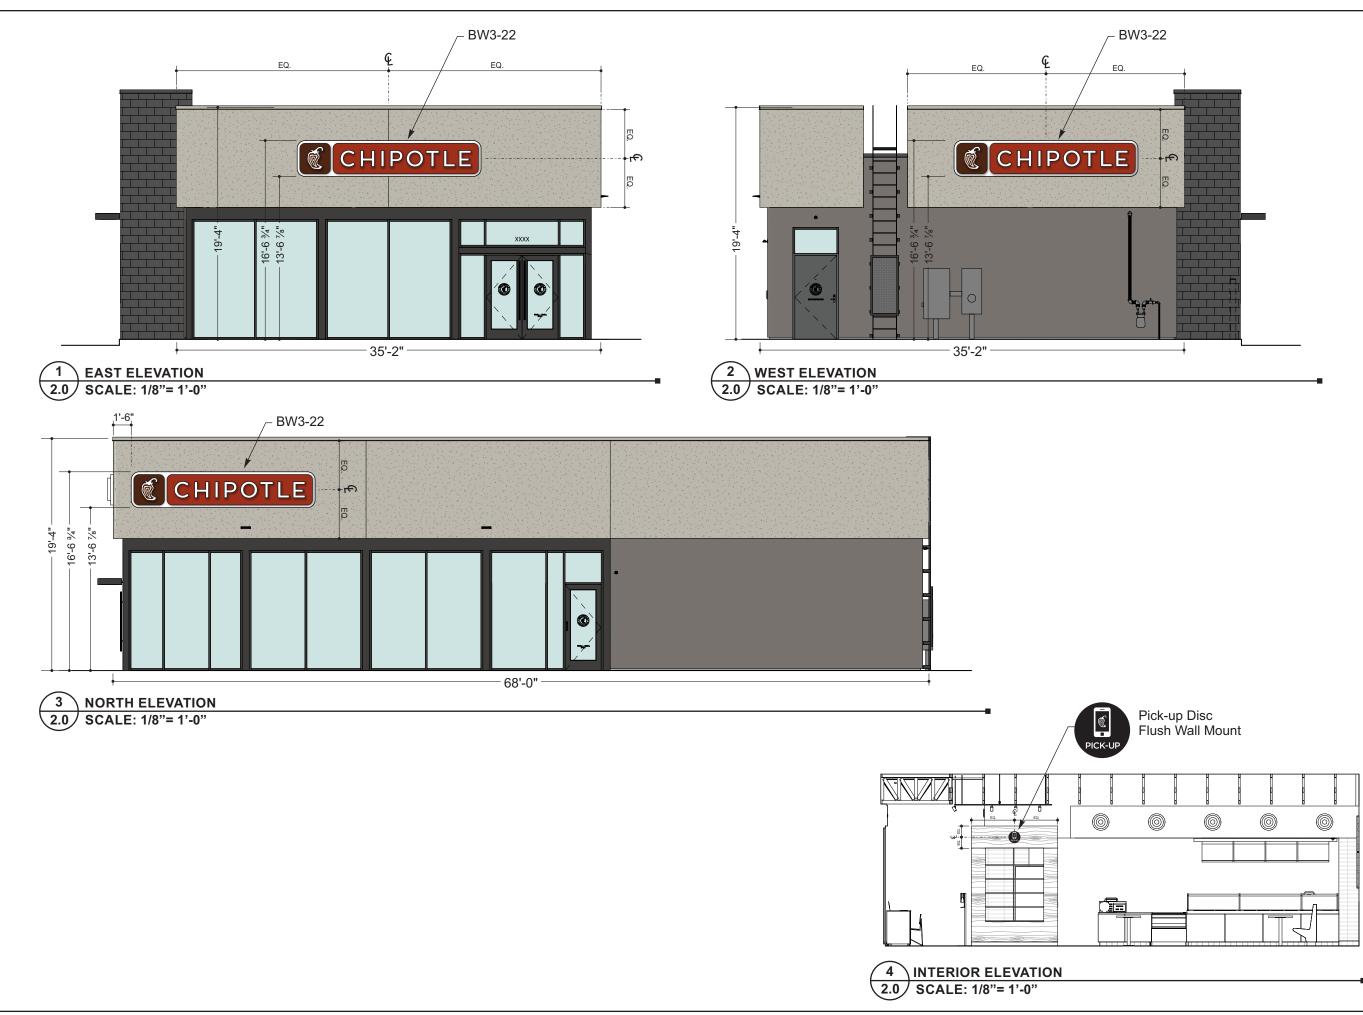

## Shop Drawing for: **Chipotle Mexican Grill** Falcon Store # 4612 7565 Falcon Market Place Falcon, CO 80831

Sign Type: Multiple

| Date:        | Novem | ber 03, 20 | 022  |
|--------------|-------|------------|------|
| Drawn by:    |       | Charle     | s L. |
| Account Man  | ager: | Krist      | iМ.  |
| Project Mana |       | Cody       | / R. |
| File Name:   | •     | Elevat     | ions |
|              |       |            |      |

P&D Mgr. Approval

**Revision Notes:** Shop Set