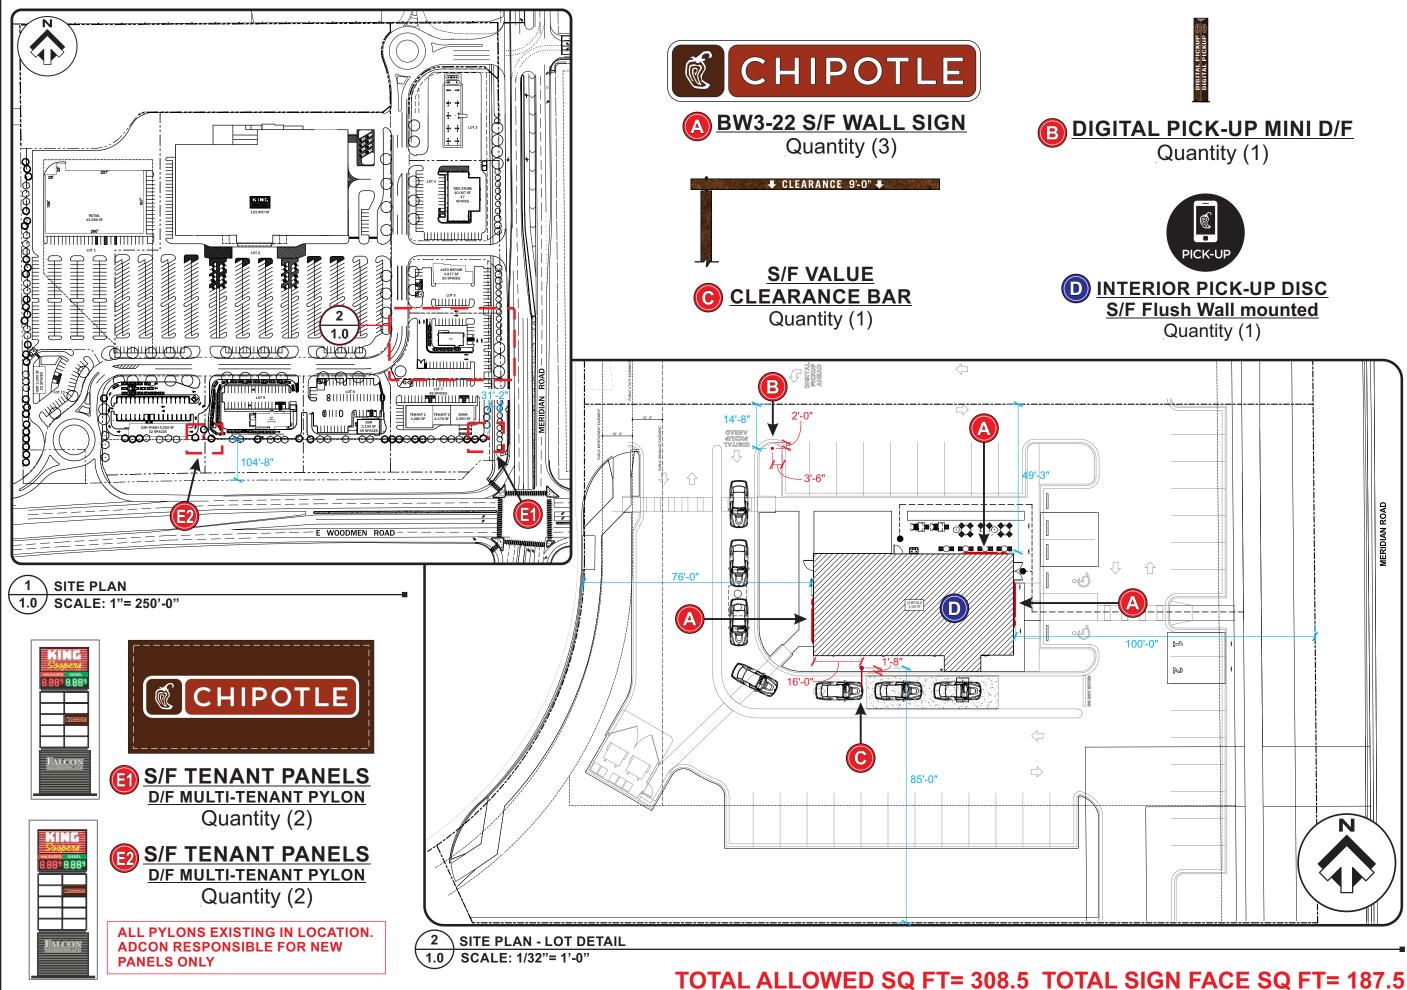

### Shop Drawing for: **Chipotle Mexican Grill** Falcon Store # 4612 7565 Falcon Market Place Falcon, CO 80831

Sign Type: Schedule Complete

| Date:       | Novem  | ber 03, 20 | 22  |
|-------------|--------|------------|-----|
| Drawn by:   |        | Charles    | εL. |
| Account Ma  | nager: | Kristi     | М.  |
| Project Mar | nager: | Cody       | R.  |
| File Name:  | -      | Site F     | lan |
|             |        |            |     |

**Revision Notes:** Setbacks added

Existing Pylon notation addea

These documents and plans have been created by and are the exclusive intellectual property of Adcon Inc. Any unauthorized use, disclosure, dissemination or dup-lication of any of the information contained herein may result in liability under applicable laws.