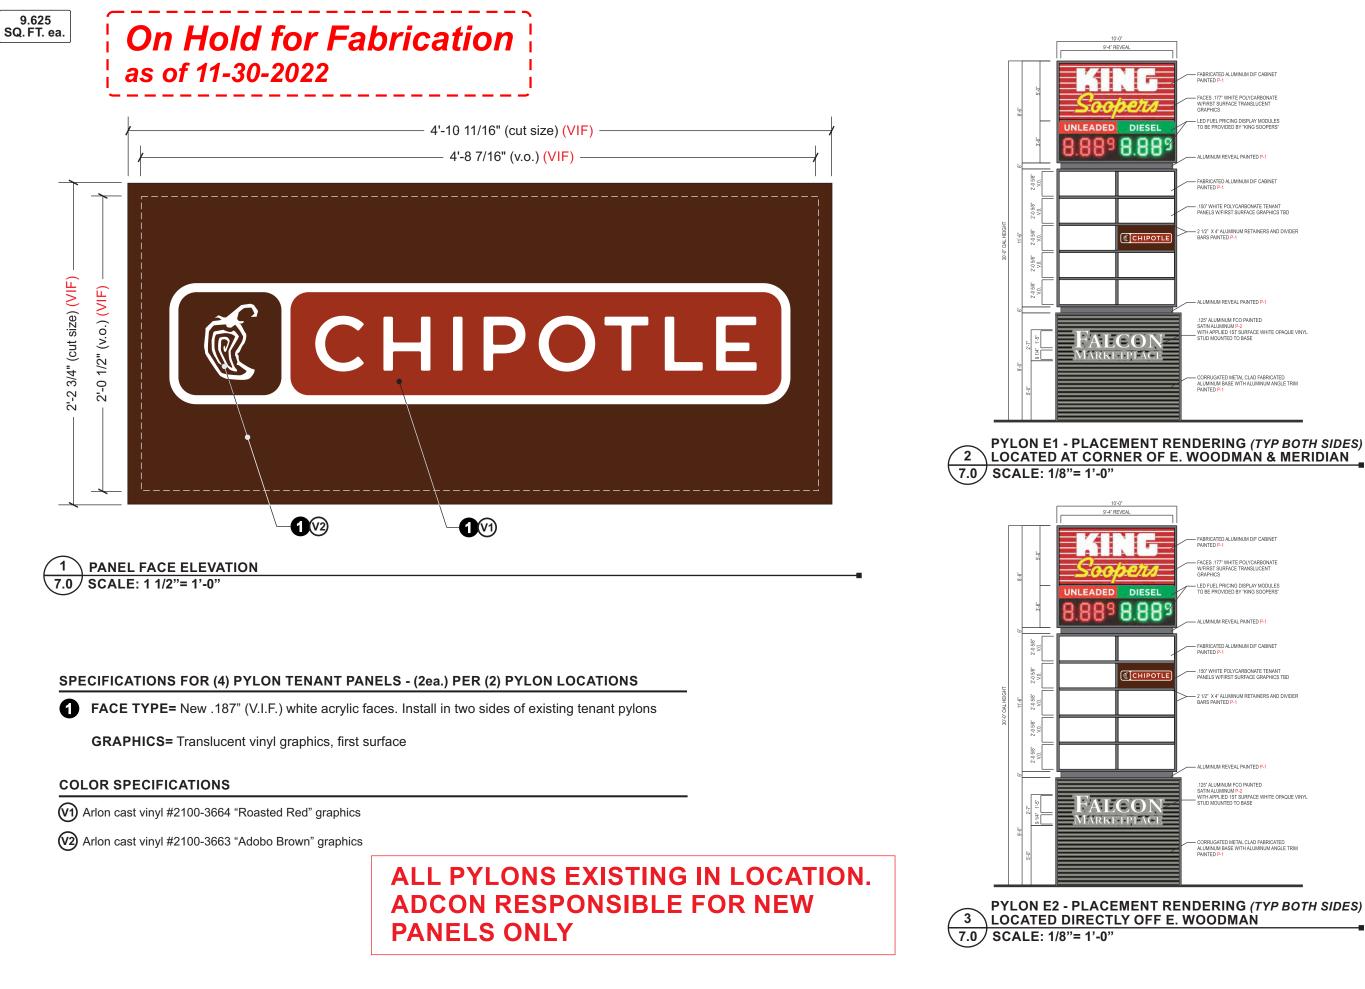

## PYLON E2 - PLACEMENT RENDERING (TYP BOTH SIDES)

— CORRUGATED METAL CLAD FABRICATED ALUMINUM BASE WITH ALUMINUM ANGLE TRIM PAINTED P-1

125" ALUMINUM FCO PAINTED SATIN ALUMINUM P-2 WITH APPLIED 1ST SURFACE WHITE OPAQUE VINYL STUD MOUNTED TO BASE

ALUMINUM REVEAL PAINTED P-1

- 2 1/2" X 4" ALUMINUM RETAINERS AND DIVIDER

ALUMINUM REVEAL PAINTED P

FABRICATED ALUMINUM D/F CABINET 150' WHITE POLYCARBONATE TENANT PANELS W/FIRST SURFACE GRAPHICS TBE

- FACES .177" WHITE POLYCARBONATE W/FIRST SURFACE TRANSLUCENT GRAPHICS LED FUEL PRICING DISPLAY MODULE TO BE PROVIDED BY "KING SOOPERS

FABRICATED ALUMINUM D/F CABINET
PAINTED P-1

- CORRUGATED METAL CLAD FABRICATED ALUMINUM BASE WITH ALUMINUM ANGLE TRIM PAINTED P-1

125" ALUMINUM FCO PAINTED SATIN ALUMINUM P-2 WITH APPLIED 1ST SURFACE WHITE OPAQUE VINYL STUD MOUNTED TO BASE

ALUMINUM REVEAL PAINTED P-

ABRICATED ALUMINUM D/F CABINET

FACES .177" WHITE POLYCARBONATE W/FIRST SURFACE TRANSLUCENT GRAPHICS

LED FUEL PRICING DISPLAY MODULES TO BE PROVIDED BY "KING SOOPERS"

LUMINUM REVEAL PAINTED

- FABRICATED ALUMINUM D/F CABINET PAINTED P-1

150' WHITE POLYCARBONATE TENANT PANELS W/FIRST SURFACE GRAPHICS TBE - 2 1/2" X 4" ALUMINUM RETAINERS AND DIVIDER

3725 Canal Drive Fort Collins, CO 80524 970 484 3637