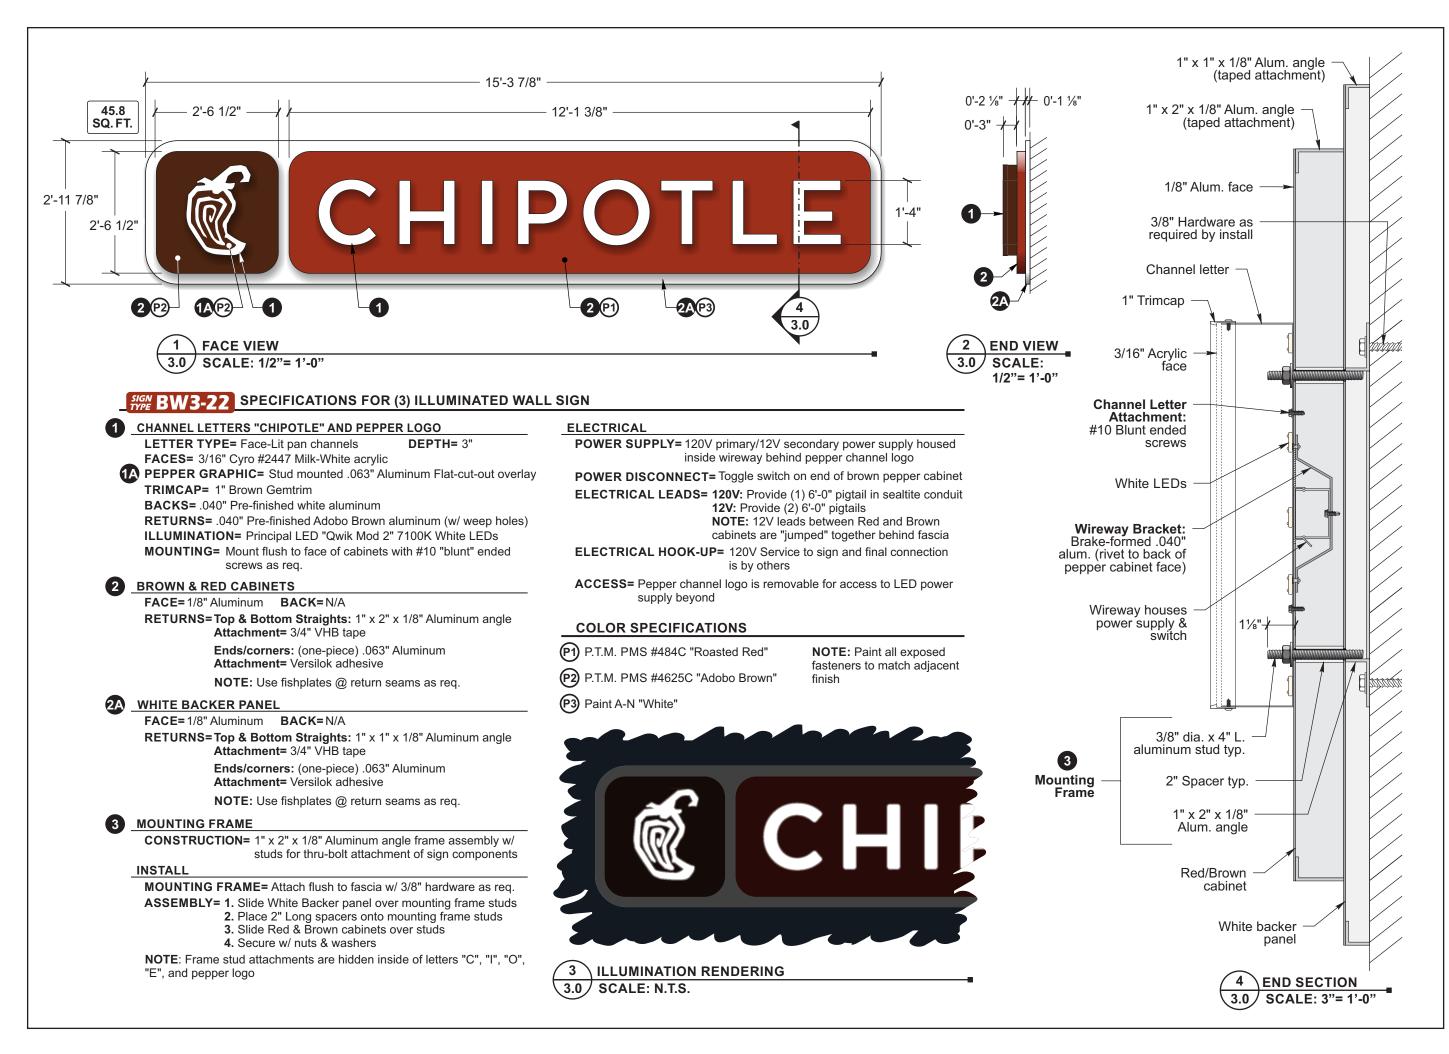

Shop Drawing for: **Chipotle Mexican Grill** Falcon Store # 4612 7565 Falcon Market Place Falcon, CO 80831 Sign Type: BW3-22

| Date:        | November 03, 2022 |
|--------------|-------------------|
| Drawn by:    | Charles L.        |
| Account Mana | ager: Kristi M    |

| Account Manager: | Kristi M. |
|------------------|-----------|
| Project Manager: | Cody R.   |
| File Name:       | BW3-22    |
|                  |           |

P&D Mgr. Approval

**Revision Notes:** Shop Set

| Dot No.   | .2   |                         |
|-----------|------|-------------------------|
| W.O. No.  | 5030 |                         |
| Rev. No.  | 0    | Date:11-30-22<br>By:CCL |
| Sheet No. | 3.0  |                         |