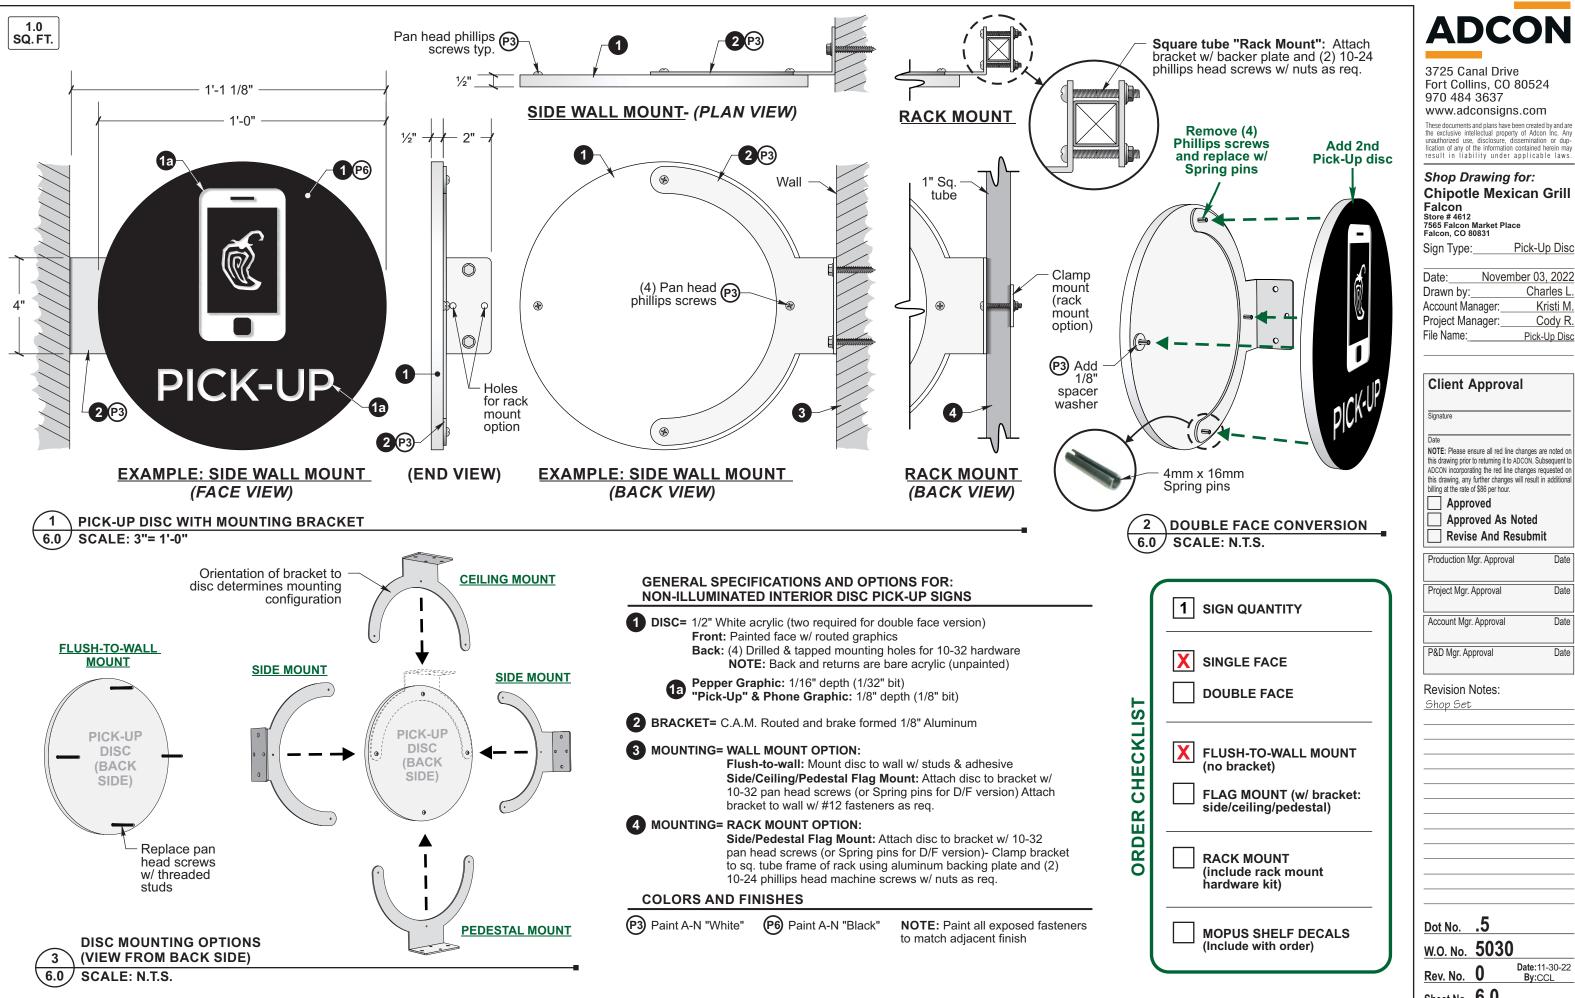

Pick-Up Disc

| Date:            | Novem | ber 03, 2022 |
|------------------|-------|--------------|
| Drawn by:        |       | Charles L.   |
| Account Manager: |       | Kristi M.    |
| Project Manager: |       | Cody R.      |
| File Name:       |       | Pick-Up Disc |
|                  |       |              |

| Ар  | pro  |
|-----|------|
|     | prov |
| - · |      |

| Dot No.   | .5   |                         |
|-----------|------|-------------------------|
| W.O. No.  | 5030 |                         |
| Rev. No.  | 0    | Date:11-30-22<br>By:CCL |
| Sheet No. | 6.0  |                         |