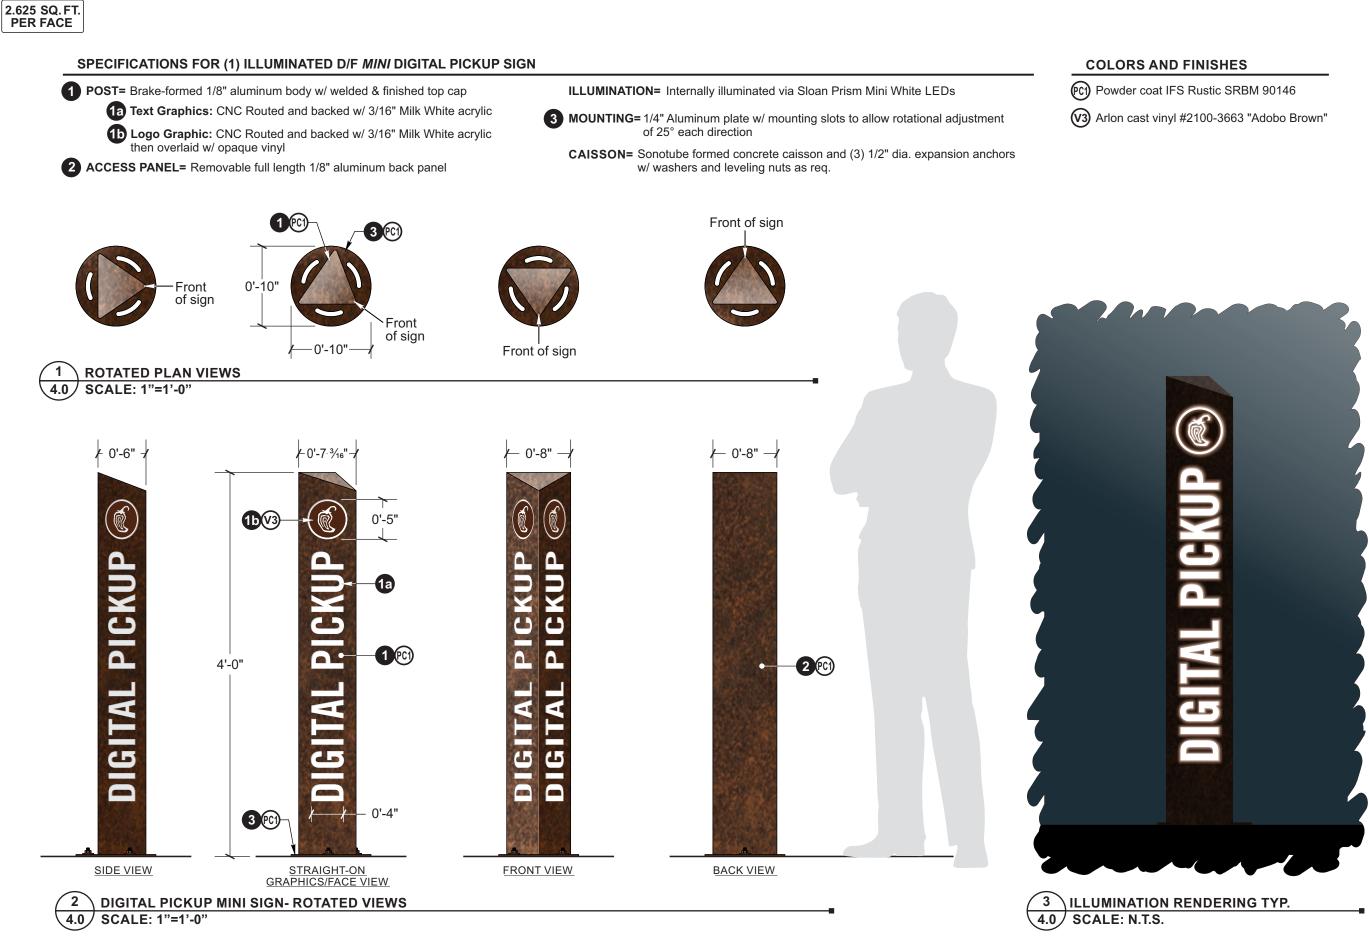

## Shop Drawing for: **Chipotle Mexican Grill** Falcon Store # 4612 7565 Falcon Market Place Falcon, CO 80831

Sign Type: Mini Digital Pickup

| Date:       | Novem  | ber 03, 2022 |
|-------------|--------|--------------|
| Drawn by:   |        | Charles L.   |
| Account Ma  | nager: | Kristi M.    |
| Project Mai | nager: | Cody R.      |
| File Name:  | -      | DPU MINI     |
|             |        |              |

P&D Mgr. Approval

**Revision Notes:** Shop Set

| Dot No.   | .3   |                         |
|-----------|------|-------------------------|
| W.O. No.  | 5030 |                         |
| Rev. No.  | 0    | Date:11-30-22<br>By:CCL |
| Sheet No. | 4.0  |                         |