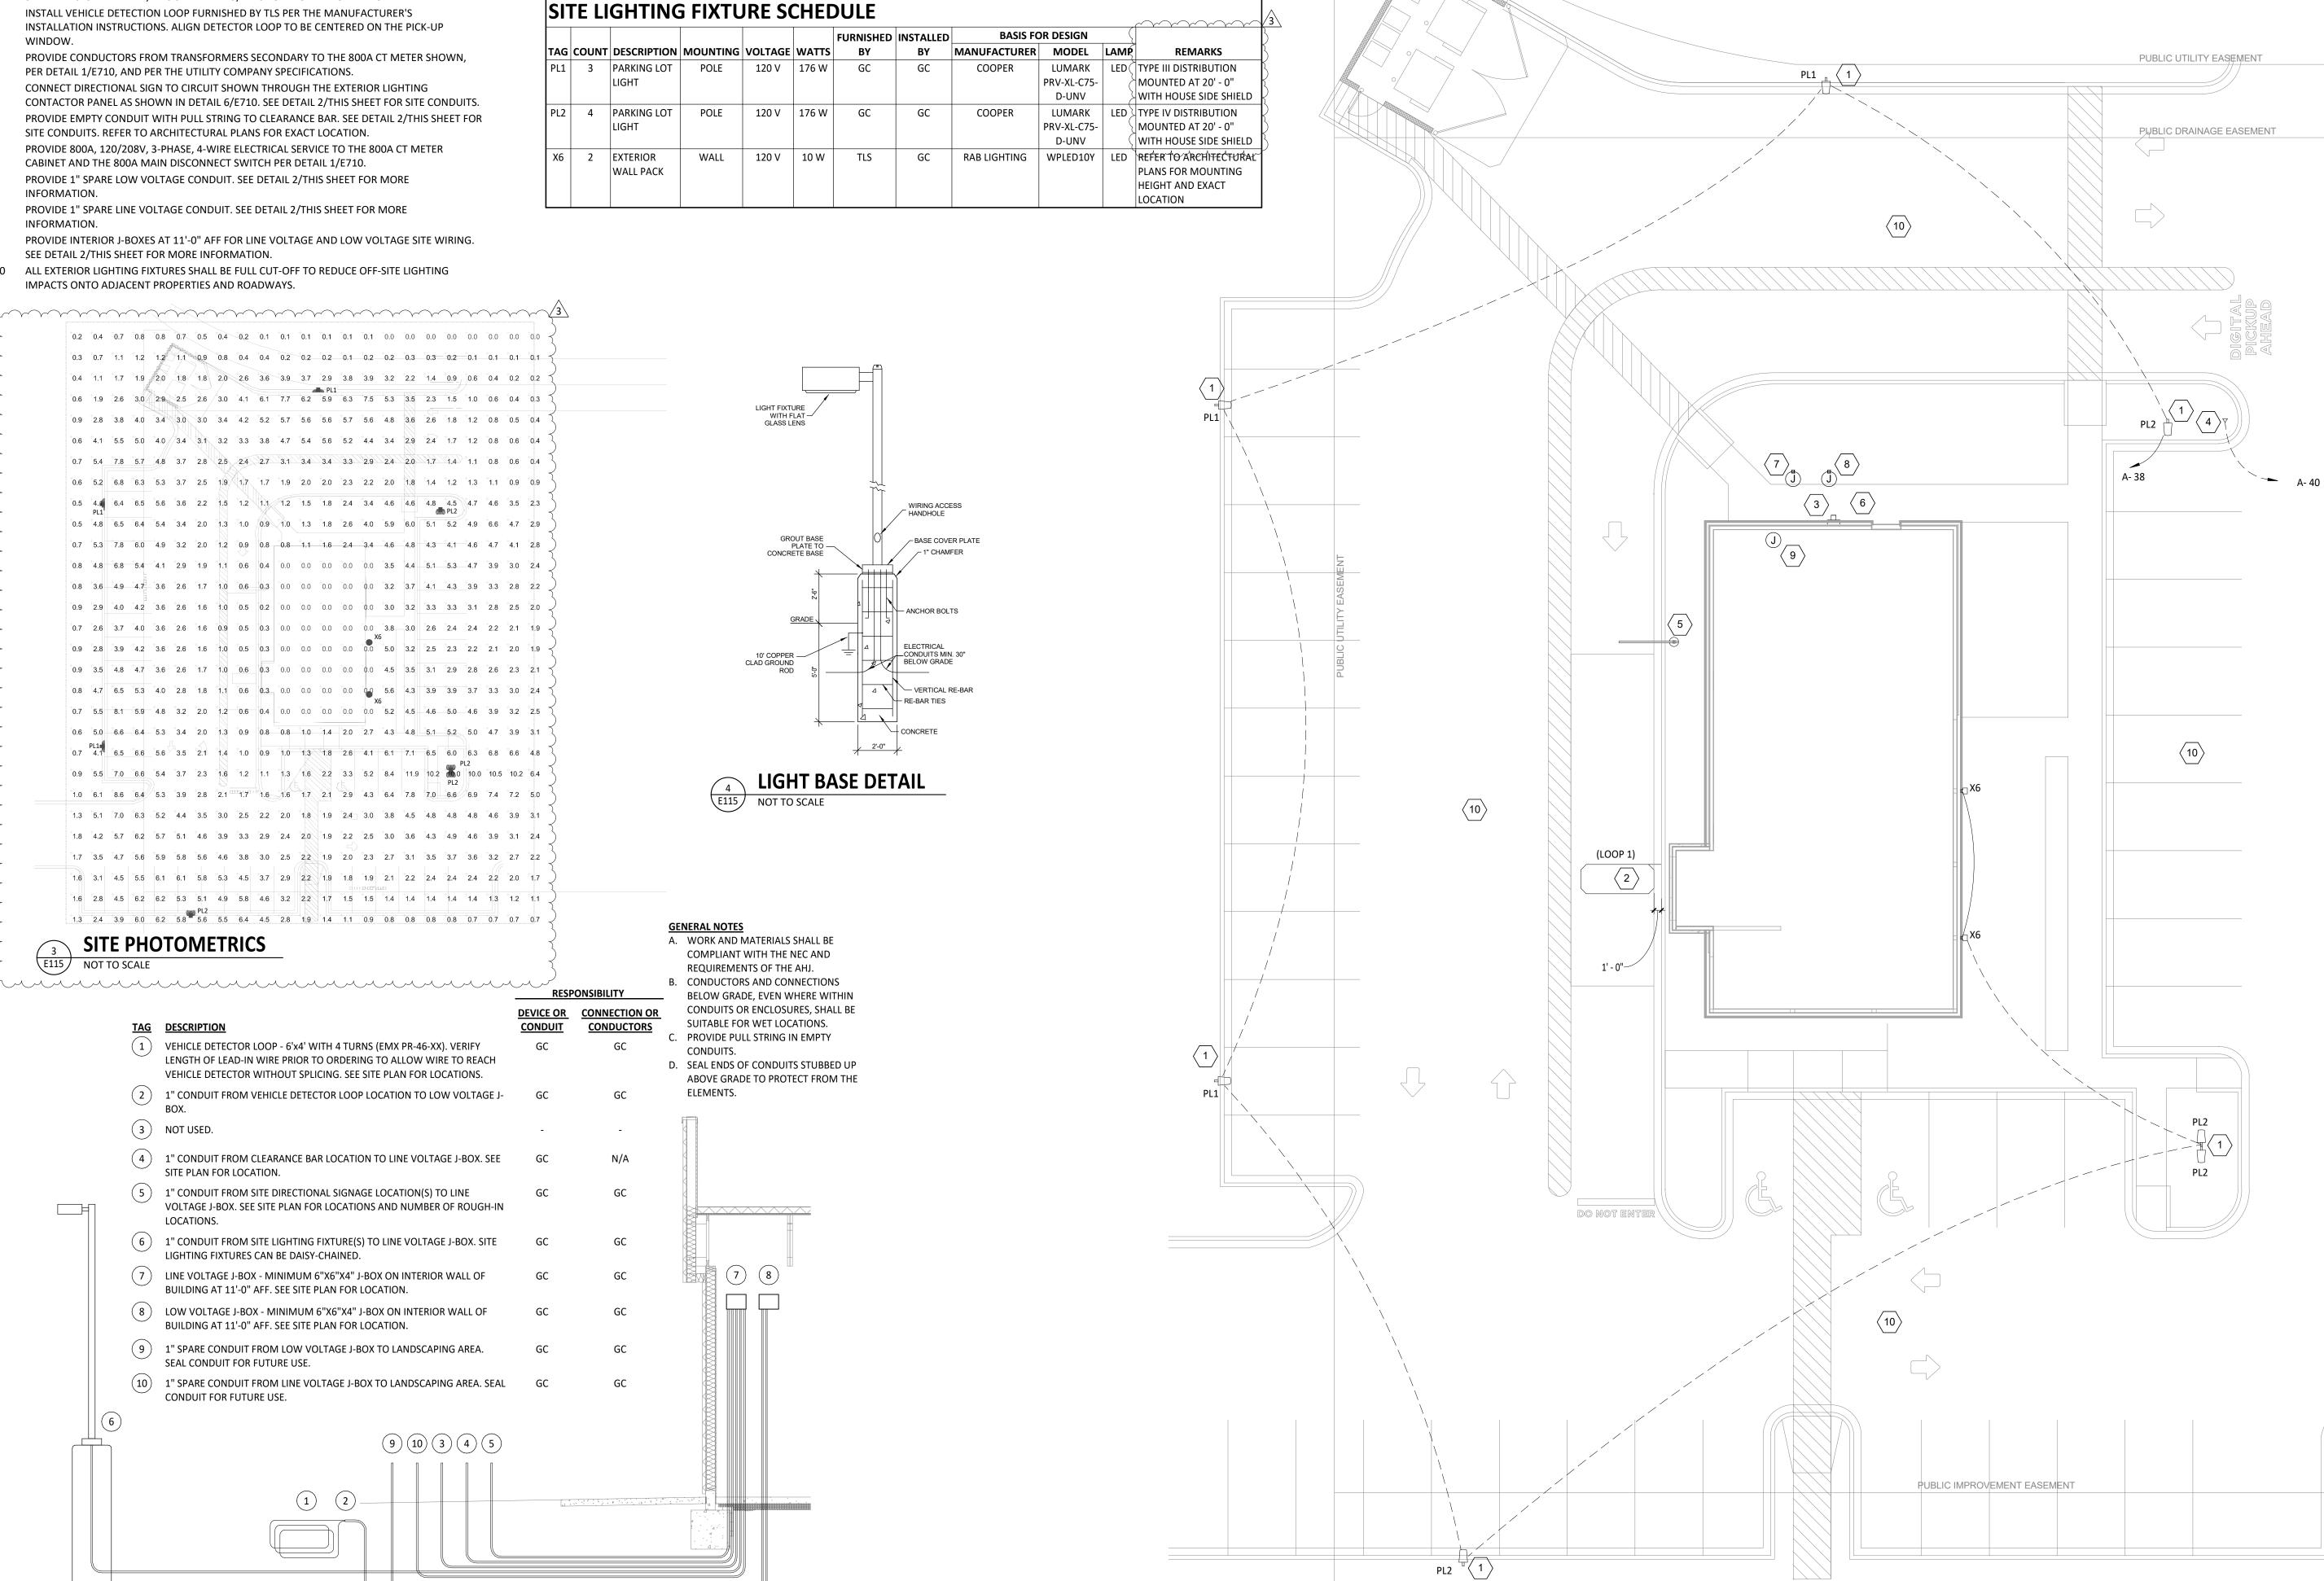

- 1 NEW POLE LIGHT FIXTURE(S). SEE ARCHITECTURAL DRAWINGS FOR EXACT LOCATION. PROVIDE CONDUCTORS IN NEW CONDUIT TO ABOVE CHIPOTLE'S PANELBOARD LOCATION AS SHOWN ON SHEET E110. SEE DETAIL 2/THIS SHEET AND 9/E710 FOR MORE INFORMATION.
- 2 INSTALL VEHICLE DETECTION LOOP FURNISHED BY TLS PER THE MANUFACTURER'S INSTALLATION INSTRUCTIONS. ALIGN DETECTOR LOOP TO BE CENTERED ON THE PICK-UP
- PROVIDE CONDUCTORS FROM TRANSFORMERS SECONDARY TO THE 800A CT METER SHOWN,
- 4 CONNECT DIRECTIONAL SIGN TO CIRCUIT SHOWN THROUGH THE EXTERIOR LIGHTING
- 5 PROVIDE EMPTY CONDUIT WITH PULL STRING TO CLEARANCE BAR. SEE DETAIL 2/THIS SHEET FOR
- PROVIDE 800A, 120/208V, 3-PHASE, 4-WIRE ELECTRICAL SERVICE TO THE 800A CT METER
- 7 PROVIDE 1" SPARE LOW VOLTAGE CONDUIT. SEE DETAIL 2/THIS SHEET FOR MORE
- 8 PROVIDE 1" SPARE LINE VOLTAGE CONDUIT. SEE DETAIL 2/THIS SHEET FOR MORE
- PROVIDE INTERIOR J-BOXES AT 11'-0" AFF FOR LINE VOLTAGE AND LOW VOLTAGE SITE WIRING.

SITE CONDUIT DETAIL

NOT TO SCALE

- 10 ALL EXTERIOR LIGHTING FIXTURES SHALL BE FULL CUT-OFF TO REDUCE OFF-SITE LIGHTING

**POWER SITE PLAN** 

PUBLIC IMPROVEMENT EASEMENT

Blanchard AE Group

1425 WAKARUSA DR. STE B LAWRENCE, KS 66049 PH:785.993.0300 AEGROUP@BAE.GROUP