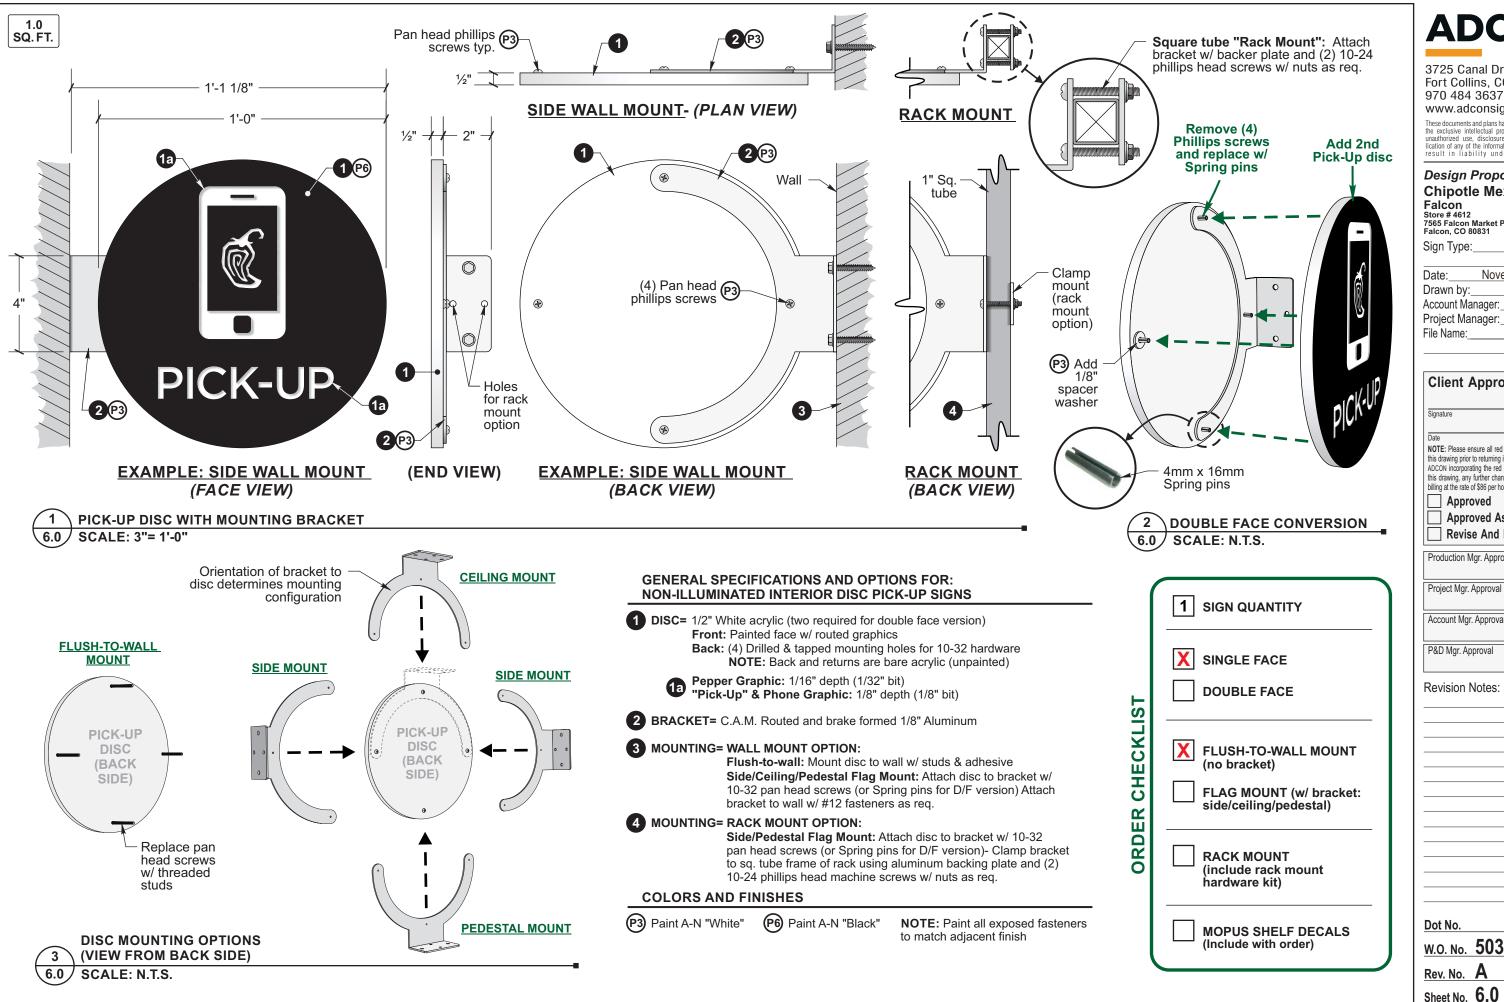

## Design Proposal for: **Chipotle Mexican Grill** Store # 4612 7565 Falcon Market Place Falcon, CO 80831

Pick-Up Disc

| Date:            | Novem | ber 03, 2022 |
|------------------|-------|--------------|
| Drawn by:        |       | Charles L.   |
| Account Manager: |       | Kristi M.    |
| Project Manager: |       |              |
| File Name:       | •     | Pick-Up Disc |
|                  |       |              |

## **Client Approval**

NOTE: Please ensure all red line changes are noted on this drawing prior to returning it to ADCON. Subsequent to ADCON incorporating the red line changes requested on this drawing, any further changes will result in additional billing at the rate of \$86 per hour.

|   | Approved                   |
|---|----------------------------|
|   | Approved As Noted          |
| 1 | <b>Revise And Resubmit</b> |

Production Mgr. Approval

Date

Date

Date

Date

Account Mgr. Approval

P&D Mgr. Approval

**Revision Notes:** 

## W.O. No. 5030 Α