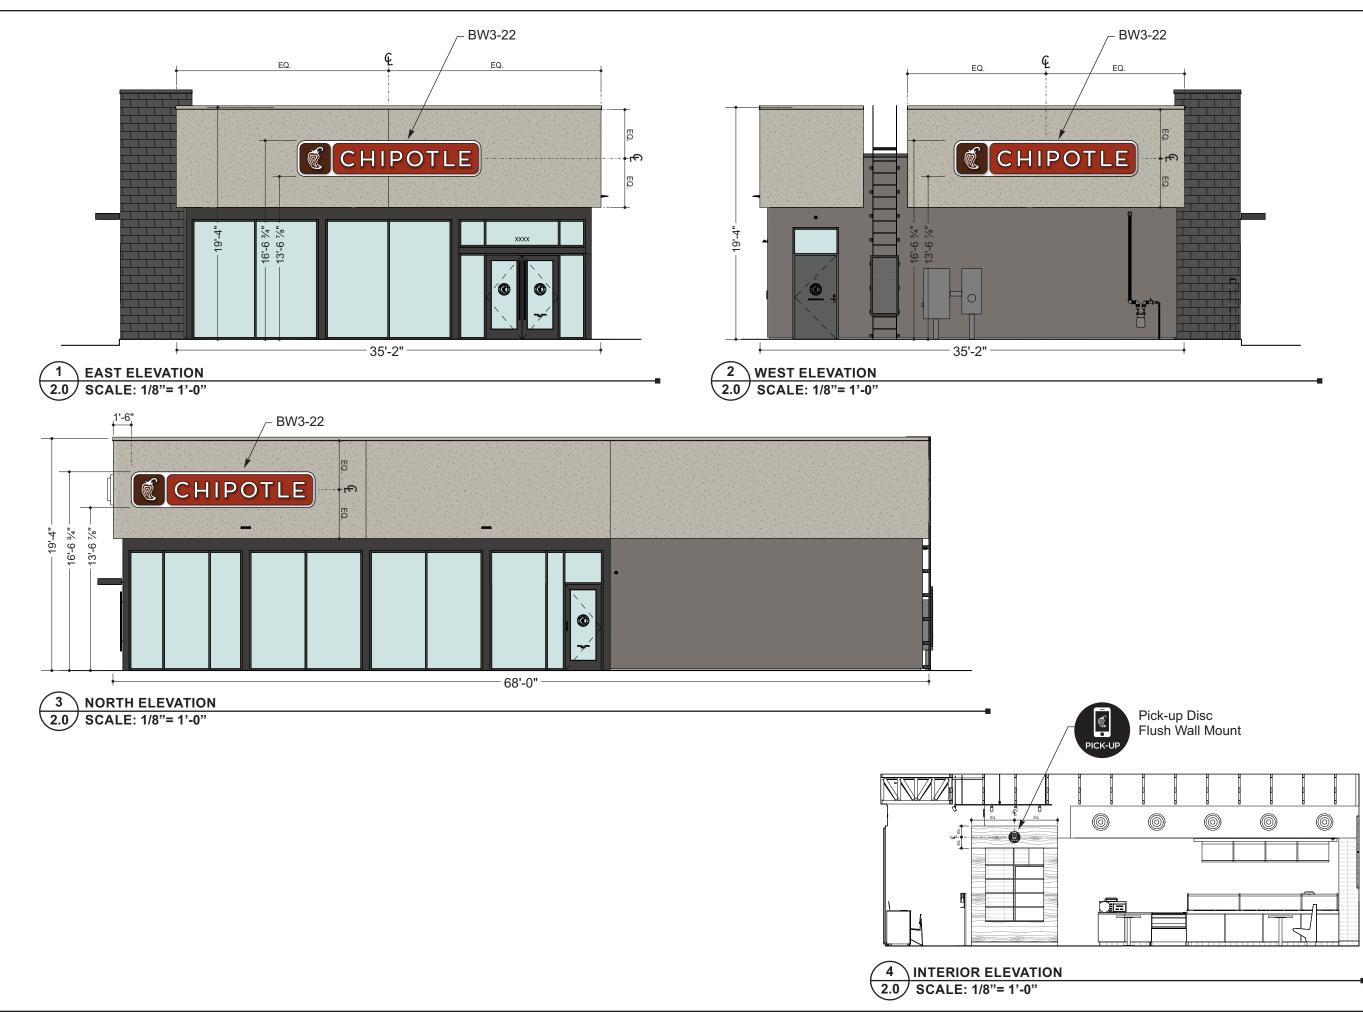

## Design Proposal for: **Chipotle Mexican Grill** Falcon Store # 4612 7565 Falcon Market Place Falcon, CO 80831

Sign Type: Multiple

| Date:       | Novem | ber 03, 2022 |
|-------------|-------|--------------|
| Drawn by:   |       | Charles L.   |
| Account Man | ager: | Kristi M.    |
| Project Man |       |              |
| File Name:  | ·     | Elevations   |
|             |       |              |

## Client Approval

Signature

Date NOTE: Please ensure all red line changes are noted on this drawing prior to returning it to ADCON. Subsequent to ADCON incorporating the red line changes requested on this drawing, any further changes will result in additional billing at the rate of \$86 per hour.

|   | Approved                   |
|---|----------------------------|
|   | Approved As Noted          |
| 1 | <b>Revise And Resubmit</b> |

Production Mgr. Approval

Date

Date

Date

Date

Account Mgr. Approval

Project Mgr. Approval

P&D Mgr. Approval

## **Revision Notes:**

PPR2249

| Quote No  |      |                         |
|-----------|------|-------------------------|
| W.O. No.  | 5030 |                         |
| Rev. No.  | С    | Date:11-07-22<br>By:CCL |
| Sheet No. | 2.0  |                         |