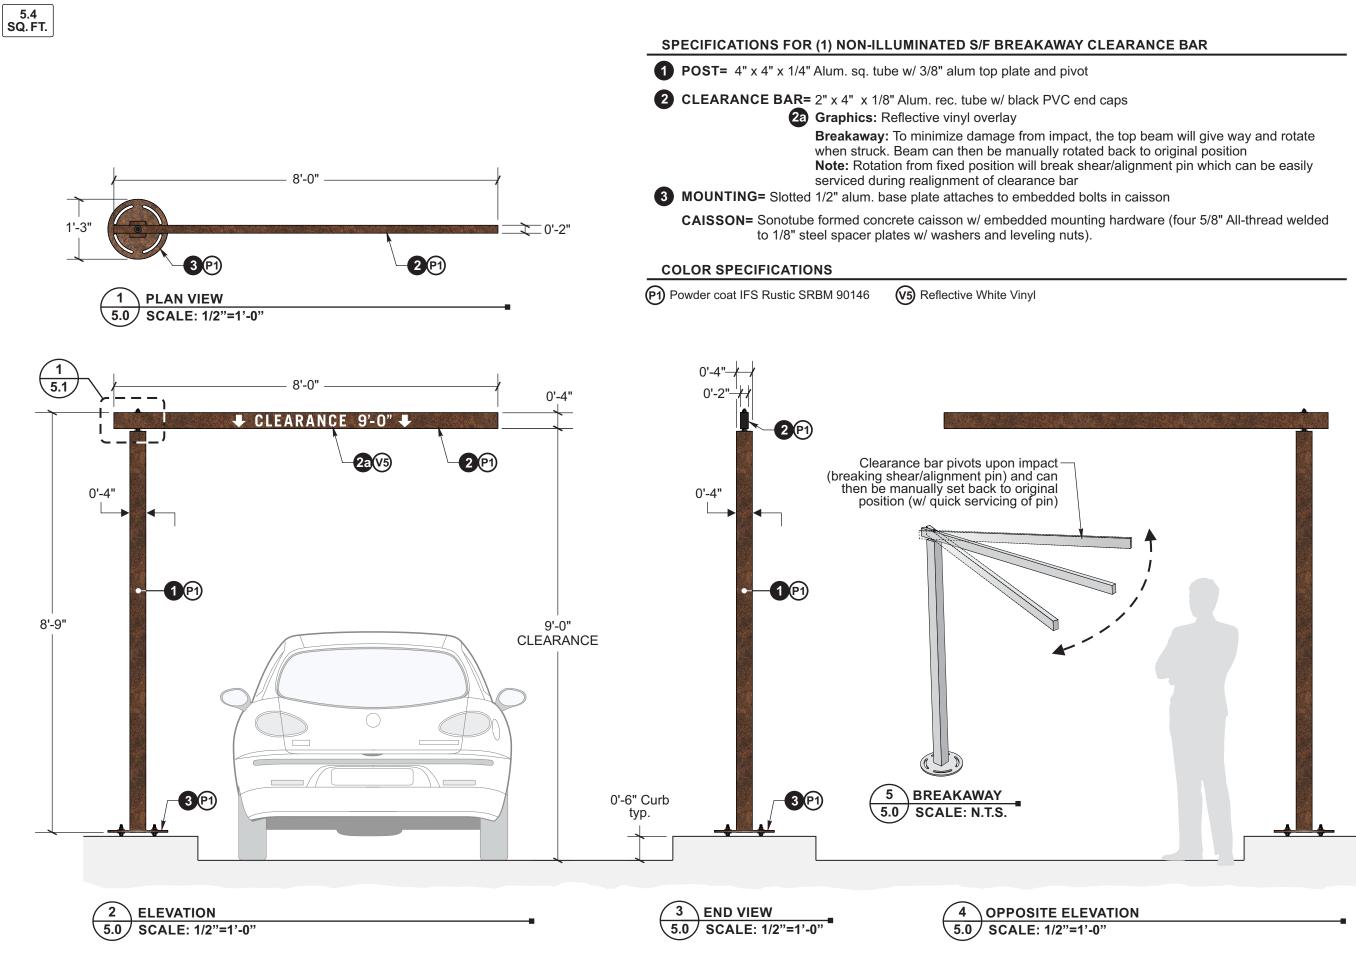

## Design Proposal for: **Chipotle Mexican Grill** Falcon Store # 4612 7565 Falcon Market Place Falcon, CO 80831

Sign Type: Clearance Bar

| Date:       | Novemb | per 03, 2022  |
|-------------|--------|---------------|
| Drawn by:   |        | Charles L.    |
| Account Mar | ager:  | Kristi M.     |
| Project Man | ager:  |               |
| File Name:  | •      | Clearance Bar |
|             |        |               |

## **Client Approval**

Signature

Date NOTE: Please ensure all red line changes are noted on this drawing prior to returning it to ADCON. Subsequent to ADCON incorporating the red line changes requested on this drawing, any further changes will result in additional billing at the rate of \$86 per hour.

| Approved                |
|-------------------------|
| Approved As Note        |
| <b>Revise And Resub</b> |

Production Mgr. Approval

Date

Date

Date

Date

nit

Account Mgr. Approval

Project Mgr. Approval

P&D Mgr. Approval

**Revision Notes:** 

PPR2249

Dot No.

W.O. No. 5030 Rev. No. A Sheet No. 5.0