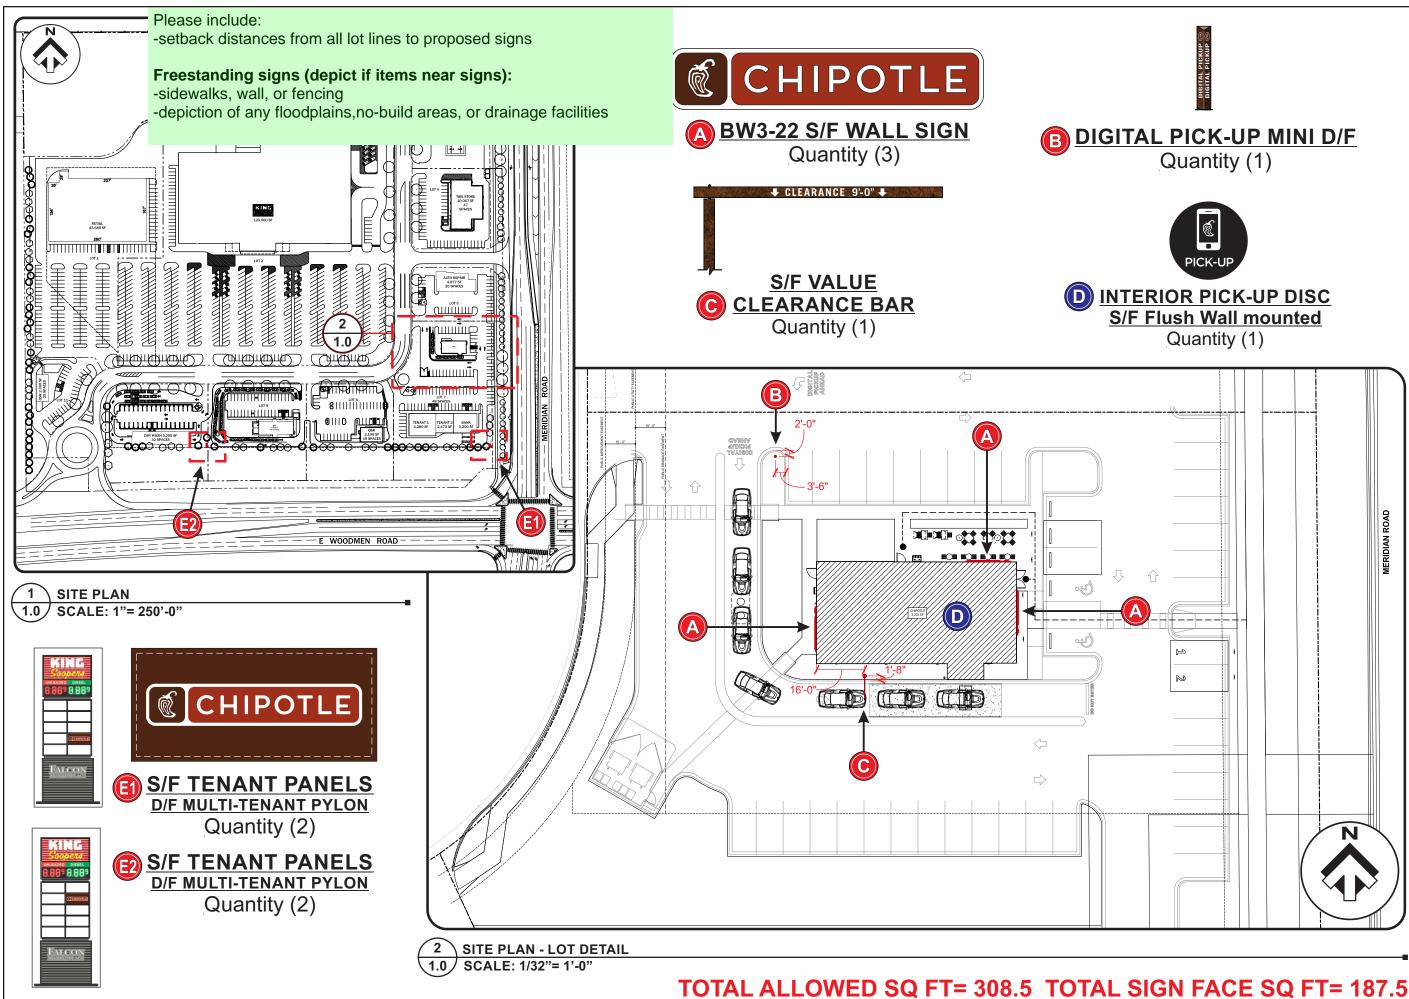

## Design Proposal for: **Chipotle Mexican Grill** Falcon Store # 4612 7565 Falcon Market Place Falcon, CO 80831

Sign Type: Schedule Complete

| Date:       | Novem  | ber 03, 2022 |
|-------------|--------|--------------|
| Drawn by:_  |        | Charles L.   |
| Account Mar | nager: | Kristi M.    |
| Project Mar | nager: |              |
| File Name:  |        | Site Plan    |
|             |        |              |

## **Client Approval**

Signature

NOTE: Please ensure all red line changes are noted of this drawing prior to returning it to ADCON. Subsequent to ADCON incorporating the red line changes requested on this drawing, any further changes will result in additional billing at the rate of \$86 per hour.

| Approv | /ed  |         |
|--------|------|---------|
| Approv | ed A | s Noted |
| Revise | And  | Resubmi |
|        |      |         |

Production Mgr. Approval

Date

Date

Date

Date

Account Mgr. Approval

Project Mgr. Approval

P&D Mgr. Approval

**Revision Notes:** 

PPR2249

| Quote No  |      |                         |
|-----------|------|-------------------------|
| W.O. No.  | 5030 | )                       |
| Rev. No.  | В    | Date:11-04-22<br>By:CCL |
| Sheet No. | 1.0  | ·                       |