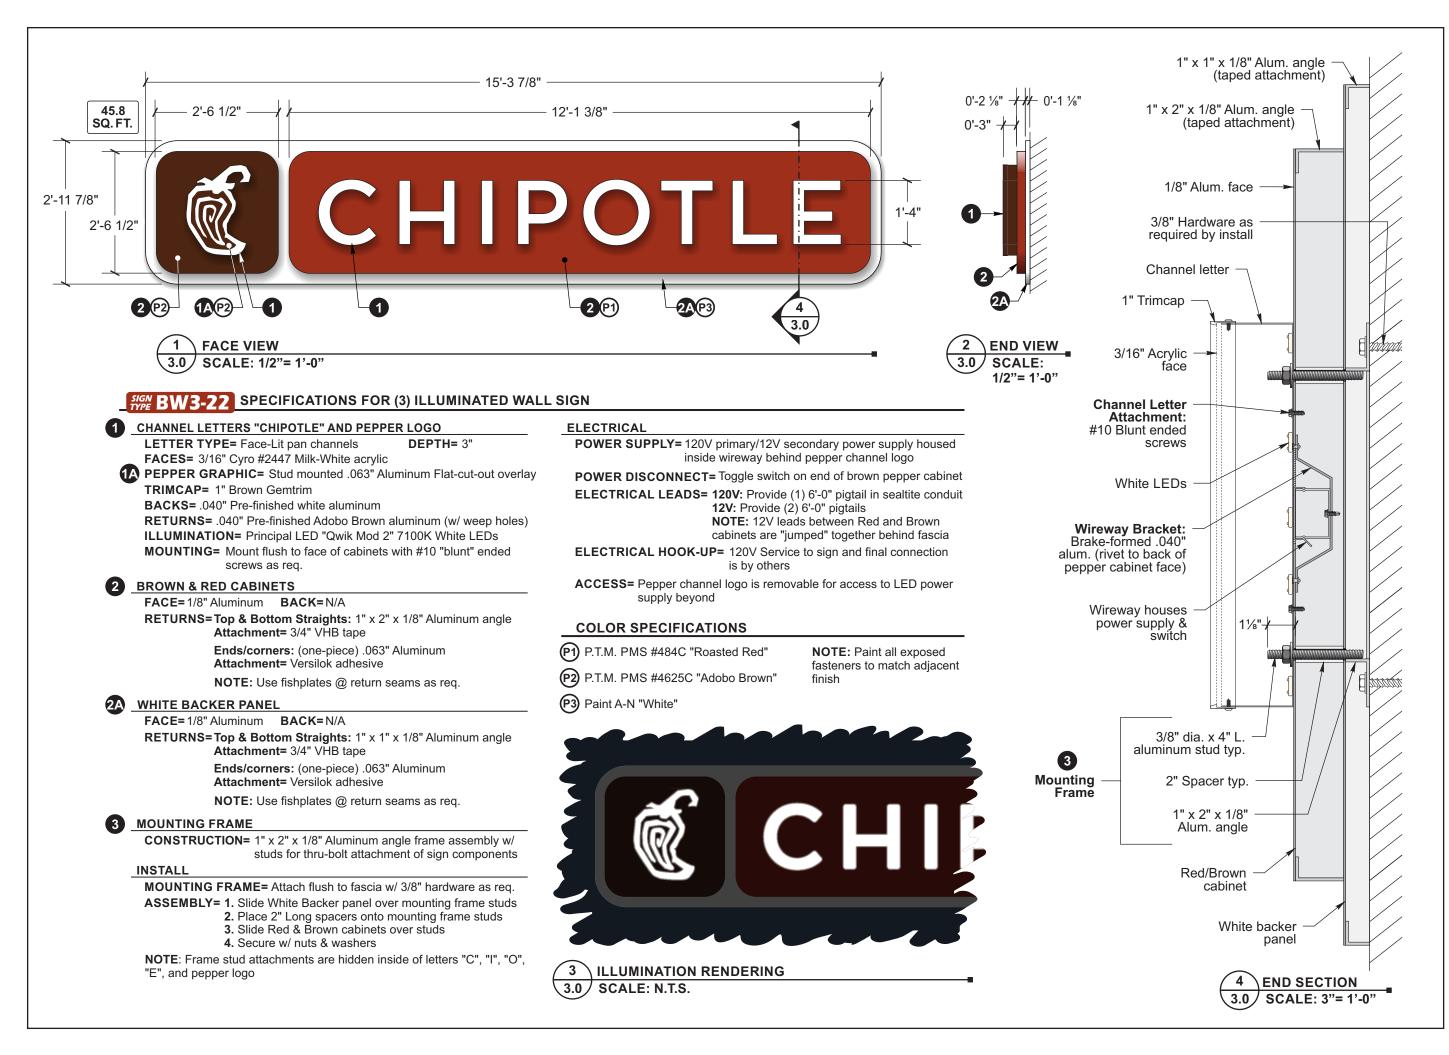

### Design Proposal for: Chipotle Mexican Grill Falcon Store # 4612 7565 Falcon Market Place Falcon, CO 80831

Sign Type: BW3-22

| Date:       | Novem  | ber 03, 2022 |
|-------------|--------|--------------|
| Drawn by:_  |        | Charles L.   |
| Account Mai | nager: | Kristi M.    |
| Project Mar | nager: |              |
| File Name:  | •      | BW3-22       |
|             |        |              |

## **Client Approval**

Signature

Date NOTE: Please ensure all red line changes are noted on this drawing prior to returning it to ADCON. Subsequent to ADCON incorporating the red line changes requested on this drawing, any further changes will result in additional billing at the rate of \$86 per hour.

| Approved                   |
|----------------------------|
| Approved As Noted          |
| <b>Revise And Resubmit</b> |

Production Mgr. Approval

Date

Date

Date

Date

Project Mgr. Approval

Account Mgr. Approval

P&D Mgr. Approval

Revision Notes:

PPR2249

 Dot No.

 W.O. No.
 5030

 Rev. No.
 B

 Date:11-04-22

 By:CCL

Sheet No. 3.0

These documents and plans have been created by and are the exclusive intellectual property of Adcon Inc. Any unauthorized use, disclosure, dissemination or dup-lication of any of the information contained herein may result in liability under applicable laws.