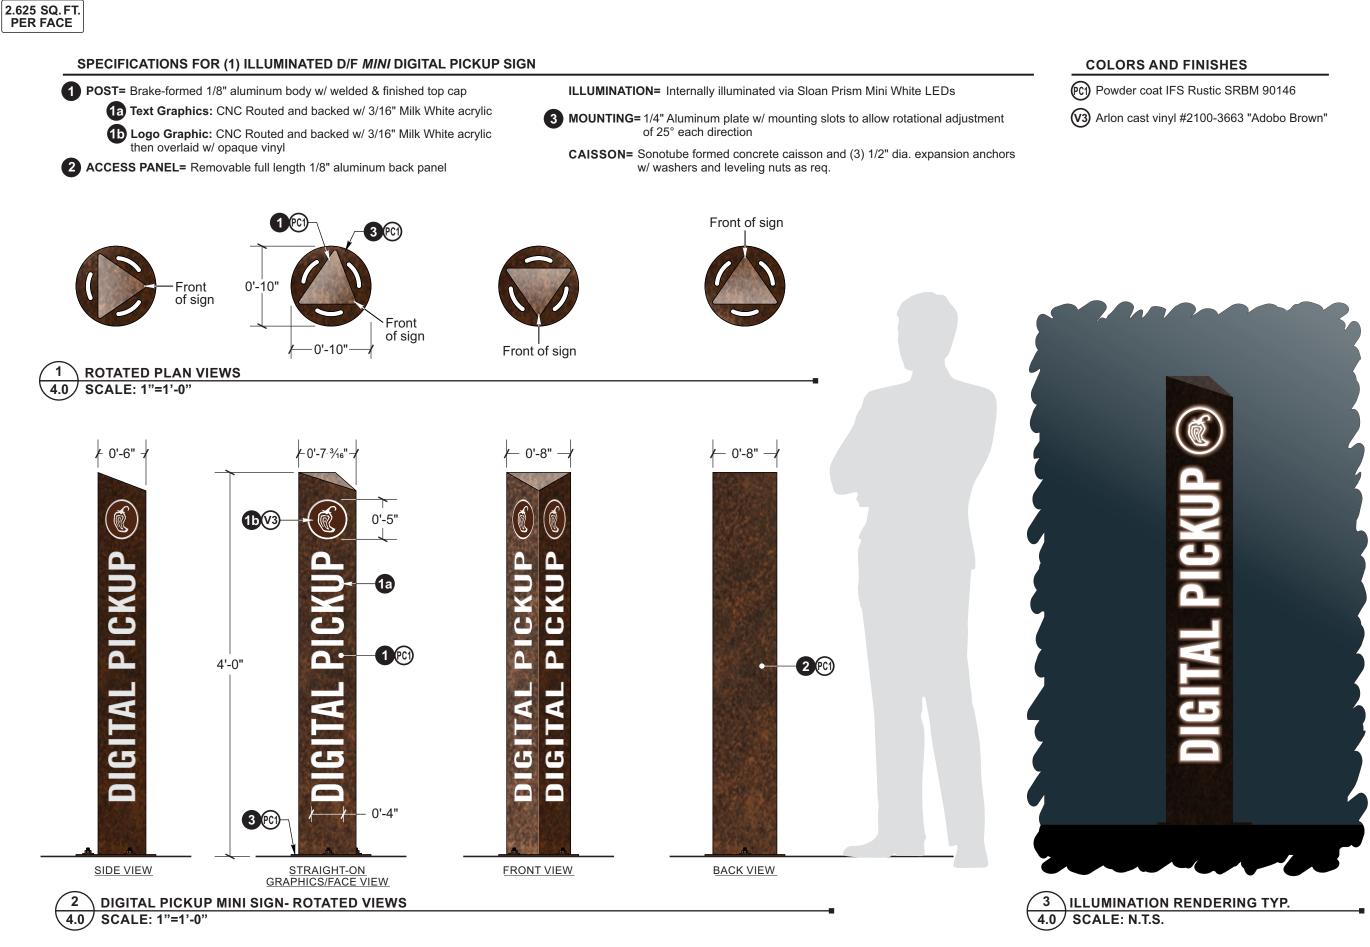

## Design Proposal for: **Chipotle Mexican Grill** Falcon Store # 4612 7565 Falcon Market Place Falcon, CO 80831

Sign Type: Mini Digital Pickup

| Date:       | Novem  | oer 03, 2022 |
|-------------|--------|--------------|
| Drawn by:   |        | Charles L.   |
| Account Ma  | nager: | Kristi M.    |
| Project Mai | nager: |              |
| File Name:  | -      | DPU MINI     |
|             |        |              |

### **Client Approval**

Signature

Date NOTE: Please ensure all red line changes are noted on this drawing prior to returning it to ADCON. Subsequent to ADCON incorporating the red line changes requested on this drawing, any further changes will result in additional billing at the rate of \$86 per hour.

| Approved                   |
|----------------------------|
| Approved As Noted          |
| <b>Revise And Resubmit</b> |

Production Mgr. Approval

Date

Date

Date

Date

Project Mgr. Approval

Account Mgr. Approval

P&D Mgr. Approval

**Revision Notes:** 

PPR2249

Dot No. W.O. No. 5030 Rev. No. A Sheet No. 4.0