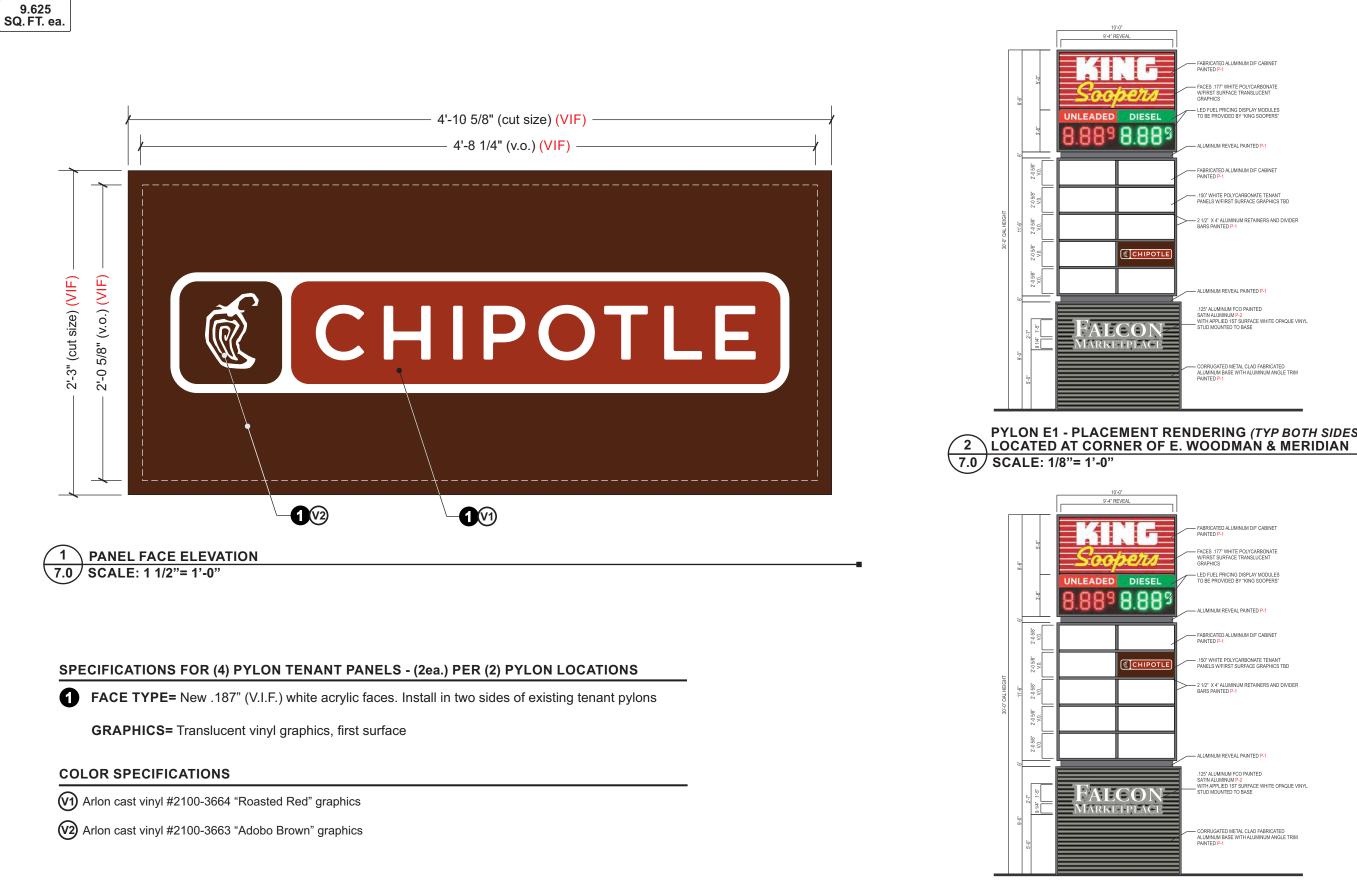

## PYLON E2 - PLACEMENT RENDERING (TYP BOTH SIDES) LOCATED DIRECTLY OFF E. WOODMAN

3

7.0/SCALE: 1/8"= 1'-0"

125" ALUMINUM FCO PAINTED 123 ALUMINUM PCO FRINCED SATIN ALUMINUM P-2 WITH APPLIED 1ST SURFACE WHITE OPAQUE VINYL STUD MOUNTED TO BASE

— CORRUGATED METAL CLAD FABRICATED ALUMINUM BASE WITH ALUMINUM ANGLE TRIM PAINTED P-1

ALUMINUM REVEAL PAINTED P-1

- 2 1/2" X 4" ALUMINUM RETAINERS AND DIVIDER

FABRICATED ALUMINUM D/F CABINET PAINTED P-1 .150' WHITE POLYCARBONATE TENANT PANELS W/FIRST SURFACE GRAPHICS TRD

- ALUMINUM REVEAL PAINTED P-

- LED FUEL PRICING DISPLAY MODULE TO BE PROVIDED BY "KING SOOPERS

ABRICATED ALUMINUM D/F CABINET PAINTED FACES .177" WHITE POLYCARBONATE W/FIRST SURFACE TRANSLUCENT GRAPHICS

## PYLON E1 - PLACEMENT RENDERING (TYP BOTH SIDES)

CORRUGATED METAL CLAD FABRICATED ALUMINUM BASE WITH ALUMINUM ANGLE TRIM PAINTED P-1

125" ALUMINUM FCO PAINTED SATIN ALUMINUM P-2 WITH APPLIED 1ST SURFACE WHITE OPAQUE VINYL STUD MOUNTED TO BASE

ALUMINUM REVEAL PAINTED P-1

- LED FUEL PRICING DISPLAY MODULES TO BE PROVIDED BY "KING SOOPERS"

- FABRICATED ALUMINUM D/F CABINET PAINTED P-1

150" WHITE POLYCARBONATE TENANT PANELS W/FIRST SURFACE GRAPHICS TBE

- 2 1/2" X 4" ALUMINUM RETAINERS AND DIVIDER

ALUMINUM REVEAL PAINTED F

FACES .177\* WHITE POLYCARBONATE W/FIRST SURFACE TRANSLUCENT GRAPHICS

PAINTED F

FABRICATED ALUMINUM D/F CABINET

**ADCON** 

3725 Canal Drive Fort Collins, CO 80524 970 484 3637 www.adconsigns.com

## Design Proposal for: **Chipotle Mexican Grill** Falcon

Store # 4612 7565 Falcon Market Place Falcon, CO 80831

Sign Type: Tenant Panels

| November 03, 2022 |  |
|-------------------|--|
| Charles L.        |  |
| Kristi M.         |  |
|                   |  |
| Fenant Panels     |  |
|                   |  |