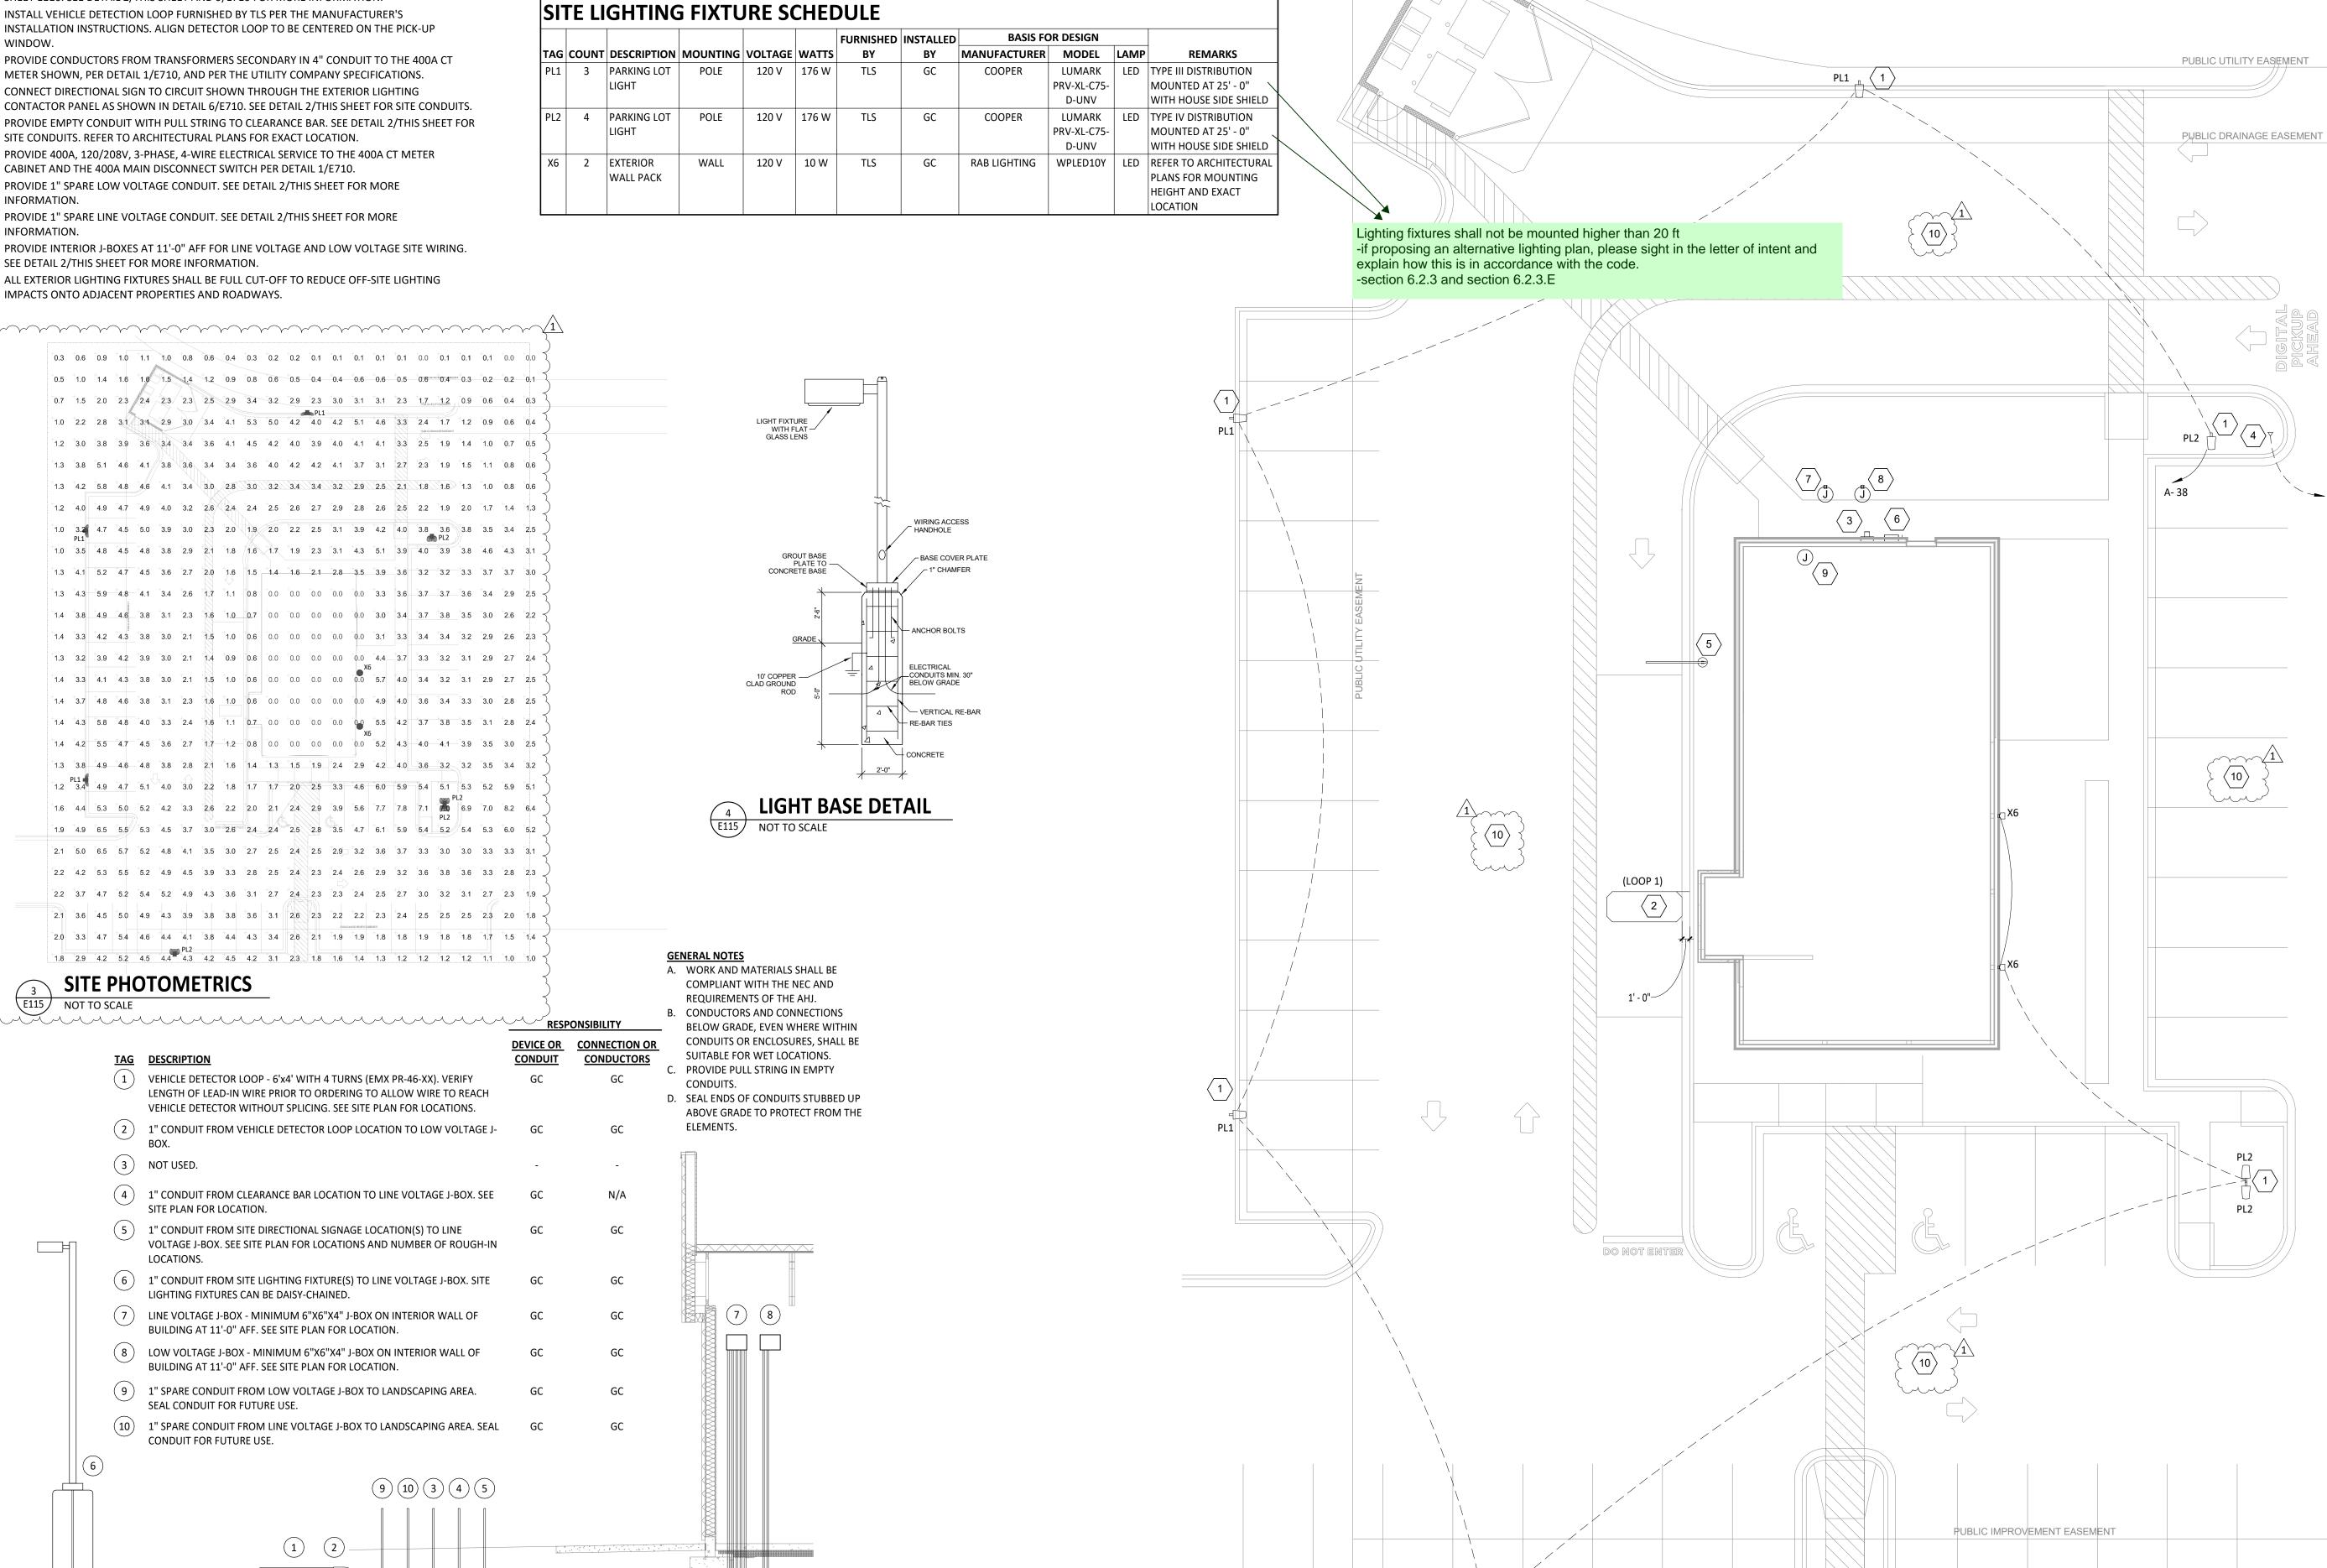

## **ELECTRICAL POWER PLAN NOTES**

- 1 NEW POLE LIGHT FIXTURE(S). SEE ARCHITECTURAL DRAWINGS FOR EXACT LOCATION. PROVIDE CONDUCTORS IN NEW CONDUIT TO ABOVE CHIPOTLE'S PANELBOARD LOCATION AS SHOWN ON SHEET E110. SEE DETAIL 2/THIS SHEET AND 9/E710 FOR MORE INFORMATION.
- 2 INSTALL VEHICLE DETECTION LOOP FURNISHED BY TLS PER THE MANUFACTURER'S INSTALLATION INSTRUCTIONS. ALIGN DETECTOR LOOP TO BE CENTERED ON THE PICK-UP
- PROVIDE CONDUCTORS FROM TRANSFORMERS SECONDARY IN 4" CONDUIT TO THE 400A CT METER SHOWN, PER DETAIL 1/E710, AND PER THE UTILITY COMPANY SPECIFICATIONS.
- 4 CONNECT DIRECTIONAL SIGN TO CIRCUIT SHOWN THROUGH THE EXTERIOR LIGHTING
- CONTACTOR PANEL AS SHOWN IN DETAIL 6/E710. SEE DETAIL 2/THIS SHEET FOR SITE CONDUITS. 5 PROVIDE EMPTY CONDUIT WITH PULL STRING TO CLEARANCE BAR. SEE DETAIL 2/THIS SHEET FOR SITE CONDUITS. REFER TO ARCHITECTURAL PLANS FOR EXACT LOCATION.
- 6 PROVIDE 400A, 120/208V, 3-PHASE, 4-WIRE ELECTRICAL SERVICE TO THE 400A CT METER CABINET AND THE 400A MAIN DISCONNECT SWITCH PER DETAIL 1/E710.
- 7 PROVIDE 1" SPARE LOW VOLTAGE CONDUIT. SEE DETAIL 2/THIS SHEET FOR MORE
- INFORMATION. 8 PROVIDE 1" SPARE LINE VOLTAGE CONDUIT. SEE DETAIL 2/THIS SHEET FOR MORE
- PROVIDE INTERIOR J-BOXES AT 11'-0" AFF FOR LINE VOLTAGE AND LOW VOLTAGE SITE WIRING.
- SEE DETAIL 2/THIS SHEET FOR MORE INFORMATION.

SITE PHOTOMETRICS

TAG DESCRIPTION

(3) NOT USED.

SITE PLAN FOR LOCATION.

LIGHTING FIXTURES CAN BE DAISY-CHAINED.

1 2

SITE CONDUIT DETAIL

NOT TO SCALE

SEAL CONDUIT FOR FUTURE USE.

CONDUIT FOR FUTURE USE.

(10) ALL EXTERIOR LIGHTING FIXTURES SHALL BE FULL CUT-OFF TO REDUCE OFF-SITE LIGHTING IMPACTS ONTO ADJACENT PROPERTIES AND ROADWAYS.

PL2 1

**POWER SITE PLAN** 