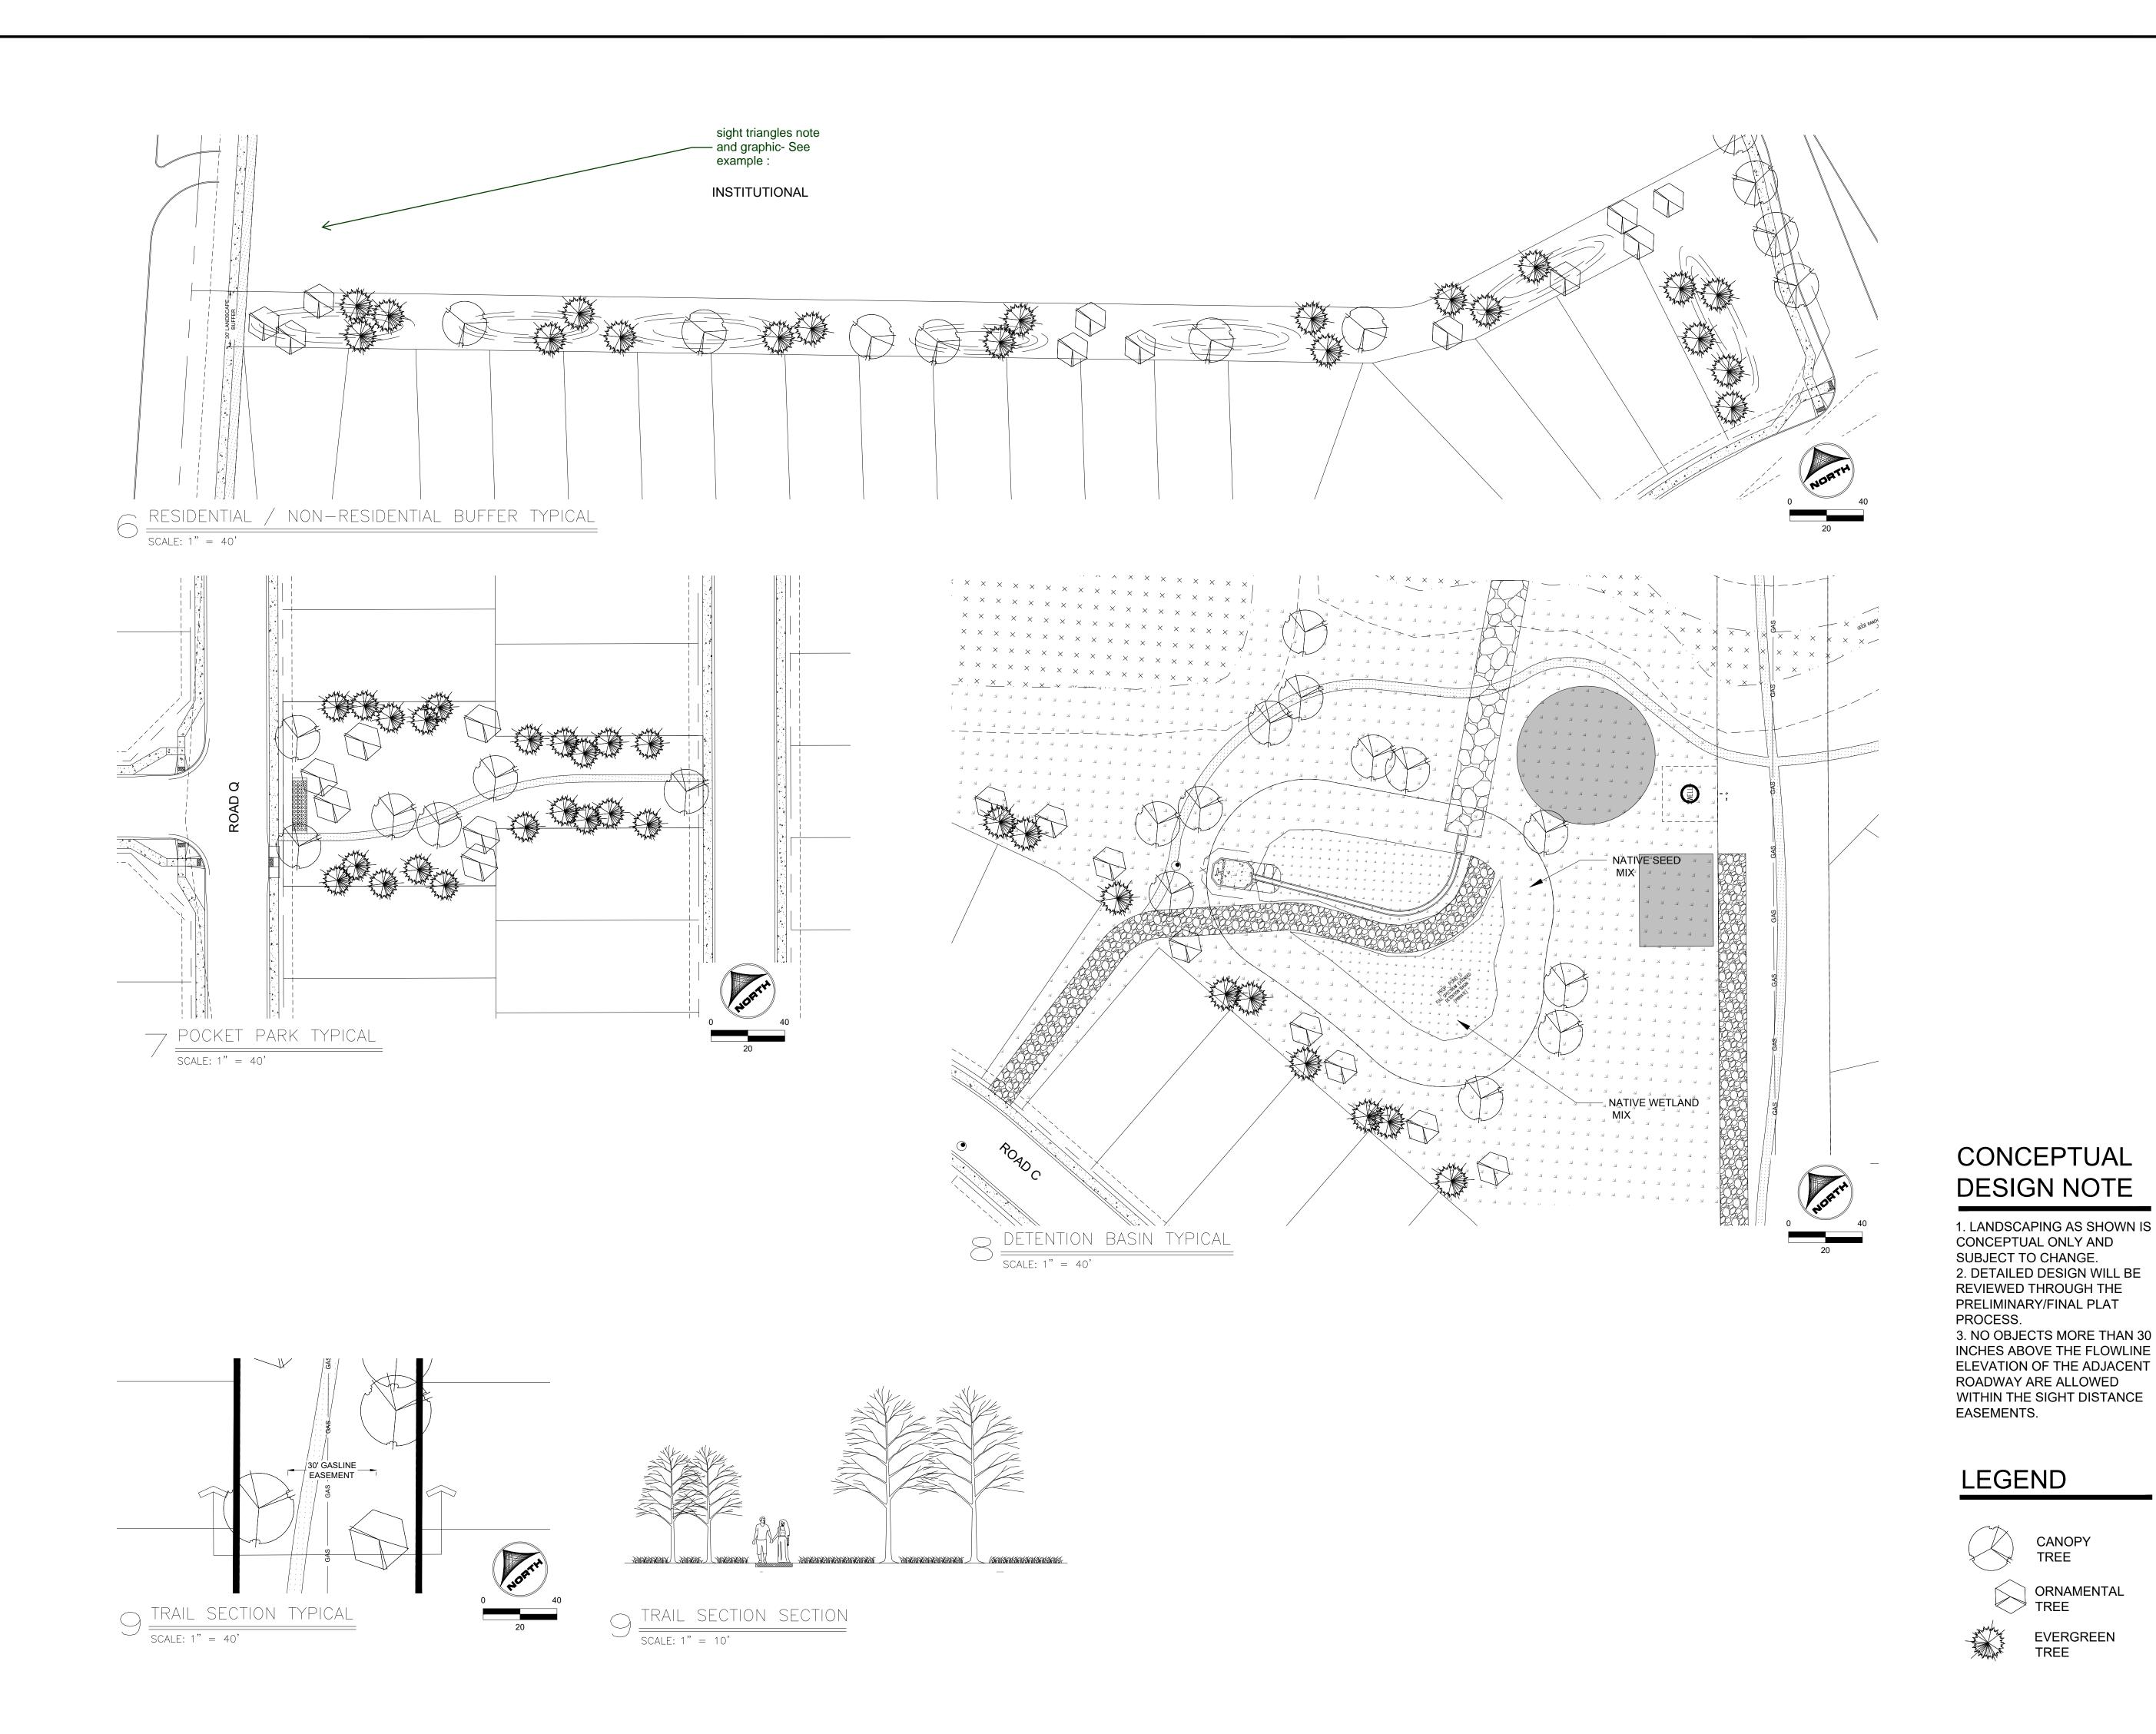

HR GREEN - COLORADO SPRINGS 7222 COMMERCE CENTER DR. SUITE 220 COLORADO SPRINGS CO 80919 PHONE: 719.622.6222 FAX: 844.273.1057

UD PRELIMINARY PLAN RANDVIEW RESERVE FILING 1

CONCEPTUAL

**DESIGN NOTE** 

CONCEPTUAL ONLY AND

1. LANDSCAPING AS SHOWN IS

2. DETAILED DESIGN WILL BE

3. NO OBJECTS MORE THAN 30

ELEVATION OF THE ADJACENT ROADWAY ARE ALLOWED WITHIN THE SIGHT DISTANCE

> CANOPY TREE

ORNAMENTAL

EVERGREEN TREE

EASEMENTS.

LEGEND

Date Issue / Description In

2021.08.13 FIRST SUBMITTAL

Project No: HRG 1.20

Drawn By: JK

Checked By: JFR/ PS

Date: 2021.08.13

DETAILED LANDSCAPE PLAN