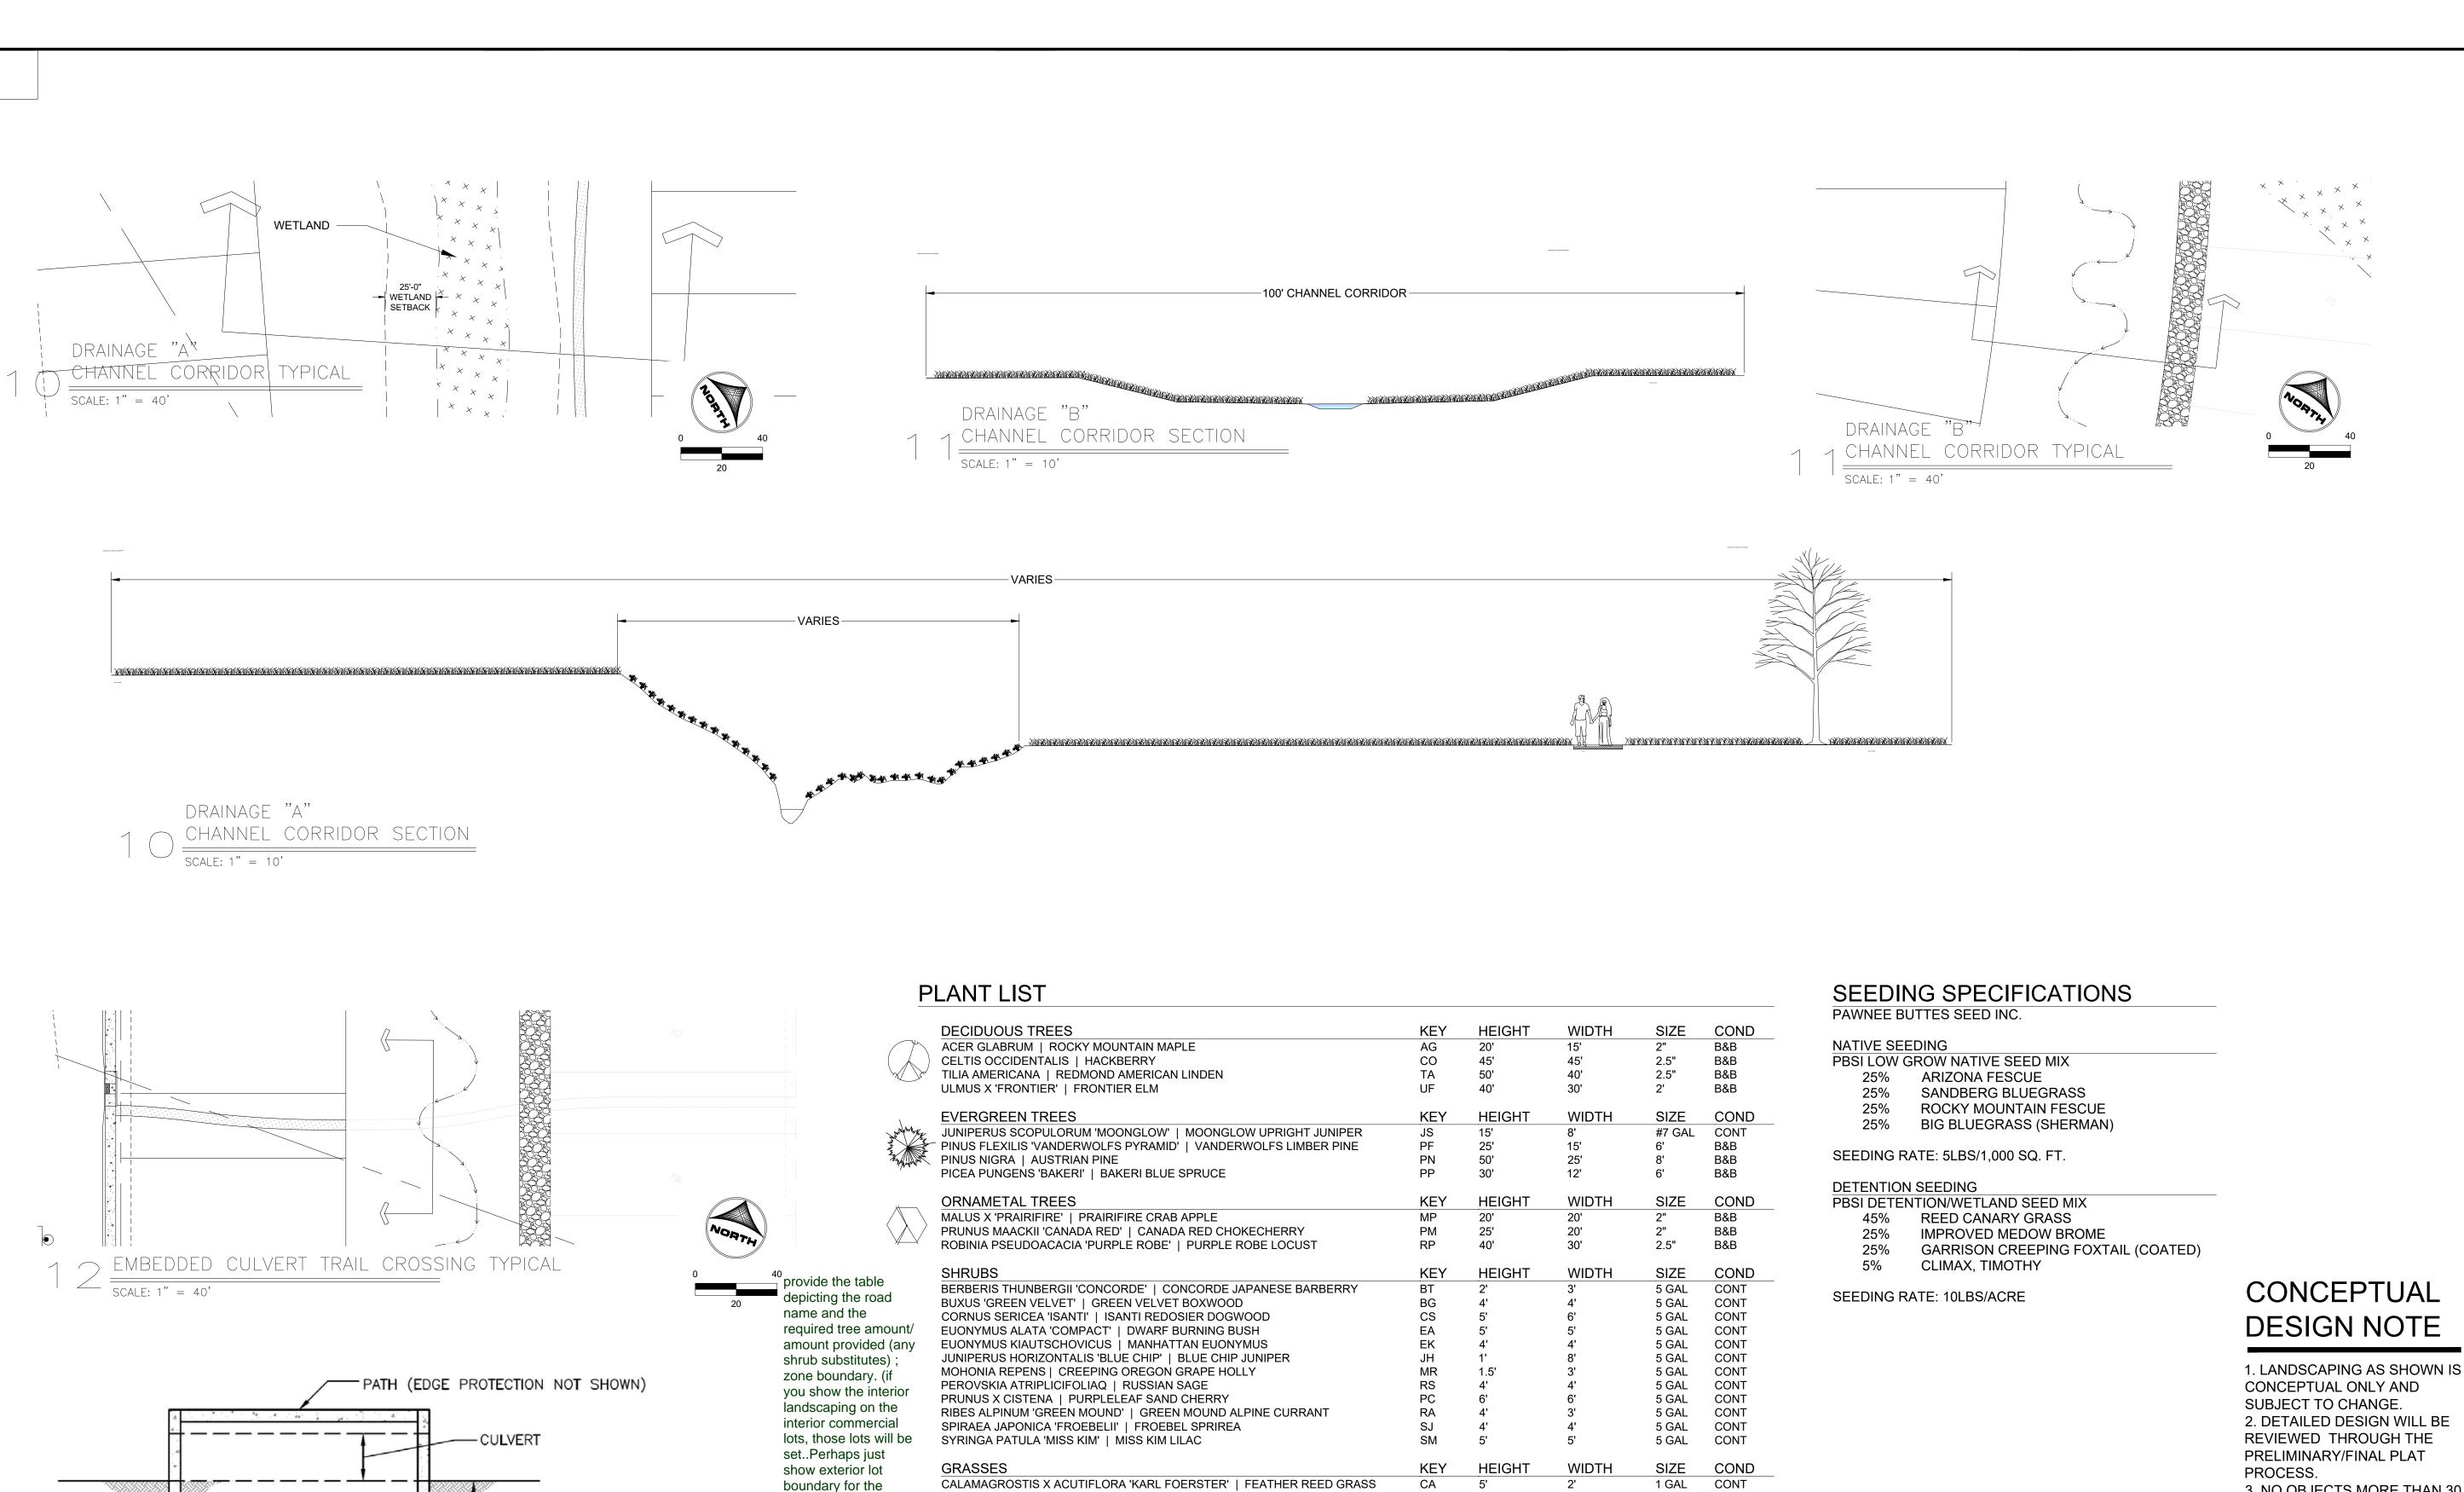

HR GREEN - COLORADO SPRINGS 7222 COMMERCE CENTER DR. SUITE 220 COLORADO SPRINGS CO 80919 PHONE: 719.622.6222 FAX: 844.273.1057

UD PRELIMINARY PLAN RANDVIEW RESERVE FILING 1

CONCEPTUAL

**DESIGN NOTE** 

CONCEPTUAL ONLY AND

1. LANDSCAPING AS SHOWN IS

2. DETAILED DESIGN WILL BE

3. NO OBJECTS MORE THAN 30

ELEVATION OF THE ADJACENT ROADWAY ARE ALLOWED WITHIN THE SIGHT DISTANCE

> CANOPY TREE

ORNAMENTAL

EVERGREEN TREE

EASEMENTS.

LEGEND

Date Issue / Description In

2021.08.13 FIRST SUBMITTAL

Project No: HRG 1.20

Drawn By: JK

Checked By: JFR/ PS

Date: 2021.08.13

DETAILED LANDSCAPE PLAN