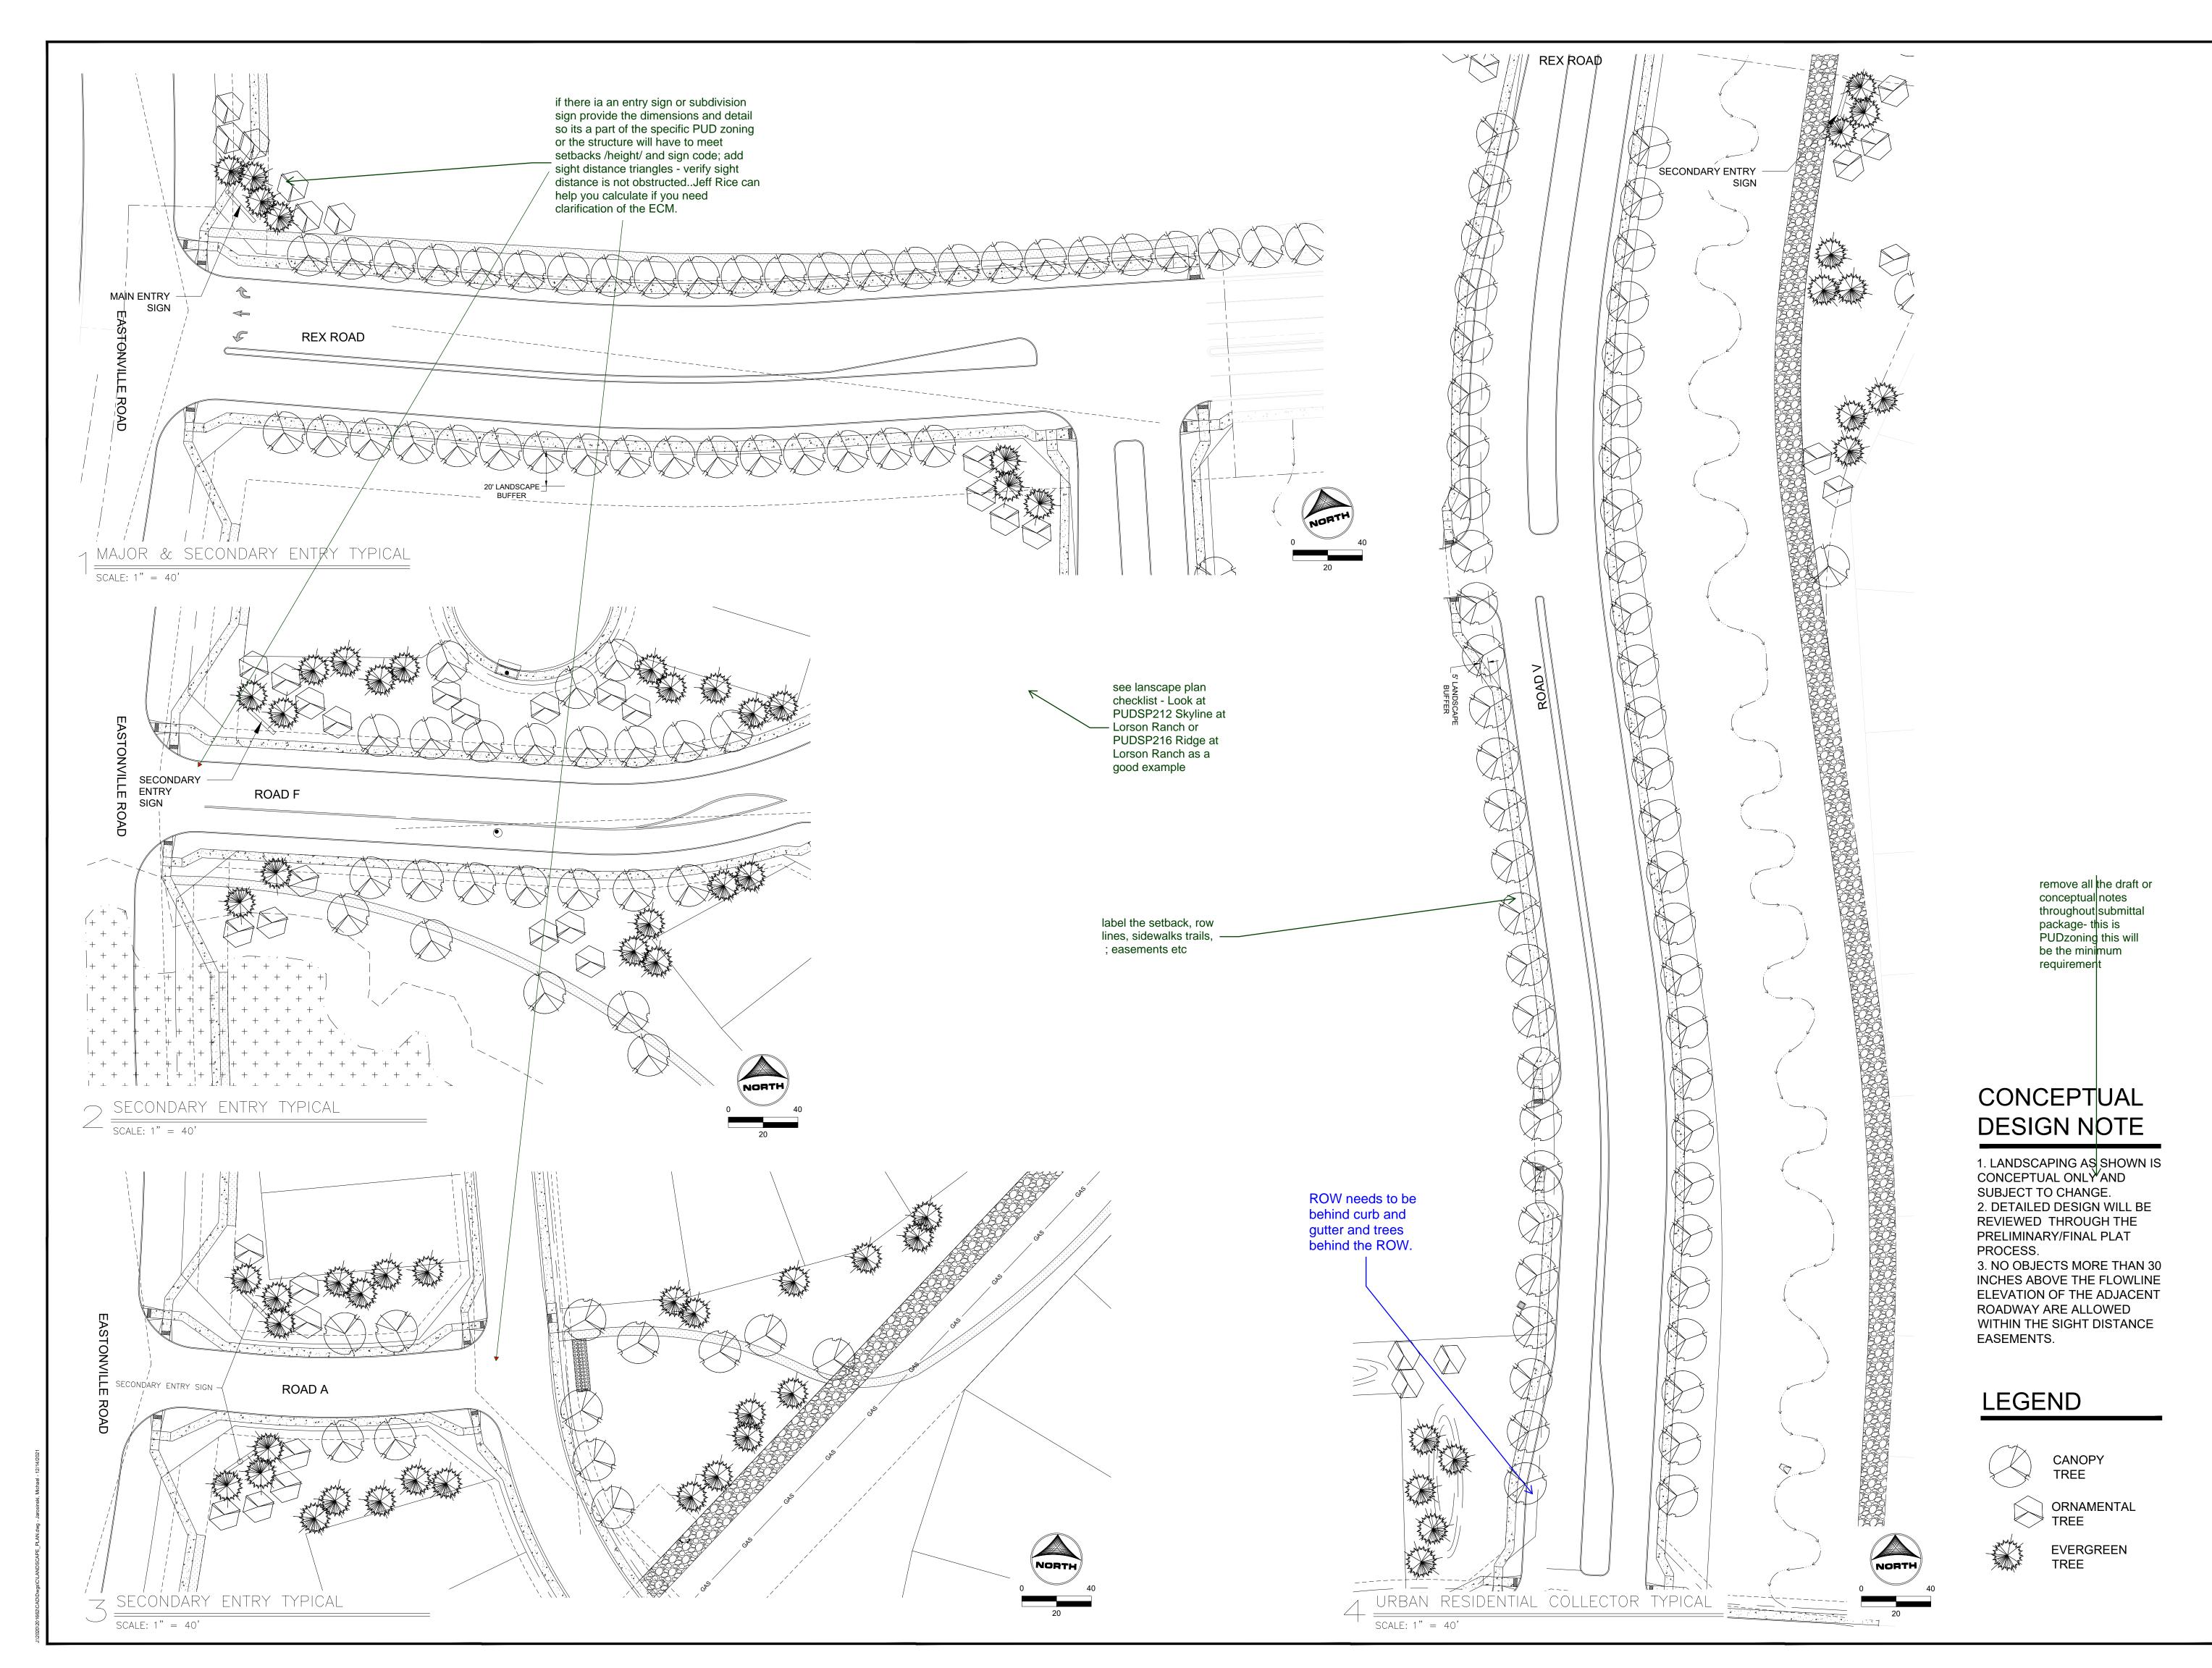

HR GREEN - COLORADO SPRINGS 7222 COMMERCE CENTER DR. SUITE 220 COLORADO SPRINGS CO 80919 PHONE: 719.622.6222 FAX: 844.273.1057

UD PRELIMINARY PLAN RANDVIEW RESERVE FILING 1

CONCEPTUAL

**DESIGN NOTE** 

CONCEPTUAL ONLY AND

1. LANDSCAPING AS SHOWN IS

2. DETAILED DESIGN WILL BE

3. NO OBJECTS MORE THAN 30

ELEVATION OF THE ADJACENT ROADWAY ARE ALLOWED WITHIN THE SIGHT DISTANCE

> CANOPY TREE

ORNAMENTAL

EVERGREEN TREE

EASEMENTS.

LEGEND

Date Issue / Description In

2021.08.13 FIRST SUBMITTAL

Project No: HRG 1.20

Drawn By: JK

Checked By: JFR/ PS

Date: 2021.08.13

DETAILED LANDSCAPE PLAN