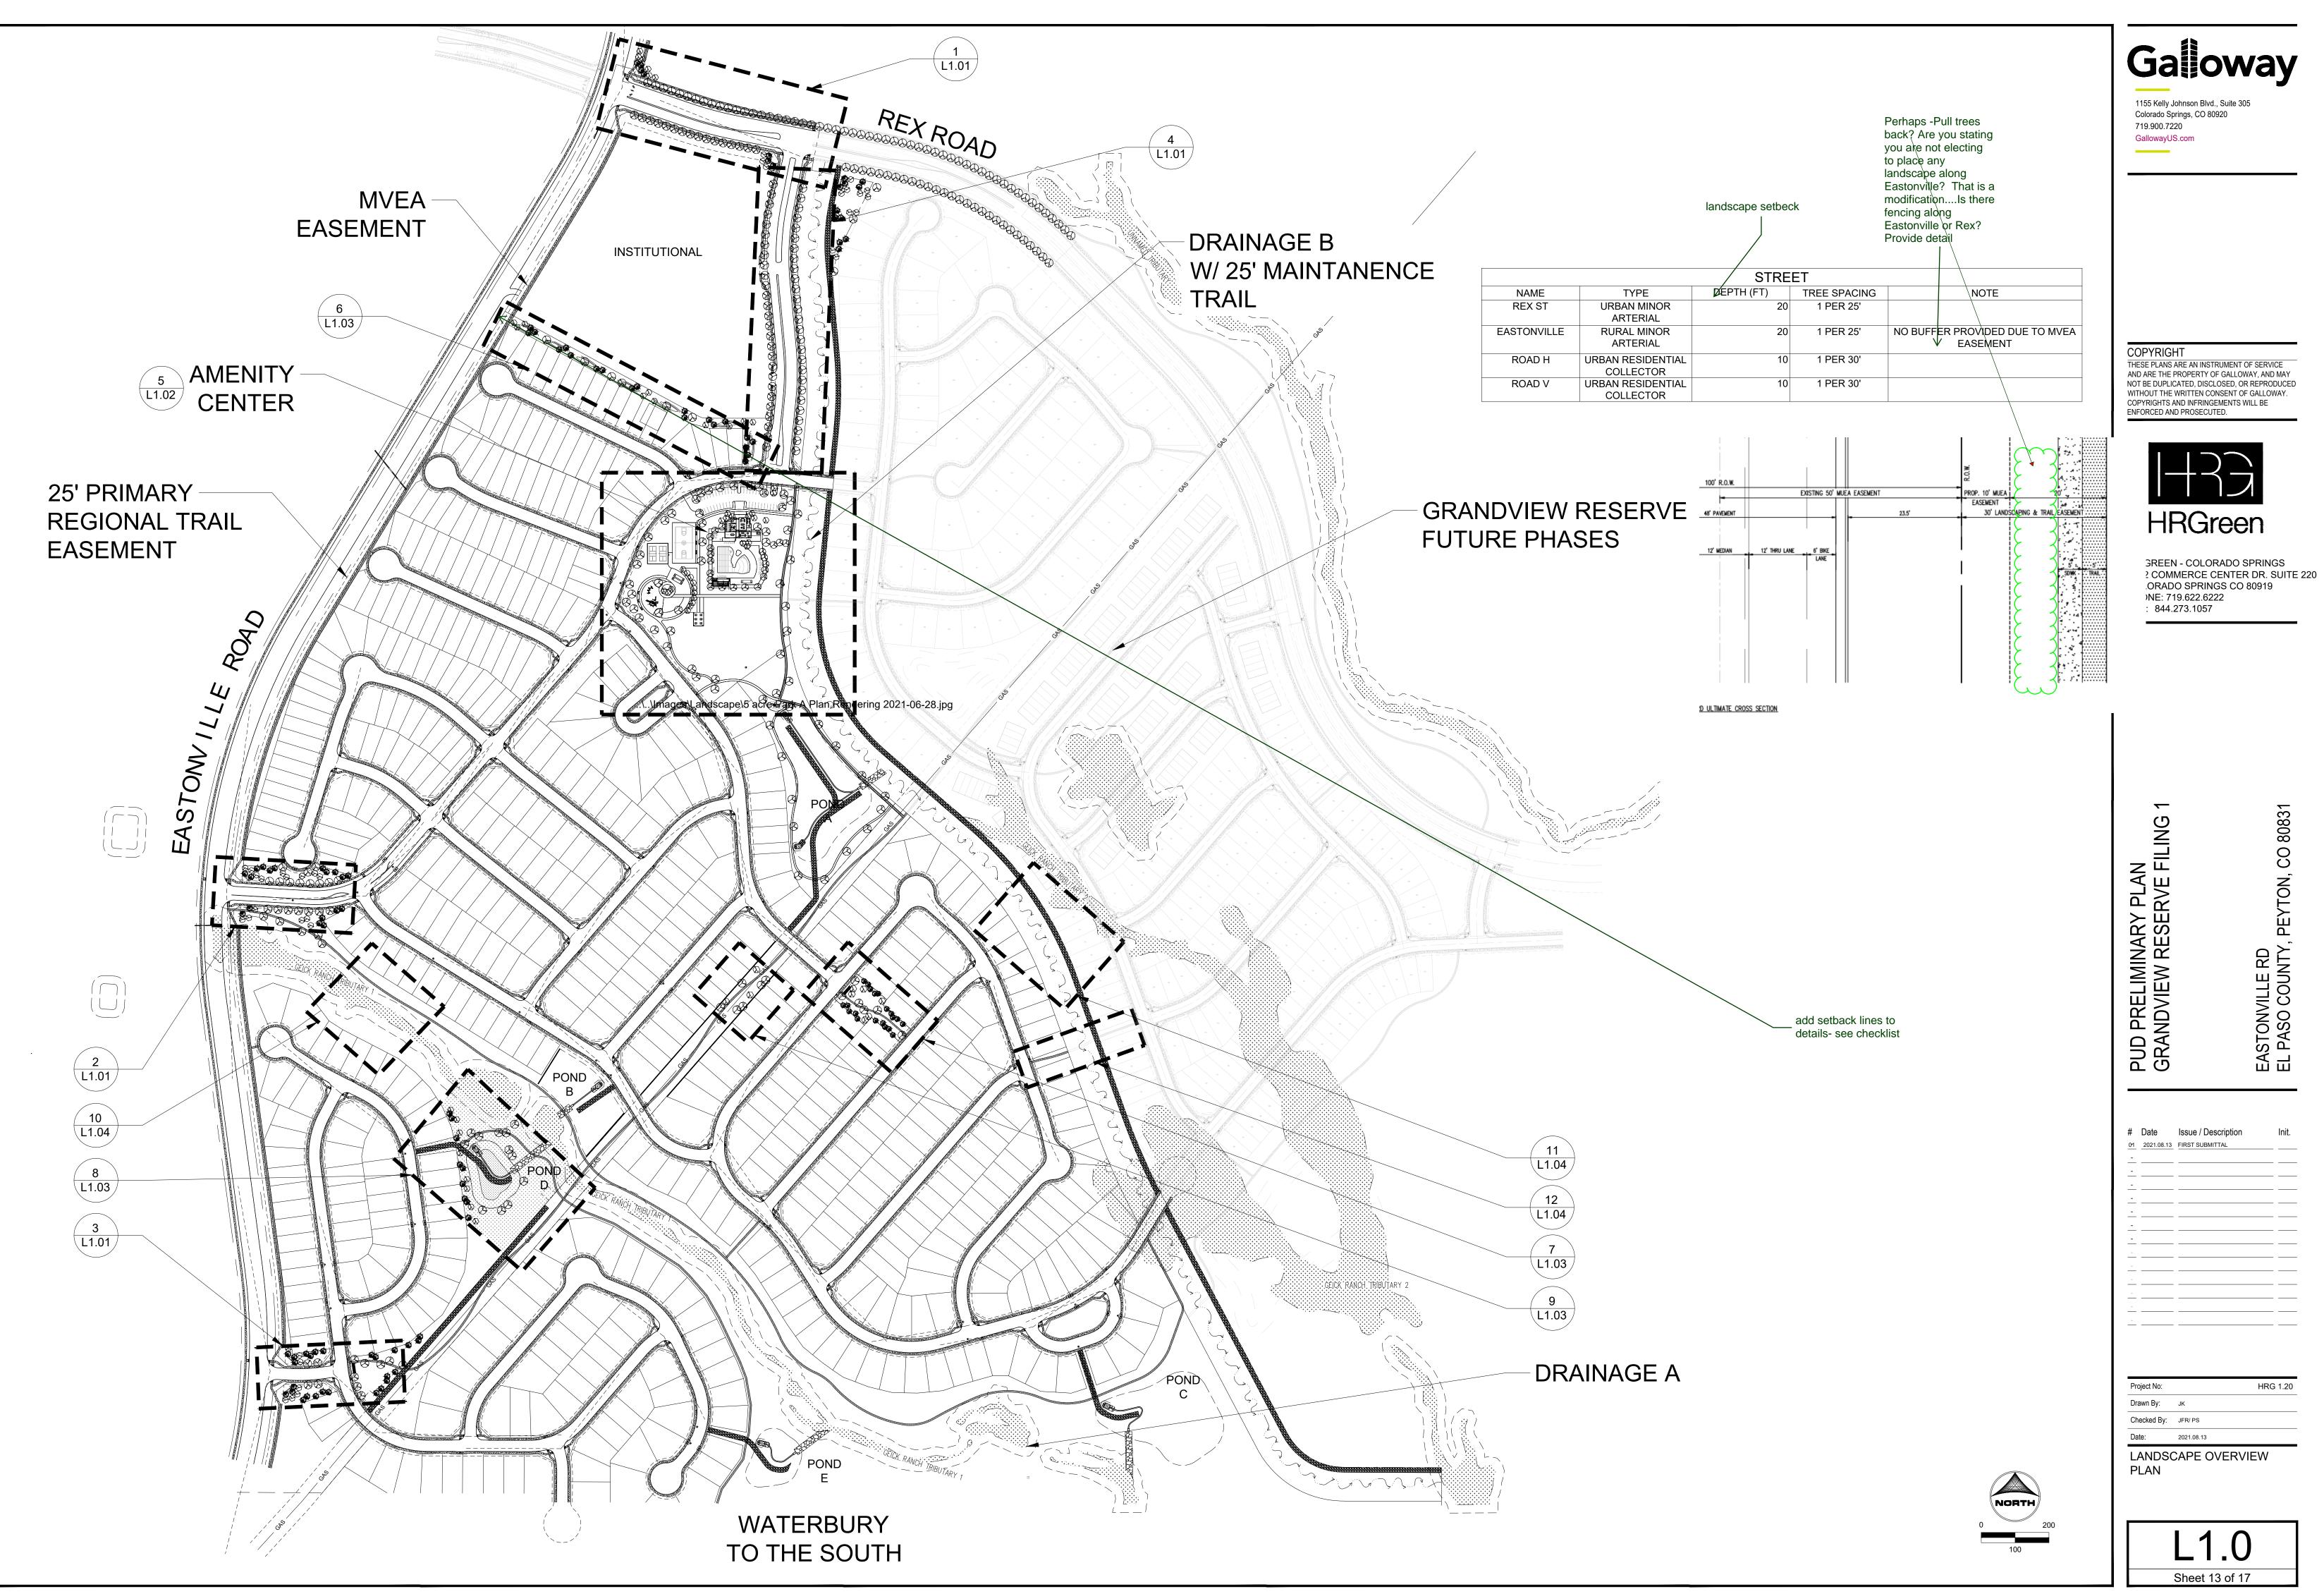

HR GREEN - COLORADO SPRINGS 7222 COMMERCE CENTER DR. SUITE 220 COLORADO SPRINGS CO 80919 PHONE: 719.622.6222 FAX: 844.273.1057

PUD PRELIMINARY PLAN GRANDVIEW RESERVE FILING '

Date Issue / Description I
2021.08.13 FIRST SUBMITTAL

 Project No:
 HRG 1.20

 Drawn By:
 JK

 Checked By:
 JFR/ PS

 Date:
 2021.08.13

DETAILED LANDSCAPE PLAN

L1.1
Sheet 14 of 17

1155 Kelly Johnson Blvd., Suite 305 Colorado Springs, CO 80920 719.900.7220 GallowayUS.com