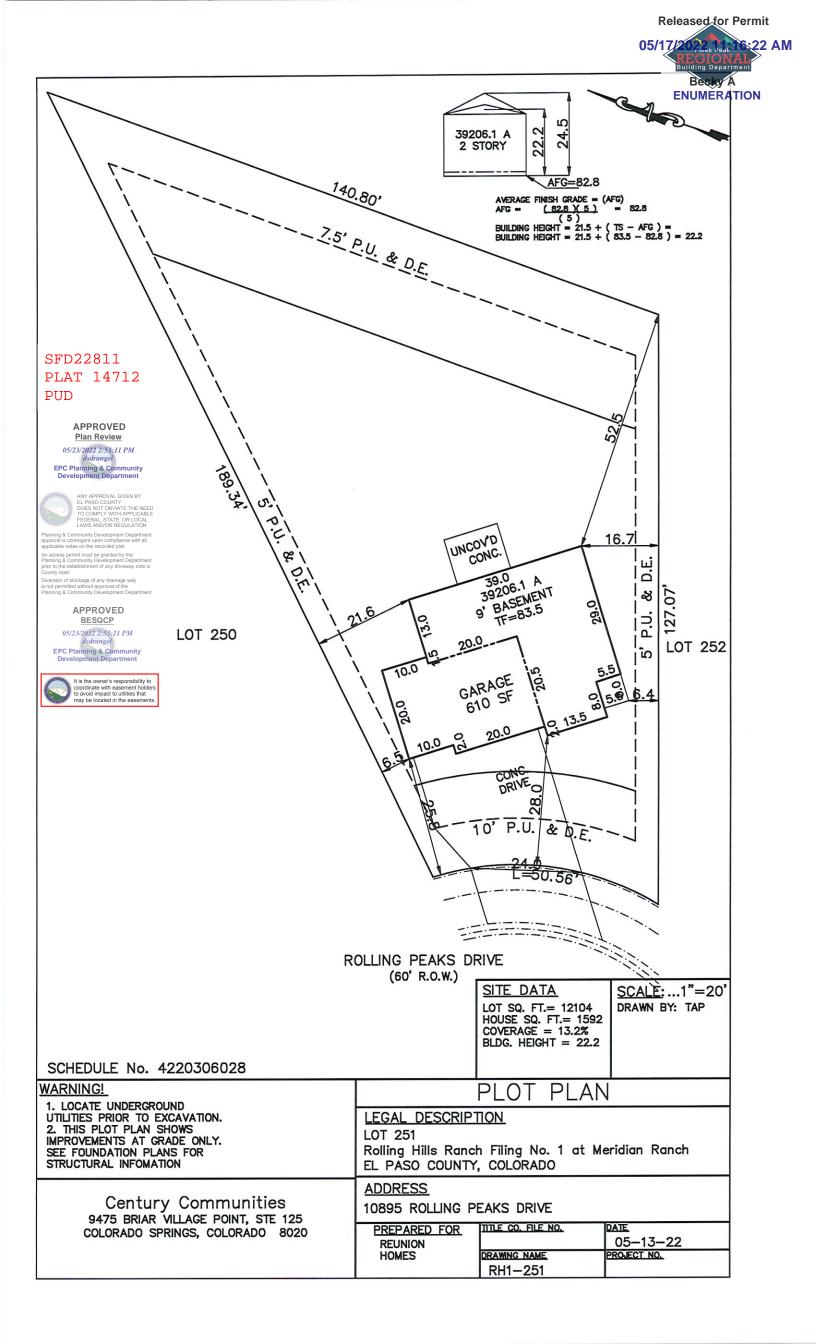

#### **2017 PPRBC**

Parcel: 4220306028

#### Address: 10895 ROLLING PEAKS DR, PEYTON

### Received: 17-May-2022 (BECKYA)

#### RESIDENCE

Type of Unit:

Garage Lower Level 2 Main Level Upper Level 1

867

400

959 1278

3504 Total Square Feet

Floodplain