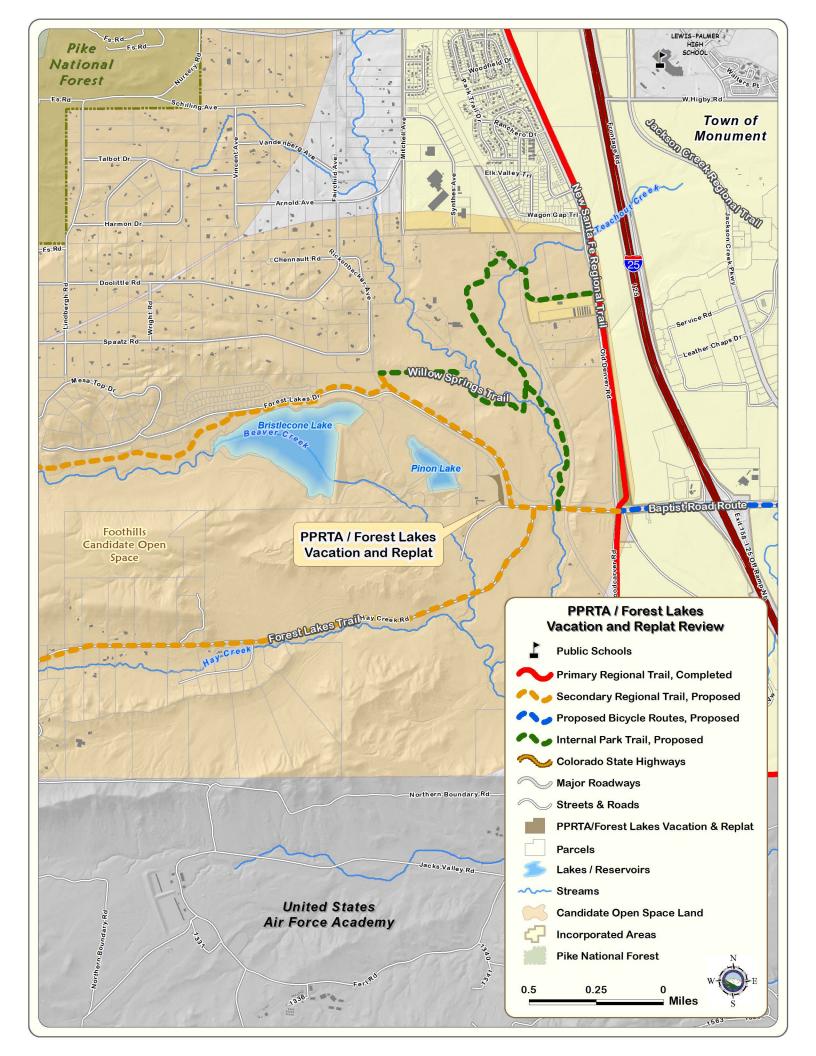

## Subject: PPRTA / Forest Lakes Vacation Replat (VR-17-003)

Dear Nina,

The Planning Division of the Community Services Department has reviewed the PPRTA/Forest Lakes Metropolitan District Vacation and Replat application and has the following comments of behalf of El Paso County Parks.

The El Paso County Parks Master Plan (2013) shows no open space, park facilities, or trails intersected by or within the project area. The project site is located at the intersection of West Baptist Road, Forest Lakes Drive, and Hay Creek Road. The existing Forest Lake Secondary Regional Trail is located approximately 150 feet east of the site, along the east side of Forest Lakes Drive. The proposed Willow Springs Internal Park Trail is located approximately 1,100 feet east of the property, while the existing New Santa Fe Regional Trail and proposed Baptist Road Bicycle Route and both located approximately 2,400 feet to the east of the site.

The subject property is located within the Forest Lakes Candidate Open Space. Natural resource values within the Forest Lakes area are concentrated around wildlife habitat, primarily for the Preble's Meadow Jumping Mouse (a federally-threatened species), as well as herbaceous, grassland, and riparian vegetation. This project may have a positive impact to this area, due to the abandonment and restoration of the former Forest Lakes Drive right-of-way to a more natural state.