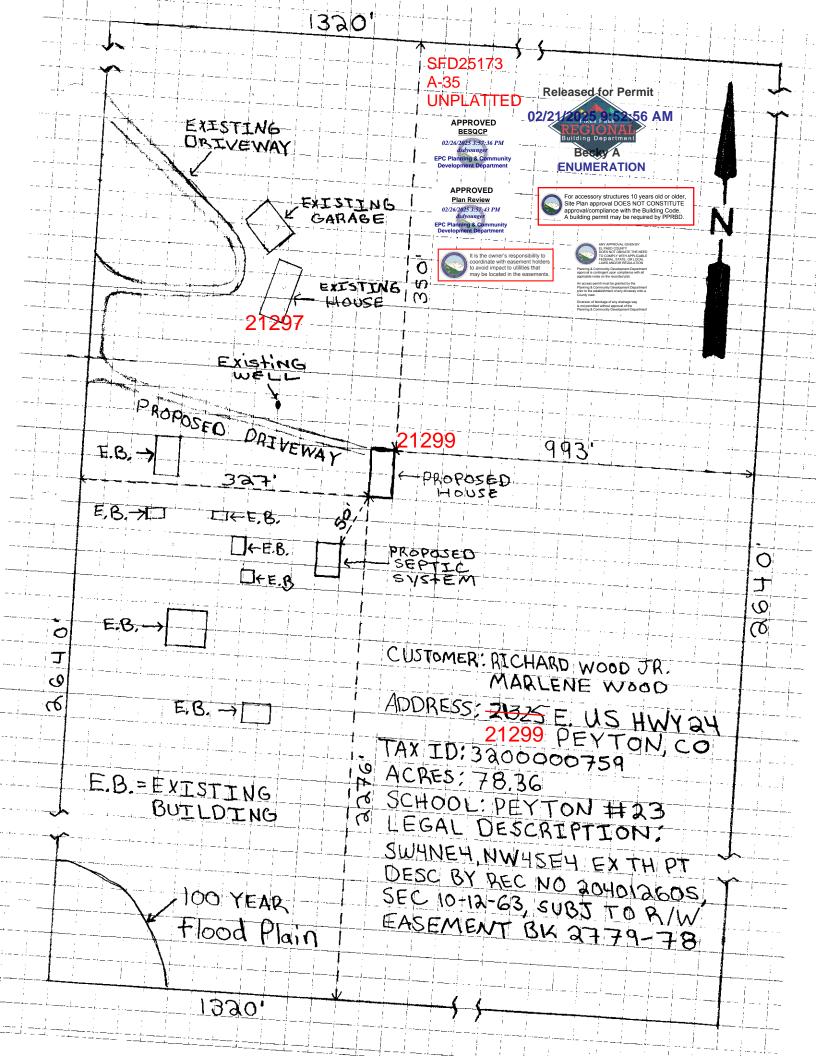

## RESIDENTIAL

2023 PPRBC IECC: N/A

Parcel: 3200000759

21299

Address: 21325 E HWY 24, PEYTON

**Description:** 

**RES MFG HSG- HUD TEMP SET** 

Contractor: POULSON CONSTRUCTION, INC.