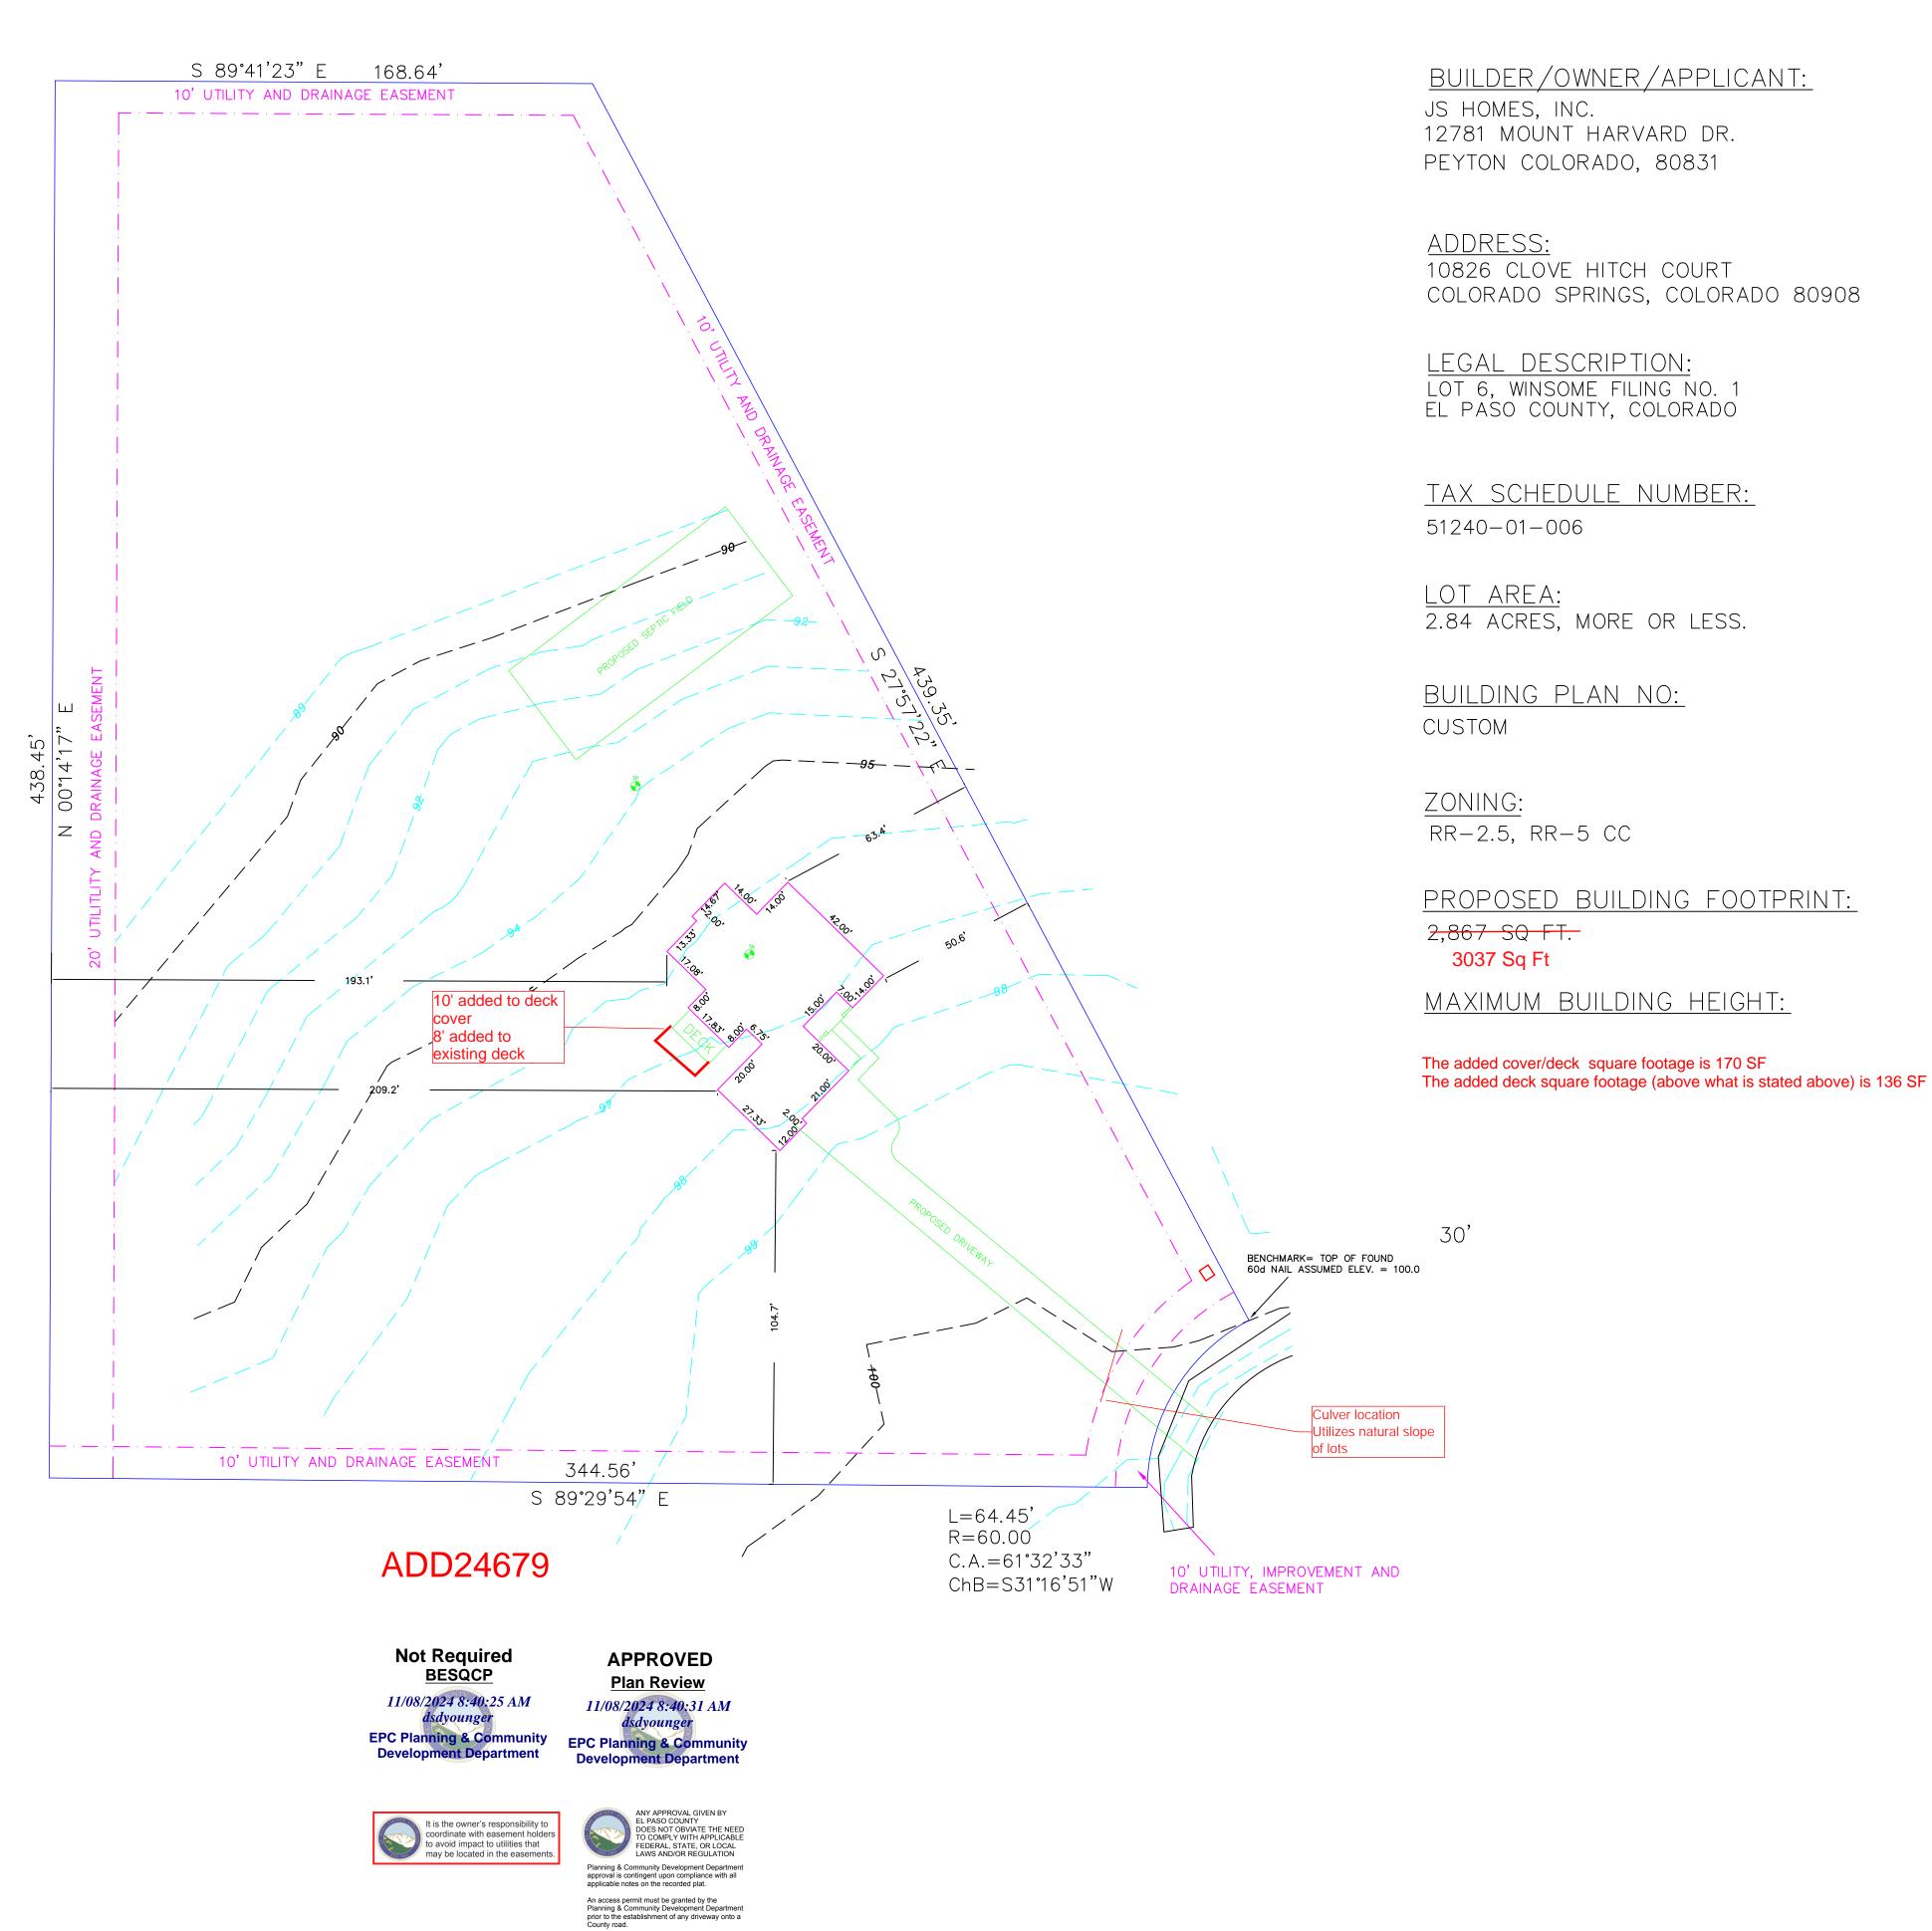

# 

10826 CLOVE HITCH COURT LOT 6, WINSOME FILING NO. 1 EL PASO COUNTY, COLORADO

Diversion of blockage of any drainage way is not permitted without approval of the Planning & Community Development Department

## RESIDENTIAL

2023 PPRBC IECC: N/A

Parcel: 5124001006

**Address: 10826 CLOVE HITCH CT, COLORADO SPRINGS** 

**Description:** 

**DECK AND COVER** 

Contractor: JS HOMES INC.

Type of Unit: