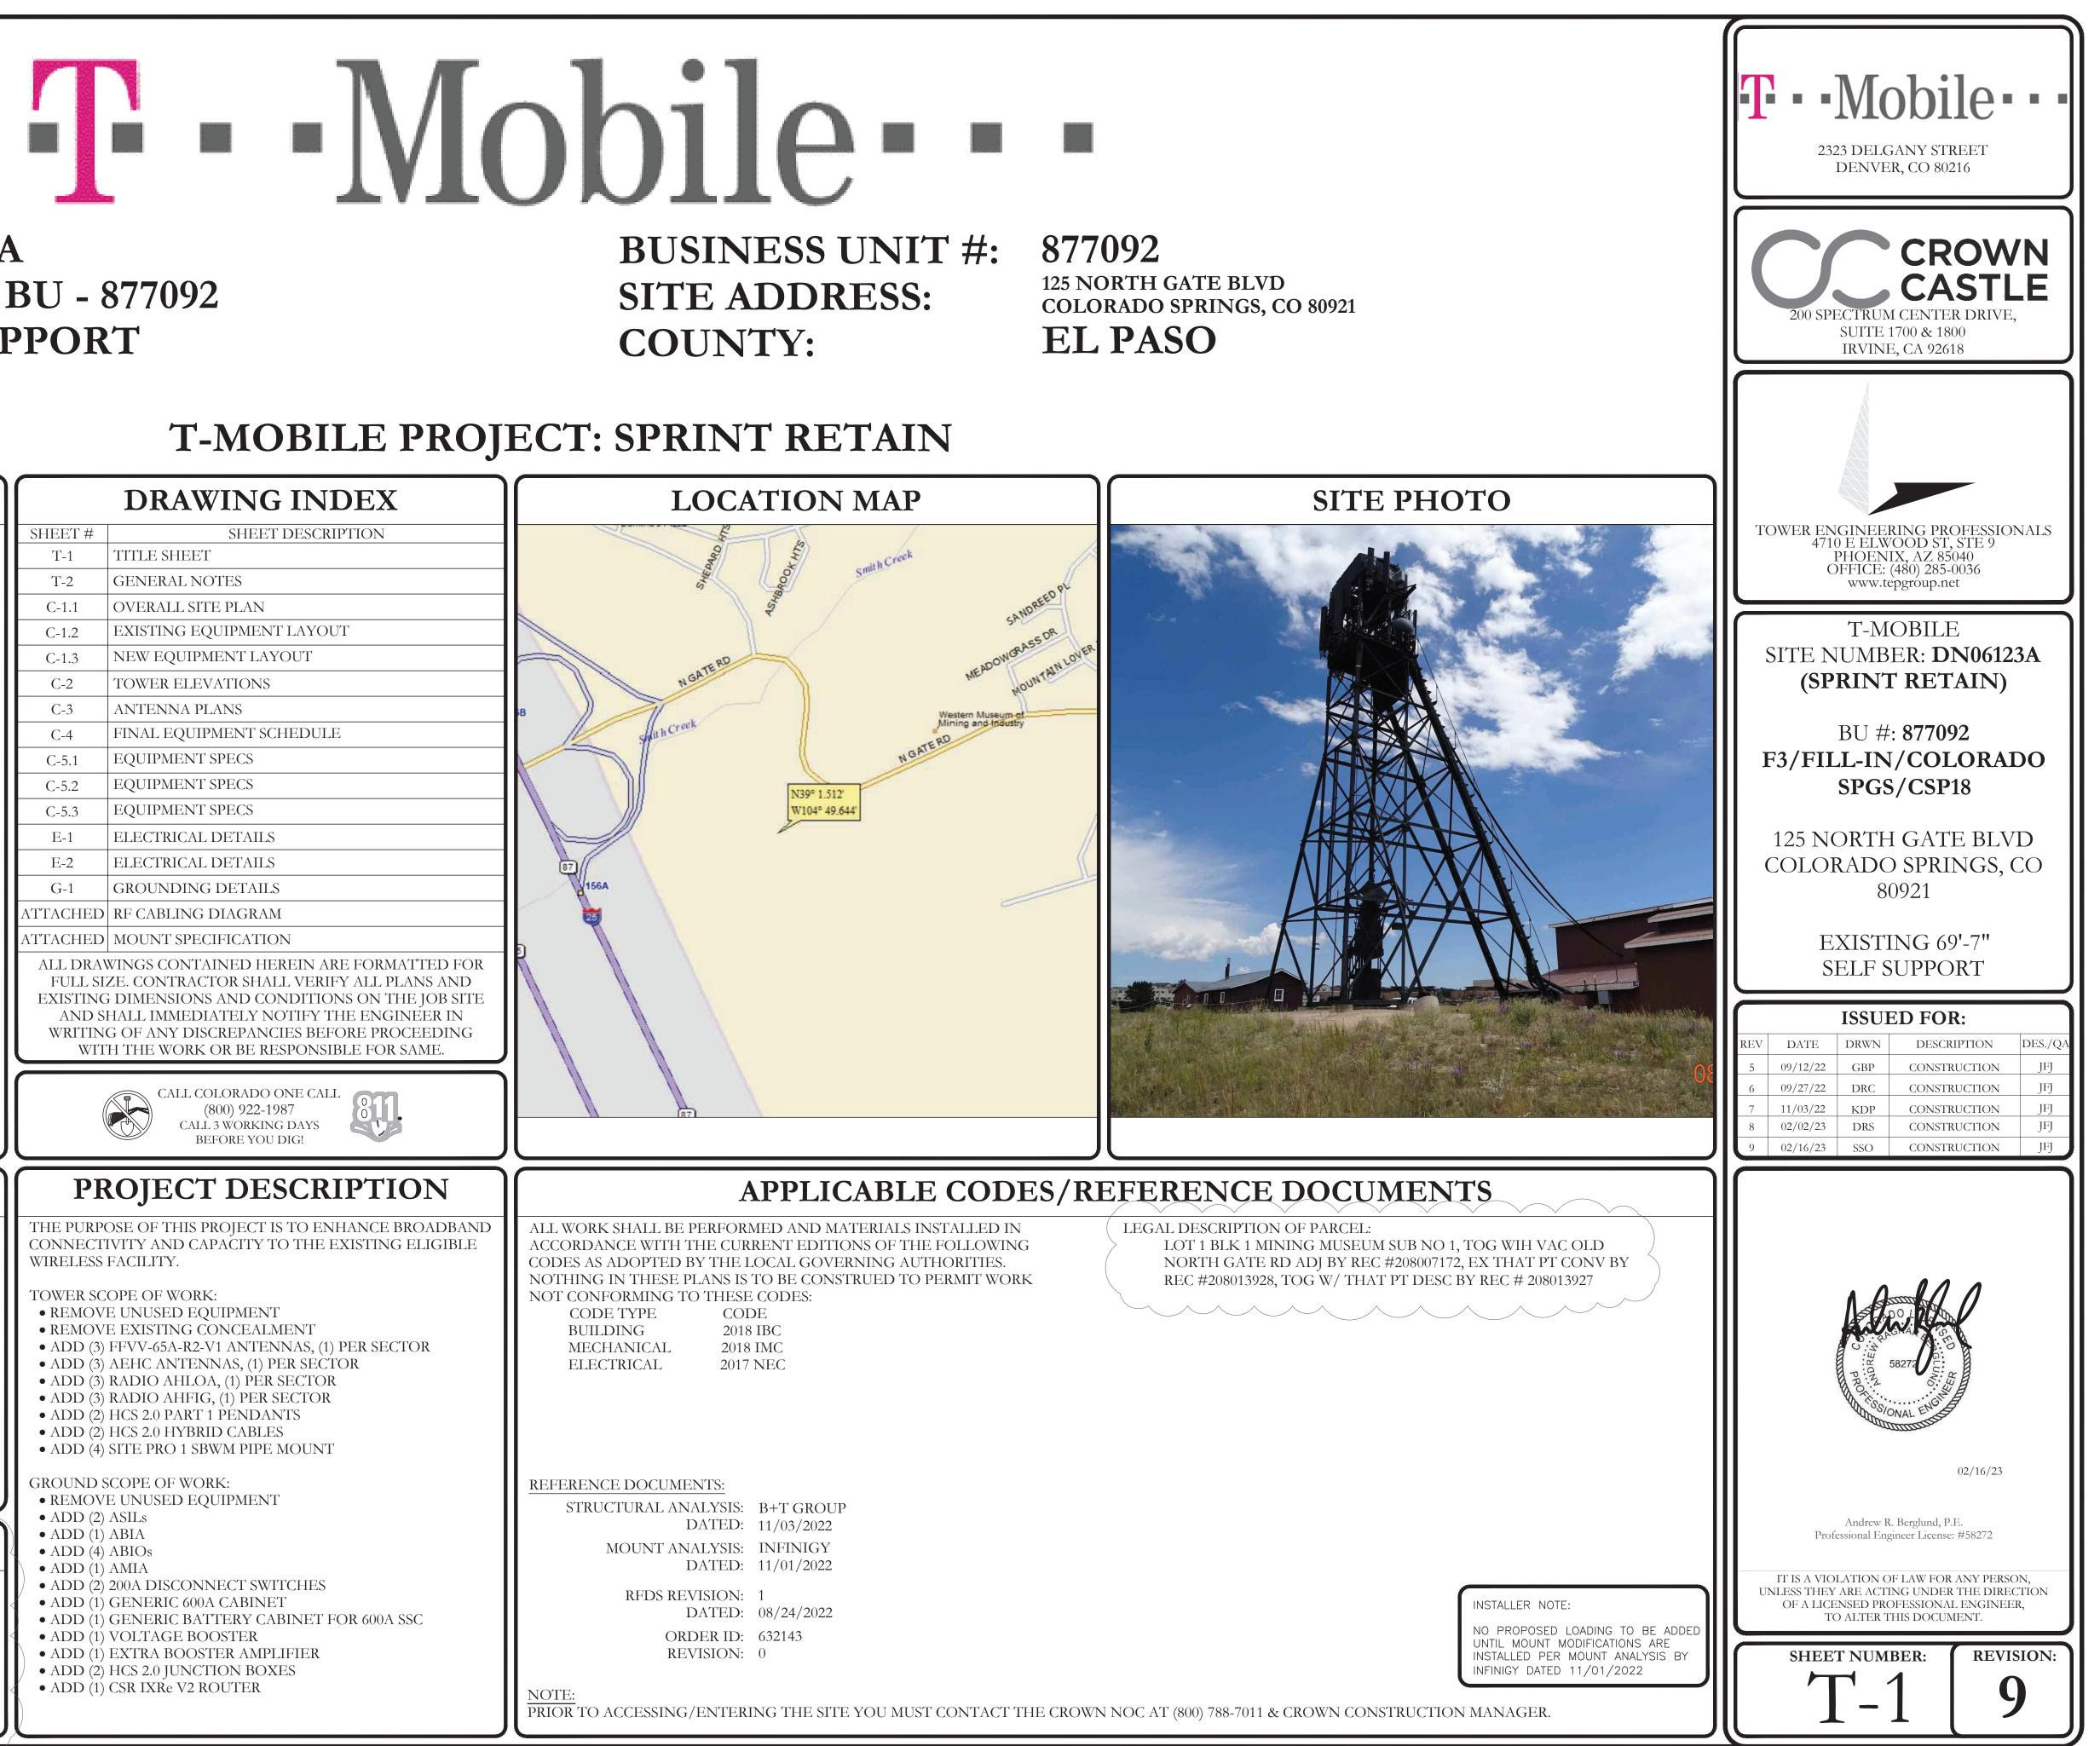

## SITE NUMBER: SITE NAME: SITE TYPE: **TOWER HEIGHT:**

## **DN06123A CROWN BU - 877092 SELF SUPPORT** 69'-7''

## **T-MOBILE PROJECT: SPRINT RETAIN**

| SITE INFORMATION                                    |                                                                 |                                                                     | 11                                           | <b>DRAWING INDE</b>                                                                                                                     |  |
|-----------------------------------------------------|-----------------------------------------------------------------|---------------------------------------------------------------------|----------------------------------------------|-----------------------------------------------------------------------------------------------------------------------------------------|--|
|                                                     |                                                                 |                                                                     | SHEET                                        |                                                                                                                                         |  |
| CROWN CASTLE USA INC. SITE NAME:                    | F3/FILL-IN/COLOF                                                | RADO SPGS/CSP18                                                     | T-1                                          | TITLE SHEET                                                                                                                             |  |
| SITE ADDRESS:                                       | 125 NORTH GATE I                                                | BLVD                                                                | Т-2                                          | GENERAL NOTES                                                                                                                           |  |
|                                                     | COLORADO SPRIN                                                  | GS, CO 80921                                                        | C-1.1                                        | OVERALL SITE PLAN                                                                                                                       |  |
| COUNTY:                                             | EL PASO                                                         |                                                                     | C-1.2                                        | EXISTING EQUIPMENT LAYOUT                                                                                                               |  |
| MAP/PARCEL #:                                       | 6207200017                                                      |                                                                     | C-1.3                                        | NEW EQUIPMENT LAYOUT                                                                                                                    |  |
| AREA OF CONSTRUCTION<br>PARCEL SIZE:                | APPROX 1 236 670 S                                              | SO FT                                                               | C-2                                          | TOWER ELEVATIONS                                                                                                                        |  |
| PARCEL SIZE:<br>LATITUDE:                           | 39° 01' 30.72"                                                  |                                                                     | C-3                                          | ANTENNA PLANS                                                                                                                           |  |
| LONGITUDE:                                          | -104° 49' 38.65"                                                |                                                                     | C-4                                          | FINAL EQUIPMENT SCHEDULE                                                                                                                |  |
| LAT/LONG TYPE:                                      | NAD83                                                           |                                                                     | C-5.1                                        | EQUIPMENT SPECS                                                                                                                         |  |
| GROUND ELEVATION:                                   | 6,788 FT                                                        |                                                                     | C-5.2                                        |                                                                                                                                         |  |
| CURRENT ZONING:                                     | RR-5                                                            |                                                                     | C-5.3                                        |                                                                                                                                         |  |
| JURISDICTION:<br>OCCUPANCY CLASSIFICA               | EL PASO COUNTY                                                  |                                                                     | E-1                                          | ELECTRICAL DETAILS                                                                                                                      |  |
| TYPE OF CONSTRUCTION                                |                                                                 |                                                                     |                                              |                                                                                                                                         |  |
| A.D.A. COMPLIANCE:                                  |                                                                 | NNED AND NOT FOR                                                    | E-2                                          | ELECTRICAL DETAILS                                                                                                                      |  |
|                                                     | HUMAN HABITATI                                                  | ON                                                                  | G-1                                          | GROUNDING DETAILS                                                                                                                       |  |
| PROPERTY OWNER:                                     |                                                                 | M OF MINING INDUSTRY                                                |                                              | IED RF CABLING DIAGRAM                                                                                                                  |  |
|                                                     | 125 NORTH GATE F<br>Colorado Sprin                              |                                                                     | ATTACH                                       | IED MOUNT SPECIFICATION                                                                                                                 |  |
| TOWER OWNER:                                        |                                                                 | CQUISITIONS II LLC                                                  |                                              | RAWINGS CONTAINED HEREIN ARE FO                                                                                                         |  |
| IO WER OWINER.                                      | 2000 CORPORATE I                                                | •                                                                   |                                              | FULL SIZE. CONTRACTOR SHALL VERIFY AL<br>EXISTING DIMENSIONS AND CONDITIONS OF                                                          |  |
|                                                     | CANONSBURG, PA                                                  | 15317                                                               | AN                                           | D SHALL IMMEDIATELY NOTIFY THE E                                                                                                        |  |
| CARRIER/APPLICANT:                                  | T-MOBILE                                                        | T-MOBILE<br>2323 DELGANY STREET<br>DENVER, CO 80216                 |                                              | TING OF ANY DISCREPANCIES BEFORE<br>WITH THE WORK OR BE RESPONSIBLE I                                                                   |  |
|                                                     |                                                                 |                                                                     |                                              | WITH THE WORK OR DE RESPONSIBLE I                                                                                                       |  |
|                                                     |                                                                 |                                                                     |                                              | CALL COLORADO ONE CALL                                                                                                                  |  |
| ELECTRIC PROVIDER: MOUNTAIN VIEW                    |                                                                 | ELECTRIC                                                            |                                              |                                                                                                                                         |  |
| TELCO PROVIDER:                                     | CENTURYLINK                                                     |                                                                     |                                              | CALL 3 WORKING DAYS<br>BEFORE YOU DIG!                                                                                                  |  |
| PROJECT TEAM                                        |                                                                 |                                                                     |                                              | PROJECT DESCRIP                                                                                                                         |  |
| A&E FIRM:                                           | TOWER ENGINEERING<br>4710 E ELWOOD ST, STE<br>PHOENIX, AZ 85040 |                                                                     | CONNI                                        | JRPOSE OF THIS PROJECT IS TO ENHAN<br>ECTIVITY AND CAPACITY TO THE EXIST<br>ESS FACILITY.                                               |  |
|                                                     | OFFICE: (480) 285-0036                                          |                                                                     |                                              |                                                                                                                                         |  |
|                                                     |                                                                 |                                                                     |                                              | R SCOPE OF WORK:<br>10VE UNUSED EQUIPMENT                                                                                               |  |
| CROWN CASTLE USA INC. 200 SPECTRUM CENTER DRIVE, SU |                                                                 | <b>DDIVE CHITTE 4700 0 4000</b>                                     | • REM                                        | IOVE EXISTING CONCEALMENT                                                                                                               |  |
| DISTRICT CONTACTS:                                  | IRVINE, CA 92618                                                | DAIVE, SUITE 1700 & 1800                                            | • IIDI                                       | D (3) FFVV-65A-R2-V1 ANTENNAS, (1) PER<br>D (3) AEHC ANTENNAS, (1) PER SECTOR                                                           |  |
|                                                     |                                                                 |                                                                     |                                              | D (3) RADIO AHLOA, (1) PER SECTOR                                                                                                       |  |
|                                                     | BRYCE NORTHCUTT - PF                                            | BRYCE NORTHCUTT - PROJECT MANAGER<br>BRYCENORTHCUTT@CROWNCASTLE.COM |                                              | <ul> <li>ADD (3) RADIO AHFIG, (1) PER SECTOR</li> <li>ADD (2) HCS 2.0 PART 1 PENDANTS</li> <li>ADD (2) HCS 2.0 HYBRID CABLES</li> </ul> |  |
|                                                     |                                                                 |                                                                     |                                              |                                                                                                                                         |  |
|                                                     |                                                                 |                                                                     |                                              | D (4) SITE PRO 1 SBWM PIPE MOUNT                                                                                                        |  |
| JONATHAN BAIN - CONSTRU<br>JONATHANBAIN@CROWNC.     |                                                                 |                                                                     | CROUN                                        | ND SCOPE OF WORK:                                                                                                                       |  |
|                                                     |                                                                 |                                                                     |                                              | IOVE UNUSED EQUIPMENT                                                                                                                   |  |
|                                                     |                                                                 |                                                                     |                                              | D (2) ASILs<br>D (1) ABIA                                                                                                               |  |
|                                                     | APPROVAL                                                        | S                                                                   | <ul> <li>ADI</li> </ul>                      | D (4) ABIOs                                                                                                                             |  |
|                                                     |                                                                 |                                                                     | D (1) AMIA<br>D (2) 200A DISCONNECT SWITCHES |                                                                                                                                         |  |
| SIGNATURE                                           |                                                                 | DATE                                                                | 🗸 🔹 ADI                                      | D (1) GENERIC 600A CABINET                                                                                                              |  |
|                                                     |                                                                 |                                                                     |                                              | D(1) GENERIC BATTERY CABINET FOR 6                                                                                                      |  |
|                                                     |                                                                 |                                                                     |                                              | D (1) VOLTAGE BOOSTER<br>D (1) EXTRA BOOSTER AMPLIFIER                                                                                  |  |
|                                                     |                                                                 |                                                                     |                                              | D (2) HCS 2.0 JUNCTION BOXES                                                                                                            |  |
|                                                     |                                                                 |                                                                     |                                              |                                                                                                                                         |  |
|                                                     |                                                                 |                                                                     | — 🤇 • ADI                                    | D (1) CSR IXRe V2 ROUTER                                                                                                                |  |

## **BUSINESS UNIT #:**