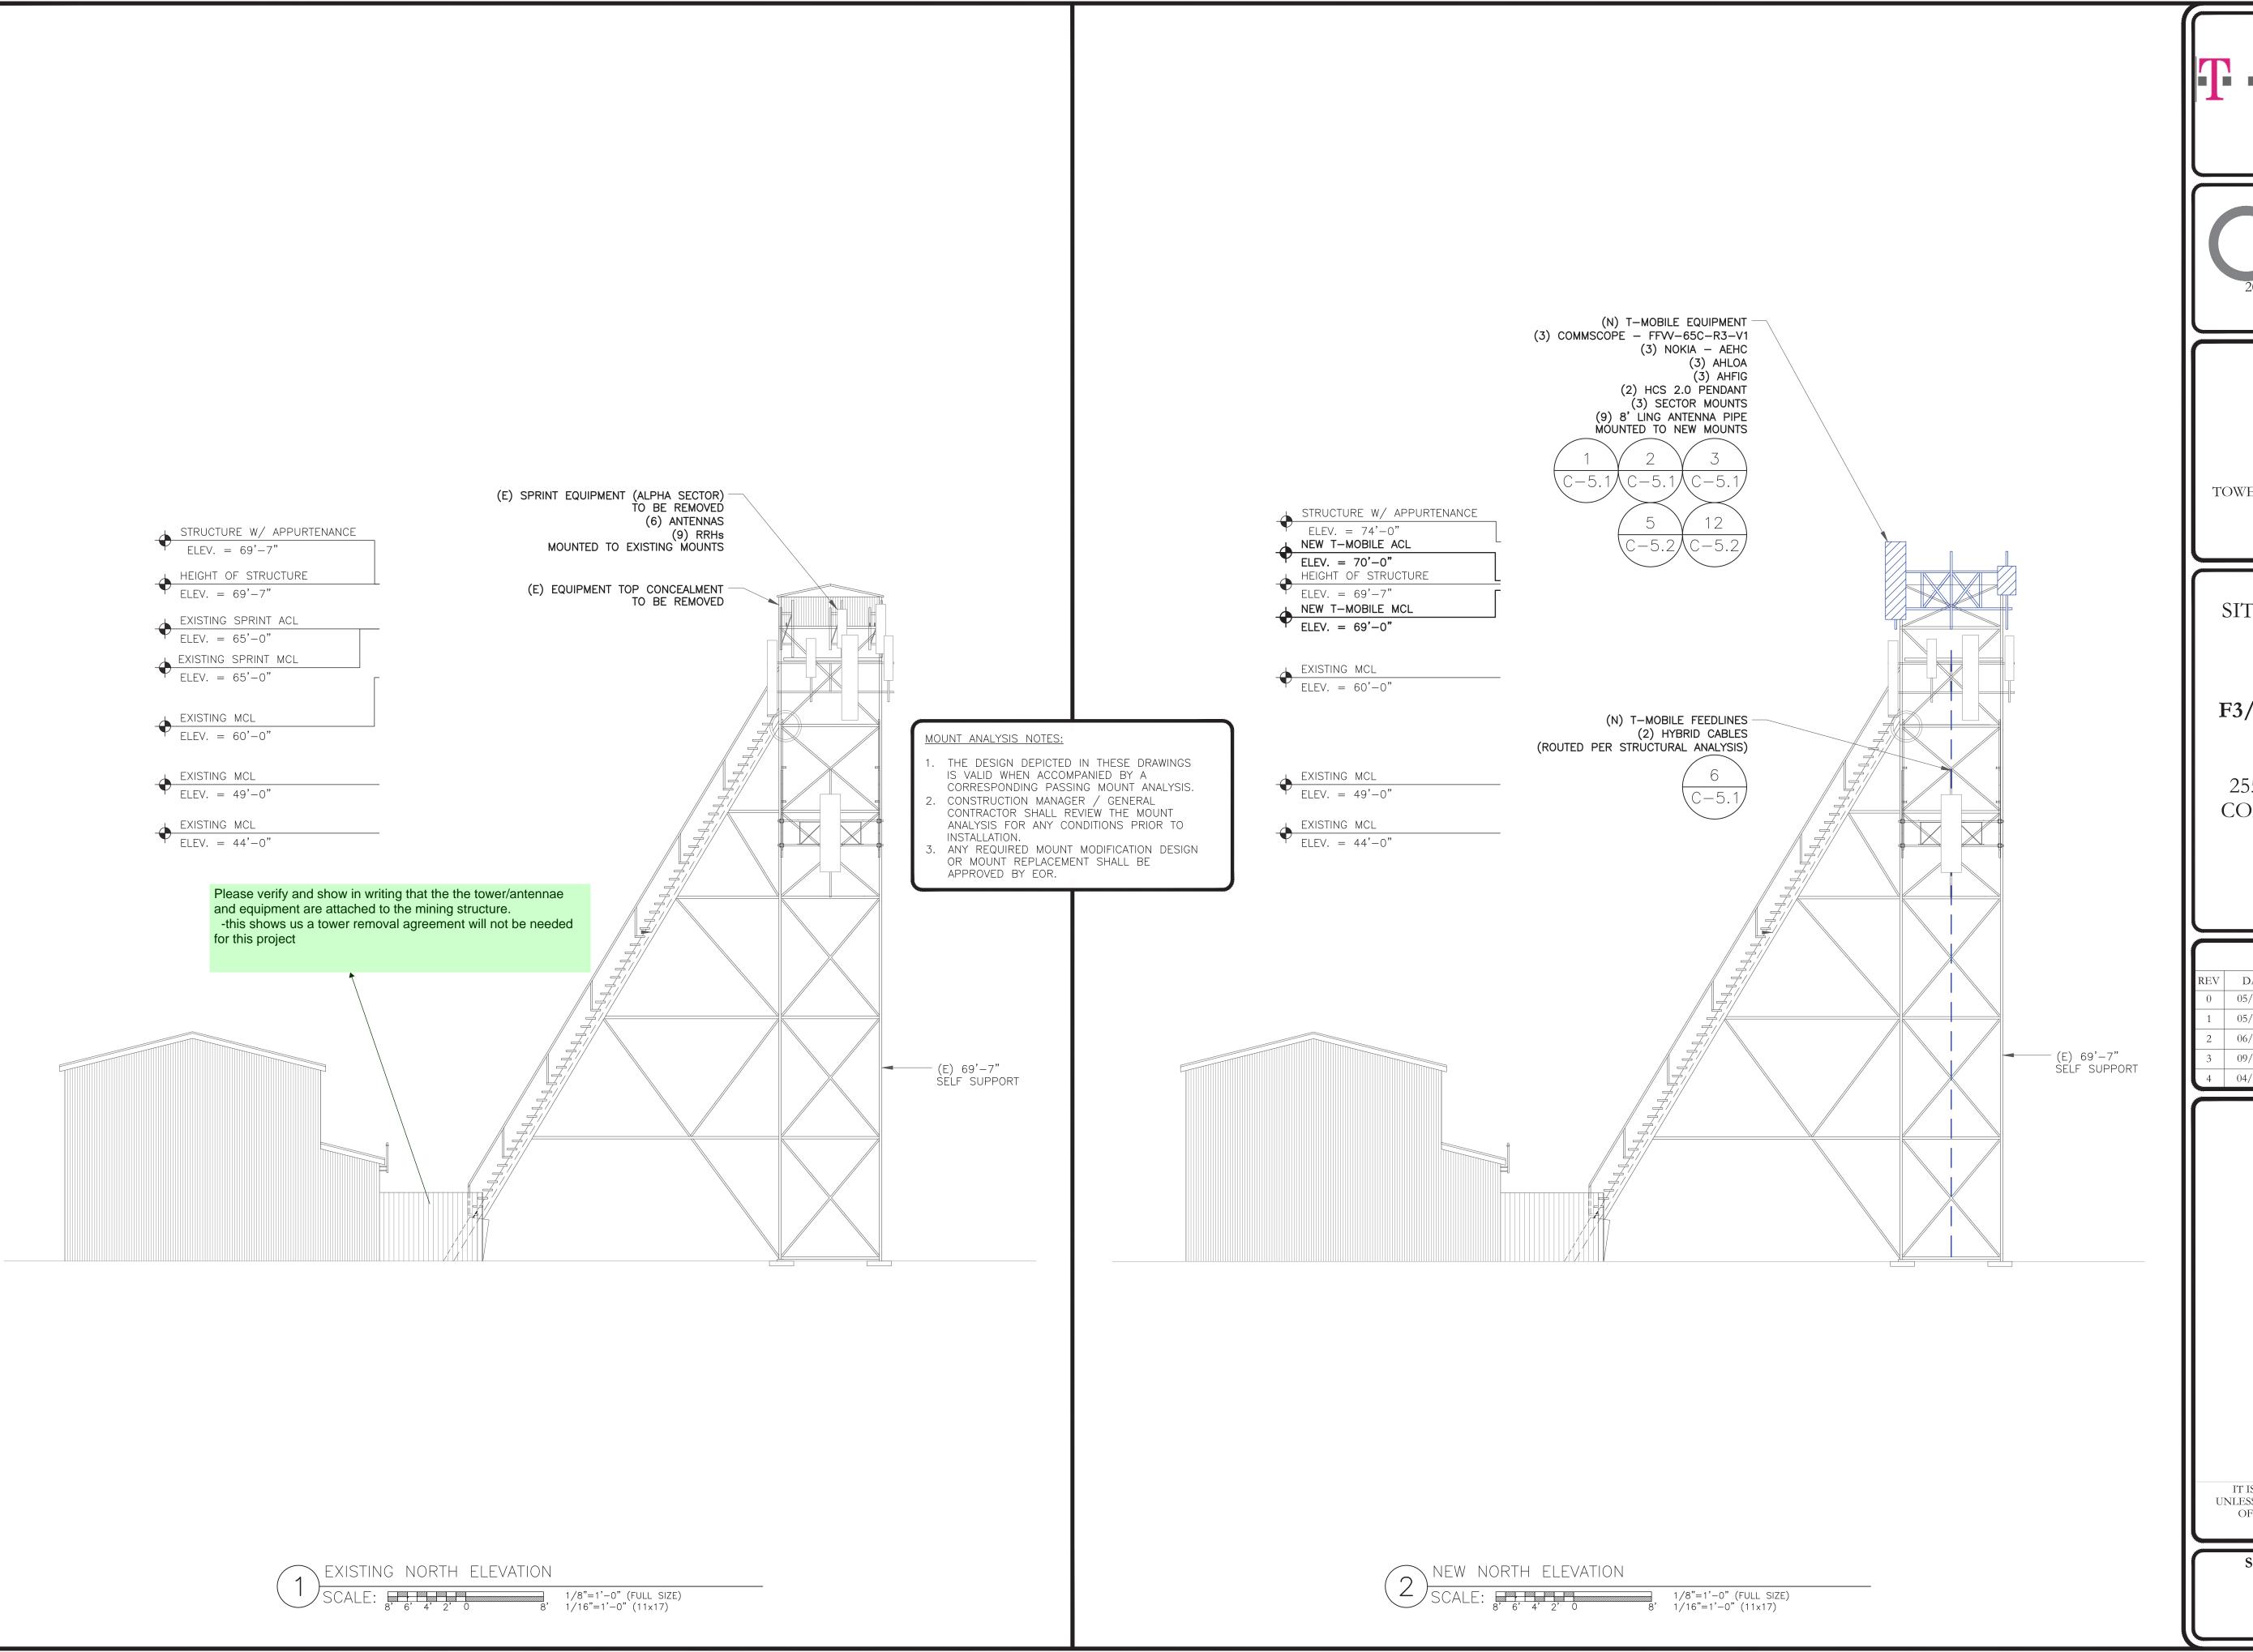

T-MOBILE
SITE NUMBER: **DN06123A**(SPRINT RETAIN)

BU #: 877092 F3/FILL-IN/COLORADO SPGS/CSP18

255 NORTH GATE BLVD COLORADO SPRINGS, CO 80921

> EXISTING 69'-7" SELF SUPPORT

| ISSUED FOR: |          |      |              |         |
|-------------|----------|------|--------------|---------|
| REV         | DATE     | DRWN | DESCRIPTION  | DES./QA |
| 0           | 05/05/21 | VBP  | CONSTRUCTION | JFJ     |
| 1           | 05/24/21 | JLB  | CONSTRUCTION | JFJ     |
| 2           | 06/21/21 | AOW  | CONSTRUCTION | JFJ     |
| 3           | 09/16/21 | GVM  | CONSTRUCTION | JFJ     |
| 4           | 04/14/22 | PSS  | CONSTRUCTION | JFJ     |