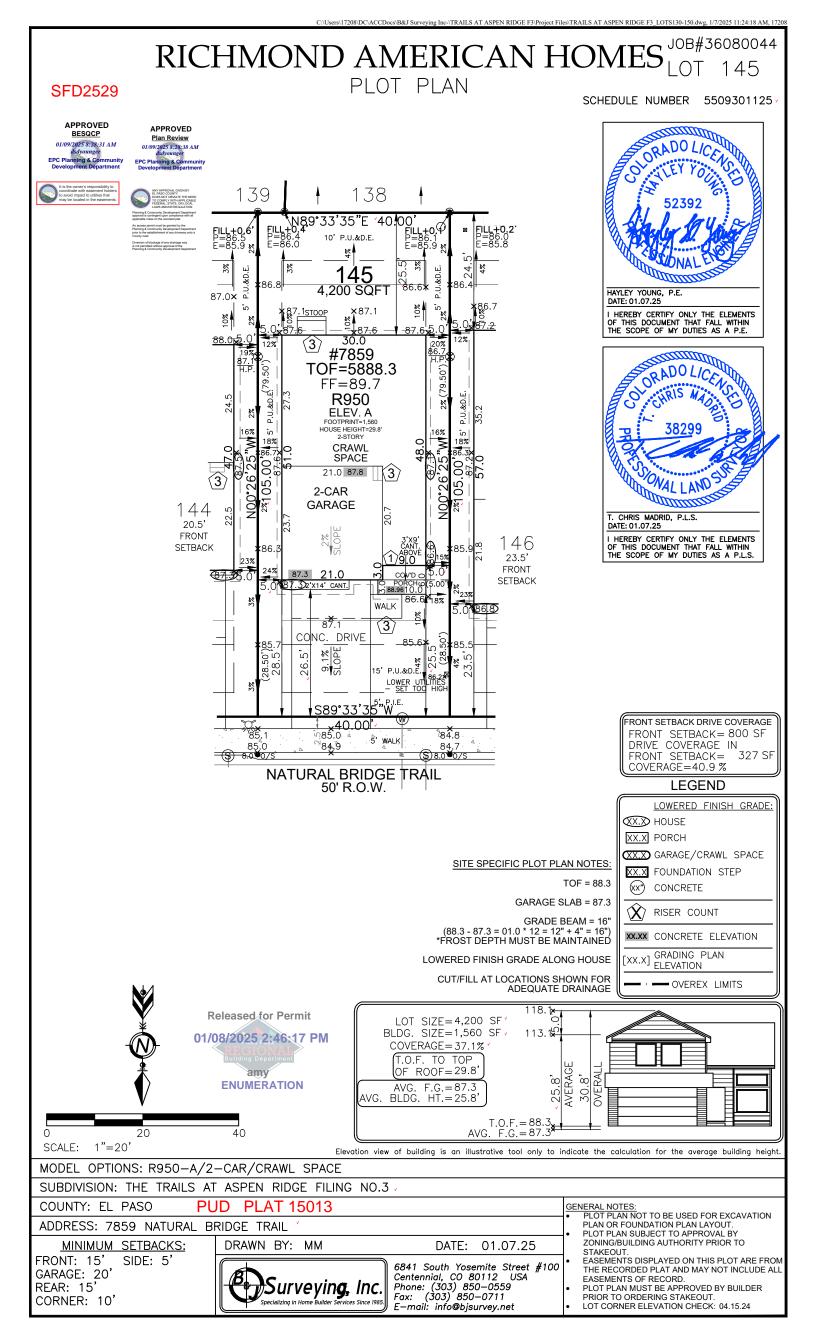

# Address: 7859 NATURAL BRIDGE TRL, COLORADO SPRINGS

Plan Track #: 197530

Received: 08-Jan-2025 (AMY)