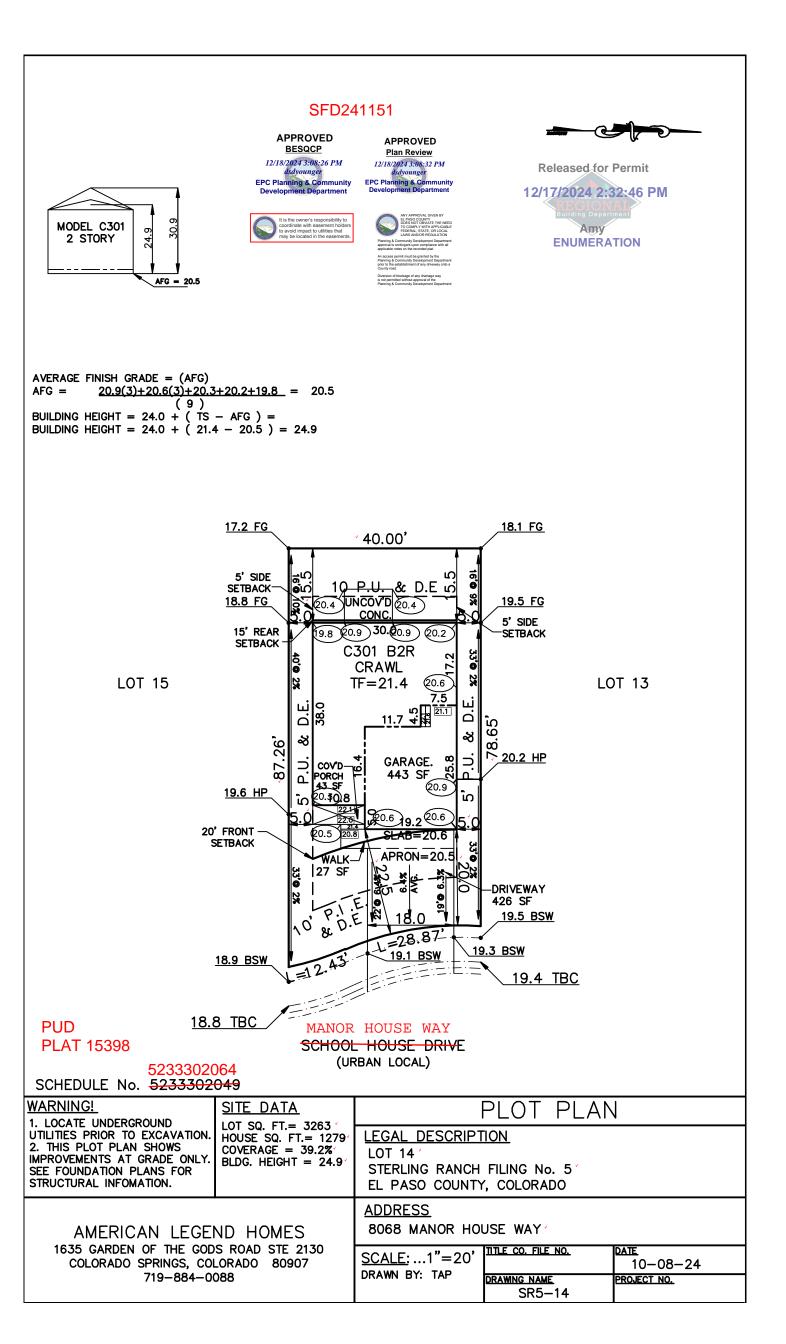

#### 2023 PPRBC 2021 IECC Amended

Parcel: 5233302064

## Address: 8068 MANOR HOUSE WAY, COLORADO SPRINGS

Received: 17-Dec-2024 (AMY)