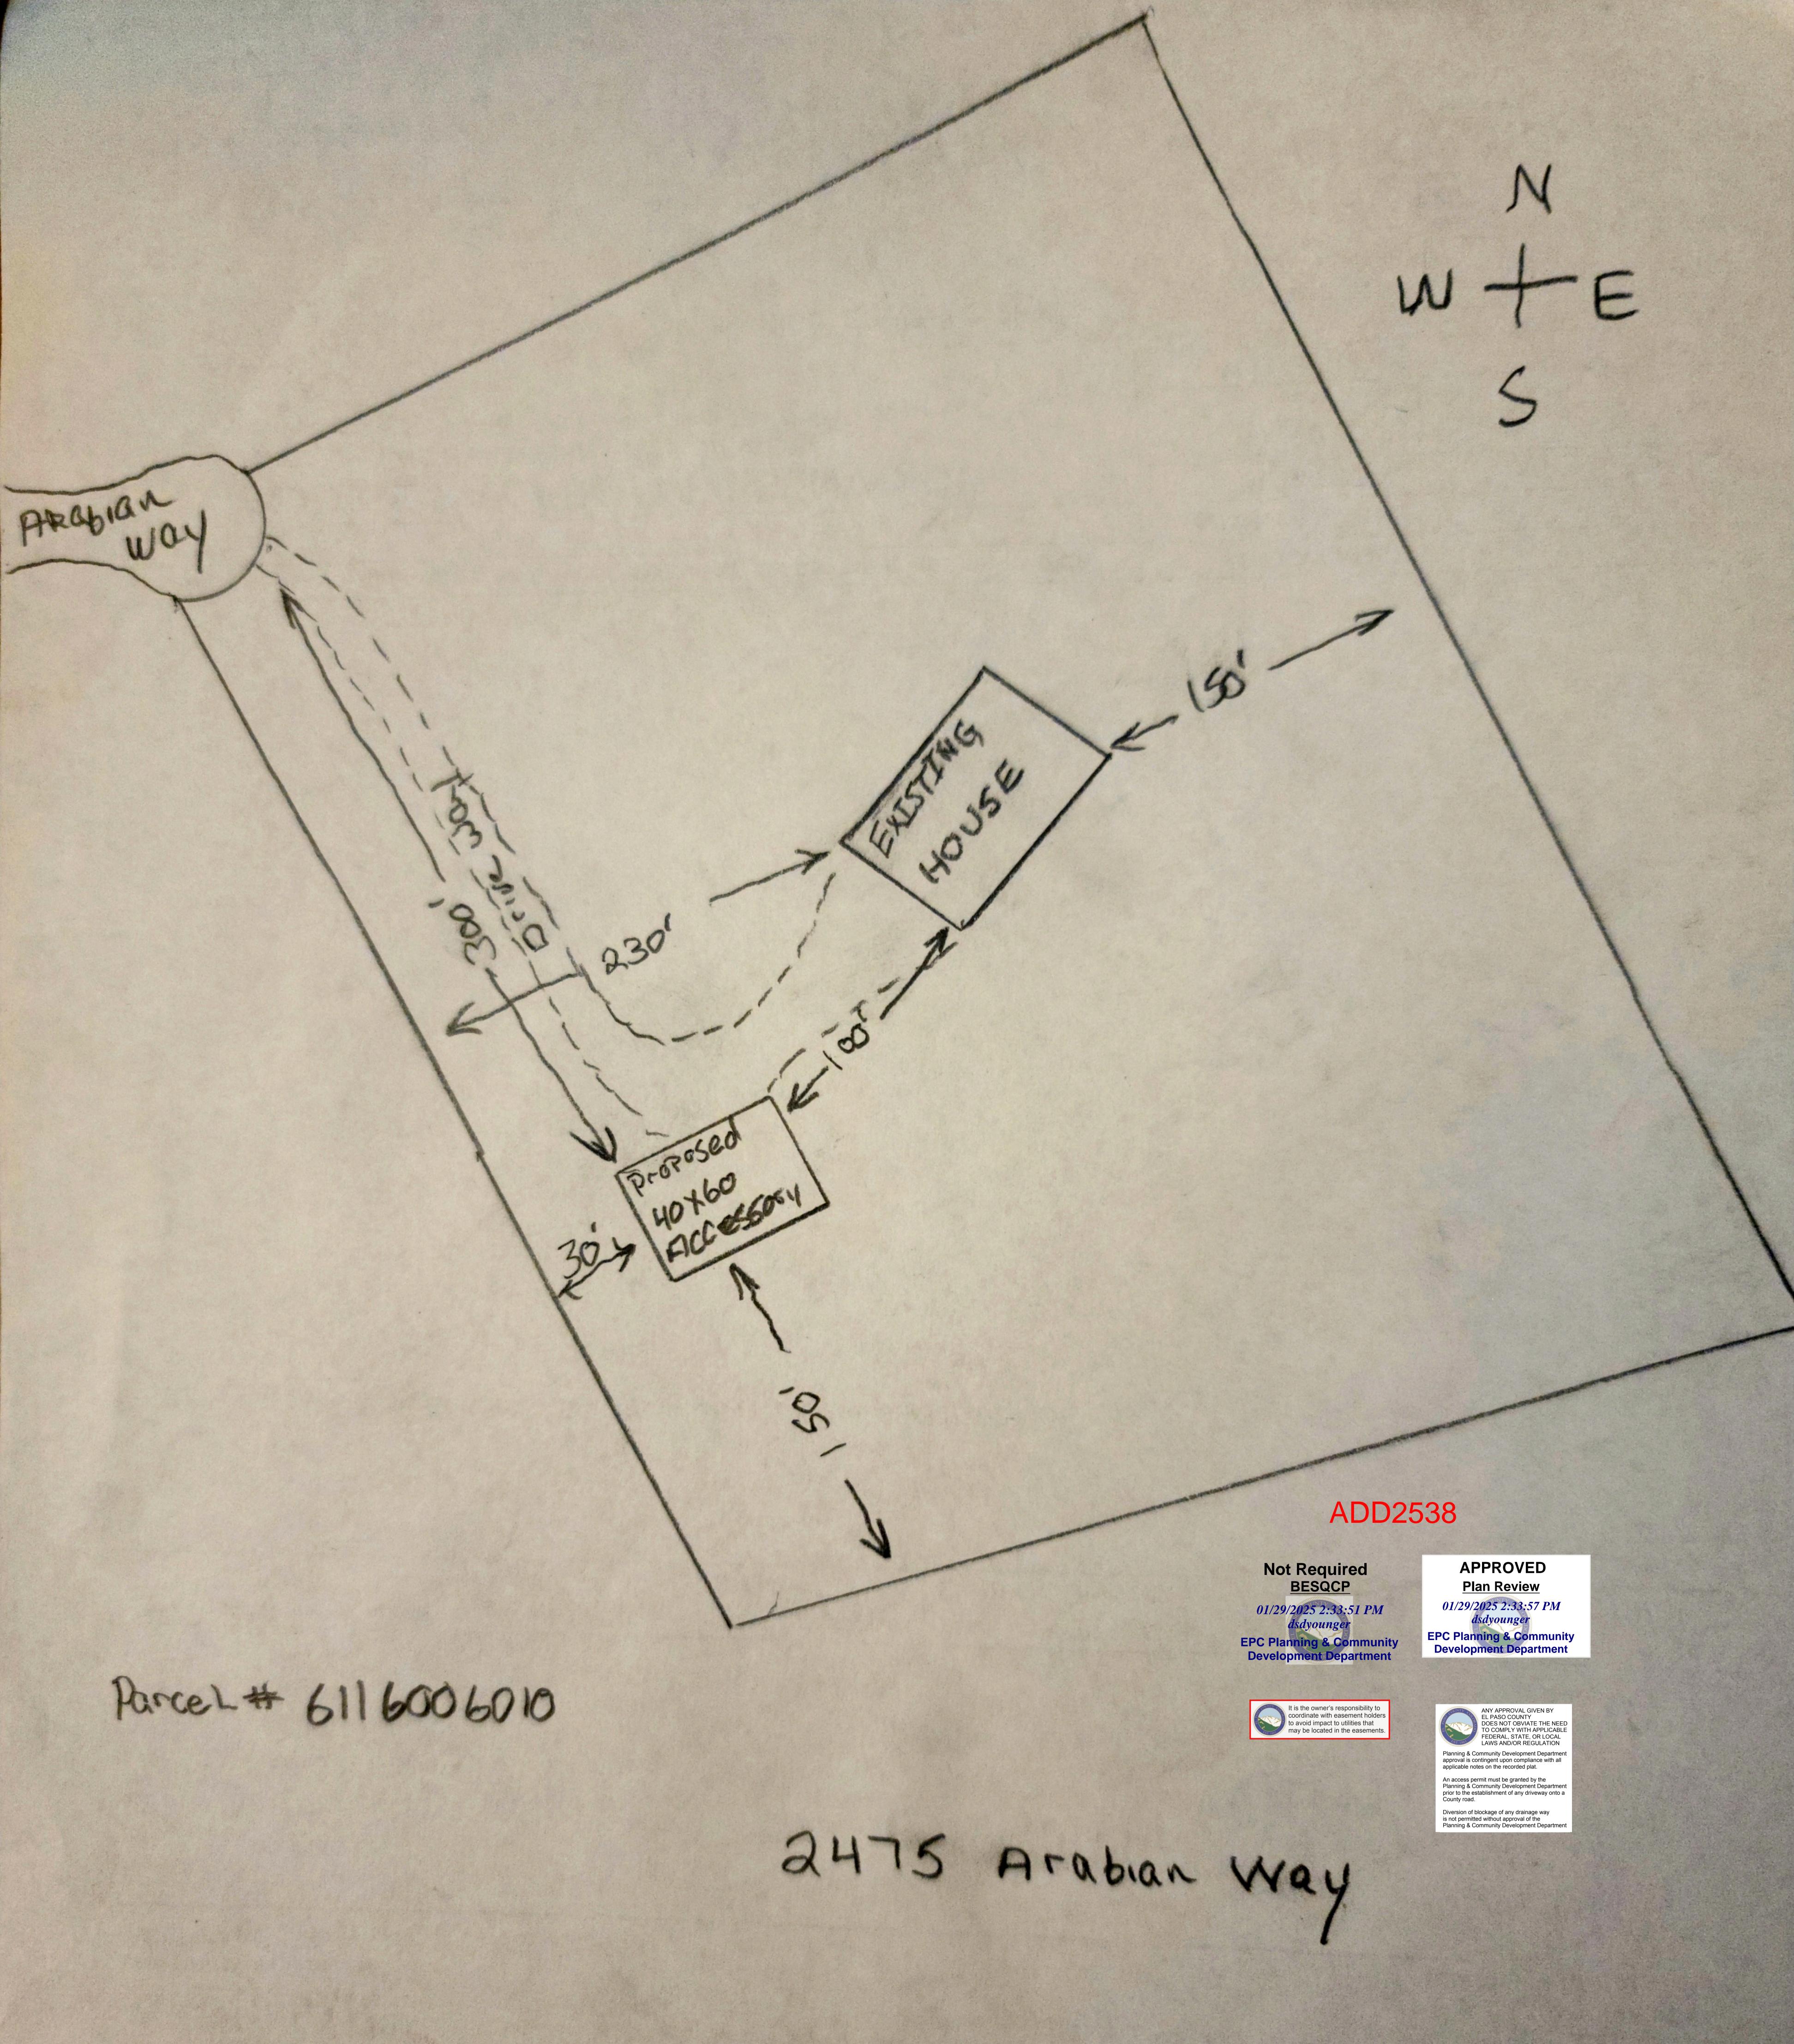

## RESIDENTIAL

2023 PPRBC IECC: N/A

Parcel: 6116006010

**Address: 2475 ARABIAN WAY, MONUMENT** 

Received: 28-Jan-2025 (BRIANNAM)

**Description:** 

**DETACHED GARAGE** 

Contractor: H DIAMOND J TRADING CORP.