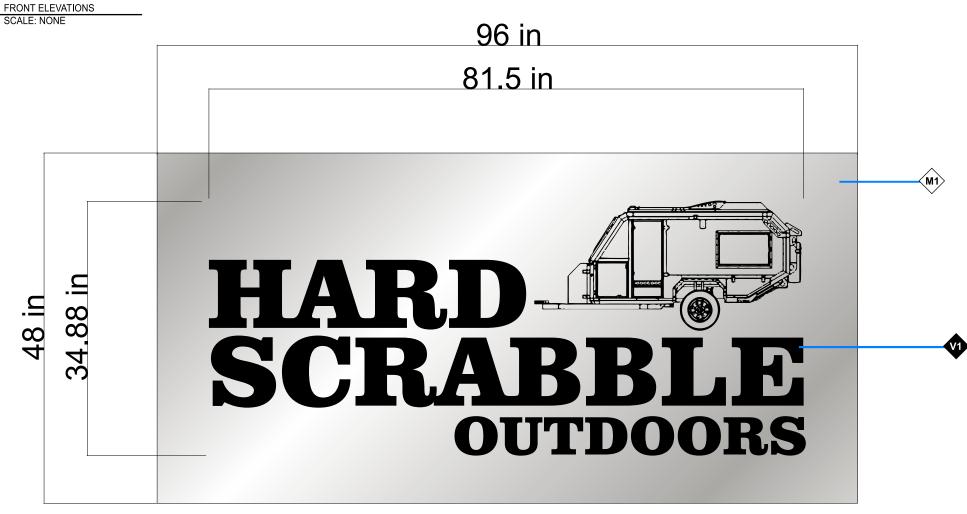

### NOTES and SPECIFICATIONS

1 FABRICATE (2) BRUSHED ALUMINUM ALUPANEL SIGNS WITH VINYL

#### COLORS and MATERIALS

BRUSHED ALUMINUM ALUPANEL WITH VINYL

V1 3M BLACK VINYL

QTY 2

### NOTES and SPECIFICATIONS

1 FABRICATE (1) SET OF 1ST SURFACE WHITE VINYL

## COLORS and MATERIALS

V1 3M WHITE VINYL

This drawing is the property of RMS Electric Sign Company LLC, reproduction is prohibited without prior written consent. Customer is responsible to check all spelling. Colors may not be accurate representations and may appear different from actual sign.