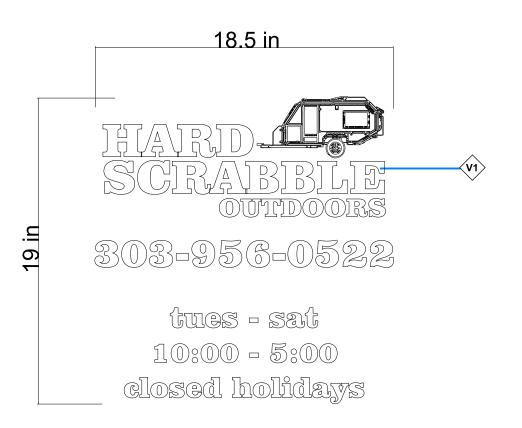

### NOTES and SPECIFICATIONS

1 FABRICATE (2) BRUSHED ALUMINUM ALUPANEL SIGNS WITH VINYL

#### COLORS and MATERIALS

BRUSHED ALUMINUM ALUPANEL WITH VINYL

V1 3M BLACK VINYL

QTY 2

### NOTES and SPECIFICATIONS

1 FABRICATE (1) SET OF 1ST SURFACE WHITE VINYL

## COLORS and MATERIALS

V1 3M WHITE VINYL

This drawing is the property of RMS Electric Sign Company LLC, reproduction is prohibited without prior written consent. Customer is responsible to check all spelling. Colors may not be accurate representations and may appear different from actual sign.