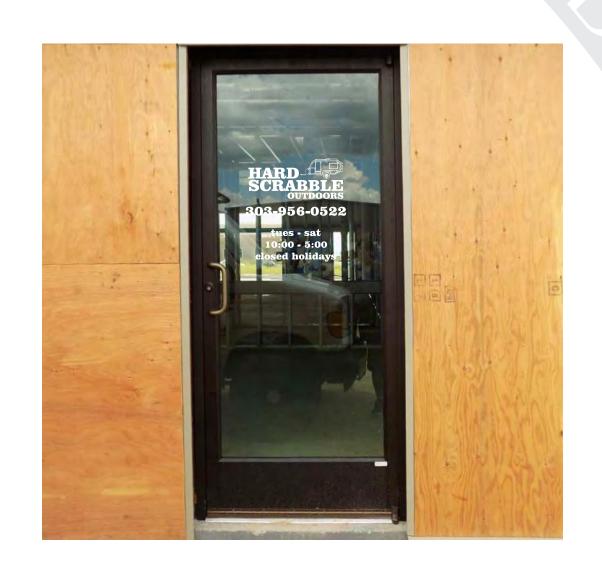

### NOTES and SPECIFICATIONS

1 FABRICATE (2) BRUSHED ALUMINUM ALUPANEL SIGNS WITH VINYL

#### COLORS and MATERIALS

BRUSHED ALUMINUM ALUPANEL WITH VINYL

V1 3M BLACK VINYL

QTY 2

### NOTES and SPECIFICATIONS

1 FABRICATE (1) SET OF 1ST SURFACE WHITE VINYL

## COLORS and MATERIALS

V1 3M WHITE VINYL

This drawing is the property of RMS Electric Sign Company LLC, reproduction is prohibited without prior written consent. Customer is responsible to check all spelling. Colors may not be accurate representations and may appear different from actual sign.