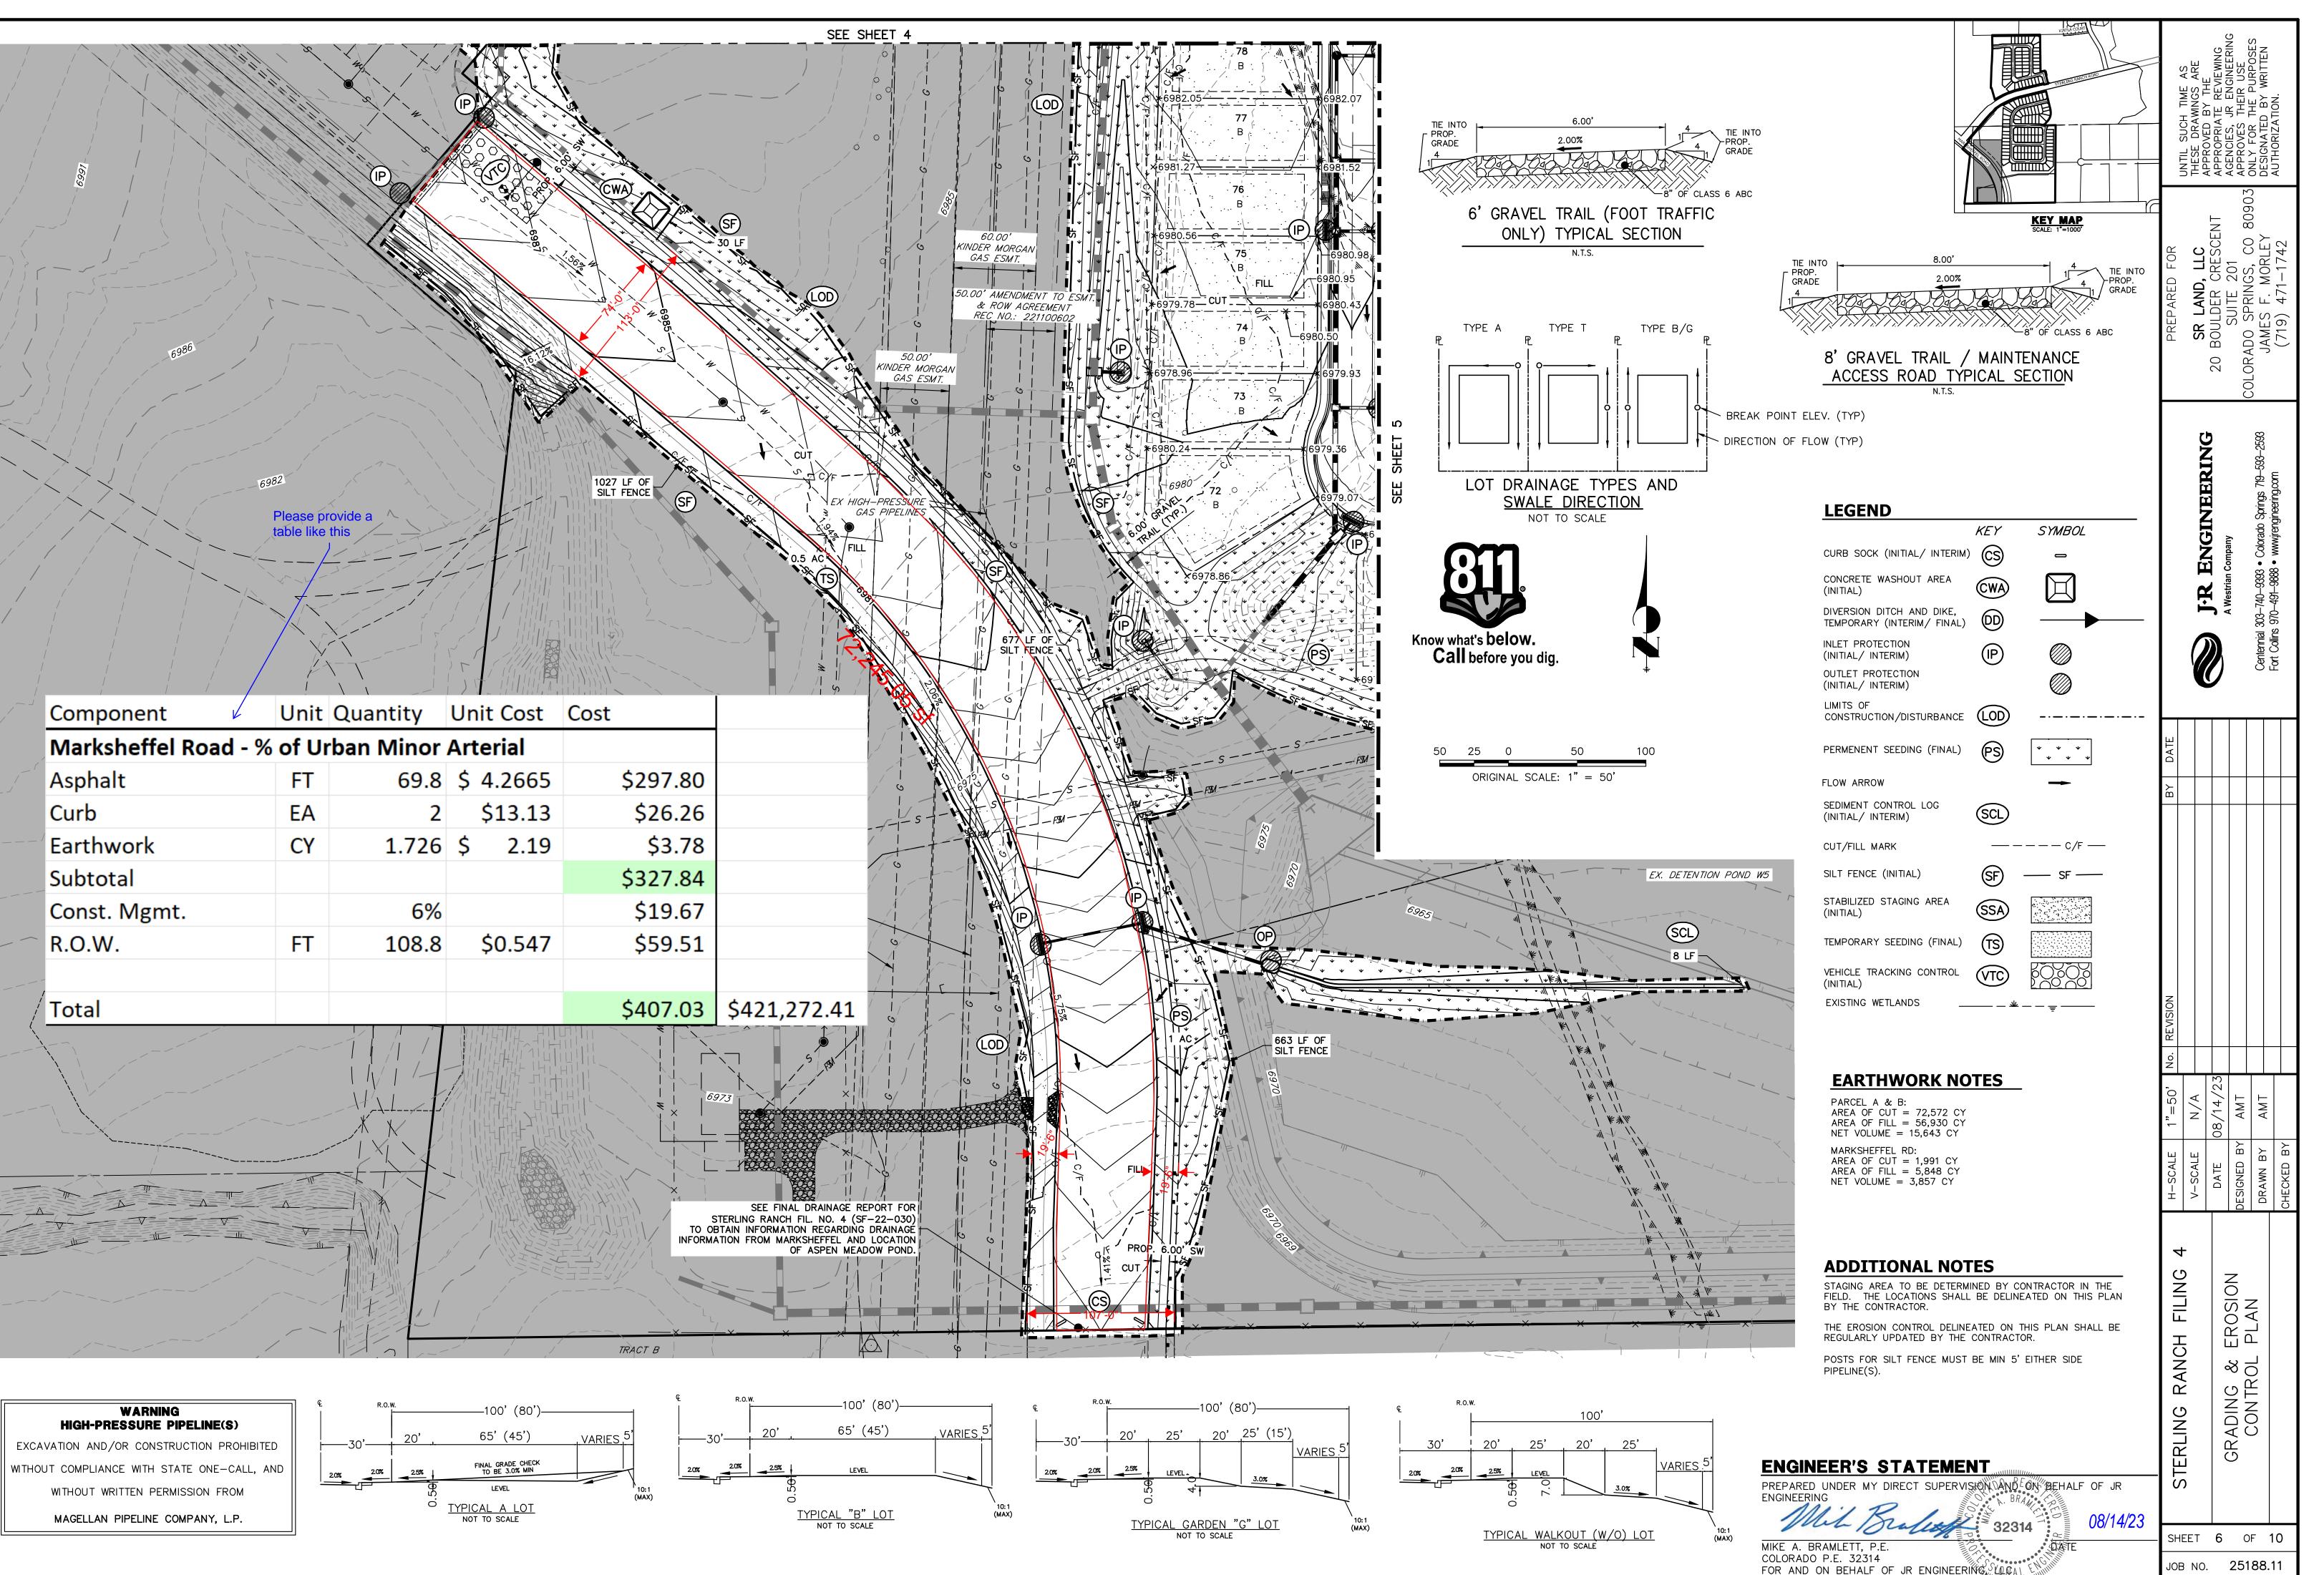

The road and ROW is wider on the north end, so previous unit cost should be okay.

Why is this different than S1 unit cost?

Page 5 of 5

| / |                                              | I    |          |           |          |
|---|----------------------------------------------|------|----------|-----------|----------|
| / | Component                                    | Unit | Quantity | Unit Cost | Cost     |
|   | Marksheffel Road - % of Urban Minor Arterial |      |          |           |          |
|   | Asphalt                                      | FT   | 69.8     | \$ 4.2665 | \$297.80 |
|   | Curb                                         | EA   | 2        | \$13.13   | \$26.26  |
|   | Earthwork                                    | CY   | 1.726    | \$ 2.19   | \$3.78   |
|   | Subtotal                                     |      |          |           | \$327.84 |
|   | Const. Mgmt.                                 |      | 6%       |           | \$19.67  |
|   | R.O.W.                                       | FT   | 108.8    | \$0.547   | \$59.51  |
|   |                                              |      |          |           |          |
| / | Total                                        |      |          |           | \$407.03 |
|   |                                              |      |          |           |          |