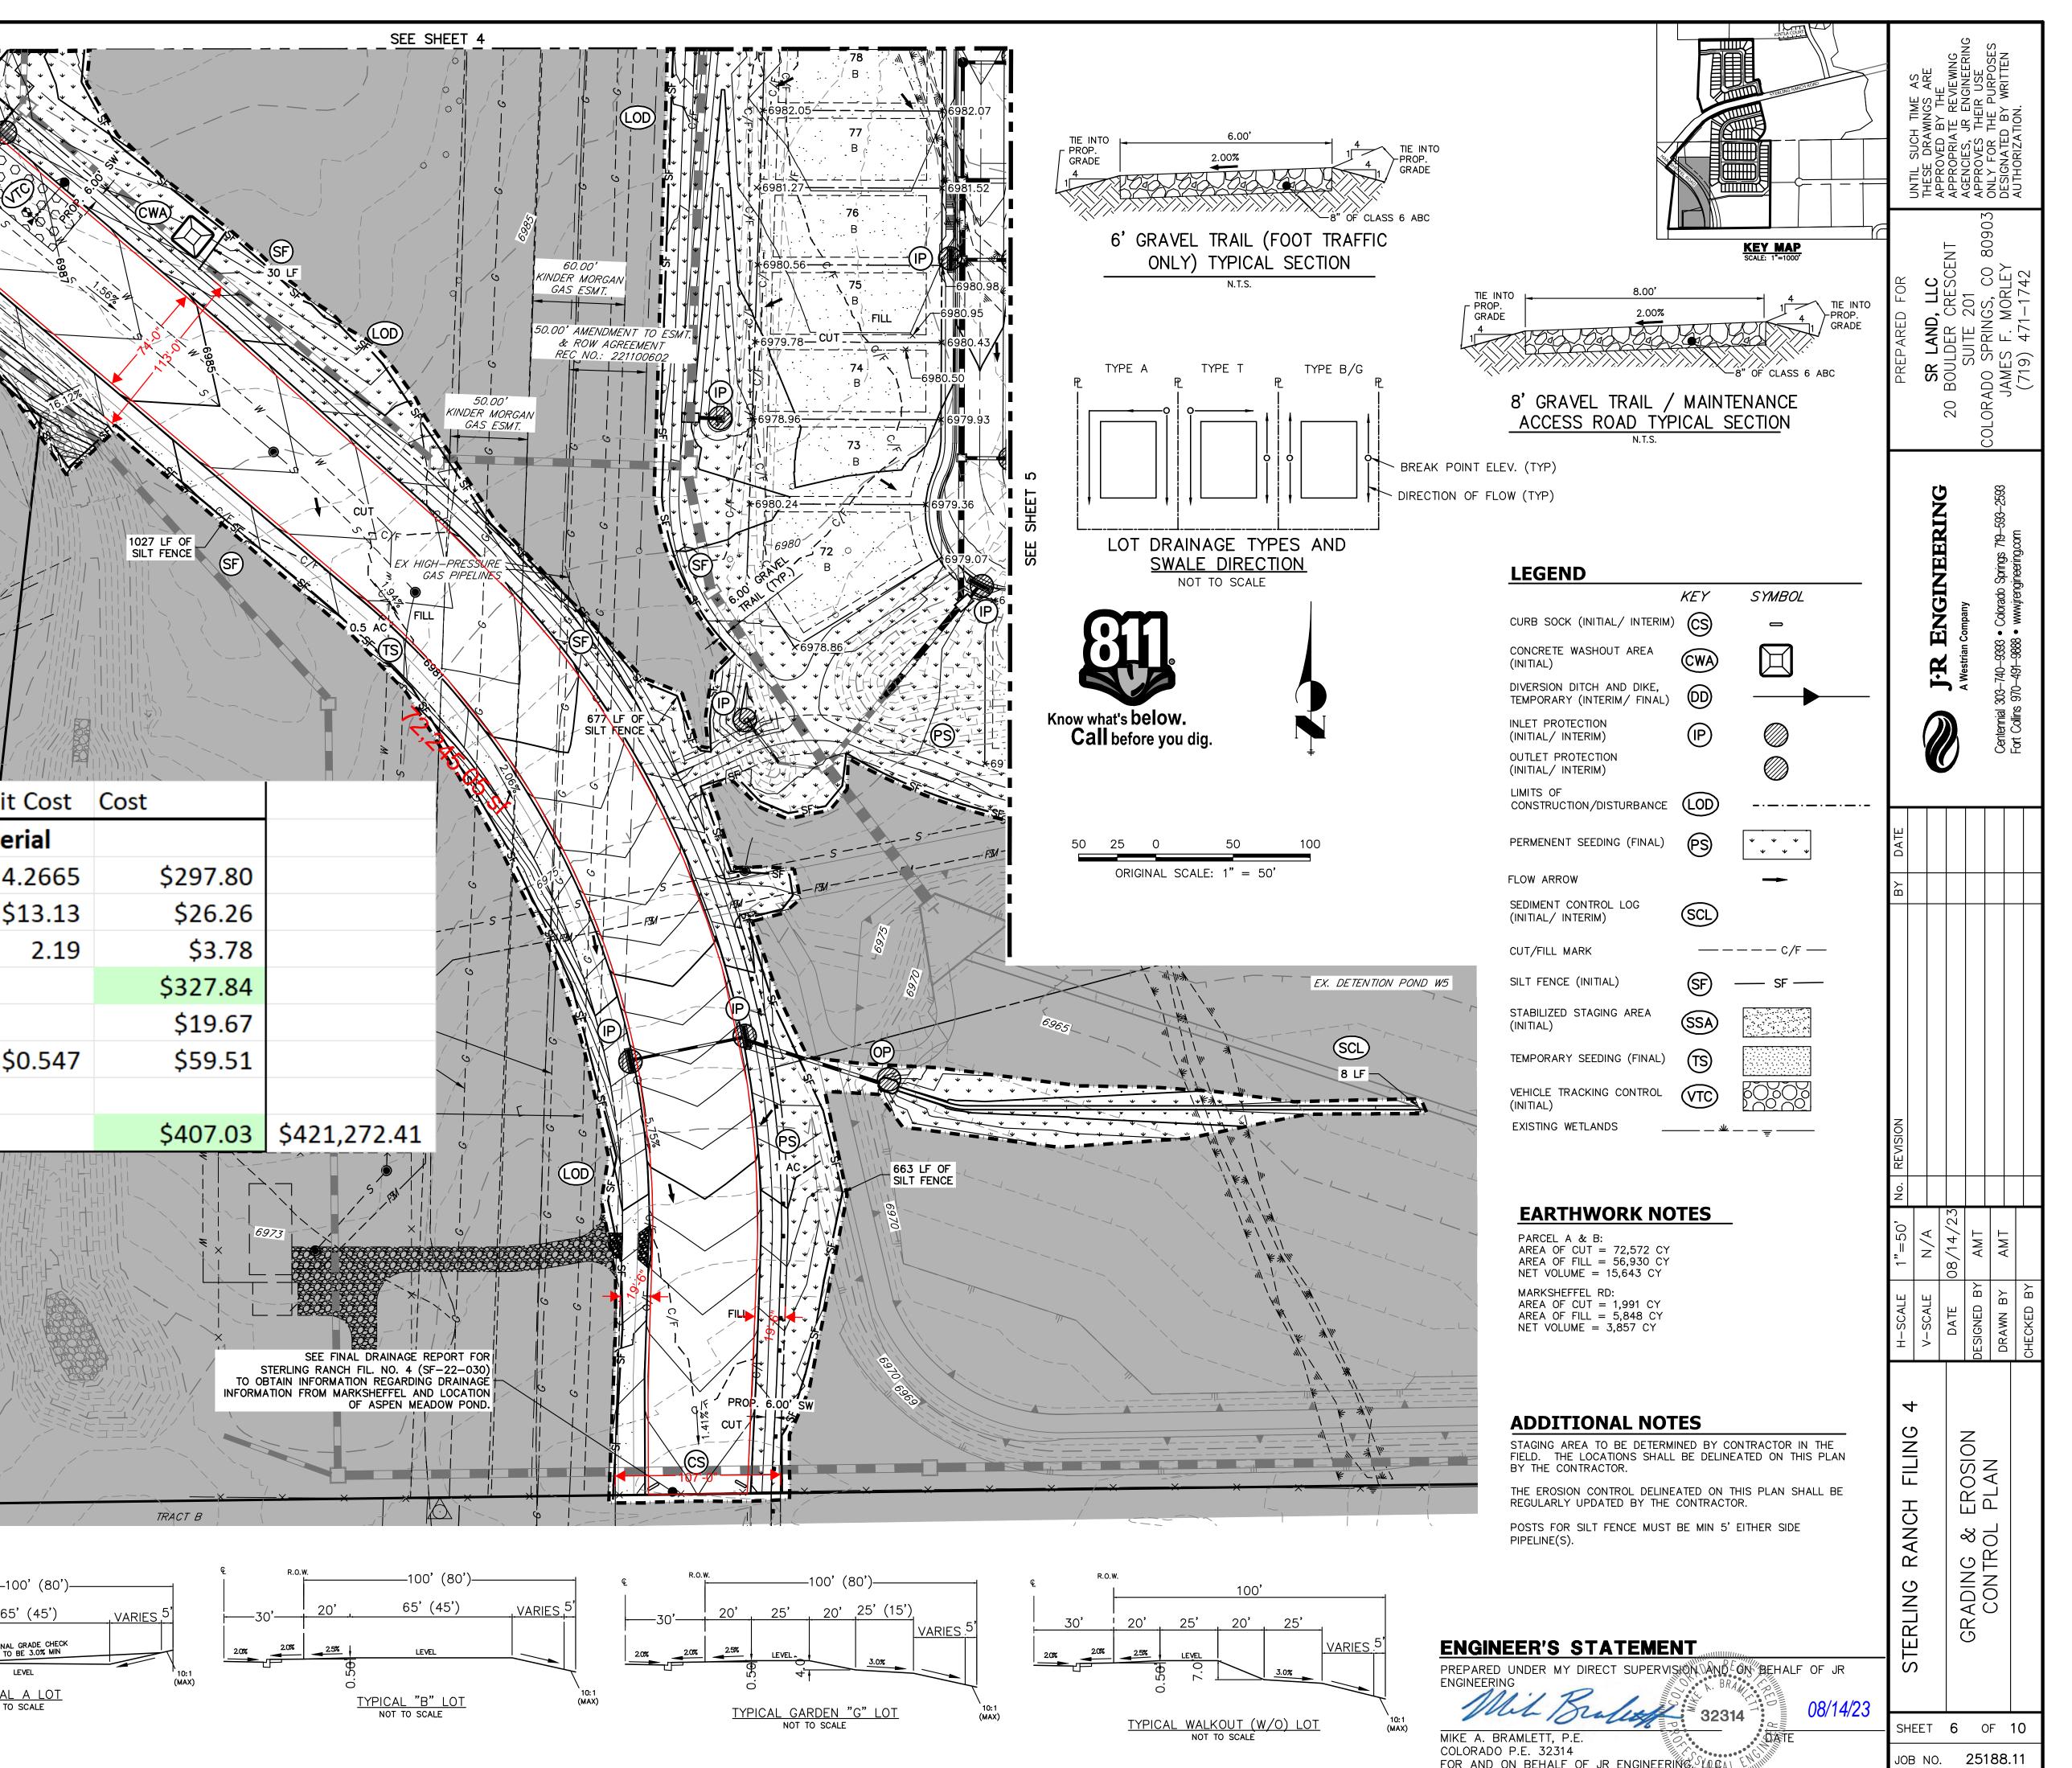

The road and ROW is wider on the north end, so previous unit cost should be okay.

Why is this different than S1 unit cost?

Page 5 of 5

| / |                                              | I    |          |           |          |
|---|----------------------------------------------|------|----------|-----------|----------|
| / | Component                                    | Unit | Quantity | Unit Cost | Cost     |
|   | Marksheffel Road - % of Urban Minor Arterial |      |          |           |          |
|   | Asphalt                                      | FT   | 69.8     | \$ 4.2665 | \$297.80 |
|   | Curb                                         | EA   | 2        | \$13.13   | \$26.26  |
|   | Earthwork                                    | CY   | 1.726    | \$ 2.19   | \$3.78   |
|   | Subtotal                                     |      |          |           | \$327.84 |
|   | Const. Mgmt.                                 |      | 6%       |           | \$19.67  |
|   | R.O.W.                                       | FT   | 108.8    | \$0.547   | \$59.51  |
|   |                                              |      |          |           |          |
| / | Total                                        |      |          |           | \$407.03 |
|   |                                              |      |          |           |          |