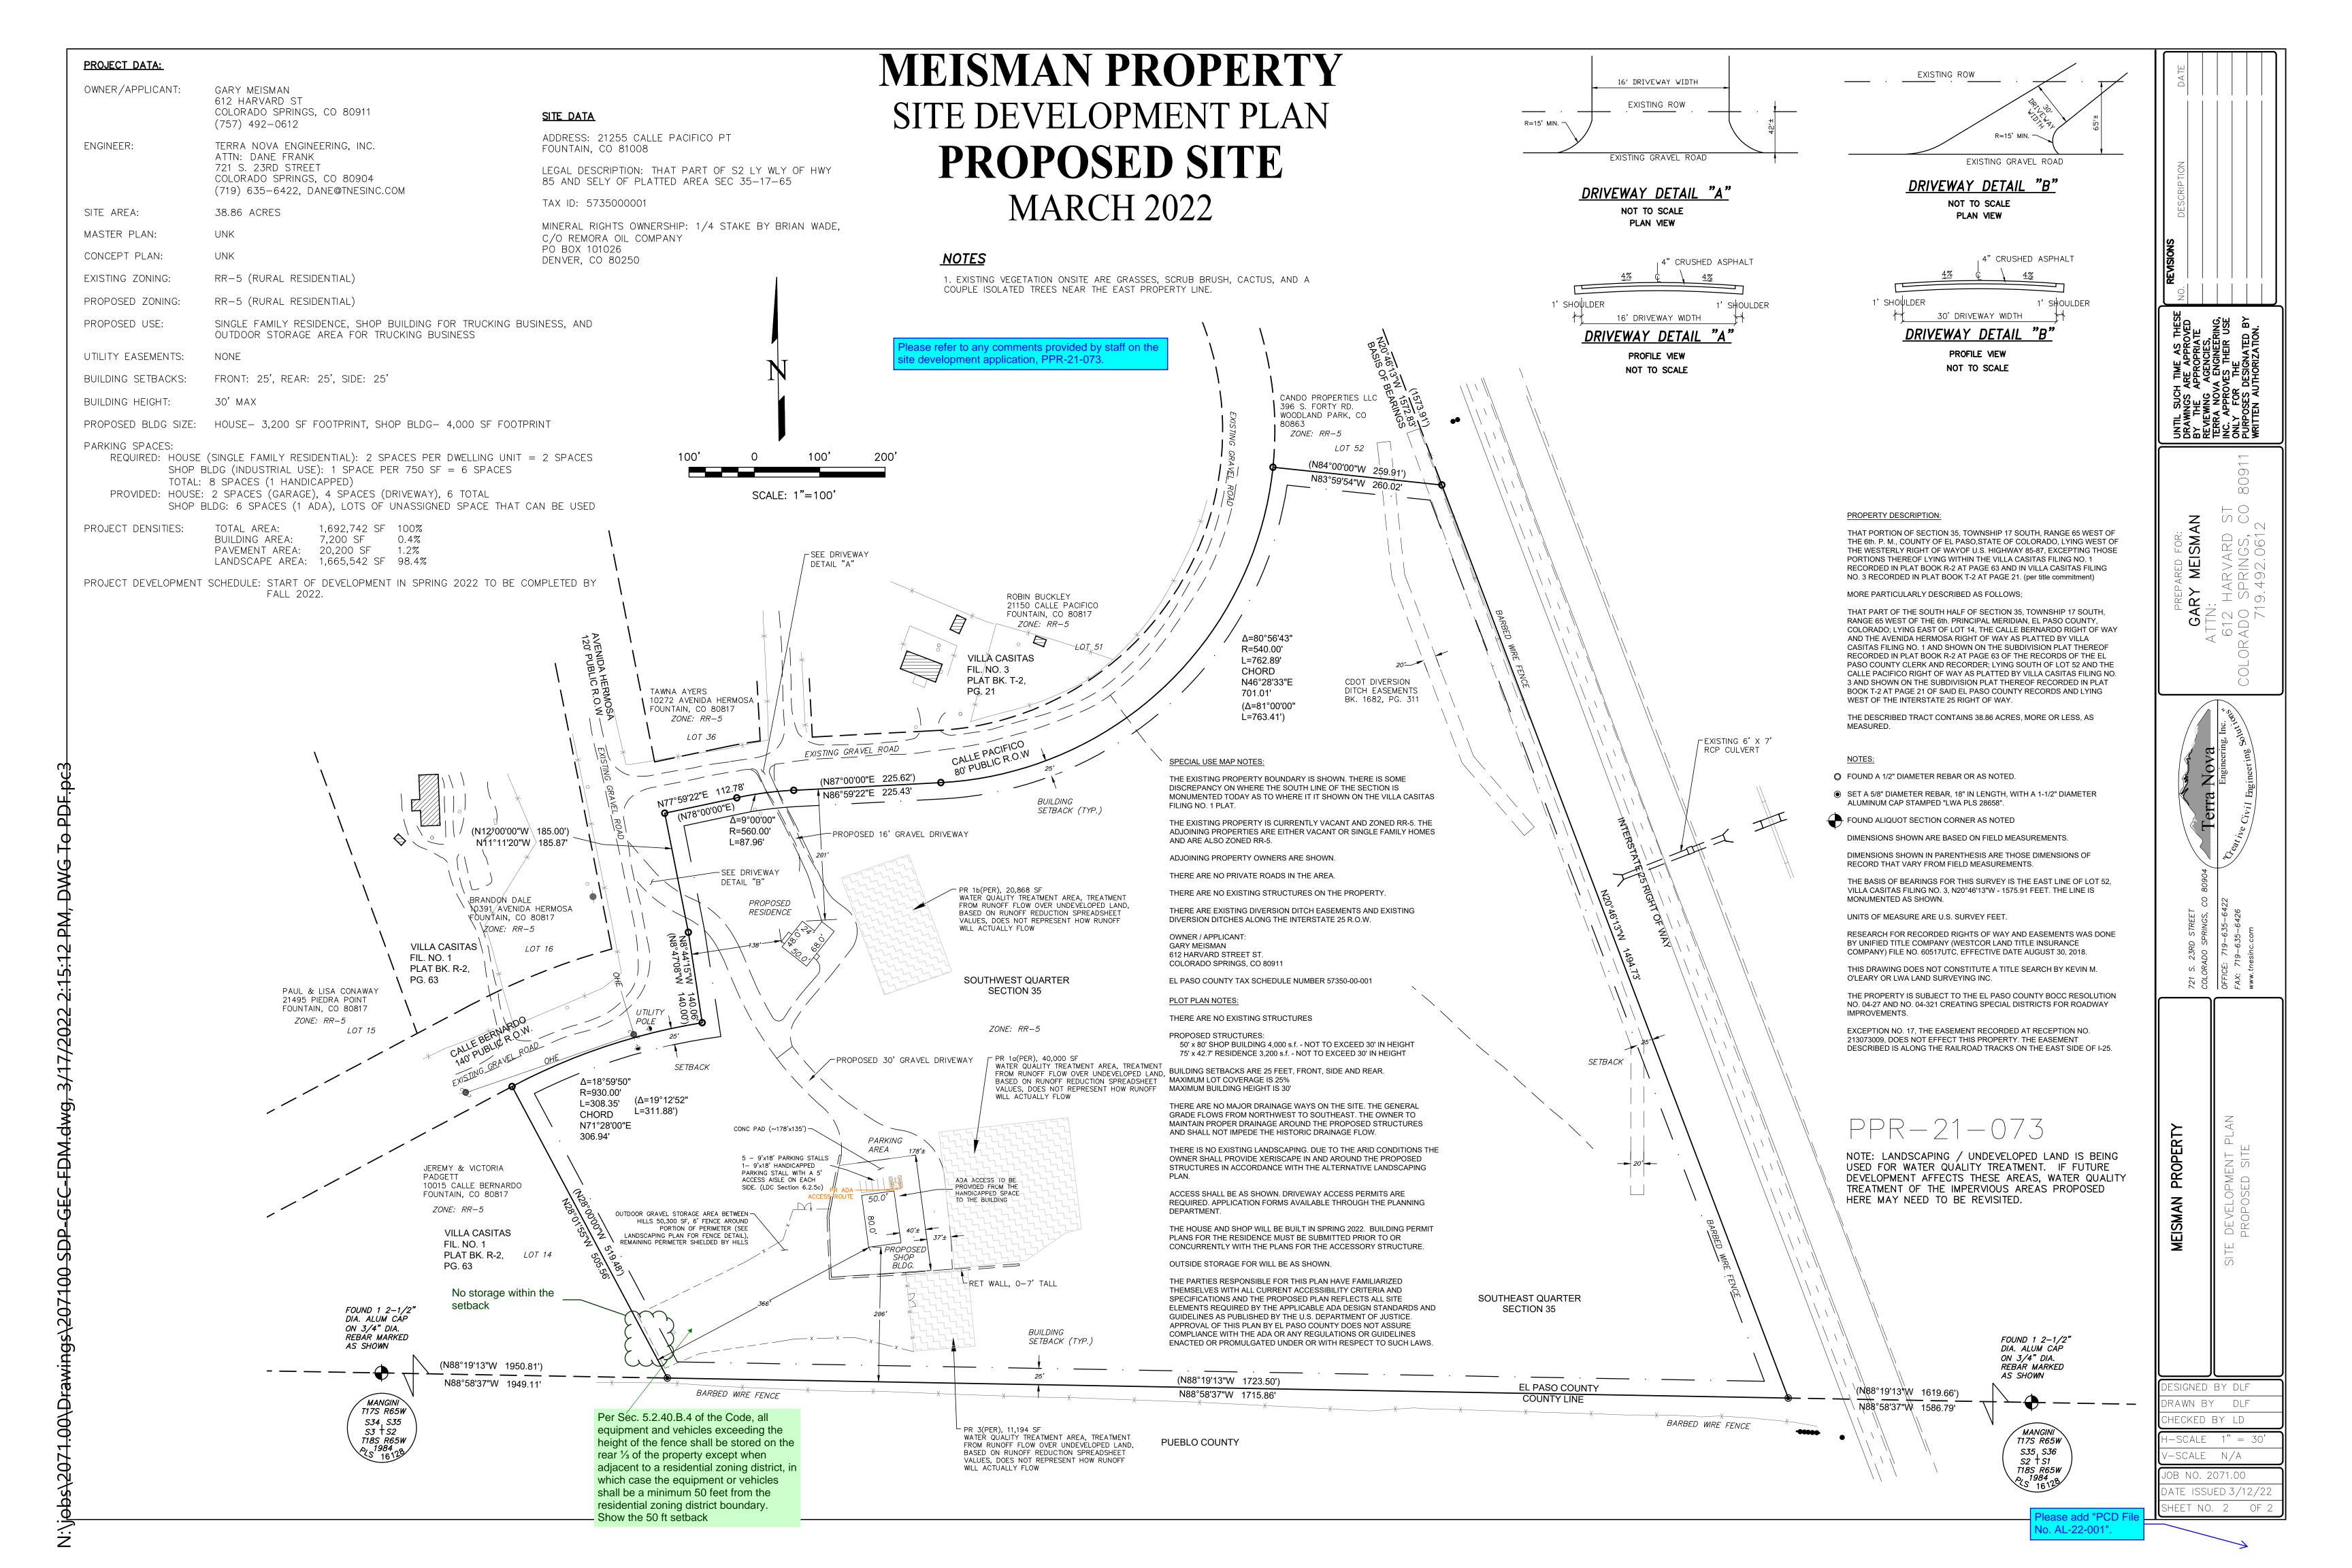

## MEISMAN PROPERTY

## SITE DEVELOPMENT PLAN **COVER SHEET**

## MARCH 2022

VICINITY MAP

ESIGNED BY DLF RAWN BY DLF HECKED BY LD

-SCALE AS SHOW -SCALE N/A OB NO. 2071.00

HEET NO. 1 OF 2

SHEET INDEX

COVER SHEET PROPOSED SITE 2

PROJECT DATA:

OWNER/APPLICANT: GARY MEISMAN

612 HARVARD ST COLORADO SPRINGS, CO 80911

ATTN: DANE FRANK

(757) 492-0612

TERRA NOVA ENGINEERING, INC. **ENGINEER:** 

721 S. 23RD STREET

COLORADO SPRINGS, CO 80904 (719) 635-6422, DANE@TNESINC.COM

SITE AREA: 38.86 ACRES

MASTER PLAN: CONCEPT PLAN:

RR-5 (RURAL RESIDENTIAL) EXISTING ZONING:

PROPOSED ZONING: RR-5 (RURAL RESIDENTIAL)

PROPOSED USE: SINGLE FAMILY RESIDENCE, SHOP BUILDING FOR TRUCKING BUSINESS, AND

OUTDOOR STORAGE AREA FOR TRUCKING BUSINESS

UTILITY EASEMENTS:

FRONT: 25', REAR: 25', SIDE: 25' BUILDING SETBACKS:

BUILDING HEIGHT:

PROPOSED BLDG SIZE: HOUSE- 3,200 SF FOOTPRINT, SHOP BLDG- 4,000 SF FOOTPRINT

PARKING SPACES:

REQUIRED: HOUSE (SINGLE FAMILY RESIDENTIAL): 2 SPACES PER DWELLING UNIT = 2 SPACES SHOP BLDG (INDUSTRIAL USE): 1 SPACE PER 750 SF = 6 SPACES

TOTAL: 8 SPACES (1 HANDICAPPED)

PROVIDED: HOUSE: 2 SPACES (GARAGE), 4 SPACES (DRIVEWAY), 6 TOTAL SHOP BLDG: 6 SPACES (1 ADA), LOTS OF UNASSIGNED SPACE THAT CAN BE USED

TOTAL AREA: 1,692,742 SF 100% PROJECT DENSITIES: BUILDING AREA: 7,200 SF 0.4%

PAVEMENT AREA: 20,200 SF 1.2% LANDSCAPE AREA: 1,665,542 SF 98.4%

PROJECT DEVELOPMENT SCHEDULE: START OF DEVELOPMENT IN SPRING 2022 TO BE COMPLETED BY FALL 2022.

SITE DATA

ADDRESS: 21255 CALLE PACIFICO PT FOUNTAIN, CO 81008

LEGAL DESCRIPTION: THAT PART OF S2 LY WLY OF HWY

85 AND SELY OF PLATTED AREA SEC 35-17-65

TAX ID: 5735000001

MINERAL RIGHTS OWNERSHIP: 1/4 STAKE BY BRIAN WADE, C/O REMORA OIL COMPANY

PO BOX 101026

DENVER, CO 80250

**CERTIFICATION STATEMENTS:** 

CERTIFICATION OF OWNERSHIP

PROPERTY OWNER SIGNATURE DATE **GENERAL NOTES** 

SCALE: 1"=150'

1. THE SURVEY AND ORIGINAL PLOT PLAN WERE PREPARED BY LWA LAND SURVEYING,