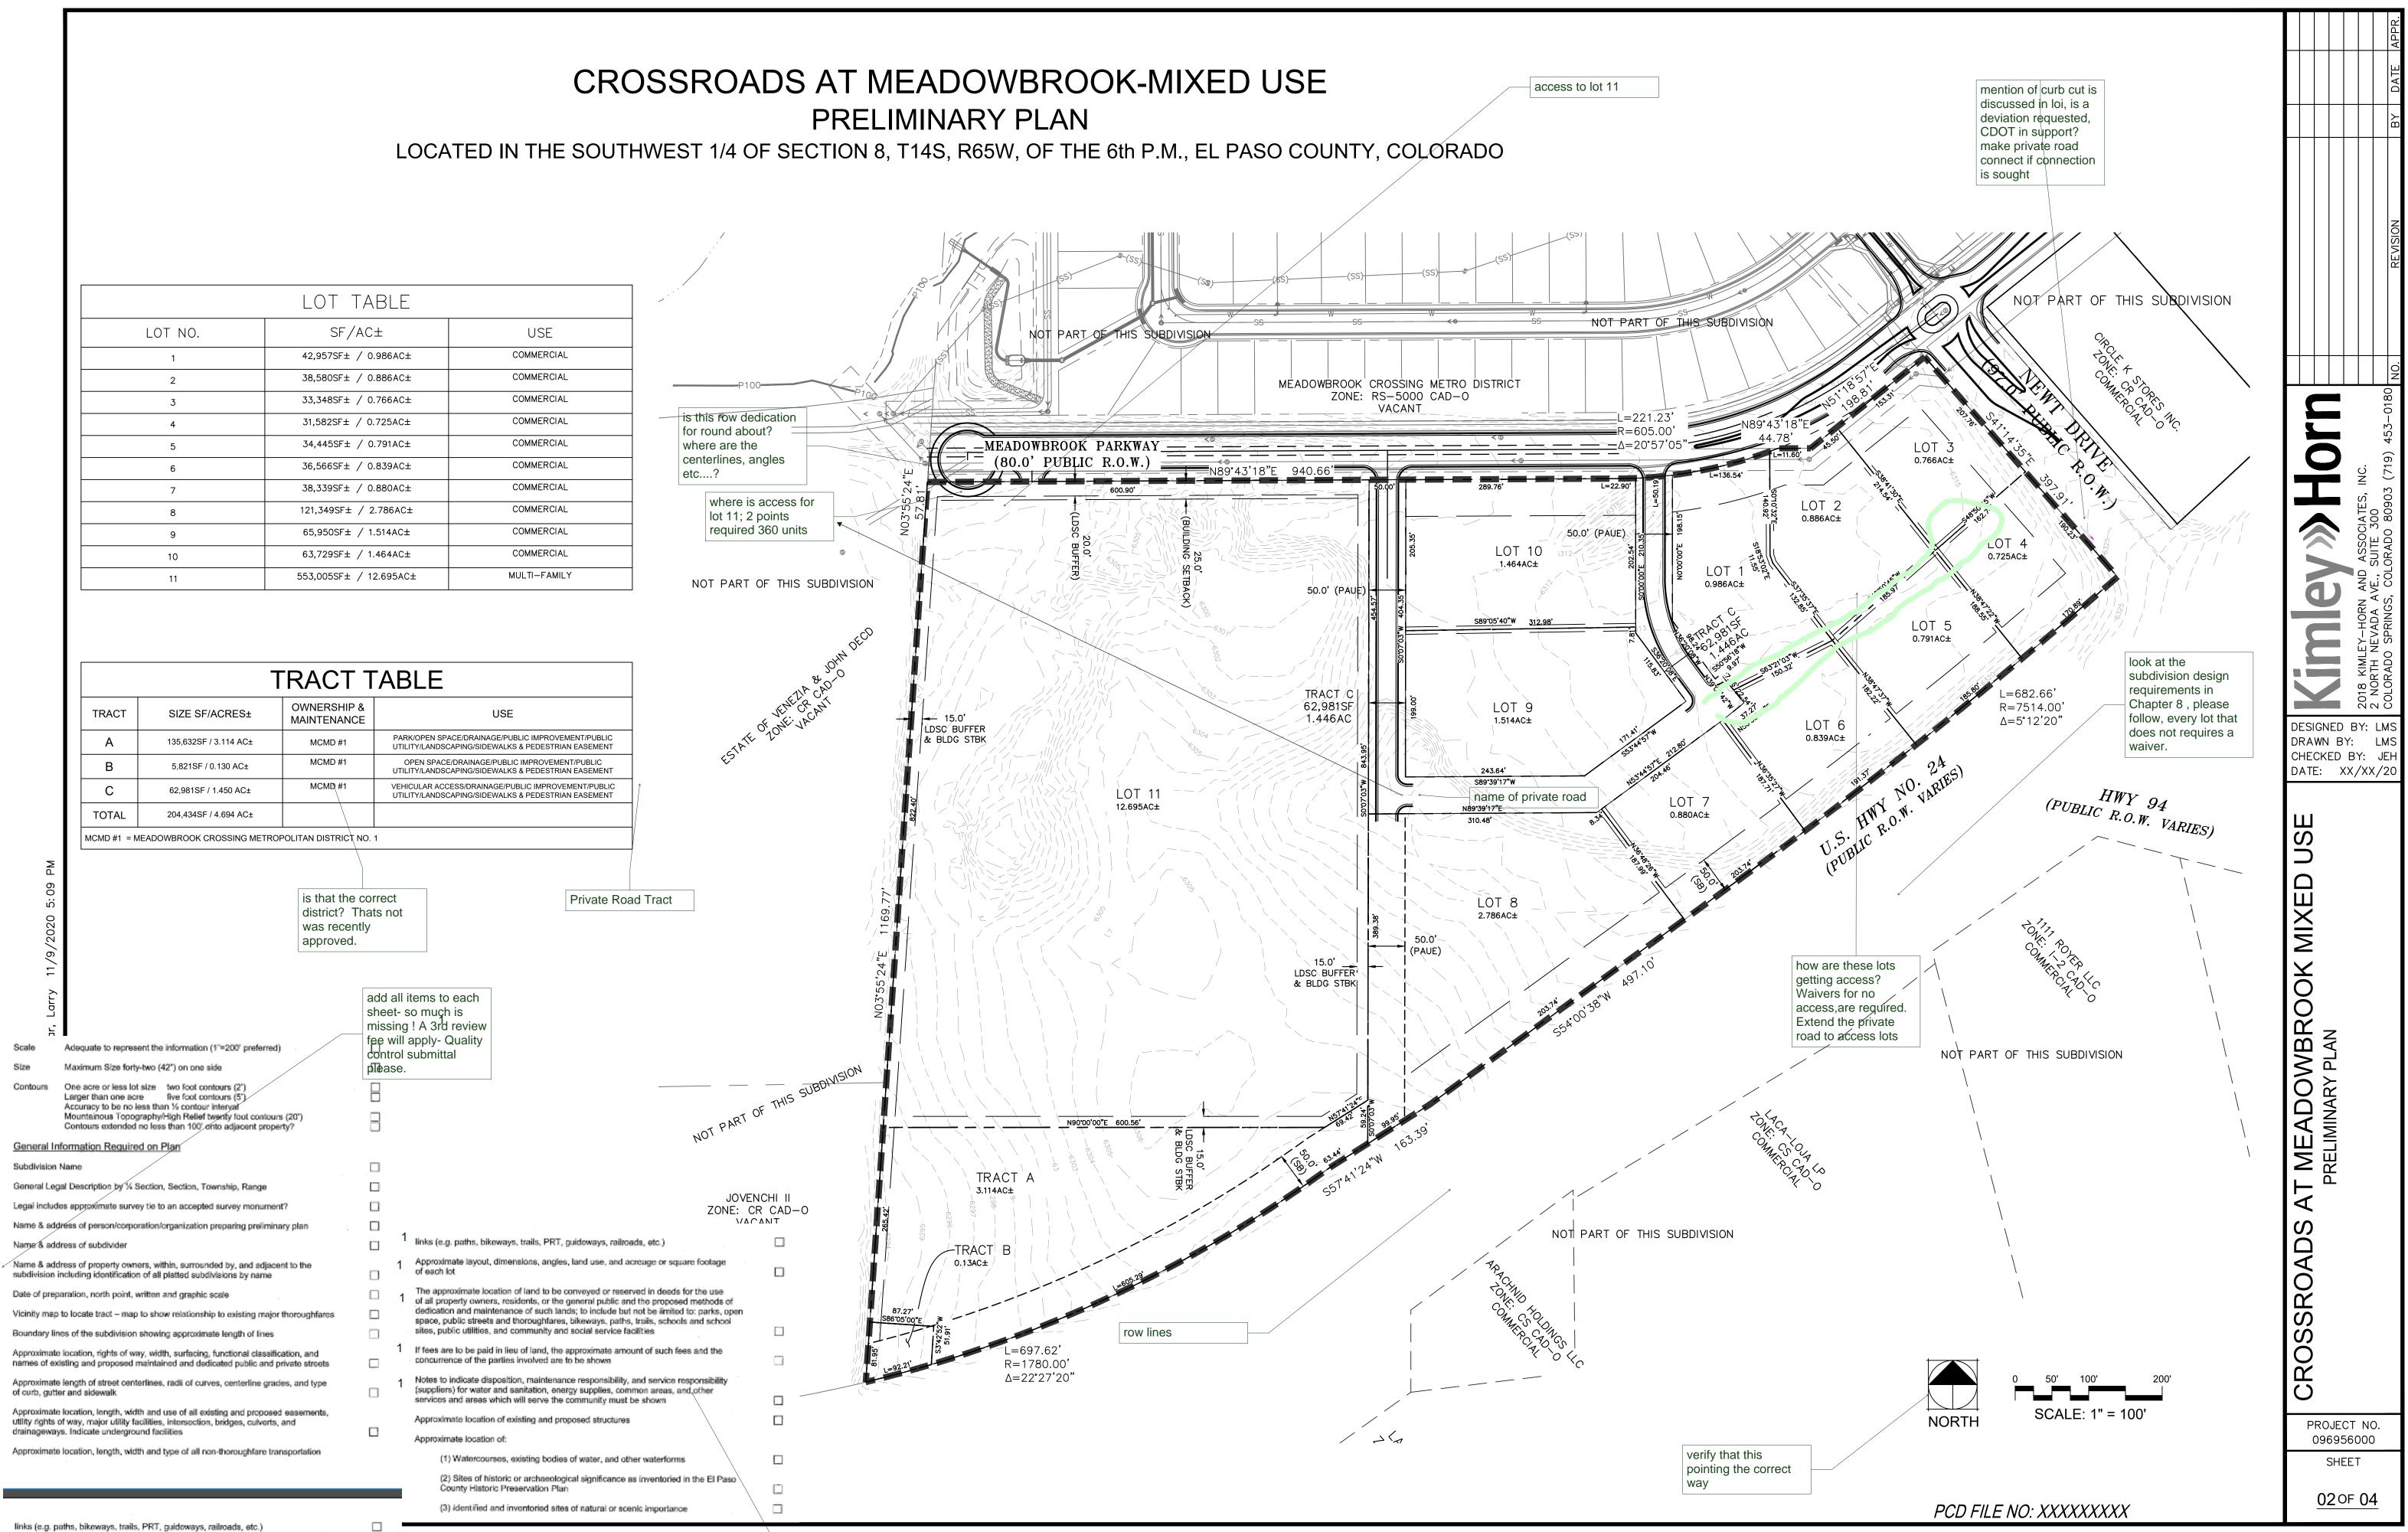

|                                                                                                                                                                             |                                                             |                                                                      |                                                               | 722                                  | ROA                                                  | D2                        |
|-----------------------------------------------------------------------------------------------------------------------------------------------------------------------------|-------------------------------------------------------------|----------------------------------------------------------------------|---------------------------------------------------------------|--------------------------------------|------------------------------------------------------|---------------------------|
|                                                                                                                                                                             |                                                             |                                                                      | N THE SOUTH                                                   | HWES                                 | T 1/4 OI                                             | F SEC                     |
| EGAL DESCRIPTION:                                                                                                                                                           |                                                             |                                                                      |                                                               |                                      |                                                      |                           |
| RACT B, 24/94 BUSINESS PARK FILING NO. 1, RECO<br>ORRECTION RECEPTION NUMBER 219097386 IN TH<br>OWNSHIP 14 SOUTH, RANGE 65 WEST, OF THE 6TH                                 | E RECORDS OF EL PASO COU                                    |                                                                      |                                                               |                                      | TE DATA TA<br>TAX ID NUMBER:<br>CURRENT ZONING       |                           |
| PRELIMINARY PLAN NOTES                                                                                                                                                      |                                                             |                                                                      |                                                               | -                                    | PROPOSED ZONIN<br>PROPOSED LOTS                      | NG:                       |
| 1. THE FOLLOWING REPORTS HAVE BEEN SUBMI<br>COUNTY PLANNING AND COMMUNITY DEVELO                                                                                            | OPMENT DEPARTMENT: TRANS                                    | SPORTATION IMPACT STUDY; DRAINA                                      | AGE REPORT; WATER RESOURCES                                   |                                      | TOTAL SITE ACRE<br>MINIMUM LOT SIZ                   | ZE                        |
| <ol> <li>REPORT; WASTEWATER DISPOSAL REPORT; GE</li> <li>ALL PROPERTY OWNERS ARE RESPONSIBLE FO<br/>DRAINAGE EASEMENTS AS SPECIFICALLY NOTE</li> </ol>                      | R MAINTAINING PROPER STOR                                   | M WATER DRAINAGE IN AND THROU                                        | GH THEIR PROPERTY. PUBLIC                                     |                                      | FRONTAGE SETB<br>LOT SETBACKS<br>LANDSCAPE SETI      |                           |
| STRUCTURES, FENCES, MATERIALS OR LANDSC<br>3. UNLESS OTHERWISE INDICATED, ALL FRONT, S                                                                                      | IDE AND REAR LOT LINES ARE T                                | O BE PLATTED ON EITHER SIDE WITH                                     | A 10 FOOT PUBLIC UTILITY AND                                  |                                      |                                                      |                           |
| DRAINAGE EASEMENT. ALL EXTERIOR SUBDIVI<br>THE SOLE RESPONSIBILITY FOR MAINTENANCE<br>4. DEVELOPER SHALL COMPLY WITH FEDERAL AN<br>AGENCY REQUIREMENTS, IF ANY, OF APPLICAE | OF THESE EASEMENTS IS HERE                                  | BY VESTED WITH THE INDIVIDUAL PF<br>ORDINANCES, REVIEW AND PERMIT    | ROPERTY OWNERS.<br>REQUIREMENTS, AND OTHER                    |                                      | MAXIMUM LOT CO                                       |                           |
| DEPARTMENT OF TRANSPORTATION, U.S. ARN<br>SPECIES ACT, PARTICULARLY AS RELATED TO T                                                                                         | IY CORPS OF ENGINEERS, AND                                  | THE U.S. FISH AND WILDLIFE SERVICE                                   | REGARDING THE ENDANGERED                                      | 001                                  |                                                      |                           |
| <ol> <li>NO DRIVEWAY SHALL BE ESTABLISHED UNLESS</li> <li>MAILBOXES SHALL BE INSTALLED IN ACCORDA</li> </ol>                                                                |                                                             |                                                                      | 5.                                                            |                                      | SOILS AND GEOL                                       |                           |
| <ol> <li>EXCEPT AS OTHERWISE NOTED ON THE PRELIN<br/>INCLUDING NECESSARY DRAINAGE CULVERTS<br/>DRIVEWAYS WILL NEED TO BE APPROVED BY T</li> </ol>                           | PER LAND DEVELOPMENT COD                                    | E SECTION 6.3.3.C.2 AND 6.2.2.C.3. D                                 |                                                               | <sup>e</sup> Cr                      | IGINEERS ON AU<br>COSSROADS APAF                     | RTMENTS (A                |
| <ol> <li>AT THE TIME OF APPROVAL OF THIS PROJECT,<br/>ADOPTED A FIRE CODE WITH FIRE MITIGATION<br/>STRUCTURES. THE OWNER OF ANY LOT SHOU</li> </ol>                         | REQUIREMENTS DEPENDING                                      | UPON THE LEVEL OF FIRE RISK ASSOC                                    | CIATED WITH THE PROPERTY AND                                  | o PL                                 | OR THE CROSSRO<br>IXED-USE PRELIN<br>ANNING AND CO   | IINARY PLAI<br>MMUNITY I  |
| THE ADOPTED FIRE CODE.<br>9. NO-BUILD AREAS ARE AS SHOWN ON THE PRE<br>DRAINAGE EASEMENTS, LANDSCAPE BUFFERS,<br>RESPONSIBILITY OF THE PROPERTY OWNER. A                    | SETBACKS SIGHT DISTANCE TR                                  | IANGLES, ETC., NO-BUILD AREAS WIT                                    | THIN INDIVIDUAL LOTS ARE THE                                  | 2. TH<br>CC                          | IOULD BECOME F<br>IERE ARE NO SIG<br>INSTRAINTS DO F | NIFICANT G<br>EXIST RELAT |
| METROPOLITAN DISTRICT NO. 1.<br>10. THIS PROPERTY MAY BE ADVERSELY IMPACTED<br>ACTIVITIES. THE BUYER SHOULD RESEARCH AN                                                     | D BY NOISE, DUST, FUMES, AND                                | LIGHT POLLUTION CAUSED BY ADJA                                       | CENT INDUSTRIAL PROPERTIES AND                                | RE                                   | AY OR CLAYEY SA<br>LATIVELY COMM                     | ION TO THE                |
| 11. SIGNAGE IS NOT APPROVED WITH THIS PLAN.<br>DEVELOPMENT DEPARTMENT AT 2880 INTERN                                                                                        | A SEPARATE SIGN PERMIT IS RE                                | EQUIRED. CONTACT THE EL PASO COL                                     |                                                               | HA                                   | IGINEERING AND<br>AZARDS ARE FOU<br>EOTECHNICAL IN   | ND TO EXIS                |
| <ol> <li>RETAINING WALLS EXCEEDING 4-FEET WILL NE</li> <li>ALL "STOP SIGNS" AND OTHER TRAFFIC CONTF</li> </ol>                                                              | ROL SIGNAGE SHALL BE INSTALI                                |                                                                      | IS SHOWN ON THE SITE                                          | 3. T⊦                                | E PROPOSED DE                                        | VELOPMEN                  |
| DEVELOPMENT PLAN TO MEET MUTCD STAND<br>14. PRIOR TO BUILDING PERMIT APPROVAL, A FIN.<br>COMMUNITY DEVELOPMENT DEPARTMENT, A                                                | AL SUBDIVISION PLAT SHALL BE                                |                                                                      |                                                               | \ тү                                 | PICAL FOR THE F                                      | RONT RANG                 |
| AUTHORIZED DESIGNEE, AND THE PLAT SHALL<br>15. FOUR TO SIX FOOT TALL DECORATIVE FENCE W                                                                                     | BE RECORDED.<br>/ILL BE CONSTRUCTED ALONG                   | THE PERIMETER OF THE AREA OF DEV                                     | /ELOPMENT, AS NOTED ON THE                                    | \                                    | CEPTABLE ALTER<br>PROPRIATE PLAN                     |                           |
| PLANS. THE MATERIAL AND LOCATION SHALL<br>NO BUILD AREAS AS LONG AS THE ENCROACHI<br>16. ALL STREETS SHALL BE NAMED AND CONSTRU                                             | NG SECTIONS DO NOT IMPEDE                                   | SURFACE WATER RUNOFF.                                                |                                                               | FC                                   | TE-SPECIFIC SOILS                                    | STRUCTION                 |
| BE OWNED AND MAINTAINED BY THE MEADO<br>17. NOTWITHSTANDING ANY AND/OR ASSOCIATED                                                                                           | WBROOK CROSSING METROPO<br>D PUBLIC IMPROVEMENTS OR (       | EITAN DISTRICT NO. 1.<br>GRAPHIC REPRESENTATION, ALL DESI            | GN AND CONSTRUCTION RELATED                                   | RE                                   | OUNDATIONS ANI<br>COMMENDATIO                        | NS FOR FOL                |
| TO ROADS, STORM DRAINAGE AND EROSION (<br>OF THE RELEVANT ADOPTED EL PASO COUNTY<br>THE DRAINAGE CRITERIA MANUAL (DCM), ANI                                                 | STANDARDS, INCLUDING THE                                    | LAND DEVELOPMENT CODE (LDC), TH                                      | IE ENGINEERING CRITERIA MANUAI                                | -,                                   | R TO THE SOILS F                                     | REPORT FOR                |
| APPROVED IN WRITING TO BE ACCEPTABLE. T<br>THAT HAVE NOT BEEN OTHERWISE APPROVED                                                                                            | HE APPROVAL OF THIS PRELIM<br>THROUGH THE DEVIATION AP      | INARY PLAN DOES NOT IMPLICITLY AI<br>PROVAL PROCESS.                 | LLOW ANY DEVIATIONS OR WAIVER                                 | S                                    |                                                      | ·                         |
| <ol> <li>DEVELOPMENT OF THE PROPERTY WILL BE IN A<br/>AS AMENDED, FOR CR AND RM-30 ZONES.</li> <li>THIS PROPERTY IS NOT LOCATED WITHIN A DE</li> </ol>                      |                                                             |                                                                      |                                                               |                                      | PISITIN THA<br>DISTRICT?                             |                           |
| MAPS NUMBERED '08041C0576F', DATED DEC<br>ARE ZONE AE, AREAS OUTSIDE THE FLOODPLA                                                                                           | IN ARE ZONE X.                                              |                                                                      |                                                               |                                      |                                                      |                           |
| 20. WATER AND WASTEWATER SERVICES FOR THE<br>THE DISTRICT'S RULES, REGULATIONS AND SPE<br>BASED ON ITS ANALYSIS AND INTERPRETATION                                          | CIFICATIONS. THE OFFICE OF T                                | HE STATE ENGINEER HAS ISSUED AN<br>T CONCERNING THE AVAILABILITY OF  | OPINION OF WATER INADEQUACY<br>F CERTAIN WATER RIGHTS FOR USE | have N                               | 0 ACCESS<br>0 access to                              |                           |
| OUTSIDE OF THE UPPER BLACK SQUIRREL CREE<br>BASED ON THAT AGREEMENT. THIS INTERPRET<br>REVIEW OF THE STIPULATED AGREEMENT AND                                               | TATION DIFFERS FROM CERTAIN                                 | OPINIONS ISSUED BY THE OFFICE IN                                     | I THE PAST. BASED ON ITS OWN                                  | Meadow                               | wbrook                                               |                           |
| COMMISSIONERS IN AN OPEN AND PUBLIC HE<br>COUNTY COMMISSIONERS FOUND THAT CHER<br>LONG TERM WATER SERVICE CAPABILITIES ARI                                                  | OKEE HAS COMMITTED TO PRO                                   | OVIDE WATER SERVICE TO THE SUBDI                                     | IVISION AND ASSERTED THAT ITS                                 | one acc                              |                                                      | ;                         |
| UPON THE TESTIMONY AND EXPERTISE PROVI<br>PLANS AND CONTINUED FINANCIAL INVESTME<br>SUBDIVISION AND ITS EXISTING CUSTOMERS V                                                | NT IN INFRASTRUCTURE ARE D                                  | ESIGNED TO ALLOW CHEROKEE TO C                                       | ONTINUE TO PROVIDE THIS                                       |                                      | wbrook, no<br>to Hwy 24.                             |                           |
| 21. THE PROPERTY IS LOCATED IN THE AIRPORT O<br>THIS PROPERTY DUE TO ITS CLOSE PROXIMITY<br>OF THIS PROPERTY FOR RESIDENTIAL AND OTH                                        | TO AN AIRPORT, WHICH IS BEI                                 | NG DISCLOSED TO ALL PROSPECTIVE                                      | PURCHASERS CONSIDERING THE US                                 |                                      |                                                      |                           |
| AND DEPARTING AIRCRAFT DURING THE COUP<br>AVIGATION EASEMENT AS RECORDED IN BOOI                                                                                            | RSE OF NORMAL AIRPORT OPER<br>< 2478 AT PAGE 304, OF THE RE | ATIONS. ALL PROPERTY WITHIN THIS<br>ECORDS OF THE EL PASO COUNTY CLE | S SUBDIVISION IS SUBJECT TO AN<br>ERK AND RECORDER.           |                                      |                                                      |                           |
| <ol> <li>A 30 DB(A) INDOOR NOISE REDUCTION SHALL<br/>CERTIFICATE PRIOR TO SITE DEVELOPMENT PL</li> <li>ALL PROPERTY WITHIN THIS SUBDIVISION WIL</li> </ol>                  | AN APPROVAL.                                                |                                                                      |                                                               | Υ.                                   |                                                      |                           |
| SUBSEQUENT FINAL PLAT(S) OR SEPARATE INS<br>24. A TITLE 32 SPECIAL DISTRICT ANNUAL REPORT                                                                                   | TRUMENT(S) ACCOMPANYING<br>AND DISCLOSURE FORM SATIS        | THE FINAL PLAT.                                                      |                                                               | In speakir                           | •                                                    |                           |
| DEPARTMENT SHALL BE RECORDED WITH EAC<br>25. LANDSCAPE IMPROVEMENTS AND MAINTENA                                                                                            | H PLAT<br>NCE SHALL BE THE RESPONSIBI                       | LITY OF THE OWNER OR DESIGNATED                                      | DENTITY APPROVED BY THE BOCC.                                 | owner I th<br>PUBLIC C<br>road tract | DR private                                           |                           |
| 26. LANDSCAPING SHALL CONFORM TO THE REQU<br>APPROVAL IMPOSED BY THE BOARD OF COUN                                                                                          |                                                             | HE COUNTY CODE TOGETHER WITH A                                       | ALL APPLICABLE CONDITIONS OF                                  |                                      | o access all                                         |                           |
| FLOODPLAIN NOTES:<br>1. PORTIONS OF THIS PROPERTY ARE LO<br>INSURANCE RATE MAP, COMMUNITY M.                                                                                |                                                             |                                                                      |                                                               | see how lobeing acco                 | ots are                                              |                           |
| note 19 says its not?                                                                                                                                                       |                                                             | provide required                                                     |                                                               |                                      | delete note                                          | 25 white                  |
|                                                                                                                                                                             |                                                             | mitigation techniques<br>for the residential and                     |                                                               | _                                    | re you subm<br>landscape p                           | nitting a                 |
| PROJECT TEAM:                                                                                                                                                               |                                                             | com if requiredA<br>study addressing                                 |                                                               |                                      | developer is                                         | s not                     |
| <i>OWNER/ DEVELOPER:</i><br>CROSSROADS METROPOLITAN DIST                                                                                                                    | TRICT NO. 1                                                 | noise from HWY 24 is<br>requiredYour also in<br>a CAD-O              |                                                               |                                      | landscape fo                                         | or                        |
| C/O THE EQUITY GROUP<br>ATTN: DANNY MIENTKA                                                                                                                                 | = 1500                                                      |                                                                      |                                                               |                                      |                                                      |                           |
| <i>90 SOUTH CASCADE AVENUE, SUITE<br/>COLORADO SPRINGS, CO 80903</i>                                                                                                        |                                                             |                                                                      | SHEET INDEX:                                                  |                                      |                                                      |                           |
| PLANNERS/ LANDSCAPE ARCH.:<br>KIMLEY-HORN                                                                                                                                   | <u>CIVIL ENGINEER:</u><br>MS CIVIL CONSULT                  | TANTS. INC.                                                          |                                                               | ИССТ                                 |                                                      |                           |
| 2 NORTH NEVADA AVENUE<br>SUITE 300                                                                                                                                          | 102 PIKES PEAK A<br>5TH FLOOR                               | ,                                                                    |                                                               | IARY PLAN                            |                                                      |                           |
| COLORADO SPRINGS, CO 80903                                                                                                                                                  | COLORADO SPRIN                                              |                                                                      |                                                               | APE SHEET                            |                                                      |                           |

### AT MEADOWBROOK-MIXED USE PRELIMINARY PLAN CTION 8, T14S, R65W, OF THE 6th P.M., EL PASO COUNTY, COLORADO what about RM30 5408007005 CR RS-5000 CAD-C CR CAD-O 11 29.03 AC 0.72 AC 50' FRONT, 25' SIDE/ REAR; 0' SIDE/REAR SETBACK ADJACENT TO CR ZONE 50' FRONT, 25' SIDE/ REAR; 0' SIDE/REAR SETBACK ADJACENT TO CR ZONE delete these bldg Expressway, Principal Arterial: 25' SETBACK (1 TREE/ 20' FRONTAGE) setbacks; front is Minor Arterial: 20' SETBACK (1 TREE/25' FRONTAGE) where access is Non-Arterial: 10' SETBACK (1 TREE/30' FRONTAGE taken from at a lot by NONE 50' (UNLESS OTHERWISE IMPACTED BY CAD-O RESTRICTIONS) lot case CONDITIONS, CONSTRAINTS, & HAZARDS NOTE DY FOR COLORADO SPRINGS EQUITIES, LLC, WAS COMPLETED BY RMG 20 AND INCLUDED THE AREA OF DEVELOPMENT PROPOSED WITH THE ALSO KNOWN AS, CROSSROADS MIXED-USE) THE GEOLOGY AND SOILS REPORT -USE DEVELOPMENT WAS PROVIDED AS PART OF THE CROSSROADS N SUBMITTED TO THE EL PASO BOARD OF COUNTY COMMISSIONERS. DEVELOPMENT FILE NUMBER [TBD]. DEVELOPERS AND HOME OWNERS VITH THIS REPORT AND ITS CONTENTS. \*\* EOLOGICAL HAZARDS; HOWEVER, THE POTENTIAL FOR GEOLOGIC what is this line? ED TO THE POTENTIAL FOR SHALLOW GROUNDWATER TABLES, EXPANSIVE ERODIBLE SANDY SOILS. THESE GEOLOGICAL CONDITIONS ARE CONSIDERED AREA WITH MITIGATION ACCOMPLISHED BY IMPLEMENTING COMMON CTION PRACTICES. IF THE PREVIOUSLY LISTED POTENTIAL GEOLOGICAL T, AN EVALUATION SHALL BE PERFORMED AT THE TIME OF FINAL N FOR THOSE INDIVIDUAL LOTS. \*\* T IS FEASIBLE. THE GEOLOGIC CONDITIONS IDENTIFIED POTENTIALLY ISMICITY, RADON, AND EROSION, BUT THESE CONDITIONS ARE CONSIDERED GE REGIONS OF COLORADO. MITIGATION OF GEOLOGIC CONDITIONS IS MOST B AVOIDANCE. HOWEVER, WHERE AVOIDANCE IS NOT A PRACTICAL RO EOLOGIC CONDITIONS SHOULD BE MITIGATED BY IMPLEMENTING SINEERING AND SUITABLE CONSTRUCTION PRACTICES. \*\* HALL BE PERFORMED FOR THE LOTS WITHIN THIS SUBDIVISION PRIOR TO TO IDENTIFY SUBSURFACE SOIL CONDITIONS ANTICIPATED TO SUPPORT PERTINENT GEOTECHNICALLY-RELATED PARAMETERS AND LOT 10 JNDATION DESIGN AND CONSTRUCTION. \*\* 1.464AC± MORE DETAILED INFORMATION. These notes are from what is this label the recommendations S89'05'40"W 312.9 pointing to>page in report for this is this row? please project to be added DETAILS, AND SHOW ON PRELIM provide detract for TRACT C - 62,981SF 1.446AC dedication PLAN, LOT 9 1.514AC± CONSTRUCTED BY WHOM? LOT 11 12.695AC± In addition to the previously identified mitigation alternatives, surface and subsurface drainage systems should be considered. Exterior, perimeter foundation drains should be installed around below-grade habitable or storage spaces. Surface water should be efficiently removed from the building area to prevent ponding and infiltration into the subsurface soil. The foundation systems for the proposed commercial structures, retaining walls greater than 4 feet, and any retention/detention facilities should be designed and constructed based upon LOT 8 2.786AC± recommendations developed in a site-specific subsurface soil investigation. The following the HW set of a state of the set of the s . . . . . . . . . TRACT A -TRACT L=697.62' R=1780.00' Δ=22'27'20"

|    |              | LOT TABLE              |         |
|----|--------------|------------------------|---------|
|    | USE          | SF/AC±                 | LOT NO. |
|    | COMMERCIAL   | 42,957SF± / 0.986AC±   | 1       |
|    | COMMERCIAL   | 38,580SF± / 0.886AC±   | 2       |
|    | COMMERCIAL   | 33,348SF± / 0.766AC±   | 3       |
| is | COMMERCIAL   | 31,582SF± / 0.725AC±   | 4       |
| N  | COMMERCIAL   | 34,445SF± / 0.791AC±   | 5       |
| C  | COMMERCIAL   | 36,566SF± / 0.839AC±   | 6       |
|    | COMMERCIAL   | 38,339SF± / 0.880AC±   | 7       |
|    | COMMERCIAL   | 121,349SF± / 2.786AC±  | 8       |
|    | COMMERCIAL   | 65,950SF± / 1.514AC±   | 9       |
|    | COMMERCIAL   | 63,729SF± / 1.464AC±   | 10      |
|    | MULTI-FAMILY | 553,005SF± / 12.695AC± | 11      |

Approximate layout, dimensions, angles, land use, and acreage or square footage of each lot

Scale

Size

LANDSCAPE SETBACKS: STREET NAME OR ZONE BOUNDARY:

STREET CLASSIFICATION:

SETBACK DEPTH REQUIRED/PROVIDE LINEAR FOOTAGE: TREE/FEET REQUIRED: NUMBER OF TREES REQUIRED/PROVI PLANT ABBREVIATION DENOTED ON P % GROUND PLANE VEG. REQUIRED/PR