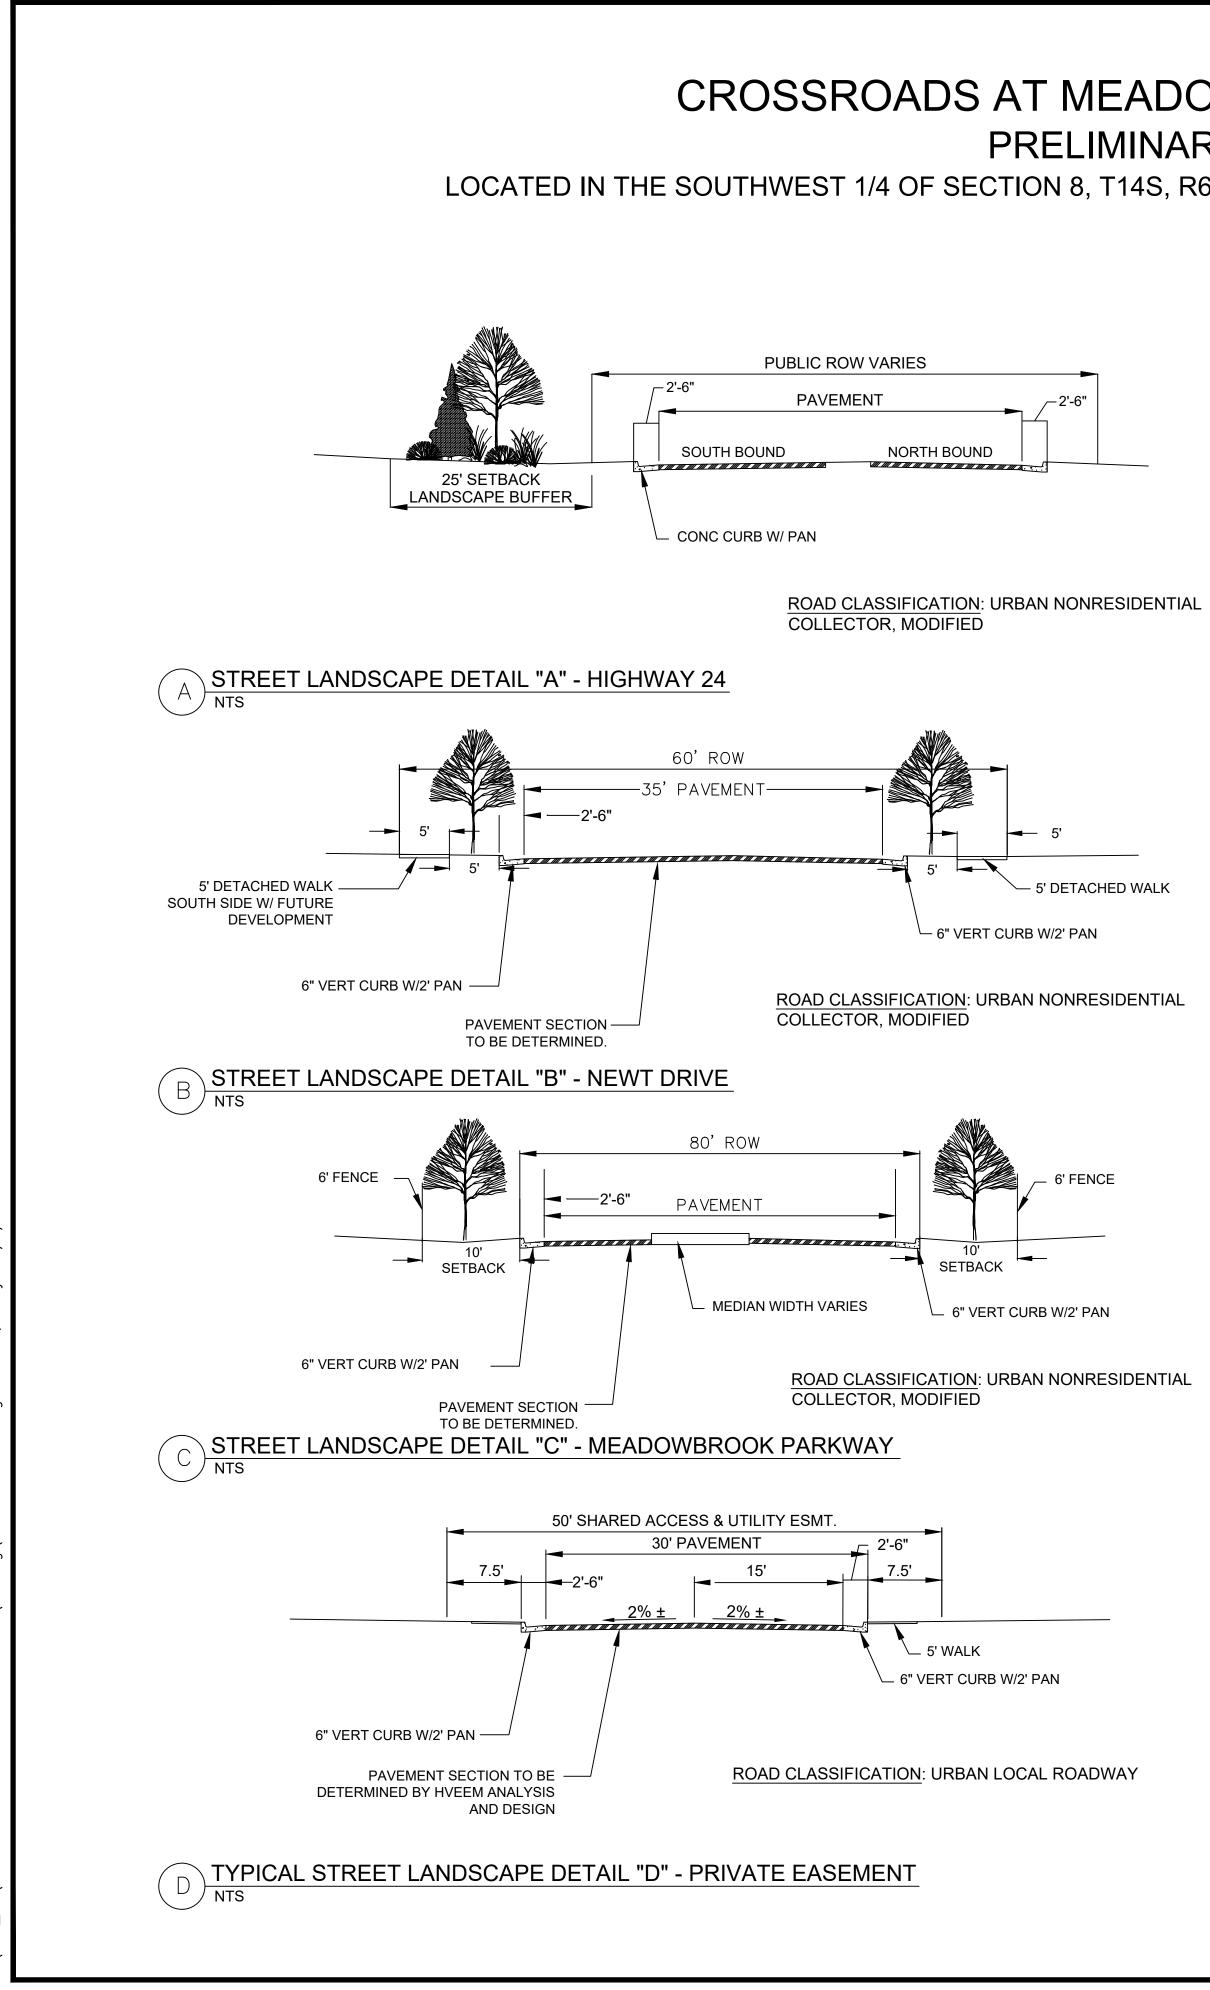

LANDSCAPE SETBACKS: STREET NAME OR ZONE BOUNDARY:

STREET CLASSIFICATION:

SETBACK DEPTH REQUIRED/PROVIDE LINEAR FOOTAGE: TREE/FEET REQUIRED: NUMBER OF TREES REQUIRED/PROVI PLANT ABBREVIATION DENOTED ON P % GROUND PLANE VEG. REQUIRED/PR

### **GENERAL NOTES**

PLANT SCHEDULE

1. CONTRACTOR SHALL WARRANTY ALL PLANT MATERIAL FOR ONE YEAR AFTER SUBSTANTIAL COMPLETION.

- 2. CONTRACTOR SHALL BE RESPONSIBLE FOR MAINTENANCE OF ALL PLANT MATERIALS IN A HEALTHY STATE DURING CONSTRUCTION AND THROUGH FINAL COMPLETION AS PART OF PLANTING COST. ANY DAMAGE TO PLANT MATERIAL SHALL BE REPAIRED OR REPLACED AT THE CONTRACTOR'S EXPENSE. AFTER FINAL COMPLETION, OWNER SHALL BE RESPONSIBLE FOR PLANT MAINTENANCE.
- 3. PLANT QUANTITIES ARE PROVIDED FOR CONTRACTOR'S CONVENIENCE ONLY AND SHALL BE VERIFIED BY CONTRACTOR BY REVIEWING PLANTING PLAN SYMBOLS AND GENERATING SEPARATE PLANT LIST.
- 4. ALL DECIDUOUS TREES SHALL BE WRAPPED IN THE FALL WITH STRETCHABLE TREE WRAP IN ACCORDANCE WITH ACCEPTED HORTICULTURAL PRACTICE; WRAP SHALL BE REMOVED NO LATER THAN MAY 1 OF THE FOLLOWING SPRING. INSTALL WOOD MULCH UNDER EACH TREE; REFER TO TREE PLANTING DETAIL. WOOD MULCH SHALL BE SHREDDED WOOD MULCH.
- 5. TREE PLANTING SOIL AMENDMENT AND FERTILIZER REQUIREMENTS: BACKFILL SOIL WITHIN EACH TREE PIT SHALL CONSIST OF 30% COMPOST AND 70% EXISTING SOIL.
- 6. COBBLE MULCH AREAS; INSURE POSITIVE DRAINAGE AWAY FROM BUILDINGS PRIOR TO PLACING GRAVEL MULCH; INSTALL WEED BARRIER FABRIC UNDER ALL GRAVEL MULCH; ROLL FABRIC WITHOUT STRETCHING OR PULLING; OVERLAP FABRIC EDGES A MINIMUM OF 6". STAKE FABRIC PER MANUFACTURER'S SPECIFICATIONS., COBBLE (2"-4" WHOLE RIVER ROCK) SHOULD BE PLACED IN DESIGNATED AREA AS SHOWN ON PLANS AT A 4" DEPTH; ENSURE WEED BARRIER FABRIC IS NOT VISIBLE. SUBMIT SAMPLE FOR OWNER REPRESENTATIVE APPROVAL PRIOR TO INSTALLATION.
- 7. ALL PLANT MATERIALS SHALL HAVE BACKFILL CAREFULLY PLACED AROUND BASE AND SIDES OF BALL TO TWO-THIRDS (2/3) DEPTH OF BALL, THEN THOROUGHLY SOAKED WITH WATER TO ALLOW SETTLEMENT. ALL WIRE, BURLAP FASTENERS AND LOOSE BURLAP AROUND BASE OF TRUNK SHALL BE REMOVED AT THIS TIME. REMAINDER OF PIT SHALL THEN BE BACKFILLED, ALLOWING FOR DEPTH OF MULCH, SAUCER AND SETTLEMENT OF BACKFILL. BACKFILL SHALL THEN BE THOROUGHLY WATERED ONCE AGAIN.
- 8. LANDSCAPE CONTRACTOR IS RESPONSIBLE FOR MAINTAINING EXISTING EROSION CONTROL MEASURES DURING HIS DURATION OF WORK ON-SITE.
- 9. LANDSCAPE CONTRACTOR IS RESPONSIBLE TO PROVIDE EROSION CONTROL BLANKET ON ALL SLOPES.
- 10. ALL AREAS DISTURBED DURING CONSTRUCTION TO BE RESEEDED.
- 11. CONTRACTOR SHALL PROVIDE ALL DEVICES AND LABOR NEEDED TO ESTABLISH NATIVE SEED.
- 12. ALL TREES SHALL BE IRRIGATED VIA A DRIP SYSTEM. FINAL DESIGN AND P.O.C WILL BE IDENTIFIED FINAL BUILDING PERMIT.
- 13. LANDSCAPE DETAILS PROVIDED FOR STREETSCAPE LANDSACPE AND BUFFERING REQUIRED FOR SUBDIVISION IMPACTS. INDIVIDUAL LOTS SHALL BE RESPONSIBLE FOR DEVELOPING AND IMPLEMENTING A LANDASCPE PLAN TO MEET INDIVIDUAL LOT REQUIREMENTS. MAINENANCE OF LANDSCAPE ELEMENTS AUTHORIZED BY THIS PRELIMINARY PLAN SHALL BE RE MAINENANCE RESPONSIBILITY OF THE SPECIAL DISTRICT AND/OR BUSINESS OWNERS ASSOCIATION. INDIVIDUAL LOT LANDSCAPING SHALL BE RHE RESPONSIBILITY OF THE INDIVIDIAL LOT ONWNERS.