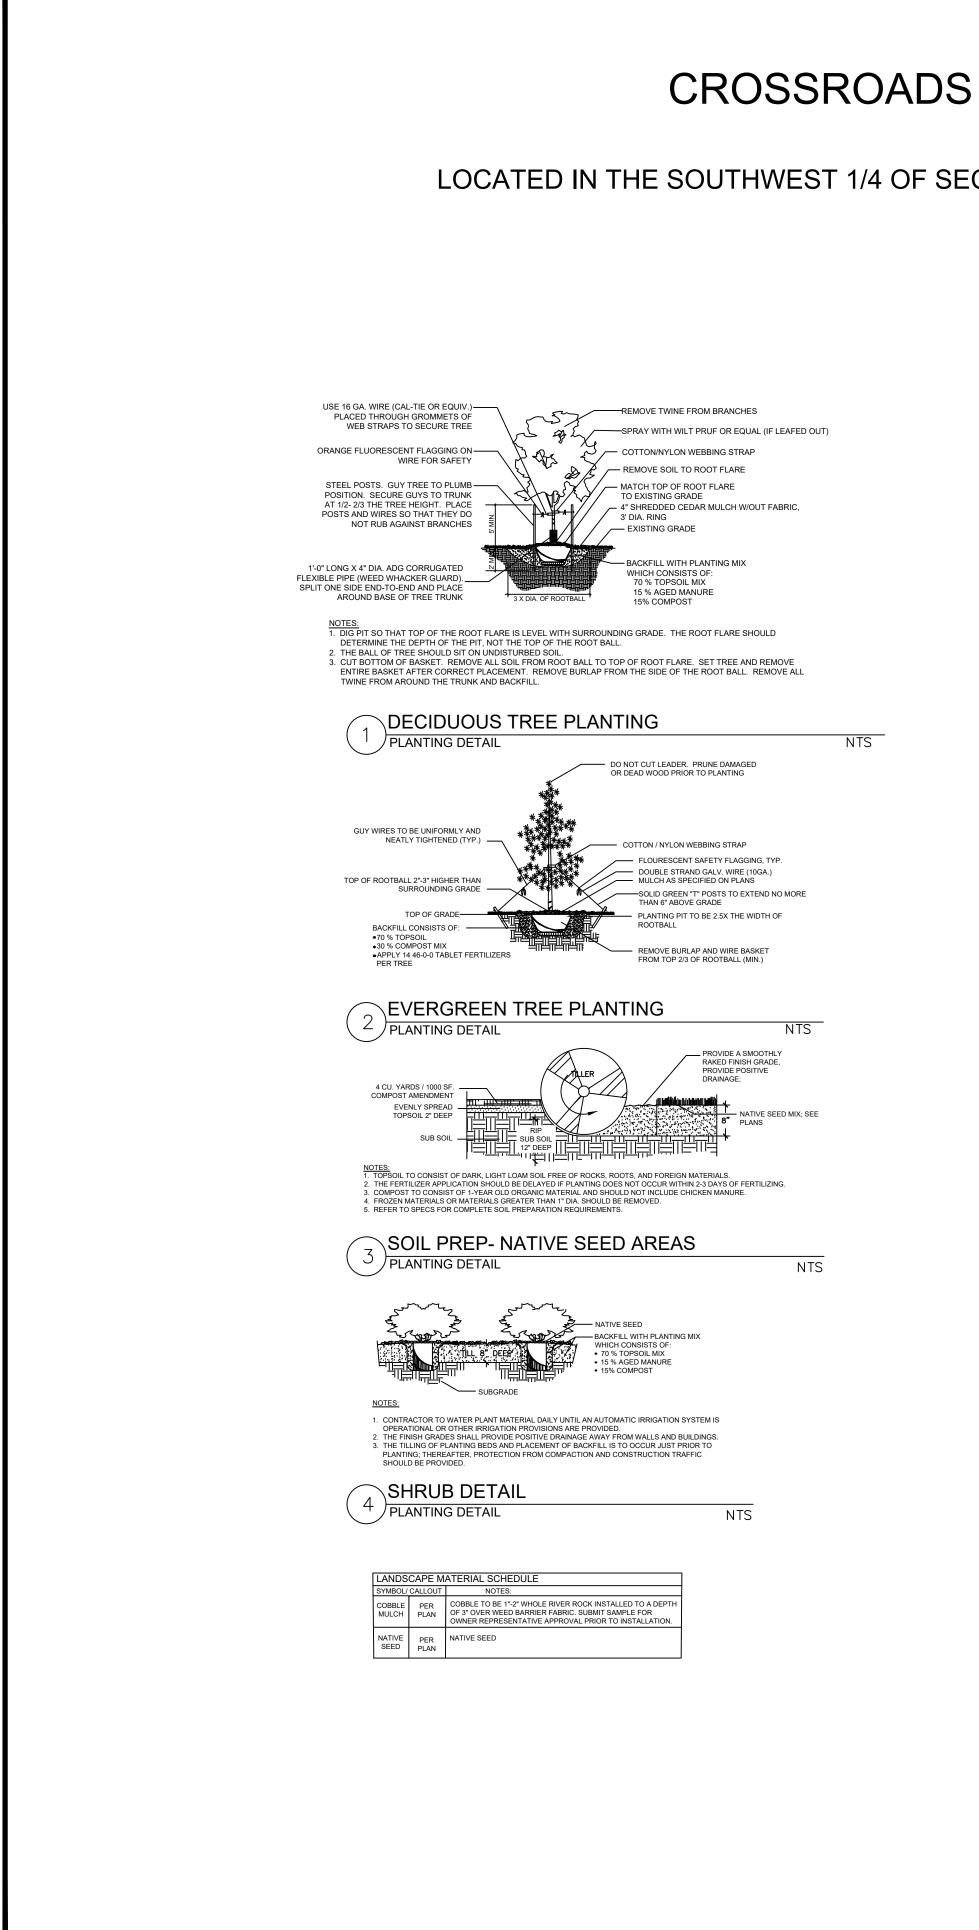

### **GENERAL NOTES**

PLANT SCHEDULE

1. CONTRACTOR SHALL WARRANTY ALL PLANT MATERIAL FOR ONE YEAR AFTER SUBSTANTIAL COMPLETION.

- 2. CONTRACTOR SHALL BE RESPONSIBLE FOR MAINTENANCE OF ALL PLANT MATERIALS IN A HEALTHY STATE DURING CONSTRUCTION AND THROUGH FINAL COMPLETION AS PART OF PLANTING COST. ANY DAMAGE TO PLANT MATERIAL SHALL BE REPAIRED OR REPLACED AT THE CONTRACTOR'S EXPENSE. AFTER FINAL COMPLETION, OWNER SHALL BE RESPONSIBLE FOR PLANT MAINTENANCE.
- 3. PLANT QUANTITIES ARE PROVIDED FOR CONTRACTOR'S CONVENIENCE ONLY AND SHALL BE VERIFIED BY CONTRACTOR BY REVIEWING PLANTING PLAN SYMBOLS AND GENERATING SEPARATE PLANT LIST.
- 4. ALL DECIDUOUS TREES SHALL BE WRAPPED IN THE FALL WITH STRETCHABLE TREE WRAP IN ACCORDANCE WITH ACCEPTED HORTICULTURAL PRACTICE; WRAP SHALL BE REMOVED NO LATER THAN MAY 1 OF THE FOLLOWING SPRING. INSTALL WOOD MULCH UNDER EACH TREE; REFER TO TREE PLANTING DETAIL. WOOD MULCH SHALL BE SHREDDED WOOD MULCH.
- 5. TREE PLANTING SOIL AMENDMENT AND FERTILIZER REQUIREMENTS: BACKFILL SOIL WITHIN EACH TREE PIT SHALL CONSIST OF 30% COMPOST AND 70% EXISTING SOIL.
- 6. COBBLE MULCH AREAS; INSURE POSITIVE DRAINAGE AWAY FROM BUILDINGS PRIOR TO PLACING GRAVEL MULCH; INSTALL WEED BARRIER FABRIC UNDER ALL GRAVEL MULCH; ROLL FABRIC WITHOUT STRETCHING OR PULLING; OVERLAP FABRIC EDGES A MINIMUM OF 6". STAKE FABRIC PER MANUFACTURER'S SPECIFICATIONS., COBBLE (2"-4" WHOLE RIVER ROCK) SHOULD BE PLACED IN DESIGNATED AREA AS SHOWN ON PLANS AT A 4" DEPTH; ENSURE WEED BARRIER FABRIC IS NOT VISIBLE. SUBMIT SAMPLE FOR OWNER REPRESENTATIVE APPROVAL PRIOR TO INSTALLATION.
- 7. ALL PLANT MATERIALS SHALL HAVE BACKFILL CAREFULLY PLACED AROUND BASE AND SIDES OF BALL TO TWO-THIRDS (2/3) DEPTH OF BALL, THEN THOROUGHLY SOAKED WITH WATER TO ALLOW SETTLEMENT. ALL WIRE, BURLAP FASTENERS AND LOOSE BURLAP AROUND BASE OF TRUNK SHALL BE REMOVED AT THIS TIME. REMAINDER OF PIT SHALL THEN BE BACKFILLED, ALLOWING FOR DEPTH OF MULCH, SAUCER AND SETTLEMENT OF BACKFILL. BACKFILL SHALL THEN BE THOROUGHLY WATERED ONCE AGAIN.
- 8. LANDSCAPE CONTRACTOR IS RESPONSIBLE FOR MAINTAINING EXISTING EROSION CONTROL MEASURES DURING HIS DURATION OF WORK ON-SITE.
- 9. LANDSCAPE CONTRACTOR IS RESPONSIBLE TO PROVIDE EROSION CONTROL BLANKET ON ALL SLOPES.
- 10. ALL AREAS DISTURBED DURING CONSTRUCTION TO BE RESEEDED.
- 11. CONTRACTOR SHALL PROVIDE ALL DEVICES AND LABOR NEEDED TO ESTABLISH NATIVE SEED.
- 12. ALL TREES SHALL BE IRRIGATED VIA A DRIP SYSTEM. FINAL DESIGN AND P.O.C WILL BE IDENTIFIED FINAL BUILDING PERMIT.
- 13. LANDSCAPE DETAILS PROVIDED FOR STREETSCAPE LANDSACPE AND BUFFERING REQUIRED FOR SUBDIVISION IMPACTS. INDIVIDUAL LOTS SHALL BE RESPONSIBLE FOR DEVELOPING AND IMPLEMENTING A LANDASCPE PLAN TO MEET INDIVIDUAL LOT REQUIREMENTS. MAINENANCE OF LANDSCAPE ELEMENTS AUTHORIZED BY THIS PRELIMINARY PLAN SHALL BE RE MAINENANCE RESPONSIBILITY OF THE SPECIAL DISTRICT AND/OR BUSINESS OWNERS ASSOCIATION. INDIVIDUAL LOT LANDSCAPING SHALL BE RHE RESPONSIBILITY OF THE INDIVIDIAL LOT ONWNERS.

| DECIDUOUS TRI | EE<br>REEN TREE |  |
|---------------|-----------------|--|
| NTS           |                 |  |
|               |                 |  |

|   | wrong plan - resubmit                   |  |
|---|-----------------------------------------|--|
| / | for this prelim and a                   |  |
|   | for this prelim and a review will occur |  |
|   |                                         |  |