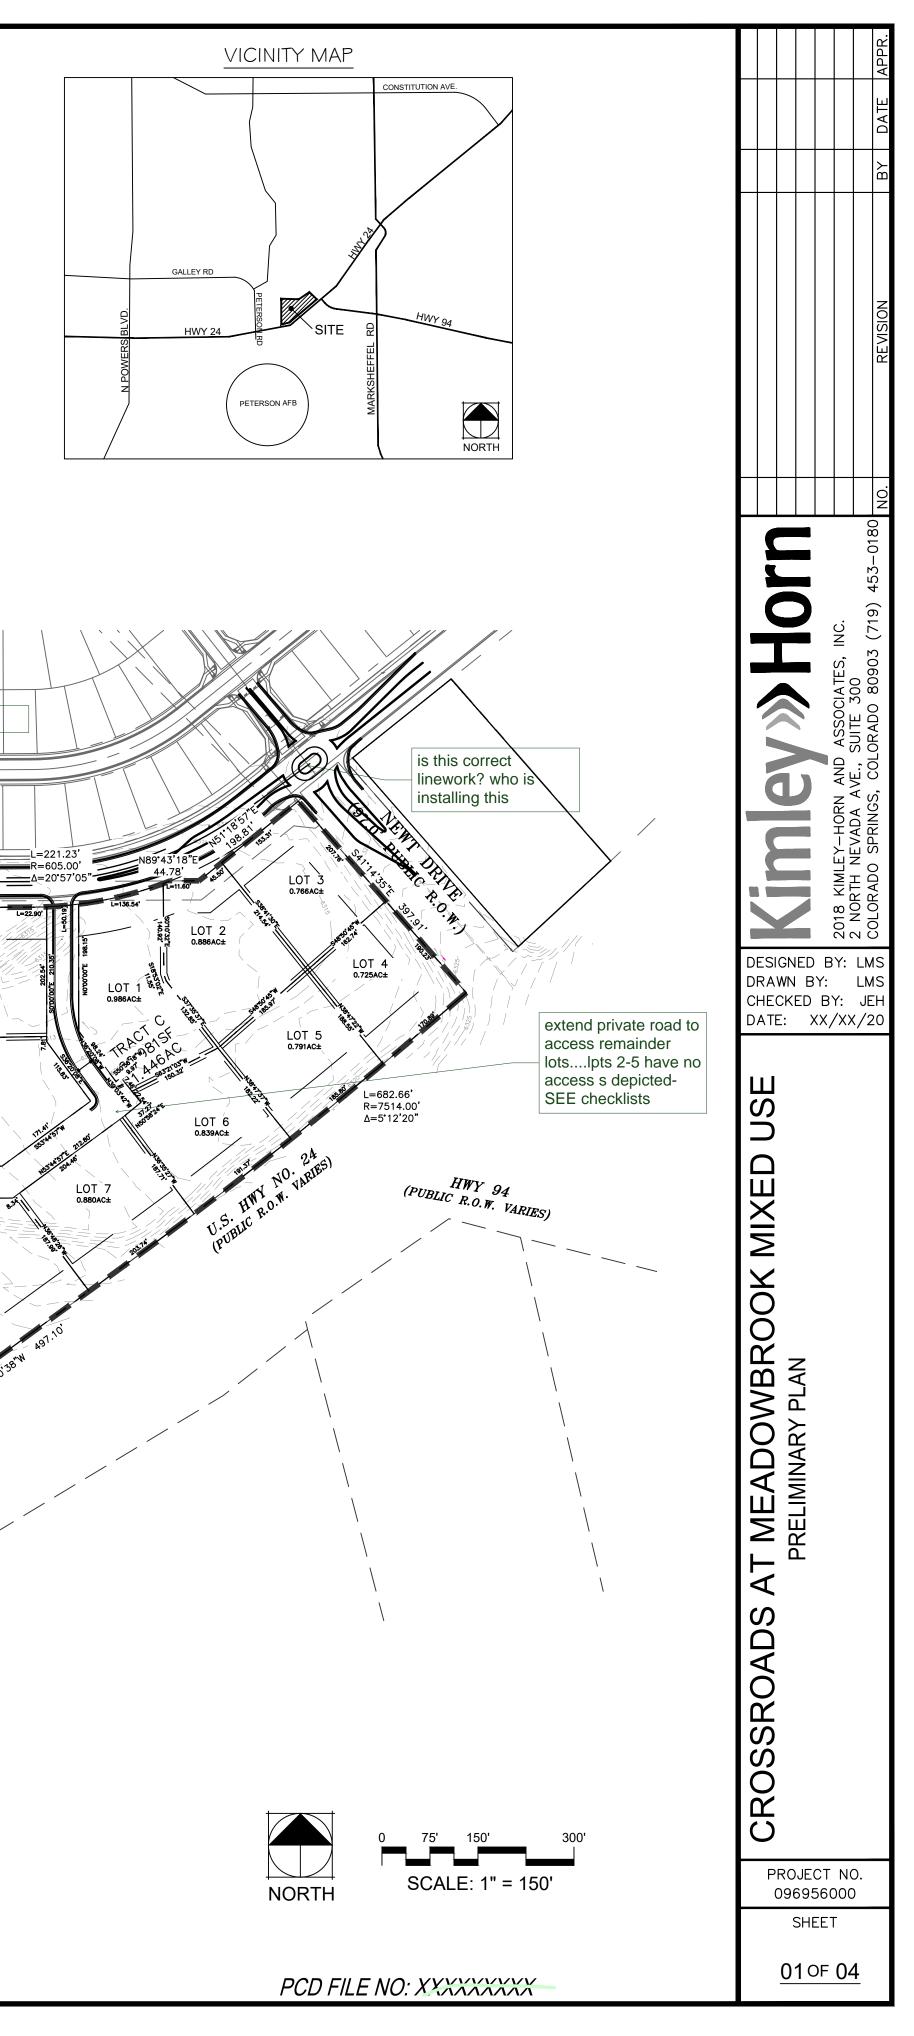

|                                                                                                                                                                             |                                                             |                                                                      |                                                               | 722                                  | ROA                                                  | D2                        |
|-----------------------------------------------------------------------------------------------------------------------------------------------------------------------------|-------------------------------------------------------------|----------------------------------------------------------------------|---------------------------------------------------------------|--------------------------------------|------------------------------------------------------|---------------------------|
|                                                                                                                                                                             |                                                             |                                                                      | N THE SOUTH                                                   | HWES                                 | T 1/4 OI                                             | F SEC                     |
| EGAL DESCRIPTION:                                                                                                                                                           |                                                             |                                                                      |                                                               |                                      |                                                      |                           |
| RACT B, 24/94 BUSINESS PARK FILING NO. 1, RECO<br>ORRECTION RECEPTION NUMBER 219097386 IN TH<br>OWNSHIP 14 SOUTH, RANGE 65 WEST, OF THE 6TH                                 | E RECORDS OF EL PASO COU                                    |                                                                      |                                                               |                                      | TE DATA TA<br>TAX ID NUMBER:<br>CURRENT ZONING       |                           |
| PRELIMINARY PLAN NOTES                                                                                                                                                      |                                                             |                                                                      |                                                               | -                                    | PROPOSED ZONIN<br>PROPOSED LOTS                      | NG:                       |
| 1. THE FOLLOWING REPORTS HAVE BEEN SUBMI<br>COUNTY PLANNING AND COMMUNITY DEVELO                                                                                            | OPMENT DEPARTMENT: TRANS                                    | SPORTATION IMPACT STUDY; DRAINA                                      | AGE REPORT; WATER RESOURCES                                   |                                      | TOTAL SITE ACRE<br>MINIMUM LOT SIZ                   | ZE                        |
| <ol> <li>REPORT; WASTEWATER DISPOSAL REPORT; GE</li> <li>ALL PROPERTY OWNERS ARE RESPONSIBLE FO<br/>DRAINAGE EASEMENTS AS SPECIFICALLY NOTE</li> </ol>                      | R MAINTAINING PROPER STOR                                   | M WATER DRAINAGE IN AND THROU                                        | GH THEIR PROPERTY. PUBLIC                                     |                                      | FRONTAGE SETB<br>LOT SETBACKS<br>LANDSCAPE SETI      |                           |
| STRUCTURES, FENCES, MATERIALS OR LANDSC<br>3. UNLESS OTHERWISE INDICATED, ALL FRONT, S                                                                                      | IDE AND REAR LOT LINES ARE T                                | O BE PLATTED ON EITHER SIDE WITH                                     | A 10 FOOT PUBLIC UTILITY AND                                  |                                      |                                                      |                           |
| DRAINAGE EASEMENT. ALL EXTERIOR SUBDIVI<br>THE SOLE RESPONSIBILITY FOR MAINTENANCE<br>4. DEVELOPER SHALL COMPLY WITH FEDERAL AN<br>AGENCY REQUIREMENTS, IF ANY, OF APPLICAE | OF THESE EASEMENTS IS HERE                                  | BY VESTED WITH THE INDIVIDUAL PF<br>ORDINANCES, REVIEW AND PERMIT    | ROPERTY OWNERS.<br>REQUIREMENTS, AND OTHER                    |                                      | MAXIMUM LOT CO                                       |                           |
| DEPARTMENT OF TRANSPORTATION, U.S. ARN<br>SPECIES ACT, PARTICULARLY AS RELATED TO T                                                                                         | IY CORPS OF ENGINEERS, AND                                  | THE U.S. FISH AND WILDLIFE SERVICE                                   | REGARDING THE ENDANGERED                                      | 001                                  |                                                      |                           |
| <ol> <li>NO DRIVEWAY SHALL BE ESTABLISHED UNLESS</li> <li>MAILBOXES SHALL BE INSTALLED IN ACCORDA</li> </ol>                                                                |                                                             |                                                                      | 5.                                                            |                                      | SOILS AND GEOL                                       |                           |
| <ol> <li>EXCEPT AS OTHERWISE NOTED ON THE PRELIN<br/>INCLUDING NECESSARY DRAINAGE CULVERTS<br/>DRIVEWAYS WILL NEED TO BE APPROVED BY T</li> </ol>                           | PER LAND DEVELOPMENT COD                                    | E SECTION 6.3.3.C.2 AND 6.2.2.C.3. D                                 |                                                               | <sup>e</sup> Cr                      | IGINEERS ON AU<br>COSSROADS APAF                     | RTMENTS (A                |
| <ol> <li>AT THE TIME OF APPROVAL OF THIS PROJECT,<br/>ADOPTED A FIRE CODE WITH FIRE MITIGATION<br/>STRUCTURES. THE OWNER OF ANY LOT SHOU</li> </ol>                         | REQUIREMENTS DEPENDING                                      | UPON THE LEVEL OF FIRE RISK ASSOC                                    | CIATED WITH THE PROPERTY AND                                  | o PL                                 | OR THE CROSSRO<br>IXED-USE PRELIN<br>ANNING AND CO   | IINARY PLAI<br>MMUNITY I  |
| THE ADOPTED FIRE CODE.<br>9. NO-BUILD AREAS ARE AS SHOWN ON THE PRE<br>DRAINAGE EASEMENTS, LANDSCAPE BUFFERS,<br>RESPONSIBILITY OF THE PROPERTY OWNER. A                    | SETBACKS SIGHT DISTANCE TR                                  | IANGLES, ETC., NO-BUILD AREAS WIT                                    | THIN INDIVIDUAL LOTS ARE THE                                  | 2. TH<br>CC                          | IOULD BECOME F<br>IERE ARE NO SIG<br>INSTRAINTS DO F | NIFICANT G<br>EXIST RELAT |
| METROPOLITAN DISTRICT NO. 1.<br>10. THIS PROPERTY MAY BE ADVERSELY IMPACTED<br>ACTIVITIES. THE BUYER SHOULD RESEARCH AN                                                     | D BY NOISE, DUST, FUMES, AND                                | LIGHT POLLUTION CAUSED BY ADJA                                       | CENT INDUSTRIAL PROPERTIES AND                                | RE                                   | AY OR CLAYEY SA<br>LATIVELY COMM                     | ION TO THE                |
| 11. SIGNAGE IS NOT APPROVED WITH THIS PLAN.<br>DEVELOPMENT DEPARTMENT AT 2880 INTERN                                                                                        | A SEPARATE SIGN PERMIT IS RE                                | EQUIRED. CONTACT THE EL PASO COL                                     |                                                               | HA                                   | IGINEERING AND<br>AZARDS ARE FOU<br>EOTECHNICAL IN   | ND TO EXIS                |
| <ol> <li>RETAINING WALLS EXCEEDING 4-FEET WILL NE</li> <li>ALL "STOP SIGNS" AND OTHER TRAFFIC CONTF</li> </ol>                                                              | ROL SIGNAGE SHALL BE INSTALI                                |                                                                      | IS SHOWN ON THE SITE                                          | 3. T⊦                                | E PROPOSED DE                                        | VELOPMEN                  |
| DEVELOPMENT PLAN TO MEET MUTCD STAND<br>14. PRIOR TO BUILDING PERMIT APPROVAL, A FIN.<br>COMMUNITY DEVELOPMENT DEPARTMENT, A                                                | AL SUBDIVISION PLAT SHALL BE                                |                                                                      |                                                               | \ тү                                 | PICAL FOR THE F                                      | RONT RANG                 |
| AUTHORIZED DESIGNEE, AND THE PLAT SHALL<br>15. FOUR TO SIX FOOT TALL DECORATIVE FENCE W                                                                                     | BE RECORDED.<br>/ILL BE CONSTRUCTED ALONG                   | THE PERIMETER OF THE AREA OF DEV                                     | /ELOPMENT, AS NOTED ON THE                                    | \                                    | CEPTABLE ALTER<br>PROPRIATE PLAN                     |                           |
| PLANS. THE MATERIAL AND LOCATION SHALL<br>NO BUILD AREAS AS LONG AS THE ENCROACHI<br>16. ALL STREETS SHALL BE NAMED AND CONSTRU                                             | NG SECTIONS DO NOT IMPEDE                                   | SURFACE WATER RUNOFF.                                                |                                                               | FC                                   | TE-SPECIFIC SOILS                                    | STRUCTION                 |
| BE OWNED AND MAINTAINED BY THE MEADO<br>17. NOTWITHSTANDING ANY AND/OR ASSOCIATED                                                                                           | WBROOK CROSSING METROPO<br>D PUBLIC IMPROVEMENTS OR (       | EITAN DISTRICT NO. 1.<br>GRAPHIC REPRESENTATION, ALL DESI            | GN AND CONSTRUCTION RELATED                                   | RE                                   | OUNDATIONS ANI<br>COMMENDATIO                        | NS FOR FOL                |
| TO ROADS, STORM DRAINAGE AND EROSION (<br>OF THE RELEVANT ADOPTED EL PASO COUNTY<br>THE DRAINAGE CRITERIA MANUAL (DCM), ANI                                                 | STANDARDS, INCLUDING THE                                    | LAND DEVELOPMENT CODE (LDC), TH                                      | IE ENGINEERING CRITERIA MANUAI                                | -,                                   | R TO THE SOILS F                                     | REPORT FOR                |
| APPROVED IN WRITING TO BE ACCEPTABLE. T<br>THAT HAVE NOT BEEN OTHERWISE APPROVED                                                                                            | HE APPROVAL OF THIS PRELIM<br>THROUGH THE DEVIATION AP      | INARY PLAN DOES NOT IMPLICITLY AI<br>PROVAL PROCESS.                 | LLOW ANY DEVIATIONS OR WAIVER                                 | S                                    |                                                      | ·                         |
| <ol> <li>DEVELOPMENT OF THE PROPERTY WILL BE IN A<br/>AS AMENDED, FOR CR AND RM-30 ZONES.</li> <li>THIS PROPERTY IS NOT LOCATED WITHIN A DE</li> </ol>                      |                                                             |                                                                      |                                                               |                                      | PISITIN THA<br>DISTRICT?                             |                           |
| MAPS NUMBERED '08041C0576F', DATED DEC<br>ARE ZONE AE, AREAS OUTSIDE THE FLOODPLA                                                                                           | IN ARE ZONE X.                                              |                                                                      |                                                               |                                      |                                                      |                           |
| 20. WATER AND WASTEWATER SERVICES FOR THE<br>THE DISTRICT'S RULES, REGULATIONS AND SPE<br>BASED ON ITS ANALYSIS AND INTERPRETATION                                          | CIFICATIONS. THE OFFICE OF T                                | HE STATE ENGINEER HAS ISSUED AN<br>T CONCERNING THE AVAILABILITY OF  | OPINION OF WATER INADEQUACY<br>F CERTAIN WATER RIGHTS FOR USE | have N                               | 0 ACCESS<br>0 access to                              |                           |
| OUTSIDE OF THE UPPER BLACK SQUIRREL CREE<br>BASED ON THAT AGREEMENT. THIS INTERPRET<br>REVIEW OF THE STIPULATED AGREEMENT AND                                               | TATION DIFFERS FROM CERTAIN                                 | OPINIONS ISSUED BY THE OFFICE IN                                     | I THE PAST. BASED ON ITS OWN                                  | Meadow                               | wbrook                                               |                           |
| COMMISSIONERS IN AN OPEN AND PUBLIC HE<br>COUNTY COMMISSIONERS FOUND THAT CHER<br>LONG TERM WATER SERVICE CAPABILITIES ARI                                                  | OKEE HAS COMMITTED TO PRO                                   | OVIDE WATER SERVICE TO THE SUBDI                                     | IVISION AND ASSERTED THAT ITS                                 | one acc                              |                                                      | ;                         |
| UPON THE TESTIMONY AND EXPERTISE PROVI<br>PLANS AND CONTINUED FINANCIAL INVESTME<br>SUBDIVISION AND ITS EXISTING CUSTOMERS V                                                | NT IN INFRASTRUCTURE ARE D                                  | ESIGNED TO ALLOW CHEROKEE TO C                                       | ONTINUE TO PROVIDE THIS                                       |                                      | wbrook, no<br>to Hwy 24.                             |                           |
| 21. THE PROPERTY IS LOCATED IN THE AIRPORT O<br>THIS PROPERTY DUE TO ITS CLOSE PROXIMITY<br>OF THIS PROPERTY FOR RESIDENTIAL AND OTH                                        | TO AN AIRPORT, WHICH IS BEI                                 | NG DISCLOSED TO ALL PROSPECTIVE                                      | PURCHASERS CONSIDERING THE US                                 |                                      |                                                      |                           |
| AND DEPARTING AIRCRAFT DURING THE COUP<br>AVIGATION EASEMENT AS RECORDED IN BOOI                                                                                            | RSE OF NORMAL AIRPORT OPER<br>< 2478 AT PAGE 304, OF THE RE | ATIONS. ALL PROPERTY WITHIN THIS<br>ECORDS OF THE EL PASO COUNTY CLE | S SUBDIVISION IS SUBJECT TO AN<br>ERK AND RECORDER.           |                                      |                                                      |                           |
| <ol> <li>A 30 DB(A) INDOOR NOISE REDUCTION SHALL<br/>CERTIFICATE PRIOR TO SITE DEVELOPMENT PL</li> <li>ALL PROPERTY WITHIN THIS SUBDIVISION WIL</li> </ol>                  | AN APPROVAL.                                                |                                                                      |                                                               | Υ.                                   |                                                      |                           |
| SUBSEQUENT FINAL PLAT(S) OR SEPARATE INS<br>24. A TITLE 32 SPECIAL DISTRICT ANNUAL REPORT                                                                                   | TRUMENT(S) ACCOMPANYING<br>AND DISCLOSURE FORM SATIS        | THE FINAL PLAT.                                                      |                                                               | In speakir                           | •                                                    |                           |
| DEPARTMENT SHALL BE RECORDED WITH EAC<br>25. LANDSCAPE IMPROVEMENTS AND MAINTENA                                                                                            | H PLAT<br>NCE SHALL BE THE RESPONSIBI                       | LITY OF THE OWNER OR DESIGNATED                                      | DENTITY APPROVED BY THE BOCC.                                 | owner I th<br>PUBLIC C<br>road tract | DR private                                           |                           |
| 26. LANDSCAPING SHALL CONFORM TO THE REQU<br>APPROVAL IMPOSED BY THE BOARD OF COUN                                                                                          |                                                             | HE COUNTY CODE TOGETHER WITH A                                       | ALL APPLICABLE CONDITIONS OF                                  |                                      | o access all                                         |                           |
| FLOODPLAIN NOTES:<br>1. PORTIONS OF THIS PROPERTY ARE LO<br>INSURANCE RATE MAP, COMMUNITY M.                                                                                |                                                             |                                                                      |                                                               | see how lobeing acco                 | ots are                                              |                           |
| note 19 says its not?                                                                                                                                                       |                                                             | provide required                                                     |                                                               |                                      | delete note                                          | 25 white                  |
|                                                                                                                                                                             |                                                             | mitigation techniques<br>for the residential and                     |                                                               | _                                    | re you subm<br>landscape p                           | nitting a                 |
| PROJECT TEAM:                                                                                                                                                               |                                                             | com if requiredA<br>study addressing                                 |                                                               |                                      | developer is                                         | s not                     |
| <i>OWNER/ DEVELOPER:</i><br>CROSSROADS METROPOLITAN DIST                                                                                                                    | TRICT NO. 1                                                 | noise from HWY 24 is<br>requiredYour also in<br>a CAD-O              |                                                               |                                      | landscape fo                                         | or                        |
| C/O THE EQUITY GROUP<br>ATTN: DANNY MIENTKA                                                                                                                                 | = 1500                                                      |                                                                      |                                                               |                                      |                                                      |                           |
| <i>90 SOUTH CASCADE AVENUE, SUITE<br/>COLORADO SPRINGS, CO 80903</i>                                                                                                        |                                                             |                                                                      | SHEET INDEX:                                                  |                                      |                                                      |                           |
| PLANNERS/ LANDSCAPE ARCH.:<br>KIMLEY-HORN                                                                                                                                   | <u>CIVIL ENGINEER:</u><br>MS CIVIL CONSULT                  | TANTS. INC.                                                          |                                                               | ИССТ                                 |                                                      |                           |
| 2 NORTH NEVADA AVENUE<br>SUITE 300                                                                                                                                          | 102 PIKES PEAK A<br>5TH FLOOR                               | ,                                                                    |                                                               | IARY PLAN                            |                                                      |                           |
| COLORADO SPRINGS, CO 80903                                                                                                                                                  | COLORADO SPRIN                                              |                                                                      |                                                               | APE SHEET                            |                                                      |                           |

### AT MEADOWBROOK-MIXED USE PRELIMINARY PLAN CTION 8, T14S, R65W, OF THE 6th P.M., EL PASO COUNTY, COLORADO what about RM30 5408007005 CR RS-5000 CAD-C CR CAD-O 11 29.03 AC 0.72 AC 50' FRONT, 25' SIDE/ REAR; 0' SIDE/REAR SETBACK ADJACENT TO CR ZONE 50' FRONT, 25' SIDE/ REAR; 0' SIDE/REAR SETBACK ADJACENT TO CR ZONE delete these bldg Expressway, Principal Arterial: 25' SETBACK (1 TREE/ 20' FRONTAGE) setbacks; front is Minor Arterial: 20' SETBACK (1 TREE/25' FRONTAGE) where access is Non-Arterial: 10' SETBACK (1 TREE/30' FRONTAGE taken from at a lot by NONE 50' (UNLESS OTHERWISE IMPACTED BY CAD-O RESTRICTIONS) lot case CONDITIONS, CONSTRAINTS, & HAZARDS NOTE DY FOR COLORADO SPRINGS EQUITIES, LLC, WAS COMPLETED BY RMG 20 AND INCLUDED THE AREA OF DEVELOPMENT PROPOSED WITH THE ALSO KNOWN AS, CROSSROADS MIXED-USE) THE GEOLOGY AND SOILS REPORT -USE DEVELOPMENT WAS PROVIDED AS PART OF THE CROSSROADS N SUBMITTED TO THE EL PASO BOARD OF COUNTY COMMISSIONERS. DEVELOPMENT FILE NUMBER [TBD]. DEVELOPERS AND HOME OWNERS VITH THIS REPORT AND ITS CONTENTS. \*\* EOLOGICAL HAZARDS; HOWEVER, THE POTENTIAL FOR GEOLOGIC what is this line? ED TO THE POTENTIAL FOR SHALLOW GROUNDWATER TABLES, EXPANSIVE ERODIBLE SANDY SOILS. THESE GEOLOGICAL CONDITIONS ARE CONSIDERED AREA WITH MITIGATION ACCOMPLISHED BY IMPLEMENTING COMMON CTION PRACTICES. IF THE PREVIOUSLY LISTED POTENTIAL GEOLOGICAL T, AN EVALUATION SHALL BE PERFORMED AT THE TIME OF FINAL N FOR THOSE INDIVIDUAL LOTS. \*\* T IS FEASIBLE. THE GEOLOGIC CONDITIONS IDENTIFIED POTENTIALLY ISMICITY, RADON, AND EROSION, BUT THESE CONDITIONS ARE CONSIDERED GE REGIONS OF COLORADO. MITIGATION OF GEOLOGIC CONDITIONS IS MOST B AVOIDANCE. HOWEVER, WHERE AVOIDANCE IS NOT A PRACTICAL RO EOLOGIC CONDITIONS SHOULD BE MITIGATED BY IMPLEMENTING SINEERING AND SUITABLE CONSTRUCTION PRACTICES. \*\* HALL BE PERFORMED FOR THE LOTS WITHIN THIS SUBDIVISION PRIOR TO TO IDENTIFY SUBSURFACE SOIL CONDITIONS ANTICIPATED TO SUPPORT PERTINENT GEOTECHNICALLY-RELATED PARAMETERS AND LOT 10 JNDATION DESIGN AND CONSTRUCTION. \*\* 1.464AC± MORE DETAILED INFORMATION. These notes are from what is this label the recommendations S89'05'40"W 312.9 pointing to>page in report for this is this row? please project to be added DETAILS, AND SHOW ON PRELIM provide detract for TRACT C - 62,981SF 1.446AC dedication PLAN, LOT 9 1.514AC± CONSTRUCTED BY WHOM? LOT 11 12.695AC± In addition to the previously identified mitigation alternatives, surface and subsurface drainage systems should be considered. Exterior, perimeter foundation drains should be installed around below-grade habitable or storage spaces. Surface water should be efficiently removed from the building area to prevent ponding and infiltration into the subsurface soil. The foundation systems for the proposed commercial structures, retaining walls greater than 4 feet, and any retention/detention facilities should be designed and constructed based upon LOT 8 2.786AC± recommendations developed in a site-specific subsurface soil investigation. The following the HW set of a state of the set of the s . . . . . . . . . TRACT A -TRACT L=697.62' R=1780.00' Δ=22'27'20"

|    |              | LOT TABLE              |         |
|----|--------------|------------------------|---------|
|    | USE          | SF/AC±                 | LOT NO. |
|    | COMMERCIAL   | 42,957SF± / 0.986AC±   | 1       |
|    | COMMERCIAL   | 38,580SF± / 0.886AC±   | 2       |
|    | COMMERCIAL   | 33,348SF± / 0.766AC±   | 3       |
| is | COMMERCIAL   | 31,582SF± / 0.725AC±   | 4       |
| N  | COMMERCIAL   | 34,445SF± / 0.791AC±   | 5       |
| C  | COMMERCIAL   | 36,566SF± / 0.839AC±   | 6       |
|    | COMMERCIAL   | 38,339SF± / 0.880AC±   | 7       |
|    | COMMERCIAL   | 121,349SF± / 2.786AC±  | 8       |
|    | COMMERCIAL   | 65,950SF± / 1.514AC±   | 9       |
|    | COMMERCIAL   | 63,729SF± / 1.464AC±   | 10      |
|    | MULTI-FAMILY | 553,005SF± / 12.695AC± | 11      |