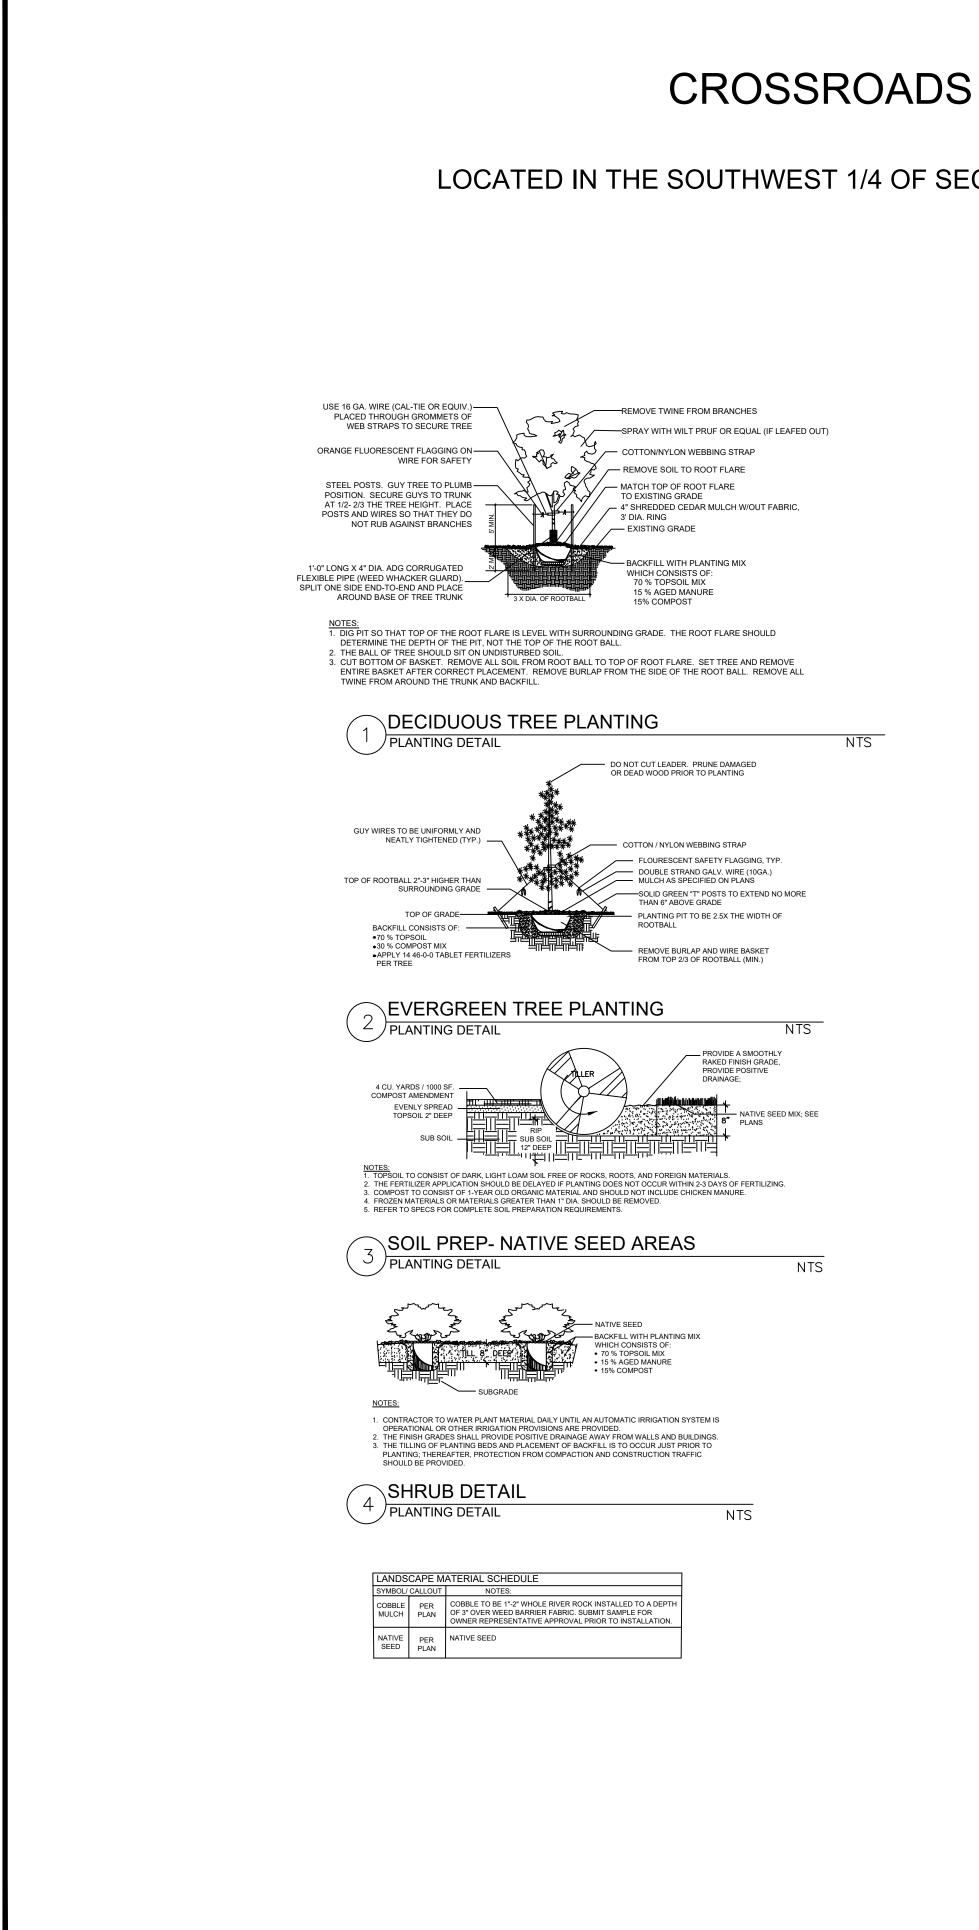

|
|                                         | COMMERCIAL   | 63,729SF± / 1.464AC±   | 10      |
| NOT PART OF                             | MULTI-FAMILY | 553,005SF± / 12.695AC± | 11      |



Boundary lines of the subdivision showing approximate length of lines

names of existing and proposed maintained and dedicated public and private streets

of curb, gutter and sidewalk Approximate location, length, width and use of all existing and proposed easements, utility rights of way, major utility facilities, intersection, bridges, culverts, and

Approximate location, length, width and type of all non-thoroughfare transportation

links (e.g. paths, bikeways, trails, PRT, guideways, railroads, etc.)

Approximate layout, dimensions, angles, land use, and acreage or square footage of each lot



# CROSSROADS AT MEADOWBROOK-MIXED USE PRELIMINARY PLAN

LOCATED IN THE SOUTHWEST 1/4 OF SECTION 8, T14S, R65W, OF THE 6th P.M., EL PASO COUNTY, COLORADO



A TYPICAL LANDSCAPE ELEVATION ELEVATION

| DECIDUOUS TREES      | CODE | QTY | BOTANICAL NAME                          | COMMON NAME                  | HEIGHT | WIDTH   | SIZE            | NOTES    |
|----------------------|------|-----|-----------------------------------------|------------------------------|--------|---------|-----------------|----------|
| $\bigcirc$           | PV   | TBD | Prunus virginiana                       | Canada Chokecherry           | 20-30' | 15-20'  | 2.0"<br>Caliper | B&B      |
| $\bigcirc$           | QM   | TBD | Quercus macrocarpa                      | BUR OAK                      | 30-35' | 30-3