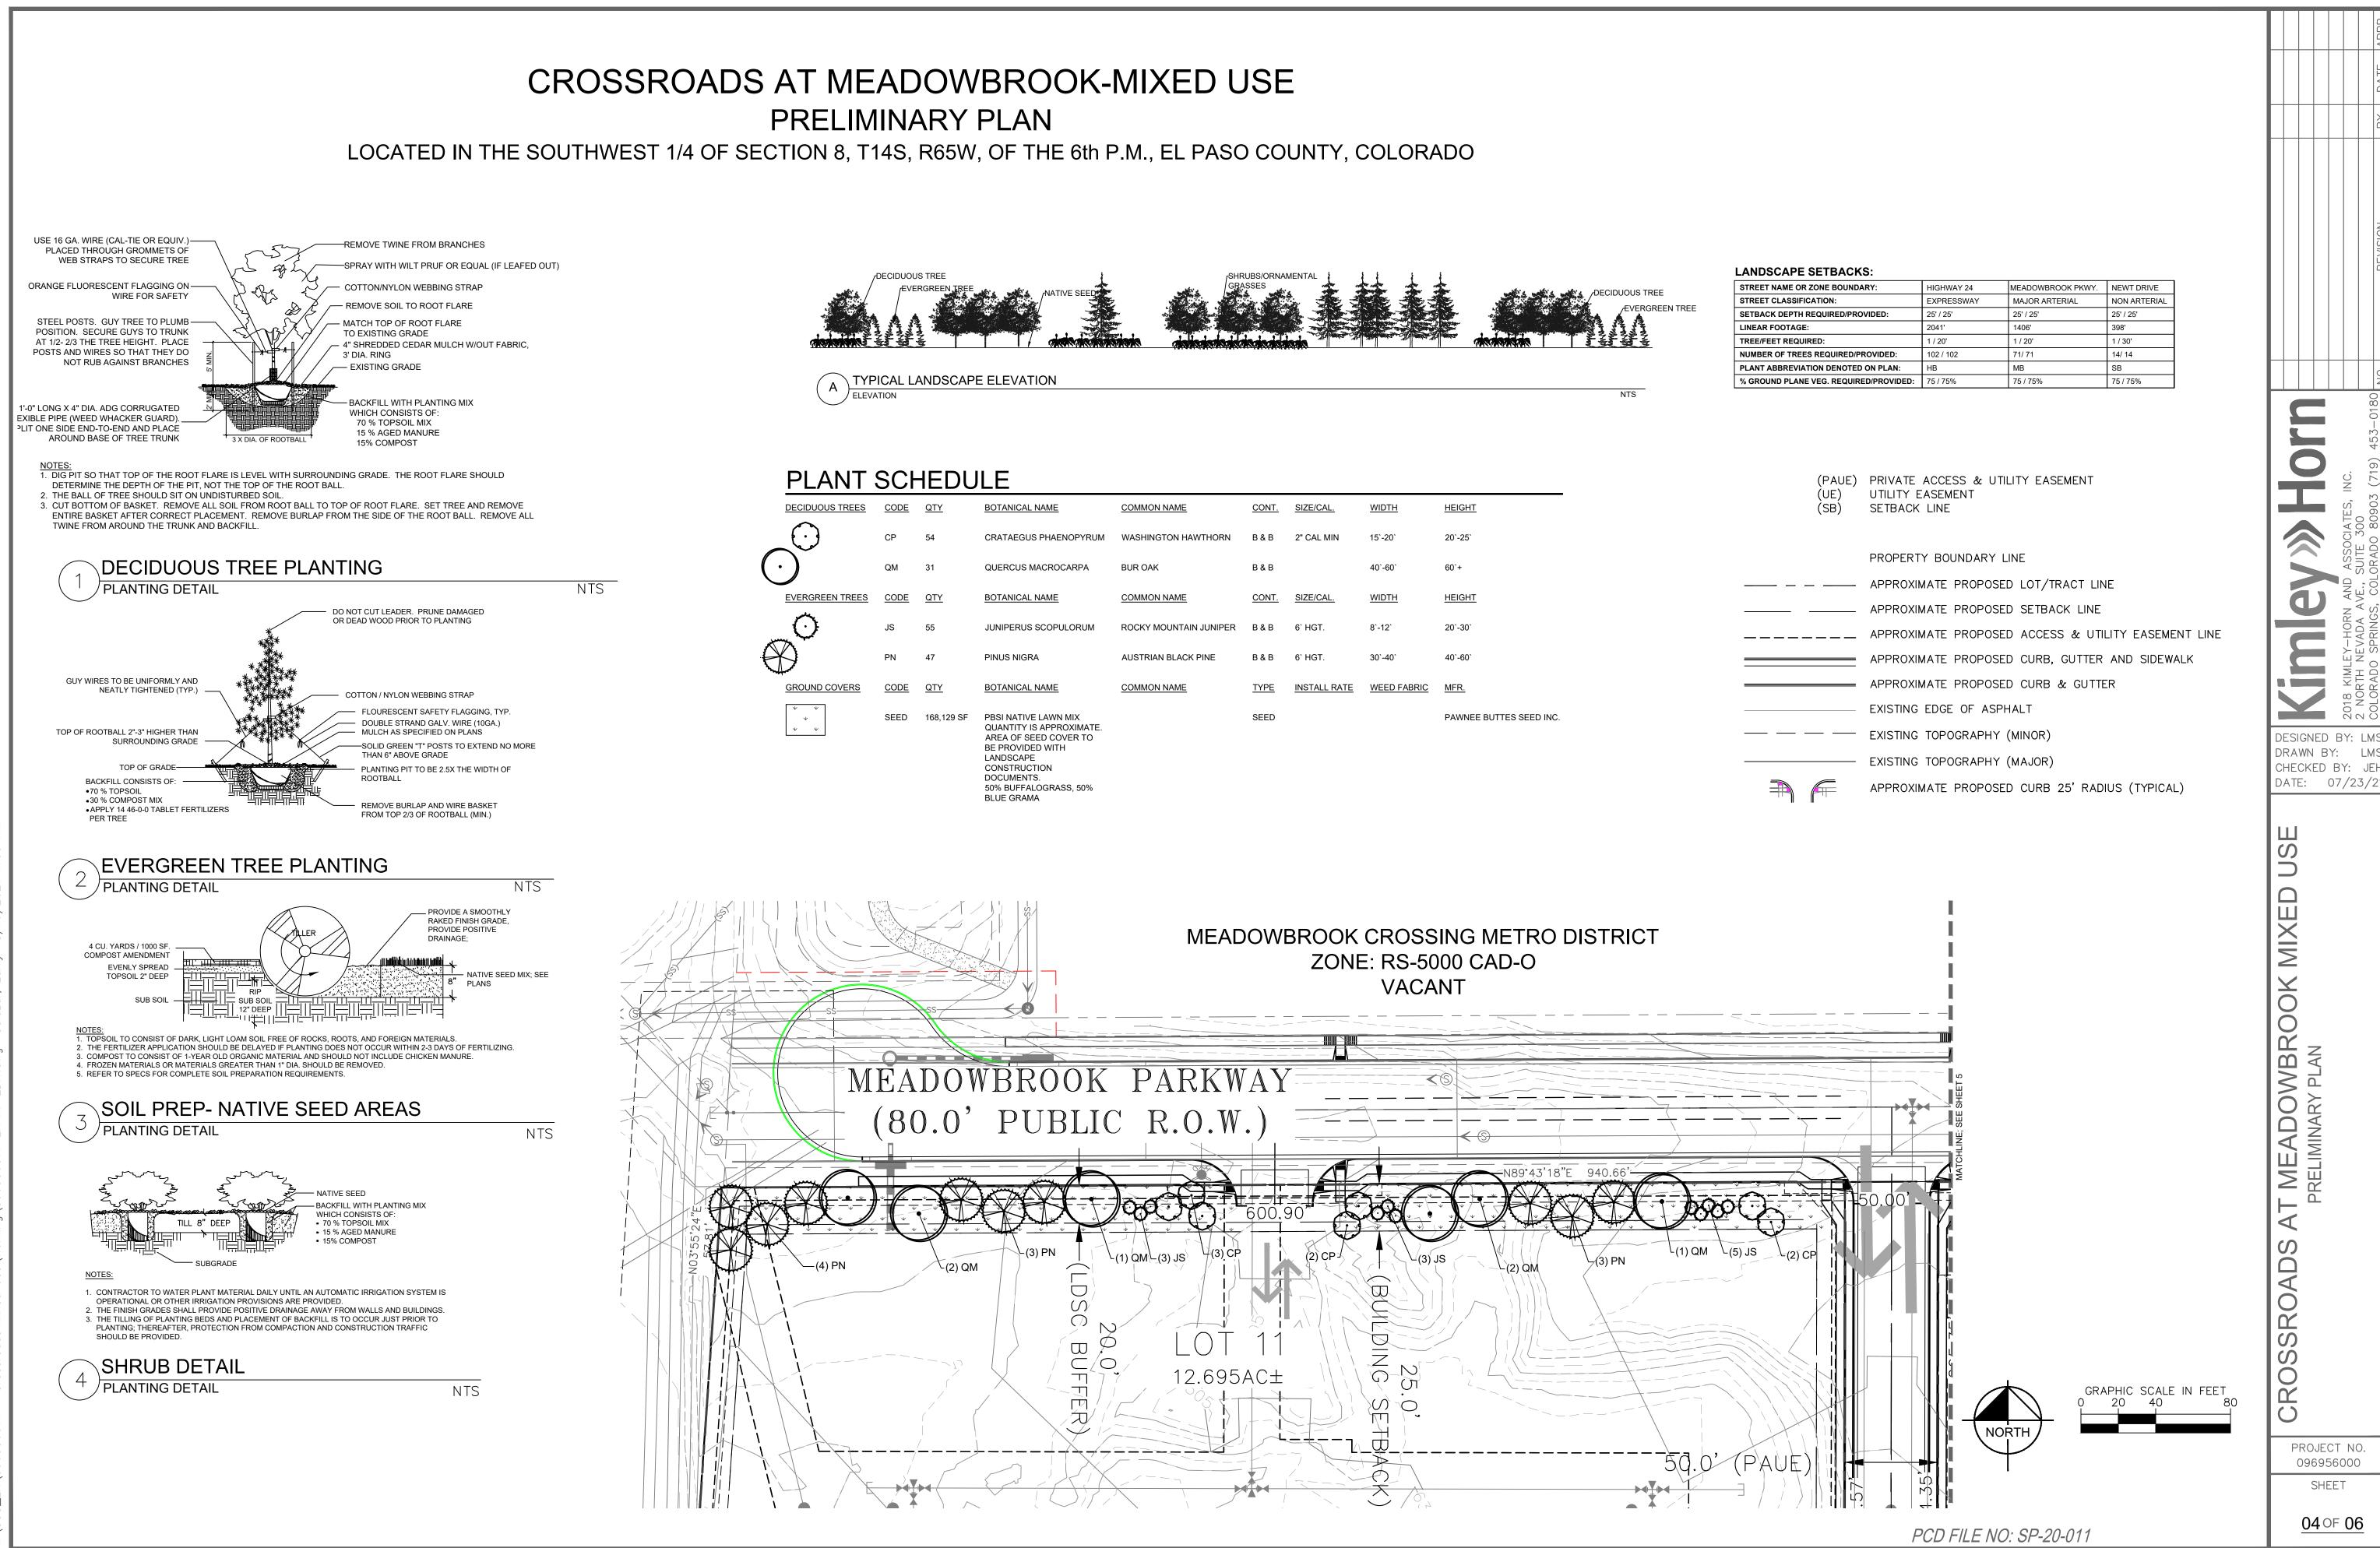

JOVENCHI II ZONE: CR CAD—O VACANT

PART OF

THIS

| DECIDUOUS TREES                                                                     | <u>CODE</u> | QTY        | BOTANICAL NAME                                                            | COMMON NAME            | CONT. | SIZE/CAL.    | <u>WIDTH</u> | <u>HEIGHT</u>           |
|-------------------------------------------------------------------------------------|-------------|------------|---------------------------------------------------------------------------|------------------------|-------|--------------|--------------|-------------------------|
| $\bigcirc$                                                                          | СР          | 54         | CRATAEGUS PHAENOPYRUM                                                     | WASHINGTON HAWTHORN    | B & B | 2" CAL MIN   | 15`-20`      | 20`-25`                 |
|                                                                                     | QM          | 31         | QUERCUS MACROCARPA                                                        | BUR OAK                | B & B |              | 40`-60`      | 60`+                    |
| EVERGREEN TREES                                                                     | <u>CODE</u> | <u>QTY</u> | BOTANICAL NAME                                                            | COMMON NAME            | CONT. | SIZE/CAL.    | WIDTH        | HEIGHT                  |
| Ó                                                                                   | JS          | 55         | JUNIPERUS SCOPULORUM                                                      | ROCKY MOUNTAIN JUNIPER | B & B | 6` HGT.      | 8`-12`       | 20`-30`                 |
| )                                                                                   | PN          | 47         | PINUS NIGRA                                                               | AUSTRIAN BLACK PINE    | B & B | 6` HGT.      | 30`-40`      | 40`-60`                 |
| GROUND COVERS                                                                       | CODE        | QTY        | BOTANICAL NAME                                                            | COMMON NAME            | TYPE  | INSTALL RATE | WEED FABRIC  | MFR.                    |
| $ \begin{array}{ccc} \Psi & \Psi \\ & \Psi \\ & \Psi \\ & \Psi & \Psi \end{array} $ | SEED        | 168,129 SF | PBSI NATIVE LAWN MIX<br>QUANTITY IS APPROXIMATE.<br>AREA OF SEED COVER TO |                        | SEED  |              |              | PAWNEE BUTTES SEED INC. |

| STREET NAME OR ZONE BOUNDARY:          | HIGHWAY 24 | MEADOWBROOK PKWY. | NEWT DRIVE   |
|----------------------------------------|------------|-------------------|--------------|
| STREET CLASSIFICATION:                 | EXPRESSWAY | MAJOR ARTERIAL    | NON ARTERIAL |
| SETBACK DEPTH REQUIRED/PROVIDED:       | 25' / 25'  | 25' / 25'         | 25' / 25'    |
| LINEAR FOOTAGE:                        | 2041'      | 1406'             | 398'         |
| TREE/FEET REQUIRED:                    | 1 / 20'    | 1 / 20'           | 1 / 30'      |
| NUMBER OF TREES REQUIRED/PROVIDED:     | 102 / 102  | 71/71             | 14/ 14       |
| PLANT ABBREVIATION DENOTED ON PLAN:    | НВ         | MB                | SB           |
| % GROUND PLANE VEG. REQUIRED/PROVIDED: | 75 / 75%   | 75 / 75%          | 75 / 75%     |