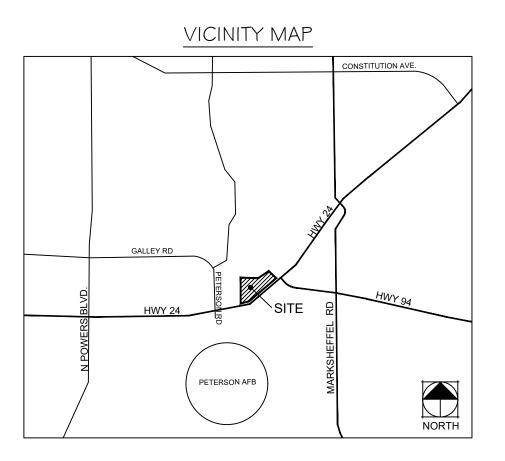

# CROSSROADS AT MEADOWBROOK-MIXED USE PRELIMINARY PLAN

LOCATED IN THE SOUTHWEST 1/4 OF SECTION 8, T14S, R65W, OF THE 6th P.M., EL PASO COUNTY, COLORADO