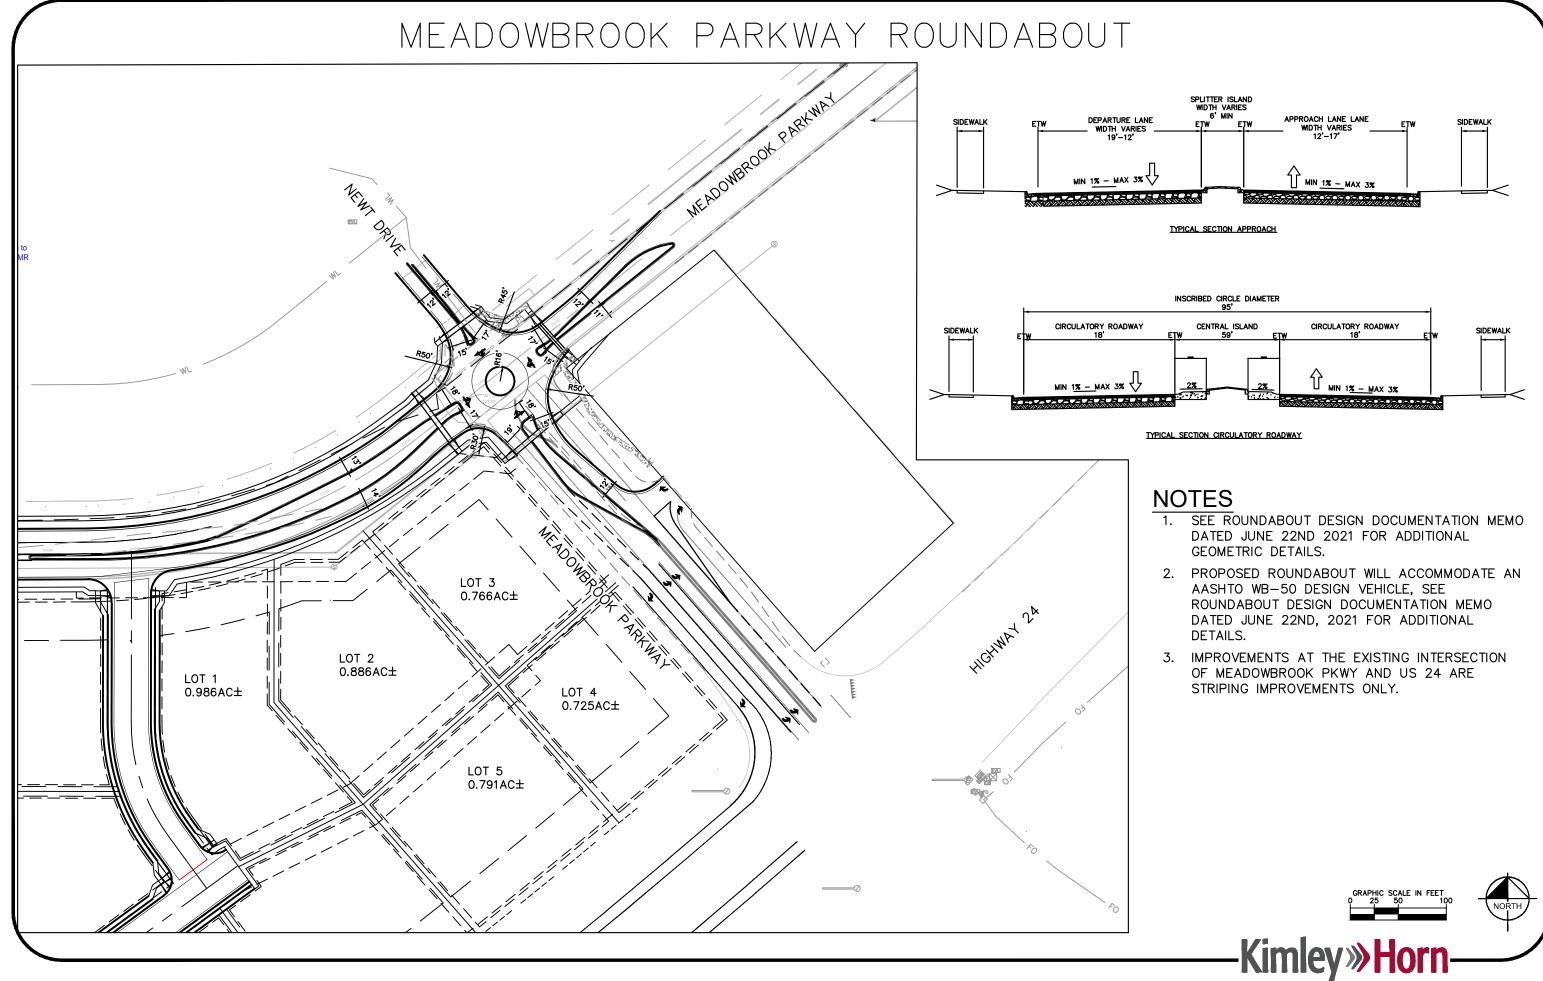

## PRELIMINARY PLAN NOTES

- 1. THE FOLLOWING REPORTS HAVE BEEN SUBMITTED IN ASSOCIATION WITH THE PRELIMINARY PLAN FOR THIS SUBDIVISION AND ARE ON FILE AT THE COUNTY PLANNING AND COMMUNITY DEVELOPMENT DEPARTMENT: TRANSPORTATION IMPACT STUDY: DRAINAGE REPORT: WATER RESOURCES REPORT: WASTEWATER DISPOSAL REPORT: GEOLOGY AND SOILS REPORT: FIRE PROTECTION REPORT: NATURAL FEATURES REPORT
- 2. ALL PROPERTY OWNERS ARE RESPONSIBLE FOR MAINTAINING PROPER STORM WATER DRAINAGE IN AND THROUGH THEIR PROPERTY. PUBLIC DRAINAGE EASEMENTS AS SPECIFICALLY NOTED ON THE PLAT SHALL BE MAINTAINED BY THE LOT OWNERS UNLESS OTHERWISE INDICATED. STRUCTURES. FENCES. MATERIALS OR LANDSCAPING THAT COULD IMPEDE THE FLOW OR RUNOFF SHALL NOT BE PLACED IN DRAINAGE EASEMENTS.
- 3. UNLESS OTHERWISE INDICATED, ALL FRONT, SIDE AND REAR LOT LINES ARE TO BE PLATTED ON EITHER SIDE WITH A 10 FOOT PUBLIC UTILITY AND DRAINAGE EASEMENT. ALL EXTERIOR SUBDIVISION BOUNDARIES ARE HEREBY PLATTED WITH A 10 FOOT PUBLIC UTILITY AND DRAINAGE EASEMENT. THE SOLE RESPONSIBILITY FOR MAINTENANCE OF THESE EASEMENTS IS HEREBY VESTED WITH THE INDIVIDUAL PROPERTY OWNERS.
- 4. DEVELOPER SHALL COMPLY WITH FEDERAL AND STATE LAWS, REGULATIONS, ORDINANCES, REVIEW AND PERMIT REQUIREMENTS, AND OTHER AGENCY REQUIREMENTS, IF ANY, OF APPLICABLE AGENCIES INCLUDING, BUT NOT LIMITED TO, THE COLORADO DIVISION OF WILDLIFE, COLORADO DEPARTMENT OF TRANSPORTATION, U.S. ARMY CORPS OF ENGINEERS, AND THE U.S. FISH AND WILDLIFE SERVICE REGARDING THE ENDANGERED SPECIES ACT, PARTICULARLY AS RELATED TO THE LISTED SPECIES IDENTIFIED IN THE PROJECTS ENVIRONMENTAL ASSESSMENT.
- 5. NO DRIVEWAY SHALL BE ESTABLISHED UNLESS AN ACCESS PERMIT HAS BEEN GRANTED BY EL PASO COUNTY. 6. MAILBOXES SHALL BE INSTALLED IN ACCORDANCE WITH EL PASO COUNTY AND US POSTAL SERVICE REGULATIONS.
- 7. EXCEPT AS OTHERWISE NOTED ON THE PRELIMINARY PLAN, INDIVIDUAL LOT PURCHASERS ARE RESPONSIBLE FOR CONSTRUCTING DRIVEWAYS, INCLUDING NECESSARY DRAINAGE CULVERTS PER LAND DEVELOPMENT CODE SECTION 6.3.3.C.2 AND 6.2.2.C.3. DUE TO THEIR LENGTH, SOME OF THE DRIVEWAYS WILL NEED TO BE APPROVED BY THE CIMARRON HILLS FIRE PROTECTION DISTRICT.
- 8 AT THE TIME OF APPROVAL OF THIS PROJECT. THIS PROPERTY IS LOCATED WITHIN THE CIMARRON HILLS FIRE PROTECTION DISTRICT. WHICH HAS ADOPTED A FIRE CODE WITH FIRE MITIGATION REQUIREMENTS DEPENDING UPON THE LEVEL OF FIRE RISK ASSOCIATED WITH THE PROPERTY AND STRUCTURES. THE OWNER OF ANY LOT SHOULD CONTACT THE FIRE DISTRICT TO DETERMINE THE EXACT DEVELOPMENT REQUIREMENTS RELATIVE TO THE ADOPTED FIRE CODE.
- 9. NO-BUILD AREAS ARE AS SHOWN ON THE PRELIMINARY PLAN. NO-BUILD AREAS INCLUDE, BUT ARE NOT LIMITED TO AREAS, WITHIN DESIGNATED DRAINAGE EASEMENTS, LANDSCAPE BUFFERS, SETBACKS SIGHT DISTANCE TRIANGLES, ETC., NO-BUILD AREAS WITHIN INDIVIDUAL LOTS ARE THE RESPONSIBILITY OF THE PROPERTY OWNER. ALL OTHER NO-BUILD AREAS SHALL BE THE RESPONSIBILITY OF CROSSROADS METROPOLITAN DISTRICT NOS. 1 & 2.
- 10. THIS PROPERTY MAY BE ADVERSELY IMPACTED BY NOISE, DUST, FUMES, AND LIGHT POLLUTION CAUSED BY INDUSTRIAL PROPERTIES AND ACTIVITIES IN THE NEARBY CLAREMONT BUSINESS PARK FILING NOS. 1 & 2. THE BUYER SHOULD RESEARCH AND BE AWARE OF THIS POTENTIALITY AND THE RAMIFICATIONS THEREOF.
- 11. SIGNAGE IS NOT APPROVED WITH THIS PLAN. A SEPARATE SIGN PERMIT IS REQUIRED. CONTACT THE EL PASO COUNTY PLANNING AND COMMUNITY DEVELOPMENT DEPARTMENT AT 2880 INTERNATIONAL CIRCLE FOR A SIGN PLAN APPLICATION.
- 12. RETAINING WALLS EXCEEDING 4-FEET WILL NEED TO BE STRUCTURALLY ENGINEERED. 13. ALL "STOP SIGNS" AND OTHER TRAFFIC CONTROL SIGNAGE SHALL BE INSTALLED BY THE DEVELOPER AT LOCATIONS SHOWN ON THE SITE
- DEVELOPMENT PLAN TO MEET MUTCD STANDARDS.
- 14. PRIOR TO BUILDING PERMIT APPROVAL, A FINAL SUBDIVISION PLAT SHALL BE SUBMITTED FOR REVIEW BY THE EL PASO COUNTY PLANNING & COMMUNITY DEVELOPMENT DEPARTMENT, AND APPROVAL BY THE BOARD OF COUNTY COMMISSIONERS, AND THE PLAT MUST BE RECORDED, OR AUTHORIZED DESIGNEE, AND THE PLAT SHALL BE RECORDED.
- 15. ALL STREETS SHALL BE NAMED AND CONSTRUCTED TO EL PASO COUNTY STANDARDS AND/OR ANY APPROVED DEVIATIONS. PRIVATE STREETS SHALL BE OWNED AND MAINTAINED BY THE CROSSROADS METROPOLITAN DISTRICT NOS. 1 & 2.
- 16. NOTWITHSTANDING ANY AND/OR ASSOCIATED PUBLIC IMPROVEMENTS OR GRAPHIC REPRESENTATION. ALL DESIGN AND CONSTRUCTION RELATED TO ROADS, STORM DRAINAGE AND EROSION CONTROL SHALL CONFORM TO THE STANDARDS AND REQUIREMENTS OF THE MOST RECENT VERSION OF THE RELEVANT ADOPTED EL PASO COUNTY STANDARDS, INCLUDING THE LAND DEVELOPMENT CODE (LDC), THE ENGINEERING CRITERIA MANUAL, THE DRAINAGE CRITERIA MANUAL (DCM), AND DCM VOLUME 2. ANY DEVIATIONS FROM THESE STANDARDS MUST BE SPECIFICALLY REQUESTED AND APPROVED IN WRITING TO BE ACCEPTABLE. THE APPROVAL OF THIS PRELIMINARY PLAN DOES NOT IMPLICITLY ALLOW ANY DEVIATIONS OR WAIVERS THAT HAVE NOT BEEN OTHERWISE APPROVED THROUGH THE DEVIATION APPROVAL PROCESS.
- 17. DEVELOPMENT OF THE PROPERTY WILL BE IN ACCORDANCE WITH THE MOST RECENT VERSION OF THE EL PASO COUNTY LAND DEVELOPMENT CODE, AS AMENDED, FOR CR AND RM-30 ZONES. 18. WATER AND WASTEWATER SERVICES FOR THIS SUBDIVISION WILL BE PROVIDED BY THE CHEROKEE METROPOLITAN DISTRICT (CHEROKEE) SUBJECT TO
- THE DISTRICT'S RULES, REGULATIONS AND SPECIFICATIONS. THE OFFICE OF THE STATE ENGINEER HAS ISSUED AN OPINION OF WATER INADEQUACY BASED ON ITS ANALYSIS AND INTERPRETATION OF A STIPULATED AGREEMENT CONCERNING THE AVAILABILITY OF CERTAIN WATER RIGHTS FOR USE OUTSIDE OF THE UPPER BLACK SQUIRREL CREEK DESIGNATED BASIN, AND THUS FOUND INSUFFICIENCY OF WATER RESOURCES FOR THIS SUBDIVISION BASED ON THAT AGREEMENT. THIS INTERPRETATION DIFFERS FROM CERTAIN OPINIONS ISSUED BY THE OFFICE IN THE PAST. BASED ON ITS OWN REVIEW OF THE STIPULATED AGREEMENT AND ITS HISTORY (AND NOT THE AMOUNT OF WATER ACTUALLY AVAILABLE) THE BOARD OF COUNTY COMMISSIONERS IN AN OPEN AND PUBLIC HEARING DID NOT ACCEPT THE INTERPRETATION OF THE STATE ENGINEER'S OFFICE. THE BOARD OF COUNTY COMMISSIONERS FOUND THAT CHEROKEE HAS COMMITTED TO PROVIDE WATER SERVICE TO THE SUBDIVISION AND ASSERTED THAT ITS LONG TERM WATER SERVICE CAPABILITIES ARE SUFFICIENT. THE BOARD OF COUNTY COMMISSIONERS MADE THIS DETERMINATION IN RELIANCE UPON THE TESTIMONY AND EXPERTISE PROVIDED BY CHEROKEE AT THE PUBLIC HEARING THEREON. AT THE HEARING, CHEROKEE ASSERTED THAT ITS PLANS AND CONTINUED FINANCIAL INVESTMENT IN INFRASTRUCTURE ARE DESIGNED TO ALLOW CHEROKEE TO CONTINUE TO PROVIDE THIS SUBDIVISION AND ITS EXISTING CUSTOMERS WITH WATER AND WASTEWATER SERVICES FOR 300 YEARS OR MORE
- 19. THE PROPERTY IS LOCATED IN THE AIRPORT OVERLAY ZONE. THIS SERVES AS NOTICE OF POTENTIAL AIRCRAFT OVERFLIGHT AND NOISE IMPACTS ON THIS PROPERTY DUE TO ITS CLOSE PROXIMITY TO AN AIRPORT, WHICH IS BEING DISCLOSED TO ALL PROSPECTIVE PURCHASERS CONSIDERING THE USE OF THIS PROPERTY FOR RESIDENTIAL AND OTHER PURPOSES. THIS PROPERTY IS SUBJECT TO THE OVERFLIGHT AND ASSOCIATED NOISE OF ARRIVING AND DEPARTING AIRCRAFT DURING THE COURSE OF NORMAL AIRPORT OPERATIONS. ALL PROPERTY WITHIN THIS SUBDIVISION IS SUBJECT TO AN AVIGATION EASEMENT AS RECORDED IN BOOK 2478 AT PAGE 304, OF THE RECORDS OF THE EL PASO COUNTY CLERK AND RECORDER.
- 20. UPON ACCEPTING RESIDENCY WITHIN CROSSROADS AT MEADOWBROOK MIXED USE, ALL ADULT RESIDENTS AND OCCUPANTS SHALL BE REQUIRED TO SIGN A NOTICE IN WHICH THE TENANT ACKNOWLEDGES THAT CROSSROADS AT MEADOWBROOK MIXED USE LIES WITHIN AN AIRPORT OVERLAY ZONE AND IS LOCATED LESS THAN 2 MILES FROM COLORADO SPRINGS MUNICIPAL AIRPORT AND MAY, AT TIMES (24 HOURS PER DAY), EXPERIENCE NOISE AND OTHER ACTIVITIES AND OPERATIONS ASSOCIATED WITH AIRCRAFT AND THE AIRPORT.
- 21. LOTS 1-10 WITHIN THIS SUBDIVISION WILL BE SUBJECT TO A RECIPROCAL ACCESS/PARKING AGREEMENT. EASEMENT(S) SHALL BE ESTABLISHED BY SUBSEQUENT FINAL PLAT(S) OR SEPARATE INSTRUMENT(S) ACCOMPANYING THE FINAL PLAT.
- 22. LOTS 1-10 HAVE NO DIRECT ACCESS TO NEWT DRIVE, HIGHWAY 24 OR MEADOWBROOK PARKWAY.
- 23. LOT 11 DOES NOT HAVE DIRECT ACCESS TO NEWT DRIVE NOR HIGHWAY 24
- 24. LOT 11 HAS ONE DIRECT ACCESS POINT TO MEADOWBROOK PARKWAY, SUBJECT TO APPROVAL OF A DEVIATION TO ALLOW LOT ACCESS ON A
- NON-RESIDENTIAL COLLECTOR. 25. LOTS 1-11 HAVE ACCESS TO SOUTHERN RAIL POINT AND PACIFIC RAIL POINT (PRIVATE NON-RESIDENTIAL COLLECTORS PER THE APPROVAL OF A
- ACCESS DEVIATION.
- 26. A TITLE 32 SPECIAL DISTRICT ANNUAL REPORT AND DISCLOSURE FORM SATISFACTORY TO THE PLANNING AND COMMUNITY DEVELOPMENT DEPARTMENT SHALL BE RECORDED WITH EACH PLAT.
- 27. ROADWAY LANDSCAPE IMPROVEMENTS AND MAINTENANCE SHALL BE THE RESPONSIBILITY OF THE CROSSROADS METROPOLITAN DISTRICT NOS. 1 &
- 28. LANDSCAPING SHALL CONFORM TO THE REQUIREMENTS OF CHAPTER 6 OF THE COUNTY CODE TOGETHER WITH ALL APPLICABLE CONDITIONS OF APPROVAL IMPOSED BY THE BOARD OF COUNTY COMMISSIONERS.
- 29. CONSTRUCTION/INSTALLATION OF THE ROUND ABOUT AT NEWT DR/MEADOWBROOK PKWY INTERSECTION WILL BE THE RESPONSIBILITY OF THE CROSSROADS METROPOLITAN DISTRICT NOS. 1 & 2.
- 30. GAS AND ELECTRIC SERVICES WILL BE PROVIDED BY COLORADO SPRINGS UTILITIES (CSU). 31. SIDEWALKS FOR THE PRIVATE ROADS 'SOUTHERN RAIL POINT AND PACIFIC RAIL POINT' SHALL BE CONSTRUCTED IN ACCORDANCE WITH THE 'CROSSROADS HEIGHTS' PRIVATE ROAD CROSS SECTIONS PROVIDED ON THE LANDSCAPE DETAIL SHEET (SHEET NO. 3) OF THIS PRELIMINARY PLAN. FINAL PEDESTRIAN RAMP LOCATIONS SUBJECT TO CHANGE BASED ON FINAL ACCESS LOCATIONS AND SPACING, FINAL LOT CONFIGURATION, AND REFINEMENT TO SITE ORIENTATION DURING FINAL PLAT AND/OR SITE DEVELOPMENT PLAN REVIEW & APPROVAL. SITE PEDESTRIAN ACCESS AND CIRCULATION WILL MAINTAIN CONFORMANCE WITH ALL ADA STANDARDS.