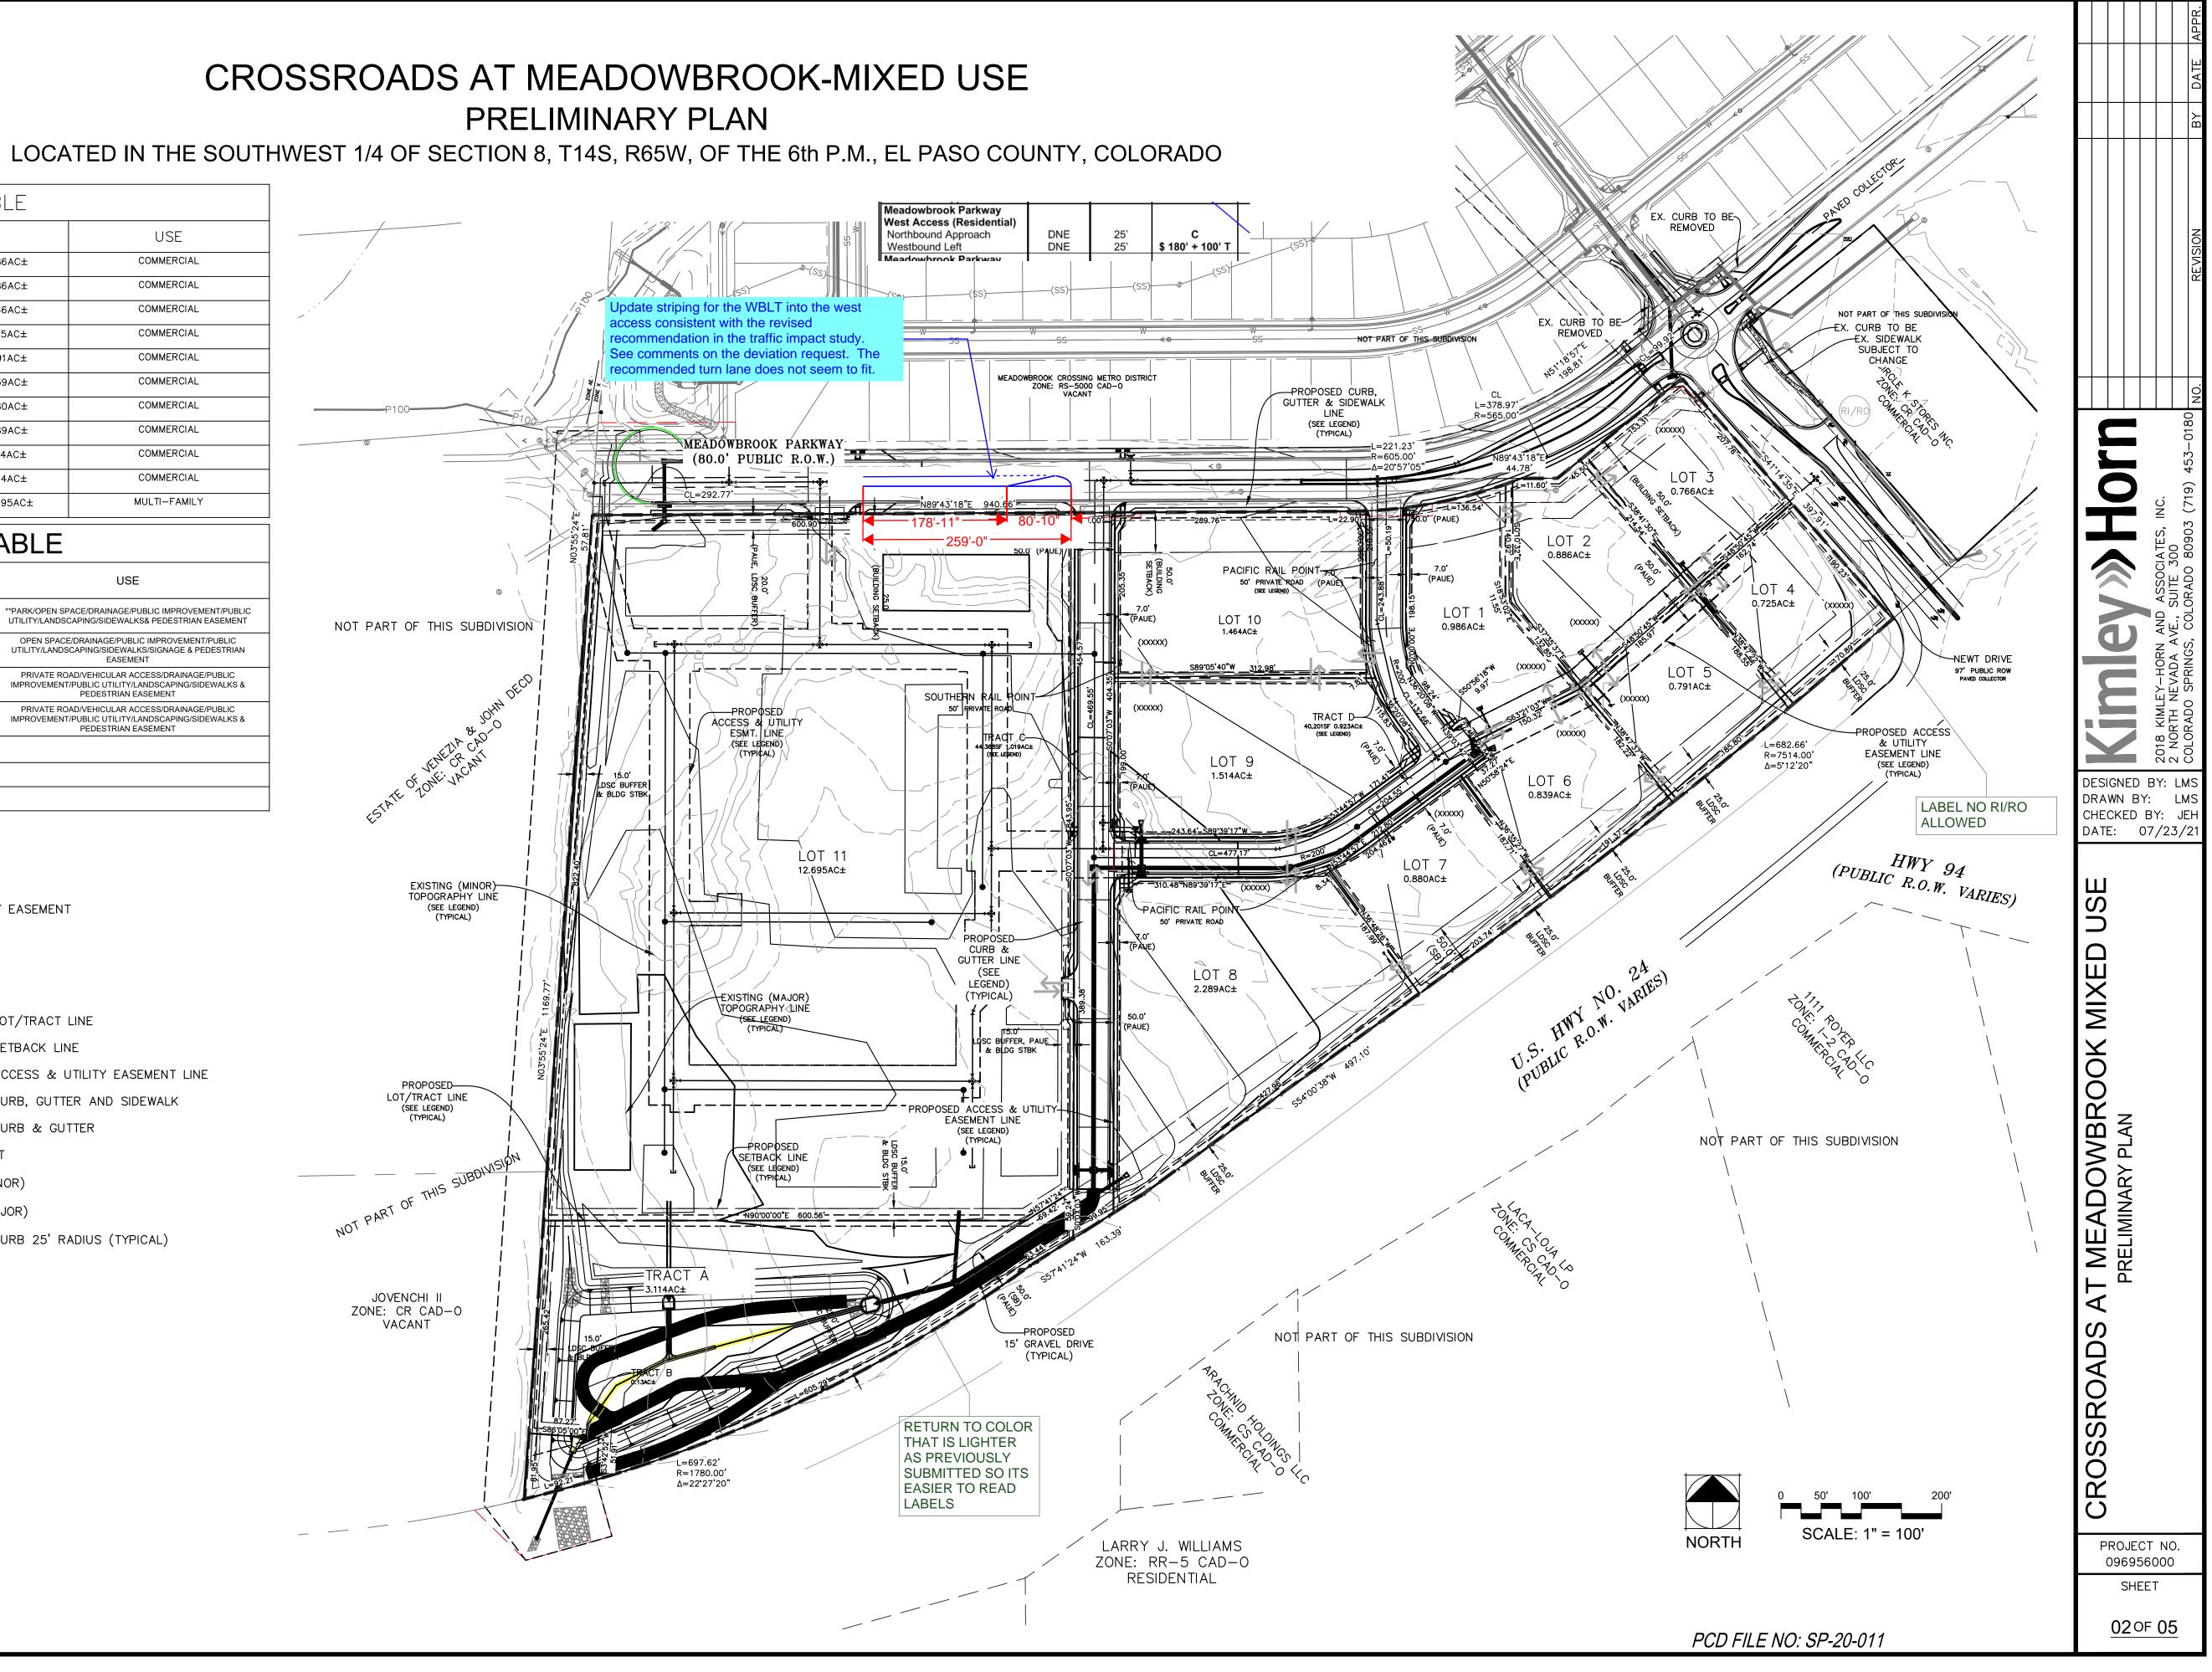

2 18 0 18 NN DESIGNED BY: LM DRAWN BY: LM CHECKED BY: JE DATE: 07/23/2 S Ш  $\overline{X}$ Ξ Ο ഗ  $\square$ S S  $\mathbf{O}$ PROJECT NO. 096956000 SHEET 01 OF 06

PCD FILE NO: SP-20-011

| LC                | DT NO.  1 2 3 4 5                 | SF/AC:<br>42,957SF± / 0.<br>38,580SF± / 0.<br>33,348SF± / 0.<br>31,582SF± / 0.                                                  | 986AC±<br>886AC± | USE<br>COMMERCIAL<br>COMMERCIAL                                                  |
|-------------------|-----------------------------------|---------------------------------------------------------------------------------------------------------------------------------|------------------|----------------------------------------------------------------------------------|
|                   | 2 3 4                             | 38,580SF± / 0.<br>33,348SF± / 0.                                                                                                | 886AC±           |                                                                                  |
|                   | 3 4                               | 33,348SF± / 0.                                                                                                                  |                  | COMMERCIAL                                                                       |
|                   | 4                                 |                                                                                                                                 | 766AC±           |                                                                                  |
|                   |                                   | 31,582SF± / 0.                                                                                                                  |                  | COMMERCIAL                                                                       |
|                   |                                   |                                                                                                                                 | 725AC±           | COMMERCIAL                                                                       |
|                   | 5                                 | 34,445SF± / 0.                                                                                                                  | 791AC±           | COMMERCIAL                                                                       |
|                   | 6                                 | 36,566SF± / 0.                                                                                                                  | 839AC±           | COMMERCIAL                                                                       |
|                   | 7                                 | 38,339SF± / 0.3                                                                                                                 | 880AC±           | COMMERCIAL                                                                       |
|                   | 8                                 | 99,693SF± / 2.                                                                                                                  | 289AC±           | COMMERCIAL                                                                       |
| 9                 |                                   | 65,950SF± / 1.514AC±                                                                                                            |                  | COMMERCIAL                                                                       |
| 10                |                                   | 63,729SF± / 1.464AC±                                                                                                            |                  | COMMERCIAL                                                                       |
|                   | 11                                | 553,005SF± / 12.695AC±                                                                                                          |                  | MULTI-FAMILY                                                                     |
|                   | -                                 | TRACT T                                                                                                                         | ABLE             |                                                                                  |
| TRACT             | SIZE SF/ACRES±                    | OWNERSHIP & MAINTENANCE                                                                                                         |                  | USE                                                                              |
| A                 | 135,632SF / 3.114 AC±             | CRMD #1                                                                                                                         |                  | PACE/DRAINAGE/PUBLIC IMPROVEMENT/PUBLIC<br>CAPING/SIDEWALKS& PEDESTRIAN EASEMENT |
| В                 | 5,821SF / 0.130 AC±               | E CSE LLC OPEN SPACE/DRAINAGE/PUBLIC IMPROVEME<br>UTILITY/LANDSCAPING/SIDEWALKS/SIGNAGE &<br>EASEMENT                           |                  | CAPING/SIDEWALKS/SIGNAGE & PEDESTRIAN                                            |
| С                 | 44,368SF / 1.019 AC±              | CRMD #1 PRIVATE ROAD/VEHICULAR ACCESS/DRAINAGE/I<br>IMPROVEMENT/PUBLIC UTILITY/LANDSCAPING/SIDE<br>PEDESTRIAN EASEMENT          |                  | /PUBLIC UTILITY/LANDSCAPING/SIDEWALKS &                                          |
| D                 | 40,201SF / 0.923 AC±              | CRMD #1 PRIVATE ROAD/VEHICULAR ACCESS/DRAINAGE/PUBLIC<br>IMPROVEMENT/PUBLIC UTILITY/LANDSCAPING/SIDEWALK<br>PEDESTRIAN EASEMENT |                  |                                                                                  |
| TOTAL             | 226,022SF / 5.186 AC±             |                                                                                                                                 |                  |                                                                                  |
| CRMD #1 = Crossrc | oads Metropolitan District Nos. 1 | 8.2                                                                                                                             |                  |                                                                                  |

NOT PART OF THIS SUBDIVISION

(PAUE) PRIVATE ACCESS & UTILITY EASEMENT UTILITY EASEMENT (UE) (SB) SETBACK LINE PROPERTY BOUNDARY LINE

| <br>APPROXIMATE PROPOSED LOT/TRACT LINE                 |
|---------------------------------------------------------|
| <br>APPROXIMATE PROPOSED SETBACK LINE                   |
| <br>APPROXIMATE PROPOSED ACCESS & UTILITY EASEMENT LINE |
| <br>APPROXIMATE PROPOSED CURB, GUTTER AND SIDEWALK      |
| <br>APPROXIMATE PROPOSED CURB & GUTTER                  |
| <br>EXISTING EDGE OF ASPHALT                            |
| <br>EXISTING TOPOGRAPHY (MINOR)                         |
| <br>EXISTING TOPOGRAPHY (MAJOR)                         |
| APPROXIMATE PROPOSED CURB 25' RADIUS (TYPICAL)          |

# prelim plan V\_4 PLANNING AND SOME ENG.pdf Markup Summary 9-2-2021

dsdlaforce (36) Subject: Callout Update striping for the WBLT into the west access Page Label: [2] 096956011-PP - PRELIM consistent with the revised recommendation in the Author: dsdlaforce traffic impact study. Date: 9/1/2021 11:36:37 AM See comments on the deviation request. The Status: recommended turn lane does not seem to fit. Color: Laver: Space: Subject: Image K-MIXED USE Page Label: [2] 096956011-PP - PRELIM Author: dsdlaforce Date: 9/1/2021 11:22:44 AM Status: Color: Layer: Space: Subject: Group Page Label: [2] 096956011-PP - PRELIM Author: dsdlaforce Date: 9/1/2021 11:38:57 AM Status: Color: Layer: Space: Subject: Callout Revise to 12' lane width per ECM Table 2-7 Page Label: [3] 096956011-PP - DETAIL SS SECTION & LANDSCAPE DETAIL "B" Author: dsdlaforce Date: 8/31/2021 4:27:23 PM Status: Color: Layer: Space: Subject: Callout fix line weight to text is legible. Typical for all. Page Label: [3] 096956011-PP - DETAIL Author: dsdlaforce Date: 8/31/2021 4:29:25 PM Status: Color: 📘 Layer: Space: Subject: Highlight Page Label: [3] 096956011-PP - DETAIL TREET CROSS SECTION & L/ Author: dsdlaforce Date: 8/31/2021 4:27:56 PM Status: Color: Layer: Space:

### dsdparsons (3)

| Pierce d | Subject: Callout<br>Page Label: [2] 096956011-PP - PRELIM<br>Author: dsdparsons<br>Date: 9/2/2021 1:11:51 PM<br>Status:<br>Color: Layer:<br>Space:      | RETURN TO COLOR THAT IS LIGHTER AS<br>PREVIOUSLY SUBMITTED SO ITS EASIER TO<br>READ LABELS |
|----------|---------------------------------------------------------------------------------------------------------------------------------------------------------|--------------------------------------------------------------------------------------------|
|          | Subject: Callout<br>Page Label: [2] 096956011-PP - PRELIM<br>Author: dsdparsons<br>Date: 9/2/2021 1:13:21 PM<br>Status:<br>Color: ■<br>Layer:<br>Space: | LABEL NO RI/RO ALLOWED                                                                     |
|          | Subject: Callout<br>Page Label: [3] 096956011-PP - DETAIL<br>Author: dsdparsons<br>Date: 9/2/2021 1:15:09 PM<br>Status:<br>Color: Layer:<br>Space:      | NO LANDSCAPE MAY BE IN THE PUBLIC ROW                                                      |