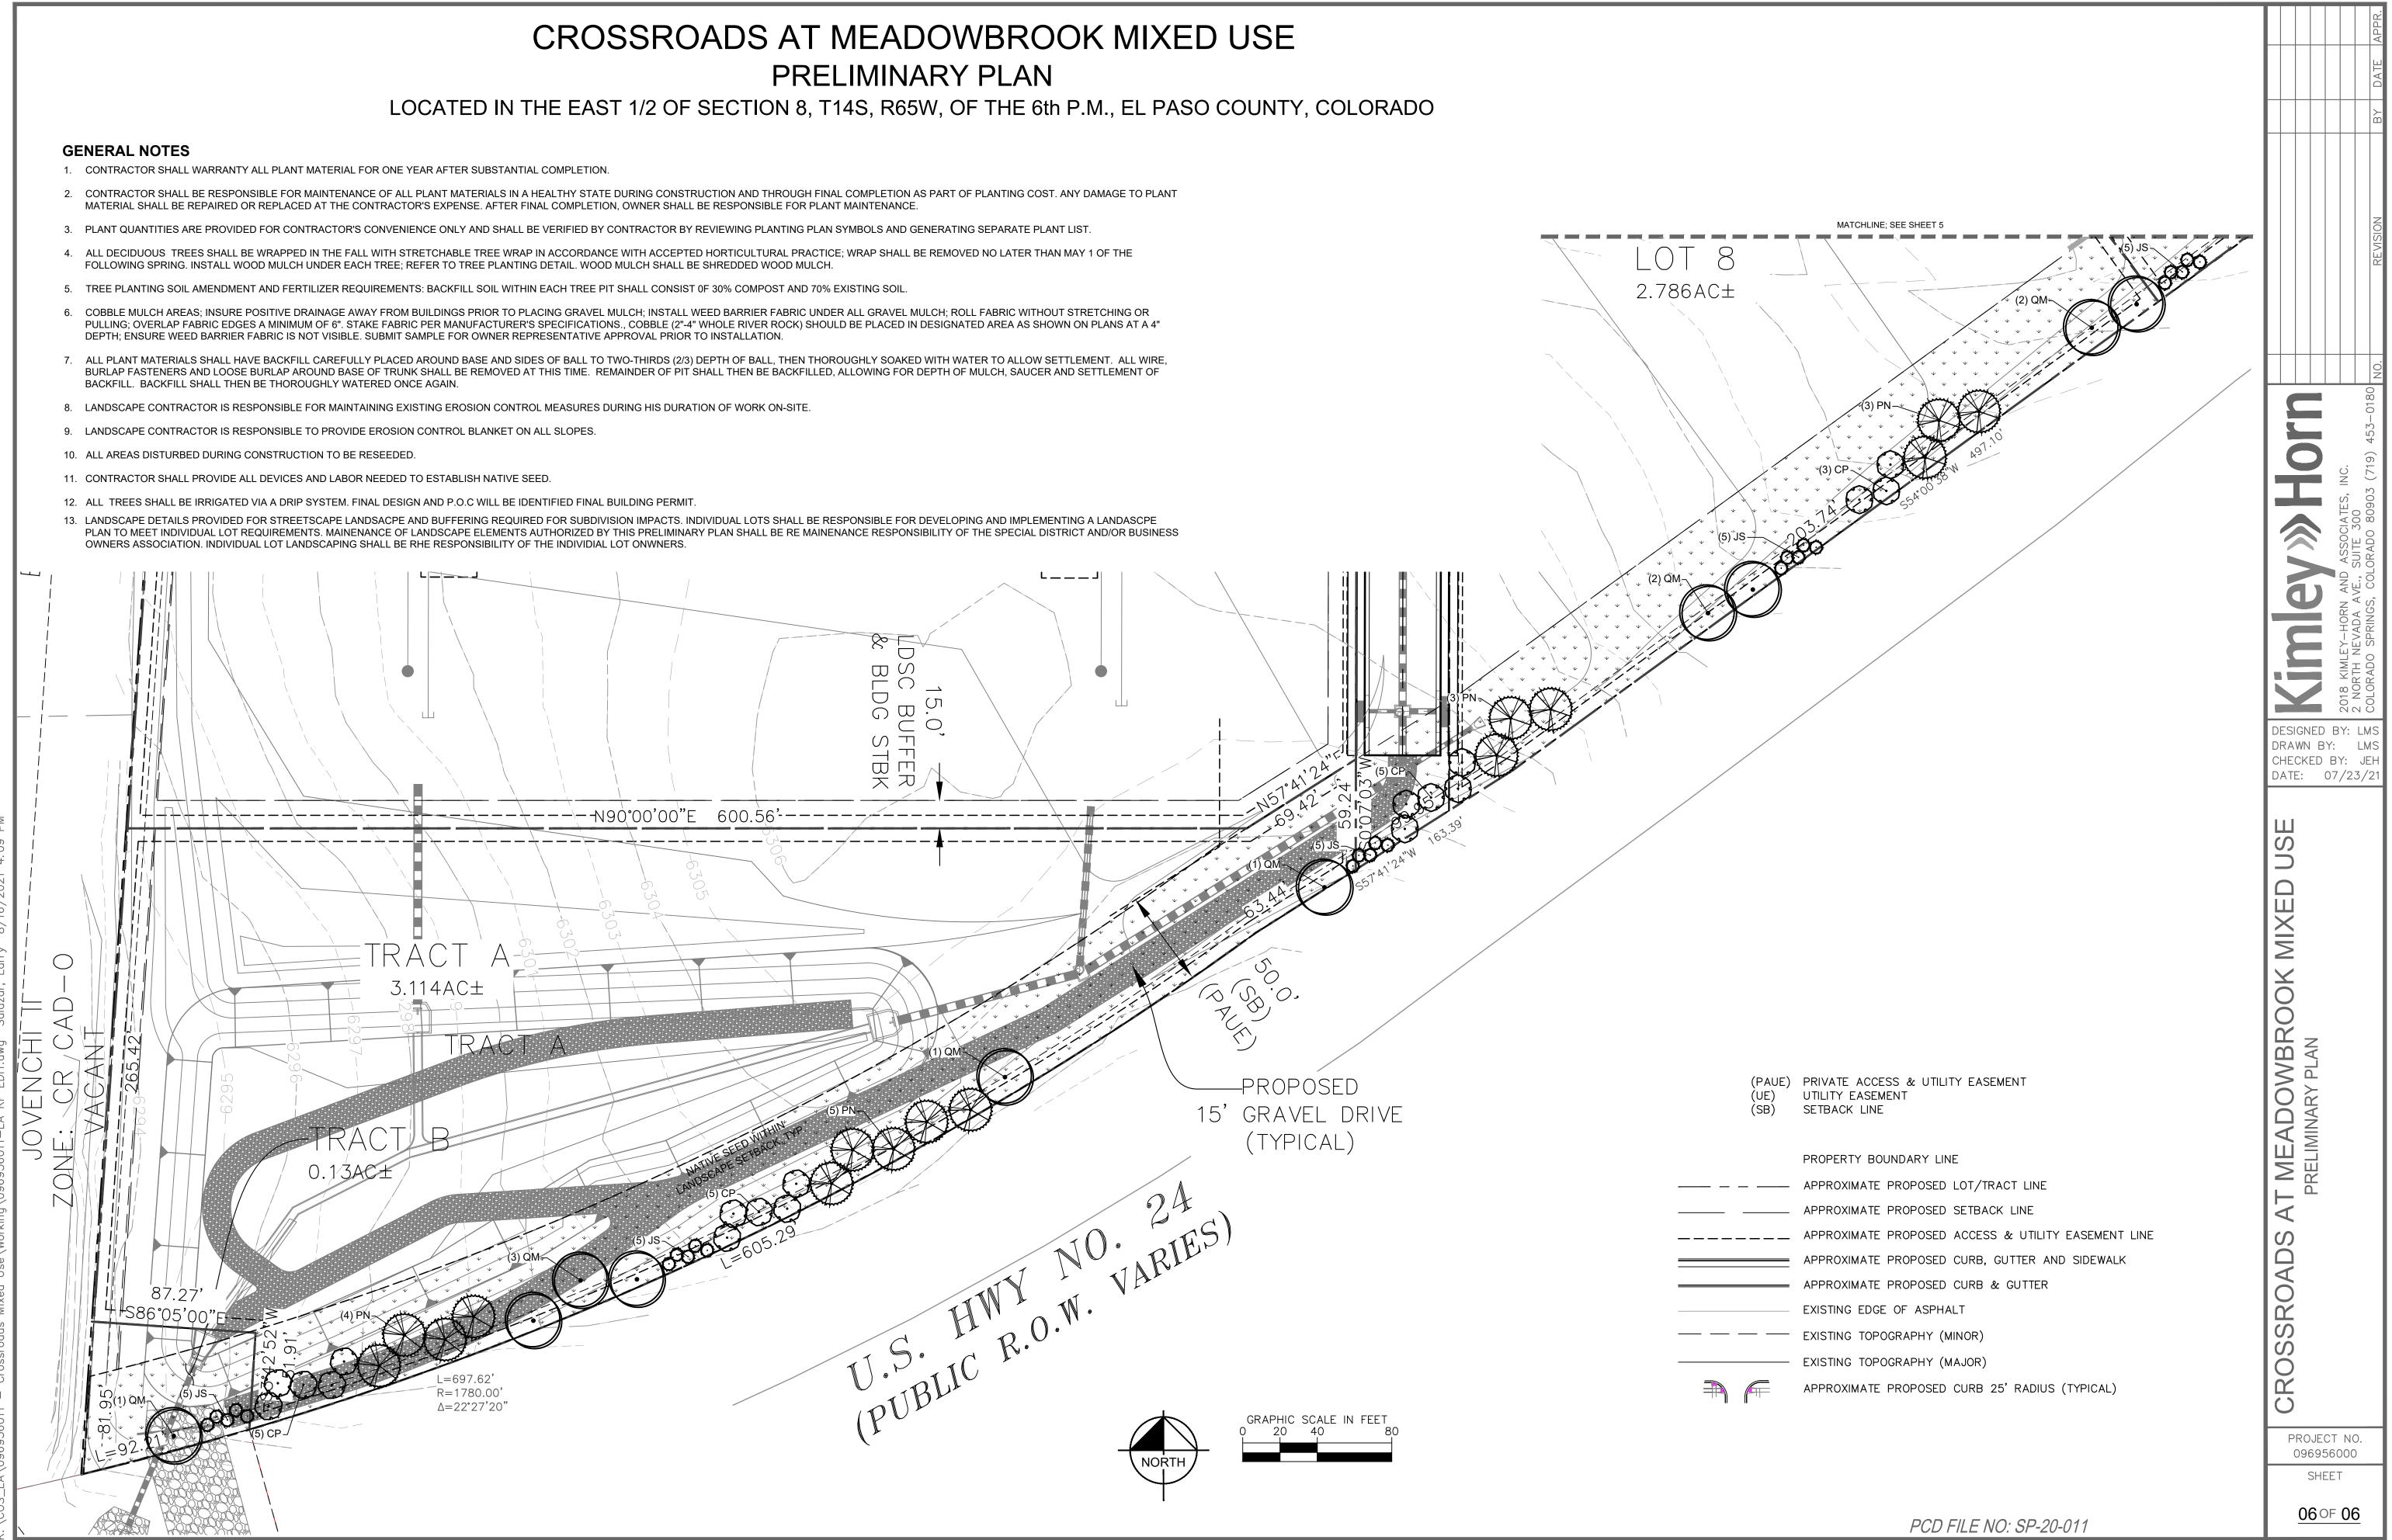

JOVENCHI II ZONE: CR CAD—O VACANT

PART OF

THIS

| DECIDUOUS TREES                                                                     | <u>CODE</u> | QTY        | BOTANICAL NAME                                                            | COMMON NAME            | CONT. | SIZE/CAL.    | <u>WIDTH</u> | <u>HEIGHT</u>           |
|-------------------------------------------------------------------------------------|-------------|------------|---------------------------------------------------------------------------|------------------------|-------|--------------|--------------|-------------------------|
| $\bigcirc$                                                                          | СР          | 54         | CRATAEGUS PHAENOPYRUM                                                     | WASHINGTON HAWTHORN    | B & B | 2" CAL MIN   | 15`-20`      | 20`-25`                 |
|                                                                                     | QM          | 31         | QUERCUS MACROCARPA                                                        | BUR OAK                | B & B |              | 40`-60`      | 60`+                    |
| EVERGREEN TREES                                                                     | <u>CODE</u> | <u>QTY</u> | BOTANICAL NAME                                                            | COMMON NAME            | CONT. | SIZE/CAL.    | WIDTH        | HEIGHT                  |
| Ó                                                                                   | JS          | 55         | JUNIPERUS SCOPULORUM                                                      | ROCKY MOUNTAIN JUNIPER | B & B | 6` HGT.      | 8`-12`       | 20`-30`                 |
| )                                                                                   | PN          | 47         | PINUS NIGRA                                                               | AUSTRIAN BLACK PINE    | B & B | 6` HGT.      | 30`-40`      | 40`-60`                 |
| GROUND COVERS                                                                       | CODE        | QTY        | BOTANICAL NAME                                                            | COMMON NAME            | TYPE  | INSTALL RATE | WEED FABRIC  | MFR.                    |
| $ \begin{array}{ccc} \Psi & \Psi \\ & \Psi \\ & \Psi \\ & \Psi & \Psi \end{array} $ | SEED        | 168,129 SF | PBSI NATIVE LAWN MIX<br>QUANTITY IS APPROXIMATE.<br>AREA OF SEED COVER TO |                        | SEED  |              |              | PAWNEE BUTTES SEED INC. |

| STREET NAME OR ZONE BOUNDARY:          | HIGHWAY 24 | MEADOWBROOK PKWY. | NEWT DRIVE   |
|----------------------------------------|------------|-------------------|--------------|
| STREET CLASSIFICATION:                 | EXPRESSWAY | MAJOR ARTERIAL    | NON ARTERIAL |
| SETBACK DEPTH REQUIRED/PROVIDED:       | 25' / 25'  | 25' / 25'         | 25' / 25'    |
| LINEAR FOOTAGE:                        | 2041'      | 1406'             | 398'         |
| TREE/FEET REQUIRED:                    | 1 / 20'    | 1 / 20'           | 1 / 30'      |
| NUMBER OF TREES REQUIRED/PROVIDED:     | 102 / 102  | 71/71             | 14/ 14       |
| PLANT ABBREVIATION DENOTED ON PLAN:    | НВ         | MB                | SB           |
| % GROUND PLANE VEG. REQUIRED/PROVIDED: | 75 / 75%   | 75 / 75%          | 75 / 75%     |