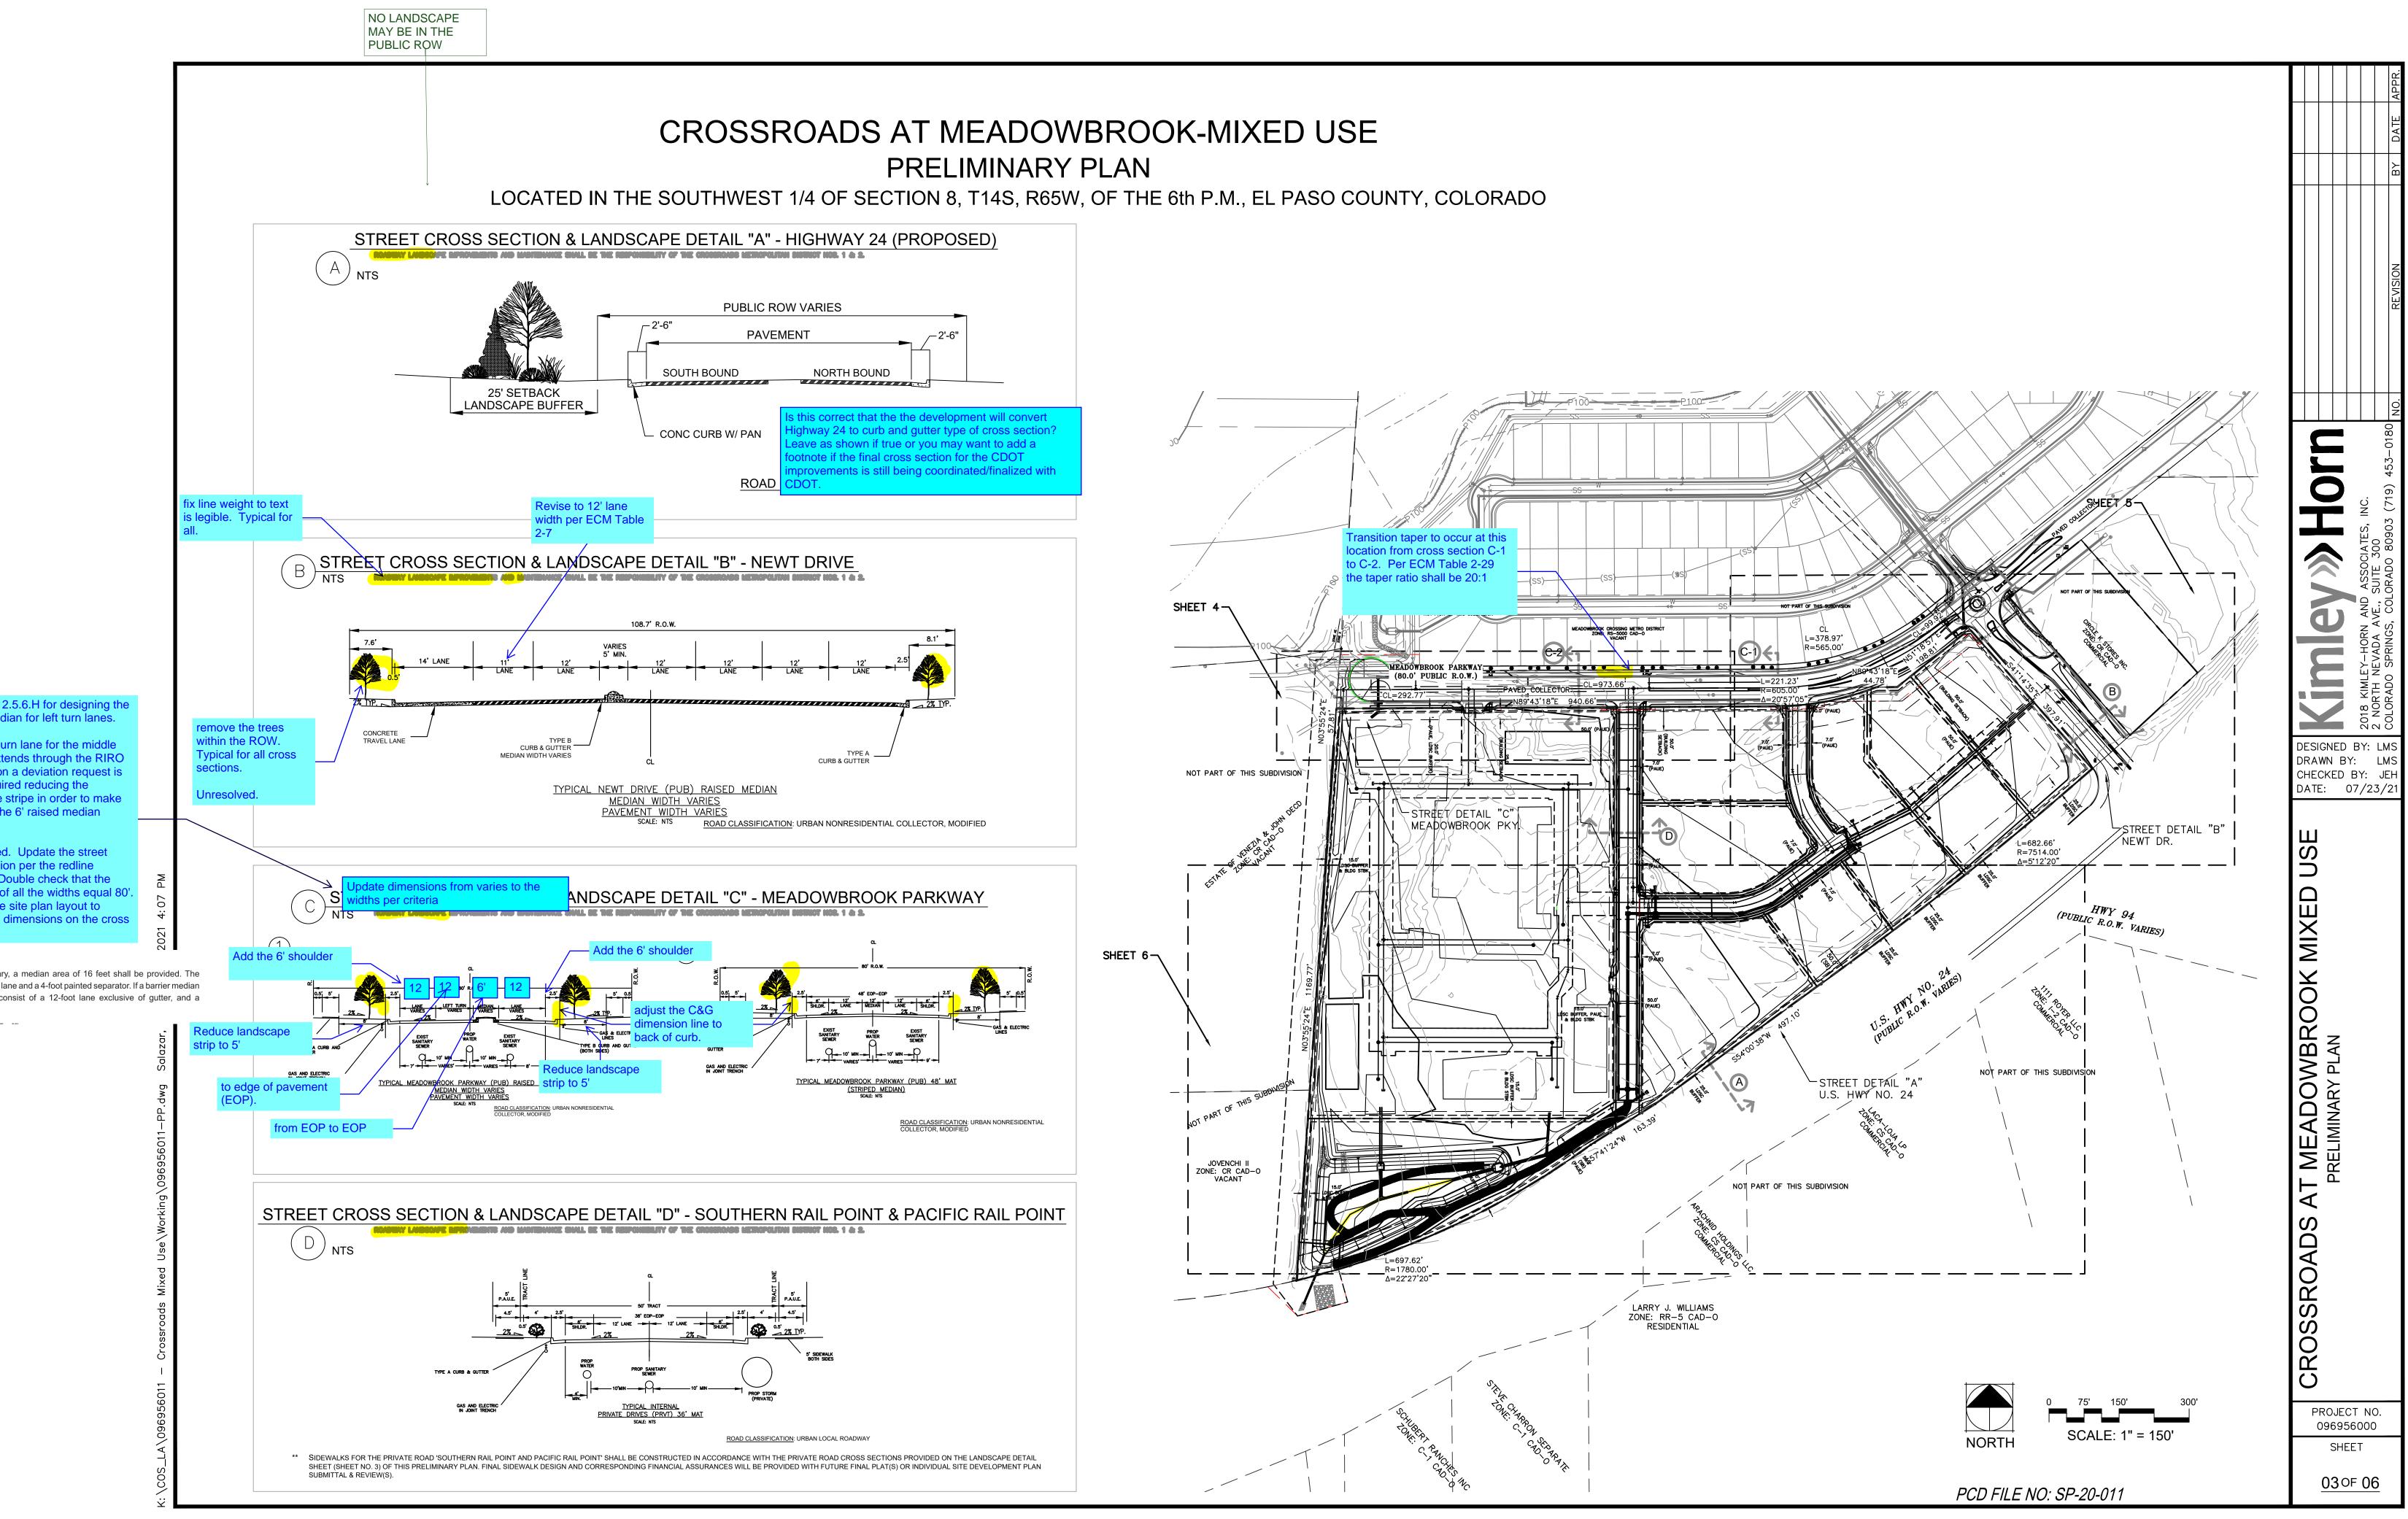

| F | PROPERTY BOUNDARY LINE                              |
|---|-----------------------------------------------------|
| / | APPROXIMATE PROPOSED LOT/TRACT LINE                 |
| / | APPROXIMATE PROPOSED SETBACK LINE                   |
| / | APPROXIMATE PROPOSED ACCESS & UTILITY EASEMENT LINE |
| / | APPROXIMATE PROPOSED CURB, GUTTER AND SIDEWALK      |
| / | APPROXIMATE PROPOSED CURB & GUTTER                  |
| E | EXISTING EDGE OF ASPHALT                            |
| E | EXISTING TOPOGRAPHY (MINOR)                         |
| E | EXISTING TOPOGRAPHY (MAJOR)                         |
|   | APPROXIMATE PROPOSED CURB 25' RADIUS (TYPICAL)      |

# prelim plan V\_4 PLANNING AND SOME ENG.pdf Markup Summary 9-2-2021

dsdlaforce (36) Subject: Callout Update striping for the WBLT into the west access Page Label: [2] 096956011-PP - PRELIM consistent with the revised recommendation in the Author: dsdlaforce traffic impact study. Date: 9/1/2021 11:36:37 AM See comments on the deviation request. The Status: recommended turn lane does not seem to fit. Color: Laver: Space: Subject: Image K-MIXED USE Page Label: [2] 096956011-PP - PRELIM Author: dsdlaforce Date: 9/1/2021 11:22:44 AM Status: Color: Layer: Space: Subject: Group Page Label: [2] 096956011-PP - PRELIM Author: dsdlaforce Date: 9/1/2021 11:38:57 AM Status: Color: Layer: Space: Subject: Callout Revise to 12' lane width per ECM Table 2-7 Page Label: [3] 096956011-PP - DETAIL SS SECTION & LANDSCAPE DETAIL "B" Author: dsdlaforce Date: 8/31/2021 4:27:23 PM Status: Color: Layer: Space: Subject: Callout fix line weight to text is legible. Typical for all. Page Label: [3] 096956011-PP - DETAIL Author: dsdlaforce Date: 8/31/2021 4:29:25 PM Status: Color: 📘 Layer: Space: Subject: Highlight Page Label: [3] 096956011-PP - DETAIL TREET CROSS SECTION & L/ Author: dsdlaforce Date: 8/31/2021 4:27:56 PM Status: Color: Layer: Space:

| STREET CRC                                                                                 | Subject: Highlight<br>Page Label: [3] 096956011-PP - DETAIL<br>Author: dsdlaforce<br>Date: 8/31/2021 4:28:00 PM<br>Status:<br>Color:<br>Layer:<br>Space: |                                                                                    |
|--------------------------------------------------------------------------------------------|----------------------------------------------------------------------------------------------------------------------------------------------------------|------------------------------------------------------------------------------------|
| REET CROSS S                                                                               | Subject: Highlight<br>Page Label: [3] 096956011-PP - DETAIL<br>Author: dsdlaforce<br>Date: 8/31/2021 4:28:02 PM<br>Status:<br>Color:<br>Layer:<br>Space: |                                                                                    |
| ROSS SECTION & I                                                                           | Subject: Highlight<br>Page Label: [3] 096956011-PP - DETAIL<br>Author: dsdlaforce<br>Date: 8/31/2021 4:28:05 PM<br>Status:<br>Color:<br>Layer:<br>Space: |                                                                                    |
| Instruction the tangent<br>which in ROV.<br>Typical for all cross<br>actions.<br>Unreadowd | Subject: Callout<br>Page Label: [3] 096956011-PP - DETAIL<br>Author: dsdlaforce<br>Date: 8/31/2021 4:29:44 PM<br>Status:<br>Color: Layer:<br>Space:      | remove the trees within the ROW.<br>Typical for all cross sections.<br>Unresolved. |
| 7.6<br>0.5<br>2% TYP: Basvessev                                                            | Subject: Highlight<br>Page Label: [3] 096956011-PP - DETAIL<br>Author: dsdlaforce<br>Date: 8/31/2021 4:30:13 PM<br>Status:<br>Color:<br>Layer:<br>Space: |                                                                                    |
| 2.5                                                                                        | Subject: Highlight<br>Page Label: [3] 096956011-PP - DETAIL<br>Author: dsdlaforce<br>Date: 8/31/2021 4:30:15 PM<br>Status:<br>Color:<br>Layer:<br>Space: |                                                                                    |

| R. 6'                                                                                                                                                                                                                                                                                                                                                                                                                                                                                                                                                                                                                                                                                                                                                                                                                                                                                                                                                                                                                                                                                                                                                                                                                                                                                                                                                                                                                                                                                                                                                                                                                                                                                                                                                                                                                                                                                                                                                                                                                                                                                                                          | Subject: Text Box<br>Page Label: [3] 096956011-PP - DETAIL<br>Author: dsdlaforce<br>Date: 8/31/2021 4:52:36 PM<br>Status:<br>Color: Layer:<br>Space:    | 6'                         |
|--------------------------------------------------------------------------------------------------------------------------------------------------------------------------------------------------------------------------------------------------------------------------------------------------------------------------------------------------------------------------------------------------------------------------------------------------------------------------------------------------------------------------------------------------------------------------------------------------------------------------------------------------------------------------------------------------------------------------------------------------------------------------------------------------------------------------------------------------------------------------------------------------------------------------------------------------------------------------------------------------------------------------------------------------------------------------------------------------------------------------------------------------------------------------------------------------------------------------------------------------------------------------------------------------------------------------------------------------------------------------------------------------------------------------------------------------------------------------------------------------------------------------------------------------------------------------------------------------------------------------------------------------------------------------------------------------------------------------------------------------------------------------------------------------------------------------------------------------------------------------------------------------------------------------------------------------------------------------------------------------------------------------------------------------------------------------------------------------------------------------------|---------------------------------------------------------------------------------------------------------------------------------------------------------|----------------------------|
| • Strategierantino de la construir de la const | Subject: Image<br>Page Label: [3] 096956011-PP - DETAIL<br>Author: dsdlaforce<br>Date: 9/1/2021 1:31:15 PM<br>Status:<br>Color:<br>Layer:<br>Space:     |                            |
|                                                                                                                                                                                                                                                                                                                                                                                                                                                                                                                                                                                                                                                                                                                                                                                                                                                                                                                                                                                                                                                                                                                                                                                                                                                                                                                                                                                                                                                                                                                                                                                                                                                                                                                                                                                                                                                                                                                                                                                                                                                                                                                                | Subject: Callout<br>Page Label: [3] 096956011-PP - DETAIL<br>Author: dsdlaforce<br>Date: 8/31/2021 4:52:25 PM<br>Status:<br>Color: Layer:<br>Space:     | to edge of pavement (EOP). |
|                                                                                                                                                                                                                                                                                                                                                                                                                                                                                                                                                                                                                                                                                                                                                                                                                                                                                                                                                                                                                                                                                                                                                                                                                                                                                                                                                                                                                                                                                                                                                                                                                                                                                                                                                                                                                                                                                                                                                                                                                                                                                                                                | Subject: Callout<br>Page Label: [3] 096956011-PP - DETAIL<br>Author: dsdlaforce<br>Date: 8/31/2021 4:52:24 PM<br>Status:<br>Color: Layer:<br>Space:     | from EOP to EOP            |
| - <mark>12</mark>                                                                                                                                                                                                                                                                                                                                                                                                                                                                                                                                                                                                                                                                                                                                                                                                                                                                                                                                                                                                                                                                                                                                                                                                                                                                                                                                                                                                                                                                                                                                                                                                                                                                                                                                                                                                                                                                                                                                                                                                                                                                                                              | Subject: Text Box<br>Page Label: [3] 096956011-PP - DETAIL<br>Author: dsdlaforce<br>Date: 8/31/2021 4:52:34 PM<br>Status:<br>Color: Layer:<br>Space:    | 12                         |
| – <mark>12</mark> –                                                                                                                                                                                                                                                                                                                                                                                                                                                                                                                                                                                                                                                                                                                                                                                                                                                                                                                                                                                                                                                                                                                                                                                                                                                                                                                                                                                                                                                                                                                                                                                                                                                                                                                                                                                                                                                                                                                                                                                                                                                                                                            | Subject: Text Box<br>Page Label: [3] 096956011-PP - DETAIL<br>Author: dsdlaforce<br>Date: 8/31/2021 4:52:43 PM<br>Status:<br>Color:<br>Layer:<br>Space: | 12                         |

Subject: Callout Ē٦ See ECM 2.5.6.H for designing the raised median Page Label: [3] 096956011-PP - DETAIL for left turn lanes. Author: dsdlaforce Date: 8/31/2021 5:02:22 PM If the left turn lane for the middle access extends Status: through the RIRO intersection a deviation request Color: is likely required reducing the landscape stripe in Layer: order to make room for the 6' raised median Space: divider. Unresolved. Update the street configuration per the redline markup. Double check that the sum total of all the widths equal 80'. Update the site plan layout to match the dimensions on the cross section. Subject: Callout Add the 6' shoulder Page Label: [3] 096956011-PP - DETAIL Author: dsdlaforce Date: 8/31/2021 4:54:43 PM Status: Color: 📘 Layer: Space: Subject: Callout ON & LANDSCAPE DETAIL "C" Add the 6' shoulder Page Label: [3] 096956011-PP - DETAIL Author: dsdlaforce Date: 8/31/2021 4:54:57 PM Status: Color: 📘 Layer: Space: Subject: Callout Reduce landscape strip to 5' Page Label: [3] 096956011-PP - DETAIL Author: dsdlaforce Date: 8/31/2021 4:56:46 PM Status: Color: Laver: Space: Subject: Callout Reduce landscape strip to 5' Page Label: [3] 096956011-PP - DETAIL Author: dsdlaforce Date: 8/31/2021 5:17:04 PM Status: Color: Layer: Space: Subject: Highlight Page Label: [3] 096956011-PP - DETAIL Author: dsdlaforce Date: 8/31/2021 5:07:41 PM Status: Color: Layer: Space:

|                             | Subject: Callout<br>Page Label: [3] 096956011-PP - DETAIL<br>Author: dsdlaforce<br>Date: 8/31/2021 5:07:07 PM<br>Status:<br>Color: Layer:<br>Space:      | Transition taper to occur at this location from cross<br>section C-1 to C-2. Per ECM Table 2-29 the taper<br>ratio shall be 20:1 |
|-----------------------------|----------------------------------------------------------------------------------------------------------------------------------------------------------|----------------------------------------------------------------------------------------------------------------------------------|
|                             | Subject: Callout<br>Page Label: [3] 096956011-PP - DETAIL<br>Author: dsdlaforce<br>Date: 8/31/2021 5:13:23 PM<br>Status:<br>Color: Layer:<br>Space:      | adjust the C&G dimension line to back of curb.                                                                                   |
| 2.5'                        | Subject: Highlight<br>Page Label: [3] 096956011-PP - DETAIL<br>Author: dsdlaforce<br>Date: 8/31/2021 5:13:08 PM<br>Status:<br>Color: Layer:<br>Space:    |                                                                                                                                  |
|                             | Subject: Highlight<br>Page Label: [3] 096956011-PP - DETAIL<br>Author: dsdlaforce<br>Date: 8/31/2021 5:13:10 PM<br>Status:<br>Color:<br>Layer:<br>Space: |                                                                                                                                  |
|                             | Subject: Highlight<br>Page Label: [3] 096956011-PP - DETAIL<br>Author: dsdlaforce<br>Date: 8/31/2021 5:13:31 PM<br>Status:<br>Color:<br>Layer:<br>Space: |                                                                                                                                  |
| 2.5'<br>SHDR. 225 DP.<br>8' | Subject: Highlight<br>Page Label: [3] 096956011-PP - DETAIL<br>Author: dsdlaforce<br>Date: 8/31/2021 5:13:33 PM<br>Status:<br>Color: Layer:<br>Space:    |                                                                                                                                  |

### dsdparsons (3)

| Pierce d | Subject: Callout<br>Page Label: [2] 096956011-PP - PRELIM<br>Author: dsdparsons<br>Date: 9/2/2021 1:11:51 PM<br>Status:<br>Color: Layer:<br>Space:      | RETURN TO COLOR THAT IS LIGHTER AS<br>PREVIOUSLY SUBMITTED SO ITS EASIER TO<br>READ LABELS |
|----------|---------------------------------------------------------------------------------------------------------------------------------------------------------|--------------------------------------------------------------------------------------------|
|          | Subject: Callout<br>Page Label: [2] 096956011-PP - PRELIM<br>Author: dsdparsons<br>Date: 9/2/2021 1:13:21 PM<br>Status:<br>Color: ■<br>Layer:<br>Space: | LABEL NO RI/RO ALLOWED                                                                     |
|          | Subject: Callout<br>Page Label: [3] 096956011-PP - DETAIL<br>Author: dsdparsons<br>Date: 9/2/2021 1:15:09 PM<br>Status:<br>Color: Layer:<br>Space:      | NO LANDSCAPE MAY BE IN THE PUBLIC ROW                                                      |