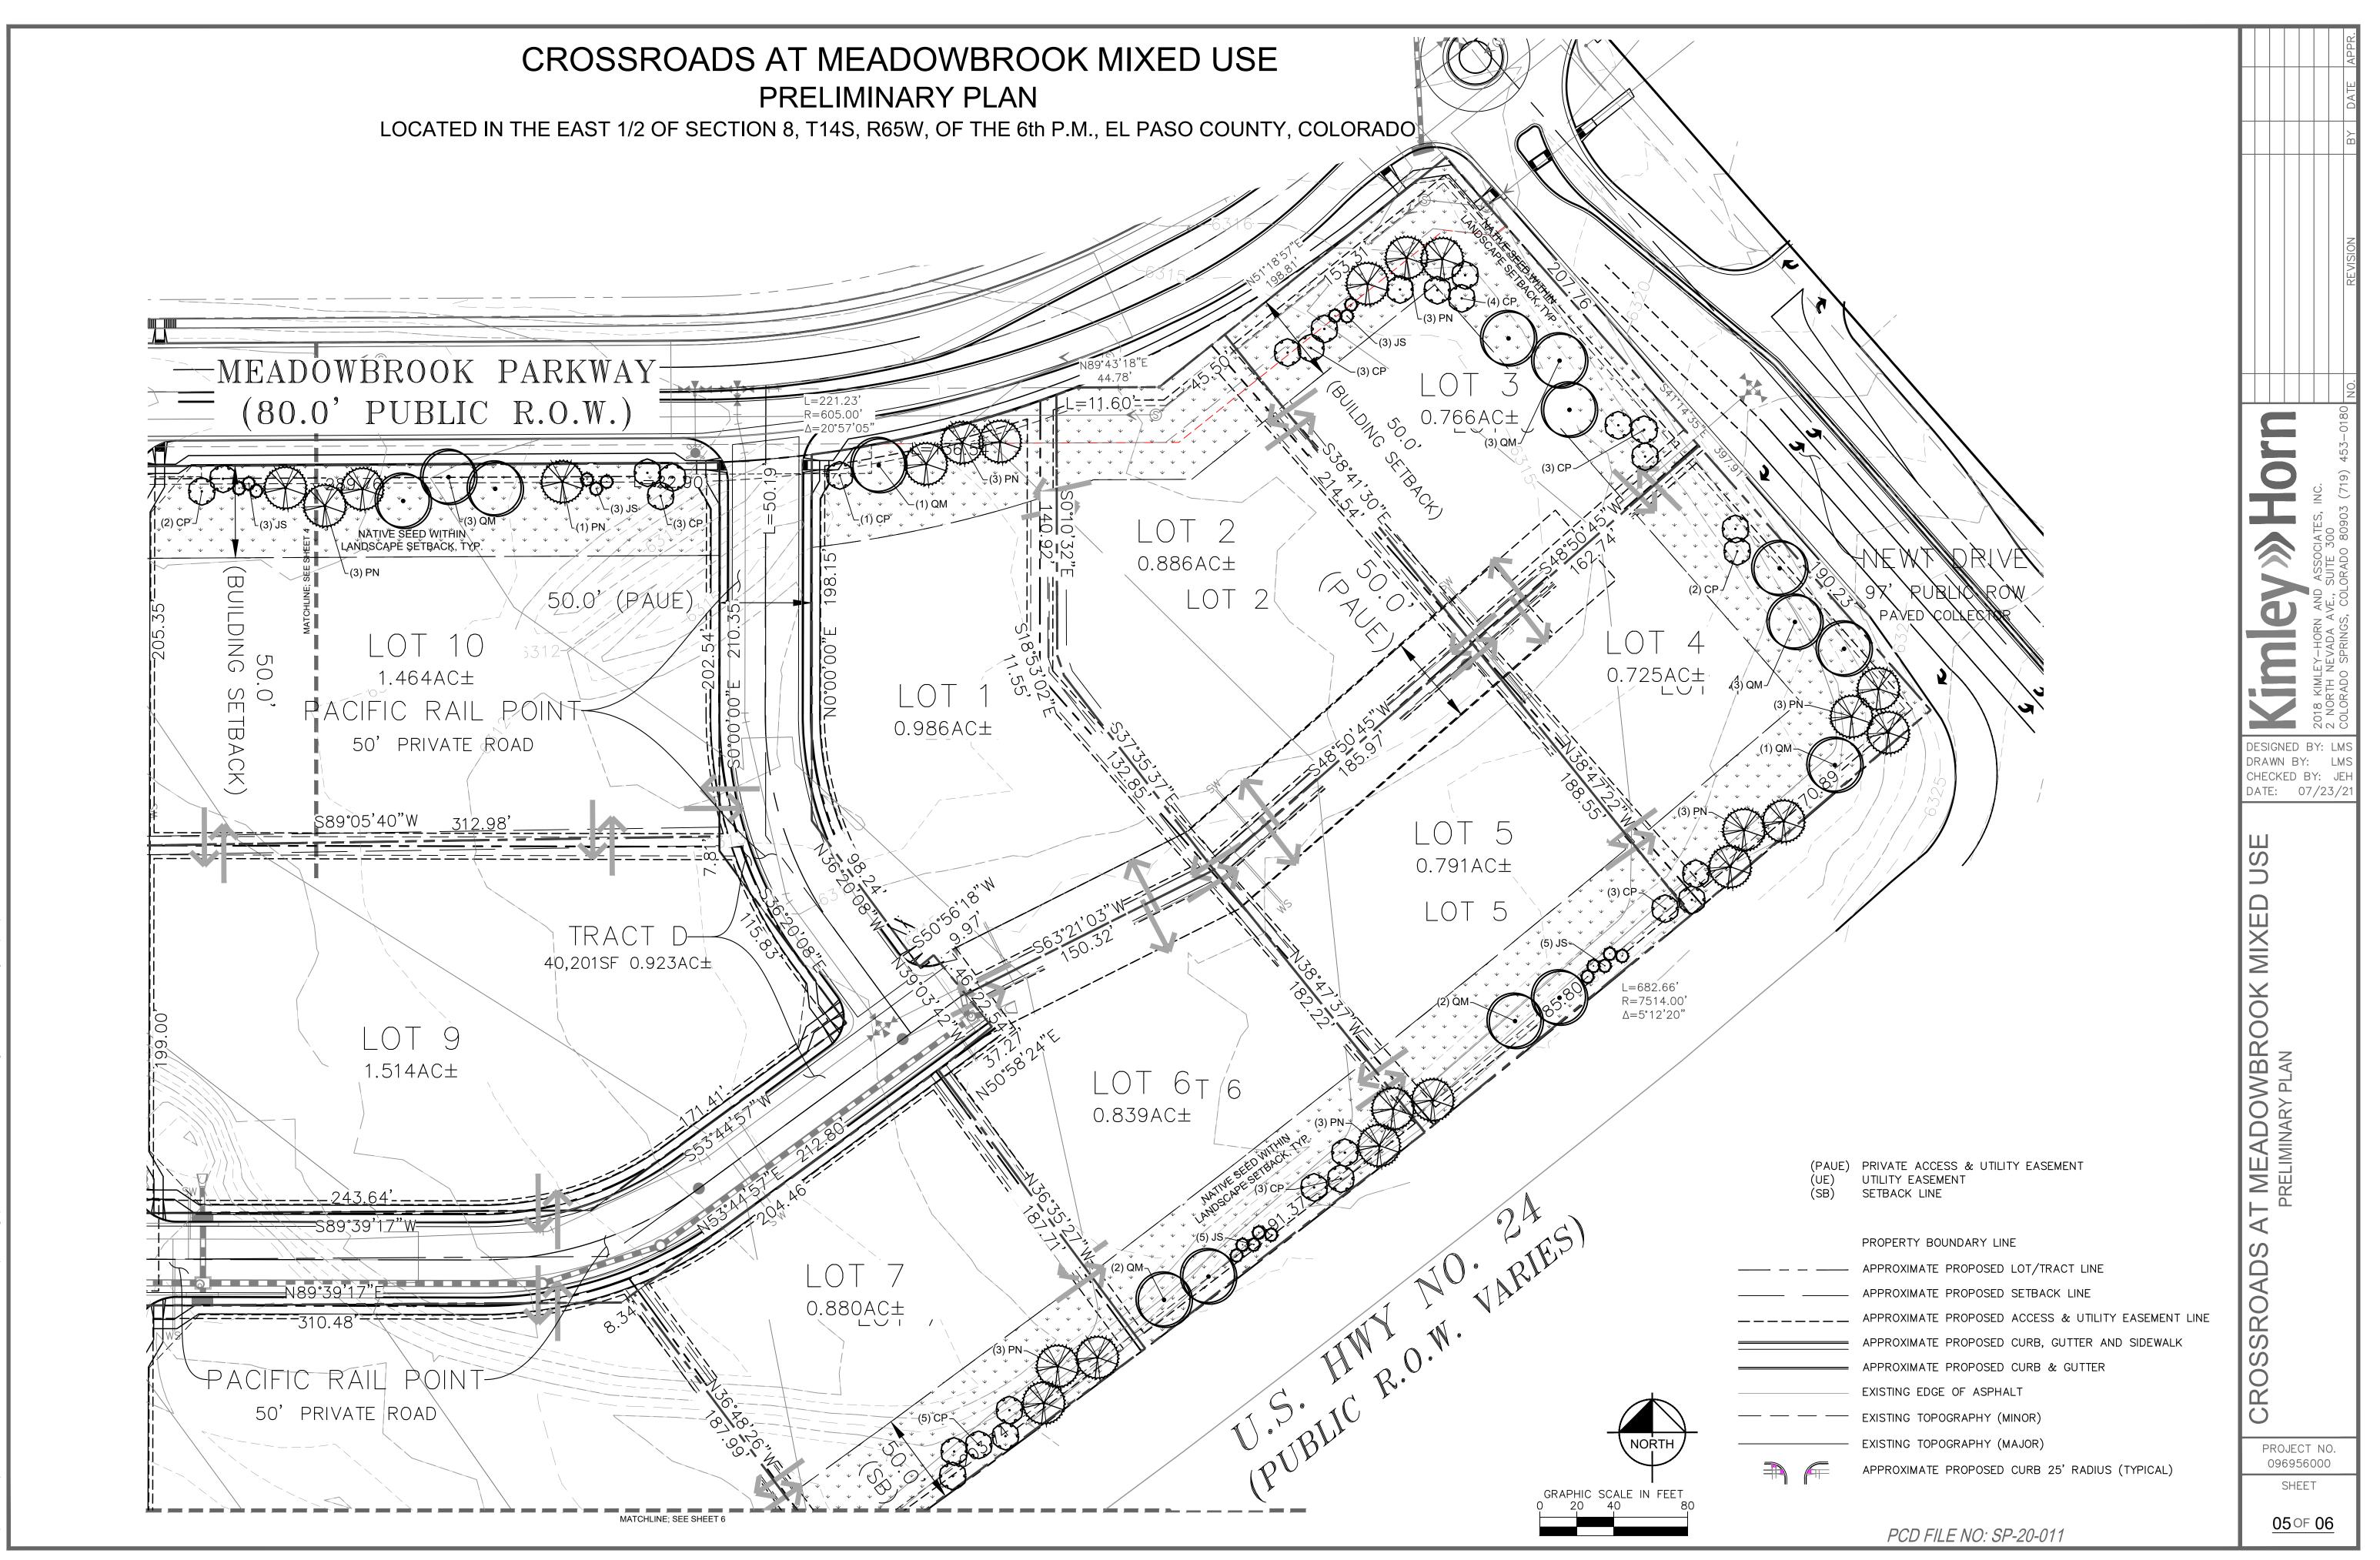

2 18 0 18 NN DESIGNED BY: LM DRAWN BY: LM CHECKED BY: JE DATE: 07/23/2 S Ш  $\overline{X}$ Ξ Ο ഗ  $\square$ S S  $\mathbf{O}$ PROJECT NO. 096956000 SHEET 01 OF 06

PCD FILE NO: SP-20-011

| LC                | DT NO.  1 2 3 4 5                 | SF/AC:<br>42,957SF± / 0.<br>38,580SF± / 0.<br>33,348SF± / 0.<br>31,582SF± / 0.                                                  | 986AC±<br>886AC± | USE<br>COMMERCIAL<br>COMMERCIAL                                                  |
|-------------------|-----------------------------------|---------------------------------------------------------------------------------------------------------------------------------|------------------|----------------------------------------------------------------------------------|
|                   | 2 3 4                             | 38,580SF± / 0.<br>33,348SF± / 0.                                                                                                | 886AC±           |                                                                                  |
|                   | 3 4                               | 33,348SF± / 0.                                                                                                                  |                  | COMMERCIAL                                                                       |
|                   | 4                                 |                                                                                                                                 | 766AC±           |                                                                                  |
|                   |                                   | 31,582SF± / 0.                                                                                                                  |                  | COMMERCIAL                                                                       |
|                   |                                   |                                                                                                                                 | 725AC±           | COMMERCIAL                                                                       |
|                   | 5                                 | 34,445SF± / 0.                                                                                                                  | 791AC±           | COMMERCIAL                                                                       |
|                   | 6                                 | 36,566SF± / 0.                                                                                                                  | 839AC±           | COMMERCIAL                                                                       |
|                   | 7                                 | 38,339SF± / 0.3                                                                                                                 | 880AC±           | COMMERCIAL                                                                       |
|                   | 8                                 | 99,693SF± / 2.                                                                                                                  | 289AC±           | COMMERCIAL                                                                       |
| 9                 |                                   | 65,950SF± / 1.514AC±                                                                                                            |                  | COMMERCIAL                                                                       |
| 10                |                                   | 63,729SF± / 1.464AC±                                                                                                            |                  | COMMERCIAL                                                                       |
|                   | 11                                | 553,005SF± / 12.695AC±                                                                                                          |                  | MULTI-FAMILY                                                                     |
|                   | -                                 | TRACT T                                                                                                                         | ABLE             |                                                                                  |
| TRACT             | SIZE SF/ACRES±                    | OWNERSHIP & MAINTENANCE                                                                                                         |                  | USE                                                                              |
| A                 | 135,632SF / 3.114 AC±             | CRMD #1                                                                                                                         |                  | PACE/DRAINAGE/PUBLIC IMPROVEMENT/PUBLIC<br>CAPING/SIDEWALKS& PEDESTRIAN EASEMENT |
| В                 | 5,821SF / 0.130 AC±               | E CSE LLC OPEN SPACE/DRAINAGE/PUBLIC IMPROVEME<br>UTILITY/LANDSCAPING/SIDEWALKS/SIGNAGE &<br>EASEMENT                           |                  | CAPING/SIDEWALKS/SIGNAGE & PEDESTRIAN                                            |
| С                 | 44,368SF / 1.019 AC±              | CRMD #1 PRIVATE ROAD/VEHICULAR ACCESS/DRAINAGE/I<br>IMPROVEMENT/PUBLIC UTILITY/LANDSCAPING/SIDE<br>PEDESTRIAN EASEMENT          |                  | /PUBLIC UTILITY/LANDSCAPING/SIDEWALKS &                                          |
| D                 | 40,201SF / 0.923 AC±              | CRMD #1 PRIVATE ROAD/VEHICULAR ACCESS/DRAINAGE/PUBLIC<br>IMPROVEMENT/PUBLIC UTILITY/LANDSCAPING/SIDEWALK<br>PEDESTRIAN EASEMENT |                  |                                                                                  |
| TOTAL             | 226,022SF / 5.186 AC±             |                                                                                                                                 |                  |                                                                                  |
| CRMD #1 = Crossrc | oads Metropolitan District Nos. 1 | 8.2                                                                                                                             |                  |                                                                                  |

JOVENCHI II ZONE: CR CAD—O VACANT

PART OF

THIS

| DECIDUOUS TREES                                                                     | <u>CODE</u> | QTY        | BOTANICAL NAME                                                            | COMMON NAME            | CONT. | SIZE/CAL.    | <u>WIDTH</u> | <u>HEIGHT</u>           |
|-------------------------------------------------------------------------------------|-------------|------------|---------------------------------------------------------------------------|------------------------|-------|--------------|--------------|-------------------------|
| $\bigcirc$                                                                          | СР          | 54         | CRATAEGUS PHAENOPYRUM                                                     | WASHINGTON HAWTHORN    | B & B | 2" CAL MIN   | 15`-20`      | 20`-25`                 |
|                                                                                     | QM          | 31         | QUERCUS MACROCARPA                                                        | BUR OAK                | B & B |              | 40`-60`      | 60`+                    |
| EVERGREEN TREES                                                                     | <u>CODE</u> | <u>QTY</u> | BOTANICAL NAME                                                            | COMMON NAME            | CONT. | SIZE/CAL.    | WIDTH        | HEIGHT                  |
| Ó                                                                                   | JS          | 55         | JUNIPERUS SCOPULORUM                                                      | ROCKY MOUNTAIN JUNIPER | B & B | 6` HGT.      | 8`-12`       | 20`-30`                 |
| )                                                                                   | PN          | 47         | PINUS NIGRA                                                               | AUSTRIAN BLACK PINE    | B & B | 6` HGT.      | 30`-40`      | 40`-60`                 |
| GROUND COVERS                                                                       | CODE        | QTY        | BOTANICAL NAME                                                            | COMMON NAME            | TYPE  | INSTALL RATE | WEED FABRIC  | MFR.                    |
| $ \begin{array}{ccc} \Psi & \Psi \\ & \Psi \\ & \Psi \\ & \Psi & \Psi \end{array} $ | SEED        | 168,129 SF | PBSI NATIVE LAWN MIX<br>QUANTITY IS APPROXIMATE.<br>AREA OF SEED COVER TO |                        | SEED  |              |              | PAWNEE BUTTES SEED INC. |

| STREET NAME OR ZONE BOUNDARY:          | HIGHWAY 24 | MEADOWBROOK PKWY. | NEWT DRIVE   |
|----------------------------------------|------------|-------------------|--------------|
| STREET CLASSIFICATION:                 | EXPRESSWAY | MAJOR ARTERIAL    | NON ARTERIAL |
| SETBACK DEPTH REQUIRED/PROVIDED:       | 25' / 25'  | 25' / 25'         | 25' / 25'    |
| LINEAR FOOTAGE:                        | 2041'      | 1406'             | 398'         |
| TREE/FEET REQUIRED:                    | 1 / 20'    | 1 / 20'           | 1 / 30'      |
| NUMBER OF TREES REQUIRED/PROVIDED:     | 102 / 102  | 71/71             | 14/ 14       |
| PLANT ABBREVIATION DENOTED ON PLAN:    | НВ         | MB                | SB           |
| % GROUND PLANE VEG. REQUIRED/PROVIDED: | 75 / 75%   | 75 / 75%          | 75 / 75%     |