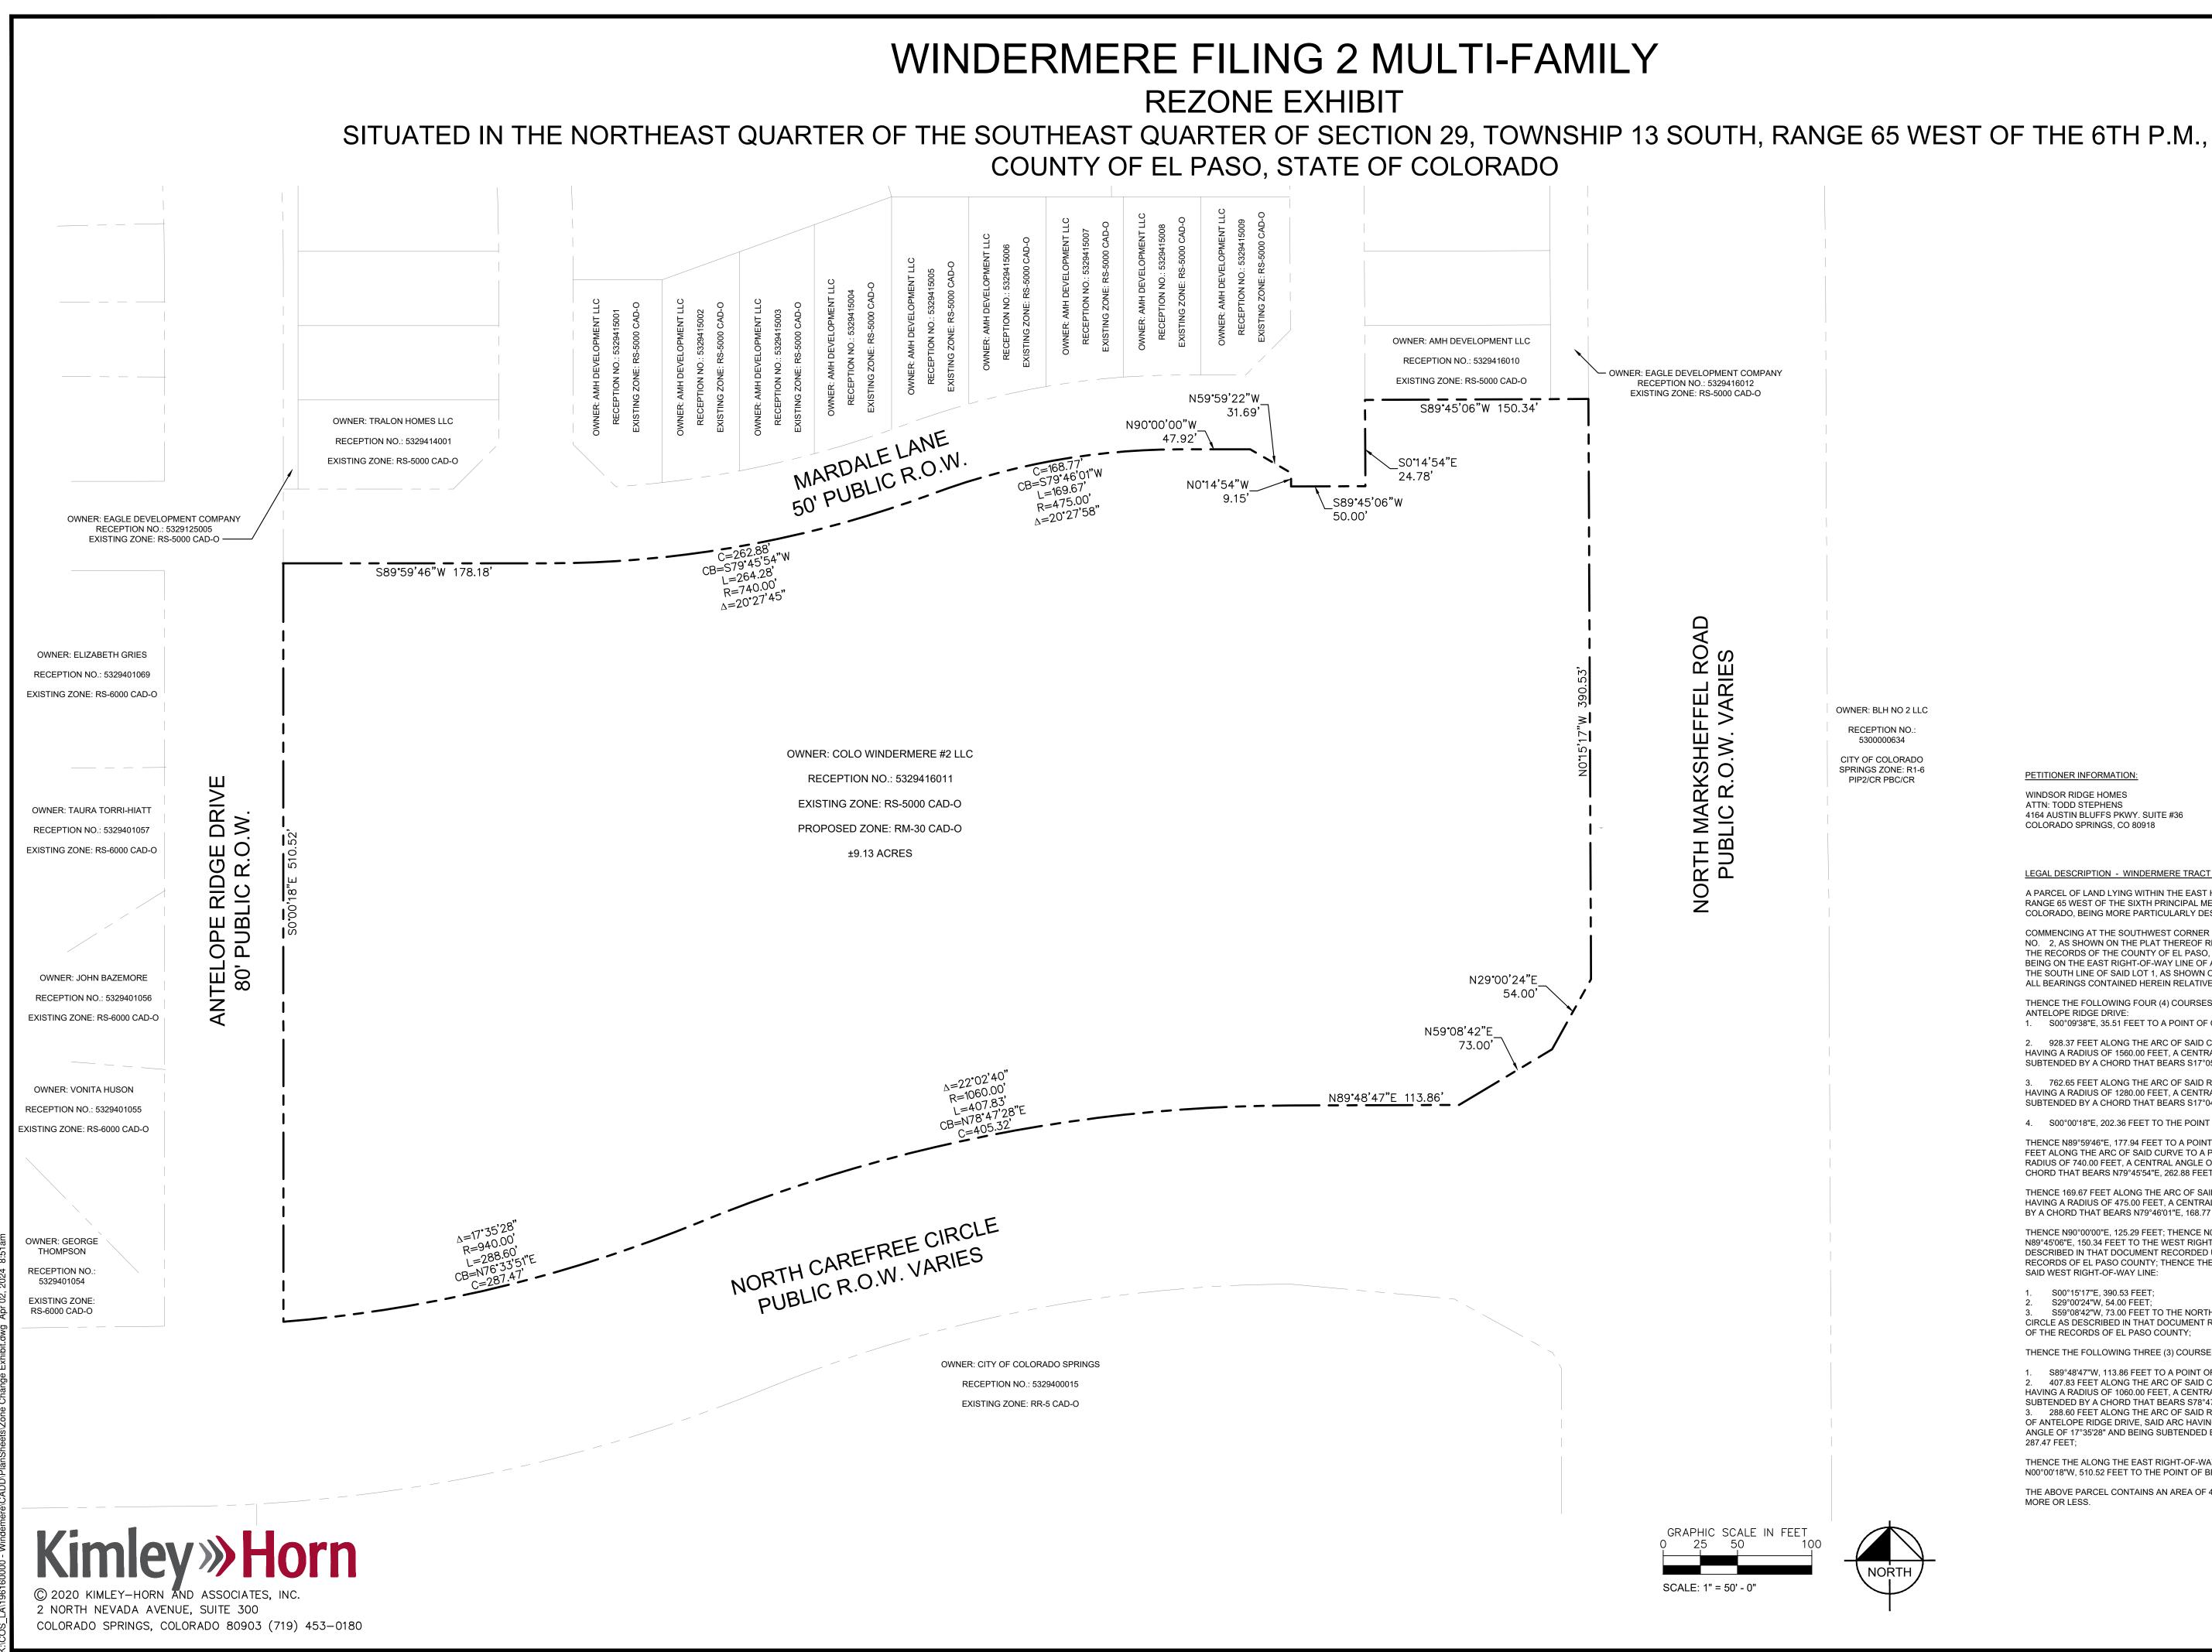

## WINDERMERE FILING 2 MULTI-FAMILY REZONE EXHIBIT - EPC FILE NO.: P229

RADIUS OF 740.00 FEET, A CENTRAL ANGLE OF 20°27'45" AND BEING SUBTENDED BY A CHORD THAT BEARS N79°45'54"E, 262.88 FEET; THENCE 169.67 FEET ALONG THE ARC OF SAID CURVE TO A POINT TANGENT, SAID ARC HAVING A RADIUS OF 475.00 FEET, A CENTRAL ANGLE OF 20°27'58" AND BEING SUBTENDED

THENCE N89°59'46"E, 177.94 FEET TO A POINT OF CURVE TO THE LEFT; THENCE 264.28 FEET ALONG THE ARC OF SAID CURVE TO A POINT OF REVERSE CURVE, SAID ARC HAVING A

DATE REVISED: April 2, 2024

10F

SHEET

4. S00°00'18"E, 202.36 FEET TO THE POINT OF BEGINNING;

HAVING A RADIUS OF 1280.00 FEET, A CENTRAL ANGLE OF 34°08'17" AND BEING SUBTENDED BY A CHORD THAT BEARS S17°04'26"E, 751.42 FEET;

3. 762.65 FEET ALONG THE ARC OF SAID REVERSE CURVE TO A POINT TANGENT; SAID ARC

2. 928.37 FEET ALONG THE ARC OF SAID CURVE TO A POINT OF REVERSE CURVE, SAID ARC

HAVING A RADIUS OF 1560.00 FEET, A CENTRAL ANGLE OF 34°05'50" AND BEING

SUBTENDED BY A CHORD THAT BEARS S17°05'40"E, 914.73 FEET;

1. S00°09'38"E, 35.51 FEET TO A POINT OF CURVE TO THE LEFT;

ANTELOPE RIDGE DRIVE:

THENCE THE FOLLOWING FOUR (4) COURSES ALONG THE EAST RIGHT-OF-WAY-LINE LINE OF

ALL BEARINGS CONTAINED HEREIN RELATIVE THERETO;

THE RECORDS OF THE COUNTY OF EL PASO, STATE OF COLORADO, SAID CORNER ALSO BEING ON THE EAST RIGHT-OF-WAY LINE OF ANTELOPE RIDGE DRIVE AND CONSIDERING THE SOUTH LINE OF SAID LOT 1, AS SHOWN ON SAID PLAT, TO BEAR N89°56'53"E, WITH

RANGE 65 WEST OF THE SIXTH PRINCIPAL MERIDIAN, COUNTY OF EL PASO, STATE OF COLORADO, BEING MORE PARTICULARLY DESCRIBED AS FOLLOWS: COMMENCING AT THE SOUTHWEST CORNER OF LOT 1, CHATEAU AT ANTELOPE RIDGE FILING NO. 2, AS SHOWN ON THE PLAT THEREOF RECORDED UNDER RECEPTION NO. 202192387, OF

LEGAL DESCRIPTION - WINDERMERE TRACT B A PARCEL OF LAND LYING WITHIN THE EAST HALF OF SECTION 29, TOWNSHIP 13 SOUTH,

PETITIONER INFORMATION:

4164 AUSTIN BLUFFS PKWY. SUITE #36 COLORADO SPRINGS, CO 80918

WINDSOR RIDGE HOMES

ATTN: TODD STEPHENS

OWNER: BLH NO 2 LLC RECEPTION NO .:

5300000634

CITY OF COLORADO

SPRINGS ZONE: R1-6

PIP2/CR PBC/CR