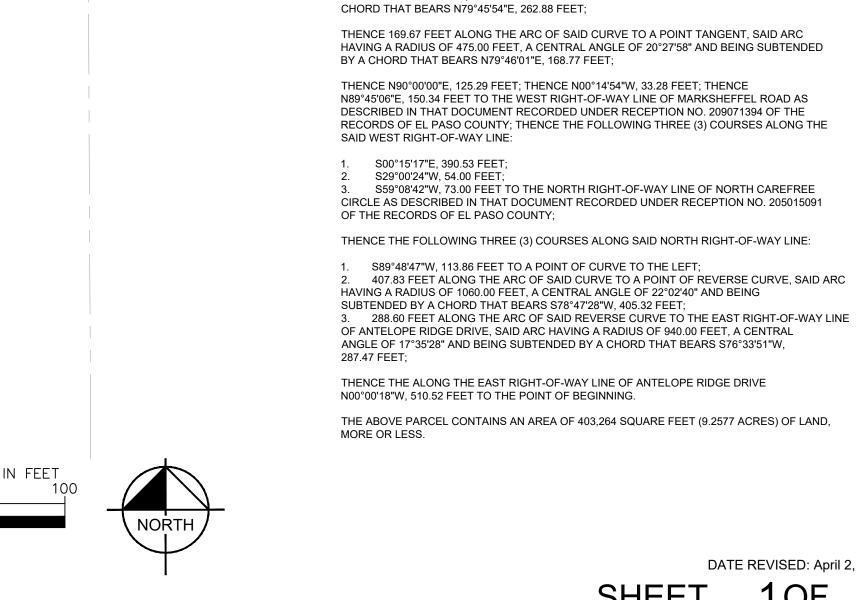

## WINDERMERE FILING 2 MULTI-FAMILY REZONE EXHIBIT - EPC FILE NO.: P229

RADIUS OF 740.00 FEET, A CENTRAL ANGLE OF 20°27'45" AND BEING SUBTENDED BY A CHORD THAT BEARS N79°45'54"E, 262.88 FEET; THENCE 169.67 FEET ALONG THE ARC OF SAID CURVE TO A POINT TANGENT, SAID ARC HAVING A RADIUS OF 475.00 FEET, A CENTRAL ANGLE OF 20°27'58" AND BEING SUBTENDED

THENCE N89°59'46"E, 177.94 FEET TO A POINT OF CURVE TO THE LEFT; THENCE 264.28 FEET ALONG THE ARC OF SAID CURVE TO A POINT OF REVERSE CURVE, SAID ARC HAVING A

DATE REVISED: April 2, 2024

10F

SHEET

4. S00°00'18"E, 202.36 FEET TO THE POINT OF BEGINNING;