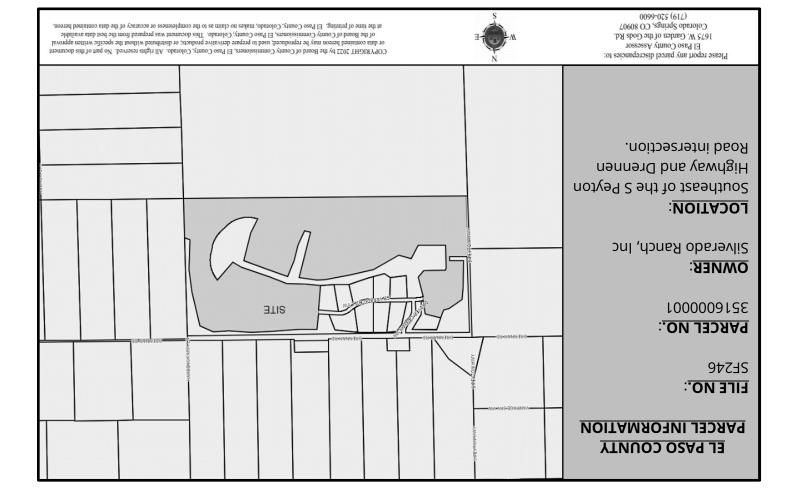

PCD File No.: SF246, Silverado Ranch Filing No. 2

**Project Description:** A Final Plat creating 15 single-family lots. Private gravel roads built to County standards will be owned and maintained by the HOA. For more information, see the applicant's Letter of Intent within the EDARP project file (link below).

## **Property Owner(s):**

Stan Searle and Gary Lake, Silverado Ranch, Inc 18911 Cherry Springs Ranch Dr. Monument, CO 80132 stansearle@gmail.com (719) 649-9590

## Applicant/Representative:

Peter Patten, Patten Associates, Inc 4271 Horse Gulch Loop Colorado Springs, CO 80924 ppatten@pattenassociates.com (970) 846-9111

Tax ID/Parcel No.: 3516000001

Location of Project: Southeast of the intersection of South Peyton Highway and Drennen Road. East of

the existing Silverado Ranch (Filing No. 1) Subdivision.

**Zoning District:** PUD (Planned Unit Development) (PUD07002)

Land Size: 53.61 Acres

View project documents online (EDARP): <a href="https://epcdevplanreview.com/Public/ProjectDetails/185576">https://epcdevplanreview.com/Public/ProjectDetails/185576</a>