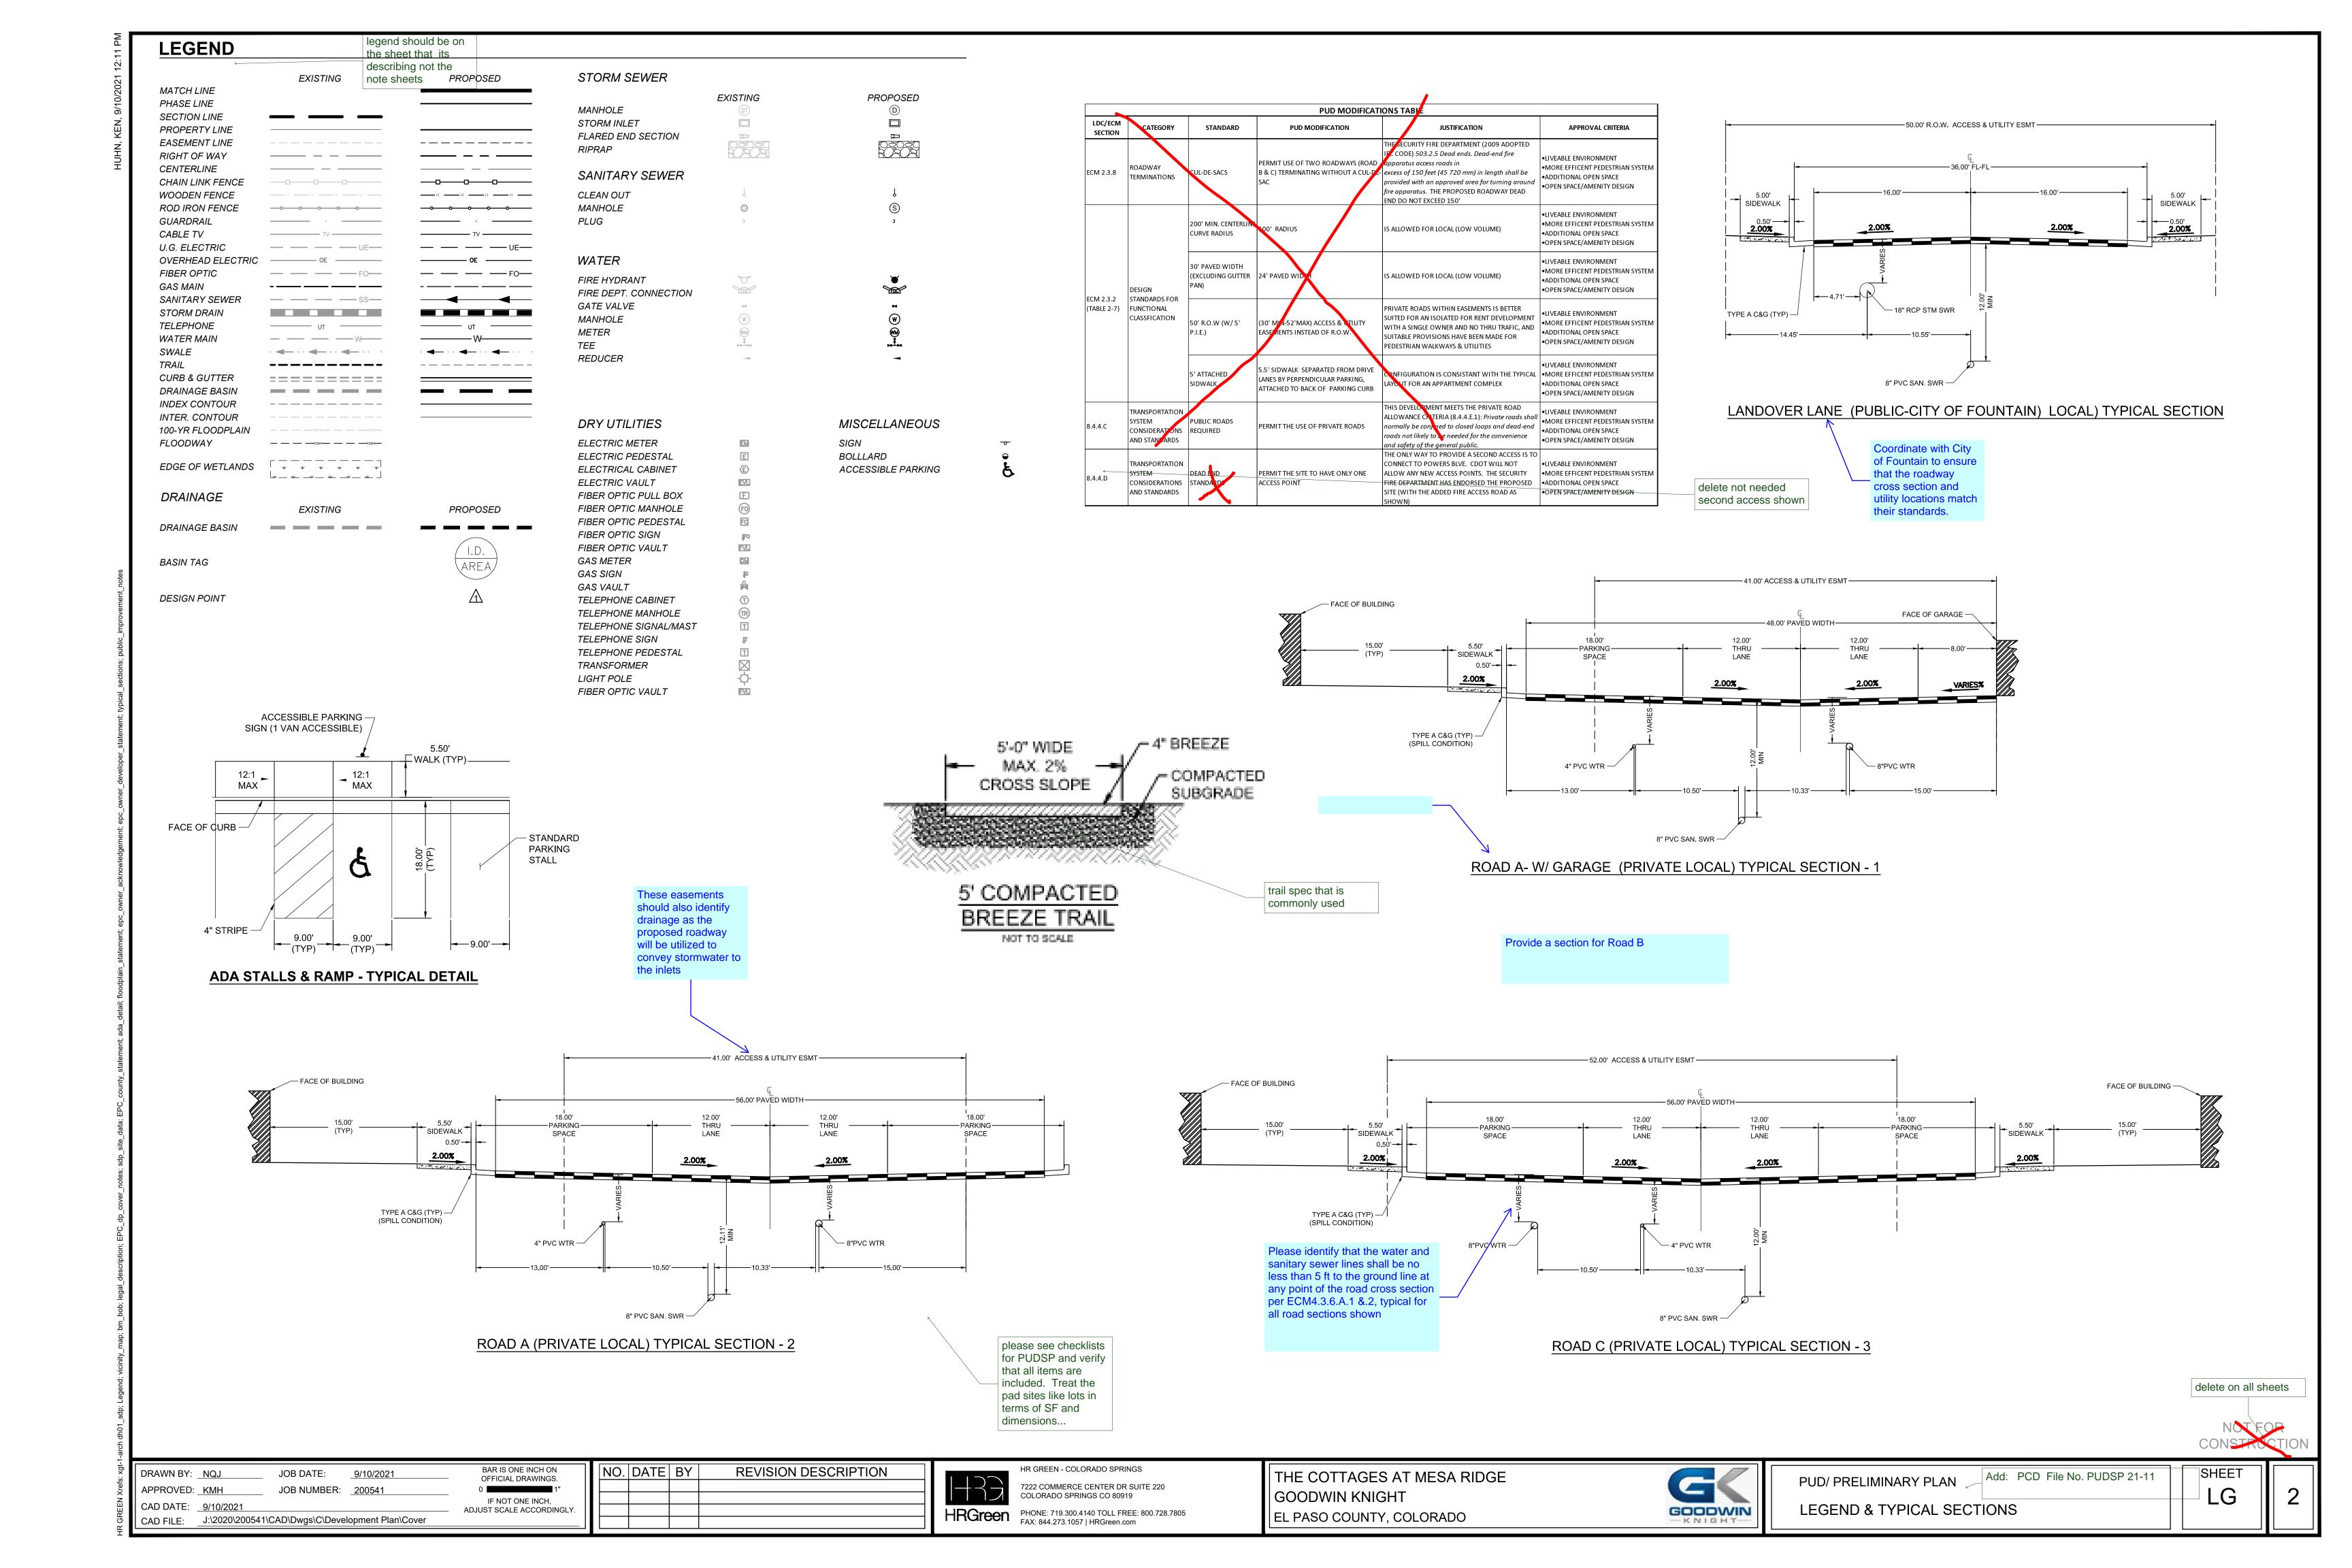

#### **LEGAL DESCRIPTION:** these 2 paragraph BASIS OF BEARINGS: THE COTTAGES AT MESA RIDGE SHOULD BE WITH BEARINGS ARE BASED UPON A LINE FROM THE NORTH QUARTER CORNER OF SECTION 29 AND THE THAT PORTION OF THE NORTHWEST QUARTER OF SECTION 28 AND THE NORTHEAST QUARTER OF NORTH QUARTER CORNER OF SECTION 28, TOWNSHIP 15 SOUTH, RANGE 65 WEST OF THE 6TH P.M., GENERAL PROVISIONS: MONUMENTED AT THE NORTH QUARTER CORNER OF SECTION 29 WITH A 3.25" ALUMINUM CAP IN PUD/ PRELIMINARY PLAN CONCRETE STAMPED "PLS 4842" AND MONUMENTED AT THE NORTH QUARTER CORNER OF SECTION 28 STATEMENT OF INTENT: THE PURPOSE OF THIS PUD (PLANNED UNIT DEVELOPMENT) IS TO PROVIDE FOR 994 SINGLE-FAMILY DETACHED WITH A #6 REBAR W/ 3.25" ALUMINUM CAP STAMPED "PLS 14611", AND IS ASSUMED TO BEAR N RESIDENTIAL UNITS, OPEN SPACE, UTILITIES, AND DRAINAGE. **IST QUARTER** A PORTION OF THE NORTHEAST QUARTER OF SECTION 29, THE SOUTHEAST QUARTER 89°49'38" E. A FIELD MEASURED DISTANCE OF DISTANCE OF 5281.32 FEET AUTHORITY: THIS PUD IS AUTHORIZED BY CHAPTER 4 OF THE EL PASO COUNTY LAND DEVELOPMENT CODE, AS AMENDED, ADOPTED PURSUANT OF SECTION 20, THE SOTHWEST QUARTER OF SECTION 21, & THE NORTHWEST **BENCHMARK:** QUARTER OF SECTION 28 TOWNSHIP 15 SOUTH, RANGE 65 WEST OF THE 6TH P.M. ELEVATIONS ARE BASED UPON THE FOUNTAIN SANITATION DISTRICT POINT N-1, BEING A 2" BRASS BE BOUND BY THIS DEVELOPMENT PLAN. AS AMENDED AND APPROVED BY THE PLANNING AND COMMUNITY DEVELOPMENT DEPARTMENT CAP IN CONCRETE AT THE NORTHEAST CORNER OF MESA RIDGE PARKWAY AND FOUNTAIN MESA ROAD. **COUNTY OF EL PASO, STATE OF COLORADO** (ELEVATION=5750.57 NGVD 29). ADOPTION: THE ADOPTION OF THIS DEVELOPMENT PLAN SHALL EVIDENCE THE FINDINGS AND DECISIONS OF THE EL PASO COUNTY BOARD OF COUNTY COMMISSIONERS THAT THIS DEVELOPMENT PLAN FOR RIDGE AT LORSON RANCH IS IN GENERAL CONFORMITY WITH THE EL PASO COUNTY ISTANCE OF MASTER PLAN, EL PASO COUNTY POLICY PLAN AND APPLICABLE SMALL AREA PLAN(S); IS AUTHORIZED UNDER THE PROVISION OF THE EL PASO lease add the following "as identified in the traffic DERS OFFICE; FLOODPLAIN STATEMENT: x mpact analysis by LSC THE ARC OF A RELATIONSHIP TO COUNTY REGULATIONS: THE PROVISIONS OF THIS DEVELOPMENT PLAN SHALL PREVAIL AND GOVERN THE THE FEDERAL EMERGENCY MANAGEMENT AGENCY, FLOOD INSURANCE RATE MAP NO. 08041C0956G, Fransportation Consultant 7" AND A DEVELOPMENT OF RIDGE AT LORSON RANCH PROVIDED: HOWEVER, THAT WHERE THE PROVISIONS OF THIS DEVELOPMENT PLAN DO NOT EFFECTIVE DATE DECEMBER 7, 2018, INDICATES THIS PARCEL OF LAND TO BE LOCATED IN ZONE X INC. will be ..... ADDRESS A PARTICULAR SUBJECT, THE RELEVANT PROVISIONS OF THE EL PASO COUNTY LAND DEVELOPMENT CODE, AS AMENDED AND IN EFFECT LINE OF THAT AT THE TIME OF THE PUD PLAN APPROVAL (OR OWNER ACKNOWLEDGE THE PUD CHANGES WITH CODE), OR ANY OTHER APPLICABLE RESOLUTIONS (AREAS DETERMINED TO BE OUTSIDE THE 0.2% ANNUAL CHANCE FLOODPLAIN) ENFORCEMENT: TO FURTHER THE MUTUAL INTEREST OF THE RESIDENTS, OCCUPANTS, AND OWNERS OF THE PUB AND OF THE PUBLIC IN THE PRESERVATION OF THE INTEGRITY OF THIS DEVELOPMENT PLAN, THE PROVISIONS OF THIS PLAN RELATING TO THE USE OF LAND AND THE **PUBLIC IMPROVEMENT NOTES:** LOCATION OF COMMON OPEN SPACE SHALL RUN IN FAVOR OF EL PASO COUNTY AND SHALL BE ENFORCEABLE AT LAW OR IN EQUITY BY THE move to general notes section likely 2cd page LEFT, HAVING THE FOLLOWING PUBLIC IMPROVEMENTS WILL BE CONSTRUCTED IN CONJUNCTION WITH THIS CONFLICT: WHERE THERE IS MORE THEN ONE PROVISION WITHIN THE DEVELOPMENT PLAN THAT COVERS THE SAME SUBJECT MATTER. THE PROVISION WHICH IS MOST RESTRICTIVE OR IMPOSES HIGHER STANDARDS OR REQUIREMENTS SHALL GOVERN. THE GLEN AT 4) 100.02 FEET ALONG THE ARC OF A 140.00 FOOT RADIUS TANGENT CURVE TO THE RIGHT, EXISTING EASTBOUND LEFT-TURN LANE ON MESA RIDGE PARKWAY TO BE LENGTHENED BY 125' HAVING A CENTRAL ANGLE OF 40°56'07" AND A CHORD THAT BEARS N 68°41'30" W, 97.91 FEET; **WIDEFIELD** Please update this list • EXISTING SOUTHBOUND TO WESTBOUND RIGHT-TURN ACCELERATION LANE ON MESA RIDGE PARKWAY 5) N 48°13'27" W, A DISTANCE OF 126.77 FEET; 6) 6.49 FEET ALONG THE ARC OF AN 8.00 FOOT RADIUS TANGENT CURVE TO THE RIGHT, HAVING TO BE LENGTHENED BY 140' A CENTRAL ANGLE OF 46°29'23" AND A CHORD THAT BEARS N 24°58'45" W. 6.31 FEET: any changes that may WESTBOUND RIGHT-TURN DECELERATION LANE ON MESA RIDGE PARKWAY TO BE LENGTHENED BY 7) N 01°44'04" W, A DISTANCE OF 137.18 FEET; be needed in the TIS. 8) 87.71 FEET ALONG THE ARC OF A 135.00 FOOT RADIUS TANGENT CURVE TO THE LEFT, HAVING A CENTRAL ANGLE OF 37°13'35" AND A CHORD THAT BEARS N 20°21'02" W, 86.18 FEET TO THE PROPERTY OWNER ACKNOWLEDGEMENT SOUTHWEST CORNER OF LOT 15, BLOCK 3, SUNRISE RIDGE SUBDIVISION FILING NO. 8 AS Landover Ln shall be RECORDED UNDER RECEPTION NO. 1722613 OF SAID RECORDS; CSJ NO 1. LLC BEING THE OWNER(S) OF THE LAND DESCRIBED HEREIN HAVE CAUSED SAID LAND TO THENCE THE FOLLOWING TWO (2) COURSES ALONG THE EASTERLY LINE OF SAID SUNRISE RIDGE BE SITE PLANNED LINDER THE NAME OF THE COTTAGES AT MESA RIDGE ALL CONDITIONS TERMS AND APARTMENTS ' SUBDIVISION FILING NO. 8: 1) 511.39 FEET ALONG THE ARC OF A 1,034.60 FOOT RADIUS CURVE SPECIFICATIONS LAND OWNER CERTIFICATION TO THE LEFT. HAVING A CENTRAL ANGLE OF 28°19'14" AND A CHORD THAT BEARS N 58°13'41" E. 506.20 FEET TO A POINT OF COMPOUND CURVATURE; IN WITNESS WHEREOF: THE AFOREMENTIONED LORSON LLC, LOVE IN ACTION, AND LORSON LLC NOMINEE FOR LORSON CONSERVATION INVEST 2 LLLP 2) 283.12 FEET ALONG THE ARC OF A 500.00 FOOT RADIUS CURVE TO THE LEFT, HAVING A NO CHANGES M, HAS EXECUTED THESE PRESENTS THIS \_\_\_\_\_\_\_ DAY OF CENTRAL ANGLE OF 32°26'36" AND A CHORD THAT BEARS N 27°50'47" E, 279.35 FEET TO A CHANGES TO TH 20\_\_A.D., A COLORADO LIMITED LIABILITY COMPANY POINT ON THE NORTH LINE OF SAID NORTHEAST QUARTER; PLANNING DEPAI OF THE APPROV AUTHORIZED AGENT, MANAGER MESA RIDGE THENCE N 89°57'13" E ALONG THE NORTH LINE OF SAID NORTHEAST QUARTER, A DISTANCE OF THE SAME APPL 115.21 FEET TO THE POINT OF BEGINNING **PARKWAY** DEVELOPMENT P STATE OF COLORADO ) CONTAINING A CALCULATED AREA OF 445,104 SQUARE FEET (10.218 ACRES) OF LAND, MORE OR THE ABOVE AND FOREGOING STATEMENT WAS ACKNOWLEDGED BEFORE ME THIS required to Record pud by general notes are seperate form the PUD provisons TO BE PLATTED AS "THE COTTAGES AT MESA RIDGE" you need to define (PROPERTY OWN "General provisions" should your development MY COMMISSION EXPIRES standards (uses)- see MESA RIDGE . THE PURPOSE AND INTENT OF THE PUD ZONING DISTRICT IS TO CREATE A COHESIVE WELL NOTARY CERTIFIC example; also under PLANNED COMMUNITY THAT WILL ALLOW FOR A MAXIMU'M OF 122 FOR RENT MODULAR (STATE OF COUNTY CERTIFICATION **SUBDIVISION** development MANUFACTURE **DEVELOPMENT GUIDELINES:** (COUNTY OF standards you will THIS REZONING REQUEST TO PUD HAS BEEN REVIEWED AND FOUND TO BE COMPLETE AND IN ACCORDANCE WITH BOARD RESOLUTION A. Applicability: These standards shall apply to all property contained in the Urban Collection at Palmer Village Planned Unit Development (PUD). These guidelines shall govern the land use, the dimensional zoning regulations and along with the covenants, the regulatory process for determining compliance with the provision of the ACT Of state the dimensional APPROVING THE PUD AND ALL APPLICABLE EL PASO COUNTY REGULATION: THE FOREGOING setbacks etc... APPLICABILITY B. Project Description: Urban Collection at Palmer Village is a single family detached residential development consisting of 100 single-family lots located in El Paso County. SUCCESSORS, VICINITY MAP MY COMMISSION CHAIR, BOARD OF COUNTY COMMISSIONERS DATE **SHEET INDEX:** AND APPROVE SCALE: 1"=500' NOTES BOARD OF CO this table should be under the open space provided in the data ADDRESS OF NO PRINCIPAL USES ADOPTION THE 1 - COVER LAND USE SUMMARY AREA (SQ.FT.) AREA (ACRES) % OF TOTAL DWELLINGS - SINGLE FAMILY ATTACHED DECISIONS OF **JENT** DIRECTOR, PLANNING AND COMMUNITY DEVELOPMENT 2 - LEGEND & TYPICAL SECTIONS OPEN SPACE, PARKS, AND TRAILS 1|BUILDING (DWELLING UNITS AND GARAGES) PLAN FOR TH COUNTY 3 - SITE PLAN NOTARY PUBLIC REATION AMENITIE 2 PAVED SURFACE (SIDEWALKS, DRIVEWAYS, PARKING, TRASH PAD) 115,148 2.64 MASTER PLAN 4 - PRELIMINARY UTILITY PLAN CLERK AND RECORDER CERTIFICATION MILY CARE HOME, CHILD CARE CENTER, OR GROUP THESE USES ARE CONTROLLED BY STATE LAW AND RULES AND REGULATIONS, AND ARE EITHER ALLOWED OR SPECIA 5,577 6 - PRELIMINARY GRADING PLAN USES DEPENDING ON THE SPECIFIC FACILITY TYPE AND NUMBER OF RESIDENTS/ENROLLMENT 3 PAVED IRRIGATION DITCH 0.13 AND AUTHORIZED ← 7 landscape plans THAT THE EL LIES, 4 WALKING PATH (CRUSHED GRANITE) 2,964 0.07 OWNER S ACCESSORY USES SITE DATA & PUD STANDARDS WITH THE COL 5 FIRE ACCESS ROAD 7,622 0.17 . THE OWNER AL ELPASO COUNTY ) UP TO 4 PETS (DOGS, CATS, OR OTHER DOMESTIC ATED ANIMALS). THE KEEPING OF BEES, HENS, CHICKENS, OR PIGEONS THE PROVISIO **OPEN SPACE:** CSJ NO 1 LLC DEVELORMENT PL THE COTTAGES SIDENTIAL HOME OCCUPATION OPEN SPACE OUTSIDE EASEMENTS 142,528 3.27 32% 111 S. TEJON STREET, SUITE 222 I HEREBY CERTIFY THAT THIS PLAN WAS FILED IN MY OFFICE ON THIS \_\_\_\_\_\_ OF \_\_\_\_\_\_, 20 \_\_\_\_ AT \_\_\_\_\_\_\_ O'CLOCK A.M./P.M. AND WAS DEVELOPMENT DLAR ENERGY SYSTEMS FOR PERSONAL USE ONLY )F THE COLORADO SPRINGS, CO 80903 OPEN SPACE WITHIN EASEMENTS 46,353 1.06 RECORDED PER TENNAS, RADIO FACILITIES, AND SATELLITE DISH EL PASO COU THE OPEN SPACE PERIMETER BUFFER OUTSIDE EASEMENTS 28,338 0.65 OWNER RECEPTION NO. PUD PLAN AP ANY DEVELOPER: GOODWIN KNIGHT OPEN SPACE PERIMETER BUFFER WITHIN EASEMENTS 14,823 0.34 OTHER APPLIC 8605 EXPLORER DRIVE, SUITE 250 ۹BLE. SUBTOTAL ALL OPEN SPACE (6-9) 5.33 52% COLORADO SPRINGS, CO 80920 PUD 6. TO FURTHER ONLY WHEN ASSOCIATED WITH A PERMITTED US these 4 name blocks are not ATTN: DAVE MORRISON AND OF THE EL PASO COUNTY CLERK AND RECORDER site data... YARD OR GARAGE SALES PROVISIONS SUBTOTAL ALL IMPERVIOUS SURFACE(1+2+3) 4.65 SPACE SHALL APPLICANT HR GREEN DEVELOPMENT, LLC FAMILY CARE HOME, CHILD CARE CENTER, OR GROUP THESE USES ARE CONTROLLED BY STATE LAW AND RULES AND REGULATIONS, AND ARE EITHER ALLOWED OR SPECIAL USES DEPENDING ON THE SPECIFIC FACILITY TYPE AND NUMBER OF RESIDENTS/ENROLLMENTS ADDRES\$: RANTED 7222 COMMERCE CENTER DR, STE. 220 TOTAL SITE AREA 445,104 10.22 CMRS FACILITY - STEALTH COLORADO SPRINGS, CO 80919 BY LAW. RS THE WHERE THERE ATTN: PHIL STUEPFERT, KEN HUHN CESSORY STRUCTURES ARE NOT PERIMITTED. SAME SUBJEC 3HER Site Parking STANDARDS O SURVEYOR: BARRON LAND, LLC 8. THE TOTAL NU \*Required | Parking | Parking 2790 N ACADEMY BLVD #311 % of Total Proposed **EL PASO COUNTY STATEMENT** ALL PERMITTED PRINCIPAL AND ACCESSORY STRUCTURES ARE SUBJECT TO THE DEVELOPMENT STANDARD OF URBAN COLLECTION AT PALMER VILLAGE INTENSITY SHO ANNING Parking Ratio Spaces Spaces COLORADO SPRINGS, CO 80917 ERMITTED ACCESSORY USES ARE SUBJECT TO THE USE-SPECIFIC DEVELOPMENT STANDARD SET OUT IN CHAPTER 5.1.7 OF THE EL PASO COUNTY LAND DEVELOPMENT CODE Units Dwelling Units AREAS IS THE Required Provided ATTN: SPENCER BARRON 8,9 delete plees COUNTY PLAN REVIEW IS PROVIDED ONLY FOR GENERAL CONFORMANCE 3. PERMITTED TEMPORARY USES ARE SUBJECT TO THE USE-SPECIFIC DEVELOPMENT STANDARD SET OUT IN CHAPTER 5.2.1 OF THE EL PASO COUNTY LAND DEVELOPMENT CODE (AS AMENDED). APPROVED DE STUDIO 14 11% 1.1 15 above blue line is just data WITH COUNTY DESIGN CRITERIA. THE COUNTY IS NOT RESPONSIBLE FOR THE /DEVELOPMENT **EXISTING ZONING:** RS-6000 CAD-0 ACCURACY AND ADEQUACY OF THE DESIGN, DIMENSIONS, AND/OR 1-BEDROOM 12 24 20% 1.5 table not zoning standards 36 PROPOSED ZONING: 2-Family Dwellings, LAND CARRYIN )NERS. ELEVATIONS WHICH SHALL BE CONFIRMED AT THE JOB SITE. THE COUNTY 2-BEDROOM 40 33% 1.7 and uses 20 68 ` AT THE TIME D. Signs: Signs shall be permitted to identify entryways to the Urban Collection at Palmer Village community. The maximum size of the Community Entryway Sign shall be THROUGH THE APPROVAL OF THIS DOCUMENT ASSUMES NO RESPONSIBILITY EXISTING USE: 100 square feet with a maximum height of six (6) feet. Sign size shall be measured by drawing the smallest rectangle around the text of the sign. For double sided signs, only one sign face shall contribute to the maximum size. club house. 1.5 33 !-Story (1 bedroom) first floor 22 22 18% ORDER FOR COMPLETENESS AND/OR ACCURACY OF THIS DOCUMENT. PROPOSED USE: openspace & SINGLE FAMILY RESIDENTIAL (122 UNITS) 1.7 37 !-Story (2 bedroom) second floor 22 18% TO ASSURE THE MANAGEMENT DEVELOR MELTINE AND THE TOTAL PROPERTY OF THE PROPERT this note 10 only BUILDING HEIGHT: recreational amenities 5' MAXIMUM FILED IN ACCORDANCE WITH THE REQUIREMENTS OF THE EL PASO COUNTY 10. THE STANDARD ZONING REQUIREMENTS OF THE EL PASO COUNTY LAND DEVELOPMENT CODE Total Dwelling Units 122 61 works if u state wha TOTAL DEVELOPMENT AREA: LAND DEVELOPMENT CODE, DRAINAGE CRITERIA MANUAL AS AMENDED. /MCLUDING OFF-STREET PARKING, LANDSCAPING, SITE DEVELOPMENT, ACCESSORY AND TEMPORARY 41 Guest (1 space / 3 D.U.) the specific uses, PROPOSED DENSITY: 11.94 DU/ACRE(GROSS & NET, NO R.O.W) USES, BY SPECIAL REVIEW AND VARIANCE PROCESSES SHALL APPLY TO THIS PUD, EXCEPT AS Office/Clubhouse (1,145 s.f.) 1/150 s.f. 12. A COORD AND SECTION 1.12, THESE CONSTRUCTION accessory use, tem ✓OPEN SPACE REQUIRED: MODIFIED BY THE PUD. PUD Dimesional and Use standrds below blue line 238 190 Regular stalls LID FOR CONSTRUCTION FOR A PERIOD OF 2 YEARS uses and special OPEN SPACE PROVIDED. 52% 5.33 ACRES (EXC FROM THE DATE SIGNED BY THE EL PASO COUNTY ENGINEER. IF move to another page ADA Stalls 8 8 COVERAGE. delete this as its one big lot CONSTRUCTION HAS NOT STARTED WITHIN THOSE 2 YEARS. THE PLANS WILL certain things must be PERIMETER SETBACKS: NORTH: $\overline{20}$ (ADJACENT TO RS-6000) NEED TO BE RESUBMITTED FOR APPROVAL. INCLUDING PAYMENT OF REVIEW on front page 238 238 Total Parking Required FEES AT THE PLANNING AND COMMUNITY DEVELOPMENT DIRECTORS SOUTH: 10' you will need a table \*per LDC Table 6-2 minimum should be 15 to meet the buffer standards for Please remove this EAST: 25' (POWERS BLVD) depicting iuses, temp signature block as the zone boundary or a modification will be required WEST: 10" uses, and special **BUILDING SEPARATION:** uses similiar to does not approve the DATE JENNIFER IRVINE, P.E. FRONT TO FRONT: 50' MIN above... pud modifications are PUD plan REAR TO REAR 15' MIN COUNTY ENGINEER/ ECM ADMINISTRATOR required to be on REAR TO SIDE: front page and in LOI SIDE TO SIDE: 10' MIN (0' FOR COMMON WALL DUPLEX UNITS) if any are proposed NOT FOR FRONT TO SIDEWALK: 10' MIN (15' TYPICAL) SEE SHEET 2 FOR PROPOSED ROADWAY PUD MODIFICATIONS TABLE CONSTRUCTION HR GREEN - COLORADO SPRINGS BAR IS ONE INCH ON NO. DATE BY REVISION DESCRIPTION DRAWN BY: NQJ JOB DATE: SHEET 9/10/2021 THE COTTAGES AT MESA RIDGE OFFICIAL DRAWINGS PUD/ PRELIMINARY PLAN 7222 COMMERCE CENTER DR SUITE 220 APPROVED: KMH JOB NUMBER: 200541 COLORADO SPRINGS CO 80919 **GOODWIN KNIGHT** IF NOT ONE INCH. CAD DATE: 9/10/2021 PSD File No. PUDSP-21- (STAFF Will update this via HRGreen PHONE: 719.300.4140 TOLL FREE: 800.728.7805 ADJUST SCALE ACCORDINGLY GOODWIN EL PASO COUNTY, COLORADO CAD FILE: J:\2020\200541\CAD\Dwgs\C\Development Plan\Cover email when number is assigned)