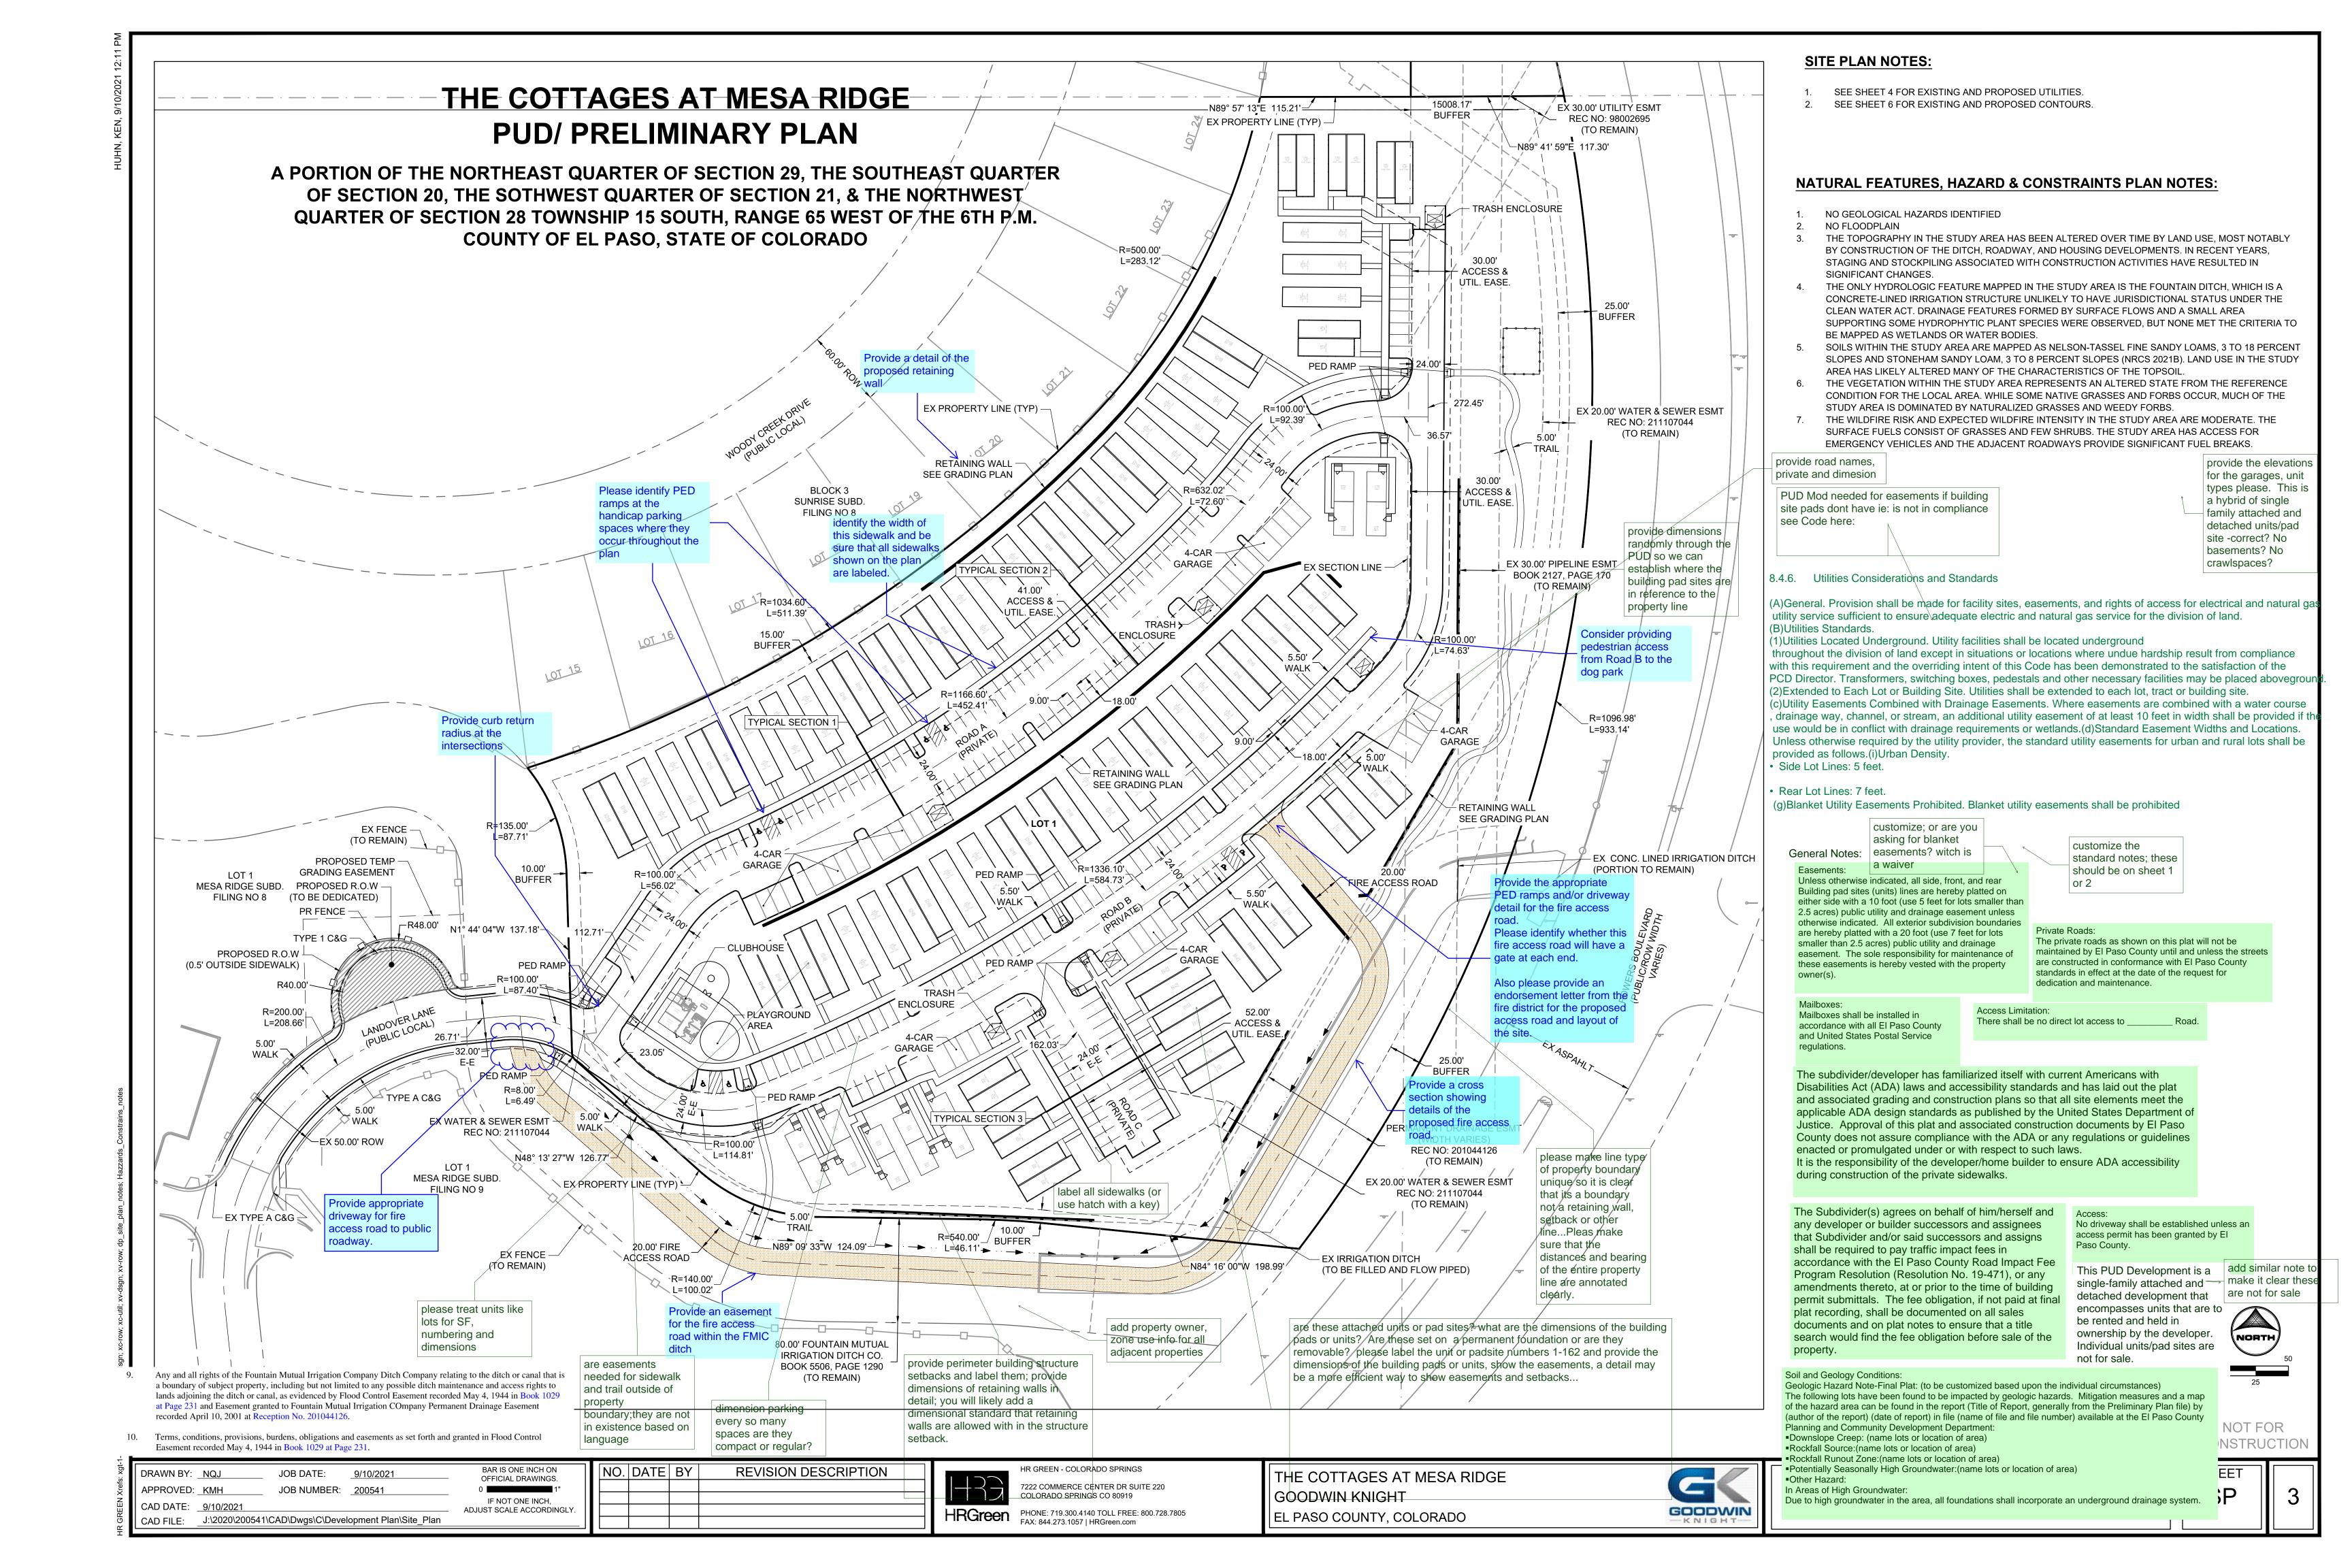

#### **LEGAL DESCRIPTION:** these 2 paragraph BASIS OF BEARINGS: THE COTTAGES AT MESA RIDGE SHOULD BE WITH BEARINGS ARE BASED UPON A LINE FROM THE NORTH QUARTER CORNER OF SECTION 29 AND THE THAT PORTION OF THE NORTHWEST QUARTER OF SECTION 28 AND THE NORTHEAST QUARTER OF NORTH QUARTER CORNER OF SECTION 28, TOWNSHIP 15 SOUTH, RANGE 65 WEST OF THE 6TH P.M., GENERAL PROVISIONS: MONUMENTED AT THE NORTH QUARTER CORNER OF SECTION 29 WITH A 3.25" ALUMINUM CAP IN PUD/ PRELIMINARY PLAN CONCRETE STAMPED "PLS 4842" AND MONUMENTED AT THE NORTH QUARTER CORNER OF SECTION 28 STATEMENT OF INTENT: THE PURPOSE OF THIS PUD (PLANNED UNIT DEVELOPMENT) IS TO PROVIDE FOR 994 SINGLE-FAMILY DETACHED WITH A #6 REBAR W/ 3.25" ALUMINUM CAP STAMPED "PLS 14611", AND IS ASSUMED TO BEAR N RESIDENTIAL UNITS, OPEN SPACE, UTILITIES, AND DRAINAGE. **IST QUARTER** A PORTION OF THE NORTHEAST QUARTER OF SECTION 29, THE SOUTHEAST QUARTER 89°49'38" E. A FIELD MEASURED DISTANCE OF DISTANCE OF 5281.32 FEET AUTHORITY: THIS PUD IS AUTHORIZED BY CHAPTER 4 OF THE EL PASO COUNTY LAND DEVELOPMENT CODE, AS AMENDED, ADOPTED PURSUANT OF SECTION 20, THE SOTHWEST QUARTER OF SECTION 21, & THE NORTHWEST **BENCHMARK:** QUARTER OF SECTION 28 TOWNSHIP 15 SOUTH, RANGE 65 WEST OF THE 6TH P.M. ELEVATIONS ARE BASED UPON THE FOUNTAIN SANITATION DISTRICT POINT N-1, BEING A 2" BRASS BE BOUND BY THIS DEVELOPMENT PLAN. AS AMENDED AND APPROVED BY THE PLANNING AND COMMUNITY DEVELOPMENT DEPARTMENT CAP IN CONCRETE AT THE NORTHEAST CORNER OF MESA RIDGE PARKWAY AND FOUNTAIN MESA ROAD. **COUNTY OF EL PASO, STATE OF COLORADO** (ELEVATION=5750.57 NGVD 29). ADOPTION: THE ADOPTION OF THIS DEVELOPMENT PLAN SHALL EVIDENCE THE FINDINGS AND DECISIONS OF THE EL PASO COUNTY BOARD OF COUNTY COMMISSIONERS THAT THIS DEVELOPMENT PLAN FOR RIDGE AT LORSON RANCH IS IN GENERAL CONFORMITY WITH THE EL PASO COUNTY ISTANCE OF MASTER PLAN, EL PASO COUNTY POLICY PLAN AND APPLICABLE SMALL AREA PLAN(S); IS AUTHORIZED UNDER THE PROVISION OF THE EL PASO lease add the following "as identified in the traffic DERS OFFICE; FLOODPLAIN STATEMENT: x mpact analysis by LSC THE ARC OF A RELATIONSHIP TO COUNTY REGULATIONS: THE PROVISIONS OF THIS DEVELOPMENT PLAN SHALL PREVAIL AND GOVERN THE THE FEDERAL EMERGENCY MANAGEMENT AGENCY, FLOOD INSURANCE RATE MAP NO. 08041C0956G, Fransportation Consultant 7" AND A DEVELOPMENT OF RIDGE AT LORSON RANCH PROVIDED: HOWEVER, THAT WHERE THE PROVISIONS OF THIS DEVELOPMENT PLAN DO NOT EFFECTIVE DATE DECEMBER 7, 2018, INDICATES THIS PARCEL OF LAND TO BE LOCATED IN ZONE X INC. will be ..... ADDRESS A PARTICULAR SUBJECT, THE RELEVANT PROVISIONS OF THE EL PASO COUNTY LAND DEVELOPMENT CODE, AS AMENDED AND IN EFFECT LINE OF THAT AT THE TIME OF THE PUD PLAN APPROVAL (OR OWNER ACKNOWLEDGE THE PUD CHANGES WITH CODE), OR ANY OTHER APPLICABLE RESOLUTIONS (AREAS DETERMINED TO BE OUTSIDE THE 0.2% ANNUAL CHANCE FLOODPLAIN) ENFORCEMENT: TO FURTHER THE MUTUAL INTEREST OF THE RESIDENTS, OCCUPANTS, AND OWNERS OF THE PUB AND OF THE PUBLIC IN THE PRESERVATION OF THE INTEGRITY OF THIS DEVELOPMENT PLAN, THE PROVISIONS OF THIS PLAN RELATING TO THE USE OF LAND AND THE **PUBLIC IMPROVEMENT NOTES:** LOCATION OF COMMON OPEN SPACE SHALL RUN IN FAVOR OF EL PASO COUNTY AND SHALL BE ENFORCEABLE AT LAW OR IN EQUITY BY THE move to general notes section likely 2cd page LEFT, HAVING THE FOLLOWING PUBLIC IMPROVEMENTS WILL BE CONSTRUCTED IN CONJUNCTION WITH THIS CONFLICT: WHERE THERE IS MORE THEN ONE PROVISION WITHIN THE DEVELOPMENT PLAN THAT COVERS THE SAME SUBJECT MATTER. THE PROVISION WHICH IS MOST RESTRICTIVE OR IMPOSES HIGHER STANDARDS OR REQUIREMENTS SHALL GOVERN. THE GLEN AT 4) 100.02 FEET ALONG THE ARC OF A 140.00 FOOT RADIUS TANGENT CURVE TO THE RIGHT, EXISTING EASTBOUND LEFT-TURN LANE ON MESA RIDGE PARKWAY TO BE LENGTHENED BY 125' HAVING A CENTRAL ANGLE OF 40°56'07" AND A CHORD THAT BEARS N 68°41'30" W, 97.91 FEET; **WIDEFIELD** Please update this list • EXISTING SOUTHBOUND TO WESTBOUND RIGHT-TURN ACCELERATION LANE ON MESA RIDGE PARKWAY 5) N 48°13'27" W, A DISTANCE OF 126.77 FEET; 6) 6.49 FEET ALONG THE ARC OF AN 8.00 FOOT RADIUS TANGENT CURVE TO THE RIGHT, HAVING TO BE LENGTHENED BY 140' A CENTRAL ANGLE OF 46°29'23" AND A CHORD THAT BEARS N 24°58'45" W. 6.31 FEET: any changes that may WESTBOUND RIGHT-TURN DECELERATION LANE ON MESA RIDGE PARKWAY TO BE LENGTHENED BY 7) N 01°44'04" W, A DISTANCE OF 137.18 FEET; be needed in the TIS. 8) 87.71 FEET ALONG THE ARC OF A 135.00 FOOT RADIUS TANGENT CURVE TO THE LEFT, HAVING A CENTRAL ANGLE OF 37°13'35" AND A CHORD THAT BEARS N 20°21'02" W, 86.18 FEET TO THE PROPERTY OWNER ACKNOWLEDGEMENT SOUTHWEST CORNER OF LOT 15, BLOCK 3, SUNRISE RIDGE SUBDIVISION FILING NO. 8 AS Landover Ln shall be RECORDED UNDER RECEPTION NO. 1722613 OF SAID RECORDS; CSJ NO 1. LLC BEING THE OWNER(S) OF THE LAND DESCRIBED HEREIN HAVE CAUSED SAID LAND TO THENCE THE FOLLOWING TWO (2) COURSES ALONG THE EASTERLY LINE OF SAID SUNRISE RIDGE BE SITE PLANNED LINDER THE NAME OF THE COTTAGES AT MESA RIDGE ALL CONDITIONS TERMS AND APARTMENTS ' SUBDIVISION FILING NO. 8: 1) 511.39 FEET ALONG THE ARC OF A 1,034.60 FOOT RADIUS CURVE SPECIFICATIONS LAND OWNER CERTIFICATION TO THE LEFT. HAVING A CENTRAL ANGLE OF 28°19'14" AND A CHORD THAT BEARS N 58°13'41" E. 506.20 FEET TO A POINT OF COMPOUND CURVATURE; IN WITNESS WHEREOF: THE AFOREMENTIONED LORSON LLC, LOVE IN ACTION, AND LORSON LLC NOMINEE FOR LORSON CONSERVATION INVEST 2 LLLP 2) 283.12 FEET ALONG THE ARC OF A 500.00 FOOT RADIUS CURVE TO THE LEFT, HAVING A NO CHANGES M, HAS EXECUTED THESE PRESENTS THIS \_\_\_\_\_\_\_ DAY OF CENTRAL ANGLE OF 32°26'36" AND A CHORD THAT BEARS N 27°50'47" E, 279.35 FEET TO A CHANGES TO TH 20\_\_A.D., A COLORADO LIMITED LIABILITY COMPANY POINT ON THE NORTH LINE OF SAID NORTHEAST QUARTER; PLANNING DEPAI OF THE APPROV AUTHORIZED AGENT, MANAGER MESA RIDGE THENCE N 89°57'13" E ALONG THE NORTH LINE OF SAID NORTHEAST QUARTER, A DISTANCE OF THE SAME APPL 115.21 FEET TO THE POINT OF BEGINNING **PARKWAY** DEVELOPMENT P STATE OF COLORADO ) CONTAINING A CALCULATED AREA OF 445,104 SQUARE FEET (10.218 ACRES) OF LAND, MORE OR THE ABOVE AND FOREGOING STATEMENT WAS ACKNOWLEDGED BEFORE ME THIS required to Record pud by general notes are seperate form the PUD provisons TO BE PLATTED AS "THE COTTAGES AT MESA RIDGE" you need to define (PROPERTY OWN "General provisions" should your development MY COMMISSION EXPIRES standards (uses)- see MESA RIDGE . THE PURPOSE AND INTENT OF THE PUD ZONING DISTRICT IS TO CREATE A COHESIVE WELL NOTARY CERTIFIC example; also under PLANNED COMMUNITY THAT WILL ALLOW FOR A MAXIMU'M OF 122 FOR RENT MODULAR (STATE OF COUNTY CERTIFICATION **SUBDIVISION** development MANUFACTURE **DEVELOPMENT GUIDELINES:** (COUNTY OF standards you will THIS REZONING REQUEST TO PUD HAS BEEN REVIEWED AND FOUND TO BE COMPLETE AND IN ACCORDANCE WITH BOARD RESOLUTION A. Applicability: These standards shall apply to all property contained in the Urban Collection at Palmer Village Planned Unit Development (PUD). These guidelines shall govern the land use, the dimensional zoning regulations and along with the covenants, the regulatory process for determining compliance with the provision of the ACT Of state the dimensional APPROVING THE PUD AND ALL APPLICABLE EL PASO COUNTY REGULATION: THE FOREGOING setbacks etc... APPLICABILITY B. Project Description: Urban Collection at Palmer Village is a single family detached residential development consisting of 100 single-family lots located in El Paso County. SUCCESSORS, VICINITY MAP MY COMMISSION CHAIR, BOARD OF COUNTY COMMISSIONERS DATE **SHEET INDEX:** AND APPROVE SCALE: 1"=500' NOTES BOARD OF CO this table should be under the open space provided in the data ADDRESS OF NO PRINCIPAL USES ADOPTION THE 1 - COVER LAND USE SUMMARY AREA (SQ.FT.) AREA (ACRES) % OF TOTAL DWELLINGS - SINGLE FAMILY ATTACHED DECISIONS OF **JENT** DIRECTOR, PLANNING AND COMMUNITY DEVELOPMENT 2 - LEGEND & TYPICAL SECTIONS OPEN SPACE, PARKS, AND TRAILS 1|BUILDING (DWELLING UNITS AND GARAGES) PLAN FOR TH COUNTY 3 - SITE PLAN NOTARY PUBLIC REATION AMENITIE 2 PAVED SURFACE (SIDEWALKS, DRIVEWAYS, PARKING, TRASH PAD) 115,148 2.64 MASTER PLAN 4 - PRELIMINARY UTILITY PLAN CLERK AND RECORDER CERTIFICATION MILY CARE HOME, CHILD CARE CENTER, OR GROUP THESE USES ARE CONTROLLED BY STATE LAW AND RULES AND REGULATIONS, AND ARE EITHER ALLOWED OR SPECIA 5,577 6 - PRELIMINARY GRADING PLAN USES DEPENDING ON THE SPECIFIC FACILITY TYPE AND NUMBER OF RESIDENTS/ENROLLMENT 3 PAVED IRRIGATION DITCH 0.13 AND AUTHORIZED ← 7 landscape plans THAT THE EL LIES, 4 WALKING PATH (CRUSHED GRANITE) 2,964 0.07 OWNER S ACCESSORY USES SITE DATA & PUD STANDARDS WITH THE COL 5 FIRE ACCESS ROAD 7,622 0.17 . THE OWNER AL ELPASO COUNTY ) UP TO 4 PETS (DOGS, CATS, OR OTHER DOMESTIC ATED ANIMALS). THE KEEPING OF BEES, HENS, CHICKENS, OR PIGEONS THE PROVISIO **OPEN SPACE:** CSJ NO 1 LLC DEVELORMENT PL THE COTTAGES SIDENTIAL HOME OCCUPATION OPEN SPACE OUTSIDE EASEMENTS 142,528 3.27 32% 111 S. TEJON STREET, SUITE 222 I HEREBY CERTIFY THAT THIS PLAN WAS FILED IN MY OFFICE ON THIS \_\_\_\_\_\_ OF \_\_\_\_\_\_, 20 \_\_\_\_ AT \_\_\_\_\_\_\_ O'CLOCK A.M./P.M. AND WAS DEVELOPMENT DLAR ENERGY SYSTEMS FOR PERSONAL USE ONLY )F THE COLORADO SPRINGS, CO 80903 OPEN SPACE WITHIN EASEMENTS 46,353 1.06 RECORDED PER TENNAS, RADIO FACILITIES, AND SATELLITE DISH EL PASO COU THE OPEN SPACE PERIMETER BUFFER OUTSIDE EASEMENTS 28,338 0.65 OWNER RECEPTION NO. PUD PLAN AP ANY DEVELOPER: GOODWIN KNIGHT OPEN SPACE PERIMETER BUFFER WITHIN EASEMENTS 14,823 0.34 OTHER APPLIC 8605 EXPLORER DRIVE, SUITE 250 ۹BLE. SUBTOTAL ALL OPEN SPACE (6-9) 5.33 52% COLORADO SPRINGS, CO 80920 PUD 6. TO FURTHER ONLY WHEN ASSOCIATED WITH A PERMITTED US these 4 name blocks are not ATTN: DAVE MORRISON AND OF THE EL PASO COUNTY CLERK AND RECORDER site data... YARD OR GARAGE SALES PROVISIONS SUBTOTAL ALL IMPERVIOUS SURFACE(1+2+3) 4.65 SPACE SHALL APPLICANT HR GREEN DEVELOPMENT, LLC FAMILY CARE HOME, CHILD CARE CENTER, OR GROUP THESE USES ARE CONTROLLED BY STATE LAW AND RULES AND REGULATIONS, AND ARE EITHER ALLOWED OR SPECIAL USES DEPENDING ON THE SPECIFIC FACILITY TYPE AND NUMBER OF RESIDENTS/ENROLLMENTS ADDRES\$: RANTED 7222 COMMERCE CENTER DR, STE. 220 TOTAL SITE AREA 445,104 10.22 CMRS FACILITY - STEALTH COLORADO SPRINGS, CO 80919 BY LAW. RS THE WHERE THERE ATTN: PHIL STUEPFERT, KEN HUHN CESSORY STRUCTURES ARE NOT PERIMITTED. SAME SUBJEC 3HER Site Parking STANDARDS O SURVEYOR: BARRON LAND, LLC 8. THE TOTAL NU \*Required | Parking | Parking 2790 N ACADEMY BLVD #311 % of Total Proposed **EL PASO COUNTY STATEMENT** ALL PERMITTED PRINCIPAL AND ACCESSORY STRUCTURES ARE SUBJECT TO THE DEVELOPMENT STANDARD OF URBAN COLLECTION AT PALMER VILLAGE INTENSITY SHO ANNING Parking Ratio Spaces Spaces COLORADO SPRINGS, CO 80917 ERMITTED ACCESSORY USES ARE SUBJECT TO THE USE-SPECIFIC DEVELOPMENT STANDARD SET OUT IN CHAPTER 5.1.7 OF THE EL PASO COUNTY LAND DEVELOPMENT CODE Units Dwelling Units AREAS IS THE Required Provided ATTN: SPENCER BARRON 8,9 delete plees COUNTY PLAN REVIEW IS PROVIDED ONLY FOR GENERAL CONFORMANCE 3. PERMITTED TEMPORARY USES ARE SUBJECT TO THE USE-SPECIFIC DEVELOPMENT STANDARD SET OUT IN CHAPTER 5.2.1 OF THE EL PASO COUNTY LAND DEVELOPMENT CODE (AS AMENDED). APPROVED DE STUDIO 14 11% 1.1 15 above blue line is just data WITH COUNTY DESIGN CRITERIA. THE COUNTY IS NOT RESPONSIBLE FOR THE /DEVELOPMENT **EXISTING ZONING:** RS-6000 CAD-0 ACCURACY AND ADEQUACY OF THE DESIGN, DIMENSIONS, AND/OR 1-BEDROOM 12 24 20% 1.5 table not zoning standards 36 PROPOSED ZONING: 2-Family Dwellings, LAND CARRYIN )NERS. ELEVATIONS WHICH SHALL BE CONFIRMED AT THE JOB SITE. THE COUNTY 2-BEDROOM 40 33% 1.7 and uses 20 68 ` AT THE TIME D. Signs: Signs shall be permitted to identify entryways to the Urban Collection at Palmer Village community. The maximum size of the Community Entryway Sign shall be THROUGH THE APPROVAL OF THIS DOCUMENT ASSUMES NO RESPONSIBILITY EXISTING USE: 100 square feet with a maximum height of six (6) feet. Sign size shall be measured by drawing the smallest rectangle around the text of the sign. For double sided signs, only one sign face shall contribute to the maximum size. club house. 1.5 33 !-Story (1 bedroom) first floor 22 22 18% ORDER FOR COMPLETENESS AND/OR ACCURACY OF THIS DOCUMENT. PROPOSED USE: openspace & SINGLE FAMILY RESIDENTIAL (122 UNITS) 1.7 37 !-Story (2 bedroom) second floor 22 18% TO ASSURE THE MANAGEMENT DEVELOR MELTINE AND THE TOTAL PROPERTY OF THE PROPERT this note 10 only BUILDING HEIGHT: recreational amenities 5' MAXIMUM FILED IN ACCORDANCE WITH THE REQUIREMENTS OF THE EL PASO COUNTY 10. THE STANDARD ZONING REQUIREMENTS OF THE EL PASO COUNTY LAND DEVELOPMENT CODE Total Dwelling Units 122 61 works if u state wha TOTAL DEVELOPMENT AREA: LAND DEVELOPMENT CODE, DRAINAGE CRITERIA MANUAL AS AMENDED. /MCLUDING OFF-STREET PARKING, LANDSCAPING, SITE DEVELOPMENT, ACCESSORY AND TEMPORARY 41 Guest (1 space / 3 D.U.) the specific uses, PROPOSED DENSITY: 11.94 DU/ACRE(GROSS & NET, NO R.O.W) USES, BY SPECIAL REVIEW AND VARIANCE PROCESSES SHALL APPLY TO THIS PUD, EXCEPT AS Office/Clubhouse (1,145 s.f.) 1/150 s.f. 12. A COORD AND SECTION 1.12, THESE CONSTRUCTION accessory use, tem ✓OPEN SPACE REQUIRED: MODIFIED BY THE PUD. PUD Dimesional and Use standrds below blue line 238 190 Regular stalls LID FOR CONSTRUCTION FOR A PERIOD OF 2 YEARS uses and special OPEN SPACE PROVIDED. 52% 5.33 ACRES (EXC FROM THE DATE SIGNED BY THE EL PASO COUNTY ENGINEER. IF move to another page ADA Stalls 8 8 COVERAGE. delete this as its one big lot CONSTRUCTION HAS NOT STARTED WITHIN THOSE 2 YEARS. THE PLANS WILL certain things must be PERIMETER SETBACKS: NORTH: $\overline{20}$ (ADJACENT TO RS-6000) NEED TO BE RESUBMITTED FOR APPROVAL. INCLUDING PAYMENT OF REVIEW on front page 238 238 Total Parking Required FEES AT THE PLANNING AND COMMUNITY DEVELOPMENT DIRECTORS SOUTH: 10' you will need a table \*per LDC Table 6-2 minimum should be 15 to meet the buffer standards for Please remove this EAST: 25' (POWERS BLVD) depicting iuses, temp signature block as the zone boundary or a modification will be required WEST: 10" uses, and special **BUILDING SEPARATION:** uses similiar to does not approve the DATE JENNIFER IRVINE, P.E. FRONT TO FRONT: 50' MIN above... pud modifications are PUD plan REAR TO REAR 15' MIN COUNTY ENGINEER/ ECM ADMINISTRATOR required to be on REAR TO SIDE: front page and in LOI SIDE TO SIDE: 10' MIN (0' FOR COMMON WALL DUPLEX UNITS) if any are proposed NOT FOR FRONT TO SIDEWALK: 10' MIN (15' TYPICAL) SEE SHEET 2 FOR PROPOSED ROADWAY PUD MODIFICATIONS TABLE CONSTRUCTION HR GREEN - COLORADO SPRINGS BAR IS ONE INCH ON NO. DATE BY REVISION DESCRIPTION DRAWN BY: NQJ JOB DATE: SHEET 9/10/2021 THE COTTAGES AT MESA RIDGE OFFICIAL DRAWINGS PUD/ PRELIMINARY PLAN 7222 COMMERCE CENTER DR SUITE 220 APPROVED: KMH JOB NUMBER: 200541 COLORADO SPRINGS CO 80919 **GOODWIN KNIGHT** IF NOT ONE INCH. CAD DATE: 9/10/2021 PSD File No. PUDSP-21- (STAFF Will update this via HRGreen PHONE: 719.300.4140 TOLL FREE: 800.728.7805 ADJUST SCALE ACCORDINGLY GOODWIN EL PASO COUNTY, COLORADO CAD FILE: J:\2020\200541\CAD\Dwgs\C\Development Plan\Cover email when number is assigned)