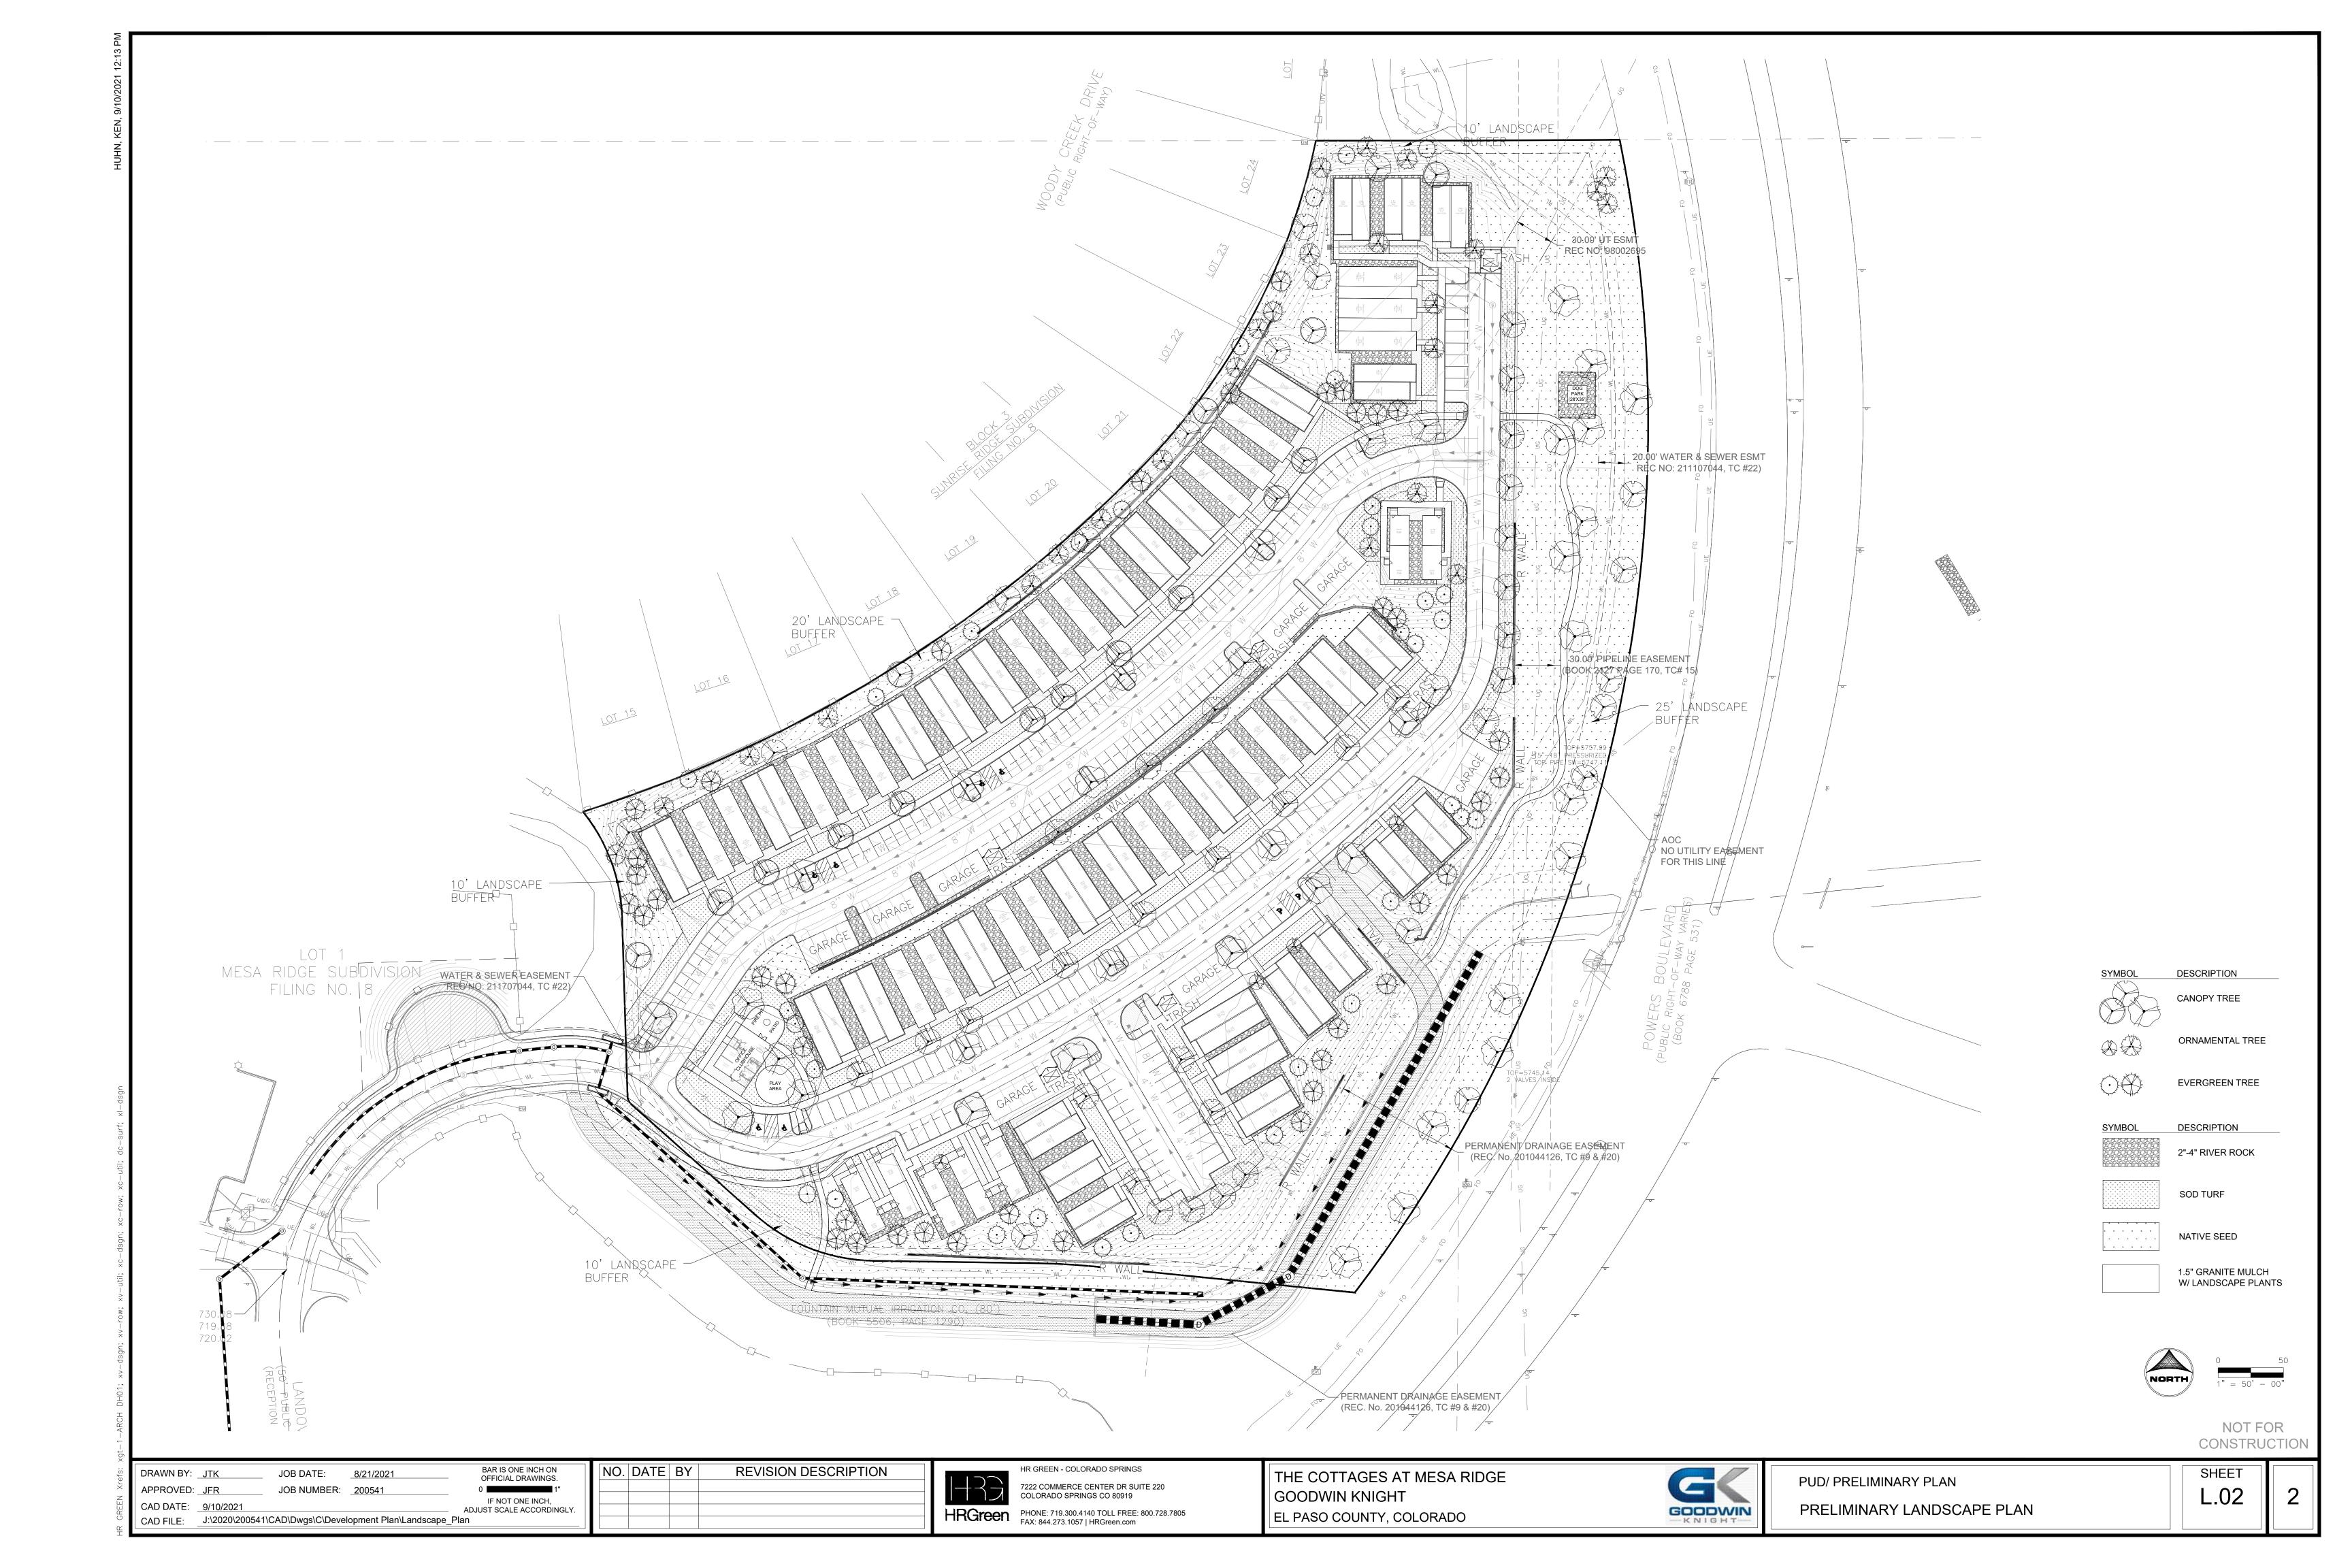

2.CURRENT OWNER WILL BE RESPONSIBLE FOR ALL INITIAL LANDSCAPE IMPROVEMENTS. AFTER INITIAL INSTALLATION, IT WILL BE THE RESPONSIBILITY OF THE OWNER TO MAINTAIN ALL LANDSCAPE AREAS.

3.LANDSCAPE CONTRACTOR SHALL PROVIDE ALL LABOR, MATERIALS AND SERVICES NECESSARY TO FURNISH AND INSTALL LANDSCAPE ELEMENTS AND PLANTINGS AS SPECIFIED HEREIN AND AS SHOWN ON THESE PLANS.

4.NO MATERIAL SUBSTITUTIONS SHALL BE MADE WITHOUT LANDSCAPE ARCHITECT'S APPROVAL. ALTERNATE MATERIALS OF SIMILAR SIZE AND CHARACTER MAY BE CONSIDERED IF SPECIFIED PLANT MATERIALS CANNOT BE OBTAINED. OWNER'S REPRESENTATIVE RESERVES THE RIGHT TO REVISE PLANT LIST AS DEEMED NECESSARY. 5.ALL PLANT LOCATIONS ARE APPROXIMATE, ADJUST AS NECESSARY TO AVOID CONFLICTS.

6.QUANTITIES OF MATERIALS SHOWN ON THE PLANTING PLAN TAKE PRECEDENCE OVER QUANTITIES SHOWN ON THE PLANT MATERIAL SCHEDULE. LANDSCAPE CONTRACTOR SHALL BE RESPONSIBLE FOR VERIFYING ALL QUANTITIES ON THE PLANTING PLAN.

11.STREET TREES, STREETSCAPE IMPROVEMENTS, AND VEGETATION WITHIN THE COUNTY ROW SHALL BE MAINTAINED BY THE CURRENT PROPERTY OWNER.

12.ACCESSIBLE ROUTES, INCLUDING RAMPS AND SIDEWALKS, WITHIN THE PUBLIC RIGHT-OF-WAY SHALL BE PER THE COUNTY'S STANDARD DRAWINGS AND SPECIFICATIONS. COUNTY'S INSPECTOR WILL HAVE THE FINAL AUTHORITY ON ACCEPTING THE PRIVATE IMPROVEMENTS.

1. AN IRRIGATION PLAN SHALL BE SUBMITTED AND REVIEWED CONCURRENT WITH BUILDING PERMIT SUBMITTAL AND APPROVED PRIOR TO ISSUANCE OF A BUILDING PERMIT.

A. ALL SHRUBS AND TREES SHALL BE DRIP IRRIGATED. ALL TREES LOCATED WITHIN SEEDING AREAS SHALL BE WATERED BY A DRIP VALVE.

B. ALL NATIVE LOW GROW SEEDING SHALL BE TEMPORARILY IRRIGATED UNTIL ESTABLISHMENT. A PERMANENT IRRIGATION SYSTEM SHALL BE REQUIRED FOR DETENTION SEEDING.