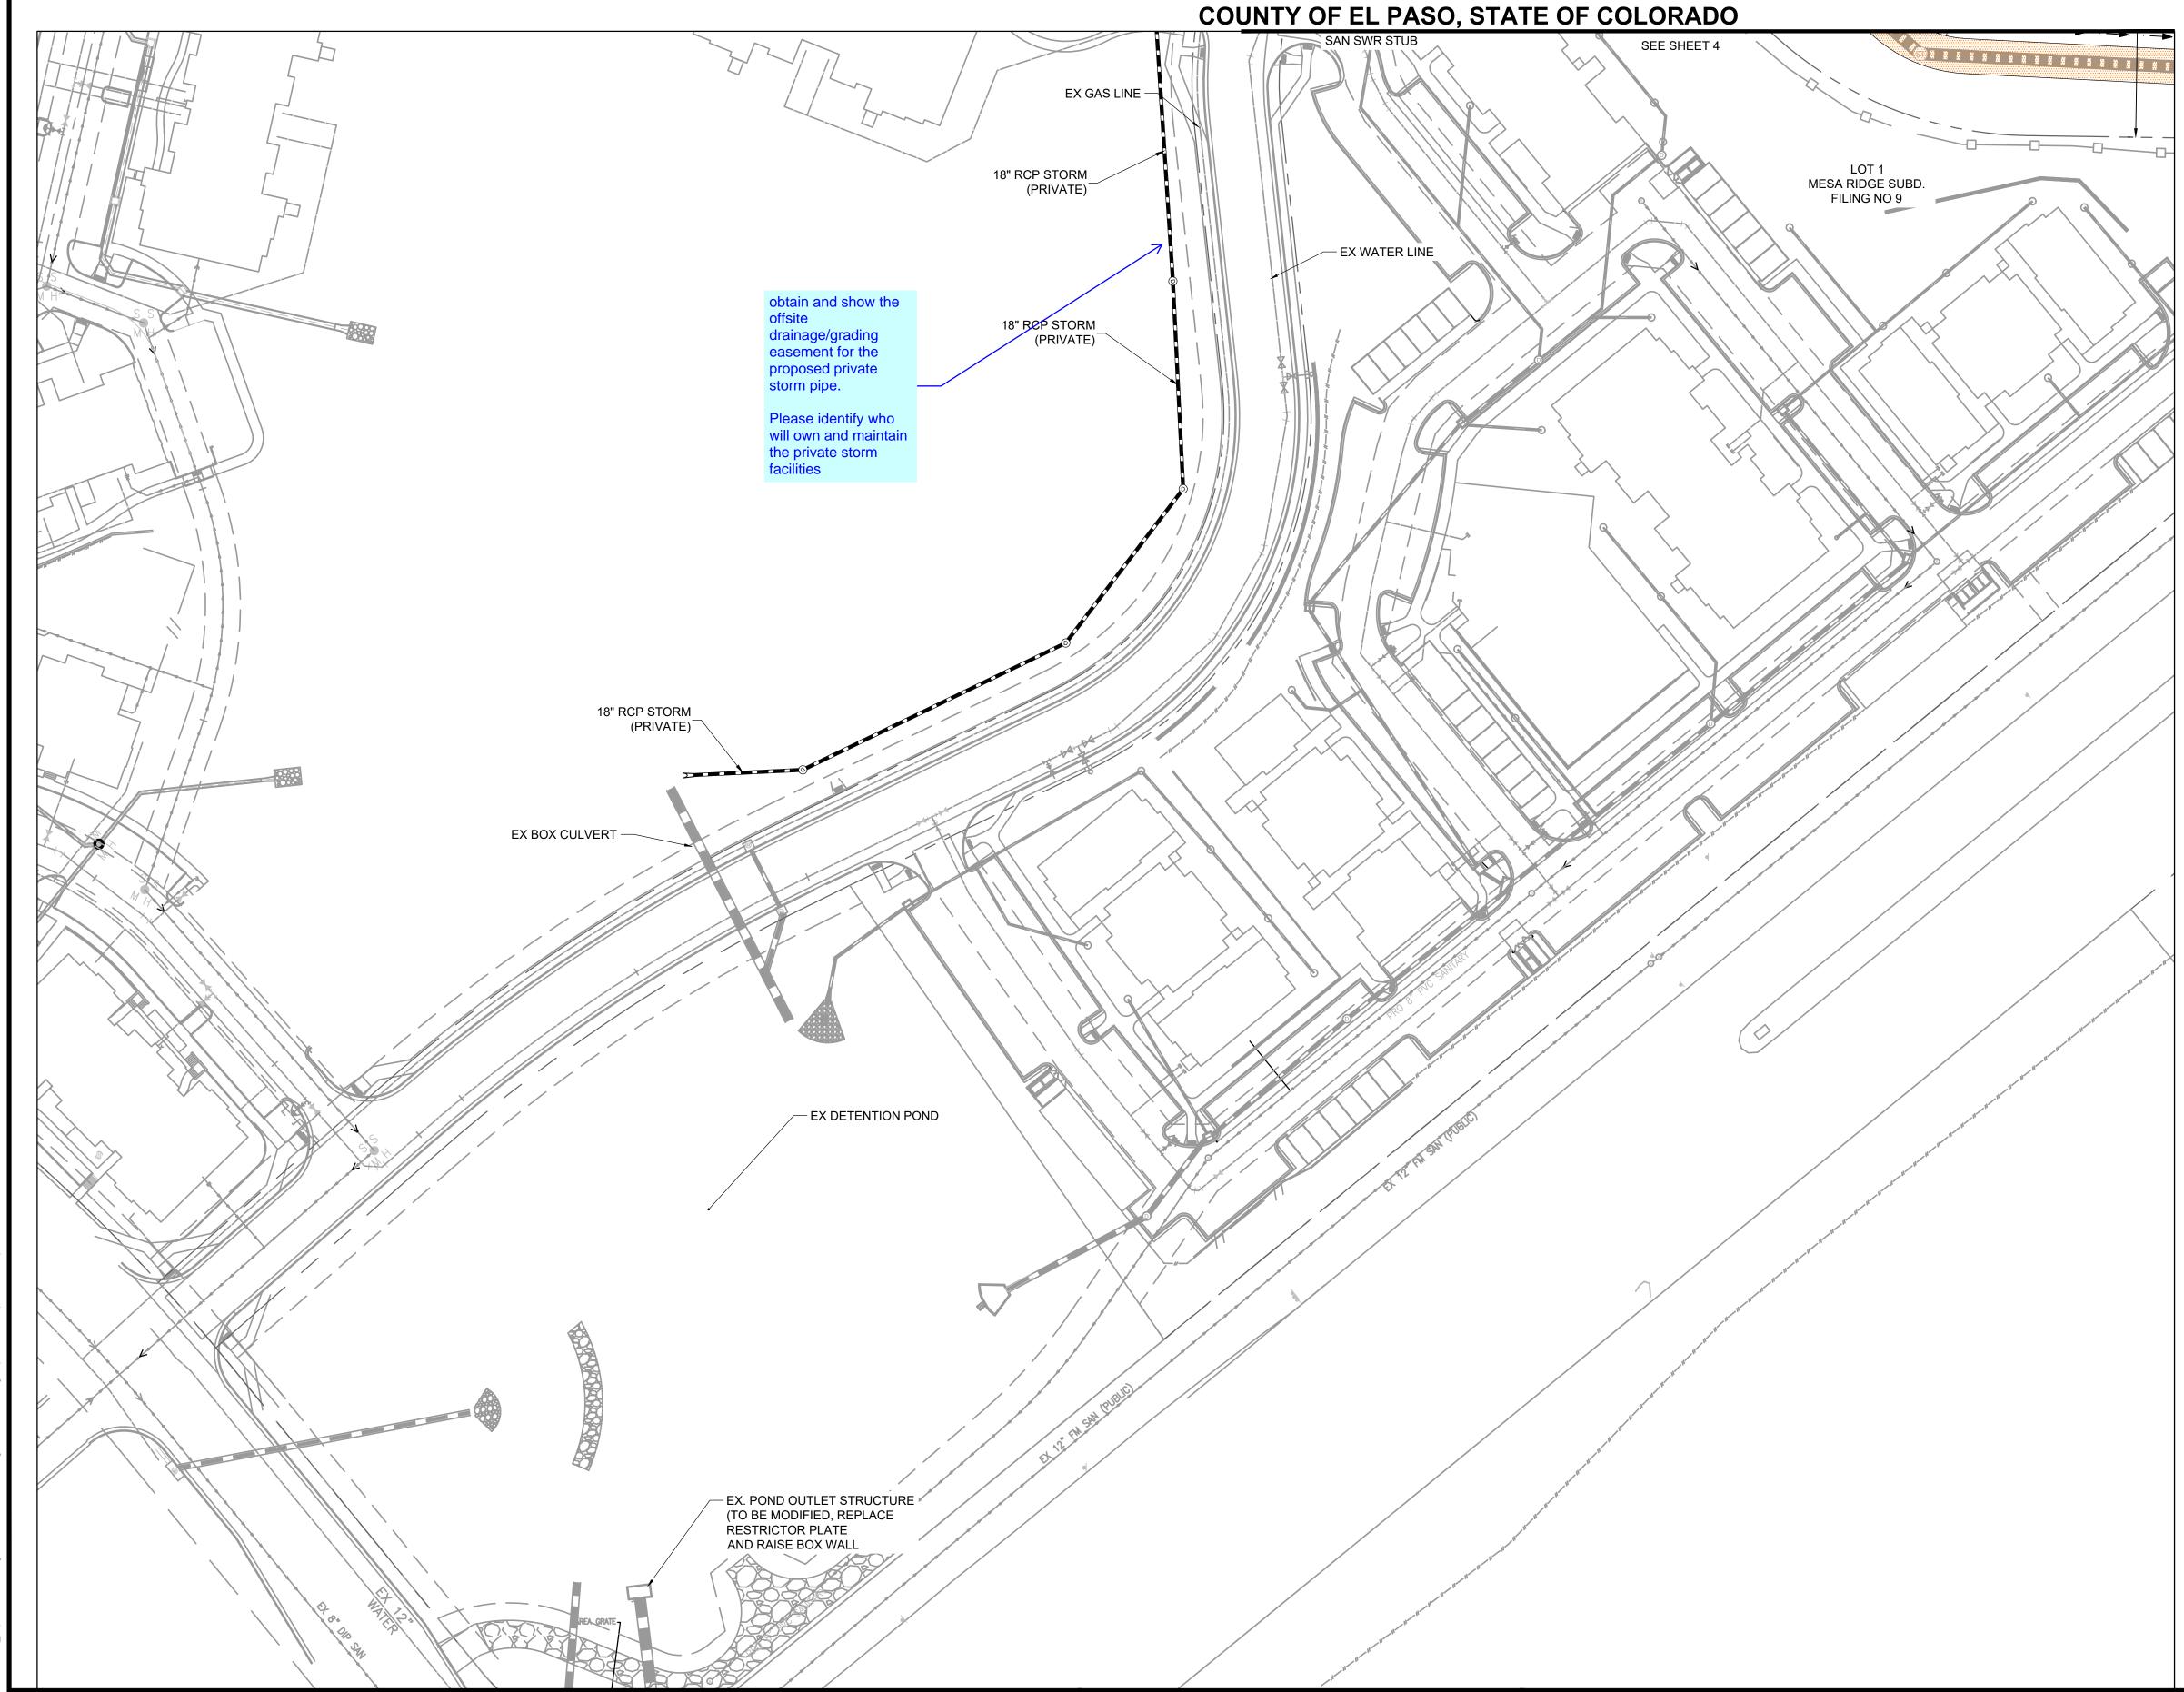

uses are

A PORTION OF THE NORTHEAST QUARTER OF SECTION 29, THE SOUTHEAST QUARTER OF SECTION 20, THE SOTHWEST QUARTER OF SECTION 21, & THE NORTHWEST QUARTER OF SECTION 28 TOWNSHIP 15 SOUTH, RANGE 65 WEST OF THE 6TH P.M.

NOT FOR CONSTRUCTION

DRAWN BY: <u>NQJ</u> APPROVED: KMH CAD FILE: \_\_J:\2020\200541\CAD\Dwgs\C\Development Plan\Utility\_Plan

BAR IS ONE INCH ON OFFICIAL DRAWINGS.
0 1" 9/10/2021 JOB DATE: JOB NUMBER: <u>200541</u> IF NOT ONE INCH, ADJUST SCALE ACCORDINGLY.

REVISION DESCRIPTION NO. DATE BY

HR GREEN - COLORADO SPRINGS 7222 COMMERCE CENTER DR SUITE 220 COLORADO SPRINGS CO 80919 HRGreen PHONE: 719.300.4140 TOLL FREE: 800.728.7805 FAX: 844.273.1057 | HRGreen.com

THE COTTAGES AT MESA RIDGE GOODWIN KNIGHT EL PASO COUNTY, COLORADO

-KNIGHT

PUD DEVELOPMENT PLAN PRELIMINARY UTILITY PLAN