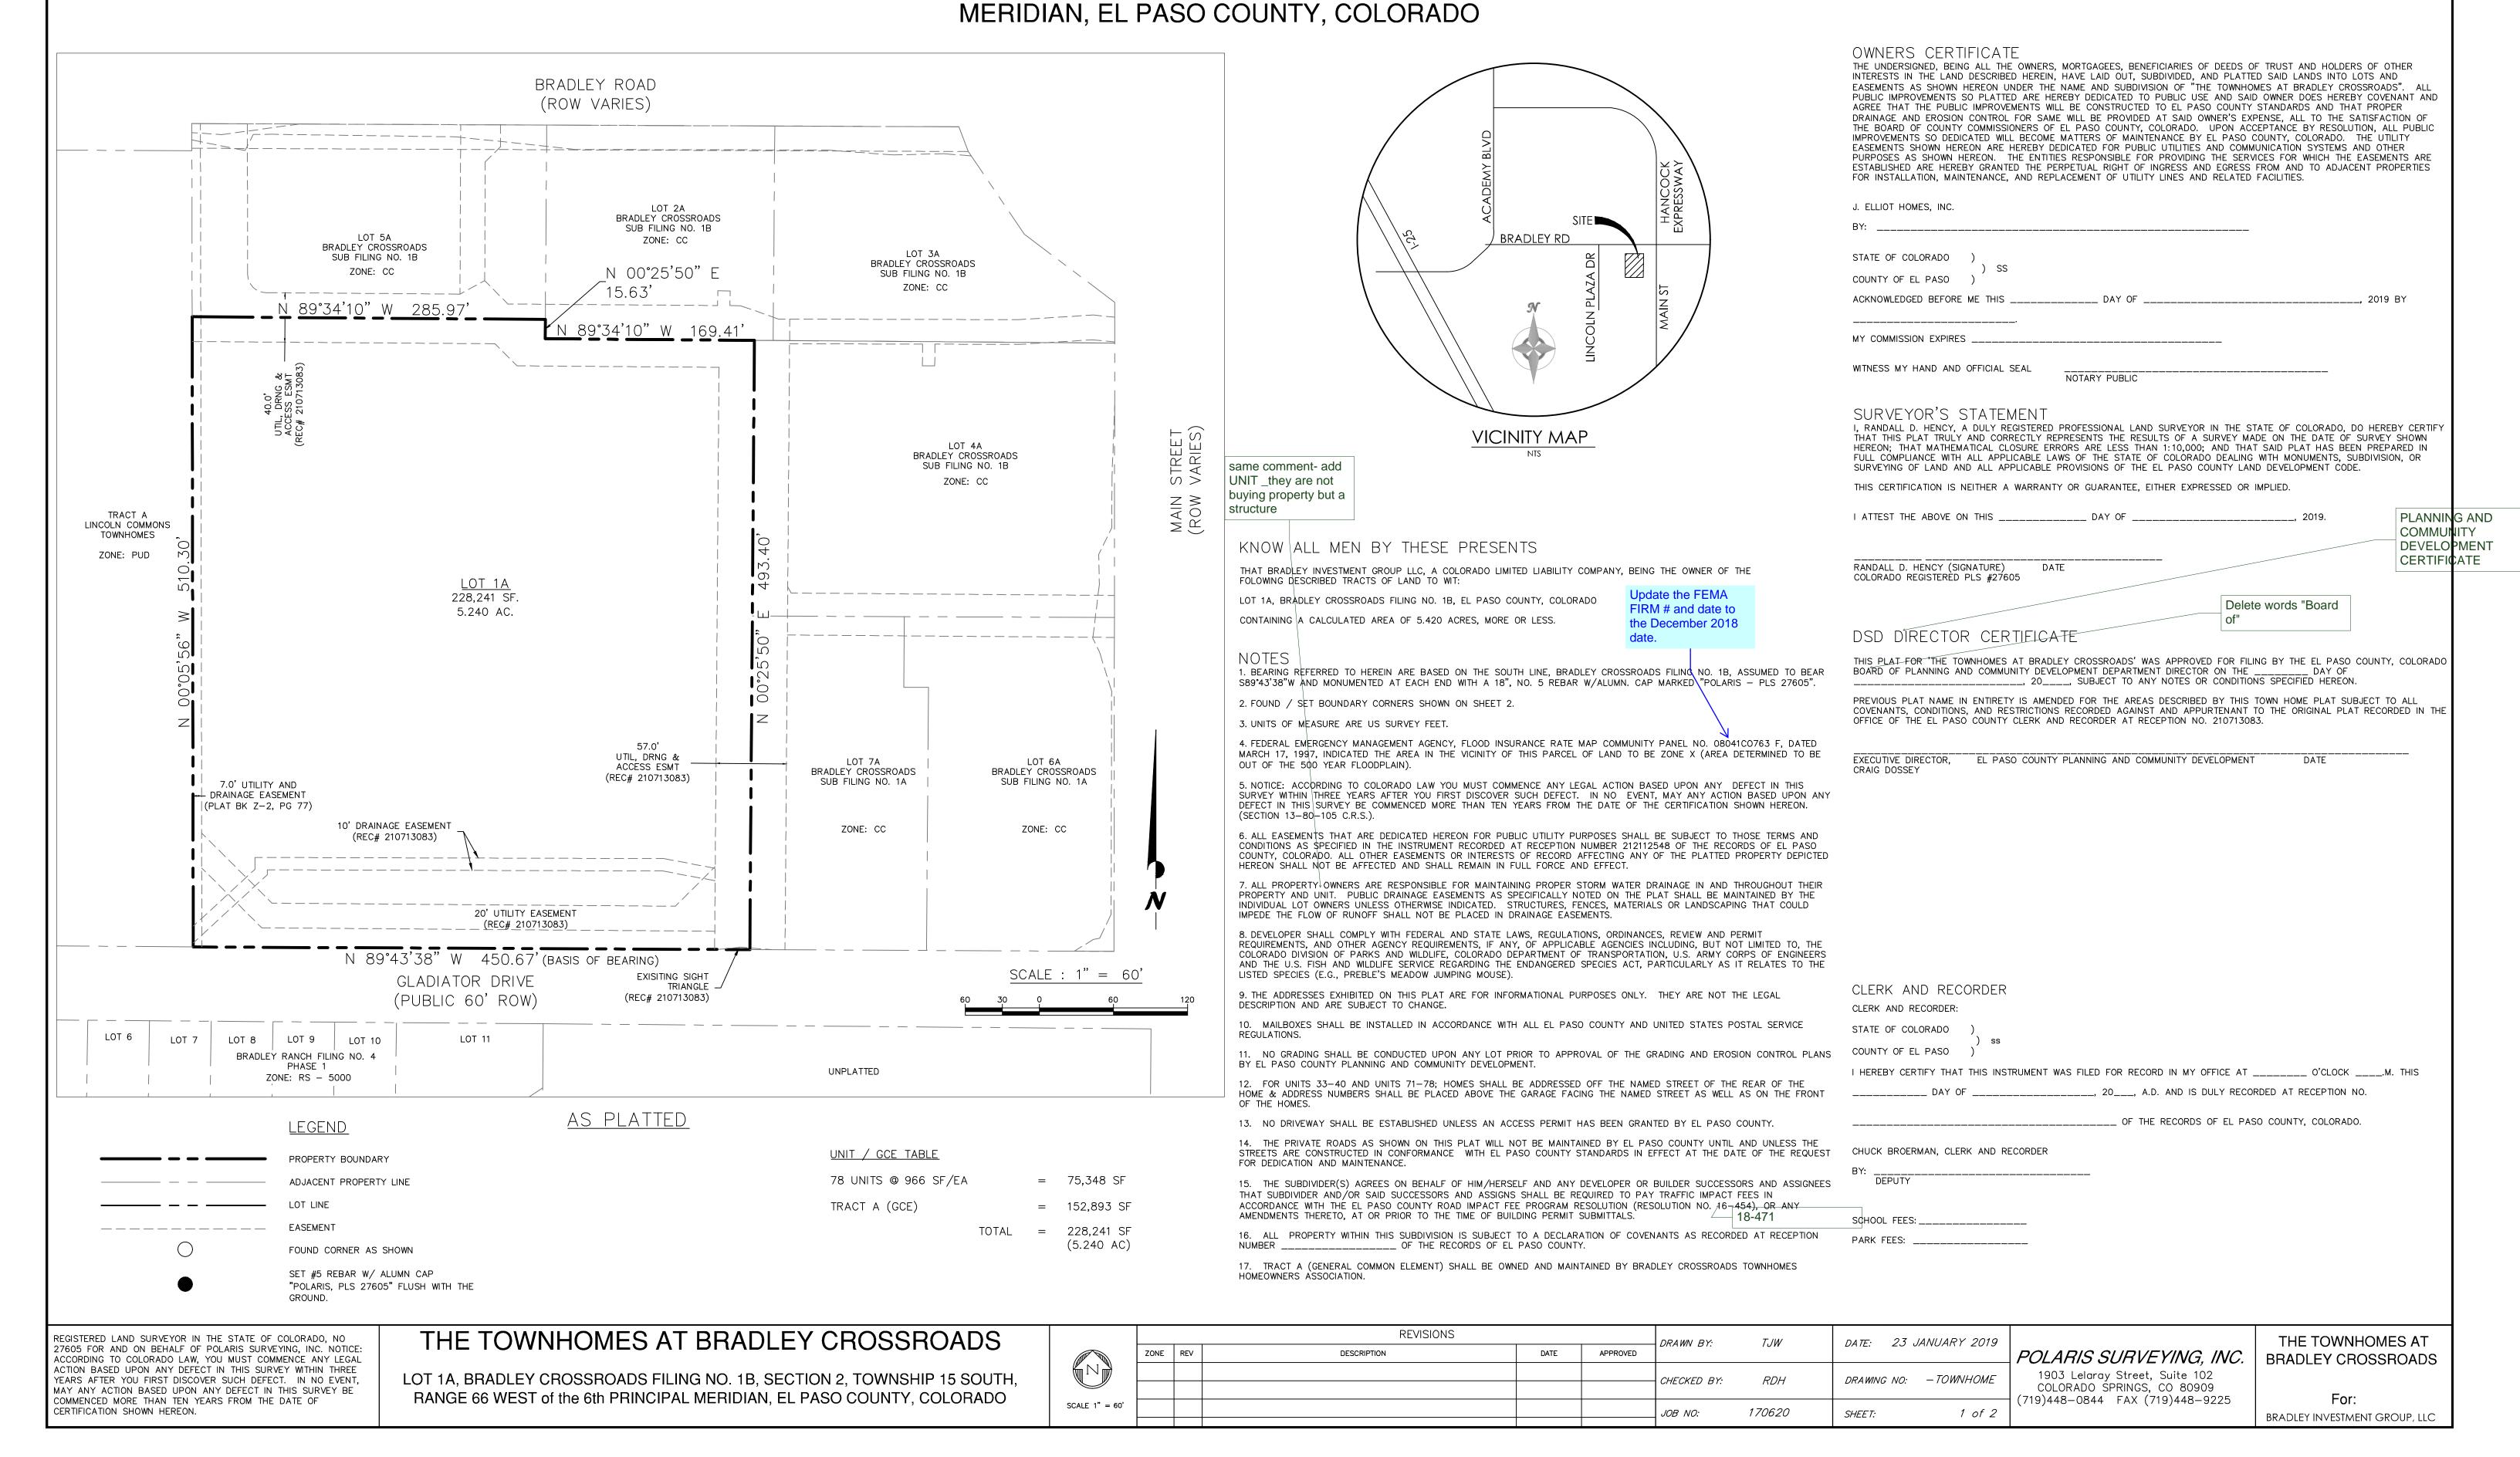

## THE TOWNHOMES AT BRADLEY CROSSROADS

LOT 1A, BRADLEY CROSSROADS FILING NO. 1B, SECTION 2, TOWNSHIP 15 SOUTH, RANGE 66 WEST of the 6th PRINCIPAL

Color:

3/5/2019 11:40:24 AM (1)

VE. BRADLEY ORDSSROADS FILMS NO. 10, ASSUMED TO BEAR 5 REBAR W/ALLIAN. CAP WARKED POLARS - PLS 27600".

Subject: Callout

Page Label: [1] 170620-Townhome Plat-SHEET 1

**Author:** Daniel Torres Date: 3/5/2019 11:40:24 AM

Color:

Update the FEMA FIRM # and date to the

December 2018 date.

18-471

3/5/2019 12:02:07 PM (1)

Subject: Callout

Page Label: [1] 170620-Townhome Plat-SHEET 1

Author: dsdparsons Date: 3/5/2019 12:02:07 PM

Color:

Delete words "Board of"

3/5/2019 12:02:21 PM (1)

Subject: Callout

Page Label: [1] 170620-Townhome Plat-SHEET 1

Author: dsdparsons

Date: 3/5/2019 12:02:21 PM

Color:

PLANNING AND COMMUNITY DEVELOPMENT

CERTIFICATE

3/5/2019 12:03:14 PM (1)

Subject: Callout

Page Label: [1] 170620-Townhome Plat-SHEET 1

Author: dsdparsons Date: 3/5/2019 12:03:14 PM

Color:

same comment- add UNIT \_they are not buying

property but a structure