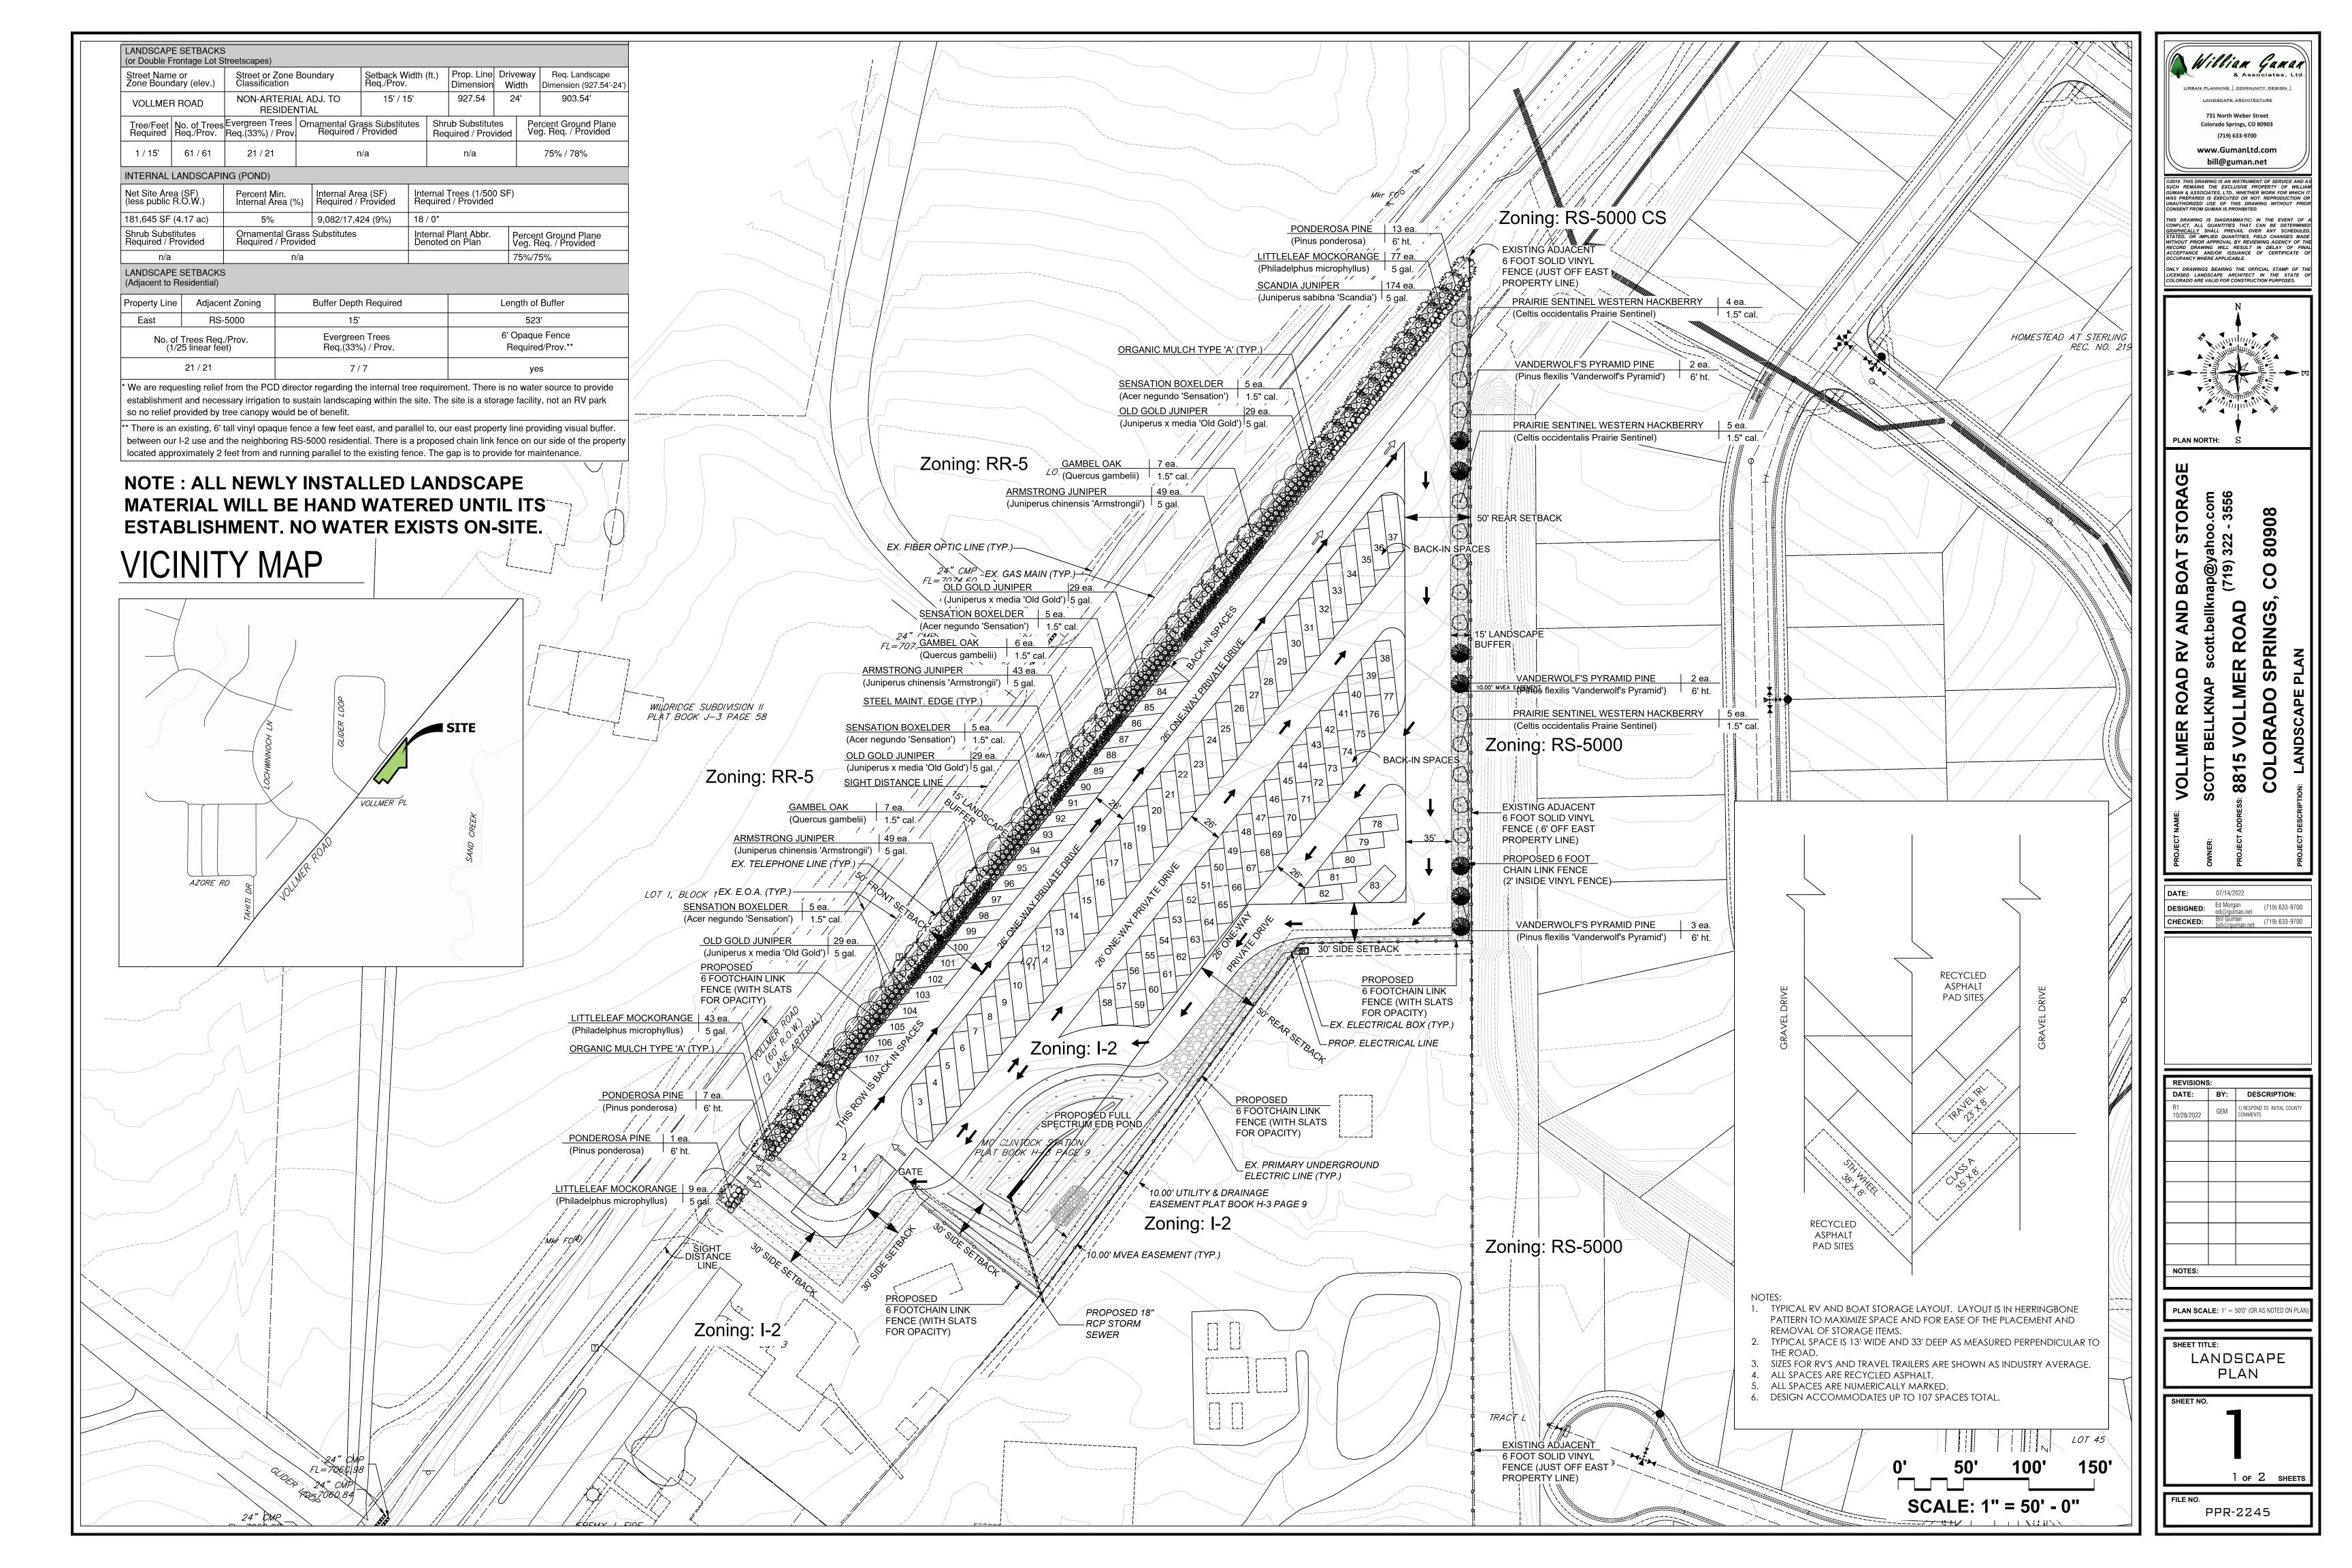

731 North Weber Street Colorado Springs, CO 80903 (719) 633-9700 www.GumanLtd.com bill@guman.net

©2018 THIS DRAWING IS AN INSTRUMENT OF SERVICE AND SUCH REMAINS THE EXCLUSIVE PROPERTY OF WILLI GUMAN & ASSOCIATES, LTD., WHETHER WORK FOR WHICH WAS PREPARED IS EXECUTED OR NOT. REPRODUCTION O UNAUTHORIZED USE OF THIS DRAWING WITHOUT PRIC CONSENT FROM GUMAN IS PROHIBITED.

ONLY DRAWINGS BEARING THE OFFICIAL STAMP OF LICENSED LANDSCAPE ARCHITECT IN THE STATE COLORADO ARE VALID FOR CONSTRUCTION PURPOSES.



DESCRIPTION:

LANDSCAPE

2 of 2 SHEET

PPR-2245

## Landscape Plan Drawings\_V2.pdf Markup Summary

## 11/21/2022 4:19:01 PM (1)



Subject: Callout

Author: Linda.Nguyen **Date:** 11/21/2022 4:19:01 PM

Status: Color: Layer: Space:

## 11/21/2022 4:20:10 PM (1)



Subject: Callout

Page