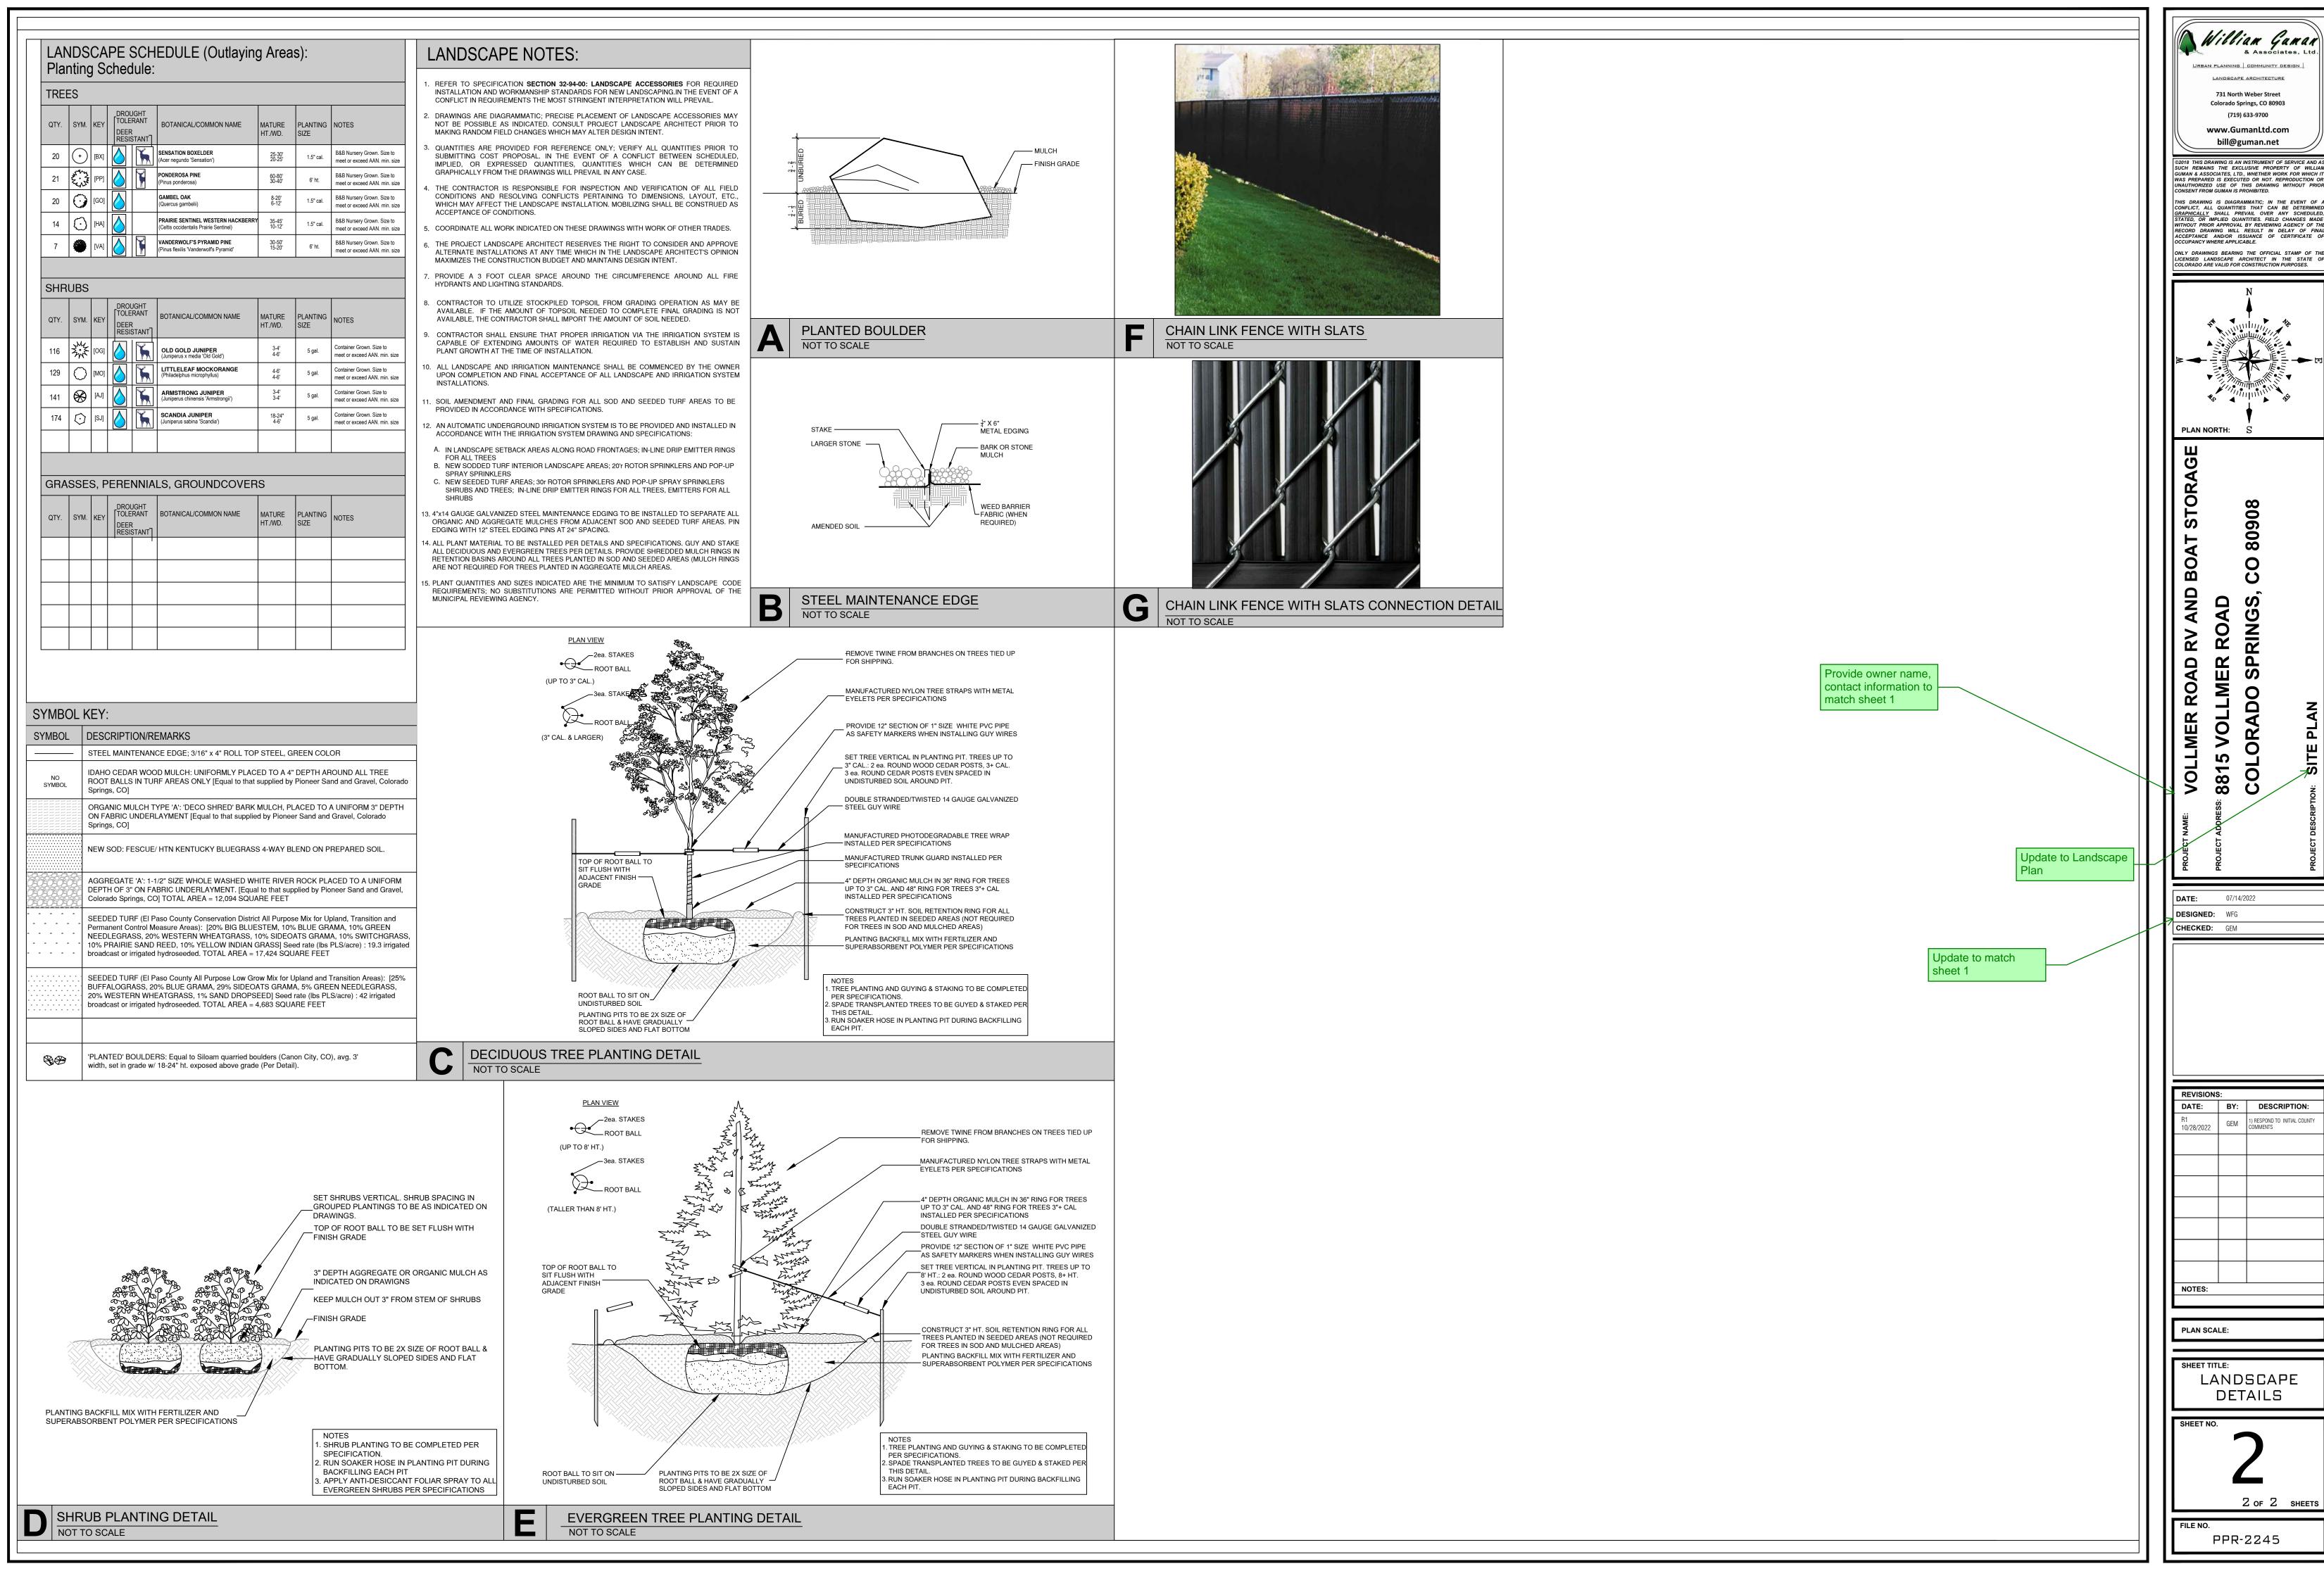

## 11/21/2022 4:20:10 PM (1)

Subject: Callout

Page Label: [2] Vollmer Road RV and Boat Storage LS\_IR alt Update to match sheet 1

9-LS2

Author: Linda.Nguyen Date: 11/21/2022 4:20:10 PM

Status: Color: Layer: Space:

## 11/21/2022 4:20:14 PM (1)

Subject: Callout

Page Label: [2] Vollmer Road RV and Boat Storage LS\_IR alt

Author: Linda.Nguyen

Date: 11/21/2022 4:20:14 PM

Status: Color: Layer: Space:

Provide owner name, contact information to match