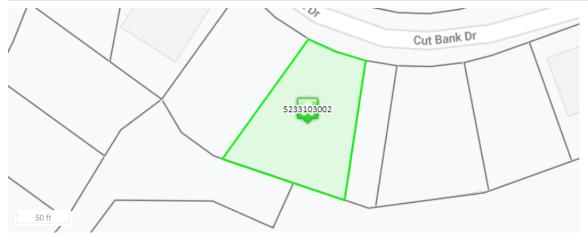

5233103002 9329 CUT BANK DR

#### OVERVIEW

| Owner:             | STERLING RANCH METROPOLITAN, DISTRICT NO 3         |
|--------------------|----------------------------------------------------|
| Mailing Address:   | 121 S TEJON ST STE 1100 COLORADO SPRINGS CO, 80903 |
| Location:          | 9329 CUT BANK DR                                   |
| Tax Status:        | Exempt                                             |
| Zoning:            | RS-5000                                            |
| Plat No:           | 14621                                              |
| Legal Description: | LOT 25 HOMESTEAD AT STERLING RANCH FIL NO 2        |

### **MARKET & ASSESSMENT DETAILS**

|             | Market Value | Assessed Value |
|-------------|--------------|----------------|
| Land        | \$76,500     | \$0            |
| Improvement | \$0          | \$0            |
| Total       | \$76,500     | \$0            |

No buildings to show.

# LAND DETAILS

| Sequence Number | Land Use              | Assessment Rate | Area       | Market Value |
|-----------------|-----------------------|-----------------|------------|--------------|
| 1               | POLITICAL SUBDIVISION | 29.000          | 11975 SQFT | \$76,500     |

## SALES HISTORY

|   | Sale Date  | Sale Price  | Sale Type                        | Reception |
|---|------------|-------------|----------------------------------|-----------|
| + | 08/18/2022 | \$0         | -                                | 222109732 |
| + | 11/25/2020 | \$5,267,116 | Multiple properties; Vacant land | 220192778 |
| + | 11/12/2020 | \$0         | -                                | 220714621 |

## TAX ENTITY AND LEVY INFORMATION

County Treasurer Tax Information

Tax Area Code: JHE Levy Year: 2022 Mill Levy: 145.218

| Taxing Entity                | Levy   | Contact Name/Organization | Contact Phone  |
|------------------------------|--------|---------------------------|----------------|
| EL PASO COUNTY               | 7.732  | FINANCIAL SERVICES        | (719) 520-6400 |
| EPC ROAD & BRIDGE (UNSHARED) | 0.330  | -                         | (719) 520-6498 |
| ACADEMY SCHOOL NO 20         | 53.030 | BECKY ALLAN               | (719) 234-1200 |
| PIKES PEAK LIBRARY           | 3.512  | RANDALL A GREEN           | (719) 531-6333 |
| BLACK FOREST FIRE PROTECTION | 14.951 | FIRE CHIEF                | (719) 495-4300 |
| EL PASO COUNTY CONSERVATION  | 0.000  | MARIAH HUDSON             | (719) 600-4706 |
| STERLING RANCH METRO #2      | 55.663 | SR LAND LLC               | (719) 339-1149 |
| EL PASO COUNTY PID #2        | 10.000 | NIKKI SIMMONS             | (719) 520-6400 |