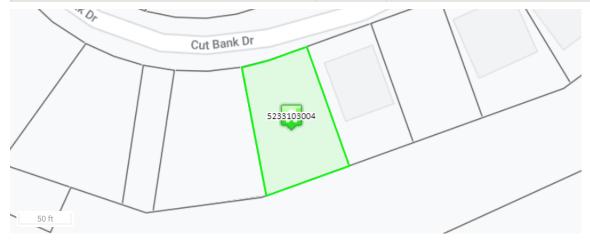

#### Disclaimer

5233103004 9345 CUT BANK DR

#### OVERVIEW

| Owner:             | STERLING RANCH METROPOLITAN, DISTRICT NO 3         |
|--------------------|----------------------------------------------------|
| Mailing Address:   | 121 S TEJON ST STE 1100 COLORADO SPRINGS CO, 80903 |
| Location:          | 9345 CUT BANK DR                                   |
| Tax Status:        | Exempt                                             |
| Zoning:            | RS-5000                                            |
| Plat No:           | 14621                                              |
| Legal Description: | LOT 27 HOMESTEAD AT STERLING RANCH FIL NO 2        |

### **MARKET & ASSESSMENT DETAILS**

|             | Market Value | Assessed Value |
|-------------|--------------|----------------|
| Land        | \$76,500     | \$0            |
| Improvement | \$0          | \$0            |
| Total       | \$76,500     | \$0            |

No buildings to show.

# LAND DETAILS

| Sequence Number | Land Use              | Assessment Rate | Area      | Market Value |
|-----------------|-----------------------|-----------------|-----------|--------------|
| 1               | POLITICAL SUBDIVISION | 29.000          | 8994 SQFT | \$76,500     |

## SALES HISTORY

|   | Sale Date  | Sale Price  | Sale Type                        | Reception |
|---|------------|-------------|----------------------------------|-----------|
| + | 08/18/2022 | \$0         | -                                | 222109732 |
| + | 11/25/2020 | \$5,267,116 | Multiple properties; Vacant land | 220192778 |
| + | 11/12/2020 | \$0         | -                                | 220714621 |

## TAX ENTITY AND LEVY INFORMATION

County Treasurer Tax Information

## Tax Area Code: JHE Levy Year: 2022 Mill Levy: 145.218

| Taxing Entity                | Levy   | Contact Name/Organization | Contact Phone  |
|------------------------------|--------|---------------------------|----------------|
| EL PASO COUNTY               | 7.732  | FINANCIAL SERVICES        | (719) 520-6400 |
| EPC ROAD & BRIDGE (UNSHARED) | 0.330  | -                         | (719) 520-6498 |
| ACADEMY SCHOOL NO 20         | 53.030 | BECKY ALLAN               | (719) 234-1200 |
| PIKES PEAK LIBRARY           | 3.512  | RANDALL A GREEN           | (719) 531-6333 |
| BLACK FOREST FIRE PROTECTION | 14.951 | FIRE CHIEF                | (719) 495-4300 |
| EL PASO COUNTY CONSERVATION  | 0.000  | MARIAH HUDSON             | (719) 600-4706 |
| STERLING RANCH METRO #2      | 55.663 | SR LAND LLC               | (719) 339-1149 |
| EL PASO COUNTY PID #2        | 10.000 | NIKKI SIMMONS             | (719) 520-6400 |