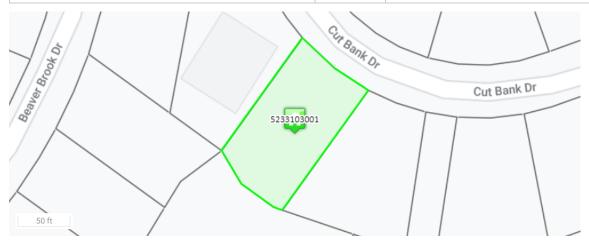

5233103001 9321 CUT BANK DR

| OVERVIEW           |                                                         |
|--------------------|---------------------------------------------------------|
| Owner:             | VANTAGE HOMES CORP                                      |
| Mailing Address:   | 1710 N JET STREAM DR STE 200 COLORADO SPRINGS CO, 80921 |
| Location:          | 9321 CUT BANK DR                                        |
| Tax Status:        | Taxable                                                 |
| Zoning:            | RS-5000                                                 |
| Plat No:           | 14621                                                   |
| Legal Description: | LOT 24 HOMESTEAD AT STERLING RANCH FIL NO 2             |

### **MARKET & ASSESSMENT DETAILS**

|             | Market Value | Assessed Value |
|-------------|--------------|----------------|
| Land        | \$76,500     | \$22,190       |
| Improvement | \$0          | \$0            |
| Total       | \$76,500     | \$22,190       |

No buildings to show.

## LAND DETAILS

| Sequence Number | Land Use                  | Assessment Rate | Area       | Market Value |
|-----------------|---------------------------|-----------------|------------|--------------|
| 1               | CODE 100 AT PRESENT WORTH | 29.000          | 11112 SQFT | \$76,500     |

## SALES HISTORY

|   | Sale Date  | Sale Price  | Sale Type                        | Reception |
|---|------------|-------------|----------------------------------|-----------|
| + | 11/25/2020 | \$2,867,116 | Multiple properties; Vacant land | 220192796 |
| + | 11/12/2020 | \$0         | -                                | 220714621 |

#### TAX ENTITY AND LEVY INFORMATION

County Treasurer Tax Information

| Tax Area Code: JHE | Levy Year: <b>2022</b> | Mill Levy: 145.218 |
|--------------------|------------------------|--------------------|
|--------------------|------------------------|--------------------|

| Taxing Entity                | Levy   | Contact Name/Organization | Contact Phone  |
|------------------------------|--------|---------------------------|----------------|
| EL PASO COUNTY               | 7.732  | FINANCIAL SERVICES        | (719) 520-6400 |
| EPC ROAD & BRIDGE (UNSHARED) | 0.330  | -                         | (719) 520-6498 |
| ACADEMY SCHOOL NO 20         | 53.030 | BECKY ALLAN               | (719) 234-1200 |
| PIKES PEAK LIBRARY           | 3.512  | RANDALL A GREEN           | (719) 531-6333 |
| BLACK FOREST FIRE PROTECTION | 14.951 | FIRE CHIEF                | (719) 495-4300 |
| EL PASO COUNTY CONSERVATION  | 0.000  | MARIAH HUDSON             | (719) 600-4706 |
| STERLING RANCH METRO #2      | 55.663 | SR LAND LLC               | (719) 339-1149 |
| EL PASO COUNTY PID #2        | 10.000 | NIKKI SIMMONS             | (719) 520-6400 |