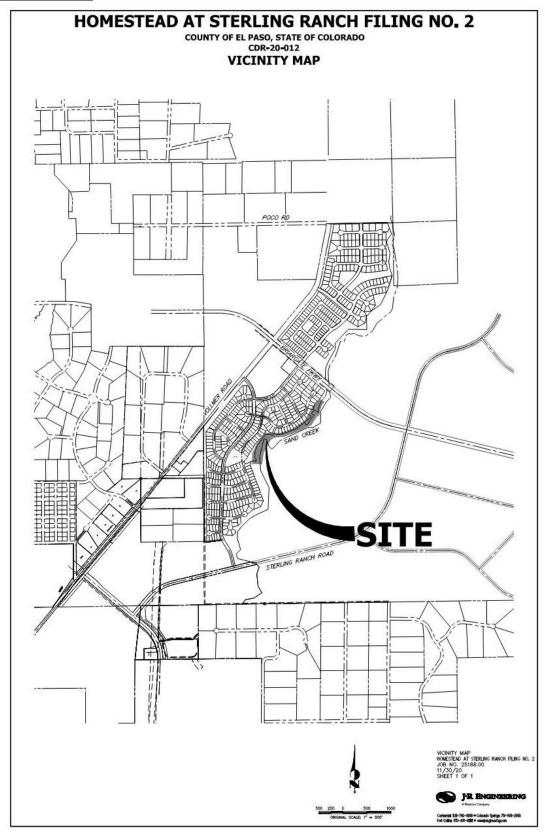

Sincerely,

Jennifer Shagin, ASLA Landscape Designer III See reverse side for vicinity map.

| Location                       | West of Sand Creek   |
|--------------------------------|----------------------|
| Existing Platted Lots & Tracts | 4 Lots; two Tracts   |
| Proposed Platted Lots & Tracts | 2 Lots; three Tracts |
| Vicinity Map                   | Attached             |

## Vicinity Map

Sterling Runch Homestead Fil #3

PS Form 3800, April 2015 PSN7590-02-000-9047 Set Reverse to mistricit

Postmark (Here) . . . . . . . . . . . . . . . GENZEL COREY M, GENZEL ASHLEY N COLORADO SPRINGS CO, 80908