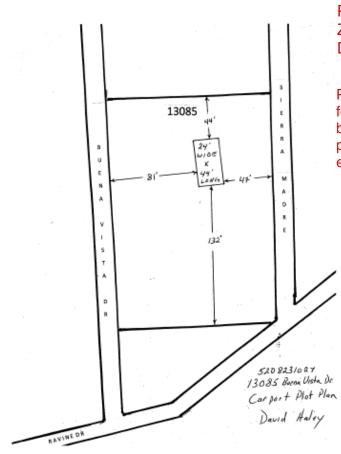

## Address: 13085 BUENA VISTA DR, COLORADO SPRINGS

Received: 23-Apr-2020 (BECKYA)

Parcel: 5208231027 Map #: 315G

**2017 PPRBC** 

### **Description:**

CARPORT

Contractor:

Type of Unit: