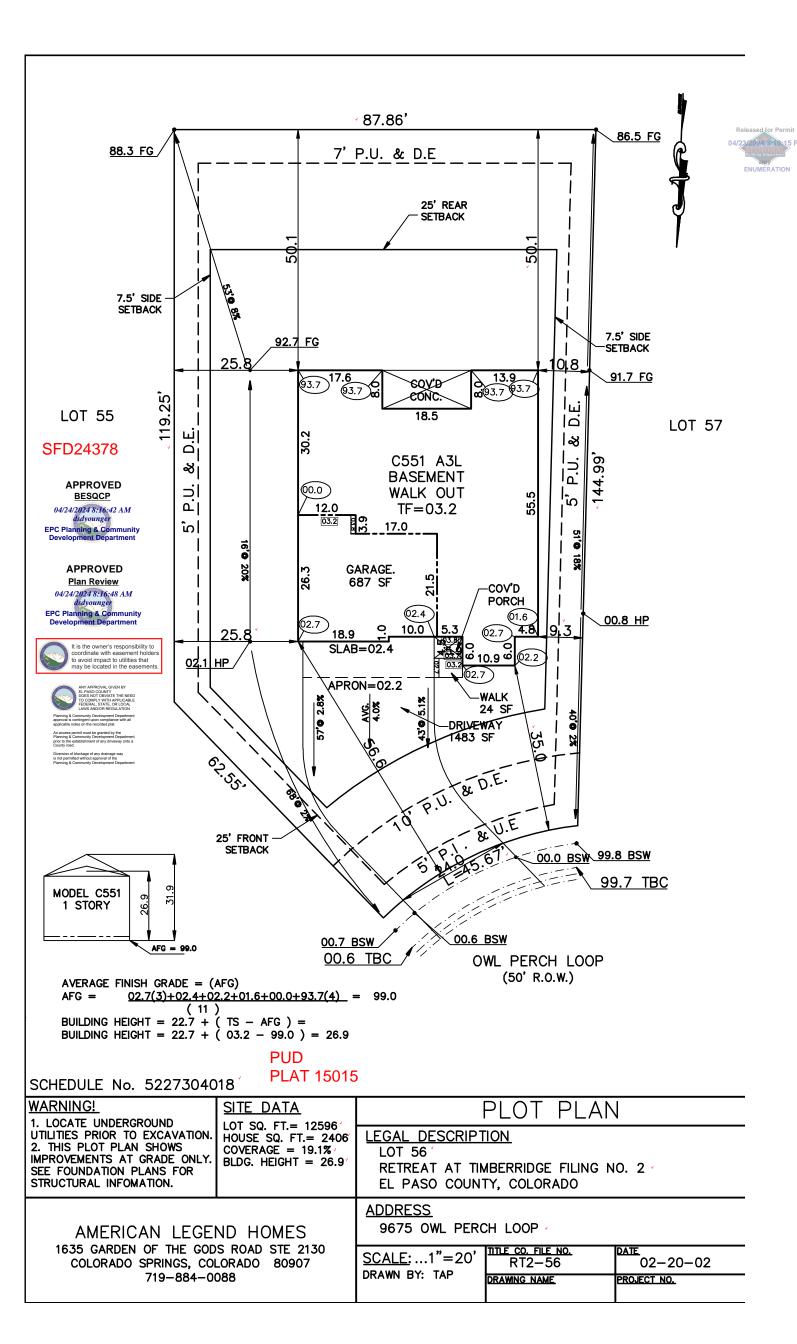

## SITE

2023 PPRBC 2021 IECC Amended

Parcel: 5227304018

Address: 9675 OWL PERCH LOOP, COLORADO SPRINGS

**Description:** 

**RESIDENCE** 

Type of Unit:

| Garage        | 687  |
|---------------|------|
| Lower Level 2 | 2024 |
| Main Level    | 1981 |

4692 Total Square Feet