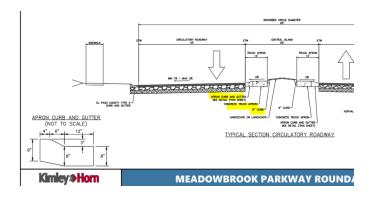

|          |           | CY       | \$     | 116.00          | =        | \$ | -                           |            | \$ | -         |  |  |
| Drainage Channel Lining, Grass                                       |          |           | AC       | \$     | 1,520.00        | =        | \$ | -                           |            | \$ | _         |  |  |
| Drainage Channel Lining, Other Stabilization                         | 1        |           | - Fo     | or ac  | ddition         | nal item | าร | add the follo               | owing.     |    |           |  |  |
| CUSTOM MANHOLE                                                       |          | 1         | F        | J. 40  |                 |          |    | ~~~                         |            |    |           |  |  |



[UNRESOLVED]

| PROJECT INFORMATION               |           |              |  |  |  |  |  |  |
|-----------------------------------|-----------|--------------|--|--|--|--|--|--|
| CROSSROADS MIXED USE FILING NO. 1 | 12/8/2021 | SF 21-029    |  |  |  |  |  |  |
| Project Name                      | Date      | PCD File No. |  |  |  |  |  |  |

|                                                                                              |                    | Unit  |      |  |    |            | (with Pre-Plat Construction) |    |            |
|----------------------------------------------------------------------------------------------|--------------------|-------|------|--|----|------------|------------------------------|----|------------|
| Description