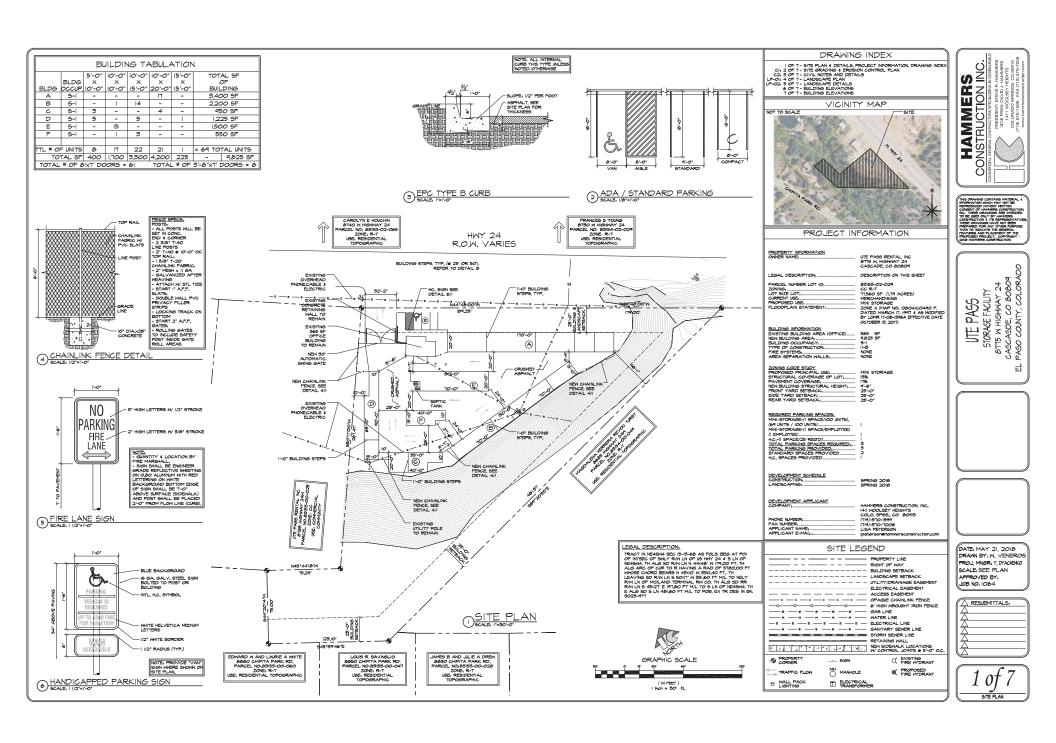

Site address: 8775 W. Highway 24 Parcel Number: 83153-00-029 Proposed Building: 9,825 sf

Zoned - CC R-T

4. Request and justification

This letter is being sent to you because we are requesting a special use subject to special review for this property located south—east of major intersection Highway 24 and Chipita Park Rd. (see map). We are requesting to locate 6 buildings used for mini storage. The site has an existing 565 sf office building which is an allowed use in the CC zone. We are requesting approval for the mini storage use. All improvements will comply with El Paso County zoning requirements.

5. Existing and proposed facilities, structures, roads, etc.

The lot will be entered from West Highway 24. The lot currently has a 565 sf office building on site. 6 buildings, totaling 9,825 sf are being proposed on the property indicate above.