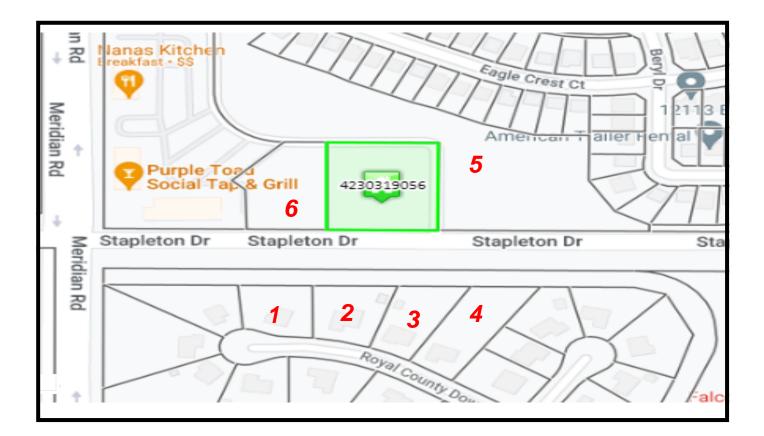

1. Gerald J Parish 3553 W. Ridge View Rd. Morgan UT 84050 11862 Royal County Down Rd. Lot 1190 Woodmen Hills Filing No. 11

2. Jeremiah Rosario 11892 Royal County Down Rd. Peyton CO 80831 Lot 1189 Woodmen Hills Filing No. 11

3. Jesse R. Kieffer 11922 Royal County Down Rd. Peyton CO 80831 Lot 1188 Woodmen Hills Filing No. 11

4. Larkin Street Homes LLC 300 Montgomery St. San Fransisco CA 94104 11952 Royal County Down Rd. Lot 1187 Woodmen Hills Filing No. 11

5. Shops At Meridian Ranch LLC P.O. Box 80036 San Diego CA 92138 11970 Stapleton Dr. Lot 1 The Shops at Meridian Ranch Filing No. 1

6. Shops At Meridian Ranch LLC P.O Box 80036 San Diego CA 92138 11830 Stapleton Dr. Lot 2 The Shops At Meridian Ranch Filing No. 1 Except that part conveyed by Reception # 222085011

### Project Scope:

We requesting a Final Plat as well as a Site Development plan application to El Paso County. We are looking to Plat Lot 2B along Stapleton Dr. We intend to show a new fueling station on the lot. The 1.46 acre site has a tax number of 4230319056 and is currently zoned CR.