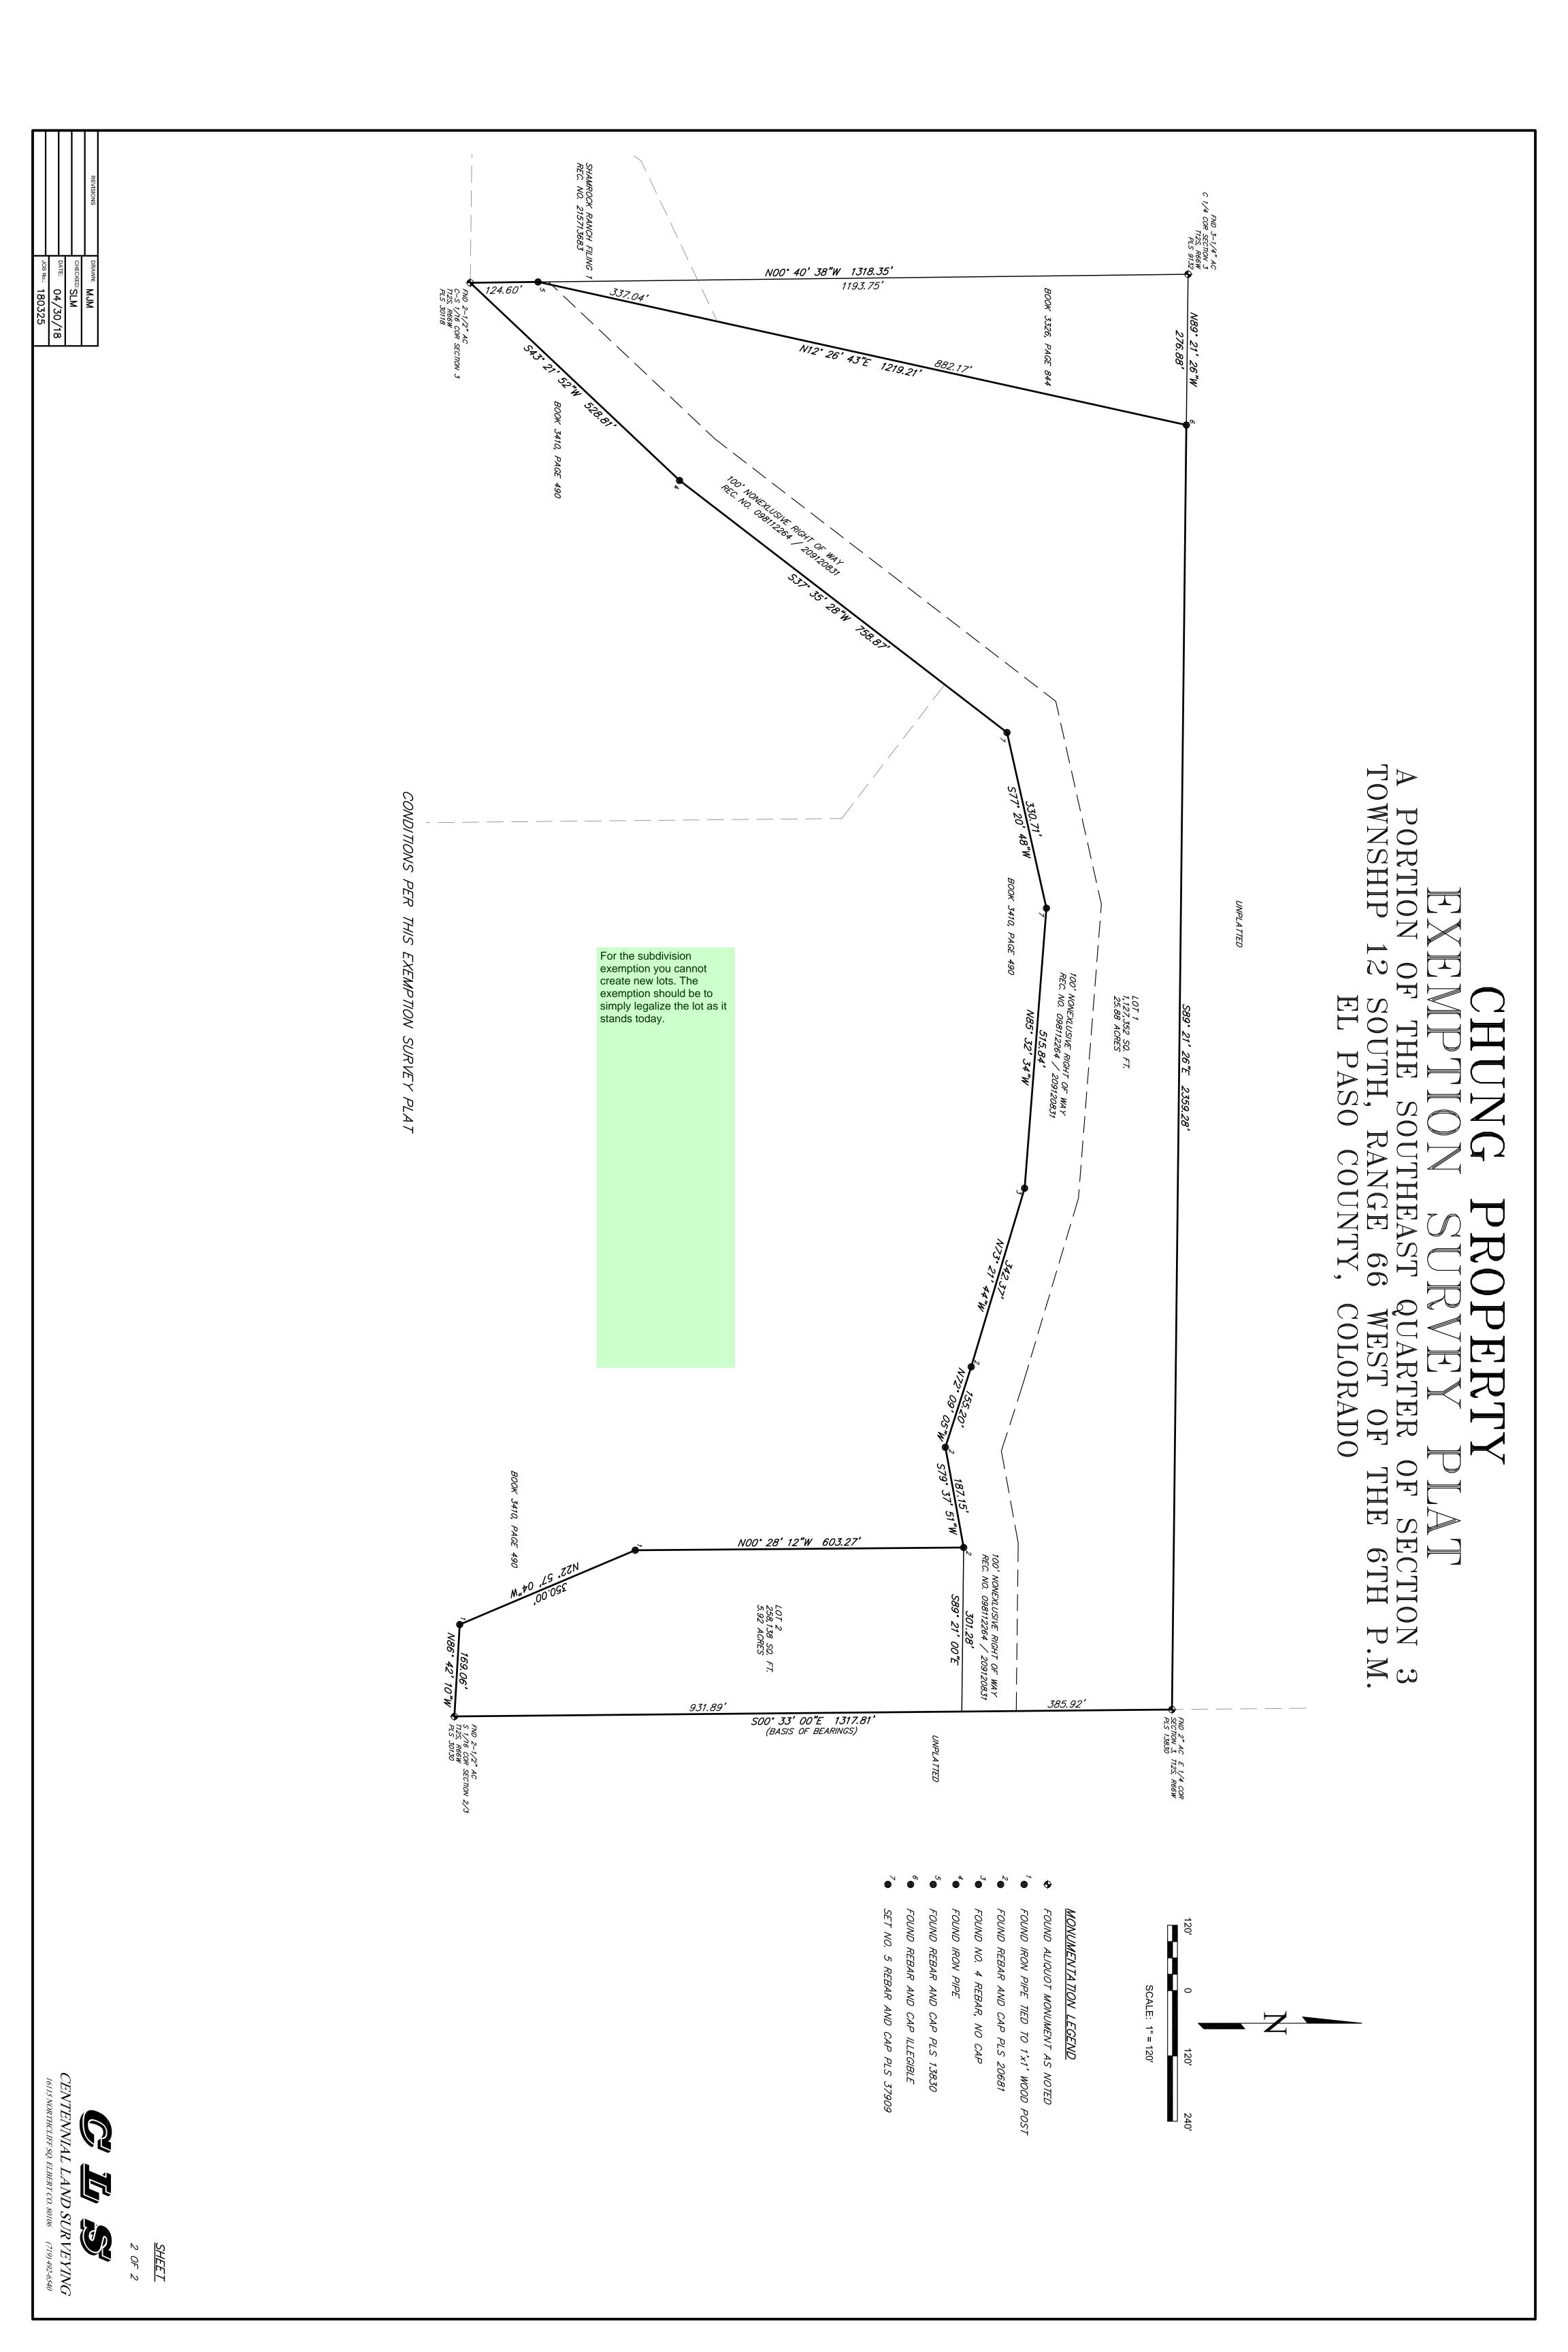

## dsdruiz (3)

Emergence Control of the Control of

Subject: Text Box Page Label: 2 Author: dsdruiz

Date: 7/26/2018 1:12:03 PM

Color:

For the subdivision exemption you cannot create new lots. The exemption should be to simply legalize the lot as it stands today.