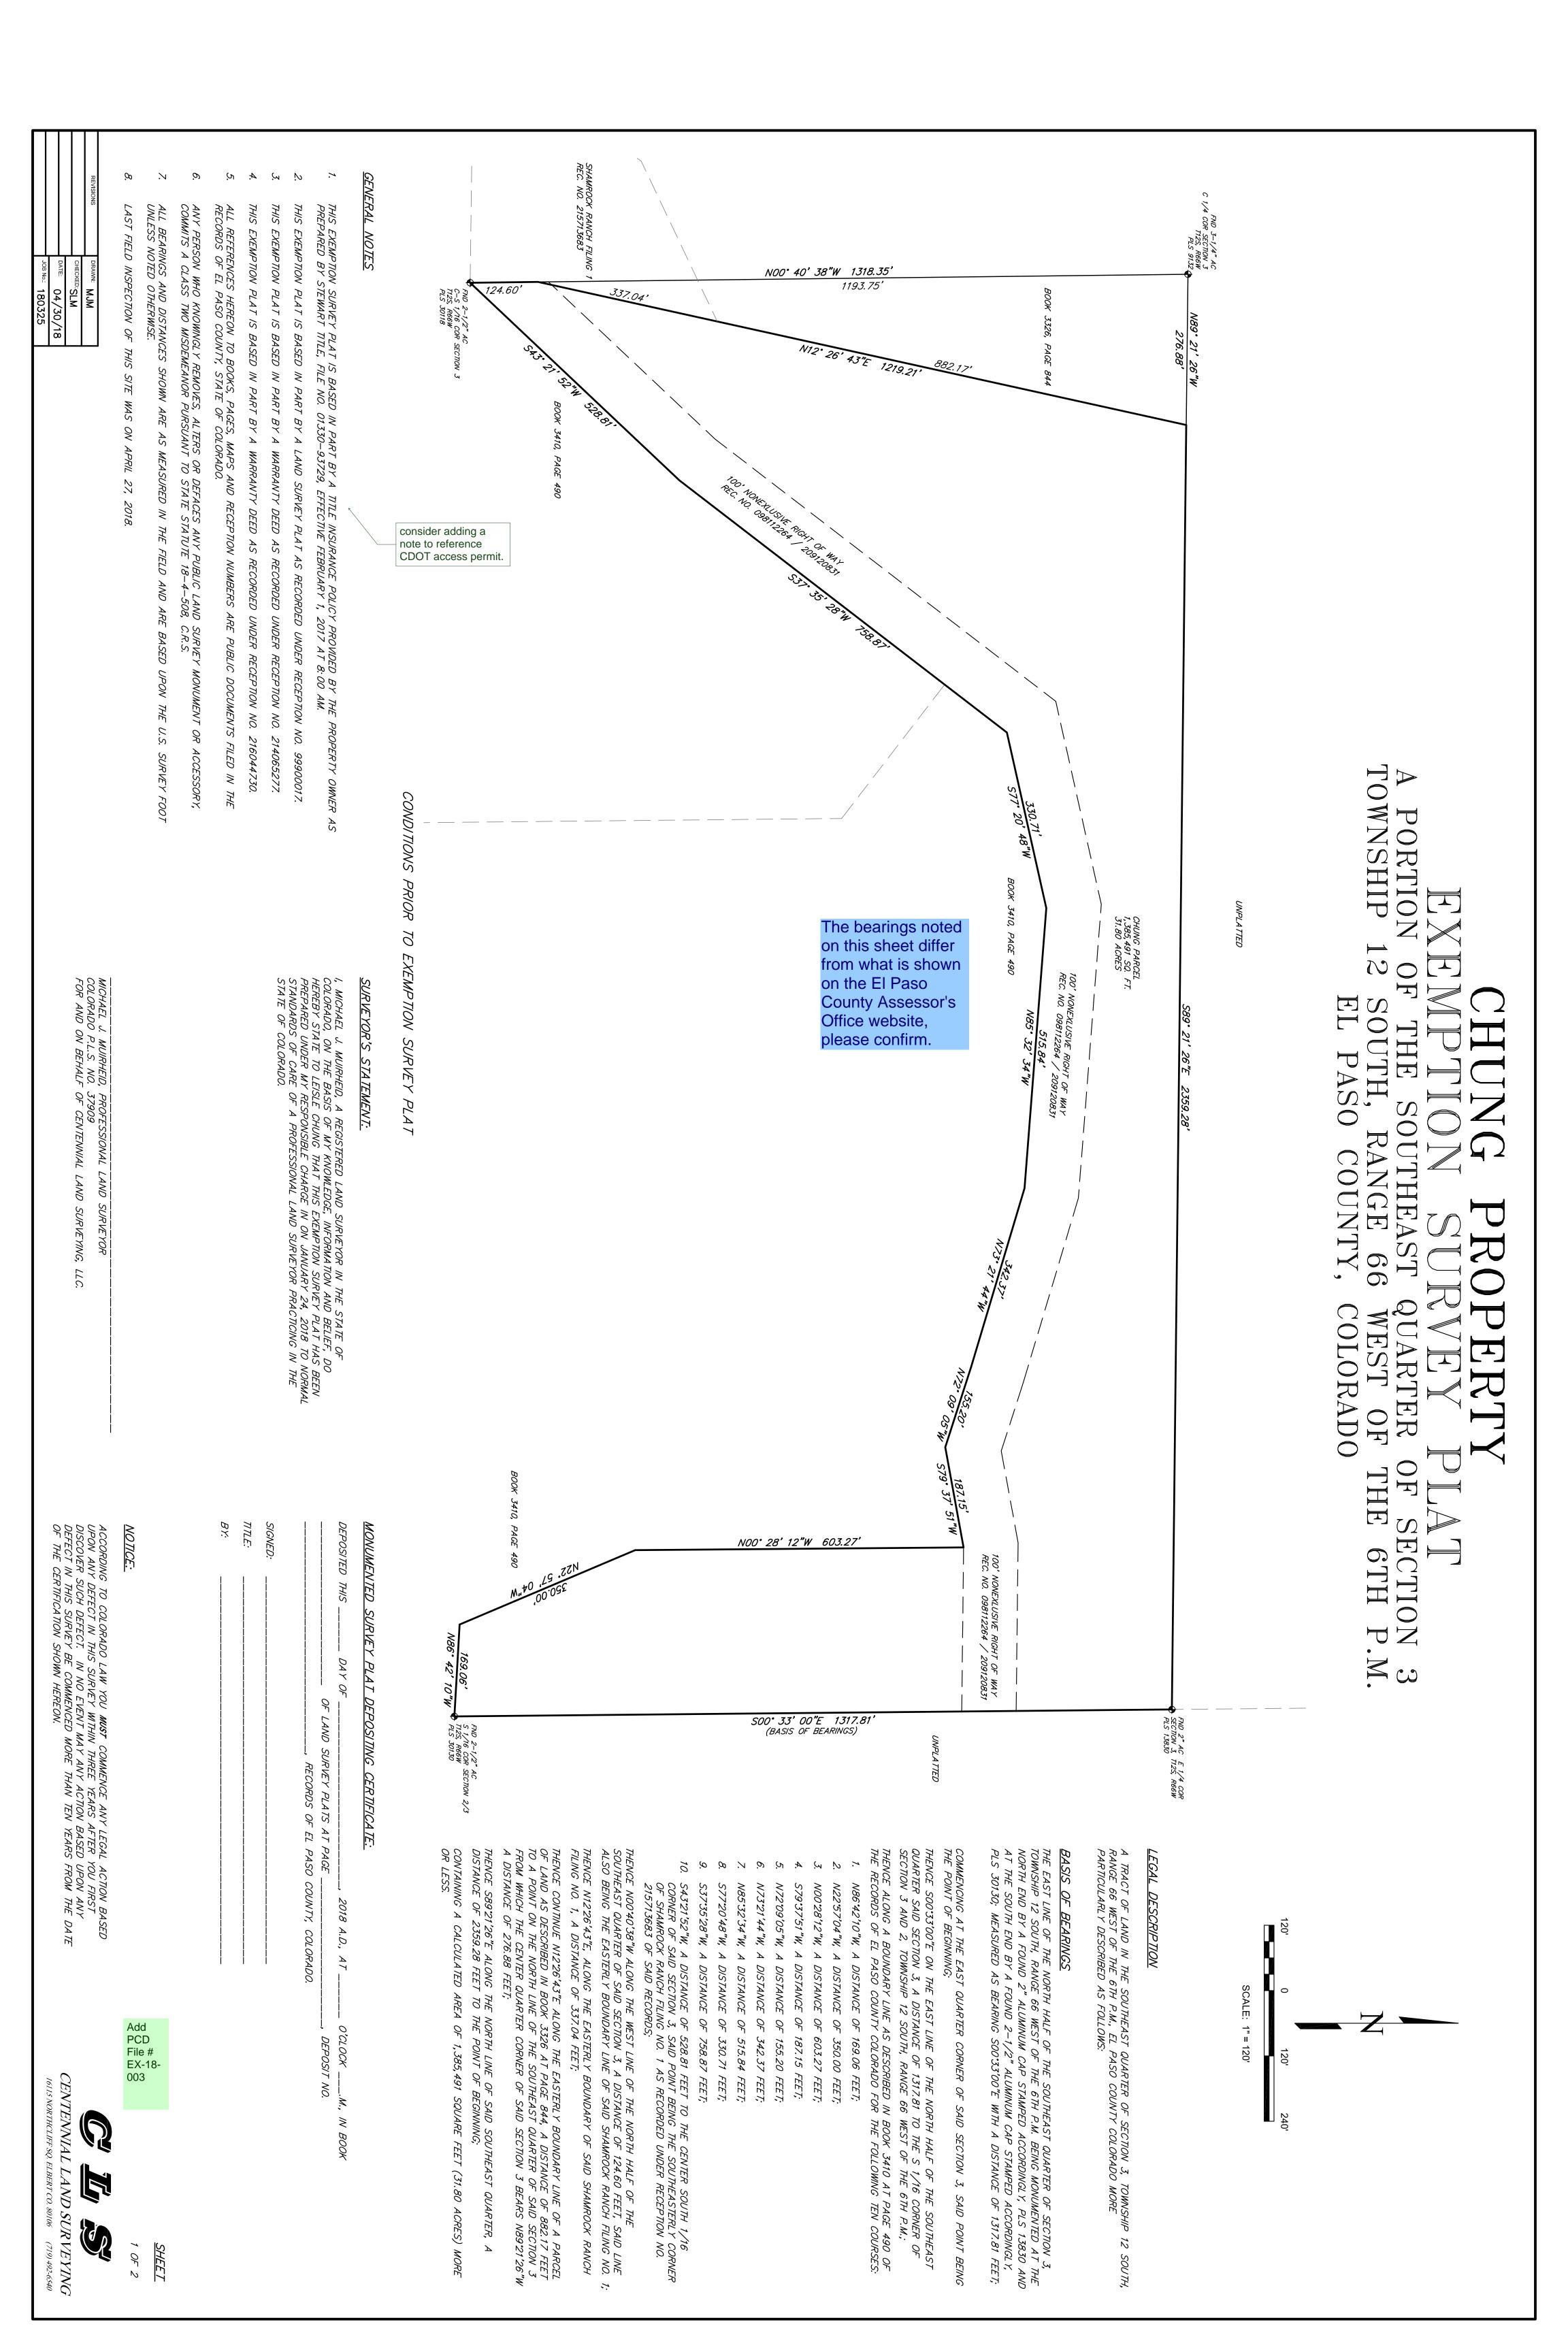

CORD STREET ME SERVICE COORDINATE CONTROL CONT

Subject: Callout Page Label: 1 Author: dsdruiz

Date: 7/30/2018 11:07:32 AM

Color:

consider adding a note to reference CDOT access  $\overset{\cdot }{\cdot }$ 

permit.

Subject: Text Box Page Label: 1 Author: dsdruiz

Date: 7/30/2018 11:09:03 AM

Color:

Add PCD File # EX-18-003

## dsdgrimm (1)

Subject: Engineer Page Label: 1 Author: dsdgrimm

Date: 7/26/2018 3:21:12 PM

Color:

The bearings noted on this sheet differ from what is shown on the El Paso County Assessor's Office website, please confirm.