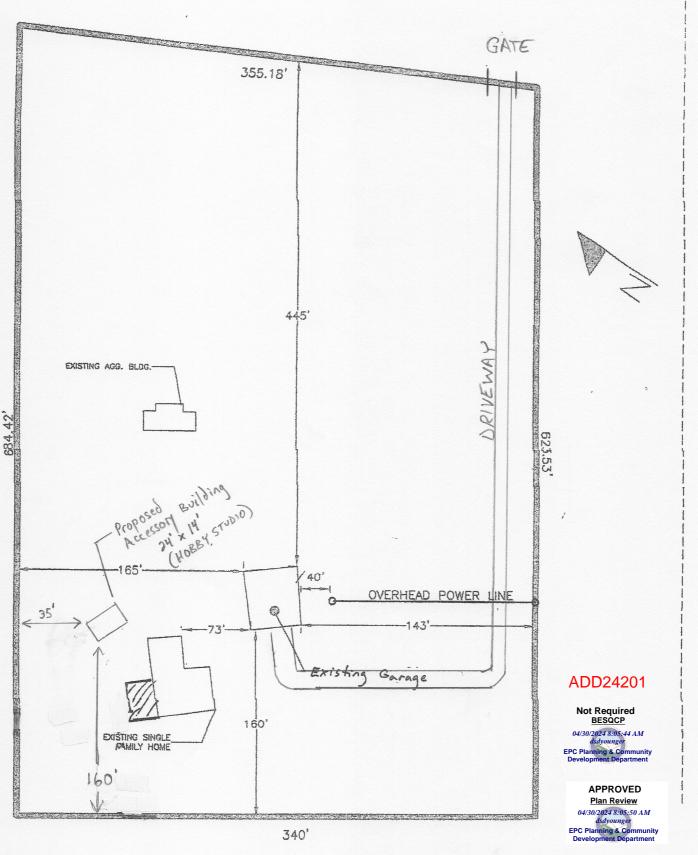

Greg Pantle 17490 Saddlewood Rd Monument, CO 80132 Tract 88 Canterbury East

PASO COUNTY DES NOT OBVIATE THE NEED D COMPLY WITH APPLICABLE IDERAL, STATE, OR LOCAL IWS AND/OR REGULATION

Planning & Community Development Departmen approval is contingent upon compliance with all applicable notes on the recorded plat.

in access permit must be granted by the flanning & Community Development Department rior to the establishment of any driveway onto a county road.

Diversion of blockage of any drainage way is not permitted without approval of the Planning & Community Development Departmer

## RESIDENTIAL

2023 PPRBC IECC: N/A

Parcel: 6121002004

Address: 17490 SADDLEWOOD RD, MONUMENT

**Description:** 

**DETACHED ACCESSORY STRUCTURE** 

Contractor: HOMEOWNER

Type of Unit: