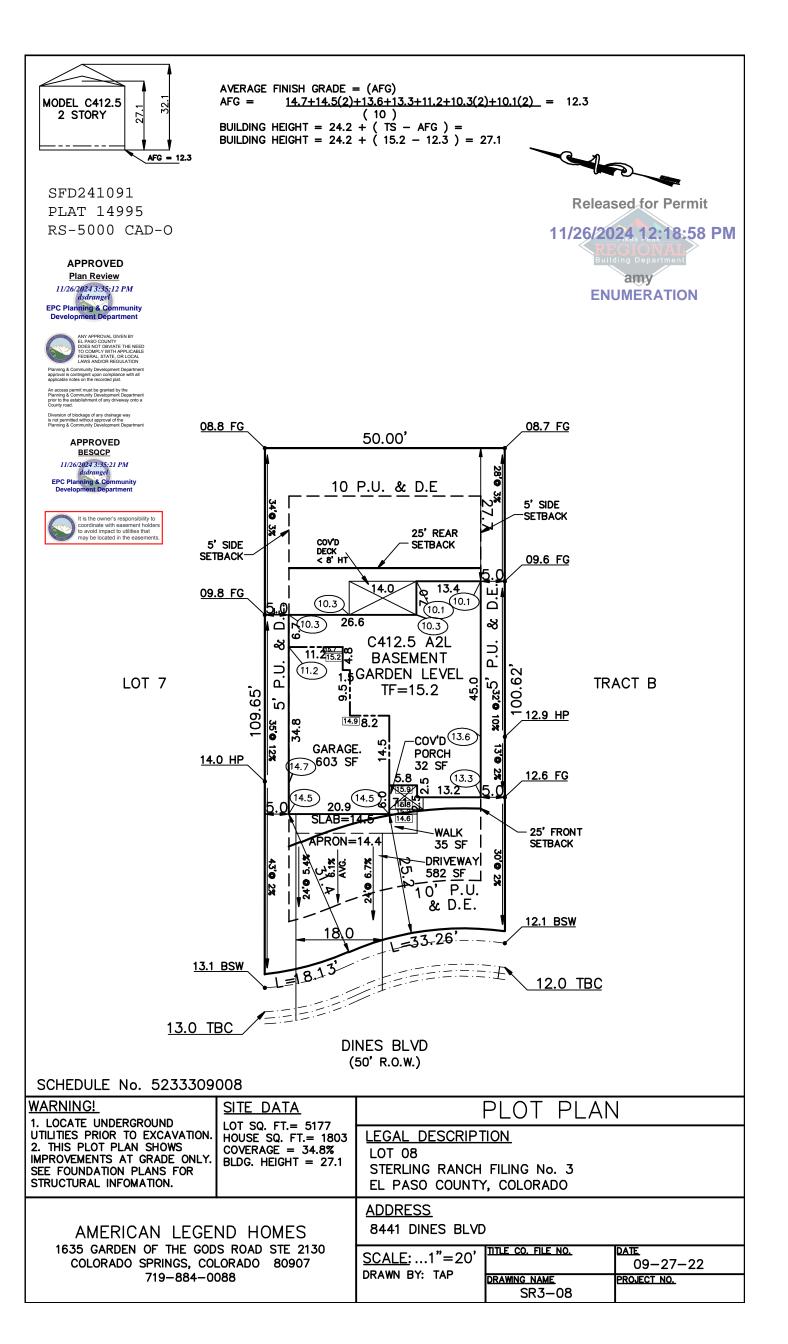

## SITE

2023 PPRBC 2021 IECC Amended

Parcel: 5233309008

Address: 8441 DINES BLVD, COLORADO SPRINGS

**Description:** 

## RESIDENCE

Type of Unit:

| Garage        | 595  |                   |
|---------------|------|-------------------|
| Lower Level 2 | 1089 |                   |
| Main Level    | 998  |                   |
| Upper Level 1 | 1282 |                   |
|               | 3964 | Total Square Feet |