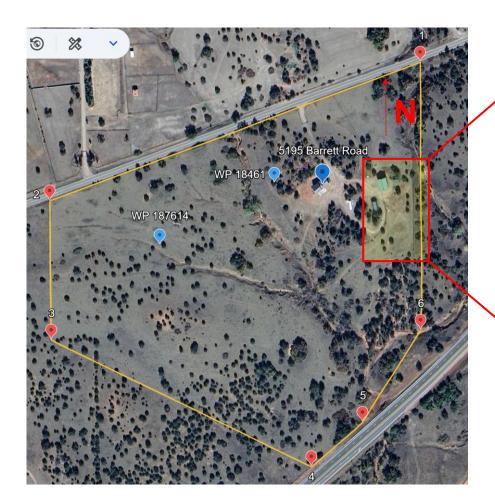

## Site Plan

For Plan 131969

5195 Barrett Road – Residential Shed

**Property Overview** 

ADD2582

Not Required BESQCP 03/04/2025 3:22:37 PM dsdyounger EPC Planning & Commun

APPROVED
Plan Review
03/04/2025 3:22:44 PM
dsdyounger
EPC Planning & Communit

## RESIDENTIAL

2023 PPRBC IECC: N/A

Parcel: 770000065

Address: 5195 BARRETT RD, COLORADO SPRINGS

Received: 26-Feb-2025 (QUINTONW)

**Description:** 

**SHED** 

Contractor: HOMEOWNER