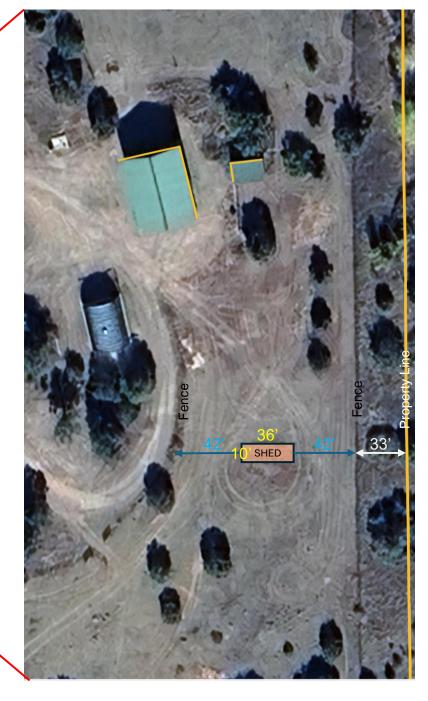

## Site Plan

For Plan 131969

5195 Barrett Road – Residential Shed

**Property Overview** 

ADD2582

Not Required BESQCP 03/04/2025 3:22:37 PM dsdyounger EPC Planning & Commun

APPROVED
Plan Review
03/04/2025 3:22:44 PM
dsdyounger
EPC Planning & Communit

## RESIDENTIAL

2023 PPRBC IECC: N/A

Parcel: 770000065

Address: 5195 BARRETT RD, COLORADO SPRINGS

Received: 26-Feb-2025 (QUINTONW)

**Description:** 

**SHED** 

Contractor: HOMEOWNER