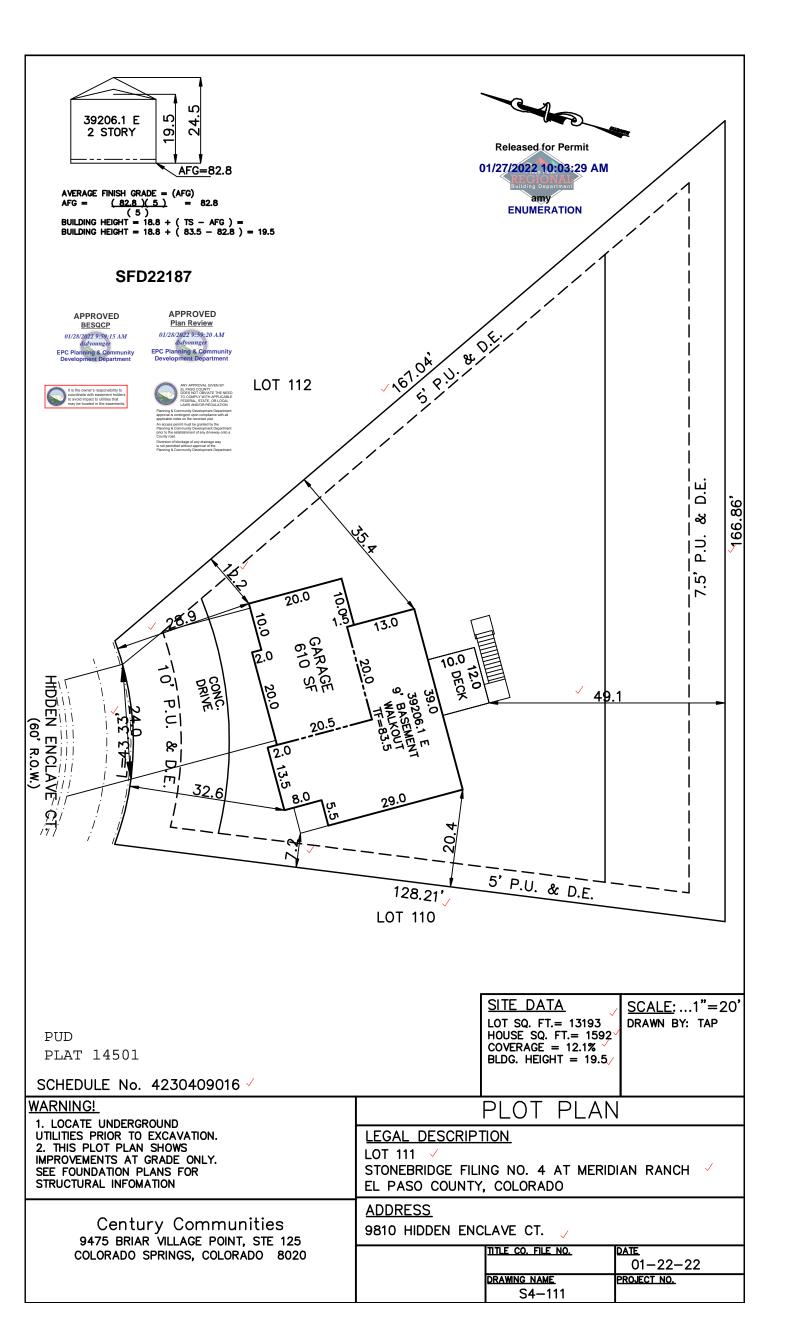

**2017 PPRBC** 

Parcel: 4230409016

**Address: 9810 HIDDEN ENCLAVE CT, PEYTON** 

**Description:** 

## RESIDENCE

Type of Unit:

| Garage        | 400  |                   |
|---------------|------|-------------------|
| Lower Level 2 | 867  |                   |
| Main Level    | 959  |                   |
| Upper Level 1 | 1278 |                   |
|               | 3504 | Total Square Feet |

## **Required PPRBD Departments (2)**

**Enumeration** 

**APPROVED** 

**AMY** 

1/27/2022 10:03:50 AM

Floodplain

(N/A) RBD GIS

## **Required Outside Departments (1)**

**County Zoning** 

**APPROVED** 

Plan Review

01/28/2022 10:00:10 AM dsdyounger

asayounger

EPC Planning & Community Development Department

Release of this plan does not preclude compliance with all applicable codes, ordinances and other pertinent regulations. This plan set must be present on the job site for every inspection.