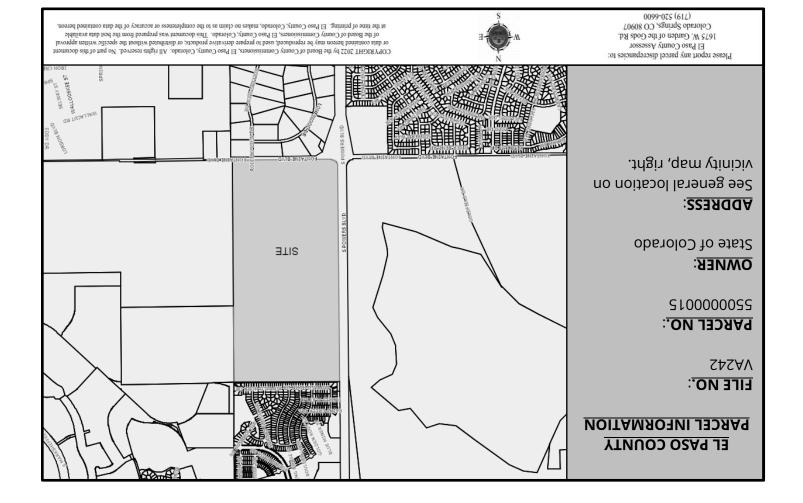

PCD File No.: VA242, S Powers Blvd CMRS Tower Variance of Use

**Project Description:** Variance of Use to allow a CMRS freestanding tower as a principal use on an A-5 (Agricultural) zoned property. For more information, see the applicant's Letter of Intent within the EDARP project file (link below).

### **Property Owner(s):**

State of Colorado c/o David Rodenberg 1127 Sherman Street Suite 300 Denver, CO 80203 david.rodenberg@state.co.us (303) 866-3454 ext. 3328

# **Applicant/Representative:**

T-Mobile West, LLC c/o Kenneth Trujillo 4751 Fox Street Denver, CO 80216 ken@uci2.net (719) 205-9370

Tax ID/Parcel No.: 5500000015

**Location of Project:** East of Powers Blvd., north of Fontaine Blvd.

**Zoning District:** A-5 (Agricultural)

Land Size: 320 acres

View project documents online (EDARP): <a href="https://epcdevplanreview.com/Public/ProjectDetails/197220">https://epcdevplanreview.com/Public/ProjectDetails/197220</a>