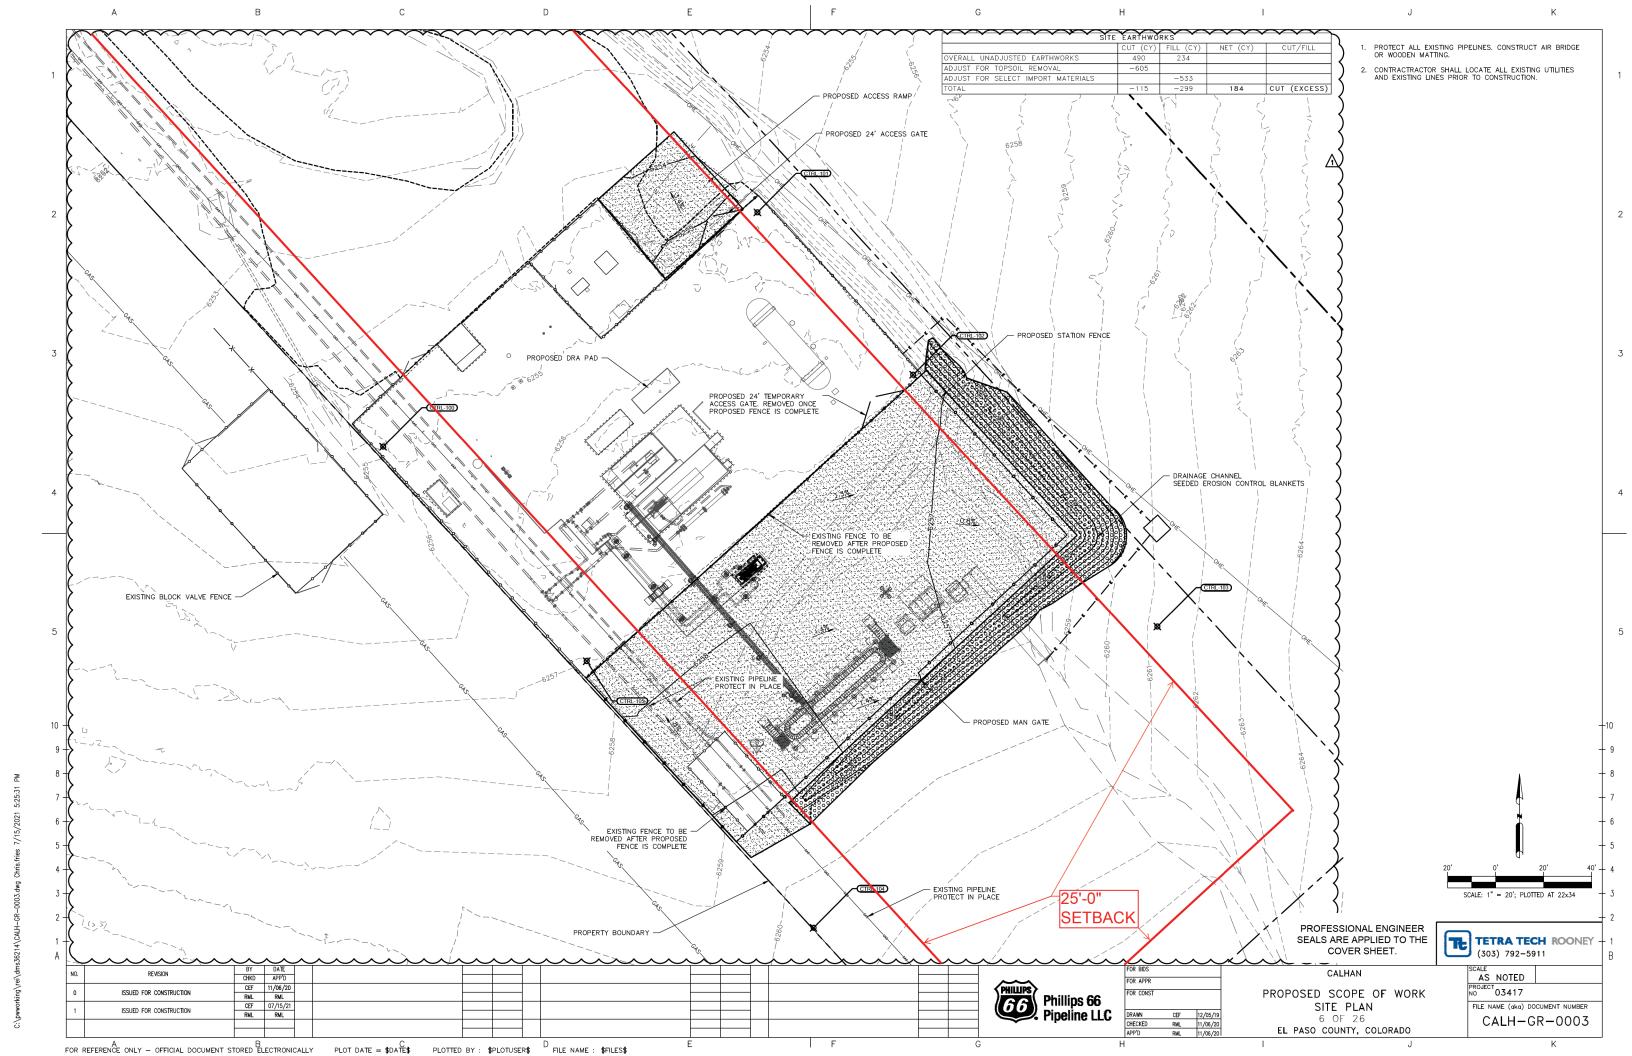

GENERAL PROJECT LOCATION:

THE PUMP STATION IS LOCATED AT 32795 US HIGHWAY 24 EAST OF CALHAN, IN THE NE 1/4 OF SECTION 21, TOWNSHIP 11 SOUTH, RANGE 61 WEST, EL PASO COUNTY, COLORADO.

GPS COORDINATES OF THE PUMP STATION ARE: LATITUDE: 39.079639° N LONGITUDE: 104.223196° W