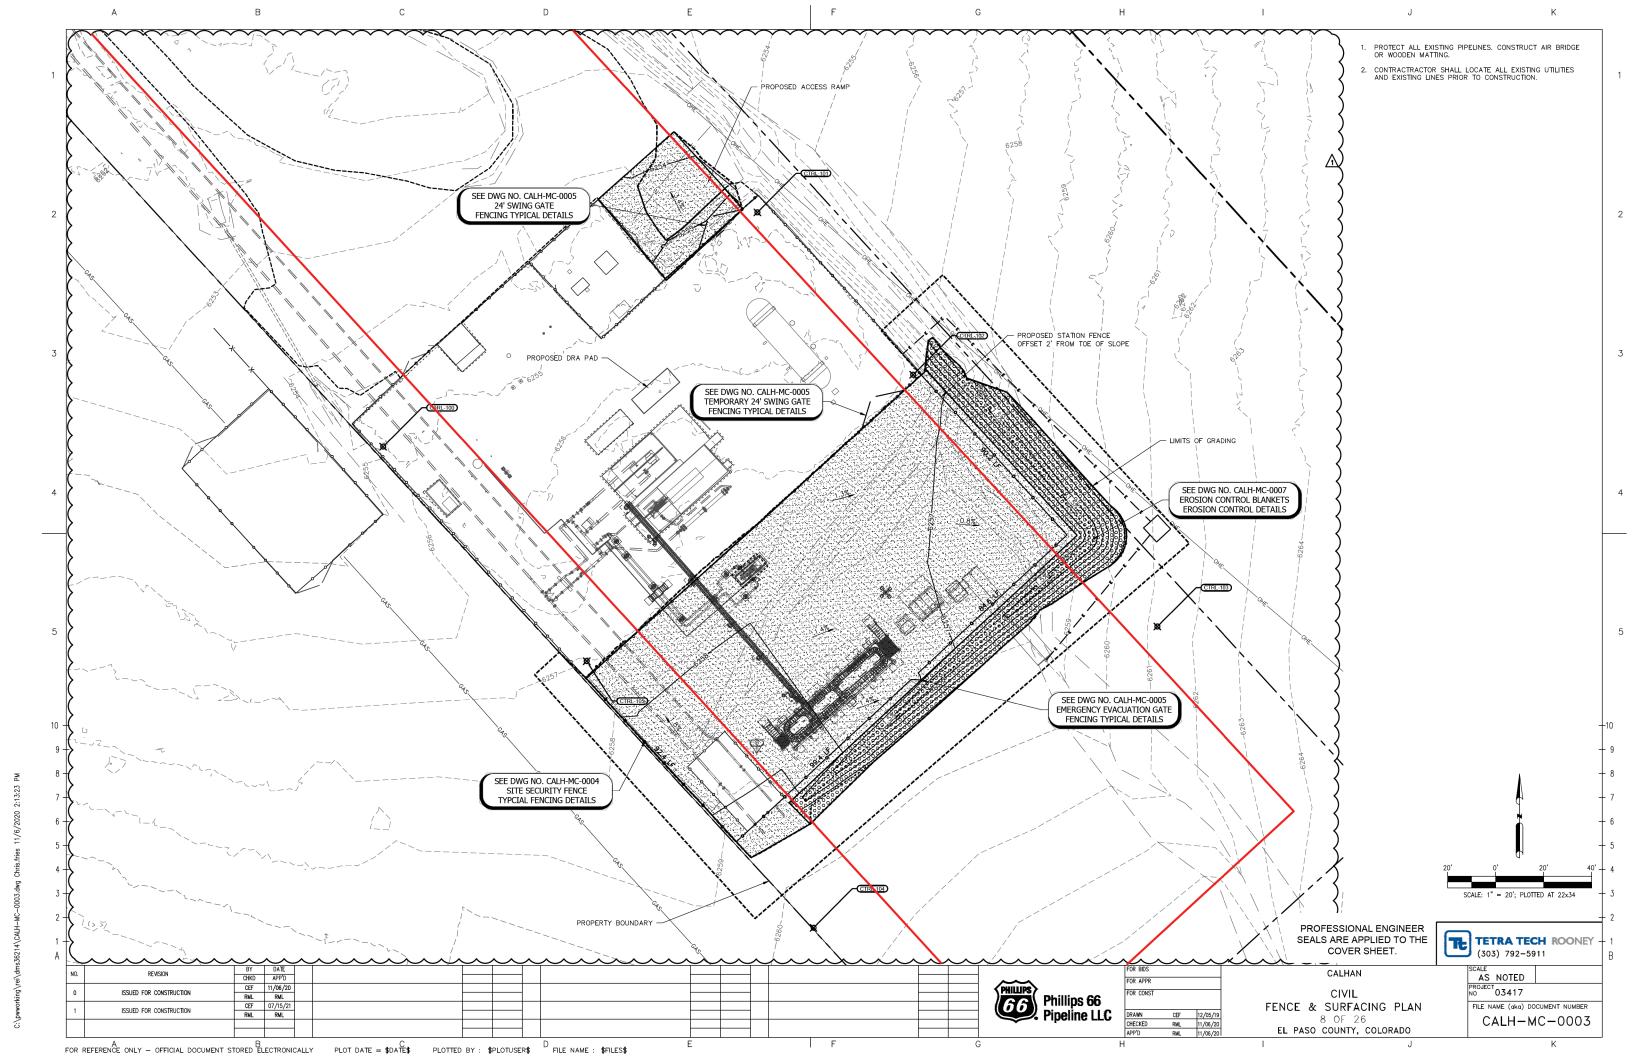

GENERAL PROJECT LOCATION:

THE PUMP STATION IS LOCATED AT 32795 US HIGHWAY 24 EAST OF CALHAN, IN THE NE 1/4 OF SECTION 21, TOWNSHIP 11 SOUTH, RANGE 61 WEST, EL PASO COUNTY, COLORADO.

GPS COORDINATES OF THE PUMP STATION ARE: LATITUDE: 39.079639° N LONGITUDE: 104.223196° W