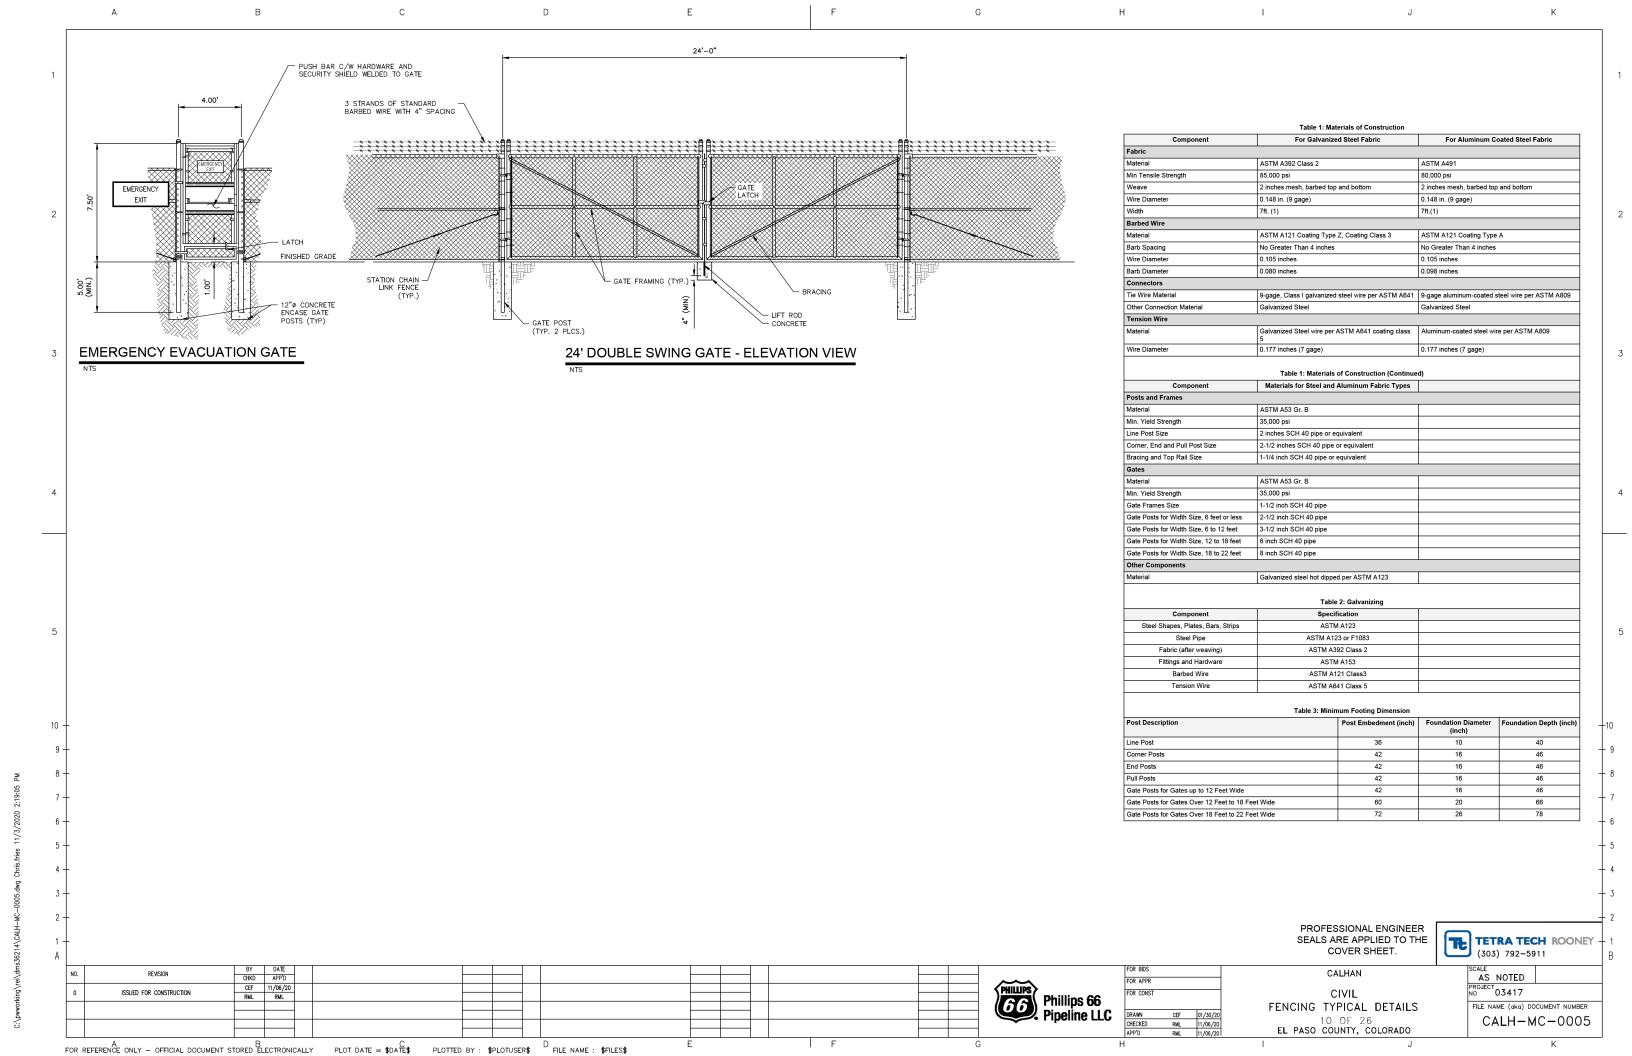

-------------|--------------|
| 07-23-2021      | NTS          |
| PROJECT MANAGER | PROJECT NO   |
| DPC             | 204-3417     |
| ORAWN BY        | DRAWING FILE |
| CWG             |              |

CALHAN PUMP STATION **UPGRADE** 

PHILLIPS 66 PIPELINE COMPANY, LLC 3960 EAST 56TH AVENUE COMMERCE CITY, CO 80022 303-376-4376 JARED.D.LARSEN@P66.COM

**COVER SHEET** 

SHEET NUMBER

1 OF 26

COUNTY PROJECT NUMBER EA2193

DATE APP'D REVISION CWG 07/23/2021 DPC DPC CWG 07/29/2021 ISSUED FOR PERMITTING REVISED PER COMMENTS

PHILLIPS 66 PIPELINE LLC

FOR APPR

EL PASO COUNTY APPROVAL

Approved

By:Kevin Mastin

Date:06/15/2022

SITE DEVELOPMENT PLAN COVER SHEET 1 OF 26 EL PASO COUNTY, COLORADO

CALHAN

N.T.S. PROJECT NO 204-3417 FILE NAME (aka) DOCUMENT NUMBER CALH-SDP-000