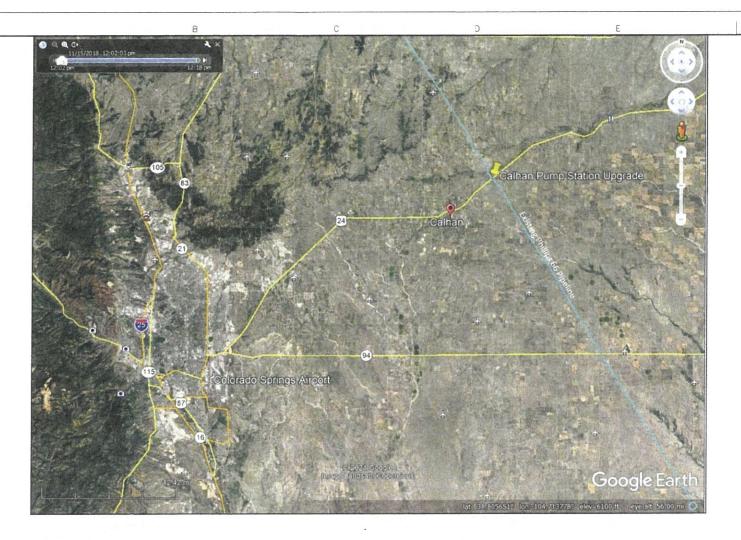

GENERAL PROJECT LOCATION:

THE PUMP STATION IS LOCATED AT 32795 US HIGHWAY 24 EAST OF CALHAN, IN THE NE 1/4 OF SECTION 21, TOWNSHIP 11 SOUTH, RANGE 61 WEST, EL PASO COUNTY, COLORADO.

GPS COORDINATES OF THE PUMP STATION ARE: LATITUDE: 39.079639° N LONGITUDE: 104.223196° W