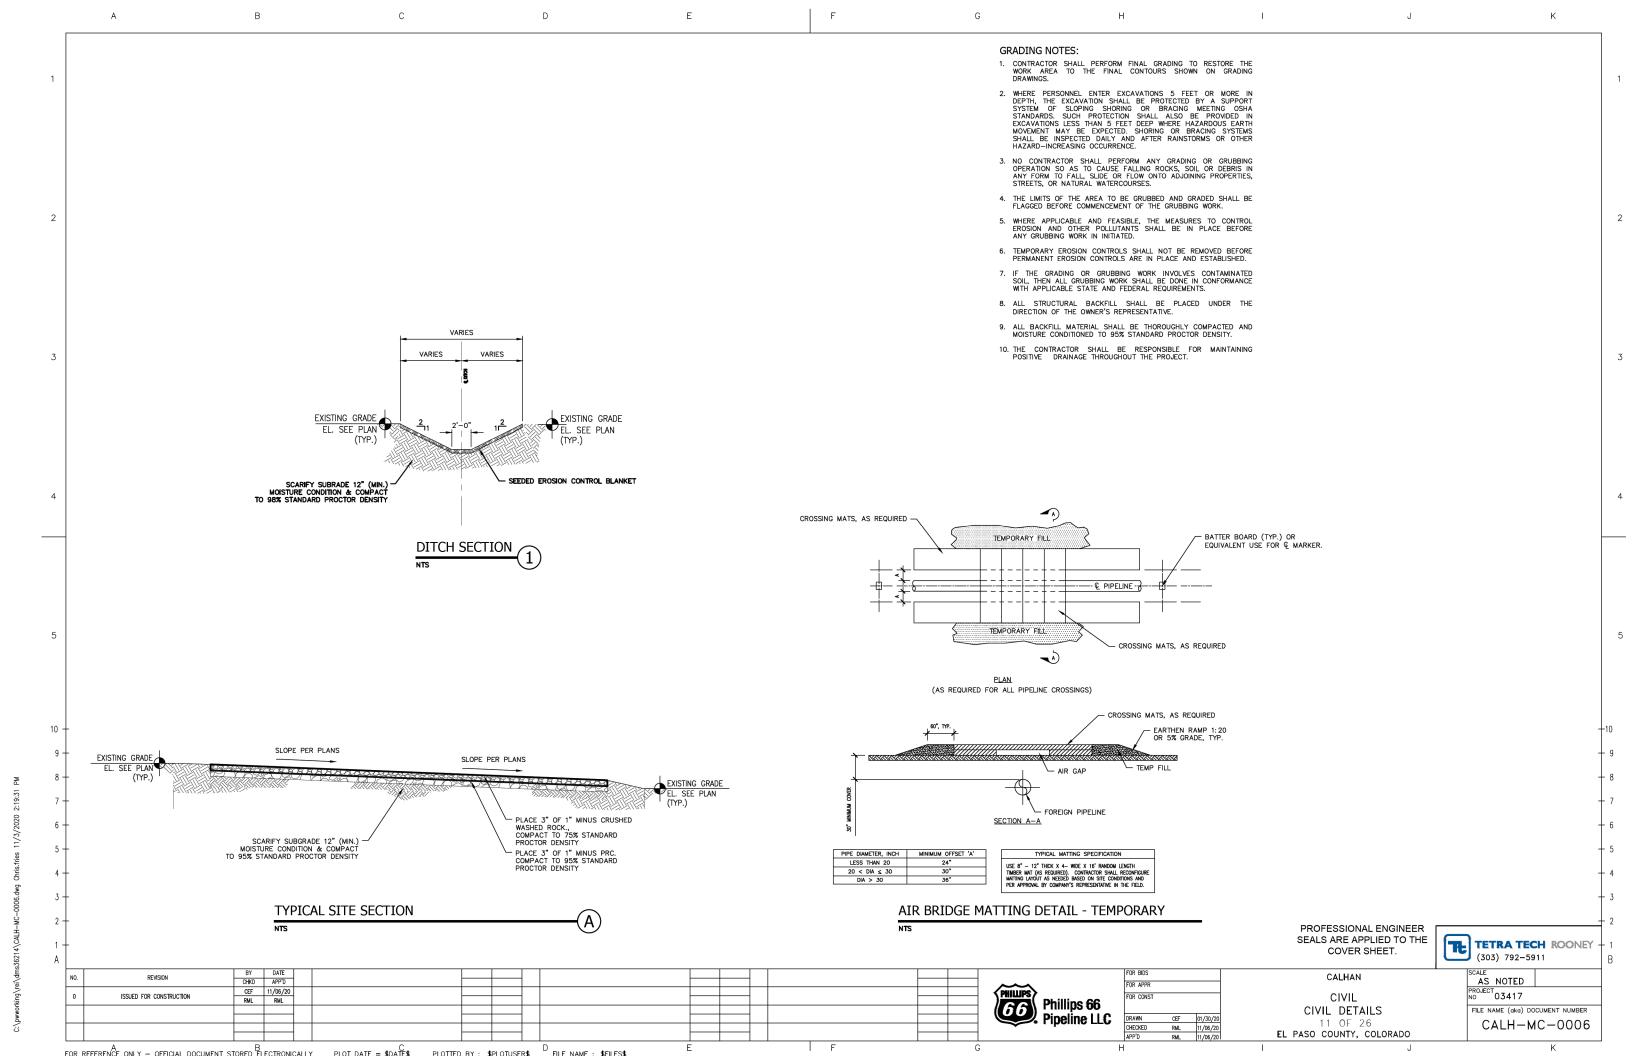

-----------|--------------|
| 07-23-2021      | NTS          |
| PROJECT MANAGER | PROJECT NO   |
| DPC             | 204-3417     |
| ORAWN BY        | DRAWING FILE |
| CWG             |              |

CALHAN PUMP STATION **UPGRADE** 

PHILLIPS 66 PIPELINE COMPANY, LLC 3960 EAST 56TH AVENUE COMMERCE CITY, CO 80022 303-376-4376 JARED.D.LARSEN@P66.COM

**COVER SHEET** 

SHEET NUMBER

1 OF 26

COUNTY PROJECT NUMBER EA2193

DATE APP'D REVISION CWG 07/23/2021 DPC DPC CWG 07/29/2021 ISSUED FOR PERMITTING REVISED PER COMMENTS

PHILLIPS 66 PIPELINE LLC

FOR APPR

EL PASO COUNTY APPROVAL

Approved

By:Kevin Mastin

Date:06/15/2022

SITE DEVELOPMENT PLAN COVER SHEET 1 OF 26 EL PASO COUNTY, COLORADO

CALHAN

N.T.S. PROJECT NO 204-3417 FILE NAME (aka) DOCUMENT NUMBER CALH-SDP-000