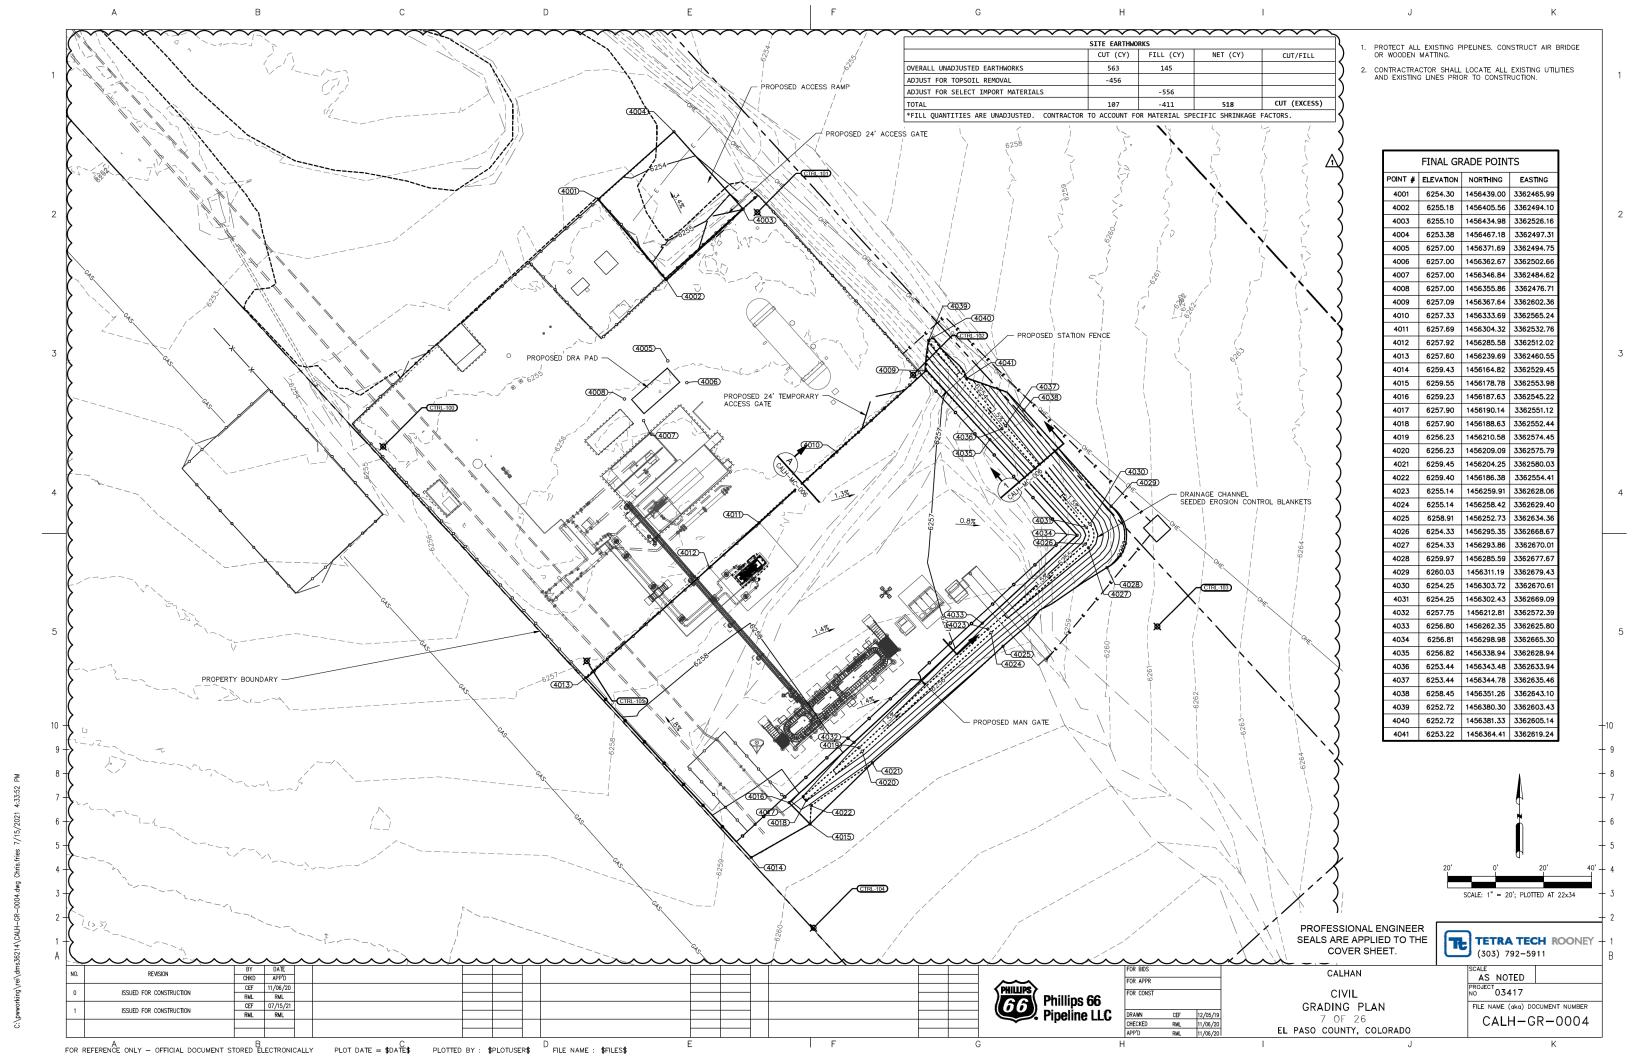

GENERAL PROJECT LOCATION:

THE PUMP STATION IS LOCATED AT 32795 US HIGHWAY 24 EAST OF CALHAN, IN THE NE 1/4 OF SECTION 21, TOWNSHIP 11 SOUTH, RANGE 61 WEST, EL PASO COUNTY, COLORADO.

GPS COORDINATES OF THE PUMP STATION ARE: LATITUDE: 39.079639° N LONGITUDE: 104.223196° W