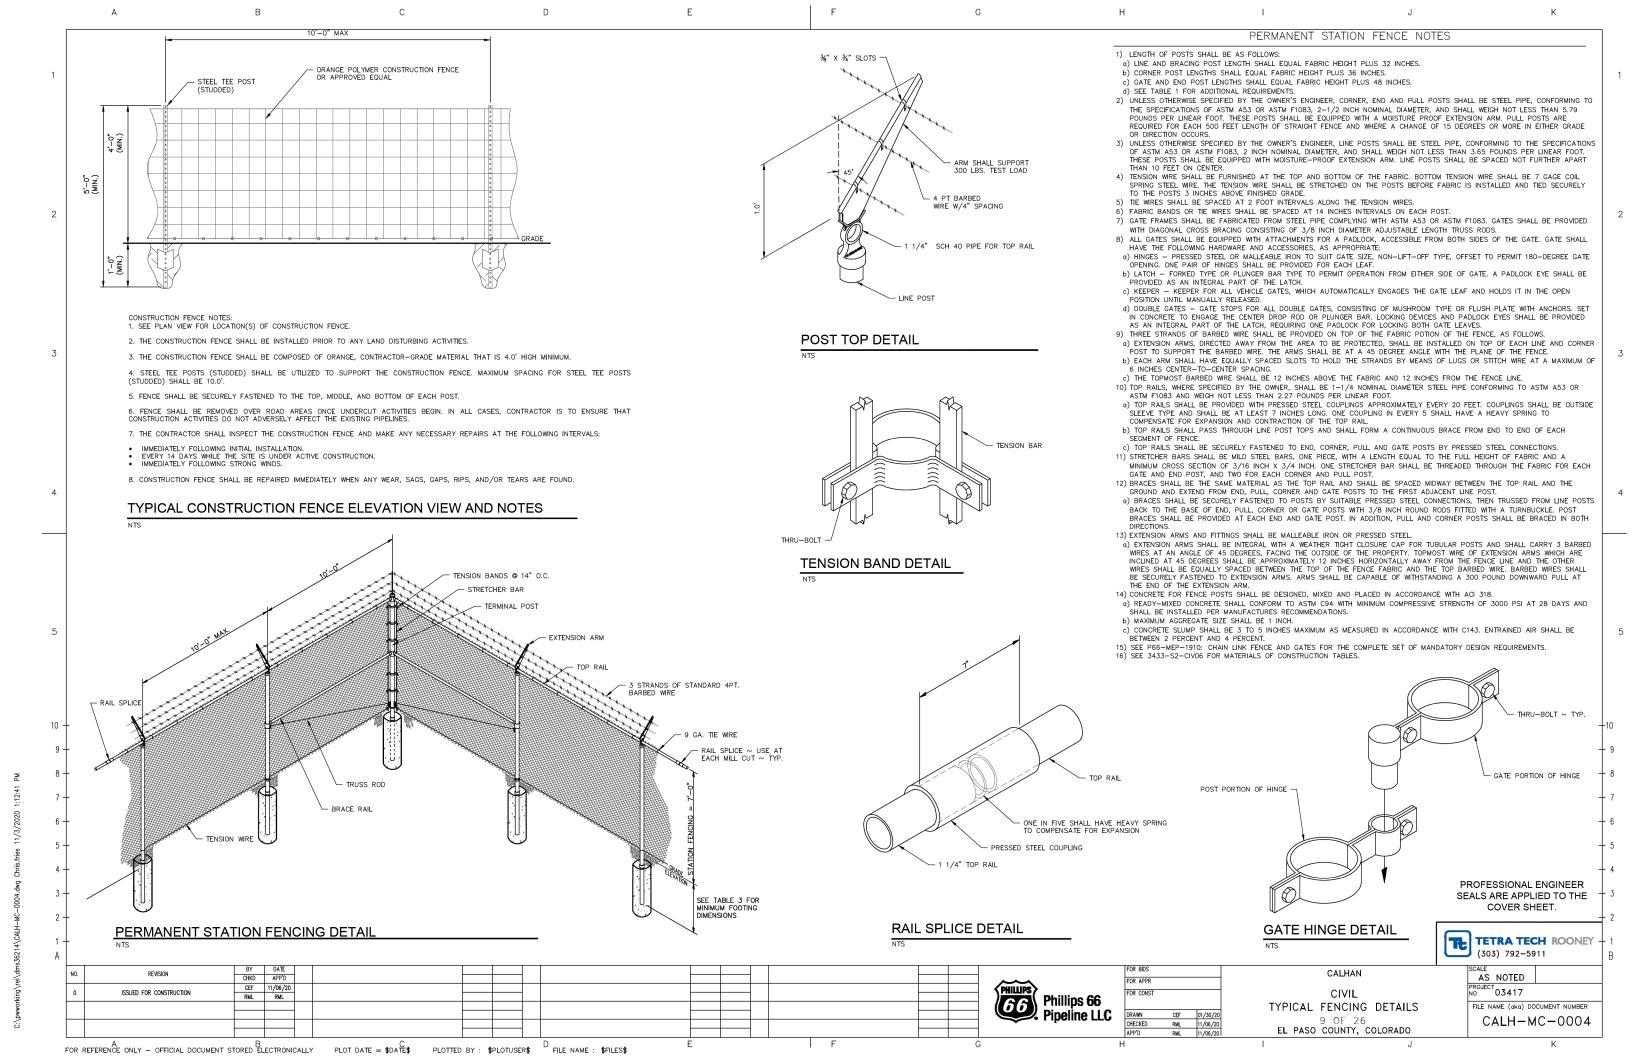

---------------|--------------|
| 07-23-2021      | NTS          |
| PROJECT MANAGER | PROJECT NO   |
| DPC             | 204-3417     |
| ORAWN BY        | DRAWING FILE |
| CWG             |              |

CALHAN PUMP STATION **UPGRADE** 

PHILLIPS 66 PIPELINE COMPANY, LLC 3960 EAST 56TH AVENUE COMMERCE CITY, CO 80022 303-376-4376 JARED.D.LARSEN@P66.COM

**COVER SHEET** 

SHEET NUMBER

1 OF 26

COUNTY PROJECT NUMBER EA2193

DATE APP'D REVISION CWG 07/23/2021 DPC DPC CWG 07/29/2021 ISSUED FOR PERMITTING REVISED PER COMMENTS

PHILLIPS 66 PIPELINE LLC

FOR APPR

EL PASO COUNTY APPROVAL

Approved

By:Kevin Mastin

Date:06/15/2022

SITE DEVELOPMENT PLAN COVER SHEET 1 OF 26 EL PASO COUNTY, COLORADO

CALHAN

N.T.S. PROJECT NO 204-3417 FILE NAME (aka) DOCUMENT NUMBER CALH-SDP-000