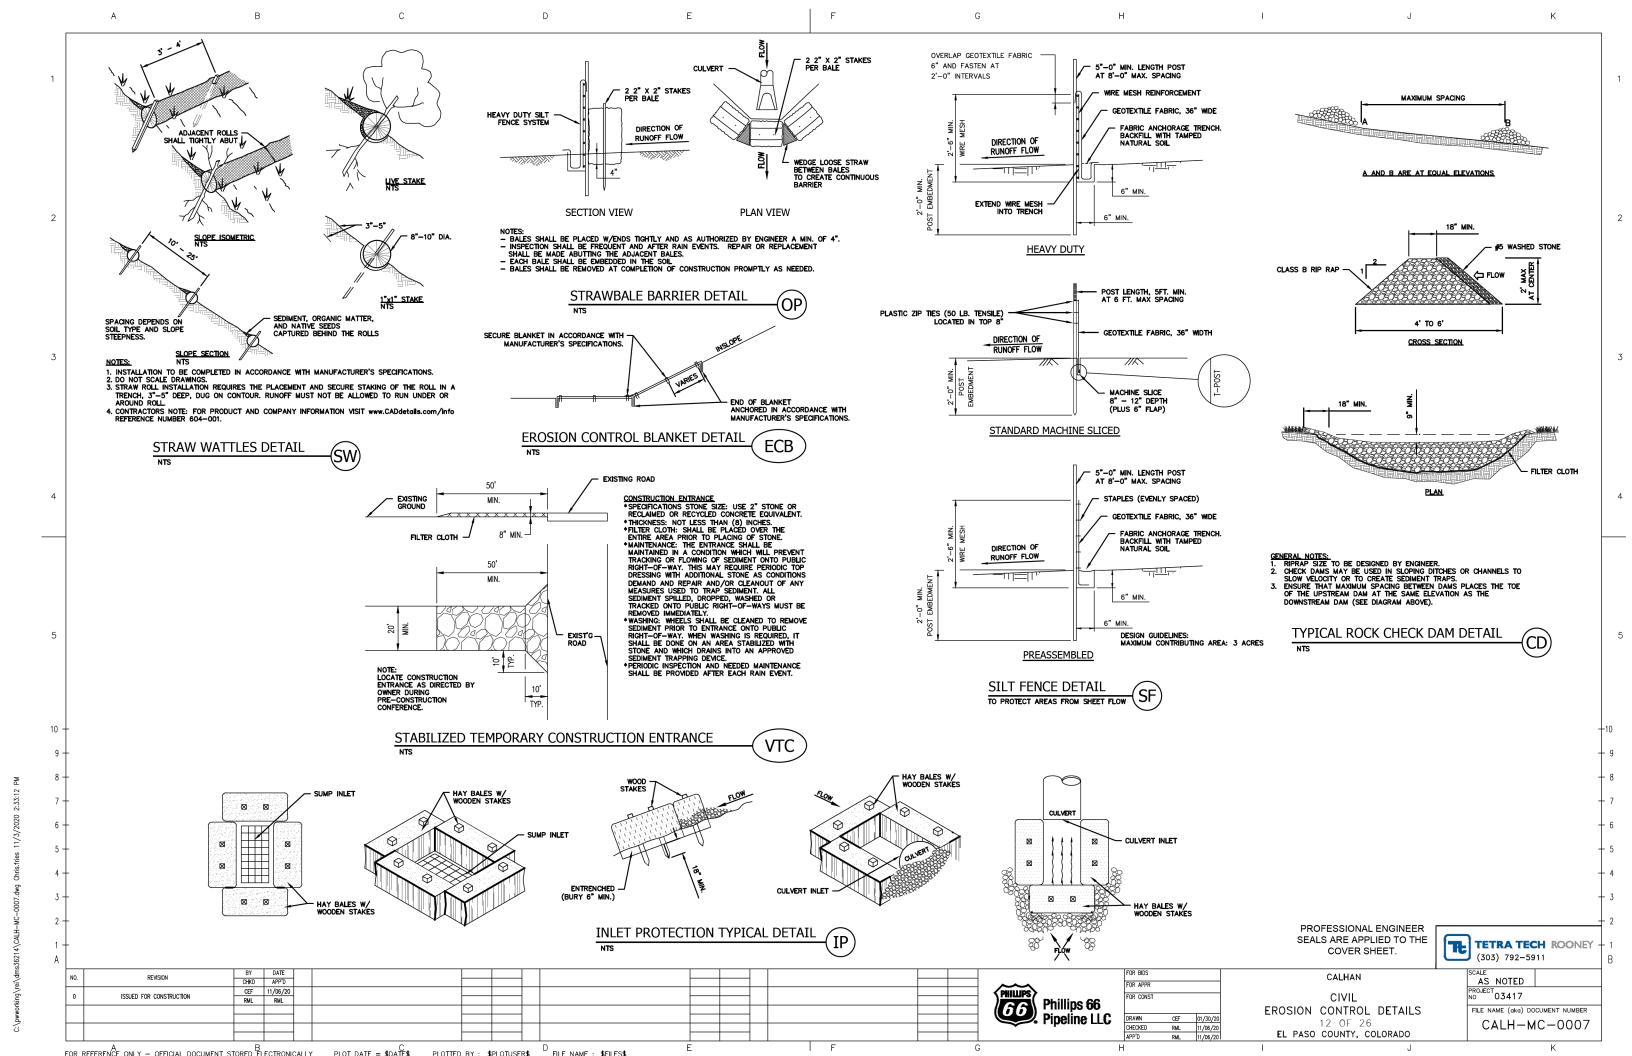

---------|--------------|
| 07-23-2021      | NTS          |
| PROJECT MANAGER | PROJECT NO   |
| DPC             | 204-3417     |
| ORAWN BY        | DRAWING FILE |
| CWG             |              |

CALHAN PUMP STATION **UPGRADE** 

PHILLIPS 66 PIPELINE COMPANY, LLC 3960 EAST 56TH AVENUE COMMERCE CITY, CO 80022 303-376-4376 JARED.D.LARSEN@P66.COM

**COVER SHEET** 

SHEET NUMBER

1 OF 26

COUNTY PROJECT NUMBER EA2193

DATE APP'D REVISION CWG 07/23/2021 DPC DPC CWG 07/29/2021 ISSUED FOR PERMITTING REVISED PER COMMENTS

PHILLIPS 66 PIPELINE LLC

FOR APPR

EL PASO COUNTY APPROVAL

Approved

By:Kevin Mastin

Date:06/15/2022

SITE DEVELOPMENT PLAN COVER SHEET 1 OF 26 EL PASO COUNTY, COLORADO

CALHAN

N.T.S. PROJECT NO 204-3417 FILE NAME (aka) DOCUMENT NUMBER CALH-SDP-000