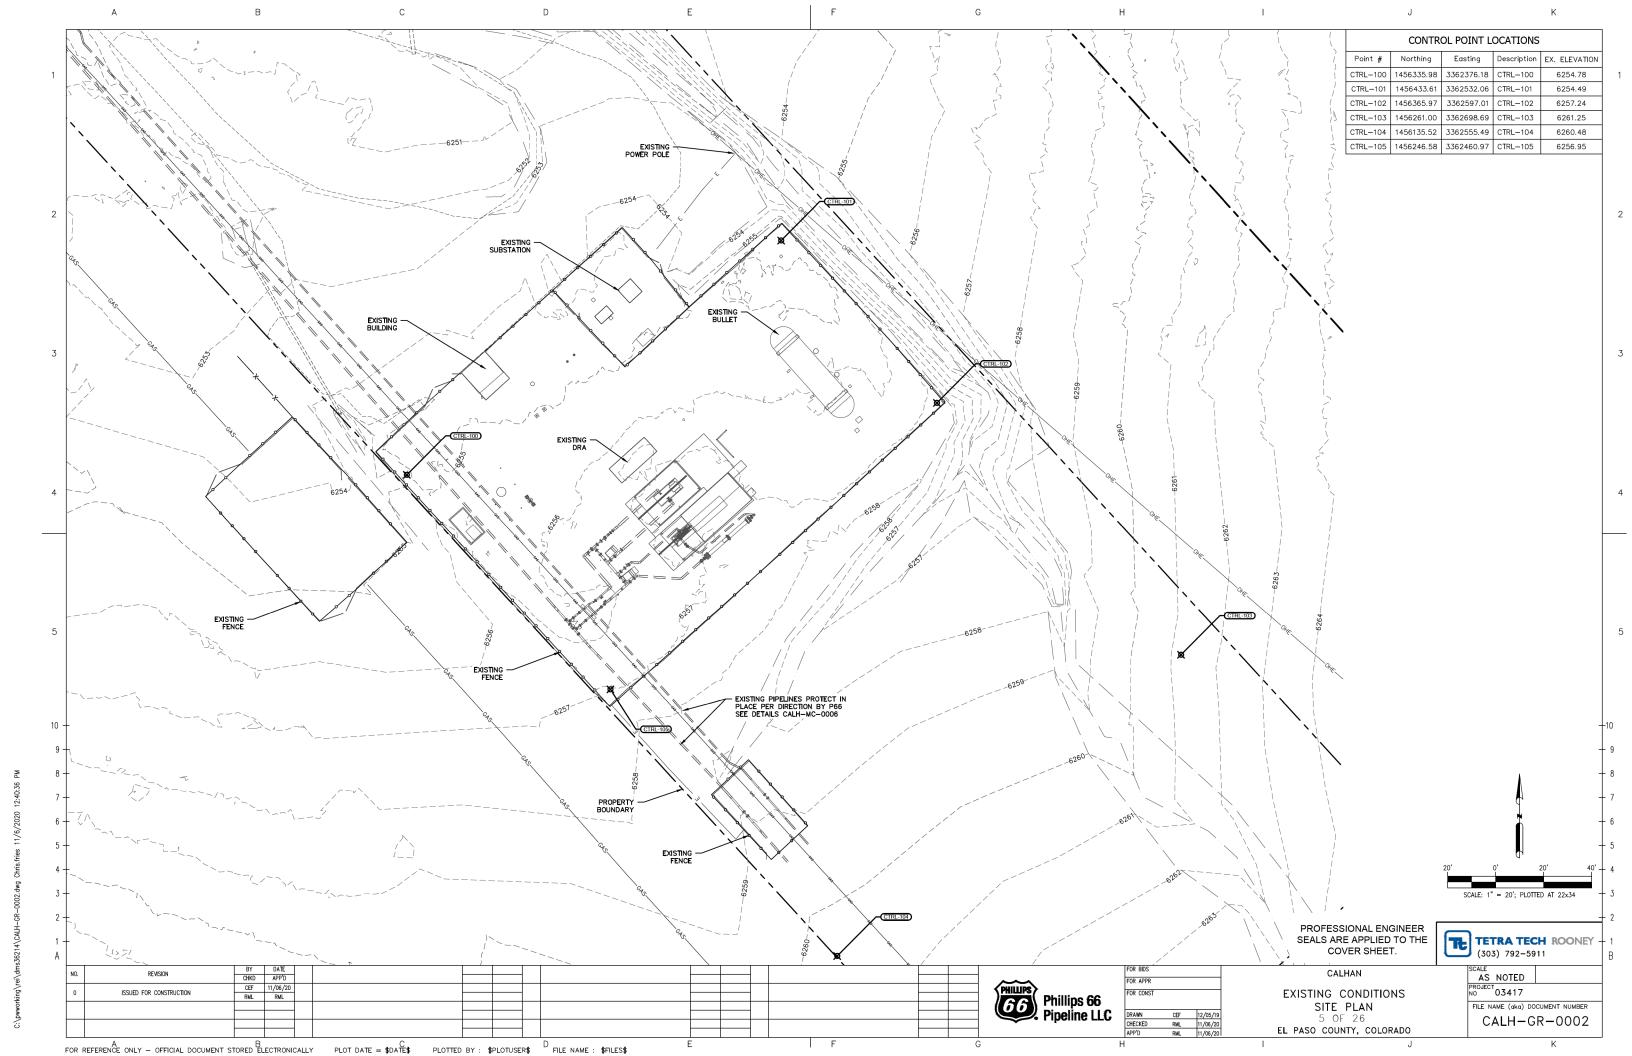

GENERAL PROJECT LOCATION:

THE PUMP STATION IS LOCATED AT 32795 US HIGHWAY 24 EAST OF CALHAN, IN THE NE 1/4 OF SECTION 21, TOWNSHIP 11 SOUTH, RANGE 61 WEST, EL PASO COUNTY, COLORADO.

GPS COORDINATES OF THE PUMP STATION ARE: LATITUDE: 39.079639° N LONGITUDE: 104.223196° W