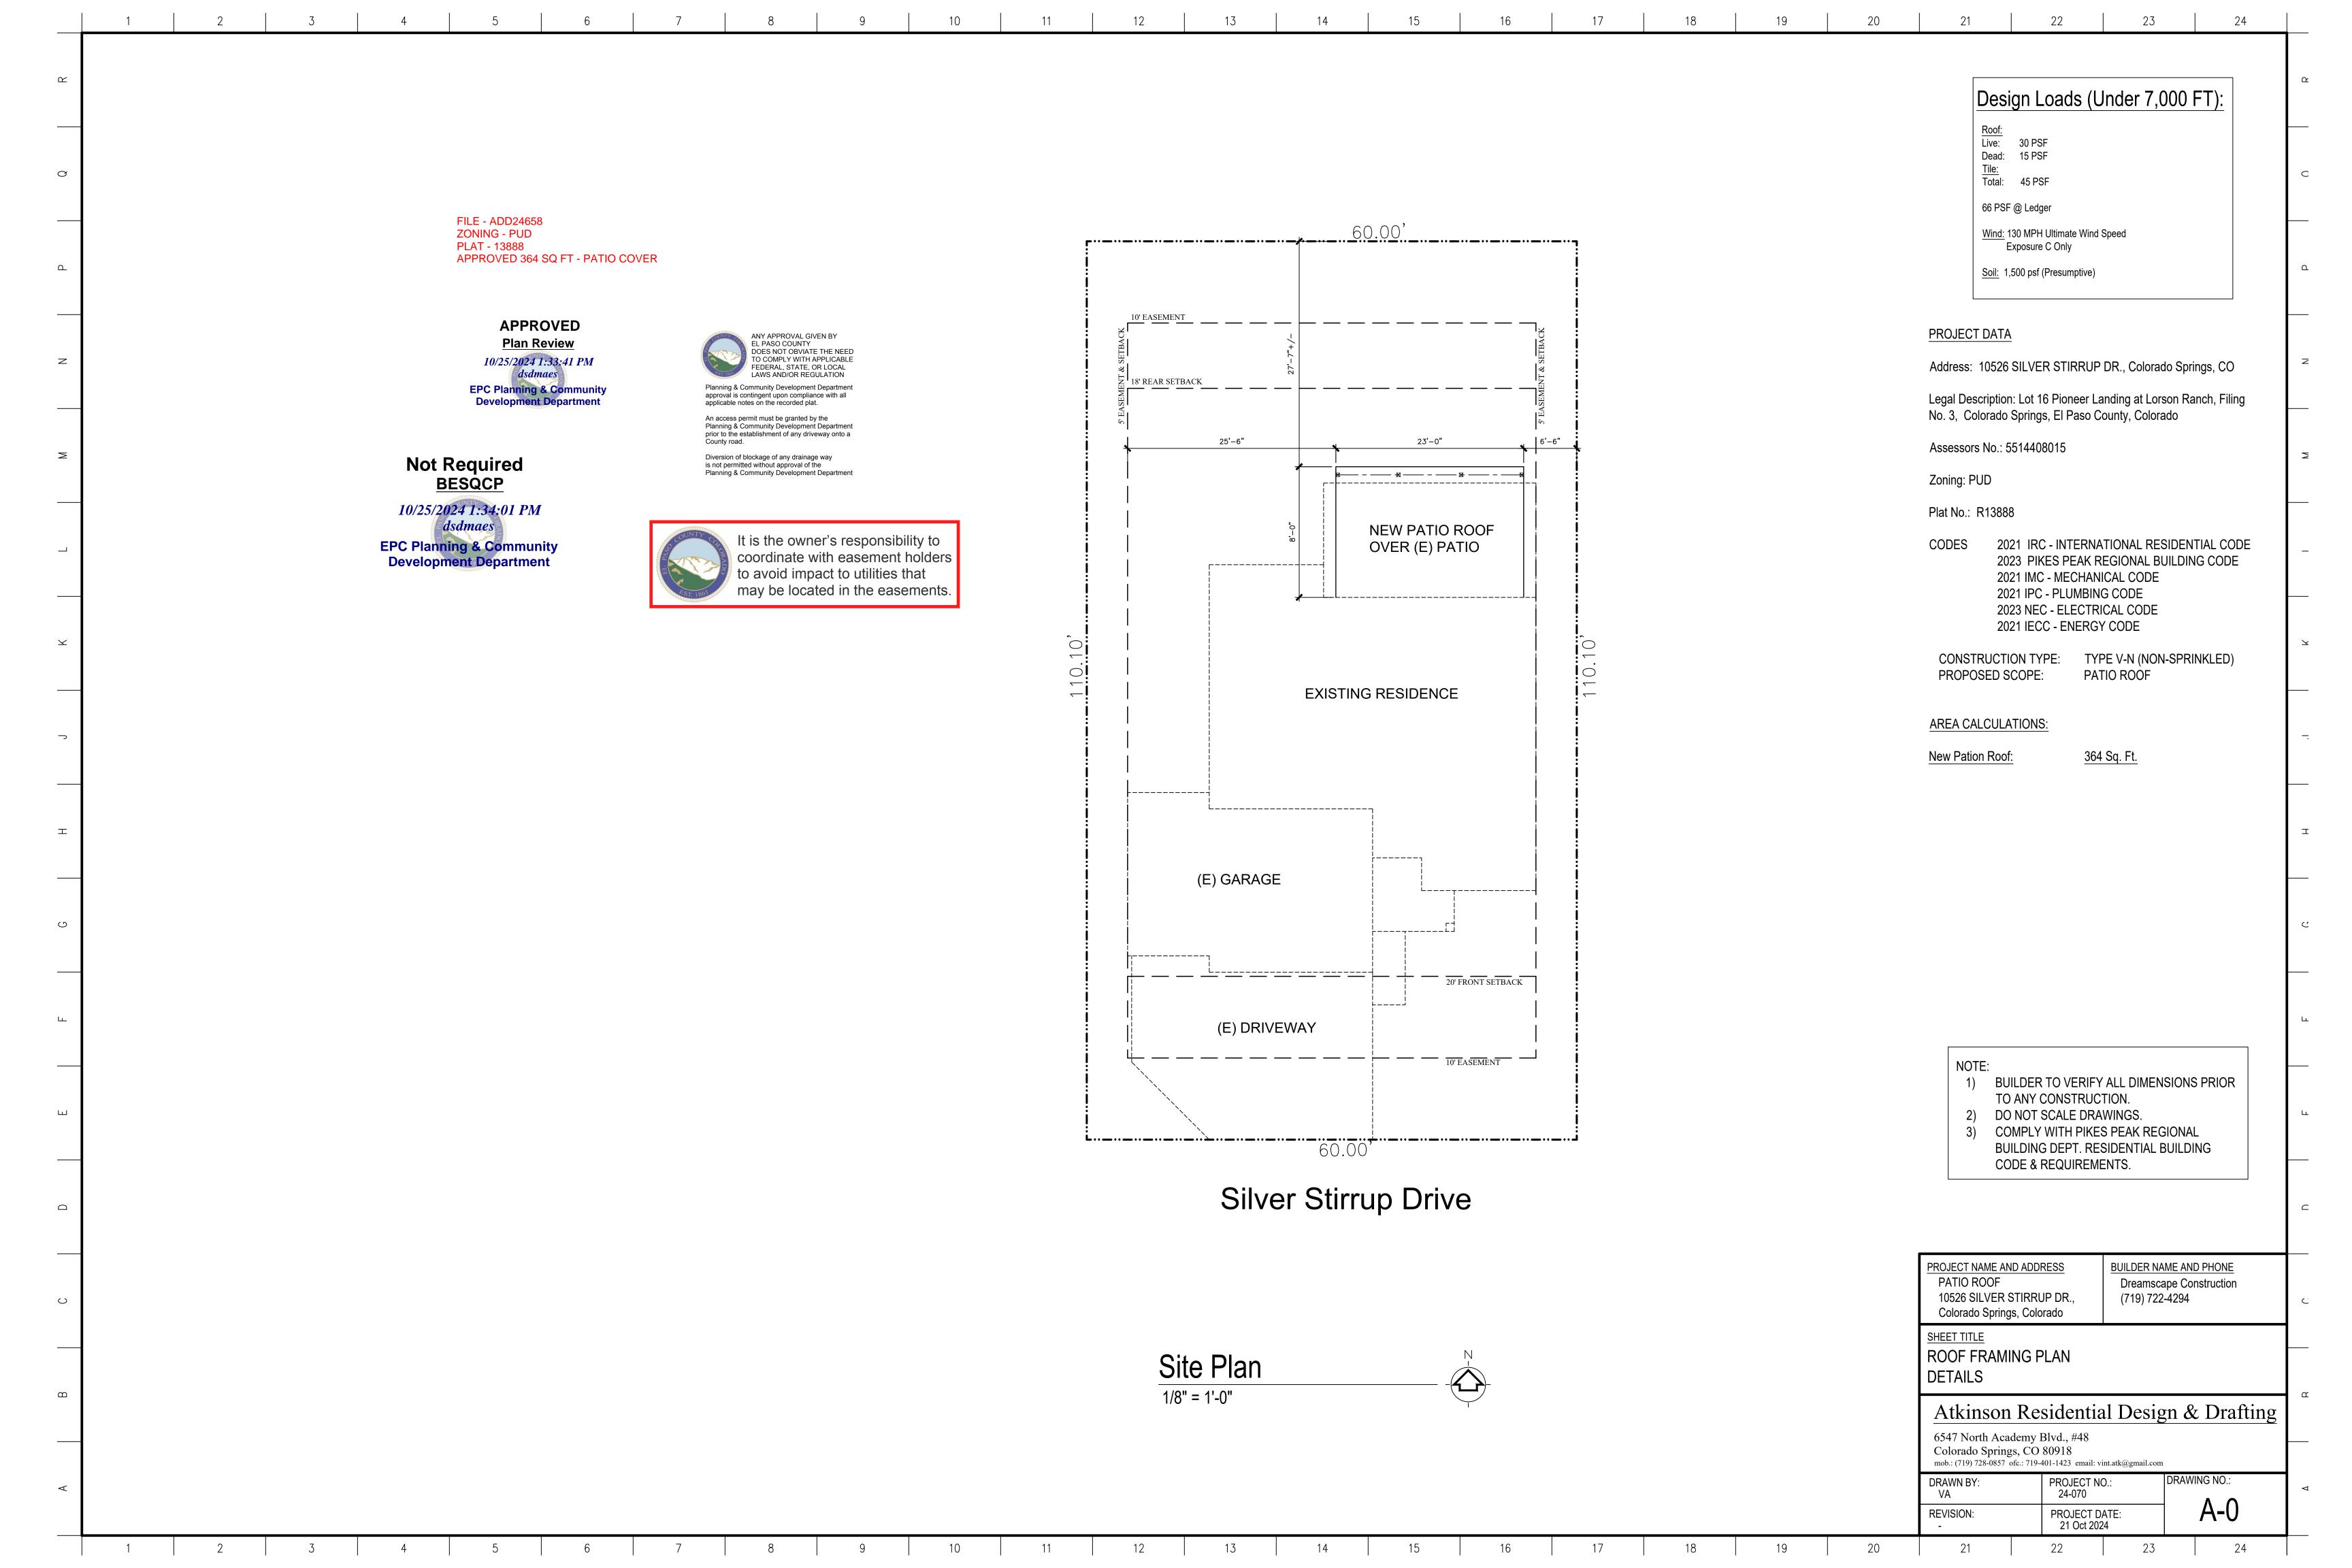

## RESIDENTIAL

2023 PPRBC IECC: N/A

Parcel: 5514408015

Address: 10526 SILVER STIRRUP DR, COLORADO SPRINGS

**Description:** 

**PATIO COVER** 

Contractor:

Type of Unit: