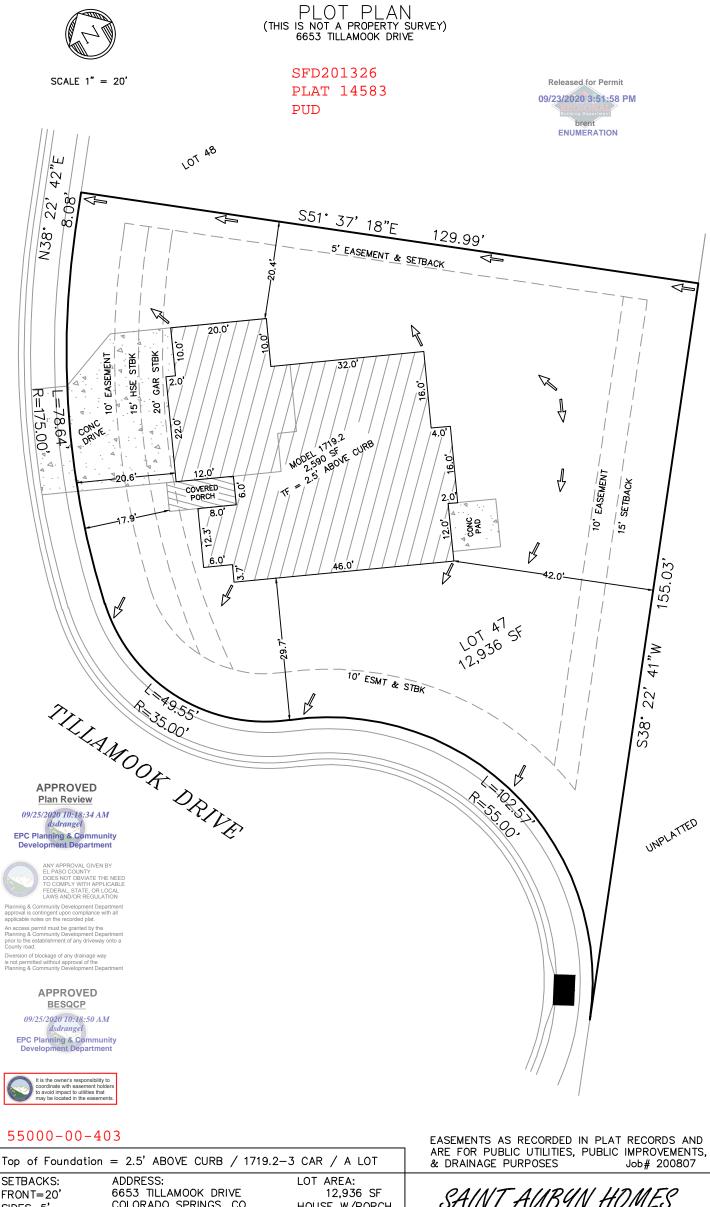

SIDES=5' REAR=15' ZONED: PUD DATE: 9/22/20 REV:

ADDRESS:
6653 TILLAMOOK DRIVE
COLORADO SPRINGS, CO
TAX ID# 5500000425
LEGAL DESCRIPTION: LOT 47
LORSON RANCH EAST FILING
NO. 4, EL PASO COUNTY, CO

HOUSE W/PORCH PRINT: 2,590 SF COVERAGE: 20.0%