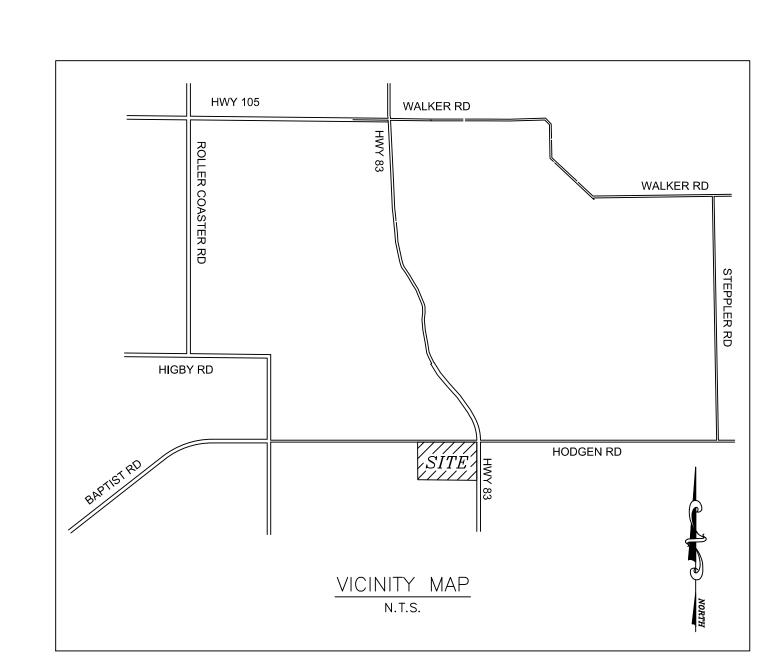

## LEGAL DESCRIPTION

LOT #6 ROLLIN RIDGE FILING NO.1 EL PASO COUNTY COLORADO

ALSO KNOWN AS: 3258 BARK TREE TRAIL MONUMENT, CO. 80132

SCH # 612000064 (MASTER PARCEL No.) LOT AREA 134,179 SQFT 3.08 ACRES

3258 BARK TREE TRAIL Monument, Colorado 80132