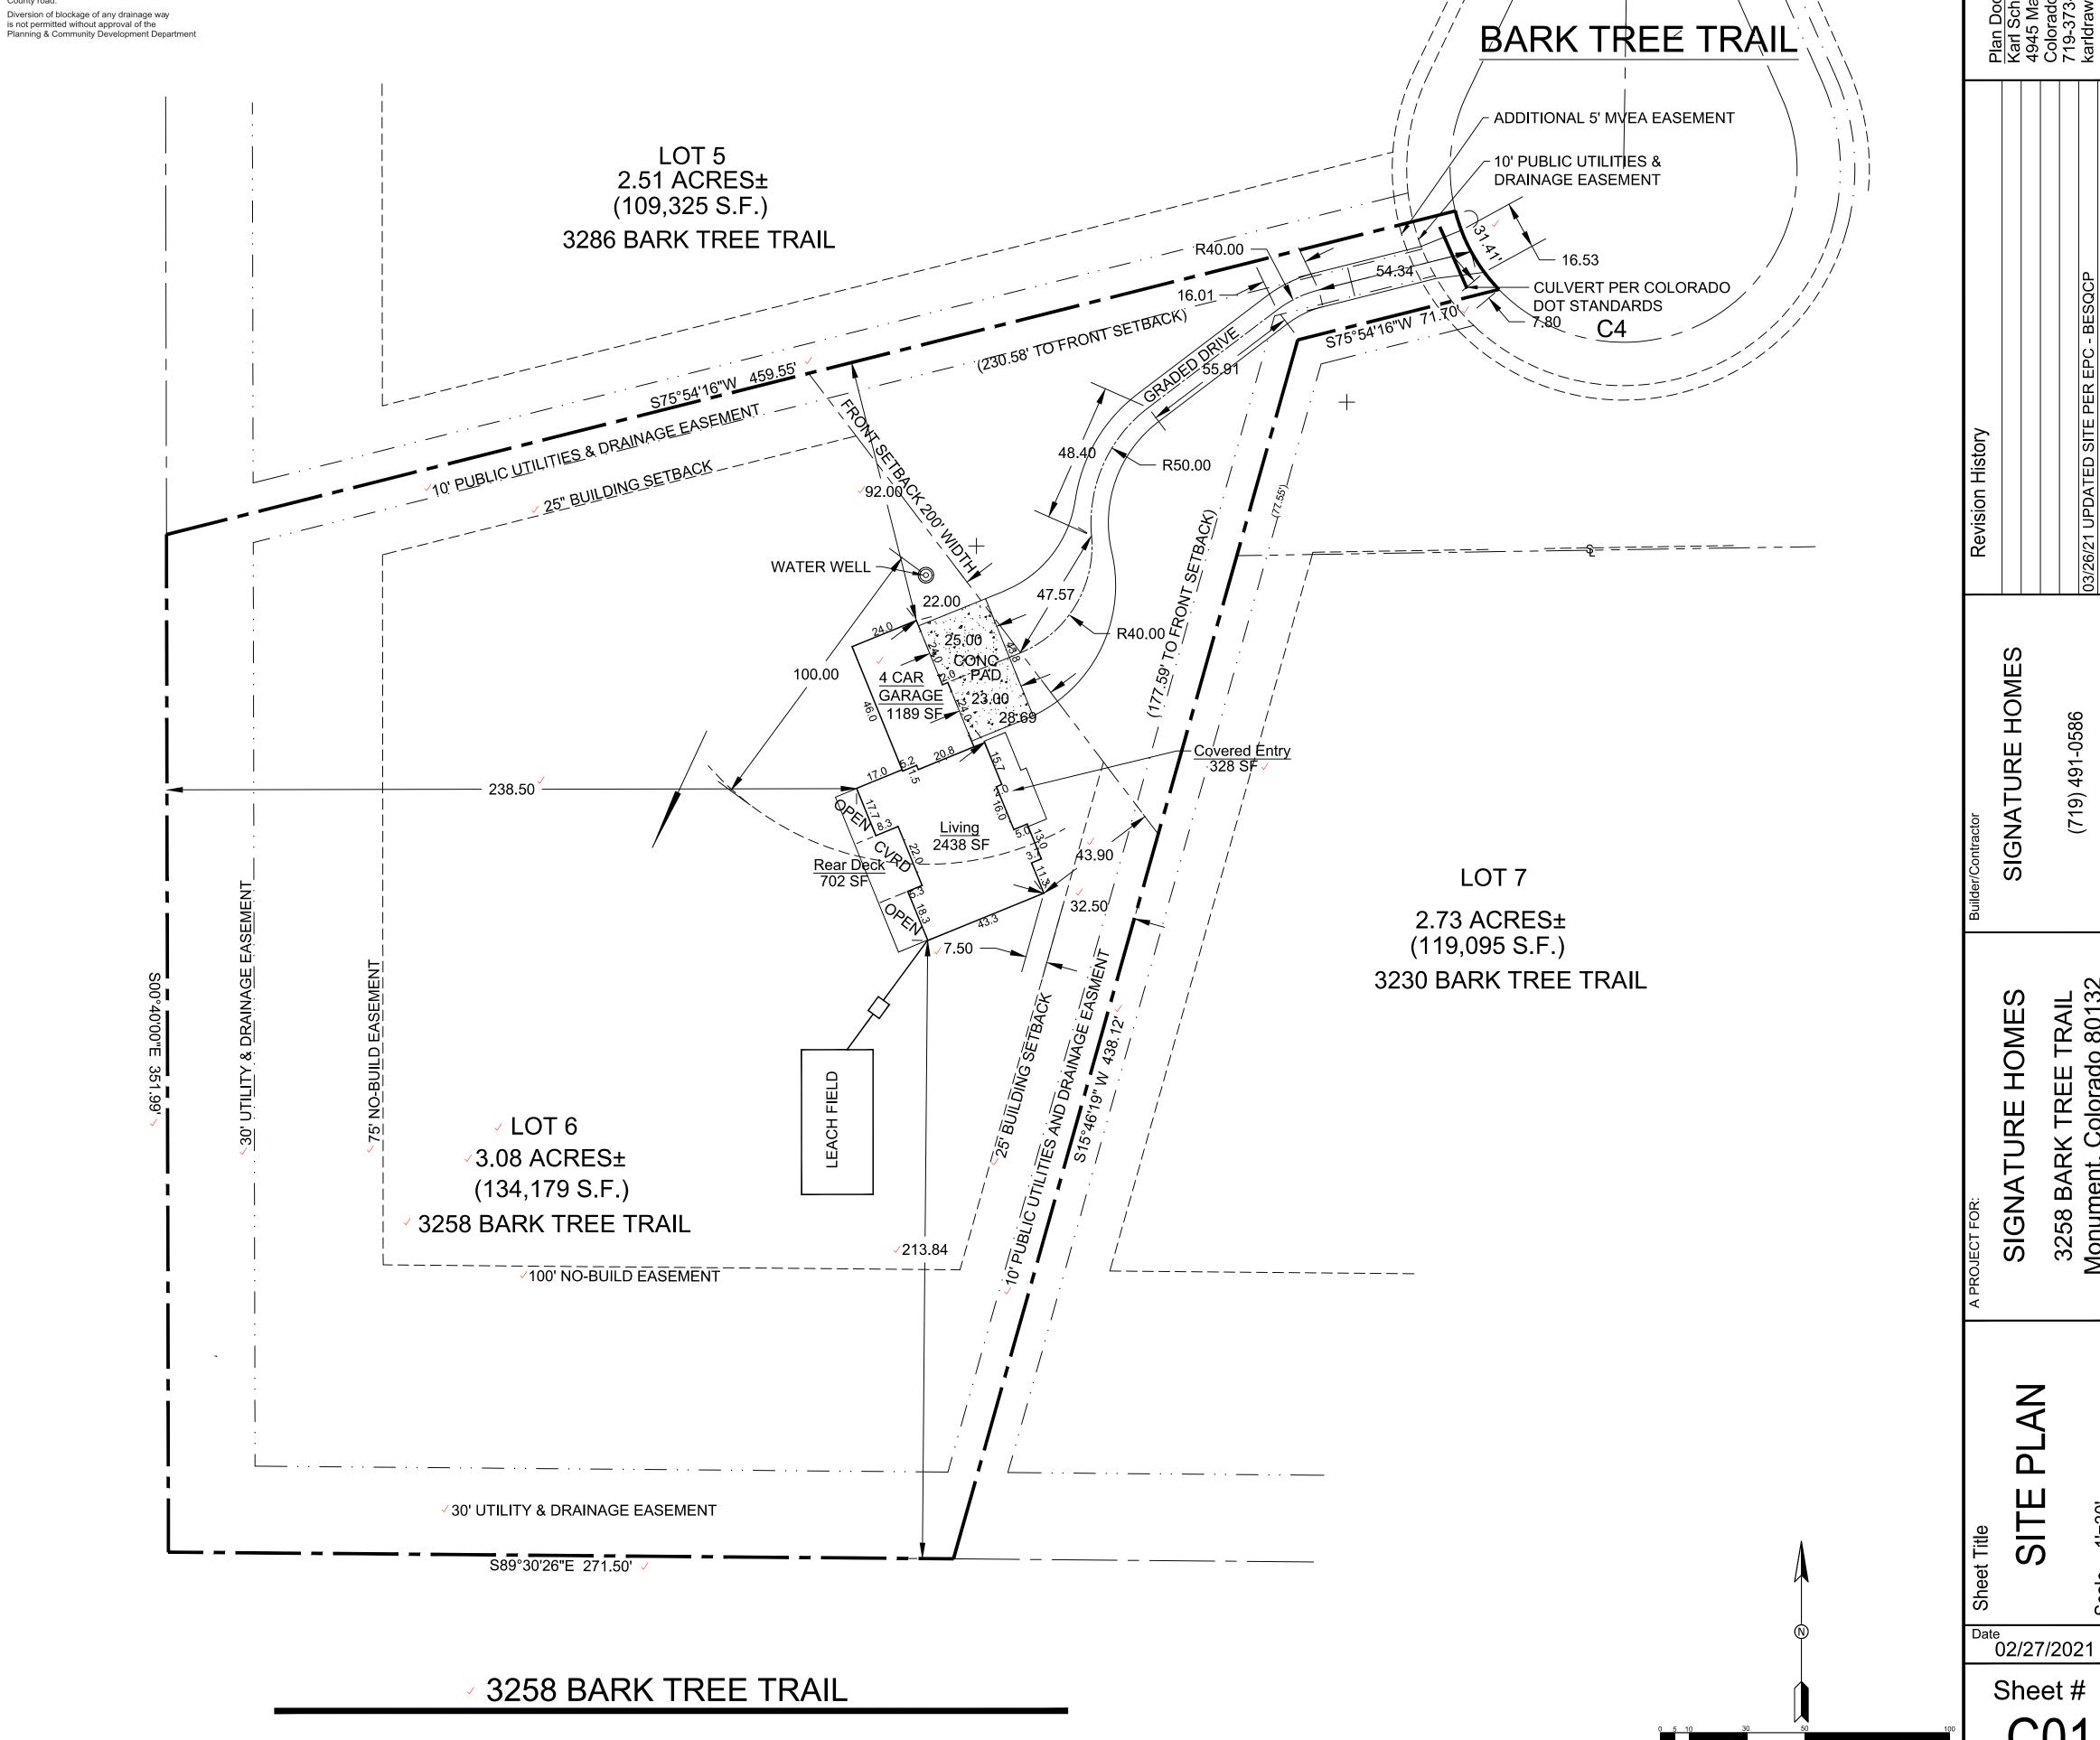

| CURVE TABLE |            |         |             |               |              |
|-------------|------------|---------|-------------|---------------|--------------|
| CURVE#      | ARC LENGTH | RADIUS  | DELTA ANGLE | CHORD BEARING | CHORD LENGTH |
| C1          | 39.27'     | 25.00'  | 90'00'00"   | N43*54'09"W   | 35.36'       |
| C2          | 37.13'     | 25.00'  | 85*05'43"   | N30°14'44"E   | 33.81'       |
| С3          | 42.44'     | 100.00' | 24°18'57"   | N13°36'23"E   | 42.12'       |
| C4          | 240.58'    | 60.00'  | 229*44'19"  | N89°06'18"W   | 108.87       |
| C5          | 45.55'     | 100.00' | 26°05'55"   | S10°55'30"E   | 45.16'       |
| C6          | 35.17'     | 25.00'  | 80*36'14"   | N67°29'11"W   | 32.34'       |
| C7          | 155.54'    | 185.00' | 48"10'16"   | N43*53'34"W   | 151.00'      |

## LEGAL DESCRIPTION

LOT #6 ROLLIN RIDGE FILING NO.1 EL PASO COUNTY COLORADO

ALSO KNOWN AS: 3258 BARK TREE TRAIL MONUMENT, CO. 80132

SCH # 612000064 (MASTER PARCEL No.) LOT AREA 134,179 SQFT 3.08 ACRES

3258 BARK TREE TRAIL Monument, Colorado 80132

SCALE 1" = 30'-0"

1189 Garage Lower Level 2 2438 Main Level 2438

> 6065 **Total Square Feet**

**Enumeration** 

Construction Released for Permit

03/25/2021 9:16:37 AM

Building Departmen michaela CONSTRUCTION

Released than ica mit 03/29/2021 9:07:12 AM Building Departmer tcrippen **MECHANICAL** 