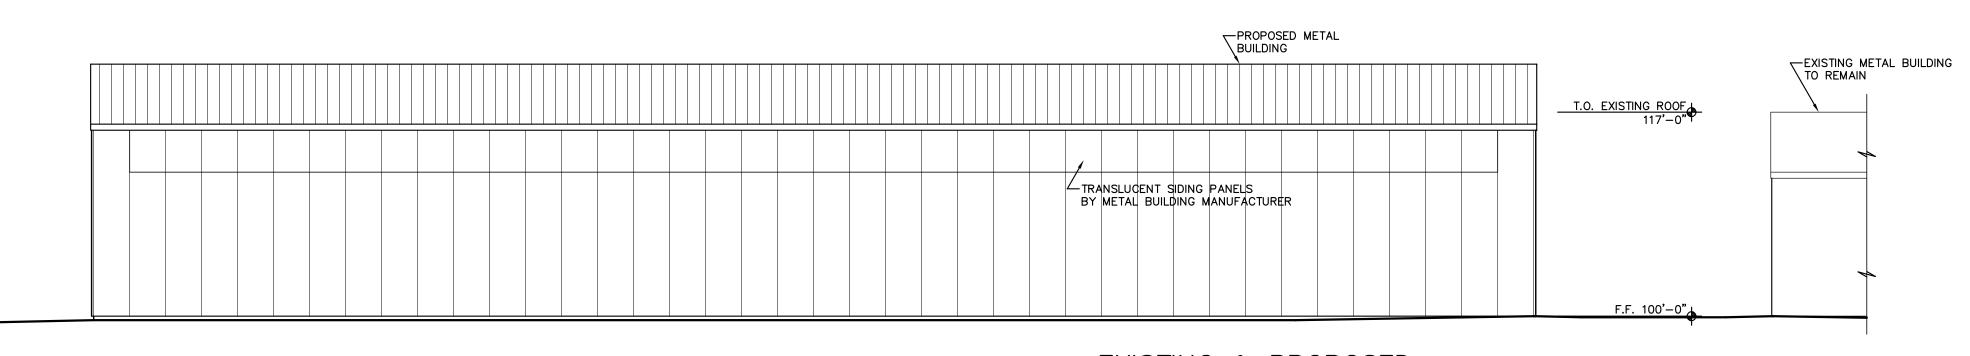

DATE **APRIL 20, 2017** 

PROJECT NO. **T1623-B** 

SHEET

A-1

OF 2 SHEETS

EXISTING & PROPOSED

EAST ELEVATION

1/8" = 1'-0"