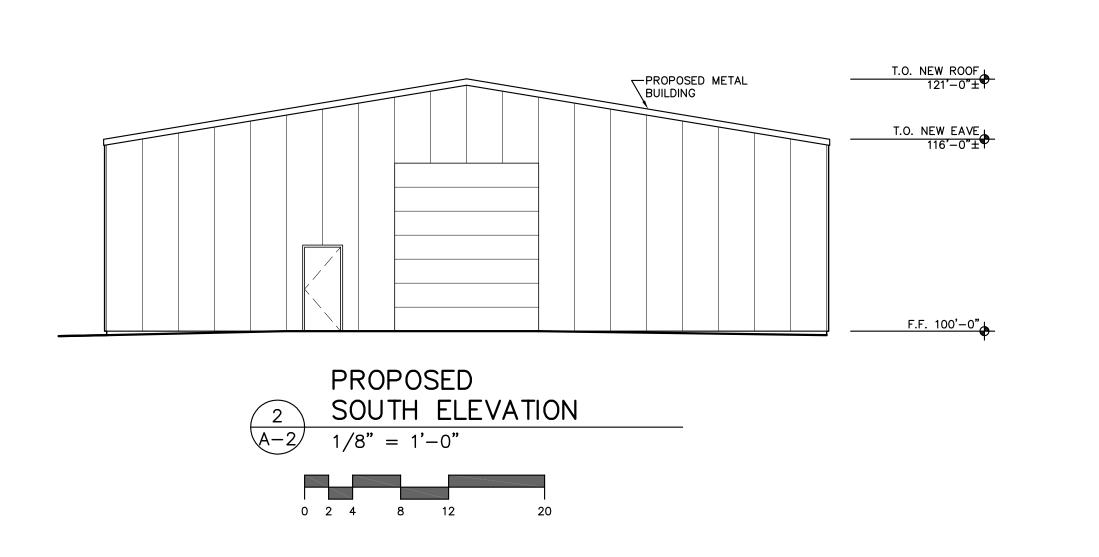

DATE **APRIL 20, 2017** 

PROJECT NO. **T1623-B** 

SHEET

A-1

OF 2 SHEETS

EXISTING & PROPOSED

EAST ELEVATION

1/8" = 1'-0"