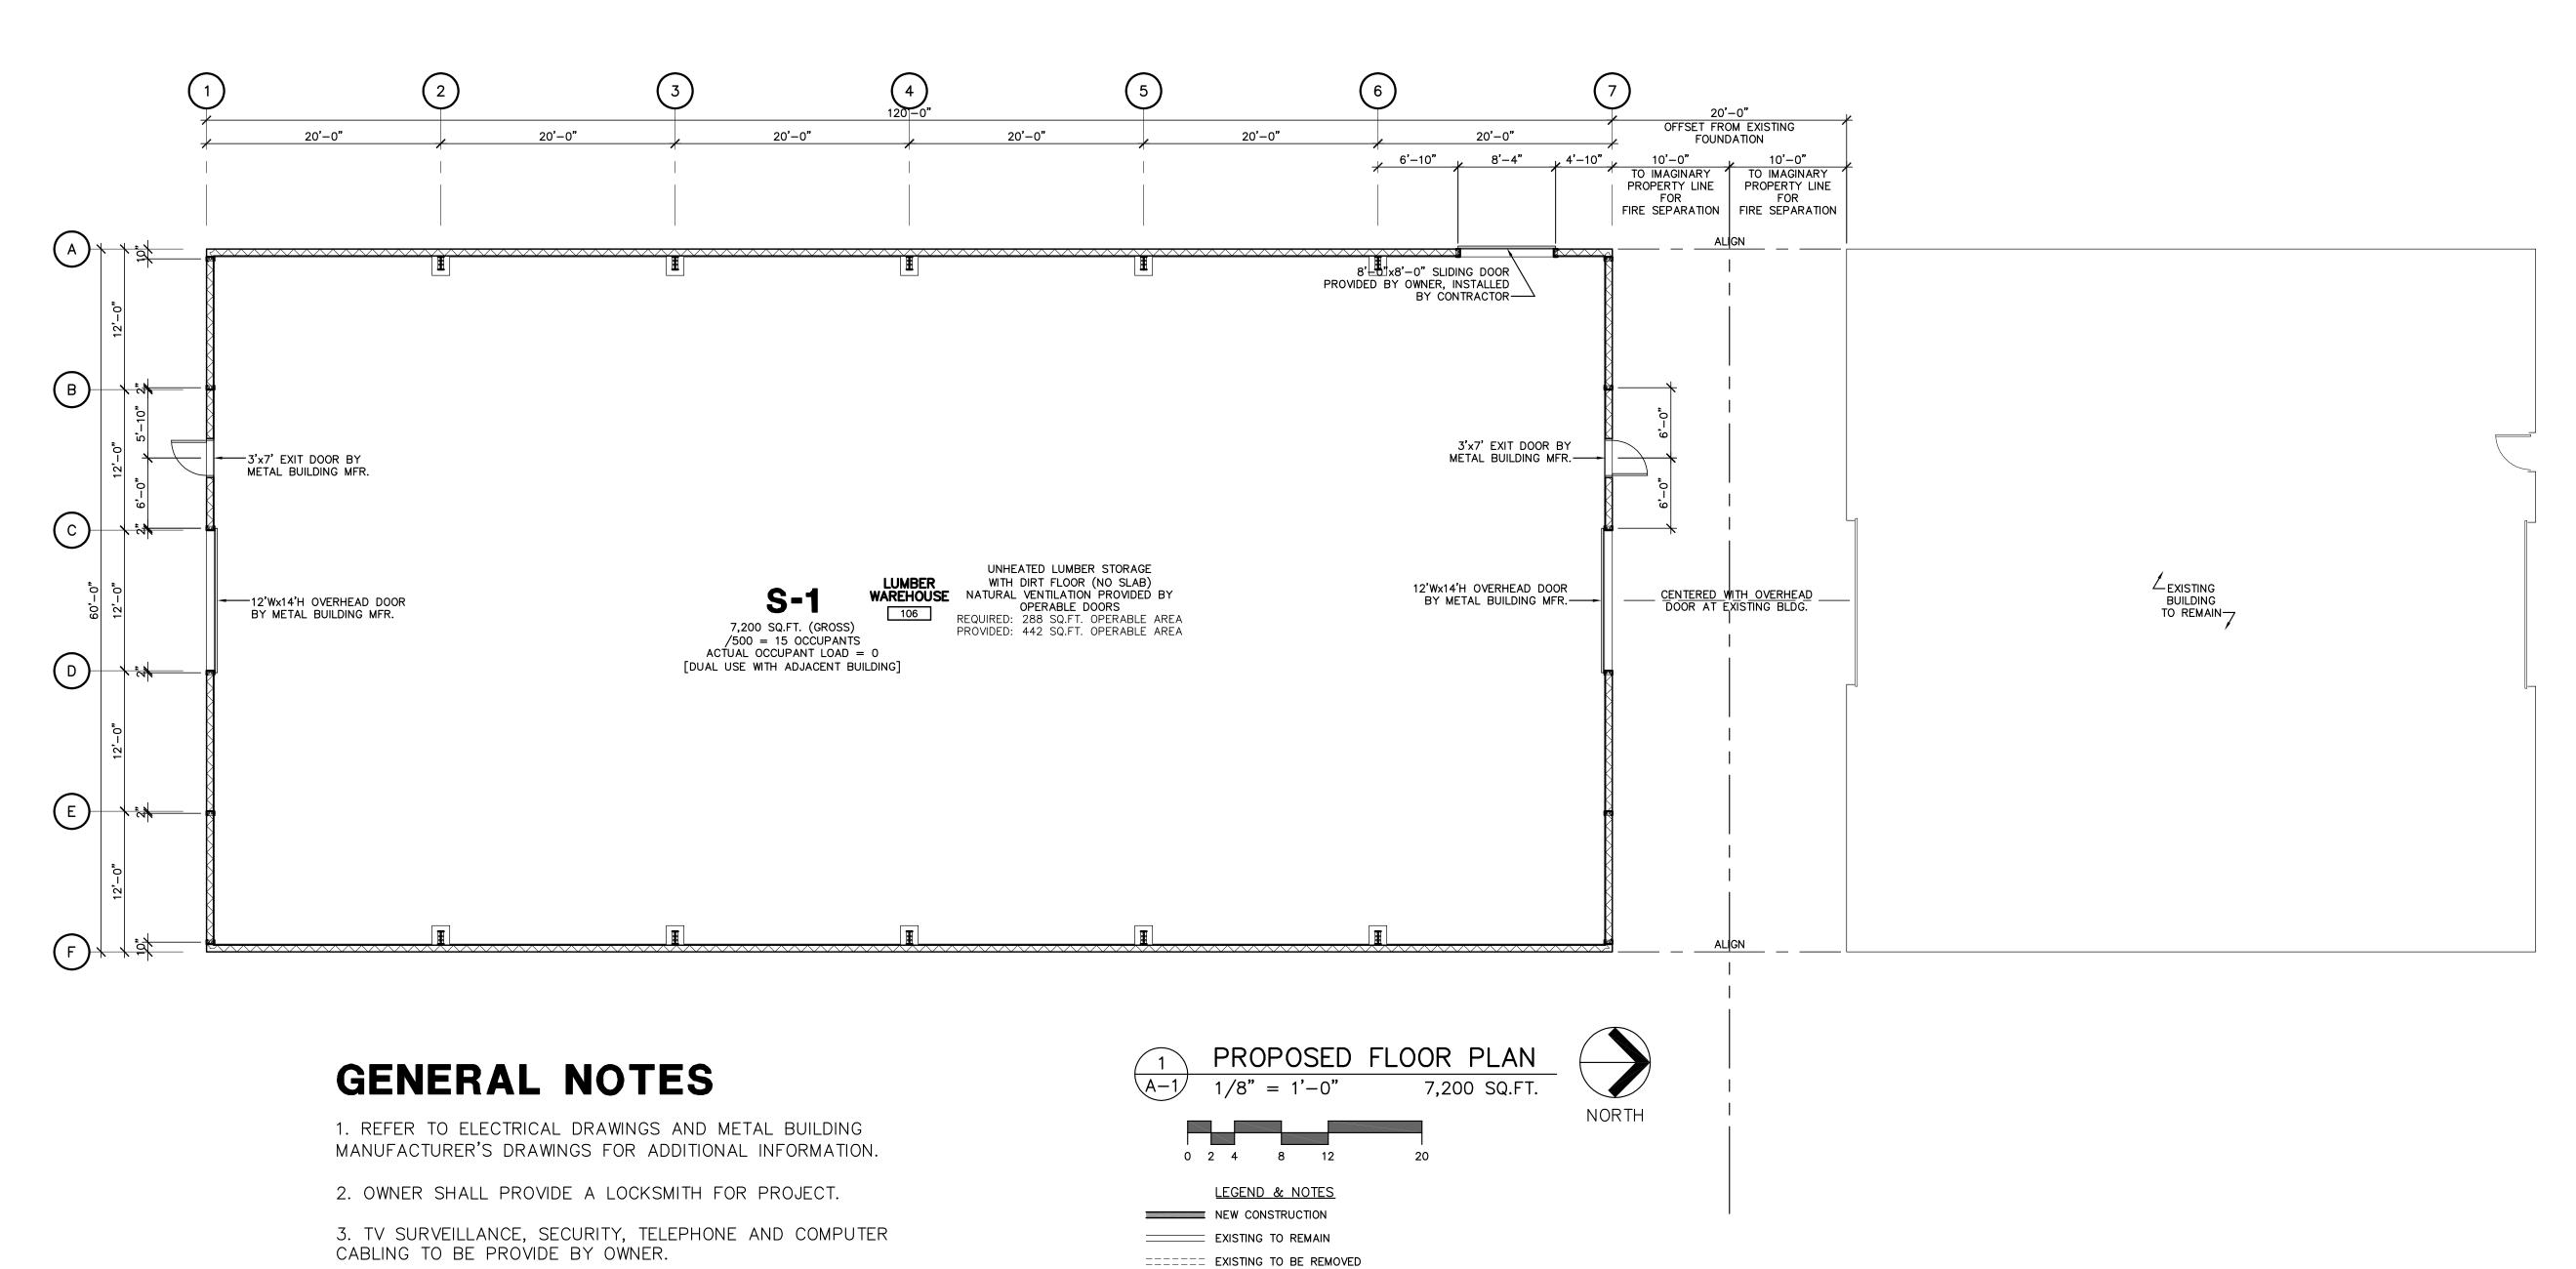

TAYLOR ARCHITECTURE

& DESIGN, LLC
620 South Cascade Avenue, Suite 100
colorado Springs, Colorado 80903

JW HARDWOODS.

UMBER STORAGE BUILDIN
21885 EAST HIGHWAY 24

CONSTRUCTION
DOCUMENTS

NO. DATE REVISIONS

1 03.30.17 FABRIC TO METAL BUILDING

TAYLOR ARCHITECTURE

& DESIGN, LLC
620 South Cascade Avenue, Suite 100
Colorado Springs, Colorado 80903
Tel. (219) 475-1727

 WOODS
 TAYI

 GE BUILDING
 620

 GHWAY 24
 CC

 RADO 80831
 En

JW HARDWOOI
LUMBER STORAGE BUIL
21885 EAST HIGHWAY 24