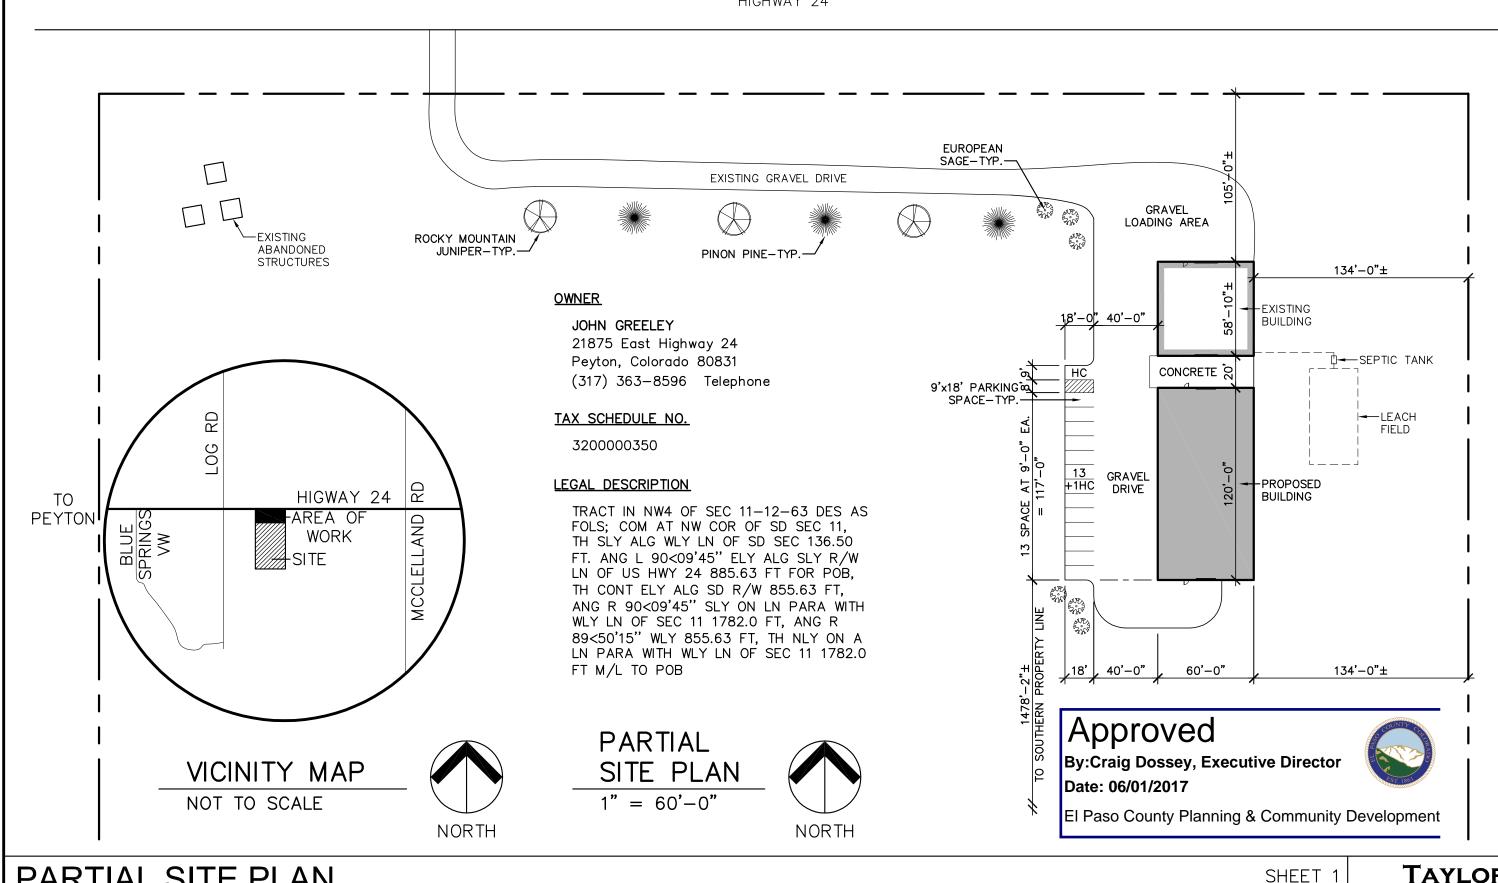

PARTIAL SITE PLAN

SCALE: 1" = 60'-0"APRIL 20, 2017

JW HARDWOODS NEW LUMBER STORAGE BUILDING

**TAYLOR ARCHITECTURE** & DESIGN, LLC

4. GENERAL CONTRACTOR SHALL BE RESPONSIBLE TO REVIEW

CONSTRUCTION SCHEDULE PRIOR TO COMMENCEMENT WITH OWNER.