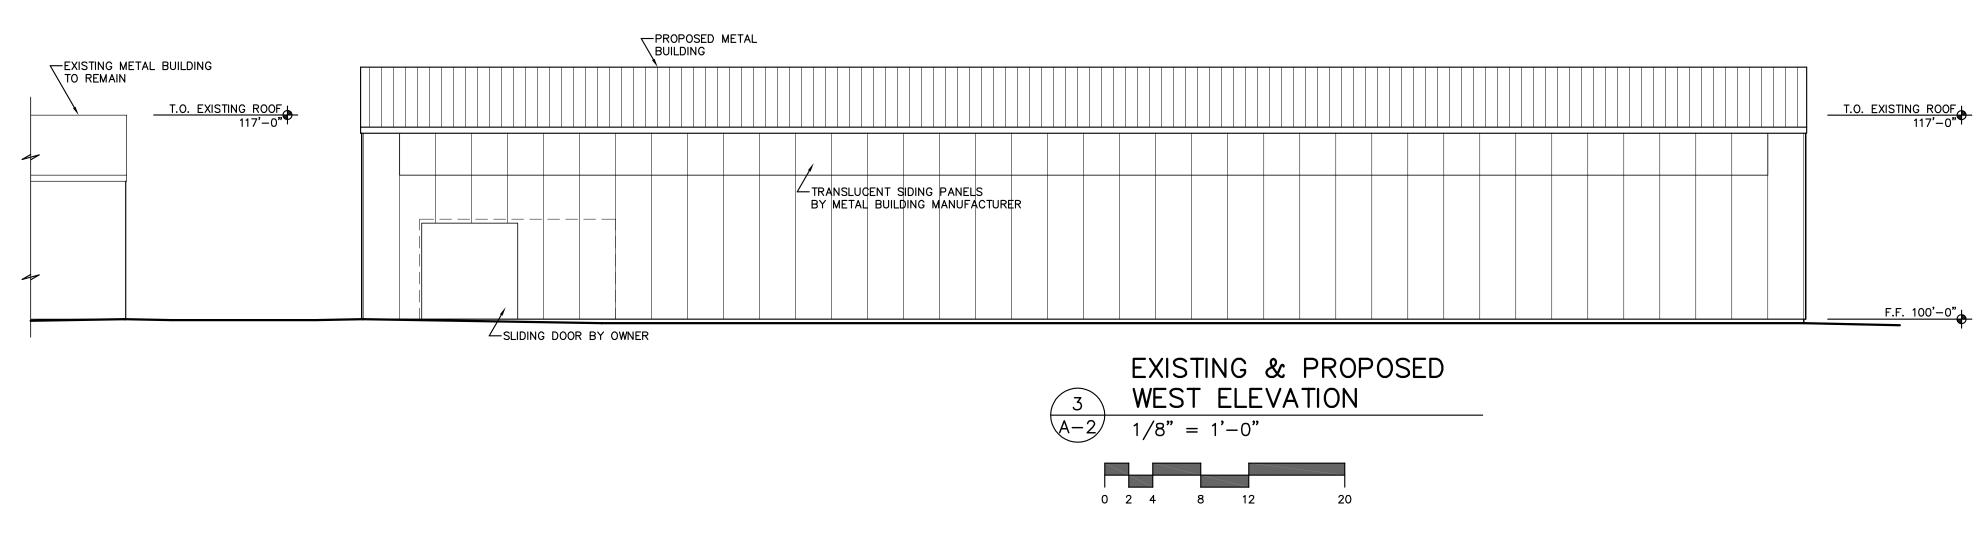

DATE **APRIL 20, 2017** 

PROJECT NO. **T1623-B** 

SHEET

A-1

OF 2 SHEETS

EXISTING & PROPOSED

EAST ELEVATION

1/8" = 1'-0"