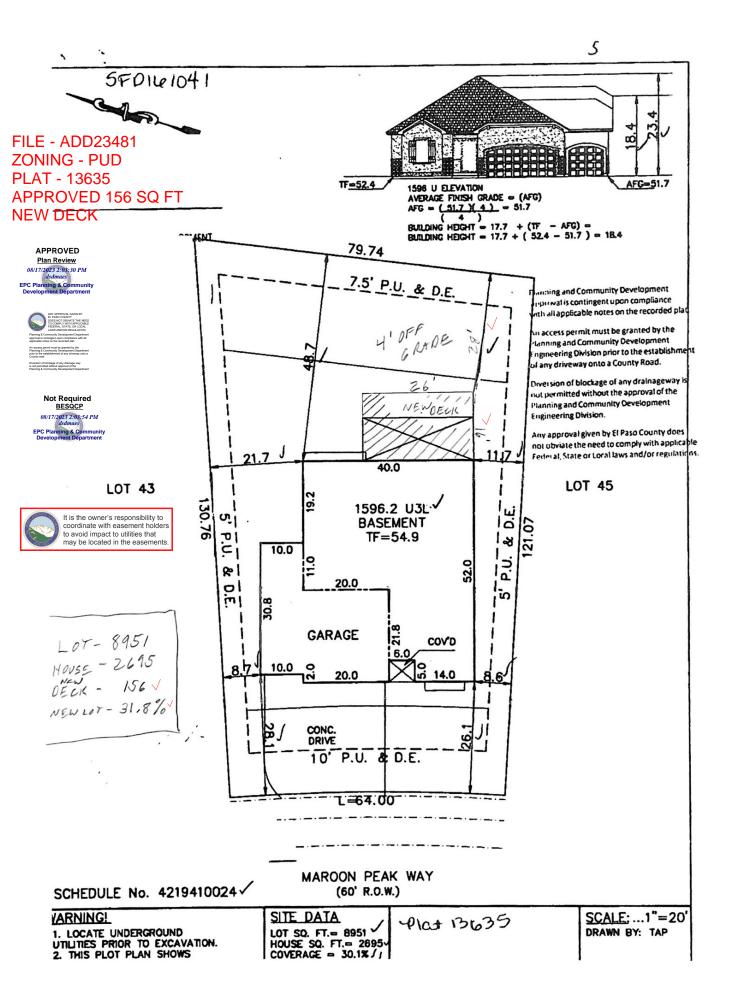

## RESIDENTIAL

2023 PPRBC IECC: N/A

Parcel: 4219410024

**Address: 10737 MAROON PEAK WAY, PEYTON** 

**Description:** 

**DECK - NEW** 

Contractor: CREATIVE OUTDOOR LIVING INC.

Type of Unit:

#### **APPROVED**

Plan Review

08/17/2023 2:05:38 PM dsdmaes

EPC Planning & Community Development Department

Release of this plan does not preclude compliance with all applicable codes, ordinances and other pertinent regulations. This plan set must be present on the job site for every inspection.