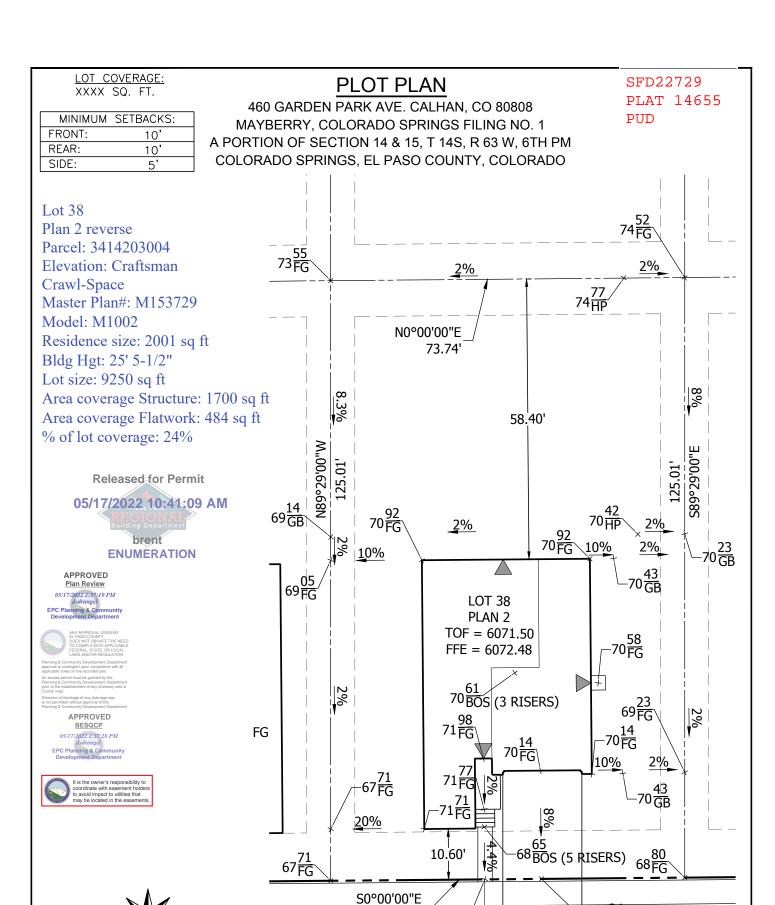

#### NOTES:

- EASEMENTS SHOWN ON THIS PLAN ARE TAKEN FROM THE RECORDED PLAT AND MAY NOT SHOW ALL EASEMENTS OF RECORD.
- SLOPE EXCEEDS 2% MINIMUM DRAINAGE REQUIREMENT. (>2%)
  PLOT PLAN SHOWS PROPOSED IMPROVEMENTS ONLY. FINAL CONSTRUCTION MAY VARY.

6067.61

EX. TBC

- DIMENSIONS SHOWN AROUND THE PERIMETER OF THE STRUCTURE ARE TO THE EXTERIOR FOUNDATION 4. **CORNERS**
- THIS PLOT PLAN SHOWS IMPROVEMENTS AT GRADE AND GRADING ONLY. SEE FOUNDATION PLANS FOR 5. STRUCTURAL INFORMATION.
- GRADES SHOWN AT PROPERTY CORNERS ARE FROM THE GRADING PLAN AND SUBJECT TO CHANGE AFTER 6. FIELD VERIFICATION.
- THIS DESIGN ASSUMES THAT THE TOP OF THE GARAGE CURB WALL IS EQUAL TO THE TOP OF FOUNDATION.

SCALE:

1"=20'

68<del>FG</del>

R&R ENGINEERS-SURVEYORS, INC. 1635 W. 13TH AVENUE, SUITE 310 DENVER, COLORADO 80204 PH: 303-753-6730 WWW.RRENGINEERS.COM

68FG

6067.98

EX. TBC PROP. SS SERVICE 6068.32

EX. TBC

**2017 PPRBC** 

Parcel: 3414203004

Address: 460 GARDEN PARK AVE, CALHAN

**Description:** 