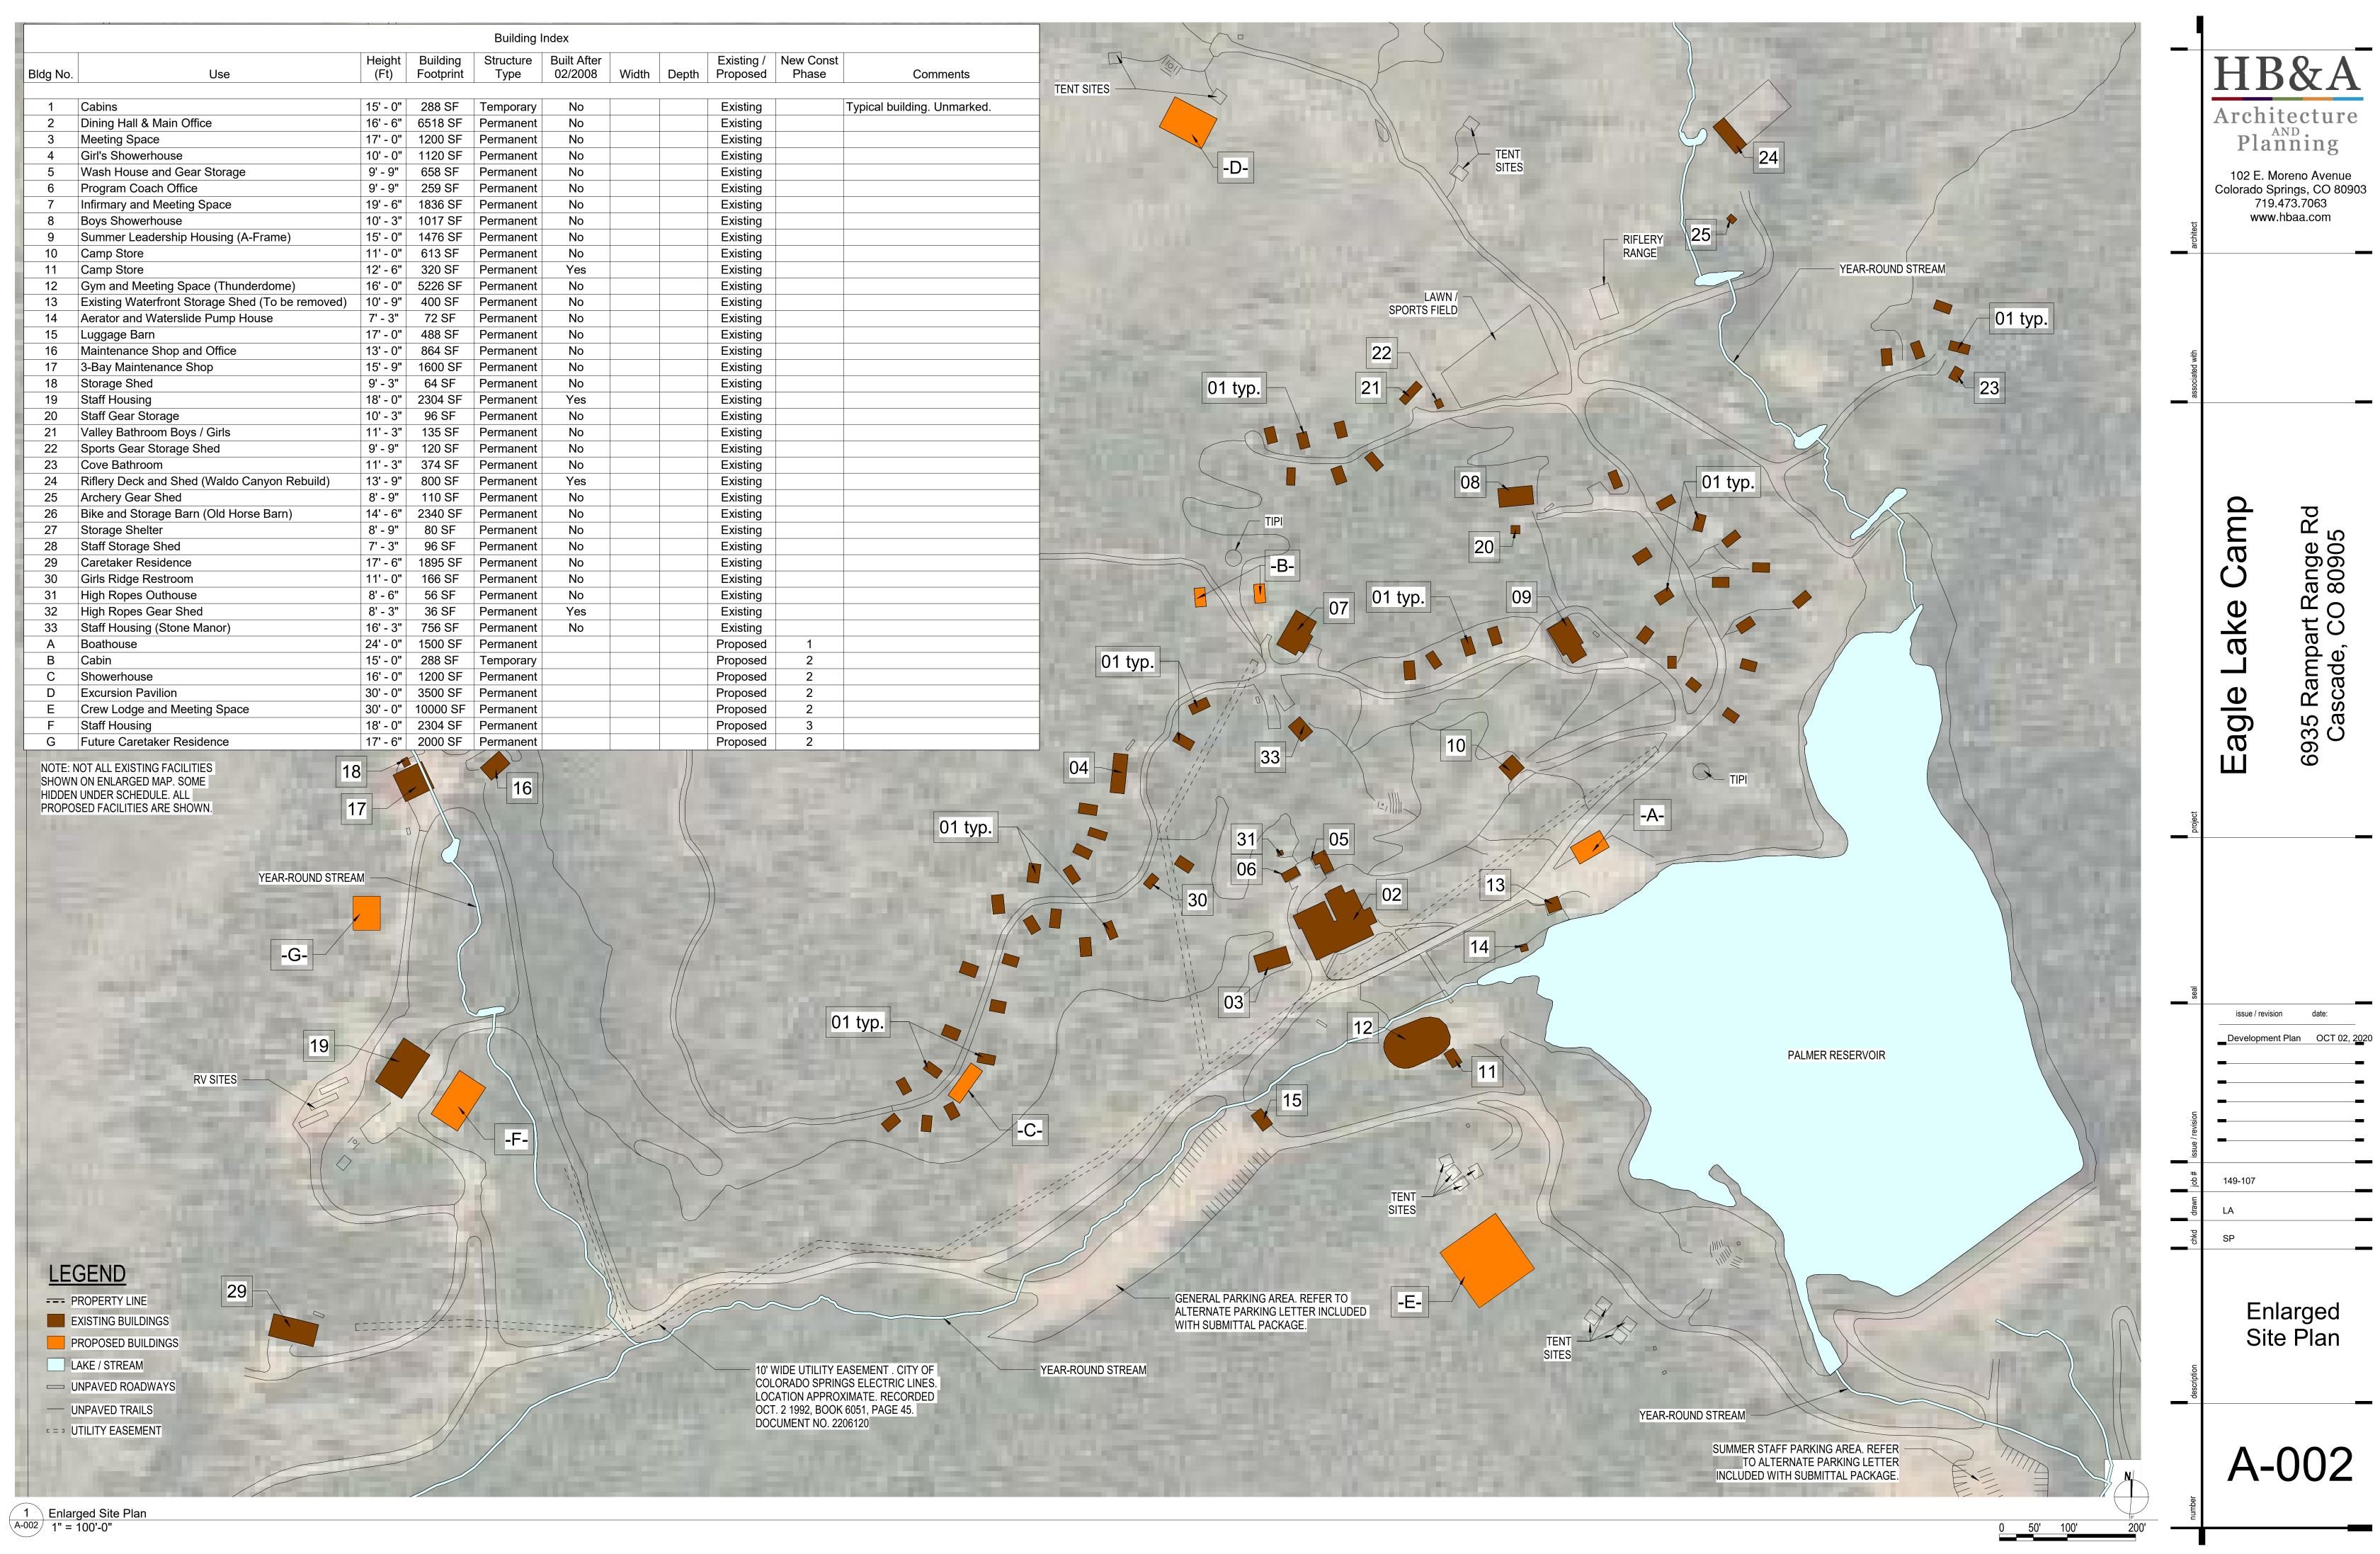

Development Schedule: Phase 1 : October 2020 Phase 2: 2022-2023 Phase 3: 2025-2029 Maximum Building Height: 30 ft Minimum Building Setbacks Front Setback: 25 ft Side Setback: 25 ft Rear Setback: 25 ft Parking NO. of Parking Spaces Required: N/A (1 space per 4 seats per Code Chapter 6, Table 6.2) NO. of Parking Spaces Provided: 24 spaces

Cumulative area of disturbance onsite since 2008: 6.360 SF

## INDEX TO DRAWINGS

GENERAL DRAWINGS Cover Sheet A-000 **Overall Site Plan** A-001 A-002 Enlarged Site Plan