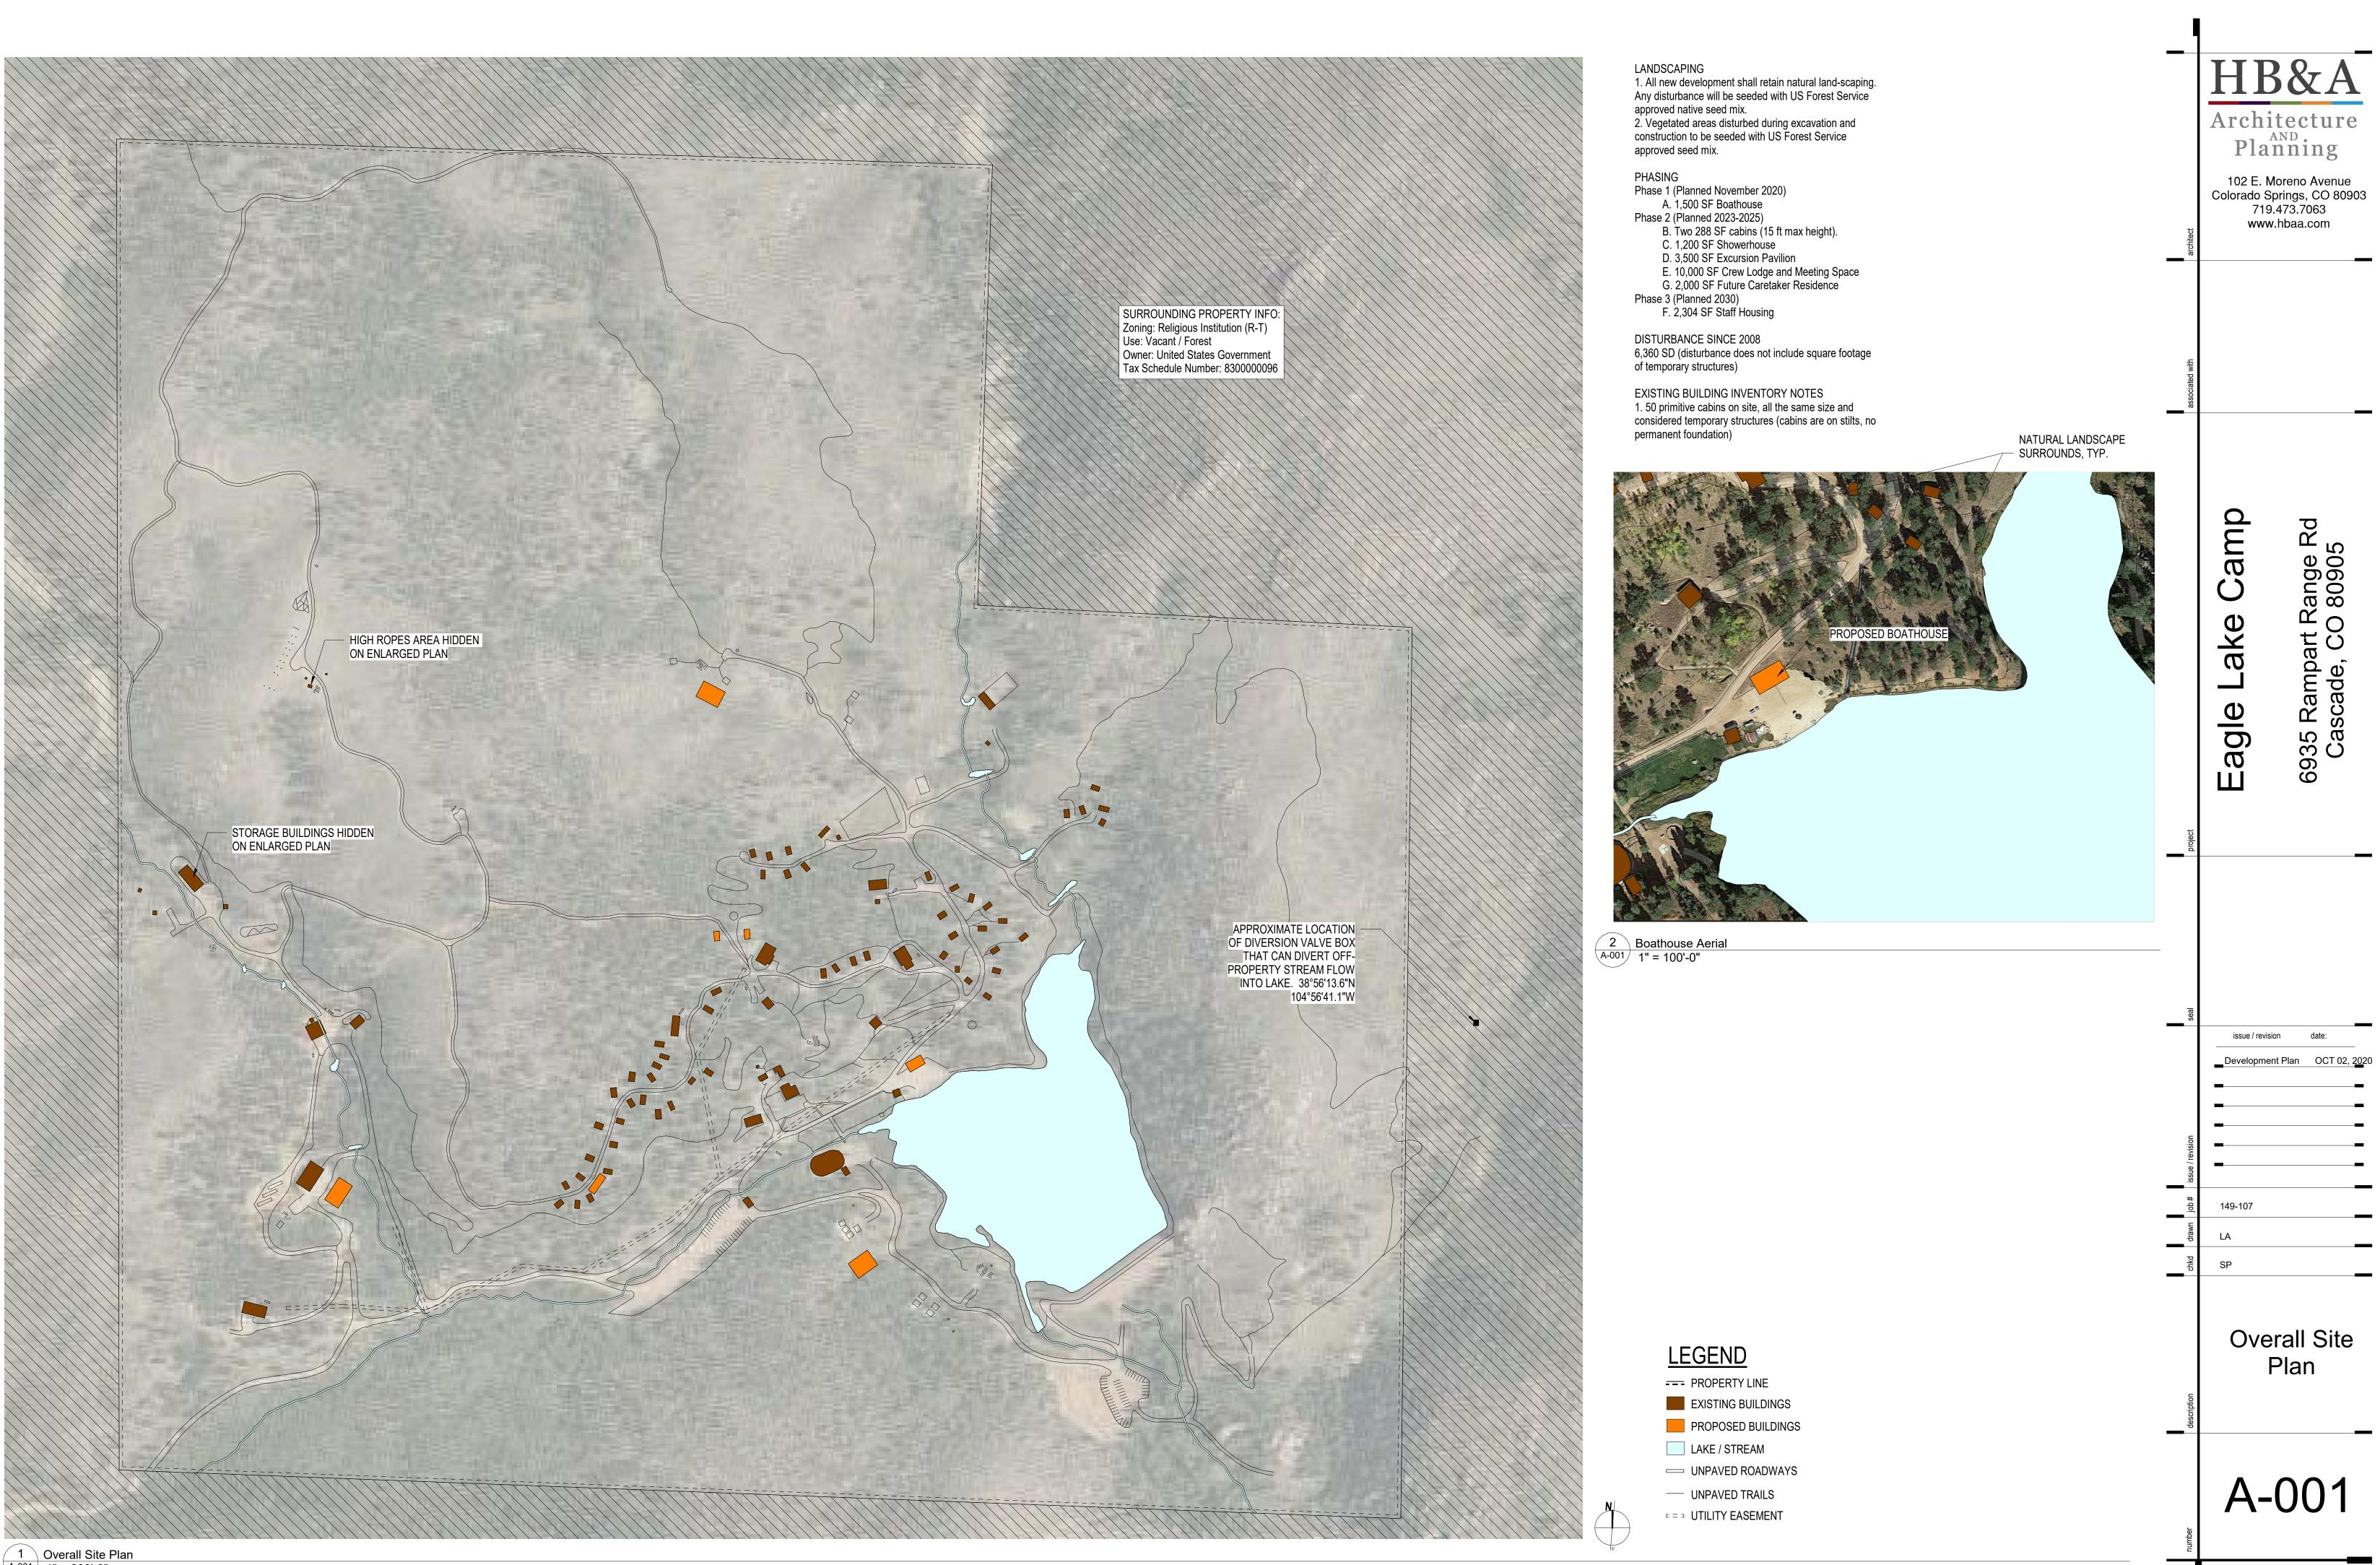

Development Schedule: Phase 1 : October 2020 Phase 2: 2022-2023 Phase 3: 2025-2029 Maximum Building Height: 30 ft Minimum Building Setbacks Front Setback: 25 ft Side Setback: 25 ft Rear Setback: 25 ft Parking NO. of Parking Spaces Required: N/A (1 space per 4 seats per Code Chapter 6, Table 6.2) NO. of Parking Spaces Provided: 24 spaces

Cumulative area of disturbance onsite since 2008: 6.360 SF

## INDEX TO DRAWINGS

GENERAL DRAWINGS Cover Sheet A-000 **Overall Site Plan** A-001 A-002 Enlarged Site Plan